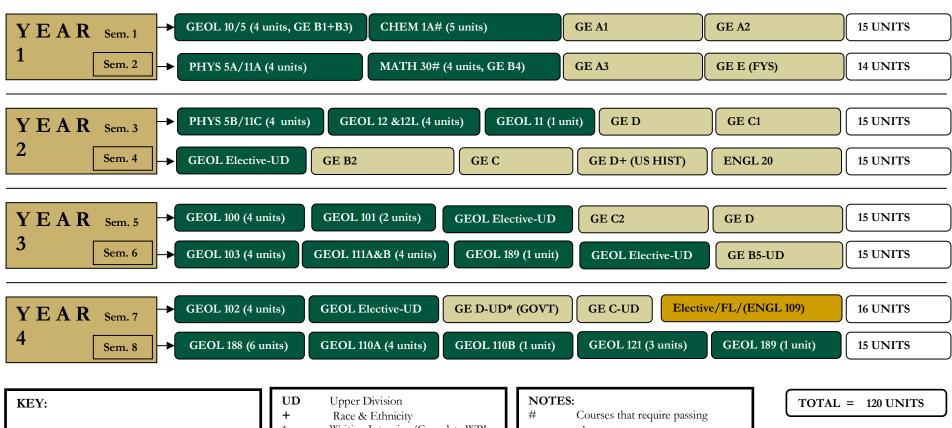

## **GEOLOGY**

## FOUR \* YEAR PLAN

Minimum total units required for B.S. Degree: 120 ■ (60-65 units required from Major department)

• Additional courses may be needed to meet requirements in English and/or Math prior to completing GE requirements: A2 & B4

This form is designed to be used in partnership with GE and Major advisors - modifications may be necessary to meet the unique needs of each student. Seek assistance each semester to stay on track and graduate!

Writing Intensive (Complete WPI or substitute ENGL 109W/M for elective in Semester 5 before enrolling) FL If requirement was not met in high school or through testing. Additional units may be required to meet the Sacramento State foreign language requirement Courses in parentheses are () suggested, not required.

placement exam

GEOL 111B concludes with a 10-day field experience in the following summer

GEOL 188 concludes with a 5-week field experience early in the following summer.