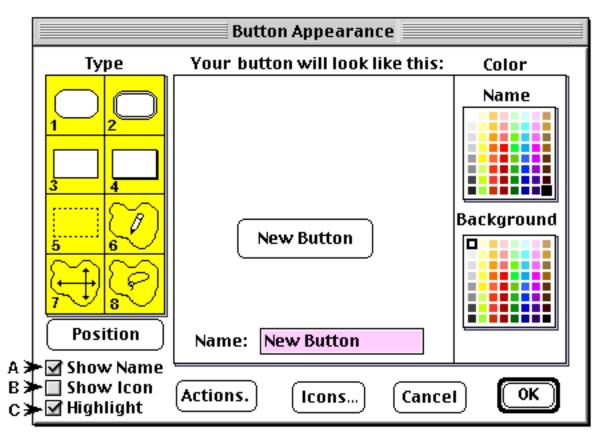

## **Button Appearance**

Туре

- 1. Rectangluar Button with rounded corners.
- 3. Rectangular Button.
- 5. Invisible Button. Can be stretched to any size.
- 7. Invisible Button. Click inside a closed shape and the button will expand to the boundaries.
- ★ A. Show the name in the Name window.
- ★ B. Select and show an icon.
- ★ C. The button will flash when clicked.

- 2. Rounded Corner. Acts when return key is pressed.
- 4. Rectangular Button with a shadow.
- 6. Invisible Button. Draw around any shape.
- 8. Invisible Button. Click outside an object and the button will shrink against the shape.
- Actions: Lets you select and edit button actions.
- **Icons**: Click to see the icons you can choose from.
- **Cancel**: Click if you change your mind.

**OK**. Click to confirm your choice(s).