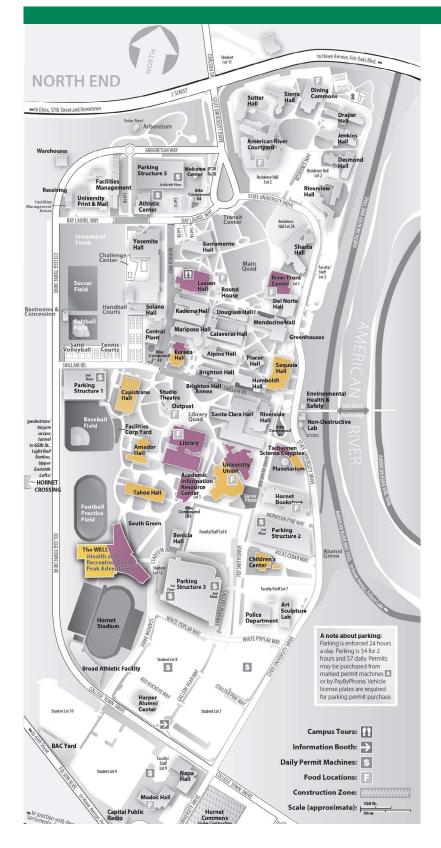

# **Diaper Changing Stations** & Mother's Rooms Map

## **Diaper Changing Stations**

**Library South** — 1st floor, women's and men's restroom

**The Well** — Engagement Room/Desk

**Riverfront Center** — 1st floor

**Eureka Hall** – 1st floor

AIRC – 2nd floor

**Lassen Hall** – 2nd floor women's restroom only

**University Library** – 2nd floor

**Ernest E.Tschannen Science Complex** 

### **University Union 1st Floor**

- » Pride Center all gender restroom #R1016
- » Mother's room #1214
- » All gender restroom #R1221 across from Starbucks

#### **University Union 2nd Floor**

- » West (near SO&L) men's restroom #MR2080
- » All gender restroom #R2250
- » Women's Resource Center #2250

#### **University Union 3rd Floor**

- » Mother's room #3218
- » West (near ASI Govt.) women's restroom #WR3036
- » All gender room #R3223 across from the Delta Room

### **Mother's Rooms**

Amador Hall 500 — in women's restroom

**Capistrano 159** – in women's restroom

**Children's Center** — special care room

Eureka Hall 313A

**Tahoe Hall 2007** — in women's restroom

**Tahoe Hall 3006** — in women's restroom

Tschannen Science Complex, First Floor

**Sequoia Hall 303** — left to the elevators

**University Union** — all floors; key at info desk

**The Well** — Engagement Room/Desk