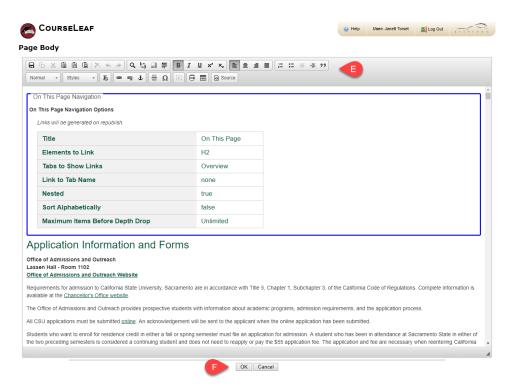

- 4. Click on "Page Body" in either the toolbar or the in-page link to open the Page Body Editor.
  - a. The editing toolbar (E) uses the standard word processing tools.
  - b. Once the page edits have been completed, click OK (F).