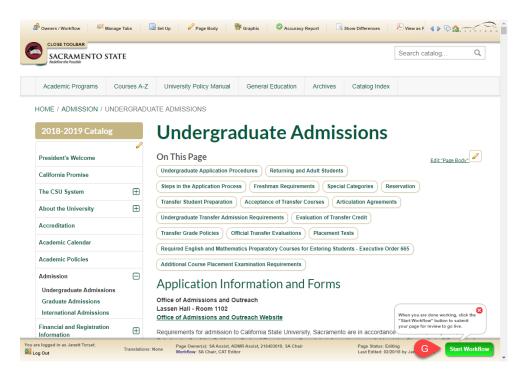

5. Changes to the page will be saved and you will return to the main window. Click on Start Workflow (G) to submit the page for approval. If you wish to exit the page and return later to complete edits, simply close the browser without clicking on Start Workflow.