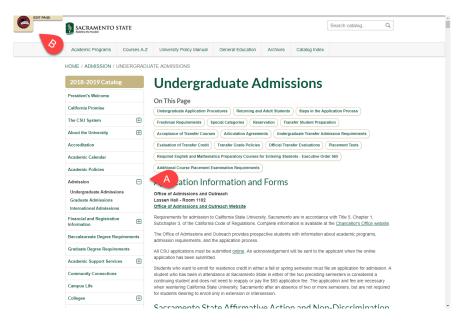

 Navigate to the appropriate catalog page using the left navigation column (A). Look for the EDIT PAGE tab in the upper left corner of the page (B). If you do not see this tab, you **do not** have permission to edit this page. Please contact Academic Services at <u>catalog@csus.edu</u> to request access.