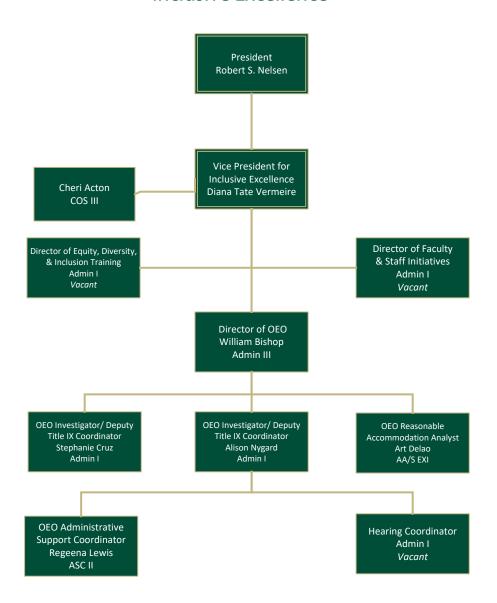

promoting the University's commitment to creating an education and working environment free from discrimination, harassment (including sexual harassment) and retaliation, sexual misconduct, domestic violence, dating violence, and stalking. The Director and OEO staff carry out its mission through various mechanisms – Education & Training, Prevention & Advocacy, Consultation, and Complaint Resolution.

### **Diversity Council**

A Council established by the President to provide advice, recommendations, and participatory support on matters related to equity, diversity, and inclusion to the Inclusive Excellence. Members represent a cross-section of campus stakeholders and generally serve staggered two-year terms.

## SACRAMENTO

### **Campus Organization Chart**

### **Inclusive Excellence**



## INFORMATION RESOURCES & TECHNOLOGY 2019-20

Information Resources & Technology (IRT) serves as a strategic, trusted partner and the source of enterprise technology leadership for Sac State. Providing excellent experiences to our faculty, students, and staff guides the development and delivery of all the services we offer. We enable collaboration and innovation in support of 1) the strategic goals of the university, 2) our core missions of teaching, learning, and scholarship, and 3) the effective and efficient operation and administration of our campus.

The Vice President and Chief Information Officer (CIO) leads the Division of Information Resources & Technology (IRT) and serves as member of the President's Cabinet. The CIO also represents Sacramento State as the Executive Sponsor of