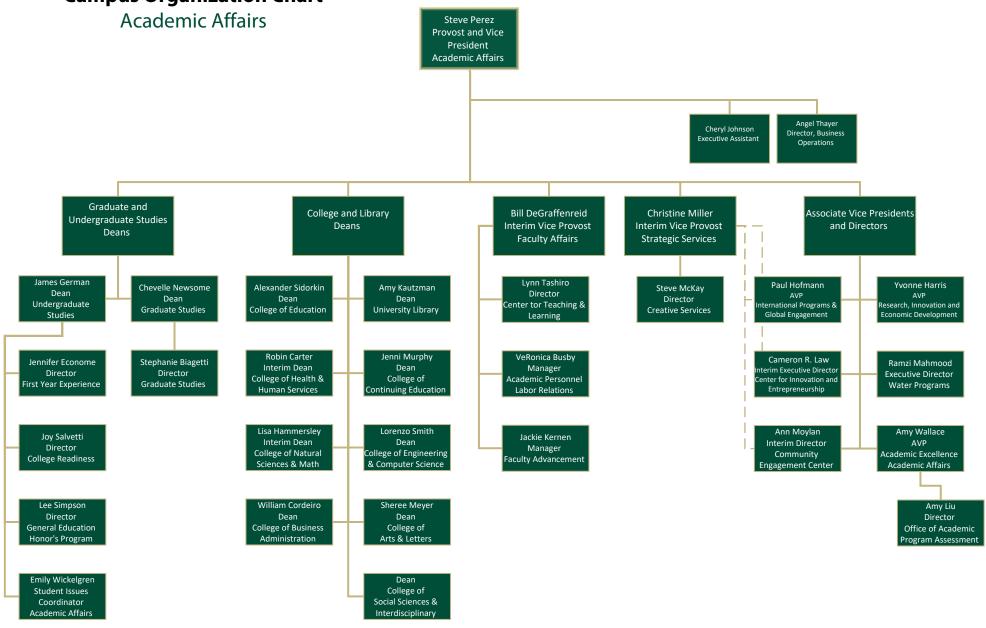

taff collaborate extensively with Sacramento State faculty, and occasionally with other CSU faculty from engineering, natural sciences, public policy, and economics. Currently, OWP is the largest self-supported center in the CSU system with 50 full-time professionals and students. For more information, please see www.owp.csus.edu.

### **Community Engagement Center**

The Community Engagement Center supports faculty and students to engage in meaningful work with hundreds of community, non-profit, government and for-profit entities. The program engages students in service learning courses, volunteer opportunities, Alternative Break, and civic engagement. For more information, visit <a href="http://www.csus.edu/c">http://www.csus.edu/c</a>

### SACRAMENTO

### **Campus Organization Chart**



## ADMINISTRATION & BUSINESS AFFAIRS 2019-20

Administration and Business Affairs (ABA) at Sacramento State is one of the University's chief support divisions, providing integrated and comprehensive administrative, business, financial, operational, and logistical support services to students, faculty, and staff.

### **The Vice President for Administration/CFO**

Serves as the Chief Financial Officer for the University providing leadership to the Administration & Business Affairs (ABA) division, comprised of the following functional families: Business & Administrative Services, Budget Planning & Administration, Facilities Management, Financial Services, Human Resources, Office of the Vice President/CFO, Sacramento State Police Department, Risk Management Services, and the special office