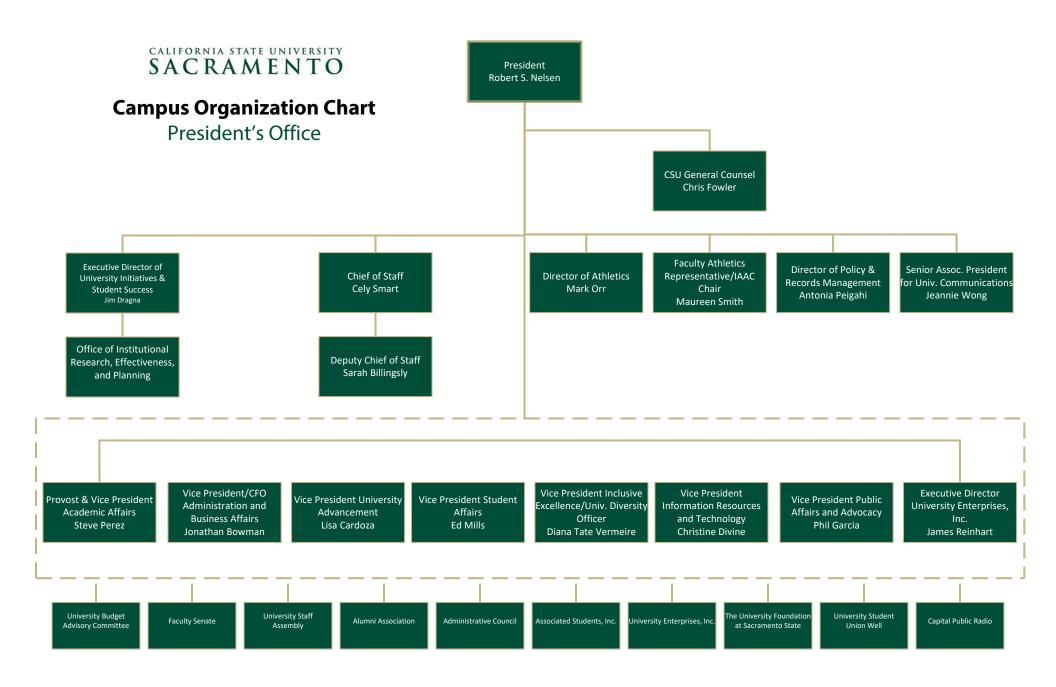

ate. There are three separate and unique missions in this program: to contribute to the educational objectives of the University; to provide a healthy, competitive athletic experience to individual student-athletes; to serve as a public relations vehicle within the community.

### **PRESIDENT'S OFFICE**

2019-20

(Cont.)

The Department of Intercollegiate Athletics offers both academic courses and intercollegiate athletics programs. Academic courses offer the opportunity for individuals to gain knowledge and understanding in a particular area of expertise related to intercollegiate athletics.

Sacramento State has made a strong commitment to the achievement of national excellence at the NCAA Division I level. It also is committed to maintaining an equitable program between men and women.



### STUDENT AFFAIRS 2019-20

The Division of Student Affairs with more than 50 departments and programs, strives to provide comprehensive administrative services, academic support and a vibrant campus life experience for the Sacramento State students.

### **Vice President's Office**

Provides leadership and strategic direction to all areas of the Division of Student Affairs. The office also serves as a liaison between Associated Students, Inc. and the University administration. Contact: 916-278-6060.

### **Academic Advising Center**

Offers mandatory freshman and transfer orientation, mandatory freshman advising, and general education and graduation requirement advising for all students. The center engages students in a developmental process that helps them clarify and implement indivi