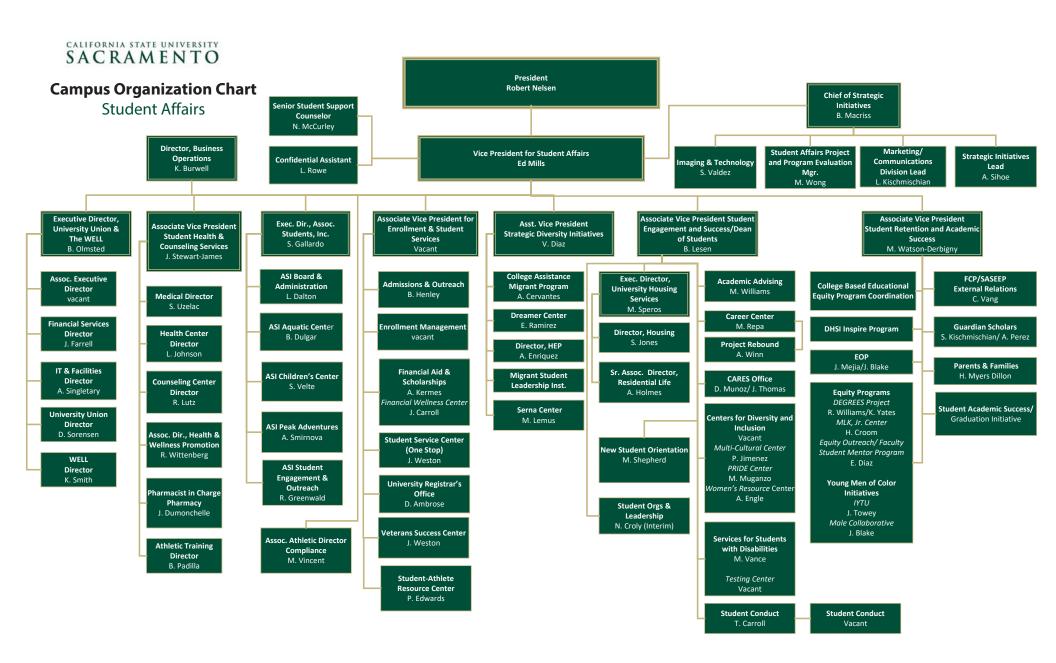

tion, enrollment data, course administration, graduation and degree verification. Contact: Danielle Ambrose, University Registrar, 916-278-3625, danielle.ambrose@csus.edu

### **University Union & The WELL**

Offer welcoming and stimulating environments where students, faculty, staff, alumni, and the greater community participate in campus life. The programs, services, and facilities of the Union/WELL foster personal growth and healthy decision-making, encourage social interaction and work toward developing leadership skills. Contact: Bill Olmsted, Executive Director, 916-278-2242, olmsted@csus.edu

### **Veteran's Success Center**

Provides multi-faceted assistance to prospective and enrolled student veterans and dependents. Contact: Jeff Weston, Director, 916-278-7893, jweston@csus.edu



# UNIVERSITY ADVANCEMENT 2019-20

University Advancement is responsible for a broad range of programs, policies and initiatives designed to build and foster strong, effective alumni and community relations to increase private resources for the University's priorities, academic programs, capital projects and student scholarships. University Advancement is responsible for managing special events, alumni relations, donor and alumni communications, and charitable gifts to the institution, as well as corporate and foundation partnerships with a wide variety of constituents. University Advancement is also the official liaison to organizations affiliated with the University, including the University Foundation at Sacramento State and the Alumni Association.

### **Vice President for University