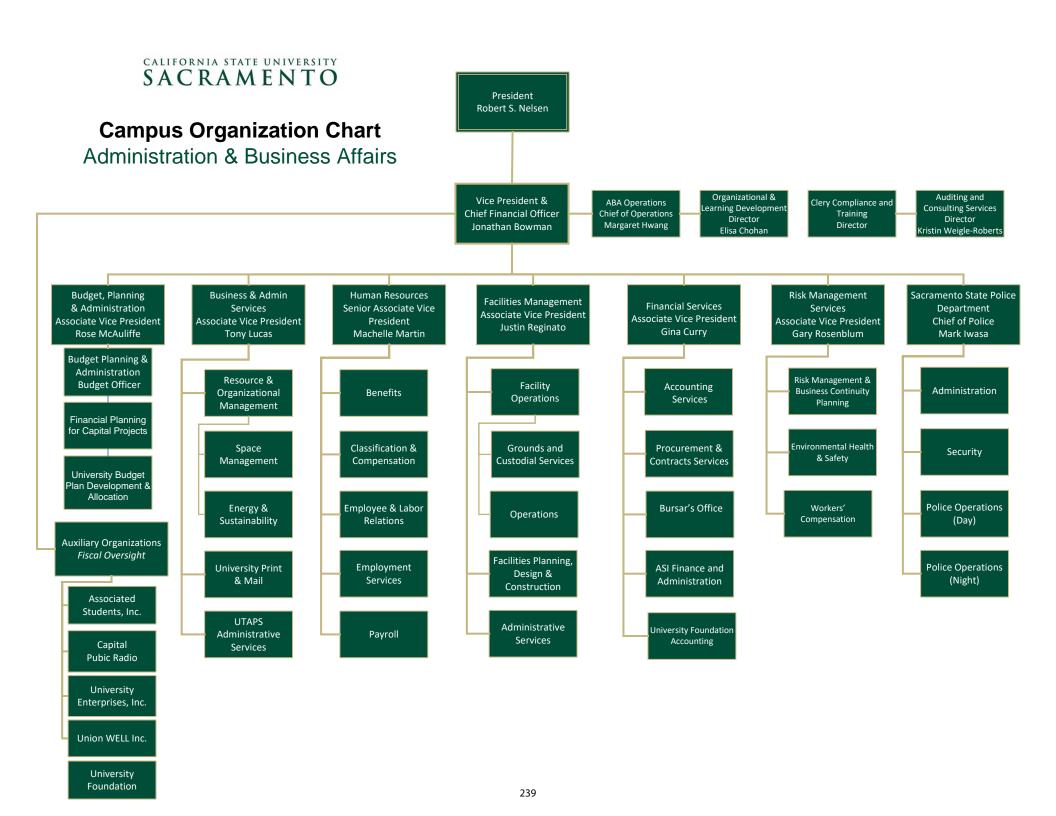

mmunity, RMS provides comprehensive support to faculty, staff, students, and administration in the areas of risk management, continuity planning, workers' compensation, environmental compliance, and occupational health and safety.

### **Sacramento State Police Department**

Responsible for protecting the persons and property of the campus community and maintaining peaceful order in a manner conducive to the educational environment. The Police Department also provides emergency response, emergency communications, emergency operations training, and management of the Emergency Operations Center. The department collaborates with its constituents, the surrounding neighborhood, and external agencies to generate communications, assure responsiveness and improve safety for the campus community.



# **INCLUSIVE EXCELLENCE** 2019-20

The Division of Inclusive Excellence is responsible for ensuring that Sacramento State's commitment to equity, diversity, and inclusion is evident throughout our University and its operation and is communicated to the larger Sacramento community that we serve. Inclusive Excellence partners with stakeholders across the campus and in the community to embed equity, diversity, and inclusion into every aspect of University practices and operations and actively supports efforts to achieve the University's goals of academic excellence and student success.

### **Vice President for Inclusive Excellence/University Diversity Officer**

Responsible for the leadership and strategic direction for all equity, diversity, and inclusion efforts to ensure that the insti