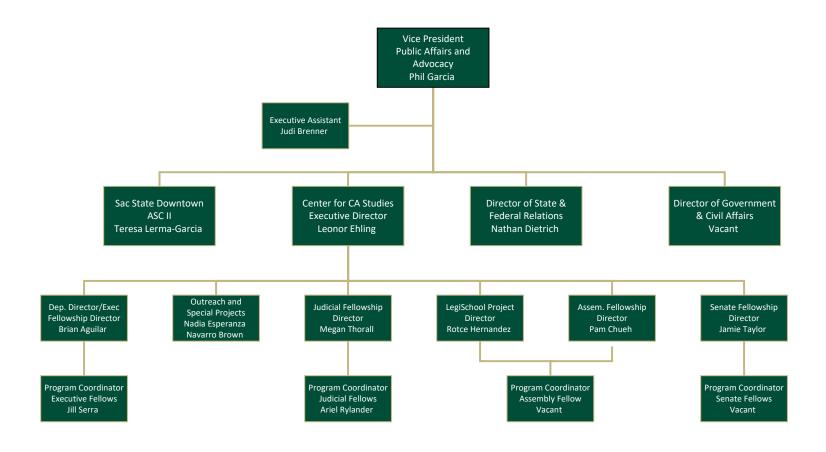

s. Additionally, the Director ensures a cooperative and mutually respectful relationship with the Judicial Council, Court Executive Officers, and professional court staff within participating state superior courts.

### **Director, The LegiSchool Project**

The LegiSchool Project Director is responsible for engaging California's high school students in matters of public policy and state government by collaborating with state and community leaders on diverse projects. The Director is responsible for creating and implementing meaningful high school programming that enhances a high school student's awareness about important statewide policies and encourages their active participation in the political process.

### SACRAMENTO

### **Campus Organization Chart**

**Public Affairs & Advocacy** 



# PRESIDENT'S OFFICE 2019-20

The President's Office is the university headquarters for leading the fiscal, strategic and business operations of Sacramento State. The visionary leader is the university President. President Robert S. Nelsen became Sacramento State's eighth president on July 1, 2015. As the first in his family to attend college, he earned his bachelor's and master's degrees in political science from BYU and his doctorate at the University of Chicago's John U. Nef Committee on Social Thought. At Sacramento State, he is committed to ensuring that Sacramento State's students graduate with less debt and have jobs waiting when they finish school. He wants them to become lifelong learners and critical thinkers, and have an inclusive, safe, and healthy experience on campus.

###