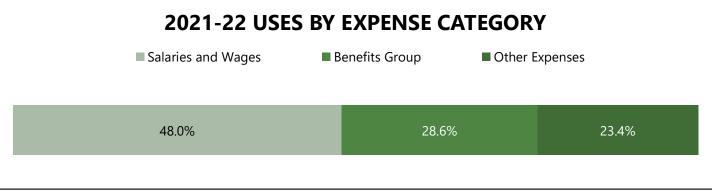

## ADMINISTRATION & BUSINESS AFFAIRS EXPENDITURES & SALARIES BY PROGRAM CENTER FY 2021-22

|                                 | PROGRAM CENTER                  |                               |                          |                                   |                       |                              |                      |                                |                      |              |
|---------------------------------|---------------------------------|-------------------------------|--------------------------|-----------------------------------|-----------------------|------------------------------|----------------------|--------------------------------|----------------------|--------------|
| EXPENDITURE<br>CATEGORIES*      | Budget<br>Planning and<br>Admin | Business<br>and Admin<br>Svcs | Facilities<br>Management | Facilities<br>Special<br>Projects | Financial<br>Services | Ofc of<br>Human<br>Resources | Police<br>Department | Risk<br>Management<br>Services | VP's Office -<br>ABA | TOTAL        |
| Regular Salaries and<br>Wages   | \$424,113                       | \$1,549,783                   | \$8,489,527              |                                   | \$3,430,867           | \$3,001,052                  | \$4,051,727          | \$988,769                      | \$614,537            | \$22,550,377 |
| Work Study                      |                                 | 1,443                         |                          |                                   | 6,108                 | 4,830                        |                      |                                |                      | 12,381       |
| Benefits Group                  | 240,290                         | 981,326                       | 5,772,506                |                                   | 2,158,153             | 1,704,303                    | 1,744,530            | 594,989                        | 265,056              | 13,461,154   |
| Communications                  |                                 |                               | 38,444                   |                                   | (75)                  |                              | 11,240               |                                |                      | 49,608       |
| Travel                          |                                 | 1,086                         | 0                        |                                   |                       |                              | 65                   |                                |                      | 1,151        |
| Library Acquisitions            | 1,537                           | 5,800                         | 5,074                    |                                   | 24,330                | 4,340                        | 19,082               | 4,708                          | 5,412                | 70,283       |
| Contractual Services<br>Group   |                                 | 10,109                        | 449,803                  | 1,952,861                         | 14,698                | 6,737                        | 10,610               | 4,062                          | 67,020               | 2,515,901    |
| Information Technology<br>Costs | 10                              | 31,366                        | 83,720                   |                                   | 138,565               | 22,815                       | 240,891              | 6,216                          | 160,847              | 684,428      |
| Services from Other<br>Funds    | 643                             | 32,030                        | 17,461                   | 12,535                            | 66,019                | 50,554                       | 74,895               | 9,582                          | 11,579               | 275,300      |
| Equipment Group                 |                                 | 1,528                         | 134,752                  | 69,643                            |                       |                              | 13,847               |                                |                      | 219,770      |
| Misc. Operating<br>Expenses     | 4,832                           | 1,160,454                     | 1,784,895                | 182,593                           | 57,287                | 318,429                      | 331,246              | 38,398                         | 49,176               | 3,927,310    |
| Operating Transfers Out         |                                 |                               |                          | 2,072,250                         |                       |                              |                      |                                | 1,205,000            | 3,277,250    |
| Expenditure Adjustments         |                                 |                               | (3,839)                  |                                   | (11,002)              |                              |                      |                                | (10,080)             | (24,921)     |
| TOTAL<br>EXPENDITURES           | \$671,425                       | \$3,774,925                   | \$16,772,343             | \$4,289,882                       | \$5,884,951           | \$5,113,061                  | \$6,498,133          | \$1,646,725                    | \$2,368,548          | \$47,019,992 |