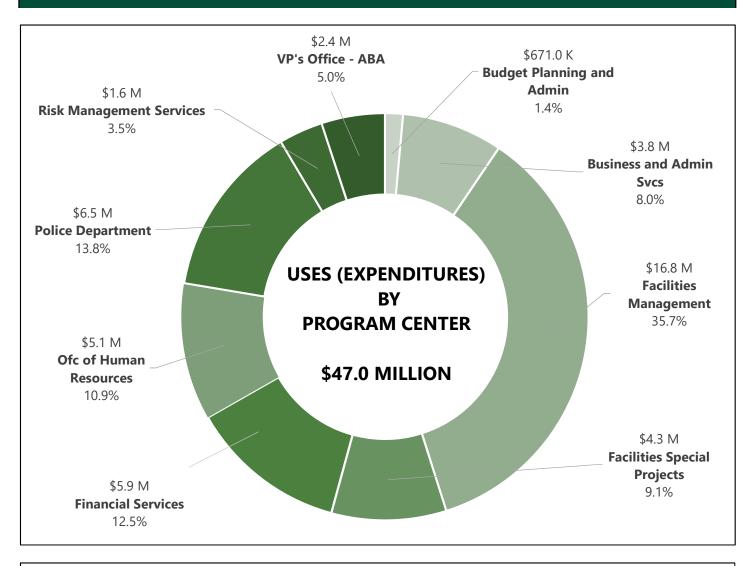

### ADMINISTRATION & BUSINESS AFFAIRS USES (EXPENDITURES) FY 2021-22

## ADMINISTRATION & BUSINESS AFFAIRS EXPENDITURES & SALARIES BY PROGRAM CENTER FY 2021-22

|                                 | PROGRAM CENTER                  |                               |                          |                                   |                       |                              |                      |                                |                      |              |
|---------------------------------|---------------------------------|-------------------------------|--------------------------|-----------------------------------|-----------------------|------------------------------|----------------------|--------------------------------|----------------------|--------------|
| EXPENDITURE<br>CATEGORIES*      | Budget<br>Planning and<br>Admin | Business<br>and Admin<br>Svcs | Facilities<br>Management | Facilities<br>Special<br>Projects | Financial<br>Services | Ofc of<br>Human<br>Resources | Police<br>Department | Risk<br>Management<br>Services | VP's Office -<br>ABA | TOTAL        |
| Regular Salaries and<br>Wages   | \$424,113                       | \$1,549,783                   | \$8,489,527              |                                   | \$3,430,867           | \$3,001,052                  | \$4,051,727          | \$988,769                      | \$614,537            | \$22,550,377 |
| Work Study                      |                                 | 1,443                         |                          |                                   | 6,108                 | 4,830                        |                      |                                |                      | 12,381       |
| Benefits Group                  | 240,290                         | 981,326                       | 5,772,506                |                                   | 2,158,153             | 1,704,303                    | 1,744,530            | 594,989                        | 265,056              | 13,461,154   |
| Communications                  |                                 |                               | 38,444                   |                                   | (75)                  |                              | 11,240               |                                |                      | 49,608       |
| Travel                          |                                 | 1,086                         | 0                        |                                   |                       |                              | 65                   |                                |                      | 1,151        |
| Library Acquisitions            | 1,537                           | 5,800                         | 5,074                    |                                   | 24,330                | 4,340                        | 19,082               | 4,708                          | 5,412                | 70,283       |
| Contractual Services<br>Group   |                                 | 10,109                        | 449,803                  | 1,952,861                         | 14,698                | 6,737                        | 10,610               | 4,062                          | 67,020               | 2,515,901    |
| Information Technology<br>Costs | 10                              | 31,366                        | 83,720                   |                                   | 138,565               | 22,815                       | 240,891              | 6,216                          | 160,847              | 684,428      |
| Services from Other<br>Funds    | 643                             | 32,030                        | 17,461                   | 12,535                            | 66,019                | 50,554                       | 74,895               | 9,582                          | 11,579               | 275,300      |
| Equipment Group                 |                                 | 1,528                         | 134,752                  | 69,643                            |                       |                              | 13,847               |                                |                      | 219,770      |
| Misc. Operating<br>Expenses     | 4,832                           | 1,160,454                     | 1,784,895                | 182,593                           | 57,287                | 318,429                      | 331,246              | 38,398                         | 49,176               | 3,927,310    |
| Operating Transfers Out         |                                 |                               |                          | 2,072,250                         |                       |                              |                      |                                | 1,205,000            | 3,277,250    |
| Expenditure Adjustments         |                                 |                               | (3,839)                  |                                   | (11,002)              |                              |                      |                                | (10,080)             | (24,921)     |
| TOTAL<br>EXPENDITURES           | \$671,425                       | \$3,774,925                   | \$16,772,343             | \$4,289,882                       | \$5,884,951           | \$5,113,061                  | \$6,498,133          | \$1,646,725                    | \$2,368,548          | \$47,019,992 |