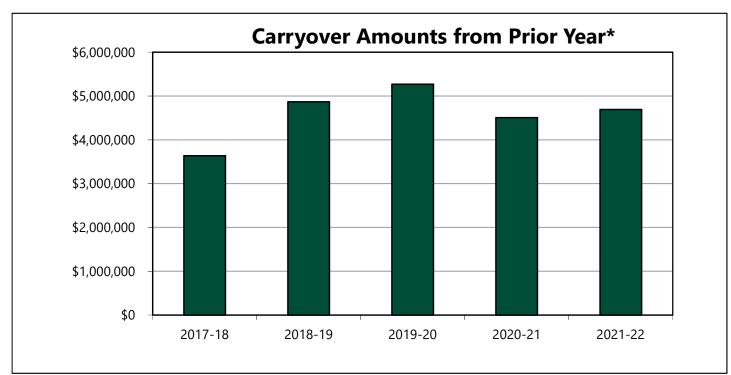

#### **Multi-Year Summaries**

\* The amounts reflected in the graph above include carryover amounts from the prior fiscal year. These are listed as Prior Year Carryover and Prior Year Encumbrances in the table below.

#### Multi-Year Summaries

| Description              | 2017-18      | 2018-19      | 2019-20      | 2020-21      | 2021-22      |
|--------------------------|--------------|--------------|--------------|--------------|--------------|
| Prior Year Carryover *   | \$2,634,318  | \$2,996,333  | \$3,842,916  | \$2,965,351  | \$1,024,239  |
| Prior Year Encumbrances  | 1,004,038    | 1,871,226    | 1,425,430    | 1,542,044    | 3,668,280    |
| Initial Baseline         | 16,835,363   | 17,788,879   | 21,213,452   | 19,459,596   | 20,631,460   |
| Misc Budget Entries**    | 24,498,915   | 49,701,593   | 24,916,561   | 25,173,978   | 24,741,011   |
| Year End Budget          | \$44,972,634 | \$72,358,031 | \$51,398,360 | \$49,140,969 | \$50,064,991 |
| Year End Expenditures    | (39,734,194) | (66,817,147) | (46,890,965) | (44,448,449) | (47,019,992) |
| Year End Encumbrances    | (1,871,226)  | (1,399,324)  | (1,542,044)  | (3,668,280)  | (1,262,323)  |
| Budget Balance Available | \$3,367,214  | \$4,141,560  | \$2,965,351  | \$1,024,239  | \$1,782,676  |

\* The "Prior Year Carryover" amount may not tie to the previous year's "Budget Balance Available." This would occur if the budget balance exceeds the 6 percent carryover maximum (the excess is transferred to central reserves) or if organizational changes occurred.