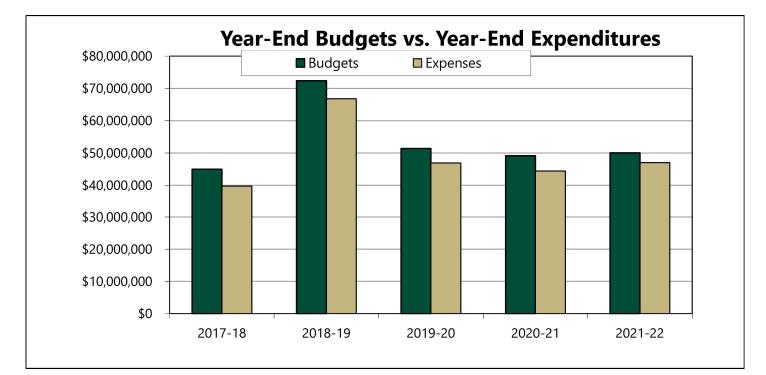

#### **Multi-Year Summaries**

\* The amounts reflected in the graph above include carryover amounts from the prior fiscal year. These are listed as Prior Year Carryover and Prior Year Encumbrances in the table below.

#### Multi-Year Summaries

| Description              | 2017-18      | 2018-19      | 2019-20      | 2020-21      | 2021-22      |
|--------------------------|--------------|--------------|--------------|--------------|--------------|
| Prior Year Carryover *   | \$2,634,318  | \$2,996,333  | \$3,842,916  | \$2,965,351  | \$1,024,239  |
| Prior Year Encumbrances  | 1,004,038    | 1,871,226    | 1,425,430    | 1,542,044    | 3,668,280    |
| Initial Baseline         | 16,835,363   | 17,788,879   | 21,213,452   | 19,459,596   | 20,631,460   |
| Misc Budget Entries**    | 24,498,915   | 49,701,593   | 24,916,561   | 25,173,978   | 24,741,011   |
| Year End Budget          | \$44,972,634 | \$72,358,031 | \$51,398,360 | \$49,140,969 | \$50,064,991 |
| Year End Expenditures    | (39,734,194) | (66,817,147) | (46,890,965) | (44,448,449) | (47,019,992) |
| Year End Encumbrances    | (1,871,226)  | (1,399,324)  | (1,542,044)  | (3,668,280)  | (1,262,323)  |
| Budget Balance Available | \$3,367,214  | \$4,141,560  | \$2,965,351  | \$1,024,239  | \$1,782,676  |