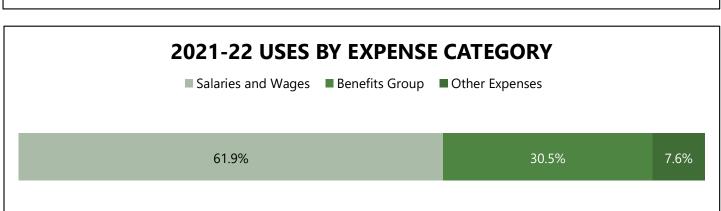

# **DIVISION OF INCLUSIVE EXCELLENCE EXPENDITURES & SALARIES BY PROGRAM CENTER**FY 2021-22

| EVENDITURE                   | PROGRAM CENTER                 |             |  |
|------------------------------|--------------------------------|-------------|--|
| EXPENDITURE<br>CATEGORIES*   | Office of Inclusive Excellence | TOTAL       |  |
| Regular Salaries and Wages   | \$1,186,068                    | \$1,186,068 |  |
| Work Study                   | 2,522                          | 2,522       |  |
| Benefits Group               | 586,051                        | 586,051     |  |
| Travel                       | 3,404                          | 3,404       |  |
| Contractual Services Group   | 40,033                         | 40,033      |  |
| Information Technology Costs | 27,928                         | 27,928      |  |
| Services from Other Funds    | 51,323                         | 51,323      |  |
| Misc. Operating Expenses     | 23,575                         | 23,575      |  |
| TOTAL EXPENDITURES           | \$1,920,904                    | \$1,920,904 |  |