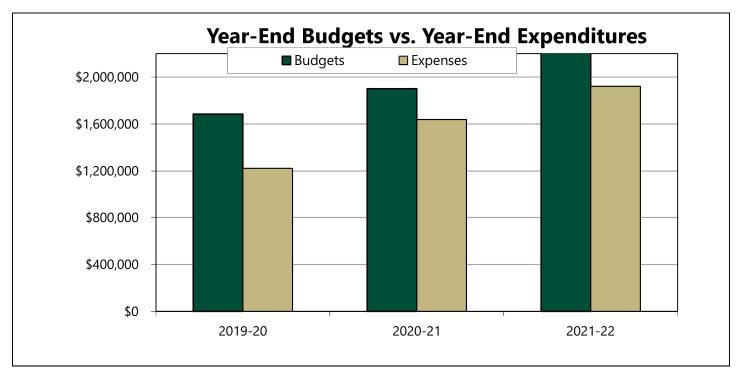

#### **OPERATING FUND**

Multi-Year Summaries\*

<sup>\*</sup> The Division of Inclusive Excellence was formed in 2019-20. No multi-year history available.

<sup>\*\*</sup> The amounts reflected in the graph above include carryover amounts from the prior fiscal year. These are listed as Prior Year Carryover and Prior Year Encumbrances in the table below.

### **OPERATING FUND**

Multi-Year Summaries\*

| Description              | 2019-20     | 2020-21     | 2021-22     |
|--------------------------|-------------|-------------|-------------|
| Prior Year Carryover     | \$0         | \$101,082   | \$113,910   |
| Prior Year Encumbrances  | 15,312      | 0           | 1,866       |
| Initial Baseline         | 1,292,141   | 1,285,572   | 1,965,572   |
| Misc Budget Entries**    | 377,251     | 514,397     | 455,266     |
| Year End Budget          | \$1,684,703 | \$1,901,051 | \$2,536,614 |
| Year End Expenditures    | (1,223,144) | (1,638,321) | (1,920,904) |
| Year End Encumbrances    | 0           | (1,866)     | (336,229)   |
| Budget Balance Available | \$461,560   | \$260,864   | \$279,480   |