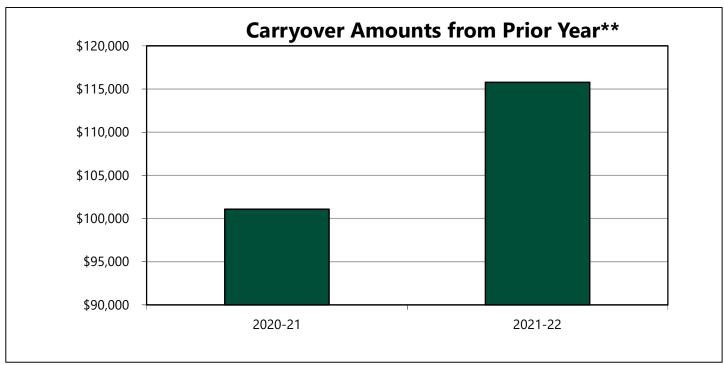

#### **OPERATING FUND**

Multi-Year Summaries\*

<sup>\*</sup> The Division of Inclusive Excellence was formed in 2019-20. No multi-year history available.

<sup>\*\*</sup> The amounts reflected in the graph above include carryover amounts from the prior fiscal year. These are listed as Prior Year Carryover and Prior Year Encumbrances in the table below.

### **OPERATING FUND**

Multi-Year Summaries\*

| Description              | 2019-20     | 2020-21     | 2021-22     |
|--------------------------|-------------|-------------|-------------|
| Prior Year Carryover     | \$0         | \$101,082   | \$113,910   |
| Prior Year Encumbrances  | 15,312      | 0           | 1,866       |
| Initial Baseline         | 1,292,141   | 1,285,572   | 1,965,572   |
| Misc Budget Entries**    | 377,251     | 514,397     | 455,266     |
| Year End Budget          | \$1,684,703 | \$1,901,051 | \$2,536,614 |
| Year End Expenditures    | (1,223,144) | (1,638,321) | (1,920,904) |
| Year End Encumbrances    | 0           | (1,866)     | (336,229)   |
| Budget Balance Available | \$461,560   | \$260,864   | \$279,480   |