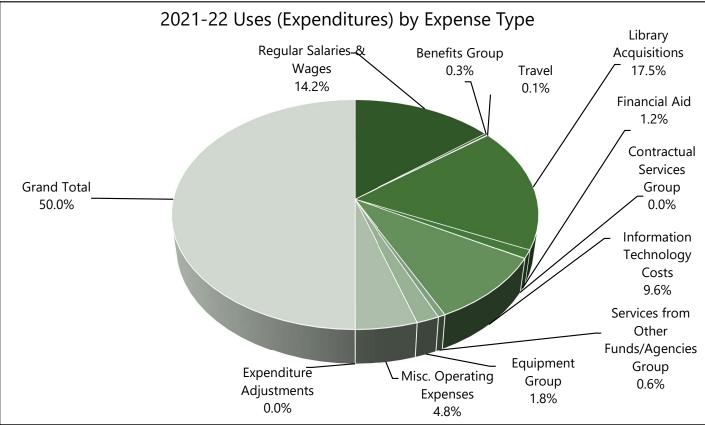

## LOTTERY FUNDS SUMMARY FY 2021-22

| Sources (Budget)                                                | Budget Info              |
|-----------------------------------------------------------------|--------------------------|
| Initial Allocation                                              | 2,265,000                |
| Prior Year Encumbrance Allocations                              | 12,545                   |
| Prior Year Carry Forward Balance                                | 1,237,113                |
| CO Cash Posting Orders                                          | 175,000                  |
| Miscellaneous                                                   | 20,306                   |
| Total Sources (Budget)                                          | \$3,709,964              |
| Uses (Expenditures) by Division                                 | Expenses                 |
| Academic Affairs                                                |                          |
| College of Arts & Letters                                       | 126,758                  |
| College of Business Administration                              | 34,259                   |
| College of Engineering & Computer Science                       | 12,436                   |
| College of Education                                            | 120,375                  |
| College of Health & Human Services                              | 8,371                    |
| College of Natural Sciences & Mathematics                       | 61,587                   |
| College of Social Sciences & Interdisciplinary Studies          | 87,714                   |
| Faculty Advancement                                             | 211,267                  |
| Library                                                         | 907,217                  |
| Strategic Services                                              | 58,143                   |
| Undergraduate Studies                                           | 35,336                   |
| VP's Office - Acad Affairs                                      | 7,552                    |
| Academic Affairs Total                                          | 1,671,015                |
| College of Continuing Education                                 | 1,071,015                |
| College of Continuing Education                                 | 2,728                    |
| College of Continuing Education Total                           | 2,728                    |
| Division of the President                                       | 2,720                    |
| Student Success-Office of Pres                                  | 2,835                    |
| Division of the President Total                                 | 2,835                    |
|                                                                 | 2,033                    |
| Information Resources & Technology<br>VP's Office - IRT         | 495,637                  |
|                                                                 |                          |
| Information Resources & Technology Total                        | 495,637                  |
| Student Affairs                                                 | 725                      |
| Enrollment Management                                           | 735                      |
| Std Acad Success & Educ Eq Prg                                  | 129,856                  |
| Strategic Std Support Programs                                  | 22,007                   |
| Student Engagement and Success                                  | 217,956                  |
| VP's Office - Student Affairs                                   | (1,751,020)              |
| Student Affairs Total<br>Total Uses (Expenditures) by Division  | (1,380,466)<br>\$791,750 |
|                                                                 |                          |
| Uses (Expenditures) by Expense Type<br>Regular Salaries & Wages | Expenses<br>735,460      |
| Benefits Group                                                  | 14,803                   |
|                                                                 |                          |
|                                                                 | 4,419                    |
| Library Acquisitions                                            | 907,648                  |
| Financial Aid                                                   | (1,745,457               |
| Contractual Services Group                                      | 2,320                    |
| Information Technology Costs                                    | 500,488                  |
| Services from Other Funds/Agencies Group                        | 29,526                   |
| Equipment Group                                                 | 91,916                   |
| Misc. Operating Expenses                                        | 250,757                  |
| Expenditure Adjustments                                         | (130                     |
| Total Uses (Expenditures) by Expense Type                       | \$791,750                |
| Budget Balance Available                                        |                          |
| Total Sources (Budget)                                          | 3,709,964                |
| Total Uses (Expenses)                                           | 791,750                  |
| Transfers to Other Funds                                        | 0                        |
| Year-End Encumbrances                                           | 297,175                  |
| Teal-Ellu Eliculibrances                                        | 297,173                  |
|                                                                 |                          |

## **LOTTERY FUNDS** USES (EXPENDITURES) BY DIVISION & EXPENSE TYPE FY 2021-22