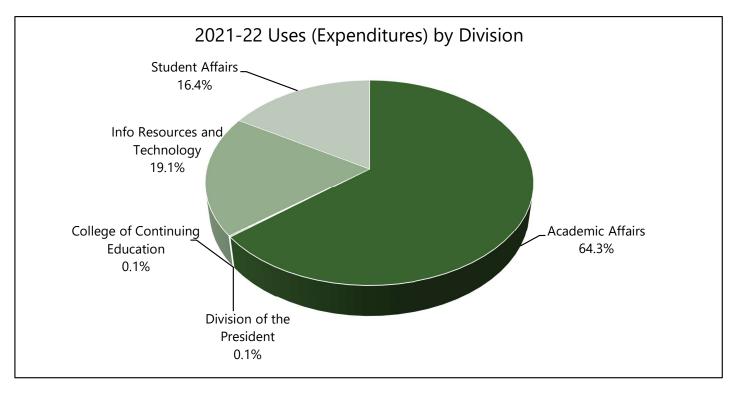

## LOTTERY FUNDS SUMMARY FY 2021-22

| Sources (Budget)                                                | Budget Info              |
|-----------------------------------------------------------------|--------------------------|
| Initial Allocation                                              | 2,265,000                |
| Prior Year Encumbrance Allocations                              | 12,545                   |
| Prior Year Carry Forward Balance                                | 1,237,113                |
| CO Cash Posting Orders                                          | 175,000                  |
| Miscellaneous                                                   | 20,306                   |
| Total Sources (Budget)                                          | \$3,709,964              |
| Uses (Expenditures) by Division                                 | Expenses                 |
| Academic Affairs                                                |                          |
| College of Arts & Letters                                       | 126,758                  |
| College of Business Administration                              | 34,259                   |
| College of Engineering & Computer Science                       | 12,436                   |
| College of Education                                            | 120,375                  |
| College of Health & Human Services                              | 8,371                    |
| College of Natural Sciences & Mathematics                       | 61,587                   |
| College of Social Sciences & Interdisciplinary Studies          | 87,714                   |
| Faculty Advancement                                             | 211,267                  |
| Library                                                         | 907,217                  |
| Strategic Services                                              | 58,143                   |
| Undergraduate Studies                                           | 35,336                   |
| VP's Office - Acad Affairs                                      | 7,552                    |
| Academic Affairs Total                                          | 1,671,015                |
| College of Continuing Education                                 | 1,071,015                |
| College of Continuing Education                                 | 2,728                    |
| College of Continuing Education Total                           | 2,728                    |
| Division of the President                                       | 2,720                    |
| Student Success-Office of Pres                                  | 2,835                    |
| Division of the President Total                                 | 2,835                    |
|                                                                 | 2,033                    |
| Information Resources & Technology<br>VP's Office - IRT         | 495,637                  |
|                                                                 |                          |
| Information Resources & Technology Total                        | 495,637                  |
| Student Affairs                                                 | 725                      |
| Enrollment Management                                           | 735                      |
| Std Acad Success & Educ Eq Prg                                  | 129,856                  |
| Strategic Std Support Programs                                  | 22,007                   |
| Student Engagement and Success                                  | 217,956                  |
| VP's Office - Student Affairs                                   | (1,751,020)              |
| Student Affairs Total<br>Total Uses (Expenditures) by Division  | (1,380,466)<br>\$791,750 |
|                                                                 |                          |
| Uses (Expenditures) by Expense Type<br>Regular Salaries & Wages | Expenses<br>735,460      |
| Benefits Group                                                  | 14,803                   |
|                                                                 |                          |
|                                                                 | 4,419                    |
| Library Acquisitions                                            | 907,648                  |
| Financial Aid                                                   | (1,745,457               |
| Contractual Services Group                                      | 2,320                    |
| Information Technology Costs                                    | 500,488                  |
| Services from Other Funds/Agencies Group                        | 29,526                   |
| Equipment Group                                                 | 91,916                   |
| Misc. Operating Expenses                                        | 250,757                  |
| Expenditure Adjustments                                         | (130                     |
| Total Uses (Expenditures) by Expense Type                       | \$791,750                |
| Budget Balance Available                                        |                          |
| Total Sources (Budget)                                          | 3,709,964                |
| Total Uses (Expenses)                                           | 791,750                  |
| Transfers to Other Funds                                        | 0                        |
| Year-End Encumbrances                                           | 297,175                  |
| Teal-Ellu Eliculibrances                                        | 297,173                  |
|                                                                 |                          |

## **LOTTERY FUNDS** USES (EXPENDITURES) BY DIVISION & EXPENSE TYPE FY 2021-22