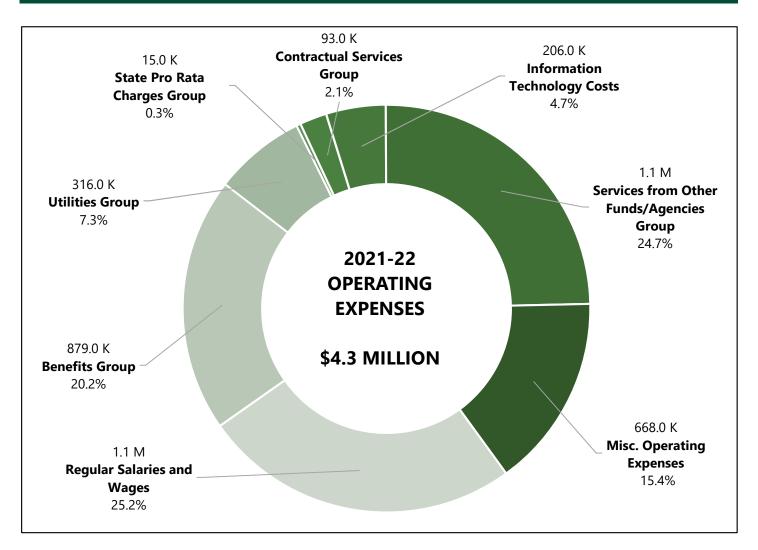

#### **19.** 2021-22 OTHER FUNDS -PARKING

**OPERATING FUND SUMMARY (FUNDS TPR01 & TPF01)**FY 2021-22

**Parking Fines** 

**Parking Operations** 

|                                             | Т     | PR01         | TPF01 |                       | Combined |              |
|---------------------------------------------|-------|--------------|-------|-----------------------|----------|--------------|
| Revenues                                    | FTE   | Actuals      | FTE   | Actuals               | FTE      | Actuals      |
| Sales and Services of Auxiliary Enterprises |       | 5,906,703    |       | 360,136               |          | 6,266,840    |
| Reimbursements                              |       | 4,013,023    |       | ,                     |          | 4,013,023    |
| Revenue from Investments                    |       | 90,222       |       | 2,712                 |          | 92,935       |
| Other Financial Sources                     |       | 559,628      |       |                       |          | 559,628      |
| Revenue Adjustments                         |       |              |       |                       |          | -            |
| Total Revenues                              |       | \$10,569,576 |       | \$362,849             |          | \$10,932,425 |
|                                             |       |              |       |                       |          |              |
| Operating Expenses                          |       |              |       |                       |          |              |
| Regular Salaries and Wages                  | 20.62 | 998,459      | 0.95  | 98,901                | 21.57    | 1,097,361    |
| Benefits Group                              |       | 844,380      |       | 34,768                |          | 879,148      |
| Utilities Group                             |       | 316,387      |       |                       |          | 316,387      |
| Travel                                      |       |              |       |                       |          | -            |
| State Pro Rata Charges Group                |       | 14,936       |       |                       |          | 14,936       |
| Contractual Services Group                  |       | 93,265       |       |                       |          | 93,265       |
| Information Technology Costs                |       | 206,033      |       |                       |          | 206,033      |
| Services from Other Funds/Agencies Group    |       | 1,067,564    |       | 5,479                 |          | 1,073,043    |
| Equipment Group                             |       |              |       |                       |          | -            |
| Misc. Operating Expenses                    |       | 584,115      |       | 84,362                |          | 668,477      |
| Expenditure Adjustments                     |       |              |       |                       |          | -            |
| Total Operating Expenses                    | 20.62 | \$4,125,139  | 0.95  | \$223,510             | 21.57    | \$4,348,650  |
|                                             |       | *******      |       | 2400.000              |          | 40 -00       |
| Operating Net Income (Loss)                 |       | \$6,444,437  |       | \$139,338             |          | \$6,583,775  |
| Transfers                                   |       |              |       |                       |          |              |
| Operating Net Income (Loss)                 |       | 6,444,437    |       | 139,338               |          | 6,583,775    |
| Transfer to Construction Project(s)         |       | 2, , . 0.    |       | ,                     |          | -            |
| Transfer to Maintenance & Repair Fund       |       | (350,000)    |       |                       |          | (350,000     |
| Debt Service Payments*                      |       | (1,682,227)  |       |                       |          | (1,682,227)  |
| Additions (Withdrawals) to Reserves         |       | \$4,412,210  |       | \$139,338             |          | \$4,551,548  |
| ,                                           |       | . , , , .    |       | . , , , , , , , , , , |          |              |
| Debt Ratio (Net Income/Debt Service)**      |       | 3.83         |       |                       |          |              |

OPERATING FUND SUMMARY (FUNDS TPR01 & TPF01)

FY 2021-22

<sup>\*</sup>Does not include debt service payments or transfers out