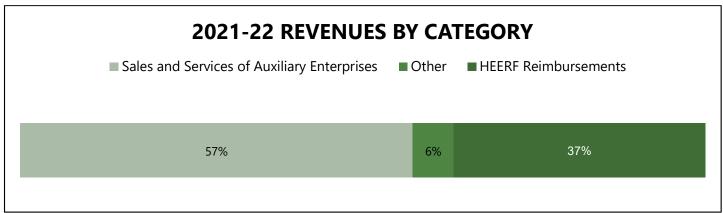

#### **19.** 2021-22 OTHER FUNDS -PARKING

**OPERATING FUND SUMMARY (FUNDS TPR01 & TPF01)**FY 2021-22

**Parking Fines** 

**Parking Operations** 

|                                             | Т     | PR01         | TPF01 |                       | Combined |              |
|---------------------------------------------|-------|--------------|-------|-----------------------|----------|--------------|
| Revenues                                    | FTE   | Actuals      | FTE   | Actuals               | FTE      | Actuals      |
| Sales and Services of Auxiliary Enterprises |       | 5,906,703    |       | 360,136               |          | 6,266,840    |
| Reimbursements                              |       | 4,013,023    |       | ,                     |          | 4,013,023    |
| Revenue from Investments                    |       | 90,222       |       | 2,712                 |          | 92,935       |
| Other Financial Sources                     |       | 559,628      |       |                       |          | 559,628      |
| Revenue Adjustments                         |       |              |       |                       |          | -            |
| Total Revenues                              |       | \$10,569,576 |       | \$362,849             |          | \$10,932,425 |
|                                             |       |              |       |                       |          |              |
| Operating Expenses                          |       |              |       |                       |          |              |
| Regular Salaries and Wages                  | 20.62 | 998,459      | 0.95  | 98,901                | 21.57    | 1,097,361    |
| Benefits Group                              |       | 844,380      |       | 34,768                |          | 879,148      |
| Utilities Group                             |       | 316,387      |       |                       |          | 316,387      |
| Travel                                      |       |              |       |                       |          | -            |
| State Pro Rata Charges Group                |       | 14,936       |       |                       |          | 14,936       |
| Contractual Services Group                  |       | 93,265       |       |                       |          | 93,265       |
| Information Technology Costs                |       | 206,033      |       |                       |          | 206,033      |
| Services from Other Funds/Agencies Group    |       | 1,067,564    |       | 5,479                 |          | 1,073,043    |
| Equipment Group                             |       |              |       |                       |          | -            |
| Misc. Operating Expenses                    |       | 584,115      |       | 84,362                |          | 668,477      |
| Expenditure Adjustments                     |       |              |       |                       |          | -            |
| Total Operating Expenses                    | 20.62 | \$4,125,139  | 0.95  | \$223,510             | 21.57    | \$4,348,650  |
|                                             |       | *******      |       | 2400.000              |          | 40 -00       |
| Operating Net Income (Loss)                 |       | \$6,444,437  |       | \$139,338             |          | \$6,583,775  |
| Transfers                                   |       |              |       |                       |          |              |
| Operating Net Income (Loss)                 |       | 6,444,437    |       | 139,338               |          | 6,583,775    |
| Transfer to Construction Project(s)         |       | 2, , . 0.    |       | ,                     |          | -            |
| Transfer to Maintenance & Repair Fund       |       | (350,000)    |       |                       |          | (350,000     |
| Debt Service Payments*                      |       | (1,682,227)  |       |                       |          | (1,682,227)  |
| Additions (Withdrawals) to Reserves         |       | \$4,412,210  |       | \$139,338             |          | \$4,551,548  |
| ,                                           |       | . , , , .    |       | . , , , , , , , , , , |          |              |
| Debt Ratio (Net Income/Debt Service)**      |       | 3.83         |       |                       |          |              |

#### **OPERATING REVENUE DETAIL (FUNDS TPR01 & TPF01)**

FY 2021-22

| Fund                                  | Department           | FIRMS<br>Expense<br>Obj Code | Expense Description                                    | Total<br>\$ Amount |
|---------------------------------------|----------------------|------------------------------|--------------------------------------------------------|--------------------|
| TPR01 - Parking Fund Revenue          | UTAPS-Fees           | 504003                       | Parking Permits                                        | 5,217,902          |
|                                       |                      | 504004                       | Parking Coin Gates                                     | 630,826            |
|                                       |                      | 504090                       | Sales and Services Auxiliary Facilities-Other          | 28,718             |
|                                       |                      | 504400                       | Allowance for doubtful sales and services of auxiliary | 29,257             |
|                                       |                      | 505201                       | Reimbursements-External                                | 4,013,023          |
|                                       |                      | 508001                       | Income from CSU Consolidated Investment Pool           | 90,222             |
|                                       |                      | 580003                       | Sale of Fixed Assets                                   | 171                |
|                                       |                      | 580090                       | Other Operating Revenues (excluding student fees)      | 12,719             |
|                                       |                      | 580093                       | Other Non-operating Revenues                           | 204,182            |
|                                       |                      | 580094                       | Cost Recovery from Other CSU Funds within 0948         | 244,055            |
|                                       |                      | 580095                       | Cost Recovery from Auxiliary Organizations             | 99,867             |
|                                       |                      | 580410                       | Allowance for doubtful other operating revenues        | (1,366)            |
| TPR01 - Parking Fund Revenue Total    |                      |                              |                                                        | 10,569,576         |
| TPF01 - Parking Rev Fines & Forfeit   | UTAPS-Fines and Forf | 504400                       | Allowance for doubtful sales and services of auxiliary | (93)               |
|                                       |                      | 504006                       | Parking Fines                                          | 363,686            |
|                                       |                      | 504090                       | Sales and Services Auxiliary Facilities-Other          | 7,640              |
|                                       |                      | 504400                       | Allowance for doubtful sales and services of auxiliary | (11,096)           |
|                                       |                      | 508001                       | Income from CSU Consolidated Investment Pool           | 2,712              |
| TPF01 - Parking Rev Fines & Forfeit T | otal                 |                              |                                                        | 362,849            |
| Grand Total                           |                      |                              |                                                        | \$10,932,425       |