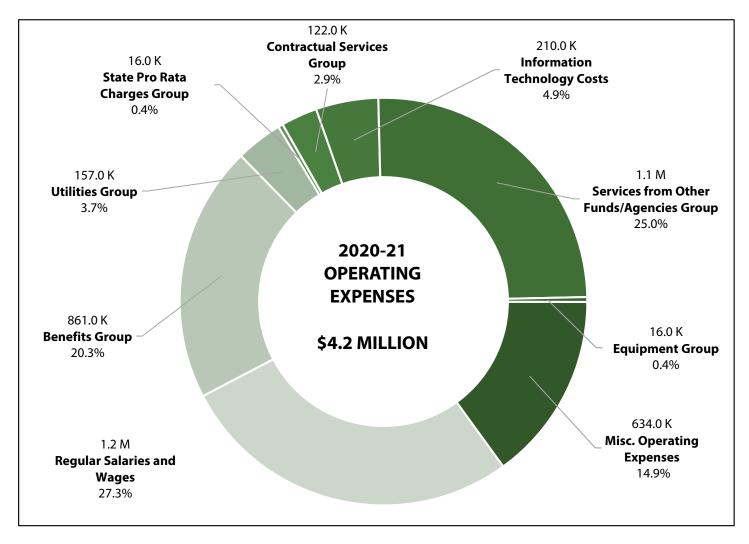

#### **20.** 2020-21 OTHER FUNDS – PARKING

**OPERATING FUND SUMMARY (FUNDS TPR01 & TPF01)**FY 2020-21

|                                                                            | 1     | Operations<br>PR01 |      | king Fines<br>TPF01 | Co    | mbined        |
|----------------------------------------------------------------------------|-------|--------------------|------|---------------------|-------|---------------|
| Revenues                                                                   | FTE   | Actuals            | FTE  | Actuals             | FTE   | Actuals       |
| Sales and Services of Auxiliary Enterprises                                |       | 1,219,682          |      | 98,304              |       | 1,317,986     |
| Reimbursements                                                             |       | 755,824            |      |                     |       |               |
| Revenue from Investments                                                   |       | 218,382            |      | 16,363              |       | 234,745       |
| Other Financial Sources                                                    |       | 411,311            |      |                     |       | 411,311       |
| Revenue Adjustments                                                        |       | (70)               |      |                     |       | 650,874       |
| Total Revenues                                                             |       | \$2,605,129        |      | \$114,667           |       | \$2,719,795   |
| Operating Expenses                                                         |       |                    |      |                     |       |               |
| Regular Salaries and Wages                                                 | 20.42 | 962,041            | 2.33 | 195,123             | 22.75 | 1,157,164     |
| Benefits Group                                                             |       | 757,800            |      | 103,478             |       | 861,278       |
| Utilities Group                                                            |       | 157,399            |      |                     |       | 157,399       |
| Travel                                                                     |       |                    |      | -                   |       | -             |
| State Pro Rata Charges Group                                               |       | 15,600             |      |                     |       | 15,600        |
| Contractual Services Group                                                 |       | 122,031            |      |                     |       | 122,031       |
| Information Technology Costs                                               |       | 182,437            |      | 27,111              |       | 209,547       |
| Services from Other Funds/Agencies Group                                   |       | 1,058,122          |      | 2,430               |       | 1,060,551     |
| Equipment Group                                                            |       | 16,312             |      |                     |       | 16,312        |
| Misc. Operating Expenses                                                   |       | 555,290            |      | 78,578              |       | 633,868       |
| Expenditure Adjustments                                                    |       | 11,650             |      |                     |       | 11,650        |
| Total Operating Expenses                                                   | 20.42 | \$3,838,681        | 2.33 | \$406,719           | 22.75 | \$4,245,400   |
| Operating Net Income (Loss)*                                               |       | (\$1,233,552)      |      | (\$292,052)         |       | (\$1,525,604) |
| Transfers                                                                  | 1     |                    |      |                     |       |               |
| Operating Net Income (Loss)                                                |       | (1,233,552)        |      | (292,052)           |       | (1,525,604)   |
| Transfer to Construction Project(s)                                        |       | 595,368            |      | (292,032)           |       | 595,368       |
| Transfer to Construction Project(s)  Transfer to Maintenance & Repair Fund |       | (350,000)          |      | <u>-</u>            |       | (350,000)     |
| Debt Service Payments                                                      |       | (1,863,324)        |      |                     |       | (1,863,324)   |
| Additions (Withdrawals) to Reserves                                        |       | (\$2,851,508.08)   |      | (\$292,051.97)      |       | (\$3,143,560) |
| Additions (Withdrawais) to Reserves                                        |       | (42,031,300.00)    |      | (3272,031:37)       |       | (35,145,500)  |
| Debt Ratio (Net Income/Debt Service)**                                     |       | (0.66)             |      |                     |       |               |

#### **OPERATING EXPENSE DETAIL (FUNDS TPR01 & TPF01)**FY 2020-21

| Fund                         | Department             | FIRMS<br>Expense<br>Obj Code | Expense Description                | Total<br>\$ Amount | Total<br>Annual-<br>ized FTE |
|------------------------------|------------------------|------------------------------|------------------------------------|--------------------|------------------------------|
| TPR01 - Parking Fund Revenue | Fac Mgmt-Parking       | 601300                       | Support Staff Salaries             | 251,901            | 5.51                         |
|                              |                        | 601301                       | Overtime                           | 2,419              | 0.00                         |
|                              |                        | 603001                       | OASDI                              | 15,634             | 0.00                         |
|                              |                        | 603003                       | Dental Insurance                   | 5,949              | 0.00                         |
|                              |                        | 603004                       | Health and Welfare                 | 79,114             | 0.00                         |
|                              |                        | 603005                       | Retirement                         | 66,288             | 0.00                         |
|                              |                        | 603011                       | Life Insurance                     | 37                 | 0.00                         |
|                              |                        | 603012                       | Medicare                           | 3,656              | 0.00                         |
|                              |                        | 603013                       | Vision Care                        | 435                | 0.00                         |
|                              |                        | 605001                       | Electricity                        | 157,288            | 0.00                         |
|                              |                        | 605002                       | Gas                                | 111                | 0.00                         |
|                              |                        | 613001                       | Contractual Services               | 115,973            | 0.00                         |
|                              |                        | 617001                       | Services from Other Funds/Agencies | 44,515             | 0.00                         |
|                              |                        | 619001                       | Other Equipment                    | 16,312             | 0.00                         |
|                              |                        | 660061                       | Repairs and Maintenance - Building | 20,828             | 0.00                         |
|                              | Fac Mgmt-Parking Total | al                           |                                    | 780,461            | 5.51                         |
|                              | UTAPS-Fees             | 601201                       | Management and Supervisory         | 77,313             | 1.17                         |
|                              |                        | 601300                       | Support Staff Salaries             | 614,640            | 13.74                        |
|                              |                        | 601301                       | Overtime                           | 502                | 0.00                         |
|                              |                        | 601303                       | Student Assistant                  | 15,268             | 0.47                         |
|                              |                        | 603001                       | OASDI                              | 41,746             | 0.00                         |
|                              |                        | 603003                       | Dental Insurance                   | 12,509             | 0.00                         |
|                              |                        | 603004                       | Health and Welfare                 | 206,615            | 0.00                         |
|                              |                        | 603005                       | Retirement                         | 190,610            | 0.00                         |
|                              |                        | 603011                       | Life Insurance                     | 173                | 0.00                         |
|                              |                        | 603012                       | Medicare                           | 9,828              | 0.00                         |
|                              |                        | 603013                       | Vision Care                        | 1,259              | 0.00                         |
|                              |                        | 603014                       | Long-Term Disability Insurance     | 46                 | 0.00                         |
|                              |                        | 603091                       | Dental Care Annuitants             | 6,100              | 0.00                         |
|                              |                        | 603092                       | Medical Benefits for Annuitants    | 117,800            | 0.00                         |
|                              |                        | 612001                       | State Pro Rata Charges (Admin)     | 15,600             | 0.00                         |
|                              |                        | 613001                       | Contractual Services               | 6,058              | 0.00                         |
|                              |                        | 616002                       | I/T Hardware                       | 1,189              | 0.00                         |
|                              |                        | 616003                       | I/T Software                       | 181,248            | 0.00                         |
|                              |                        | 617001                       | Services from Other Funds/Agencies | 1,013,607          | 0.00                         |
|                              |                        | 660003                       | Supplies and Services              | 407,868            | 0.00                         |
|                              |                        | 660009                       | Professional Development           | 190                | 0.00                         |
|                              |                        | 660010                       | Insurance Premium Expense          | 24,311             | 0.00                         |
|                              |                        | 660014                       |                                    | 2,660              | 0.00                         |

#### **OPERATING EXPENSE DETAIL (FUNDS TPR01 & TPF01)**FY 2020-21

| Fund                                   | Department                  | FIRMS<br>Expense<br>Obj Code | Expense Description                | Total<br>\$ Amount | Total<br>Annual-<br>ized FTE |
|----------------------------------------|-----------------------------|------------------------------|------------------------------------|--------------------|------------------------------|
|                                        |                             | 660025                       | Overhead-Chancellor's Office       | 30,743             | 0.00                         |
|                                        |                             | 660061                       | Repairs and Maintenance - Building | 18,290             | 0.00                         |
|                                        |                             | 660105                       | Interfund Pension Loan Repayment   | 50,400             | 0.00                         |
|                                        |                             | 690002                       | Prior Year Expenditure Adjustment  | 11,650             | 0.00                         |
|                                        | UTAPS-Fees Total            |                              |                                    | 3,058,220          | 15.38                        |
| TPR01 - Parking Fund Revenue Total     |                             |                              |                                    | 3,838,681          | 20.89                        |
| TPF01 - Parking Rev Fines & Forfeit    | <b>UTAPS-Fines and Forf</b> | 601300                       | Support Staff Salaries             | 165,695            | 2.33                         |
|                                        |                             | 601301                       | Overtime                           | 4,724              | 0.00                         |
|                                        |                             | 601303                       | Student Assistant                  | 24,703             | 0.84                         |
|                                        |                             | 603001                       | OASDI                              | 10,521             | 0.00                         |
|                                        |                             | 603003                       | Dental Insurance                   | 1,935              | 0.00                         |
|                                        |                             | 603004                       | Health and Welfare                 | 32,748             | 0.00                         |
|                                        |                             | 603005                       | Retirement                         | 37,802             | 0.00                         |
|                                        |                             | 603011                       | Life Insurance                     | 17                 | 0.00                         |
|                                        |                             | 603012                       | Medicare                           | 2,561              | 0.00                         |
|                                        |                             | 603013                       | Vision Care                        | 204                | 0.00                         |
|                                        |                             | 603091                       | Dental Care Annuitants             | 872                | 0.00                         |
|                                        |                             | 603092                       | Medical Benefits for Annuitants    | 16,818             | 0.00                         |
|                                        |                             | 606001                       | Travel-In State                    | 0                  | 0.00                         |
|                                        |                             | 616003                       | I/T Software                       | 27,111             | 0.00                         |
|                                        |                             | 617001                       | Services from Other Funds/Agencies | 2,430              | 0.00                         |
|                                        |                             | 660003                       | Supplies and Services              | 71,603             | 0.00                         |
|                                        |                             | 660009                       | Professional Development           | 175                | 0.00                         |
|                                        |                             | 660105                       | Interfund Pension Loan Repayment   | 6,800              | 0.00                         |
| UTAPS-Fines and Forfeitures Total      |                             |                              | 406,719                            | 3.17               |                              |
| TPF01 - Parking Rev Fines & Forfeit To | tal                         |                              |                                    | 406,719            | 3.17                         |
| Grand Total                            |                             |                              |                                    | \$4,245,400        | 24.06                        |