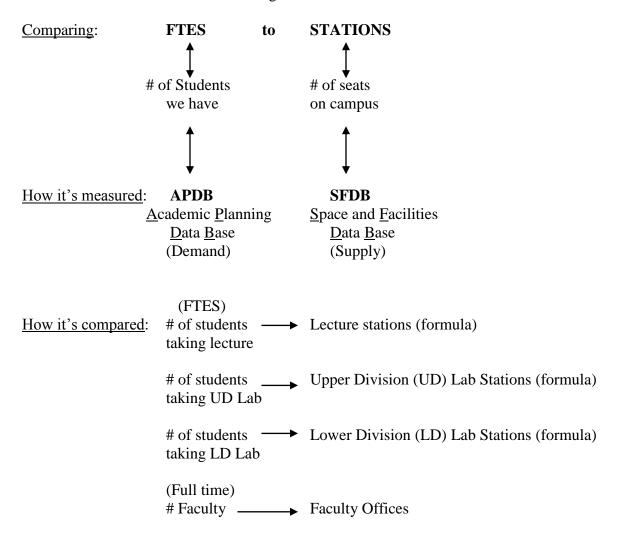

support this growth, Capitol Public Radio requires additional space including conference rooms and production studios. The expansion will add approximately 6,700 ASF/10,400 GSF. The project will also remodel 7,700 ASF/11,900 GSF of the building to provide a better layout for the internal spaces.

#### Student Housing (Ph. 3)

This project will construct new residence hall buildings for a total of 1,000 beds, in a mix of one-bed/one-bath, four-bed/two-bath, and two-bed/two-bath units on the site of the McAuliffe Baseball Complex adjacent to the south end of the campus. Proceeding with this project is dependent upon a viable financial plan and approval by the Housing Proposal Review Committee and the chancellor.

#### **State Funded Buildings:**

Dollars Received = Function of FTES growth



If FTES > STATIONS then it increases the campus' chance to receive funds (the higher the FTES to STATIONS, the better)

If FTES < STATIONS then it decreases the campus' chance to receive funds

#### General Observations of Chancellor's Office Prioritization of State Funded Projects:

- 1. Safety (e.g. Seismic retrofits) not under campus' control
- 2. Projects uncompleted funding in phases
- 3. Instructional needs (FTES > STATIONS, demand > supply)
- 4. Renovations are generally favored over new construction
- 5. Project costs (lower cost projects have greater chance of funding over higher cost projects)

#### **Nonstate Funded Capital Projects**

The funds required to plan, construct, and operate new nonstate funded facilities are provided by mandatory fees, user charges, gifts and bonds