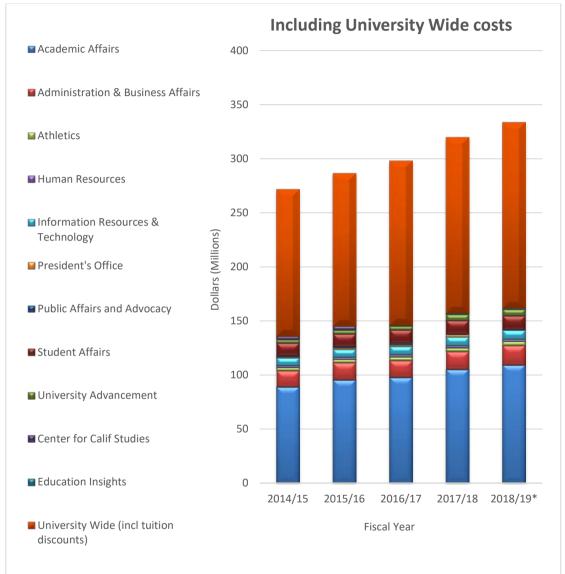

al Baseline | 1,947,659  | 2,042,946  | 2,081,513  | 2,186,413.00   | 2,260,841.00   |
| Information Resources & Technology | Initial Baseline | 6,929,344  | 7,226,664  | 7,487,006  | 7,791,990.00   | 8,283,914.00   |
| Public Affairs & Advocacy          | Initial Baseline | 1,448,937  | 1,513,055  | 1,525,366  | 488,452.00     | 496,072.00     |
| Student Affairs                    | Initial Baseline | 11,609,891 | 11,720,455 | 12,365,618 | 12,784,616.00  | 13,038,654.00  |
| University Advancement             | Initial Baseline | 2,900,278  | 3,411,462  | 3,437,530  | 5,627,854.00   | 5,740,762.00   |

<sup>\*</sup>Beginning in 2018/19, Student Success funds were separated out of Divisions' initial baseline allocation

### **University Operating Fund Budget Allocations by Fiscal Year**





**Note:** The above graphs are identical, except the left graph includes University Wide costs while the right graph does not. The variance in University Wide costs is driven mostly by changes in tuition fee discounts (e.g. State University Grants) which must accompany student fee increases.

## **University Operating Fund Budget Allocations by Fiscal Year**

|                                                       | 2014/15              | 2015/16                | 2016/17      | 2017/18     | 2018/19*    |
|-------------------------------------------------------|----------------------|------------------------|--------------|-------------|-------------|
| Academic Affairs                                      | 88,791,301           | 95,466,950             | 97,455,429   | 104,872,823 | 1