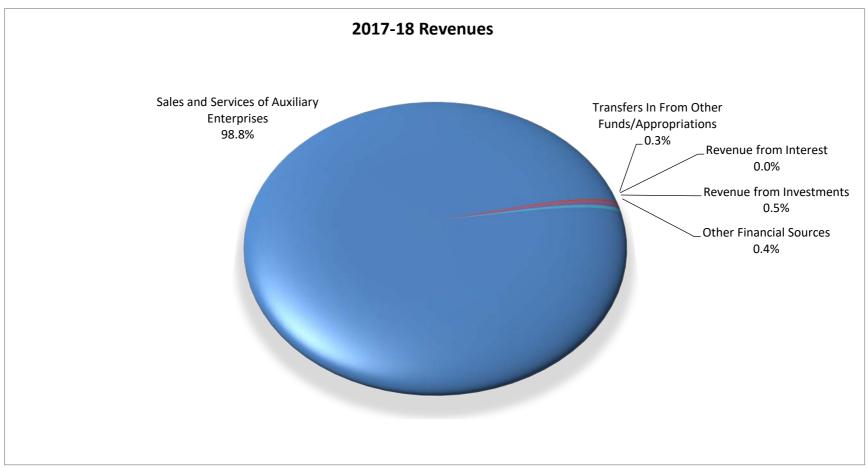

| (\$2,364,053) |
| Transfer to Trust Fund                 | (\$10,375)    |
| Additions (Withdrawals) to Reserves    | \$1,008,505   |

| Debt Ratio (Net Income/Debt Service)* | 1.76 |
|---------------------------------------|------|

Due to Accounting changes, meal plan revenues and expenses (recorded in fund TDH02) are now included above

The CSU system-wide payroll distribution software has a known issue where the calculated FTE is not always accurate when a payroll reduction occurs. Occasionally, the FTE is posted as a positive rather than a negative value for a reduction in payroll, thereby inflating the total FTE amount.

<sup>\*</sup>The CO requires a debt ratio of 1.10 per self-support enterprise programs

## **Housing and Residential Life**

Operating Fund Summary (Fund TDH01)





 $<sup>\</sup>ensuremath{^*}\mbox{does}$  not include debt service payments or transfers out

## Housing and Residential Life

Operating Revenue Detail (Funds TDH01 and TDH02)

|                                     | FIRMS    |                                                   |            |           |            |
|-------------------------------------|----------|---------------------------------------------------|------------|-----------|------------|
|                                     | Expense  |                                                   | TDH01      | TDH02     | Total      |
| Department                          | Obj Code | Expense Description                               | \$ Amount  | \$ Amount | \$ Amount  |
| Hsg-Coordinators Office             | 507001   | Inte