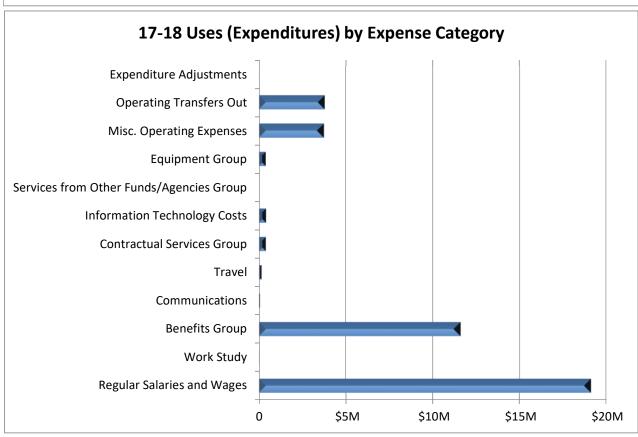

.00<br>0.00<br>0.00<br>0.00<br>0.00<br>0 | 30,29<br>11,584,73<br>67,14<br>162,26<br>409,01<br>413,96<br>4,77<br>401,06<br>3,743,42<br>3,788,64<br>16,34<br>\$39,734,194 |
| 1.35<br>0.00<br>0.00<br>0.00<br>0.00<br>0.00<br>0.00<br>0.00<br>0 | 30,29<br>11,584,73<br>67,14<br>162,26<br>409,01<br>413,96<br>4,77<br>401,06<br>3,743,42<br>3,788,64<br>16,34<br>\$39,734,194 |
| 1.35<br>0.00<br>0.00<br>0.00<br>0.00<br>0.00<br>0.00<br>0.00<br>0 | 19,112,51:                                                                                                                   |
|                                                                   | 6.57<br>163.19<br>58.64<br>66.82<br>8.33<br>13.55                                                                            |

Operating Fund Summary for 2017-18





Expense Categories by Program Center for 2017-18

|                    |                              |                | Budget       |            |           |                      | Risk       |               |               |                    |
|--------------------|------------------------------|----------------|--------------|------------|-----------|----------------------|------------|---------------|---------------|--------------------|
| CSU_GAAP_          |                              | Administrative | Planning and | Facilities | Financial |                      | Management | Transport and | VP's Office - |                    |
| OBJ_CT_CD          | CSU_GAAP_OBJ_CT_DS           | Services       | Admin        | Management | Services  | <b>Public Safety</b> | Services   | S