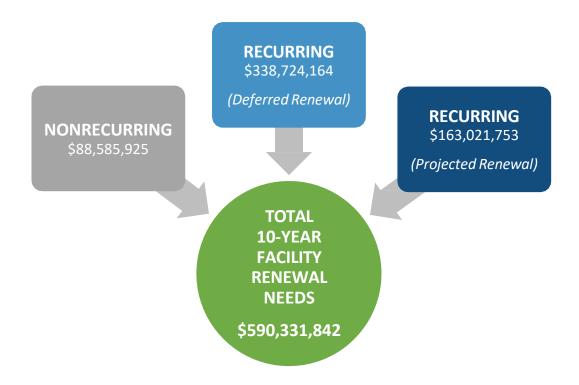

d.

The assessment is an evaluation of the mechanical, electrical and plumbing systems, structural architectural components, vertical transportation systems, and utilities as they relate to each asset in the study. Exterior equipment obviously associated with a building, such as a pad-mounted chiller, transformer or loading dock service lot, is included in the assessment.

As illustrated below, the FCA effort identified \$590 million in nonrecurring projects and recurring renewal needs that should be addressed over the next 10 years. Recurring renewal needs total almost \$502 million, while Plant Adaption or Corrective Action projects total over \$88 million. Of the recurring costs, Deferred Renewal needs total almost \$339 million, which is 57 percent of the total 10-year renewal costs.



In the table below you will find a general building inventory sorted by building number. The table includes typical stats such as primary use, year built, and size along with valuable information like CRV, total renewal costs, FCNI (The Facility Condition Needs Index,) and FCI (The Facility Condition Index).

The Facility Condition Needs Index (FCNI) provides a lifecycle cost comparison. It is a ratio of the 10-year renewal needs (including Deferred Renewal) to the current replacement value of the asset and is most commonly used to compare buildings to other buildings. The lower the FCNI, the better the facility condition. It should also be noted that this is an index, not a percentage. It can, especially in the case of historic facilities, exceed 1.00.

The Facility Condition Index (FCI