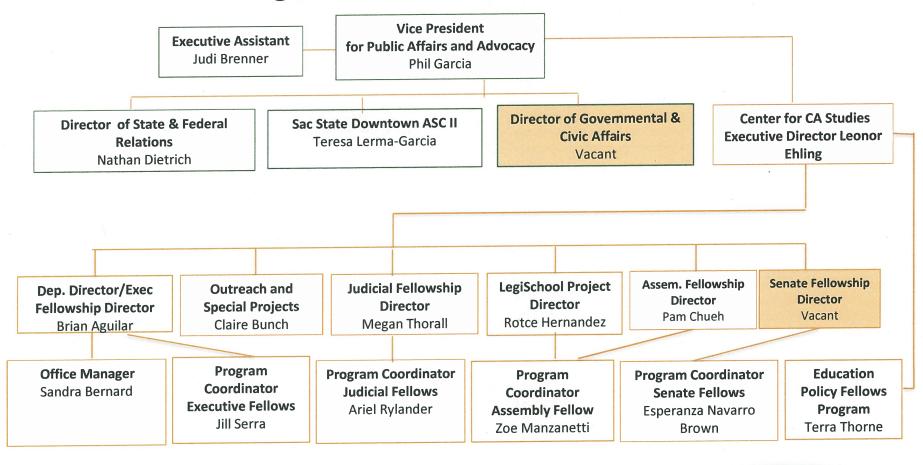

of University Reporting and Data Services oversees the team that delivers the campus data warehouse, operational reports, and campus dashboards.
- The scope of the Senior Director of Operations and Network Services includes the data center, wired and wireless networks, telecommunications, and storage. The Associate Director of Systems Operations oversees all aspects of administration for over 1,000 physical and virtual servers.

IRT is gradually becoming a flatter organization. As part of our opportunity to 'be the stickiness' that helps bring people together, we are developing a culture of shared responsibility for every opportunity, problem, and solution. IRT aspires to be a model of exemplary collaboration for the campus.

# Public Affairs and Advocacy Organizational Structure 2018-19





## Public Affairs and Advocacy 2018-19

Vice President for Public Affairs and Advocacy - The Vice President for Public Affairs and Advocacy provides overall strategic direction and leadership to the University President and Cabinet in regard to University-wide advocacy and also oversees the Center for California Studies. The Vice President has responsibility for the development, management, and oversight of University civic relations and governmental relations at the local, state, and federal level. In addition, the Vice President works to maintain the University's prominence and stature.

Director of State and Federal Relations - The Director of State and Federal Relations is responsible for fostering and maintaining relations with state and federal elected officials, governmental age