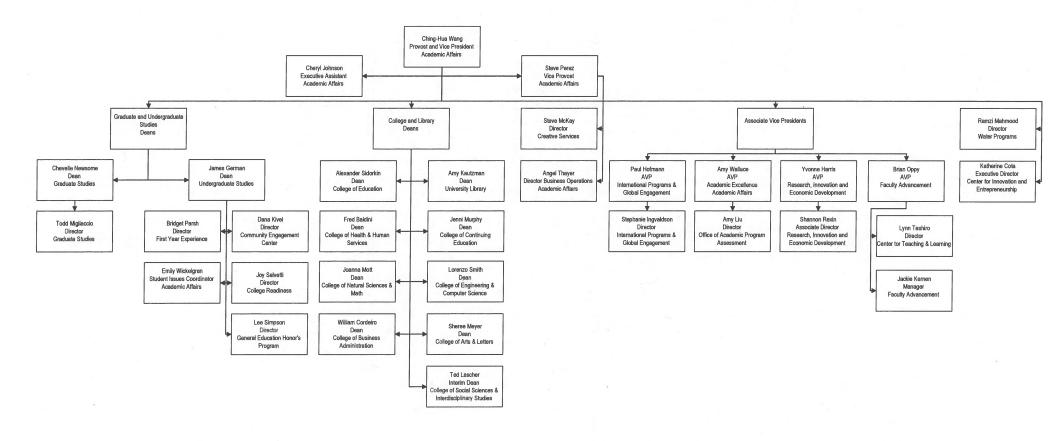

urthers the campus strategic plan.

The University Foundation at Sacramento State

Formerly known as the University Trust Foundation, The University Foundation is the philanthropic arm of the University, a corporation designed to enhance support from sources beyond the state's general and capital funds. The University Foundation has a capacity to bring both general and focused support to the University activities when appropriate. It acquires and manages private financial and other resources for the University.

**University Union** 

The University Union is the corporation which operates the Union and its related activities.

Capital Public Radio, Inc.

Non-Commercial FM radio stations licensed to the University as a public service to the Capital Region.

#### Academic Affairs 2018-2019



### Academic Affairs (2018-19)

#### **Provost**

Responsible for ensuring student success through leadership and administrative oversight of the personnel, budget, and infrastructure of all the academic units including the colleges, the library, and AVP offices, and implementation of University and system policies for academic matters regarding undergraduate and graduate curricular/instructional/research/creative activity programs, program reviews and assessment; University accreditation matters; Center for Innovation and Entrepreneurship, and the Office of Water Programs.

#### **Vice Provost**

Responsible for academic operations including enrollment, budget, class scheduling, hiring, and space planning and implementation. Ensure consistent safety and compliance to university and gove