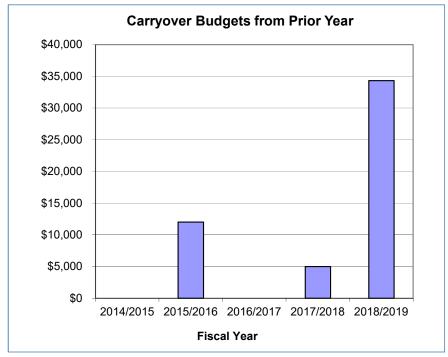

| 603014           | Long-Term Disability Insurance         | 124              | 0.0        |
|                        | Volleyball-Womens Total      | 000011           |                                        | 229,816          | 2.0        |
| Vomen's Teams Total    |                              |                  | <u> </u>                               | 2,146,988        | 19.2       |
|                        |                              |                  |                                        |                  |            |

## General Operating Fund Multi-Year Summary **Athletics**

#### **Budgets and Expenditures**



Budgets in the above graph only include new amounts for the fiscal year. These are listed as Initial Baseline and Misc Budget Entries in the below table.



Budgets in the above graph only include carryover amounts from the prior fiscal year. These are listed as Prior Year Carryover and Prior Year Encumbrances in the below table.

| Description              | 2014/2015   | %    | 2015/2016   | %      | 2016/2017   | %    | 2017/2018   | %    | 2018/2019 |
|--------------------------|-------------|------|-------------|--------|-------------|------|-------------|------|-----------|
| Prior Year Carryover     | -           | n/a  | -           | n/a    | (87) n      | /a   | - n/        | /a   | -         |
| Prior Year Encumbrances  | -           | n/a  | 12,000      | n/a    | 87 n.       | /a   | 5,000       | 687% | 34,333    |
| Initial Baseline         | 2,857,388   | 109% | 3,120,665   | 100%   | 3,124,619   | 108% | 3,384,207   | 120% |