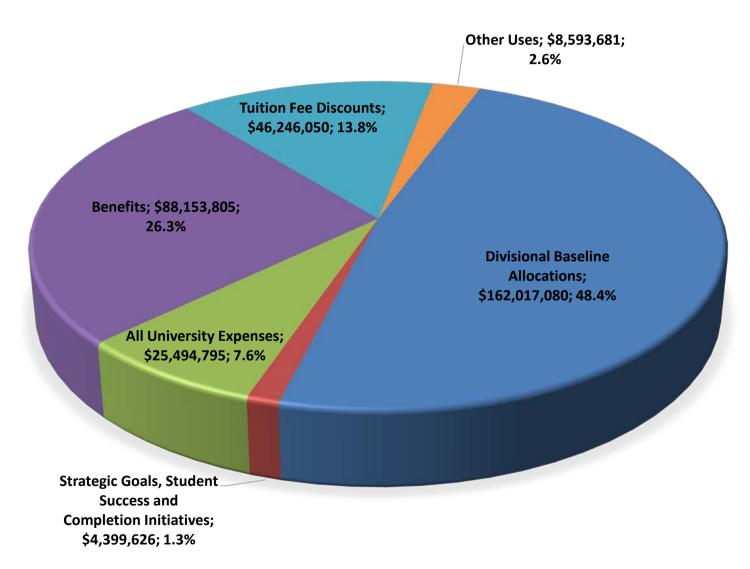

| 100.0%                                                                                              |

Surplus/(Deficit)

<sup>\*1718</sup> baseline adjustments include the following:

<sup>-</sup>Compensation for continuing costs due to bargaining unit salary increases, faculty promotions, staff reclassifications

<sup>-</sup>Divisional organizational changes include moving positions and funding

<sup>-</sup>Swap of cell tower/broadband revenues between IRT and other campus divisions, resulting in exchange of Operating Fund allocations for equivalent amounts in Trust Fund revenues

<sup>\*\*1819</sup> changes are for maintenance of new facilities (Folsom Hall and Downtown Campus)

# 2018/19 PROJECTED SOURCES OF FUNDS \$334,905,037



# 2018/19 PROJECTED USES OF FUNDS \$334,905,037



# GENERAL OPERATING FUND 2018/19 PROJECTED DIVISIONAL ALLOCATIONS \$162,017,080



# Sacramento State 2018/19 Operating Fund Budget Data

| Sources of Funds                | Amount        | Percent |
|---------------------------------|---------------|---------|
| General Fund State Tax Dollars  | \$169,945,037 | 50.7%   |
| Education Insights General Fund | \$1,100,000   | 0.3%    |
| Student Fees                    | \$162,860,000 | 48.6%   |
| Federal Work Study              | \$1,000,000   | 0.3%    |
| Total 2017/18 Sources:          | \$334,905,037 | 100.0%  |

| Uses of Funds                      | S                   | Amount        | Percent |
|------------------------------------|---------------------|---------------|---------|
| Divisional Baseline Allocations    |