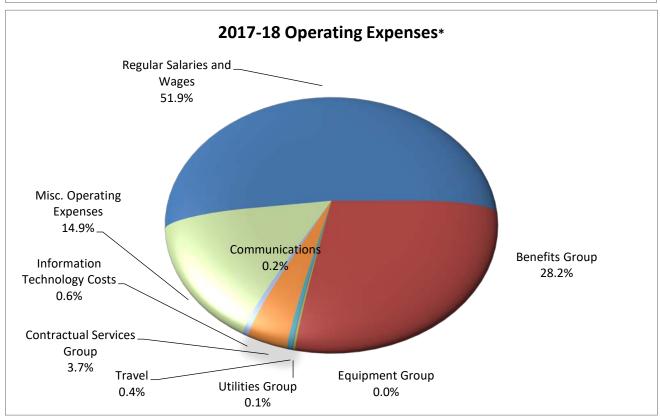

otal Operating Expenses     | 49.18 | \$7,218,994 |

| Operating Net Income (Loss) | \$943,638 |
|-----------------------------|-----------|
|-----------------------------|-----------|

| Change in Reserves                  |           |
|-------------------------------------|-----------|
| Operating Net Income (Loss)         | \$943,638 |
| Additions (Withdrawals) to Reserves | \$943,638 |

The CSU system-wide payroll distribution software has a known issue where the calculated FTE is not always accurate when a payroll reduction occurs. Occasionally, the FTE is posted as a positive rather than a negative value for a reduction in payroll, thereby inflating the total FTE amount.

Expenses- Other credit reflects a prior year rental expense adjustment.

Operating Fund Summary (Fund THS01)





Operating Revenue Detail (Fund THS01)

|                               | FIRMS    |                                                               |             |             |
|-------------------------------|----------|---------------------------------------------------------------|-------------|-------------|
|                               | Expense  |                                                               | THS01       | Total       |
| Department                    | Obj Code | Expense Description                                           | \$ Amount   | \$ Amount   |
| <b>Psychological Services</b> | 501112   | Category 4 Fees (Use only in CSU Fund 485)                    | (3,280)     | (3,280)     |
| <b>Psychological Services</b> |          |