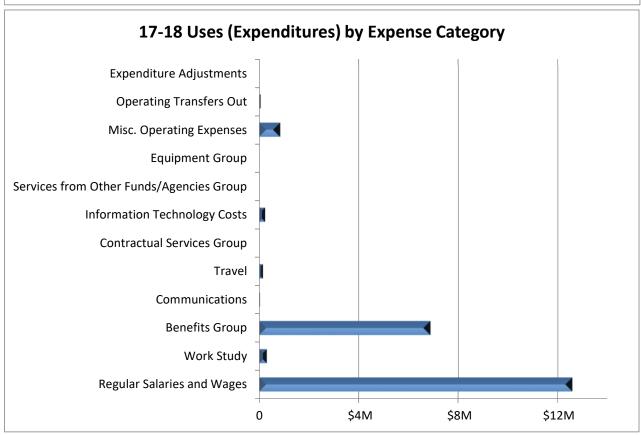

| 5.  | 2017-18 SACRAMENTO STATE OPERATING FUND                                      |     |
|-----|------------------------------------------------------------------------------|-----|
|     | Statement of Sources and Uses of Funds – Initial Budget                      | 107 |
|     | Budget Allocations – Approved by the President                               | 109 |
|     | Sources and Uses of Funds – Budget (chart)                                   |     |
|     | Divisional Baseline Allocations – Budget (chart)                             |     |
|     | Sources and Uses of Funds with Allocation Detail – Budget (data)             |     |
|     | Actual Expenditures (chart and data)                                         |     |
|     | President's Final Budget Memo                                                |     |
|     | UBAC Budget Recommendations                                                  |     |
|     | Chancellor's Office Budget Memos with Attachments                            | 129 |
| 6.  | 2017-18 OPERATING FUND – DIVISIONAL ALLOCATIONS                              |     |
|     | Divisional Allocations Summary (data and chart)                              | 141 |
|     | Divisional Allocations Detail (data and chart)                               | 144 |
|     | Multi-Year Summary Detail (data)                                             |     |
|     | Multi-Year Initial Baseline Budget by Division (chart with data)             |     |
|     | Multi-Year Budget Allocations by Fiscal Year with Two Views (chart and data) |     |
|     | Division Configuration Changes by Fiscal Year                                | 152 |
| 7.  | 2017-18 OPERATING FUND – ACADEMIC AFFAIRS                                    |     |
|     | Allocations, Expenditures and Balance Available Summary (data and chart)     | 154 |
|     | Departmental Detail of Expenditures                                          | 158 |
|     | Operating Fund Multi-Year Summary                                            | 189 |
| 8.  | 2017-18 OPERATING FUND – ADMINISTRATION AND BUSINESS AFFAIRS                 |     |
|     | Allocations, Expenditures and Balance Available Summary (data and chart)     | 190 |
|     | Departmental Detail of Expenditures                                          |     |
|     | Operating Fund Multi-Year Summary                                            | 204 |
| 9.  | 2017-18 OPERATING FUND – ATHLETICS                                           |     |
|     | Allocations, Expenditures and Balance Available Summary (data and chart)     | 205 |
|     | Departmental Detail of Expenditures                                          |     |
|     | Operating Fund Multi-Year Summary                                            |     |
| 10. | 2017-18 OPERATING FUND – HUMAN RESOURCES                                     |     |
|     | Allocations, Expenditures and Balance Available Summary (data and chart)     | 21/ |
|     | Departmental Detail of Expenditures                                          |     |
|     | Operating Fund Multi-Year Summary                                            |     |
| 11. | 2017-18 OPERATING FUND – INFORMATION RESOURCES AND TECHNOLOGY                |     |
|     | Allocations, Expenditures and Balance Available Summary (data and chart)     | 210 |
|     | Departmental Detail of Expenditures                                          |     |
|     | Operating Fund Multi-Year Summary                                            |     |
|     | -1 U                                                                         |     |