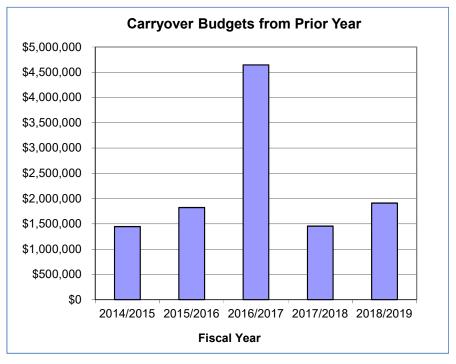

| 5.  | 2017-18 SACRAMENTO STATE OPERATING FUND                                      |     |
|-----|------------------------------------------------------------------------------|-----|
|     | Statement of Sources and Uses of Funds – Initial Budget                      | 107 |
|     | Budget Allocations – Approved by the President                               | 109 |
|     | Sources and Uses of Funds – Budget (chart)                                   |     |
|     | Divisional Baseline Allocations – Budget (chart)                             |     |
|     | Sources and Uses of Funds with Allocation Detail – Budget (data)             |     |
|     | Actual Expenditures (chart and data)                                         |     |
|     | President's Final Budget Memo                                                |     |
|     | UBAC Budget Recommendations                                                  |     |
|     | Chancellor's Office Budget Memos with Attachments                            | 129 |
| 6.  | 2017-18 OPERATING FUND – DIVISIONAL ALLOCATIONS                              |     |
|     | Divisional Allocations Summary (data and chart)                              | 141 |
|     | Divisional Allocations Detail (data and chart)                               | 144 |
|     | Multi-Year Summary Detail (data)                                             |     |
|     | Multi-Year Initial Baseline Budget by Division (chart with data)             |     |
|     | Multi-Year Budget Allocations by Fiscal Year with Two Views (chart and data) |     |
|     | Division Configuration Changes by Fiscal Year                                | 152 |
| 7.  | 2017-18 OPERATING FUND – ACADEMIC AFFAIRS                                    |     |
|     | Allocations, Expenditures and Balance Available Summary (data and chart)     | 154 |
|     | Departmental Detail of Expenditures                                          | 158 |
|     | Operating Fund Multi-Year Summary                                            | 189 |
| 8.  | 2017-18 OPERATING FUND – ADMINISTRATION AND BUSINESS AFFAIRS                 |     |
|     | Allocations, Expenditures and Balance Available Summary (data and chart)     | 190 |
|     | Departmental Detail of Expenditures                                          |     |
|     | Operating Fund Multi-Year Summary                                            | 204 |
| 9.  | 2017-18 OPERATING FUND – ATHLETICS                                           |     |
|     | Allocations, Expenditures and Balance Available Summary (data and chart)     | 205 |
|     | Departmental Detail of Expenditures                                          |     |
|     | Operating Fund Multi-Year Summary                                            |     |
| 10. | 2017-18 OPERATING FUND – HUMAN RESOURCES                                     |     |
|     | Allocations, Expenditures and Balance Available Summary (data and chart)     | 21/ |
|     | Departmental Detail of Expenditures                                          |     |
|     | Operating Fund Multi-Year Summary                                            |     |
| 11. | 2017-18 OPERATING FUND – INFORMATION RESOURCES AND TECHNOLOGY                |     |
|     | Allocations, Expenditures and Balance Available Summary (data and chart)     | 210 |
|     | Departmental Detail of Expenditures                                          |     |
|     | Operating Fund Multi-Year Summary                                            |     |
|     | -1 U                                                                         |     |