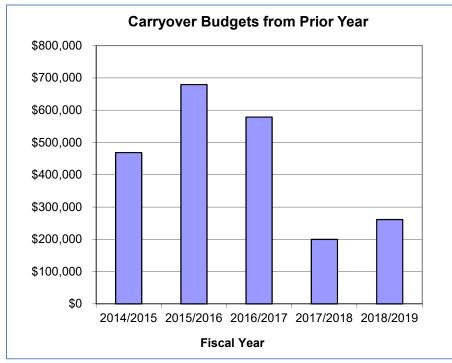

| Organizational Effectiveness To |                  |                                                              | 665,070            | 4.84         |
| Ofc of Human Resources Total |                                 |                  |                                                              | 4,151,402          | 35.61        |
| Grand Total                  |                                 | <u> </u>         |                                                              | 4,151,402          | 35.61        |

## General Operating Fund Multi-Year Summary Human Resources

#### **Budgets and Expenditures**



Budgets in the above graph only include new amounts for the fiscal year. These are listed as Initial Baseline and Misc Budget Entries in the below table.



Budgets in the above graph only include carryover amounts from the prior fiscal year. These are listed as Prior Year Carryover and Prior Year Encumbrances in the below table.

| Description              | 2014/2015   | %    | 2015/2016   | %    | 2016/2017   | %    | 2017/2018   | %     | 2018/2019 |
|--------------------------|-------------|------|-------------|------|-------------|------|-------------|-------|-----------|
| Prior Year Carryover     | 434,579     | 133% | 576,302     | 60%  | 346,932     | 0%   | 1,335       | 8107% | 108,228   |
| Prior Year Encumbrances  | 33,552      | 307% | 102,868     | 225% | 231,642     | 86%  | 198,647     | 77%   | 153,189   |
| Initial Baseline         | 1,947,659   | 105% | 2,042,946   | 102% | 2,081,513   | 105% | 2,186,413   | 103%  | 2,26