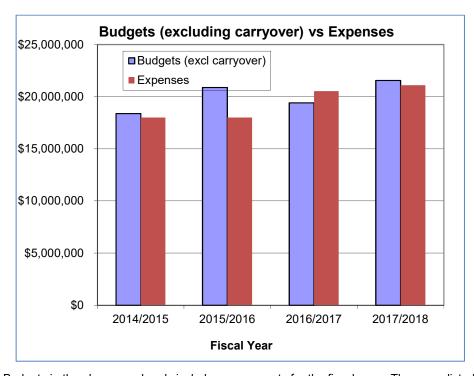

| 5.  | 2017-18 SACRAMENTO STATE OPERATING FUND                                      |     |
|-----|------------------------------------------------------------------------------|-----|
|     | Statement of Sources and Uses of Funds – Initial Budget                      | 107 |
|     | Budget Allocations – Approved by the President                               | 109 |
|     | Sources and Uses of Funds – Budget (chart)                                   |     |
|     | Divisional Baseline Allocations – Budget (chart)                             |     |
|     | Sources and Uses of Funds with Allocation Detail – Budget (data)             |     |
|     | Actual Expenditures (chart and data)                                         |     |
|     | President's Final Budget Memo                                                |     |
|     | UBAC Budget Recommendations                                                  |     |
|     | Chancellor's Office Budget Memos with Attachments                            | 129 |
| 6.  | 2017-18 OPERATING FUND – DIVISIONAL ALLOCATIONS                              |     |
|     | Divisional Allocations Summary (data and chart)                              | 141 |
|     | Divisional Allocations Detail (data and chart)                               | 144 |
|     | Multi-Year Summary Detail (data)                                             |     |
|     | Multi-Year Initial Baseline Budget by Division (chart with data)             |     |
|     | Multi-Year Budget Allocations by Fiscal Year with Two Views (chart and data) |     |
|     | Division Configuration Changes by Fiscal Year                                | 152 |
| 7.  | 2017-18 OPERATING FUND – ACADEMIC AFFAIRS                                    |     |
|     | Allocations, Expenditures and Balance Available Summary (data and chart)     | 154 |
|     | Departmental Detail of Expenditures                                          | 158 |
|     | Operating Fund Multi-Year Summary                                            | 189 |
| 8.  | 2017-18 OPERATING FUND – ADMINISTRATION AND BUSINESS AFFAIRS                 |     |
|     | Allocations, Expenditures and Balance Available Summary (data and chart)     | 190 |
|     | Departmental Detail of Expenditures                                          |     |
|     | Operating Fund Multi-Year Summary                                            | 204 |
| 9.  | 2017-18 OPERATING FUND – ATHLETICS                                           |     |
|     | Allocations, Expenditures and Balance Available Summary (data and chart)     | 205 |
|     | Departmental Detail of Expenditures                                          |     |
|     | Operating Fund Multi-Year Summary                                            |     |
| 10. | 2017-18 OPERATING FUND – HUMAN RESOURCES                                     |     |
|     | Allocations, Expenditures and Balance Available Summary (data and chart)     | 21/ |
|     | Departmental Detail of Expenditures                                          |     |
|     | Operating Fund Multi-Year Summary                                            |     |
| 11. | 2017-18 OPERATING FUND – INFORMATION RESOURCES AND TECHNOLOGY                |     |
|     | Allocations, Expenditures and Balance Available Summary (data and chart)     | 210 |
|     | Departmental Detail of Expenditures                                          |     |
|     | Operating Fund Multi-Year Summary                                            |     |
|     | -1 U                                                                         |     |