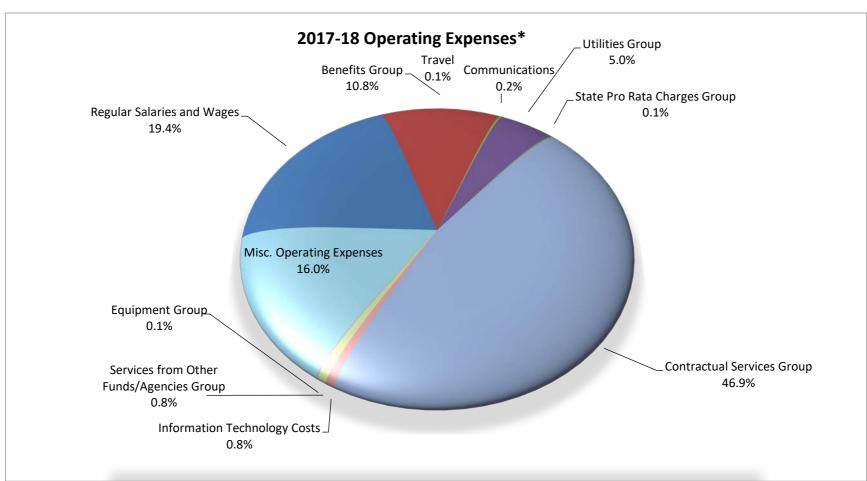

(\$2,364,053) |
| Transfer to Trust Fund                 | (\$10,375)    |
| Additions (Withdrawals) to Reserves    | \$1,008,505   |

| Debt Ratio (Net Income/Debt Service)* | 1.76 |
|---------------------------------------|------|

Due to Accounting changes, meal plan revenues and expenses (recorded in fund TDH02) are now included above

The CSU system-wide payroll distribution software has a known issue where the calculated FTE is not always accurate when a payroll reduction occurs. Occasionally, the FTE is posted as a positive rather than a negative value for a reduction in payroll, thereby inflating the total FTE amount.

<sup>\*</sup>The CO requires a debt ratio of 1.10 per self-support enterprise programs

## **Housing and Residential Life**

Operating Fund Summary (Fund TDH01)





 $<sup>\</sup>ensuremath{^*}\mbox{does}$  not include debt service payments or transfers out

## Housing and Residential Life

Operating Revenue Detail (Funds TDH01 and TDH02)

|                                     | FIRMS    |                                                   |            |           |            |
|-------------------------------------|----------|---------------------------------------------------|------------|-----------|------------|
|                                     | Expense  |                                                   | TDH01      | TDH02     | Total      |
| Department                          | Obj Code | Expense Description                               | \$ Amount  | \$ Amount | \$ Amount  |
| Hsg-Coordinators Office             | 507001   | Intere