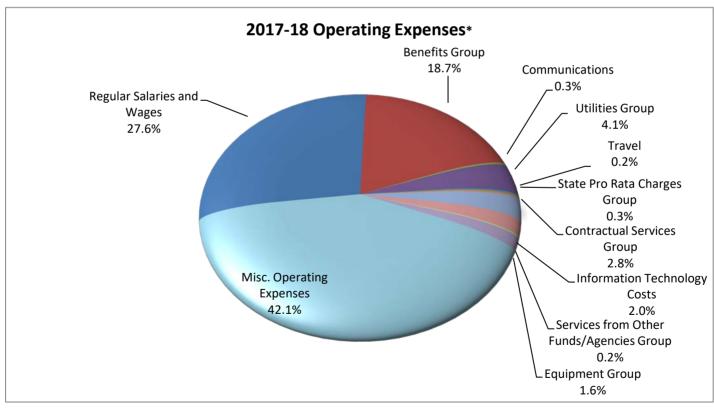

Fund | (\$164,000)    |            | (\$164,000)    |
| Debt Service Payments                 | (\$2,158,092)  |            | (\$2,158,092)  |
| Additions (Withdrawals) to Reserves   | (\$18,333,796) | (\$11,064) | (\$18,344,860) |

| Debt Ratio (Net Income/Debt Service)* | 2.46 |  |
|---------------------------------------|------|--|

<sup>\*</sup>The CO requires a debt ratio of 1.10 per self-support enterprise programs

The CSU system-wide payroll distribution software has a known issue where the calculated FTE is not always accurate when a payroll reduction occurs. Occasionally, the FTE is posted as a positive rather than a negative value for a reduction in payroll, thereby inflating the total FTE amount.

## **University Transportation and Parking Services**

Operating Fund Summary





<sup>\*</sup>does not include debt service payments or transfers out

# University Transportation and Parking Services Operating Revenue Detail (Funds TPF01 and TPR01)

|                                          | FIRMS    |                                                              |           |           |            |
|------------------------------------------|----------|--------------------------------------------------------------|-----------|-----------|------------|
|                                          | Expense  |                                                              | TPF01     | TPR01     | Total      |
| Department                               | Obj Code | Expense Description                                          | \$ Amount | \$ Amount | \$ Amount  |
| UTA