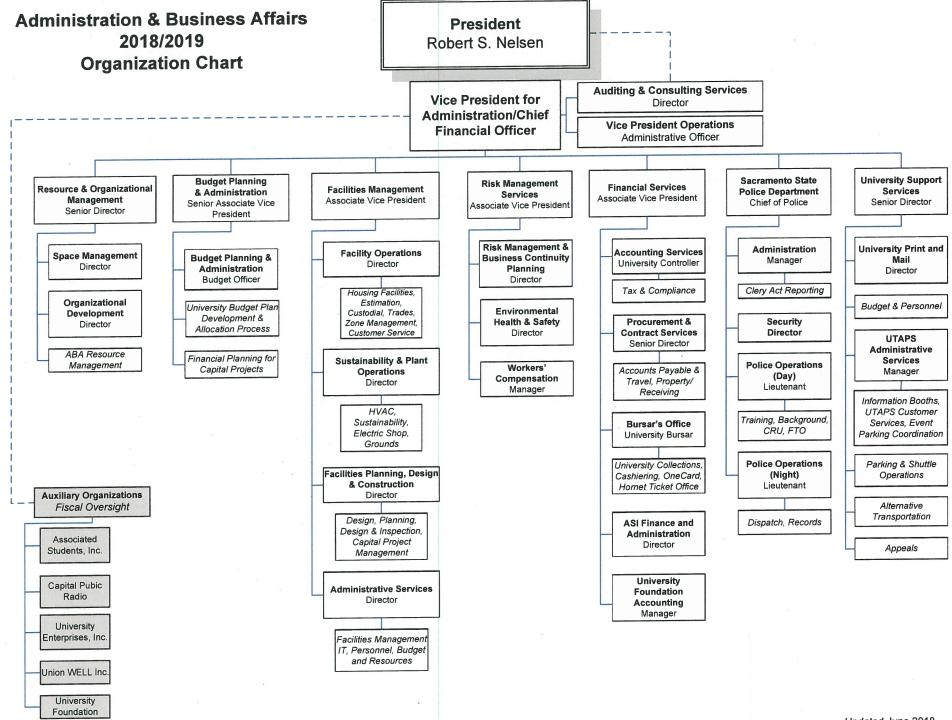

reputation as a leader in this field. Since the late 90s, a variety of state and local agencies fund applied research and engineering management projects in wastewater, stormwater, watershed planning, flood modeling, and groundwater. Through a federal grant OWP serves as the US EPA Region 9 Environmental Finance Center (EFC) which supports rural, disadvantaged, and tribal communities throughout the west in financial planning and utilities asset management. OWP staff collaborate extensively with Sacramento State faculty, and occasionally with other CSU faculty from engineering, natural sciences, public policy, and economics. Currently, OWP is the largest self-supported center in the CSU system with 50 full-time professionals and students. For more information, please see www.owp.csus.edu.





# ADMINISTRATION & BUSINESS AFFAIRS ORGANIZATION CHART NARRATIVE

Vice President for Administration/CFO serves as the Chief Financial Officer for the University providing leadership to the Administration & Business Affairs (ABA) division, comprised of the following functional families: Vice President's Office, Budget Planning & Administration, Resource & Organizational Management, Facilities Management, Financial Services, Police Department, Risk Management Services, University Support Services and the special office of Auditing & Consulting Services. Altogether, ABA functions provide the full range of administrative, business, financial and operational support services in support of the University's mission. The Vice President serves as counsel to the President, other vice presidents