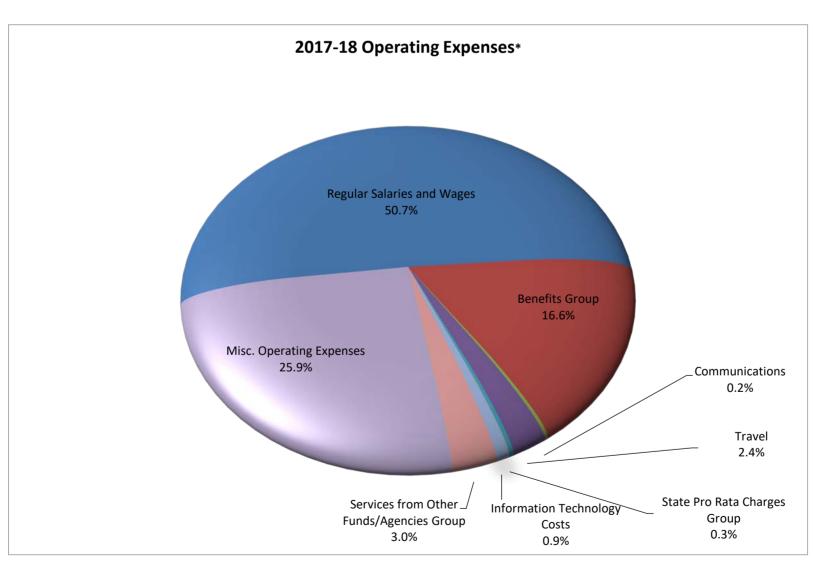

| 5.  | 2017-18 SACRAMENTO STATE OPERATING FUND                                      |     |
|-----|------------------------------------------------------------------------------|-----|
|     | Statement of Sources and Uses of Funds – Initial Budget                      | 107 |
|     | Budget Allocations – Approved by the President                               | 109 |
|     | Sources and Uses of Funds – Budget (chart)                                   |     |
|     | Divisional Baseline Allocations – Budget (chart)                             |     |
|     | Sources and Uses of Funds with Allocation Detail – Budget (data)             |     |
|     | Actual Expenditures (chart and data)                                         |     |
|     | President's Final Budget Memo                                                |     |
|     | UBAC Budget Recommendations                                                  |     |
|     | Chancellor's Office Budget Memos with Attachments                            | 129 |
| 6.  | 2017-18 OPERATING FUND – DIVISIONAL ALLOCATIONS                              |     |
|     | Divisional Allocations Summary (data and chart)                              | 141 |
|     | Divisional Allocations Detail (data and chart)                               | 144 |
|     | Multi-Year Summary Detail (data)                                             |     |
|     | Multi-Year Initial Baseline Budget by Division (chart with data)             |     |
|     | Multi-Year Budget Allocations by Fiscal Year with Two Views (chart and data) |     |
|     | Division Configuration Changes by Fiscal Year                                | 152 |
| 7.  | 2017-18 OPERATING FUND – ACADEMIC AFFAIRS                                    |     |
|     | Allocations, Expenditures and Balance Available Summary (data and chart)     | 154 |
|     | Departmental Detail of Expenditures                                          | 158 |
|     | Operating Fund Multi-Year Summary                                            | 189 |
| 8.  | 2017-18 OPERATING FUND – ADMINISTRATION AND BUSINESS AFFAIRS                 |     |
|     | Allocations, Expenditures and Balance Available Summary (data and chart)     | 190 |
|     | Departmental Detail of Expenditures                                          |     |
|     | Operating Fund Multi-Year Summary                                            | 204 |
| 9.  | 2017-18 OPERATING FUND – ATHLETICS                                           |     |
|     | Allocations, Expenditures and Balance Available Summary (data and chart)     | 205 |
|     | Departmental Detail of Expenditures                                          |     |
|     | Operating Fund Multi-Year Summary                                            |     |
| 10. | 2017-18 OPERATING FUND – HUMAN RESOURCES                                     |     |
|     | Allocations, Expenditures and Balance Available Summary (data and chart)     | 21/ |
|     | Departmental Detail of Expenditures                                          |     |
|     | Operating Fund Multi-Year Summary                                            |     |
| 11. | 2017-18 OPERATING FUND – INFORMATION RESOURCES AND TECHNOLOGY                |     |
|     | Allocations, Expenditures and Balance Available Summary (data and chart)     | 210 |
|     | Departmental Detail of Expenditures                                          |     |
|     | Operating Fund Multi-Year Summary                                            |     |
|     | -1 U                                                                         |     |