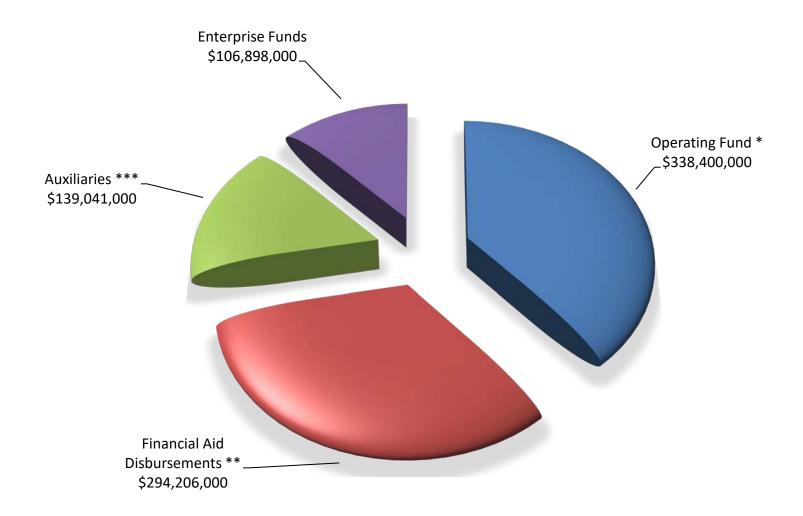

51.48) |
| PC_STD_ENGAGMT_SUCC - Student Engagement and              |                                               |                              |      |                | (855,585.62)   | (901,795.50) | 839,372.54     | (918,008.58) |
| D_STUDENT_AFF - Student Affairs Total                     |                                               |                              |      | (855,585.62)   | (901,795.50)   | 839,372.54   | (918,008.58)   |              |
| Grand Total                                               |                                               |                              |      | (1,725,165.11) | (2,509,543.94) | 1,852,276.42 | (2,382,432.63) |              |



## 18. 2017-18 ALL FUNDS EXPENDITURES

# 2017-18 Expenditures by Fund Source (Total: \$878,545,000)



## **Total University Expenditures for the 2017-18 Fiscal Year**

Operating Fund \* \$338,400,000 Per SAM6 Report

Financial Aid Disbursements \*\* \$294,206,000 Grants, Scholarships, FWS, Loans, Off campus financial aid

Auxiliaries \*\*\* \$139,041,000 UEI, UFSS, ASI, Union, Cap Public Radio

Enterprise Funds \$106,898,000 See detail below

TOTAL: \$878,545,000

Expenditure totals do not include Operating Transfers Out (effective with the 2015/16 fiscal year reporting)

- \* Does not include Financial Aid or Federal Work Study but includes Miscellaneous Fees, Student Health Center Funds, Center for California Studies, Education Insights, and Research and Creative Activities
- \*\* Includes all Financial Aid disbursement which includes Federal Work Study and Student Grants
- \*\*\* Per