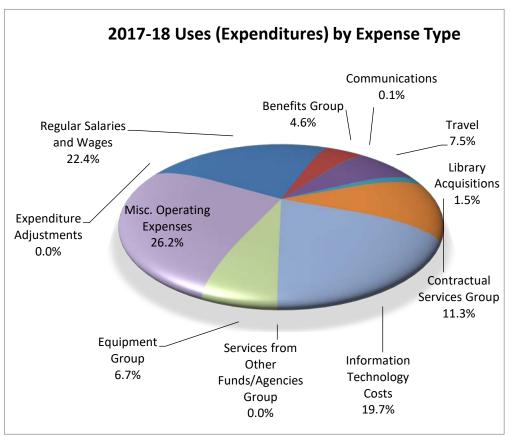

| 5.  | 2017-18 SACRAMENTO STATE OPERATING FUND                                      |     |
|-----|------------------------------------------------------------------------------|-----|
|     | Statement of Sources and Uses of Funds – Initial Budget                      | 107 |
|     | Budget Allocations – Approved by the President                               | 109 |
|     | Sources and Uses of Funds – Budget (chart)                                   |     |
|     | Divisional Baseline Allocations – Budget (chart)                             |     |
|     | Sources and Uses of Funds with Allocation Detail – Budget (data)             |     |
|     | Actual Expenditures (chart and data)                                         |     |
|     | President's Final Budget Memo                                                |     |
|     | UBAC Budget Recommendations                                                  |     |
|     | Chancellor's Office Budget Memos with Attachments                            | 129 |
| 6.  | 2017-18 OPERATING FUND – DIVISIONAL ALLOCATIONS                              |     |
|     | Divisional Allocations Summary (data and chart)                              | 141 |
|     | Divisional Allocations Detail (data and chart)                               | 144 |
|     | Multi-Year Summary Detail (data)                                             |     |
|     | Multi-Year Initial Baseline Budget by Division (chart with data)             |     |
|     | Multi-Year Budget Allocations by Fiscal Year with Two Views (chart and data) |     |
|     | Division Configuration Changes by Fiscal Year                                | 152 |
| 7.  | 2017-18 OPERATING FUND – ACADEMIC AFFAIRS                                    |     |
|     | Allocations, Expenditures and Balance Available Summary (data and chart)     | 154 |
|     | Departmental Detail of Expenditures                                          | 158 |
|     | Operating Fund Multi-Year Summary                                            | 189 |
| 8.  | 2017-18 OPERATING FUND – ADMINISTRATION AND BUSINESS AFFAIRS                 |     |
|     | Allocations, Expenditures and Balance Available Summary (data and chart)     | 190 |
|     | Departmental Detail of Expenditures                                          |     |
|     | Operating Fund Multi-Year Summary                                            | 204 |
| 9.  | 2017-18 OPERATING FUND – ATHLETICS                                           |     |
|     | Allocations, Expenditures and Balance Available Summary (data and chart)     | 205 |
|     | Departmental Detail of Expenditures                                          |     |
|     | Operating Fund Multi-Year Summary                                            |     |
| 10. | 2017-18 OPERATING FUND – HUMAN RESOURCES                                     |     |
|     | Allocations, Expenditures and Balance Available Summary (data and chart)     | 21/ |
|     | Departmental Detail of Expenditures                                          |     |
|     | Operating Fund Multi-Year Summary                                            |     |
| 11. | 2017-18 OPERATING FUND – INFORMATION RESOURCES AND TECHNOLOGY                |     |
|     | Allocations, Expenditures and Balance Available Summary (data and chart)     | 210 |
|     | Departmental Detail of Expenditures                                          |     |
|     | Operating Fund Multi-Year Summary                                            |     |
|     | -1 U                                                                         |     |