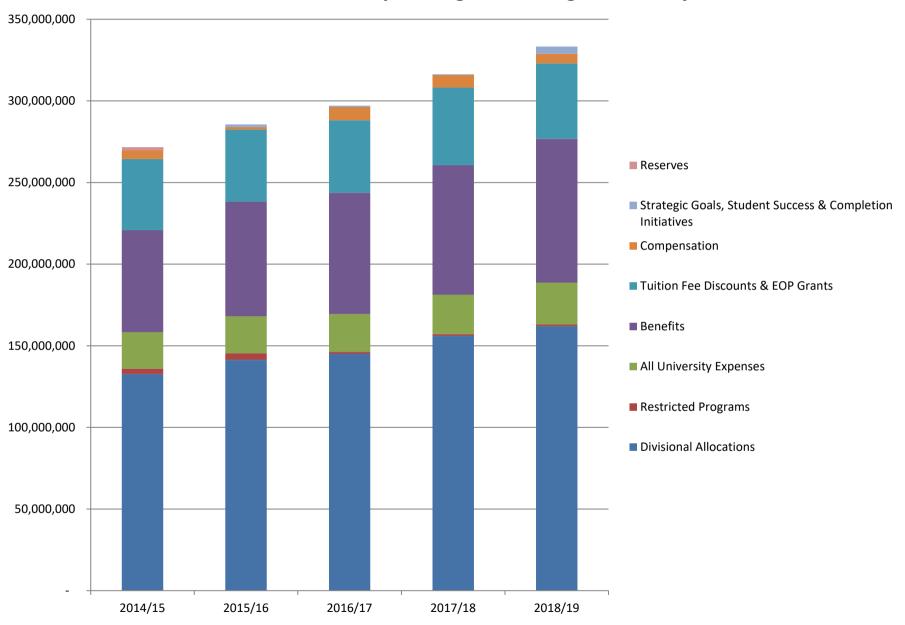

Fee Discounts represent the one-third of revenue from student fee increases or state appropriation that is set aside to support financially needy students. It also includes Extended Opportunity Program grants of \$683,150 per fiscal year which is also earmarked for financially needy students. These funds are specifically earmarked for assisting these students and cannot be reduced to balance the budget or be used for other purposes.

2012/13 fiscal year data was changed to reflect the passage of Proposition 30. Previous budgets were based on the assumption that Proposition 30 did not pass. Tight publishing deadlines did not allow for the final proposition outcome to be included in the February 2013 Annual Report.

# **Sacramento State General Operating Fund Budget - Uses by Fiscal Year**



## **Sacramento State General Operating Fund Budget - Uses by Fiscal Year**

|                                    | 2014/15     | 2015/16     | 2016/17     | 2017/18     | 2018/19     |
|------------------------------------|-------------|-------------|-------------|-------------|-------------|
| Divisional Allocations             | 132,570,827 | 141,382,516 | 145,103,753 | 156,051,592 | 162,017,080 |
| Restricted Programs                | 3,490,292   | 4,011,940   | 1,100,000   | 1,100,000   | 1,100,000   |
| All University Expenses            | 22,285,897  | 22,647,788  | 23,205,787  | 24,143,112  | 25,494,795  |
| Benefits                           | 62,482,723  | 70,266,605  | 74,242,605  | 79,414,605  | 88,153,805  |
| Tuition Fee Discounts & EOP Grants | 43,600,850  | 44,172,850  |