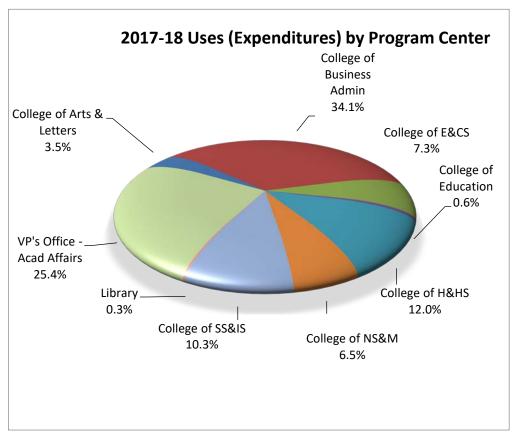

| 5.  | 2017-18 SACRAMENTO STATE OPERATING FUND                                      |     |
|-----|------------------------------------------------------------------------------|-----|
|     | Statement of Sources and Uses of Funds – Initial Budget                      | 107 |
|     | Budget Allocations – Approved by the President                               | 109 |
|     | Sources and Uses of Funds – Budget (chart)                                   |     |
|     | Divisional Baseline Allocations – Budget (chart)                             |     |
|     | Sources and Uses of Funds with Allocation Detail – Budget (data)             |     |
|     | Actual Expenditures (chart and data)                                         |     |
|     | President's Final Budget Memo                                                |     |
|     | UBAC Budget Recommendations                                                  |     |
|     | Chancellor's Office Budget Memos with Attachments                            | 129 |
| 6.  | 2017-18 OPERATING FUND – DIVISIONAL ALLOCATIONS                              |     |
|     | Divisional Allocations Summary (data and chart)                              | 141 |
|     | Divisional Allocations Detail (data and chart)                               | 144 |
|     | Multi-Year Summary Detail (data)                                             |     |
|     | Multi-Year Initial Baseline Budget by Division (chart with data)             |     |
|     | Multi-Year Budget Allocations by Fiscal Year with Two Views (chart and data) |     |
|     | Division Configuration Changes by Fiscal Year                                | 152 |
| 7.  | 2017-18 OPERATING FUND – ACADEMIC AFFAIRS                                    |     |
|     | Allocations, Expenditures and Balance Available Summary (data and chart)     | 154 |
|     | Departmental Detail of Expenditures                                          | 158 |
|     | Operating Fund Multi-Year Summary                                            | 189 |
| 8.  | 2017-18 OPERATING FUND – ADMINISTRATION AND BUSINESS AFFAIRS                 |     |
|     | Allocations, Expenditures and Balance Available Summary (data and chart)     | 190 |
|     | Departmental Detail of Expenditures                                          |     |
|     | Operating Fund Multi-Year Summary                                            | 204 |
| 9.  | 2017-18 OPERATING FUND – ATHLETICS                                           |     |
|     | Allocations, Expenditures and Balance Available Summary (data and chart)     | 205 |
|     | Departmental Detail of Expenditures                                          |     |
|     | Operating Fund Multi-Year Summary                                            |     |
| 10. | 2017-18 OPERATING FUND – HUMAN RESOURCES                                     |     |
|     | Allocations, Expenditures and Balance Available Summary (data and chart)     | 21/ |
|     | Departmental Detail of Expenditures                                          |     |
|     | Operating Fund Multi-Year Summary                                            |     |
| 11. | 2017-18 OPERATING FUND – INFORMATION RESOURCES AND TECHNOLOGY                |     |
|     | Allocations, Expenditures and Balance Available Summary (data and chart)     | 210 |
|     | Departmental Detail of Expenditures                                          |     |
|     | Operating Fund Multi-Year Summary                                            |     |
|     | -1 U                                                                         |     |