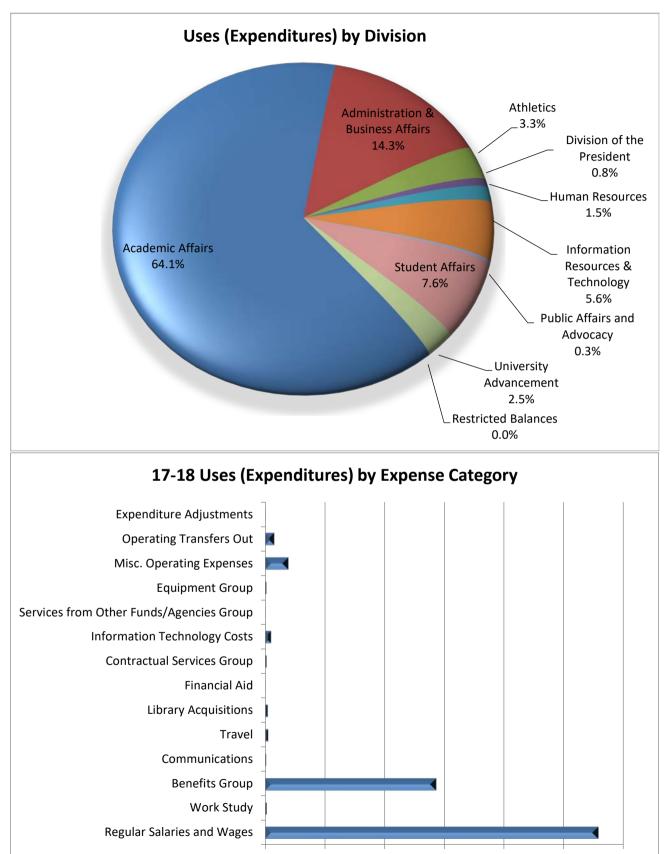

|
| Prior Year Carry Forward Balance              |         |                         | \$14,062,851                     |
| Total Sources (Budget)                        |         |                         | \$283,584,237                    |
|                                               |         |                         |                                  |
| Total Uses (Expenses)                         |         |                         | (\$278 356 482)                  |
| Total Uses (Expenses) Year-End Encumbrances   |         |                         | (\$278,356,482)<br>(\$4,986,271) |

<sup>\*</sup>Campuswide Special Projects expenses included in Administration & Business Affairs

Uses (Expenditures) by Division and Expense Category

2017-18



\$30M

\$60M

\$90M

\$120M

\$150M

\$180M

0

Uses (Expenditures) by Division and Expense Category **2017-18** 

| Uses (Expenditures) by Division    | 1718 Expenses |      |
|------------------------------------|---------------|------|
| Academic Affairs                   | 178,499,682   | 64.1 |
| Administration & Business Affairs  | 39,734,194    | 14.3 |
| Athletics                          | 9,050,847     | 3.3  |
| Division of the President          | 2,237,717     | 0.8  |
| Human Resources                    | 4,151,402     | 1.!  |
| Information Resources & Technology | 15,708,088    | 5.6  |
| Public Affairs and Advocacy        | 761,789       | 0.3  |
| Student Affairs                    | 21,103,869    | 7.6  |
| University Advancement             | 7,029,699     | 2.5  |
|