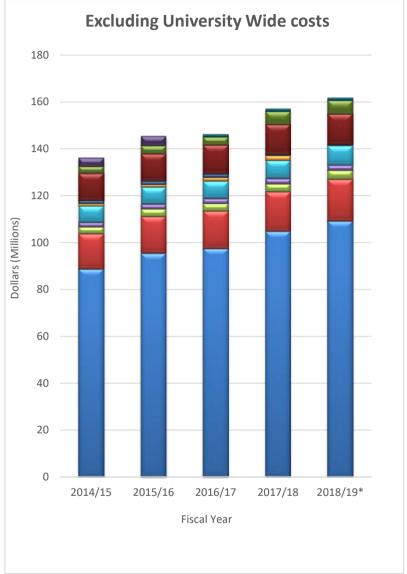

Baseline | 1,947,659  | 2,042,946  | 2,081,513  | 2,186,413.00   | 2,260,841.00   |
| Information Resources & Technology | Initial Baseline | 6,929,344  | 7,226,664  | 7,487,006  | 7,791,990.00   | 8,283,914.00   |
| Public Affairs & Advocacy          | Initial Baseline | 1,448,937  | 1,513,055  | 1,525,366  | 488,452.00     | 496,072.00     |
| Student Affairs                    | Initial Baseline | 11,609,891 | 11,720,455 | 12,365,618 | 12,784,616.00  | 13,038,654.00  |
| University Advancement             | Initial Baseline | 2,900,278  | 3,411,462  | 3,437,530  | 5,627,854.00   | 5,740,762.00   |

<sup>\*</sup>Beginning in 2018/19, Student Success funds were separated out of Divisions' initial baseline allocation

### **University Operating Fund Budget Allocations by Fiscal Year**





**Note:** The above graphs are identical, except the left graph includes University Wide costs while the right graph does not. The variance in University Wide costs is driven mostly by changes in tuition fee discounts (e.g. State University Grants) which must accompany student fee increases.

## **University Operating Fund Budget Allocations by Fiscal Year**

|                                                       | 2014/15              | 2015/16                | 2016/17      | 2017/18     | 2018/19*    |
|-------------------------------------------------------|----------------------|------------------------|--------------|-------------|-------------|
| Academic Affairs                                      | 88,791,301           | 95,466,950             | 97,455,429   | 104,872,823 | 109