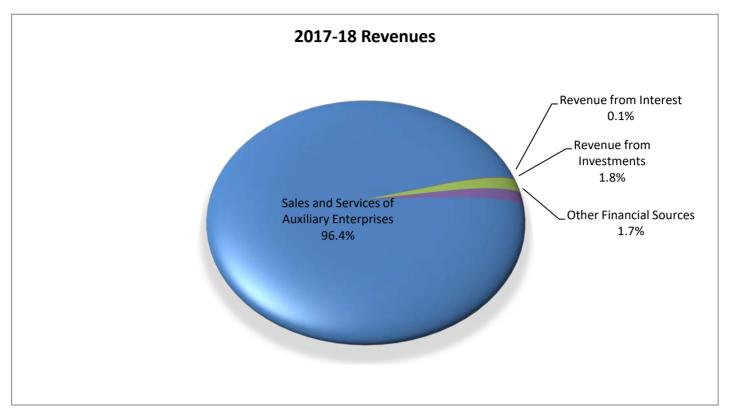

r Fund | (\$164,000)    |            | (\$164,000)    |
| Debt Service Payments                 | (\$2,158,092)  |            | (\$2,158,092)  |
| Additions (Withdrawals) to Reserves   | (\$18,333,796) | (\$11,064) | (\$18,344,860) |

| Debt Ratio (Net Income/Debt Service)* | 2.46 |  |
|---------------------------------------|------|--|

<sup>\*</sup>The CO requires a debt ratio of 1.10 per self-support enterprise programs

The CSU system-wide payroll distribution software has a known issue where the calculated FTE is not always accurate when a payroll reduction occurs. Occasionally, the FTE is posted as a positive rather than a negative value for a reduction in payroll, thereby inflating the total FTE amount.

## **University Transportation and Parking Services**

Operating Fund Summary





<sup>\*</sup>does not include debt service payments or transfers out

# University Transportation and Parking Services Operating Revenue Detail (Funds TPF01 and TPR01)

|                                          | FIRMS    |                                                              |           |           |            |
|------------------------------------------|----------|--------------------------------------------------------------|-----------|-----------|------------|
|                                          | Expense  |                                                              | TPF01     | TPR01     | Total      |
| Department                               | Obj Code | Expense Description                                          | \$ Amount | \$ Amount | \$ Amount  |
| U