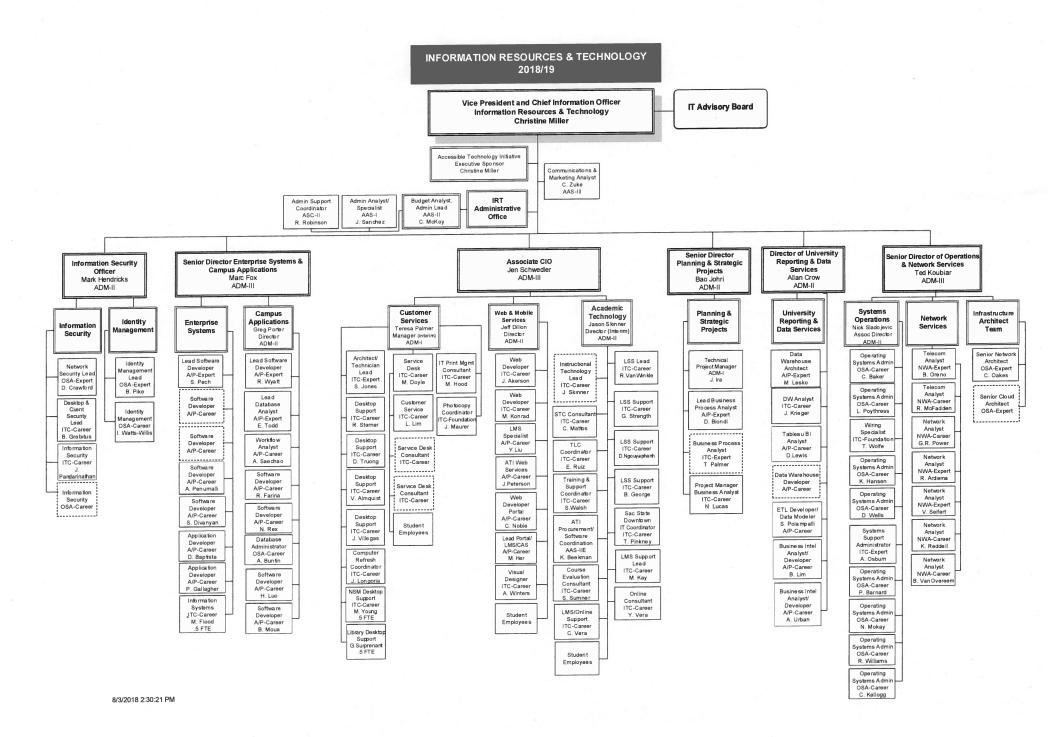

aff. The Title IX Coordinator is in HR, and this individual serves as Americans with Disabilities Act and Sections 503 and 504 of the Rehabilitation Act of 1973 Coordinator. The Office for Equal Opportunity in HR maintains the campus Affirmative Action Plan; administers the Employee Assistive Device Program, and manages disability accommodation requests.

HR provides accurate and timely salary payments to the University's full and part-time faculty, staff and student assistants; maintains employees' leave credit records; coordinates the Non-Resident Alien Tax compliance program; implements Chancellor's Office and State Controller's Office payroll, salary, and leave technical letters and provides training to campus employees on the HR CMS system, including absence management self-service.



#### Information Resources & Technology Organization Chart Narrative 18/19

Information Resources & Technology (IRT) serves as the hub of technology leadership for Sacramento State. Providing excellent experiences to our faculty, students, and staff guides the development and delivery of all the services we offer. We enable collaboration and innovation in support of 1) the strategic goals of the university, 2) our core missions of teaching, learning, and scholarship, and 3) the effective and efficient operation and administration of our campus.

The Vice President and Chief Information Officer (CIO) leads the Division of Information Resources & Technology (IRT) and serves as member of the President's Cabinet. The CIO also represents Sacramento State as the Executive Sponsor of the Cal St