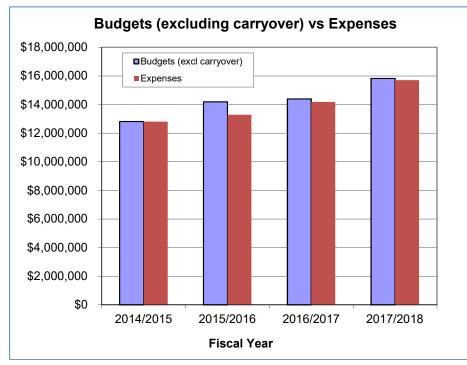

| 5.  | 2017-18 SACRAMENTO STATE OPERATING FUND                                      |     |
|-----|------------------------------------------------------------------------------|-----|
|     | Statement of Sources and Uses of Funds – Initial Budget                      | 107 |
|     | Budget Allocations – Approved by the President                               | 109 |
|     | Sources and Uses of Funds – Budget (chart)                                   |     |
|     | Divisional Baseline Allocations – Budget (chart)                             |     |
|     | Sources and Uses of Funds with Allocation Detail – Budget (data)             |     |
|     | Actual Expenditures (chart and data)                                         |     |
|     | President's Final Budget Memo                                                |     |
|     | UBAC Budget Recommendations                                                  |     |
|     | Chancellor's Office Budget Memos with Attachments                            | 129 |
| 6.  | 2017-18 OPERATING FUND – DIVISIONAL ALLOCATIONS                              |     |
|     | Divisional Allocations Summary (data and chart)                              | 141 |
|     | Divisional Allocations Detail (data and chart)                               | 144 |
|     | Multi-Year Summary Detail (data)                                             |     |
|     | Multi-Year Initial Baseline Budget by Division (chart with data)             |     |
|     | Multi-Year Budget Allocations by Fiscal Year with Two Views (chart and data) |     |
|     | Division Configuration Changes by Fiscal Year                                | 152 |
| 7.  | 2017-18 OPERATING FUND – ACADEMIC AFFAIRS                                    |     |
|     | Allocations, Expenditures and Balance Available Summary (data and chart)     | 154 |
|     | Departmental Detail of Expenditures                                          | 158 |
|     | Operating Fund Multi-Year Summary                                            | 189 |
| 8.  | 2017-18 OPERATING FUND – ADMINISTRATION AND BUSINESS AFFAIRS                 |     |
|     | Allocations, Expenditures and Balance Available Summary (data and chart)     | 190 |
|     | Departmental Detail of Expenditures                                          |     |
|     | Operating Fund Multi-Year Summary                                            | 204 |
| 9.  | 2017-18 OPERATING FUND – ATHLETICS                                           |     |
|     | Allocations, Expenditures and Balance Available Summary (data and chart)     | 205 |
|     | Departmental Detail of Expenditures                                          |     |
|     | Operating Fund Multi-Year Summary                                            |     |
| 10. | 2017-18 OPERATING FUND – HUMAN RESOURCES                                     |     |
|     | Allocations, Expenditures and Balance Available Summary (data and chart)     | 21/ |
|     | Departmental Detail of Expenditures                                          |     |
|     | Operating Fund Multi-Year Summary                                            |     |
| 11. | 2017-18 OPERATING FUND – INFORMATION RESOURCES AND TECHNOLOGY                |     |
|     | Allocations, Expenditures and Balance Available Summary (data and chart)     | 210 |
|     | Departmental Detail of Expenditures                                          |     |
|     | Operating Fund Multi-Year Summary                                            |     |
|     | -1 U                                                                         |     |