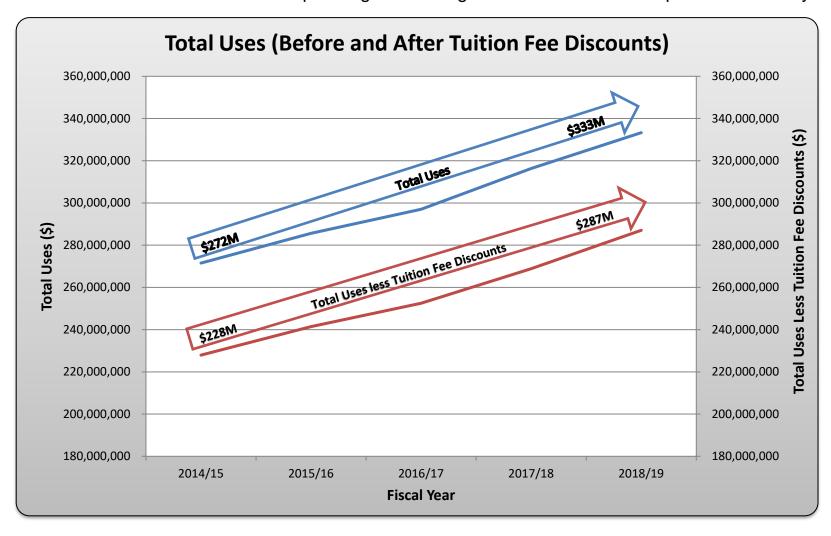

dents. These permanent funds are to be used for the sole purpose of providing tuition fee discounts to these students and cannot be used for anything else. Therefore, these expenses are not subject to campus reductions and budget balancing measures must be found elsewhere. Additionally, the Extended Opportunity Program (EOP) grant is a fixed amount of \$683,150 per year which is designated for financially needy students.

2012/13 fiscal year data was changed to reflect the passage of Proposition 30. Previous budgets were based on the assumption that Proposition 30 did not pass. Tight publishing deadlines did not allow for the final proposition outcome to be included in the February 2013 Annual Report.

### Sacramento State General Operating Fund Budget - Uses of Funds Comparison Two Ways



|                                       | 2014/15     | 2015/16     | 2016/17     | 2017/18     | 2018/19     |  |
|---------------------------------------|-------------|-------------|-------------|-------------|-------------|--|
| Total Uses                            | 271,527,437 | 285,592,137 | 297,039,837 | 316,353,563 | 333,307,295 |  |
| Total Uses less Tuition Fee Discounts | 227,926,587 | 241,419,287 | 252,518,987 | 268,886,713 | 287,061,245 |  |

Tuition Fee Discounts represent the one-third of revenue from student fee increases or state appropriation that is set aside to support financially needy students. It also includes Extended Opportunity Program grants of \$683,150 per fiscal year which is also earmarked for financially needy students. These funds are specifically earmar