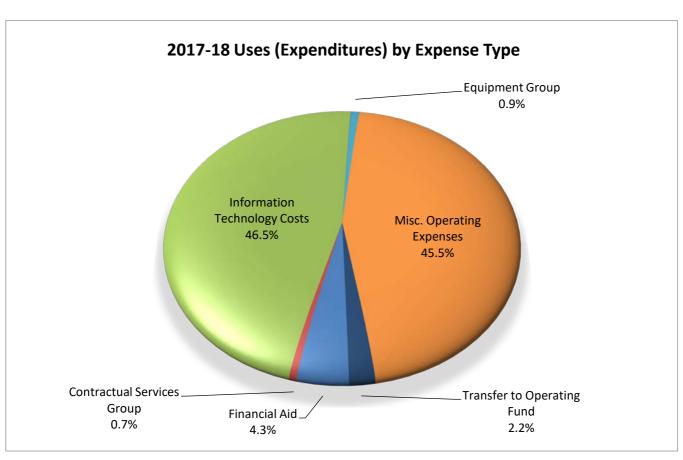

| 5.  | 2017-18 SACRAMENTO STATE OPERATING FUND                                      |     |
|-----|------------------------------------------------------------------------------|-----|
|     | Statement of Sources and Uses of Funds – Initial Budget                      | 107 |
|     | Budget Allocations – Approved by the President                               | 109 |
|     | Sources and Uses of Funds – Budget (chart)                                   |     |
|     | Divisional Baseline Allocations – Budget (chart)                             |     |
|     | Sources and Uses of Funds with Allocation Detail – Budget (data)             |     |
|     | Actual Expenditures (chart and data)                                         |     |
|     | President's Final Budget Memo                                                |     |
|     | UBAC Budget Recommendations                                                  |     |
|     | Chancellor's Office Budget Memos with Attachments                            | 129 |
| 6.  | 2017-18 OPERATING FUND – DIVISIONAL ALLOCATIONS                              |     |
|     | Divisional Allocations Summary (data and chart)                              | 141 |
|     | Divisional Allocations Detail (data and chart)                               | 144 |
|     | Multi-Year Summary Detail (data)                                             |     |
|     | Multi-Year Initial Baseline Budget by Division (chart with data)             |     |
|     | Multi-Year Budget Allocations by Fiscal Year with Two Views (chart and data) |     |
|     | Division Configuration Changes by Fiscal Year                                | 152 |
| 7.  | 2017-18 OPERATING FUND – ACADEMIC AFFAIRS                                    |     |
|     | Allocations, Expenditures and Balance Available Summary (data and chart)     | 154 |
|     | Departmental Detail of Expenditures                                          | 158 |
|     | Operating Fund Multi-Year Summary                                            | 189 |
| 8.  | 2017-18 OPERATING FUND – ADMINISTRATION AND BUSINESS AFFAIRS                 |     |
|     | Allocations, Expenditures and Balance Available Summary (data and chart)     | 190 |
|     | Departmental Detail of Expenditures                                          |     |
|     | Operating Fund Multi-Year Summary                                            | 204 |
| 9.  | 2017-18 OPERATING FUND – ATHLETICS                                           |     |
|     | Allocations, Expenditures and Balance Available Summary (data and chart)     | 205 |
|     | Departmental Detail of Expenditures                                          |     |
|     | Operating Fund Multi-Year Summary                                            |     |
| 10. | 2017-18 OPERATING FUND – HUMAN RESOURCES                                     |     |
|     | Allocations, Expenditures and Balance Available Summary (data and chart)     | 21/ |
|     | Departmental Detail of Expenditures                                          |     |
|     | Operating Fund Multi-Year Summary                                            |     |
| 11. | 2017-18 OPERATING FUND – INFORMATION RESOURCES AND TECHNOLOGY                |     |
|     | Allocations, Expenditures and Balance Available Summary (data and chart)     | 210 |
|     | Departmental Detail of Expenditures                                          |     |
|     | Operating Fund Multi-Year Summary                                            |     |
|     | -1 U                                                                         |     |