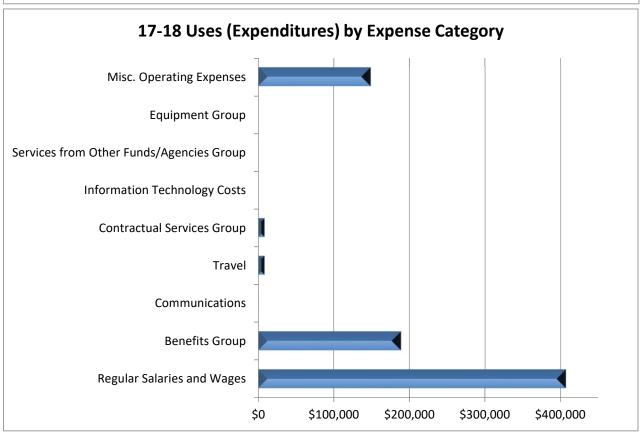

| 12. | 2017-18 OPERATING FUND – PRESIDENT'S OFFICE                                     |
|-----|---------------------------------------------------------------------------------|
|     | Allocations, Expenditures and Balance Available Summary (data and chart)        |
| 13. | 2017-18 OPERATING FUND – PUBLIC AFFAIRS AND ADVOCACY                            |
|     | Allocations, Expenditures and Balance Available Summary (data and chart)        |
| 14. | 2017-18 OPERATING FUND – STUDENTS AFFAIRS                                       |
|     | Allocations, Expenditures and Budget Balance Available Summary (data and chart) |
| 15. | 2017-18 OPERATING FUND – UNIVERSITY ADVANCEMENT                                 |
|     | Allocations, Expenditures and Balance Available Summary (data and chart)        |
| 16. | 2017-18 OPERATING FUND – RESTRICTED BALANCES                                    |
|     | Allocations, Expenditures and Balance Available Summary                         |
| 17. | 2017-18 OPERATING FUND – UNIVERSITY MANDATORY COSTS AND STUDENT SUCCESS         |
|     | Operating Fund Multi-Year Summary                                               |
| 18. | 2017-18 ALL FUNDS EXPENDITURES                                                  |
|     | Total Expenditures (chart and data)273                                          |
| 19. | 2017-18 OTHER FUNDS - LOTTERY                                                   |
|     | Allocations, Expenditures, and Balance Available Summary (data and chart)       |
| 20. | 2017-18 OTHER FUNDS – COLLEGE OF CONTINUING EDUCATION                           |
|     | Allocations, Expenditures, and Balance Available Summary (data and chart)       |
|     | Detail of Expenditures – Campus Partner Funds                                   |