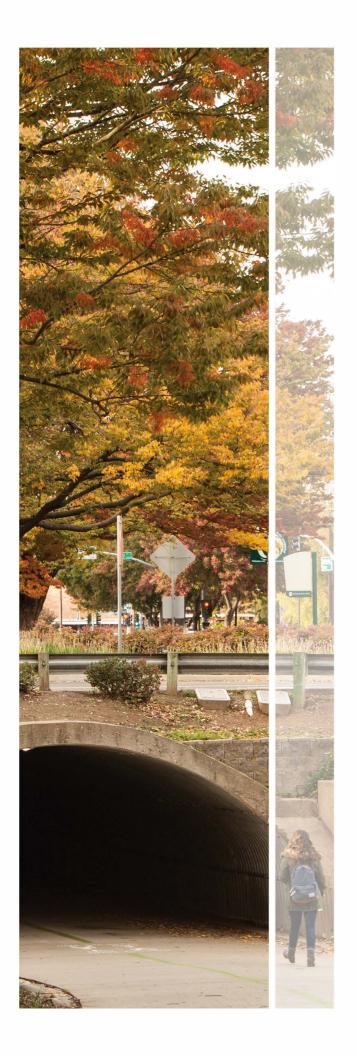

## The Effect of the Governor's Proposed Budget on Sacramento State

For the new fiscal year, the campus' enrollment target for resident students will remain at 23,077 Full-time Equivalent Students (FTES), which is the same campus target as in 2017/18 fiscal year. When combining the existing revenue on hand with the small increase in State appropriations, it will not be sufficient to offset the rising mandatory costs, compensation increases, and operational expenses. This will lead to a deficit in the new fiscal year. These initial forecasts are the result of assumptions made from the Governor's January budget and as new information becomes available, changes are inevitable.