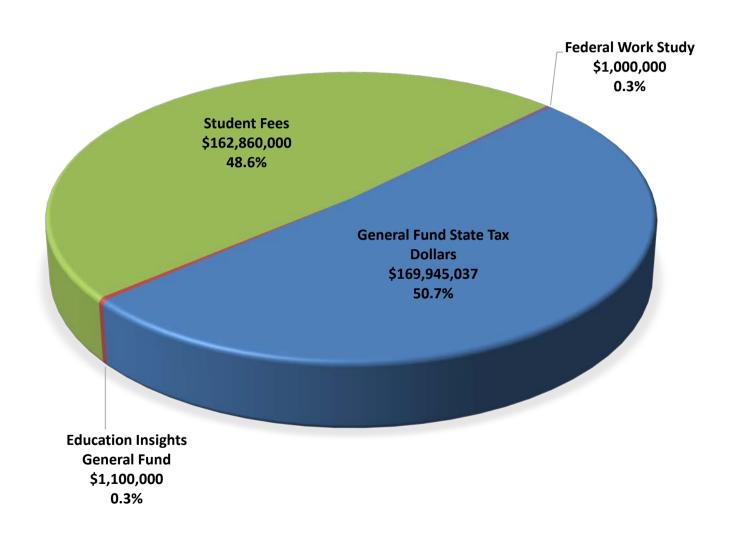

The Operating Fund budget for 2018-19 is \$334,905,037. We received funding for a total of 23,591 FTES for both resident and non-resident students and we saw an approximate increase of \$15,105,200 from the 2017-2018 budget allocation and an increase in \$376,100 for the Graduation Initiative. However, the campus received a reduction to our State University Grant (SUG) pool of student aid funds of approximately \$1,220,000 which reduced our pool of student funds.