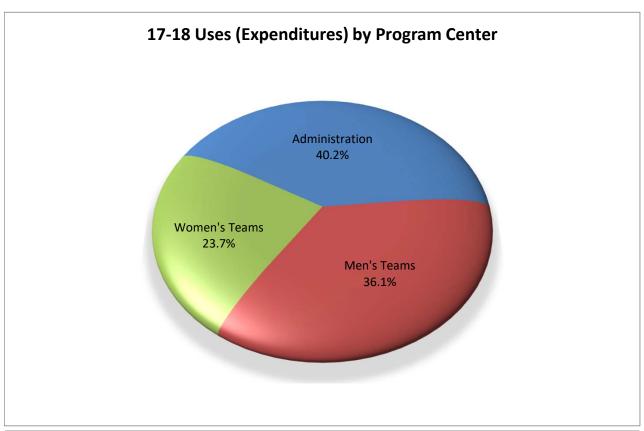

|
| Operating Transfers Out                     | 0.00  | 72,000                           |
| Total Uses (Expenditures) by Expense Type   | 92.36 | \$9,050,847                      |
| Budget Balance Available                    |       |                                  |
| Prior Year Carry Forward Balance            |       | \$0                              |
| Total Sources (Budget)                      |       | \$8,672,354                      |
| Total Uses (Expenses)                       |       | (\$9,050,847)                    |
| Year-End Encumbrances                       |       | (\$34,333)                       |
| Budget Balance Available                    |       | (\$412,826)                      |

# Athletics Operating Fund Summary for 2017-18





# Athletics Expense Categories by Program Center for 2017-18

| CSU_GAAP_<br>OBJ_CT_CD | CSU_GAAP_OBJ_CT_DS         | Administration | Men's Teams | Women's Teams    | Grand Total |
|------------------------|----------------------------|----------------|-------------|------------------|-------------|
| OBJ_CI_CD              |                            | Administration | Men s reams | Wollien's realis | Grand Total |
| 601                    | Regular Salaries and Wages | 2,398,151      | 2,069,647   | 1,382,011        | 5,849,809   |
| 602                    | Work Study                 | 19,963         |             |                  | 19,963      |
| 603                    | Benefits Group             | 1,124,042      | 1,197,841   | 764,598          | 3,086,481   |
| 604