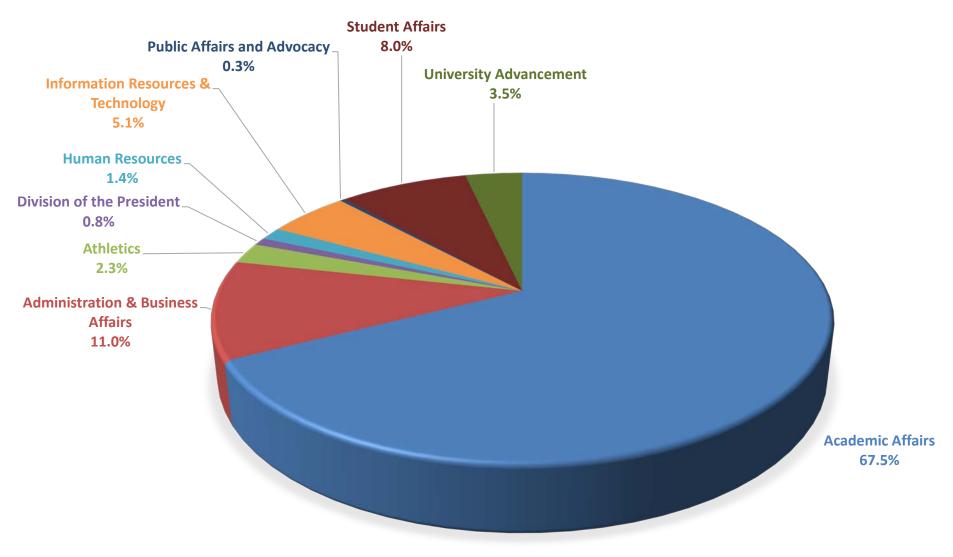

# 2018/19 Annual Budget Call - Budget Planning Scenarios

| Divisional Categories              |                             | Scenar        | io #1       | Scenario #2 |             |  |
|------------------------------------|-----------------------------|---------------|-------------|-------------|-------------|--|
|                                    | 2017-18 Initial<br>Baseline | Percentage    | Amount      | Percentage  | Amount      |  |
| Academic Affairs                   | \$104,872,823               | -3.0%         | (3,146,185) | -4.5%       | (4,719,277) |  |
| Administration & Business Affairs  | \$16,835,363                | -3.0%         | (505,061)   | -4.5%       | (757,591)   |  |
| Student Affairs                    | \$12,784,616                | -3.0%         | (383,538)   | -4.5%       | (575,308)   |  |
| Information Resources & Technology | \$7,791,990                 | <b>-</b> 3.0% | (233,760)   | -4.5%       | (350,640)   |  |
| University Advancement             | \$5,627,854                 | -3.0%         | (168,836)   | -4.5%       | (253,253)   |  |
| Athletics                          | \$3,384,207                 | <b>-</b> 3.0% | (101,526)   | -4.5%       | (152,289)   |  |
| Human Resources                    | \$2,186,413                 | -3.0%         | (65,592)    | -4.5%       | (98,389)    |  |
| President's Office                 | \$2,079,874                 | -3.0%         | (62,396)    | -4.5%       | (93,594)    |  |
| Public Affairs & Advocacy          | \$488,452                   | -3.0%         | (14,654)    | -4.5%       | (21,980)    |  |
|                                    | \$156,051,592               |               | (4,681,548) |             | (7,022,322) |  |