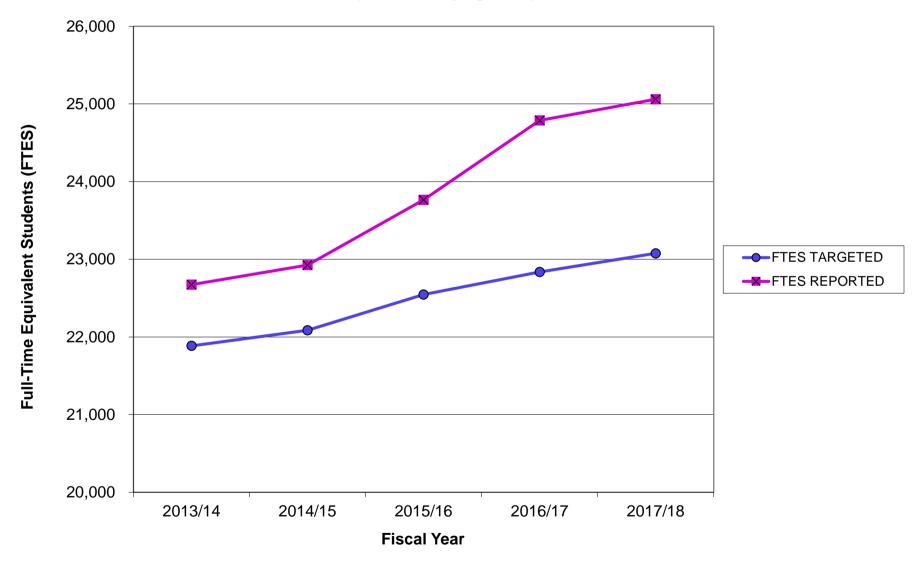

The Operating Fund budget for 2018-19 is \$334,905,037. We received funding for a total of 23,591 FTES for both resident and non-resident students and we saw an approximate increase of \$15,105,200 from the 2017-2018 budget allocation and an increase in \$376,100 for the Graduation Initiative. However, the campus received a reduction to our State University Grant (SUG) pool of student aid funds of approximately \$1,220,000 which reduced our pool of student funds.