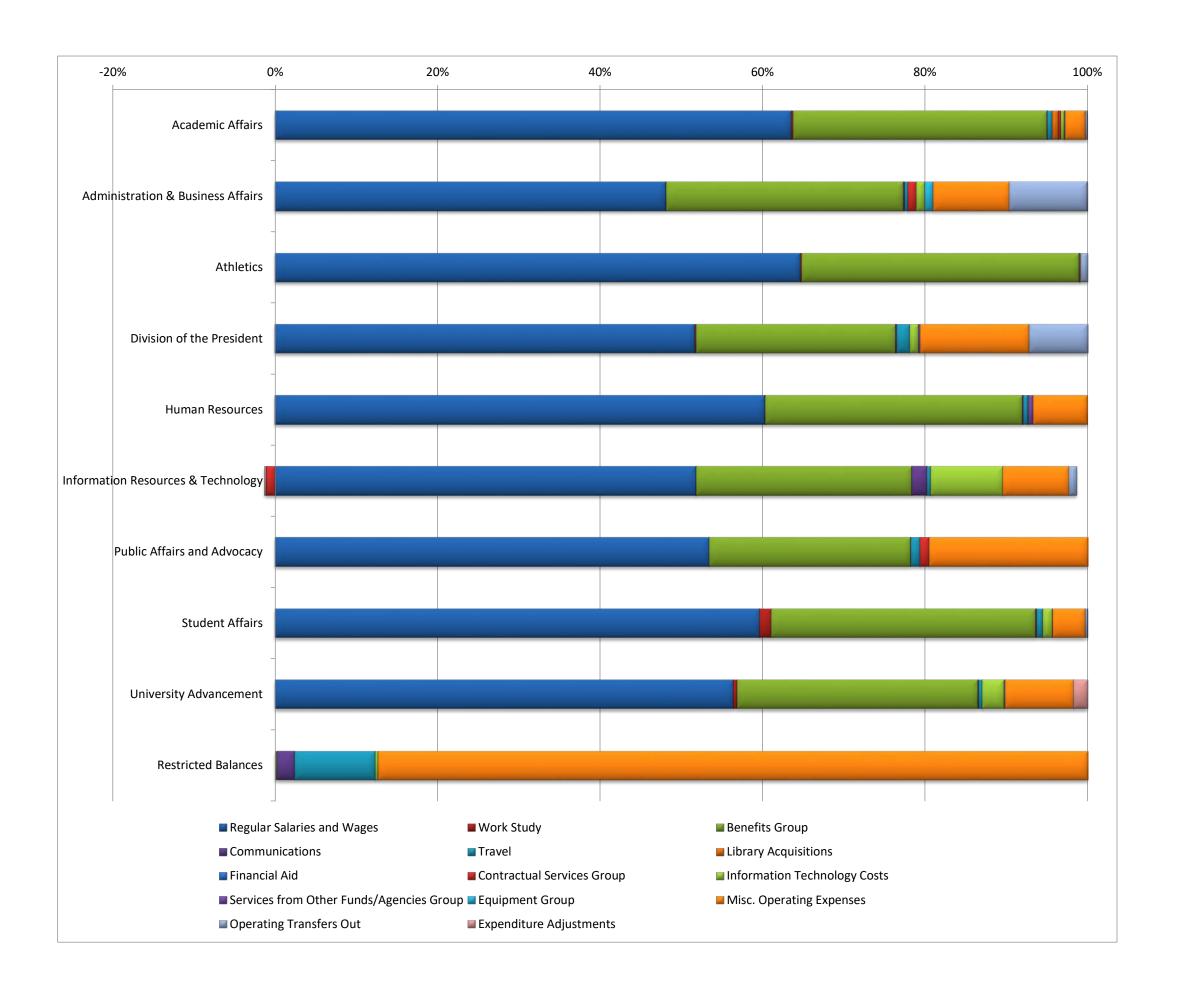

,568  | 240.74         |
| University Advancement        | 0           | 0.00           | (         | 0.00           | 2,106,083    | 18.52          | 1,839,330   | 32.30          | 1,217     | 0.00           | 19,235      | 0.83           | 3,965,865   | 51.65          |
| Restricted Balances           | 0           | 0.00           | (         | 0.00           | 0            | 0.00           | 0           | 0.06           | C         | 0.00           | 0           | 0.00           | 0           | 0.06           |
| TOTAL                         | 93,696,368  | 1,193.35       | 211,763   | 7.62           | 18,642,411   | 159.91         | 50,213,503  | 934.55         | 814,842   | -              | 3,737,777   | 151.08         | 167,316,664 | 2,446.50       |

Expense Category by Division



## General Operating Fund Multi-Year Summary Detail

| CAMPUS DIVISION                    | Description                                 | %           | 2014/15                | %            | 2015/16              | %            | 2016/17                | %           | 2017/18                | %           | 2018/19     |
|------------------------------------|---------------------------------------------|-------------|------------------------|--------------|----------------------|--------------|------------------------|-------------|------------------------|-------------|-------------|
| Academic Affairs                   | Prior Year Carryover                        | 94%         | 6,237,009              | 124%         | 7,735,836            | 127%         | 9,853,604              | 92%