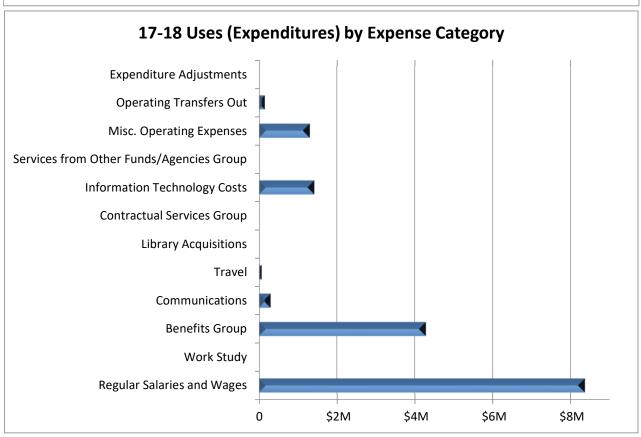

| 5.  | 2017-18 SACRAMENTO STATE OPERATING FUND                                      |     |
|-----|------------------------------------------------------------------------------|-----|
|     | Statement of Sources and Uses of Funds – Initial Budget                      | 107 |
|     | Budget Allocations – Approved by the President                               | 109 |
|     | Sources and Uses of Funds – Budget (chart)                                   |     |
|     | Divisional Baseline Allocations – Budget (chart)                             |     |
|     | Sources and Uses of Funds with Allocation Detail – Budget (data)             |     |
|     | Actual Expenditures (chart and data)                                         |     |
|     | President's Final Budget Memo                                                |     |
|     | UBAC Budget Recommendations                                                  |     |
|     | Chancellor's Office Budget Memos with Attachments                            | 129 |
| 6.  | 2017-18 OPERATING FUND – DIVISIONAL ALLOCATIONS                              |     |
|     | Divisional Allocations Summary (data and chart)                              | 141 |
|     | Divisional Allocations Detail (data and chart)                               | 144 |
|     | Multi-Year Summary Detail (data)                                             |     |
|     | Multi-Year Initial Baseline Budget by Division (chart with data)             |     |
|     | Multi-Year Budget Allocations by Fiscal Year with Two Views (chart and data) |     |
|     | Division Configuration Changes by Fiscal Year                                | 152 |
| 7.  | 2017-18 OPERATING FUND – ACADEMIC AFFAIRS                                    |     |
|     | Allocations, Expenditures and Balance Available Summary (data and chart)     | 154 |
|     | Departmental Detail of Expenditures                                          | 158 |
|     | Operating Fund Multi-Year Summary                                            | 189 |
| 8.  | 2017-18 OPERATING FUND – ADMINISTRATION AND BUSINESS AFFAIRS                 |     |
|     | Allocations, Expenditures and Balance Available Summary (data and chart)     | 190 |
|     | Departmental Detail of Expenditures                                          |     |
|     | Operating Fund Multi-Year Summary                                            | 204 |
| 9.  | 2017-18 OPERATING FUND – ATHLETICS                                           |     |
|     | Allocations, Expenditures and Balance Available Summary (data and chart)     | 205 |
|     | Departmental Detail of Expenditures                                          |     |
|     | Operating Fund Multi-Year Summary                                            |     |
| 10. | 2017-18 OPERATING FUND – HUMAN RESOURCES                                     |     |
|     | Allocations, Expenditures and Balance Available Summary (data and chart)     | 21/ |
|     | Departmental Detail of Expenditures                                          |     |
|     | Operating Fund Multi-Year Summary                                            |     |
| 11. | 2017-18 OPERATING FUND – INFORMATION RESOURCES AND TECHNOLOGY                |     |
|     | Allocations, Expenditures and Balance Available Summary (data and chart)     | 210 |
|     | Departmental Detail of Expenditures                                          |     |
|     | Operating Fund Multi-Year Summary                                            |     |
|     | -1 U                                                                         |     |