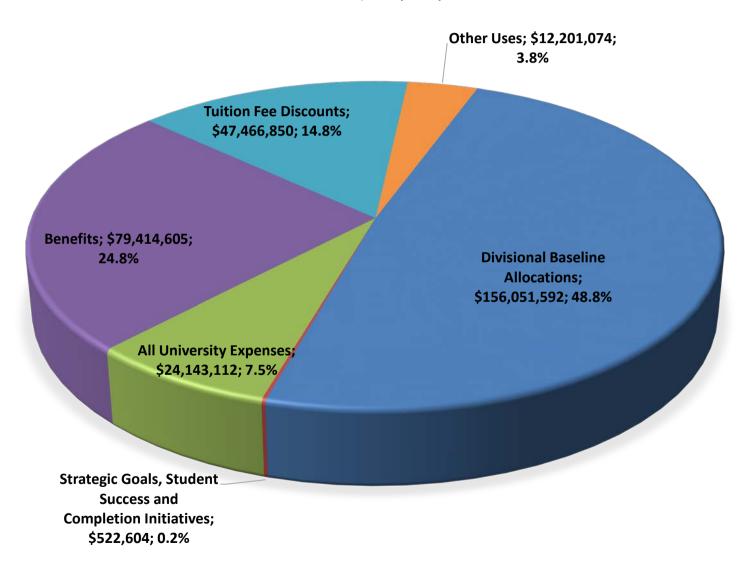

# 2018/19 Annual Budget Call - Budget Planning Scenarios

| Divisional Categories              |                             | Scenar        | io #1       | Scenario #2 |             |  |
|------------------------------------|-----------------------------|---------------|-------------|-------------|-------------|--|
|                                    | 2017-18 Initial<br>Baseline | Percentage    | Amount      | Percentage  | Amount      |  |
| Academic Affairs                   | \$104,872,823               | -3.0%         | (3,146,185) | -4.5%       | (4,719,277) |  |
| Administration & Business Affairs  | \$16,835,363                | -3.0%         | (505,061)   | -4.5%       | (757,591)   |  |
| Student Affairs                    | \$12,784,616                | -3.0%         | (383,538)   | -4.5%       | (575,308)   |  |
| Information Resources & Technology | \$7,791,990                 | <b>-</b> 3.0% | (233,760)   | -4.5%       | (350,640)   |  |
| University Advancement             | \$5,627,854                 | -3.0%         | (168,836)   | -4.5%       | (253,253)   |  |
| Athletics                          | \$3,384,207                 | <b>-</b> 3.0% | (101,526)   | -4.5%       | (152,289)   |  |
| Human Resources                    | \$2,186,413                 | -3.0%         | (65,592)    | -4.5%       | (98,389)    |  |
| President's Office                 | \$2,079,874                 | -3.0%         | (62,396)    | -4.5%       | (93,594)    |  |
| Public Affairs & Advocacy          | \$488,452                   | -3.0%         | (14,654)    | -4.5%       | (21,980)    |  |
|                                    | \$156,051,592               |               | (4,681,548) |             | (7,022,322) |  |