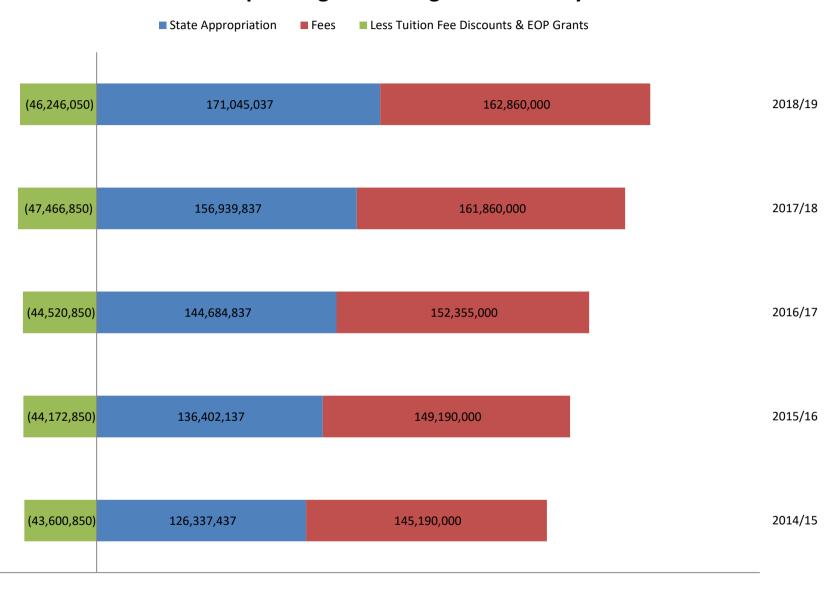

297,039,837 | 318,799,837 | 333,905,037 |
| Total Sources less Tuition Fee Discounts | 227,926,587 | 241,419,287 | 252,518,987 | 271,332,987 | 287,658,987 |

Tuition Fee Discounts represent the one-third of revenue from student fee increases that is set aside to support financially needy students. It also includes Extended Opportunity Program grants of \$683,150 per fiscal year which is also earmarked for financially needy students.

The 2012/13 fiscal year data was changed to reflect the passage of Proposition 30. Previous budgets were based on the assumption that Proposition 30 did not pass. Tight publishing deadlines did not allow for the final proposition outcome to be included in the February 2013 Annual Report.

# **Sacramento State Operating Fund Budget - Sources by Fiscal Year**



<sup>\*</sup> Denotes the financial aid set aside from State Appropriation and Student Fees which cannot be used for any other purpose

### Sacramento State General Operating Fund Sources and Uses by Fiscal Year

| _                                       | 2014/15      | 2015/16      | 2016/17      | 2017/18      | 2018/19      |
|-----------------------------------------|--------------|--------------|--------------|--------------|--------------|
| State Appropriation                     | 126,337,437  | 136,402,137  | 144,684,837  | 156,939,837  | 171,045,037  |
| Fees                                    | 145,190,000  | 149,190,000  | 152,355,000  | 161,860,000  | 162,860,000  |
| Less Tuition Fee Discounts & EOP Grants | (43,600,850) | (44,172,850) | (44,520,850) | (47,466,850) | (46,2