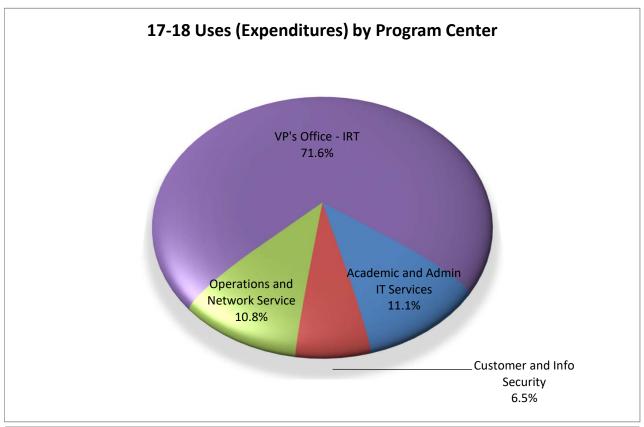

| 5.  | 2017-18 SACRAMENTO STATE OPERATING FUND                                      |     |
|-----|------------------------------------------------------------------------------|-----|
|     | Statement of Sources and Uses of Funds – Initial Budget                      | 107 |
|     | Budget Allocations – Approved by the President                               | 109 |
|     | Sources and Uses of Funds – Budget (chart)                                   |     |
|     | Divisional Baseline Allocations – Budget (chart)                             |     |
|     | Sources and Uses of Funds with Allocation Detail – Budget (data)             |     |
|     | Actual Expenditures (chart and data)                                         |     |
|     | President's Final Budget Memo                                                |     |
|     | UBAC Budget Recommendations                                                  |     |
|     | Chancellor's Office Budget Memos with Attachments                            | 129 |
| 6.  | 2017-18 OPERATING FUND – DIVISIONAL ALLOCATIONS                              |     |
|     | Divisional Allocations Summary (data and chart)                              | 141 |
|     | Divisional Allocations Detail (data and chart)                               | 144 |
|     | Multi-Year Summary Detail (data)                                             |     |
|     | Multi-Year Initial Baseline Budget by Division (chart with data)             |     |
|     | Multi-Year Budget Allocations by Fiscal Year with Two Views (chart and data) |     |
|     | Division Configuration Changes by Fiscal Year                                | 152 |
| 7.  | 2017-18 OPERATING FUND – ACADEMIC AFFAIRS                                    |     |
|     | Allocations, Expenditures and Balance Available Summary (data and chart)     | 154 |
|     | Departmental Detail of Expenditures                                          | 158 |
|     | Operating Fund Multi-Year Summary                                            | 189 |
| 8.  | 2017-18 OPERATING FUND – ADMINISTRATION AND BUSINESS AFFAIRS                 |     |
|     | Allocations, Expenditures and Balance Available Summary (data and chart)     | 190 |
|     | Departmental Detail of Expenditures                                          |     |
|     | Operating Fund Multi-Year Summary                                            | 204 |
| 9.  | 2017-18 OPERATING FUND – ATHLETICS                                           |     |
|     | Allocations, Expenditures and Balance Available Summary (data and chart)     | 205 |
|     | Departmental Detail of Expenditures                                          |     |
|     | Operating Fund Multi-Year Summary                                            |     |
| 10. | 2017-18 OPERATING FUND – HUMAN RESOURCES                                     |     |
|     | Allocations, Expenditures and Balance Available Summary (data and chart)     | 21/ |
|     | Departmental Detail of Expenditures                                          |     |
|     | Operating Fund Multi-Year Summary                                            |     |
| 11. | 2017-18 OPERATING FUND – INFORMATION RESOURCES AND TECHNOLOGY                |     |
|     | Allocations, Expenditures and Balance Available Summary (data and chart)     | 210 |
|     | Departmental Detail of Expenditures                                          |     |
|     | Operating Fund Multi-Year Summary                                            |     |
|     | -1 U                                                                         |     |

A complex budget of this size is never easy to manage, and I appreciate the efforts of those across campus in planning, managing, and collaborating to ensure our budget works for Sacramento State. I especially want to thank the budget staff in Administration and Business Affairs and the University Budget Advisory Committee for their dedication and hard work. Maintaining a balanced budget would be impossible without their guidance and expertise.