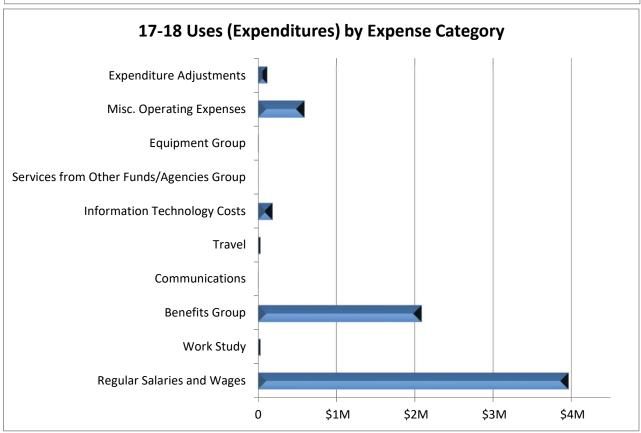

e Adjustments                       | 0.00  | 119,531                |
| Total Uses (Expenditures) by Expense Type     | 53.12 | \$7,029,699            |
|                                               |       |                        |
| Budget Balance Available                      |       | (±E4.064)              |
| Prior Year Carry Forward Balance              |       | (\$51,864)             |
| Total Sources (Budget)                        |       | \$8,228,585            |
| Total Uses (Expenses)                         |       | (\$7,029,699)          |
| Year-End Encumbrances                         |       | (\$422,967)            |
| Budget Balance Available                      |       | \$724,054              |

## University Advancement Operating Fund Summary for 2017-18





## University Advancement Expense Categories by Program Center for 2017-18

| CSU_GAAP_          |                                          | Advancemt | Alumni    |             |             | VP's Office - |                    |
|--------------------|------------------------------------------|-----------|-----------|-------------|-------------|---------------|--------------------|
| OBJ_CT_CD          | CSU_GAAP_OBJ_CT_DS                       | Comm &    | Relations | Annual Fund | Development | Univ          | <b>Grand Total</b> |
| 601                | Regular Salaries and Wages               | 1,599,173 | 287,957   | 43,480      | 1,677,792   | 357,462       | 3,965,865          |
| 602                | Work Study                               | 10,081    |           |