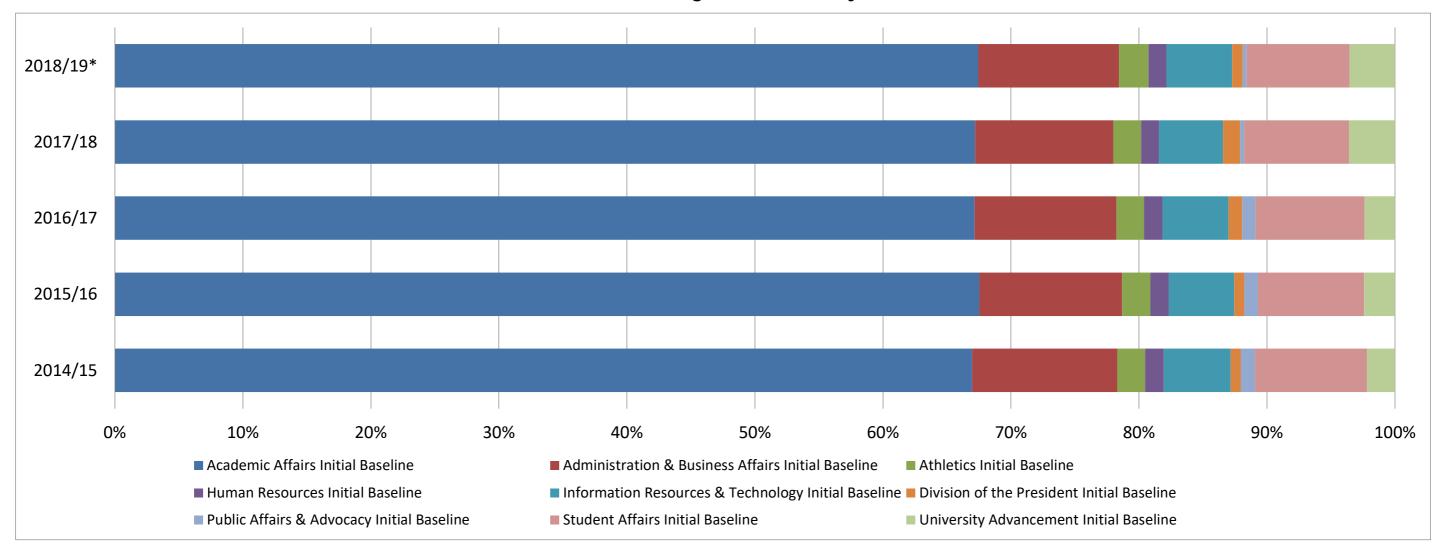

107%  | (236,456,653) | 107%  | (252,490,488) | 110%   | (278,277,288) |        |             |
|                           | Year End Encumbrances    | 122%  | (3,064,331)   | 110%  | (3,375,652)   | 118%  | (3,976,029)   | 125%   | (4,982,272)   |        |             |
|                           | Budget Balance Available | 132%  | 13,739,019    | 119%  | 16,392,912    | 96%   | 15,660,855    | 91%    | 14,278,534    |        |             |

Beginning encumbrances may differ from previous end of year balances, due to departments moving between divisions See Section 6 - Division Configuration Changes by Fiscal Year for more details

This section does not include totals for Restricted Balances

# General Operating Fund Multi-Year Summary Initial Baseline Budget Allocations by Division



| CAMPUS DIVISIONS                   | Description      | 2014/15    | 2015/16    | 2016/17    | 2017/18        | 2018/19*       |
|------------------------------------|------------------|------------|------------|------------|----------------|----------------|
| Academic Affairs                   | Initial Baseline | 88,791,301 | 95,466,950 | 97,455,429 | 104,872,823.00 | 109,286,810.00 |
| Administration & Business Affairs  | Initial Baseline | 15,033,093 | 15,775,901 | 16,075,903 | 16,835,363.00  | 17,788,879.00  |
| Athletics                          | Initial Baseline | 2,857,388  | 3,120,665  | 3,124,619  | 3,384,207.00   | 3,757,977.00   |
| Division of the President          | Initial Baseline | 1,052,936  | 1,104,418  | 1,550,769  | 2,079,874.00   | 1,363,171.00   |
| Human Reso