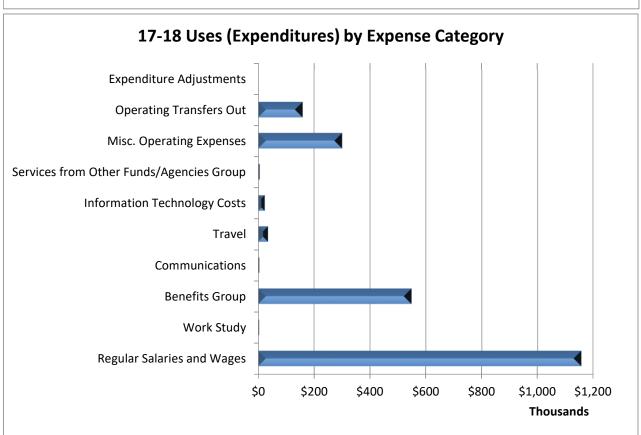

djustments                     | 0.00  | -114                    |
| Total Uses (Expenditures) by Expense Type   | 13.10 | \$2,237,717             |
|                                             |       |                         |
| Budget Balance Available                    |       |                         |
| Prior Year Carry Forward Balance            |       | \$160,371               |
| Total Sources (Budget)                      |       | \$2,418,958             |
| Total Uses (Expenses)                       |       | (\$2,237,717)           |
| Year-End Encumbrances                       |       | (\$118,647)             |
| Budget Balance Available                    |       | \$222,965               |

# **Division of the President** *Operating Fund Summary* **for 2017-18**





#### **Division of the President**

### Salary Expense by Program Center for 2017-18

|                      | FIRMS Obj Code 601100<br>and 601201 |                    | FIRMS Obj Code 601300 |                | FIRMS Obj Code 601301 |                   | FIRMS Obj C       | code 601303       |           |                   |
|----------------------|-------------------------------------|--------------------|-----------------------|----------------|-----------------------|-------------------|-------------------|-------------------|-----------|-------------------|
|                      | Manager<br>Super                    | nent and<br>visory | Support St            | aff Salaries   | Over                  | time              | Student Assistant |                   | То        | tal