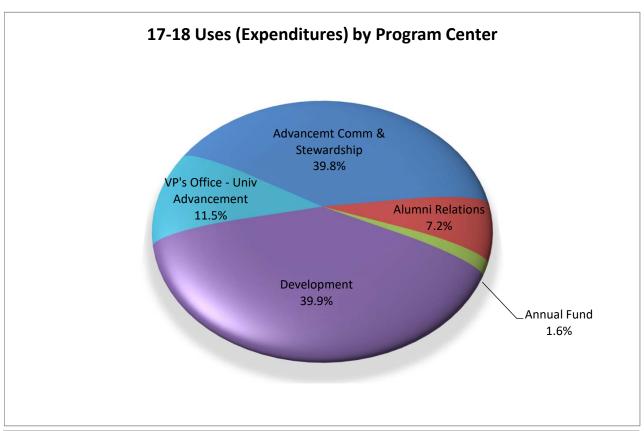

| 5.  | 2017-18 SACRAMENTO STATE OPERATING FUND                                      |     |
|-----|------------------------------------------------------------------------------|-----|
|     | Statement of Sources and Uses of Funds – Initial Budget                      | 107 |
|     | Budget Allocations – Approved by the President                               | 109 |
|     | Sources and Uses of Funds – Budget (chart)                                   |     |
|     | Divisional Baseline Allocations – Budget (chart)                             |     |
|     | Sources and Uses of Funds with Allocation Detail – Budget (data)             |     |
|     | Actual Expenditures (chart and data)                                         |     |
|     | President's Final Budget Memo                                                |     |
|     | UBAC Budget Recommendations                                                  |     |
|     | Chancellor's Office Budget Memos with Attachments                            | 129 |
| 6.  | 2017-18 OPERATING FUND – DIVISIONAL ALLOCATIONS                              |     |
|     | Divisional Allocations Summary (data and chart)                              | 141 |
|     | Divisional Allocations Detail (data and chart)                               | 144 |
|     | Multi-Year Summary Detail (data)                                             |     |
|     | Multi-Year Initial Baseline Budget by Division (chart with data)             |     |
|     | Multi-Year Budget Allocations by Fiscal Year with Two Views (chart and data) |     |
|     | Division Configuration Changes by Fiscal Year                                | 152 |
| 7.  | 2017-18 OPERATING FUND – ACADEMIC AFFAIRS                                    |     |
|     | Allocations, Expenditures and Balance Available Summary (data and chart)     | 154 |
|     | Departmental Detail of Expenditures                                          | 158 |
|     | Operating Fund Multi-Year Summary                                            | 189 |
| 8.  | 2017-18 OPERATING FUND – ADMINISTRATION AND BUSINESS AFFAIRS                 |     |
|     | Allocations, Expenditures and Balance Available Summary (data and chart)     | 190 |
|     | Departmental Detail of Expenditures                                          |     |
|     | Operating Fund Multi-Year Summary                                            | 204 |
| 9.  | 2017-18 OPERATING FUND – ATHLETICS                                           |     |
|     | Allocations, Expenditures and Balance Available Summary (data and chart)     | 205 |
|     | Departmental Detail of Expenditures                                          |     |
|     | Operating Fund Multi-Year Summary                                            |     |
| 10. | 2017-18 OPERATING FUND – HUMAN RESOURCES                                     |     |
|     | Allocations, Expenditures and Balance Available Summary (data and chart)     | 21/ |
|     | Departmental Detail of Expenditures                                          |     |
|     | Operating Fund Multi-Year Summary                                            |     |
| 11. | 2017-18 OPERATING FUND – INFORMATION RESOURCES AND TECHNOLOGY                |     |
|     | Allocations, Expenditures and Balance Available Summary (data and chart)     | 210 |
|     | Departmental Detail of Expenditures                                          |     |
|     | Operating Fund Multi-Year Summary                                            |     |
|     | -1 U                                                                         |     |