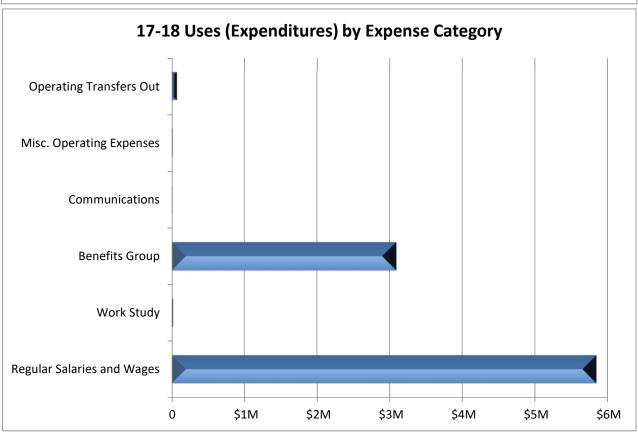

|
| Operating Transfers Out                     | 0.00  | 72,000                           |
| Total Uses (Expenditures) by Expense Type   | 92.36 | \$9,050,847                      |
| Budget Balance Available                    |       |                                  |
| Prior Year Carry Forward Balance            |       | \$0                              |
| Total Sources (Budget)                      |       | \$8,672,354                      |
| Total Uses (Expenses)                       |       | (\$9,050,847)                    |
| Year-End Encumbrances                       |       | (\$34,333)                       |
| Budget Balance Available                    |       | (\$412,826)                      |

# Athletics Operating Fund Summary for 2017-18





# Athletics Expense Categories by Program Center for 2017-18

| CSU_GAAP_<br>OBJ_CT_CD | CSU_GAAP_OBJ_CT_DS         | Administration | Men's Teams | Women's Teams    | Grand Total |
|------------------------|----------------------------|----------------|-------------|------------------|-------------|
| OBJ_CI_CD              |                            | Administration | Men s reams | Wollien's realis | Grand Total |
| 601                    | Regular Salaries and Wages | 2,398,151      | 2,069,647   | 1,382,011        | 5,849,809   |
| 602                    | Work Study                 | 19,963         |             |                  | 19,963      |
| 603                    | Benefits Group             | 1,124,042      | 1,197,841   | 764,598          | 3,086,481   |
| 604