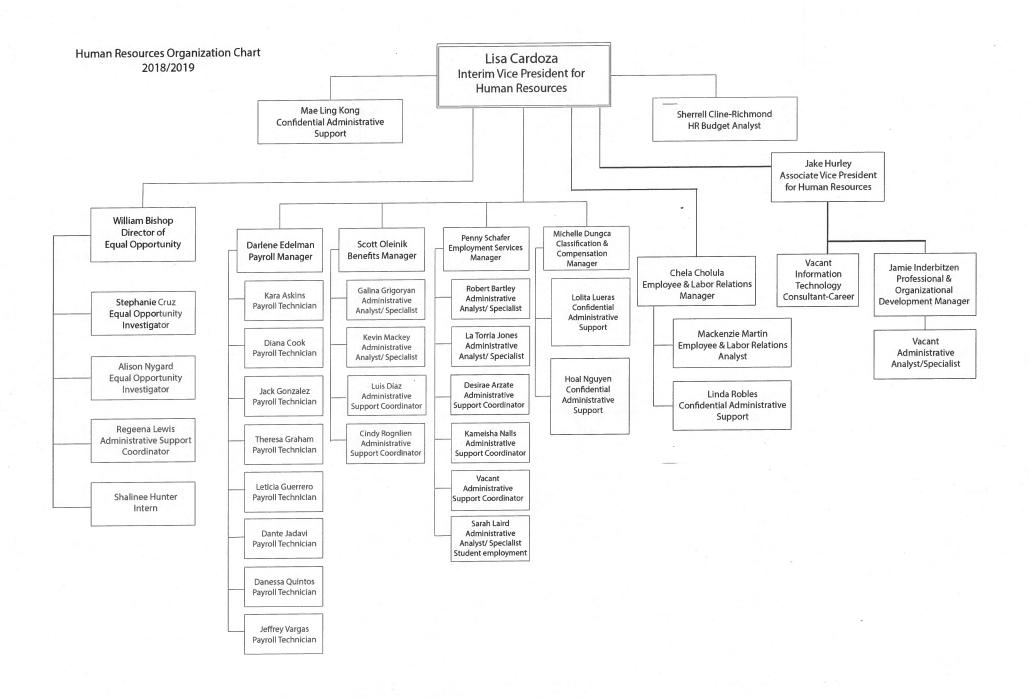

rt Services (USS)</u> is responsible for providing a wide variety of support services for the campus community that includes: Transportation and parking planning, operations and support as well as University Print and Mail services. The USS family provides parking facilities (structures/lots) planning and operations, parking permit operations, event parking support, alternative transportation operations, shuttle operations, parking enforcement, citation adjudications support, and visitor parking information which includes oversight of University Information Booths. The University Support Services family provides support to the campus community through integrated Print and Mail services, operating the University's official print shop and full-service campus mail center.

Updated June 2018



## OFFICE OF HUMAN RESOURCES

The Office of Human Resources (HR) coordinates personnel policies and programs for faculty, staff, and administrators, including implementation of policies and programs mandated by Federal/State laws and regulations, collective bargaining agreements, and the Management Personnel Plan (MPP). HR's responsibilities include discipline administration; labor contract administration, grievance monitoring, and other employee relations matters for all staff bargaining units; coordination of the search process for new hires; orientation of new employees; training and coordination of staff and administrator hiring through PeopleAdmin; administration of disability leave programs and fringe benefits to faculty and staff; coordination with insurance carriers and outside a