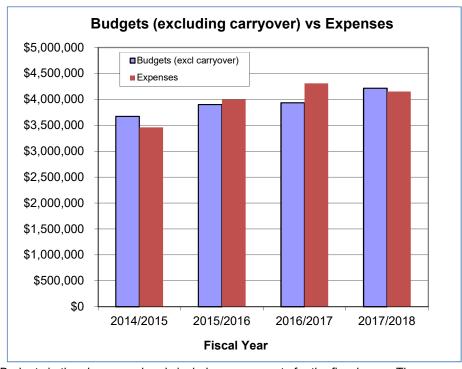

| 660009           | Professional Development                                     | 484                | 0.00         |
|                              | Organizational Effectiveness To |                  |                                                              | 665,070            | 4.84         |
| Ofc of Human Resources Total |                                 |                  |                                                              | 4,151,402          | 35.61        |
| Grand Total                  |                                 | <u> </u>         |                                                              | 4,151,402          | 35.61        |

## General Operating Fund Multi-Year Summary Human Resources

#### **Budgets and Expenditures**



Budgets in the above graph only include new amounts for the fiscal year. These are listed as Initial Baseline and Misc Budget Entries in the below table.



Budgets in the above graph only include carryover amounts from the prior fiscal year. These are listed as Prior Year Carryover and Prior Year Encumbrances in the below table.

| Description              | 2014/2015   | %    | 2015/2016   | %    | 2016/2017   | %    | 2017/2018   | %     | 2018/2019 |
|--------------------------|-------------|------|-------------|------|-------------|------|-------------|-------|-----------|
| Prior Year Carryover     | 434,579     | 133% | 576,302     | 60%  | 346,932     | 0%   | 1,335       | 8107% | 108,228   |
| Prior Year Encumbrances  | 33,552      | 307% | 102,868     | 225% | 231,642     | 86