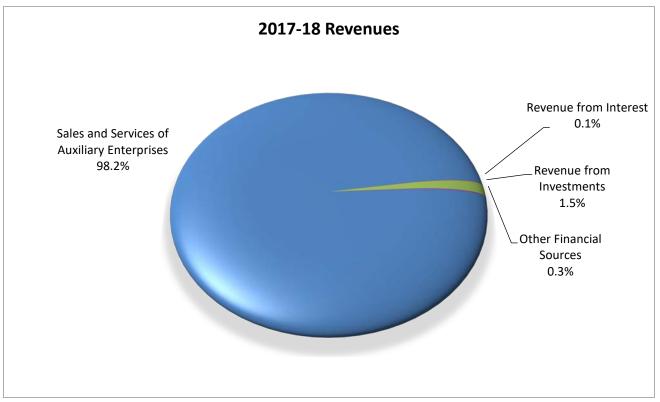

Total Operating Expenses     | 49.18 | \$7,218,994 |

| Operating Net Income (Loss) | \$943,638 |
|-----------------------------|-----------|
|-----------------------------|-----------|

| Change in Reserves                  |           |
|-------------------------------------|-----------|
| Operating Net Income (Loss)         | \$943,638 |
| Additions (Withdrawals) to Reserves | \$943,638 |

The CSU system-wide payroll distribution software has a known issue where the calculated FTE is not always accurate when a payroll reduction occurs. Occasionally, the FTE is posted as a positive rather than a negative value for a reduction in payroll, thereby inflating the total FTE amount.

Expenses- Other credit reflects a prior year rental expense adjustment.

Operating Fund Summary (Fund THS01)





Operating Revenue Detail (Fund THS01)

|                               | FIRMS    |                                                               |             |             |
|-------------------------------|----------|---------------------------------------------------------------|-------------|-------------|
|                               | Expense  |                                                               | THS01       | Total       |
| Department                    | Obj Code | Expense Description                                           | \$ Amount   | \$ Amount   |
| <b>Psychological Services</b> | 501112   | Category 4 Fees (Use only in CSU Fund 485)                    | (3,280)     | (3,280)     |
| <b>Psychological Services</b> |          |