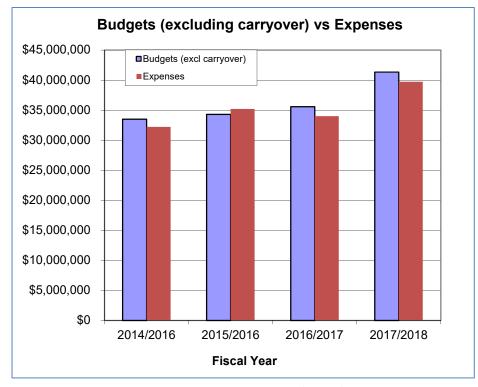

CSU 487 -TF Academic Capital Improvement |            |            |
|                         |                                | 670487      | Funds                                              | 324,439    | 0.00       |
|                         | VP Admin Reserve Total         |             |                                                    | 567,939    | 0.00       |
| VP's Office - ABA Total |                                |             |                                                    | 1,863,057  | 5.81       |
| Grand Total             |                                |             |                                                    | 39,734,194 | 332.46     |

## General Operating Fund Multi-Year Summary Administration and Business Affairs

**Budgets and Expenditures** 



Budgets in the above graph only include new amounts for the fiscal year. These are listed as Initial Baseline and Misc Budget Entries in the below table.



Budgets in the above graph only include carryover amounts from the prior fiscal year. These are listed as Prior Year Carryover and Prior Year Encumbrances in the below table.

| Description              | 2014/2015    | %    | 2015/2016    | %    | 2016/2017    | %    | 2017/2018    | %    | 2018/2019  |
|--------------------------|--------------|------|--------------|------|--------------|------|--------------|------|------------|
| Prior Year Carryover     | 2,121,293    | 153% | 3,243,407    | 54%  | 1,751,096    | 150% | 2,634,318    | 128% | 3,367,214  |
| Prior Year Encumbrances  | 547,946      | 131% | 716,112      | 182% | 1,