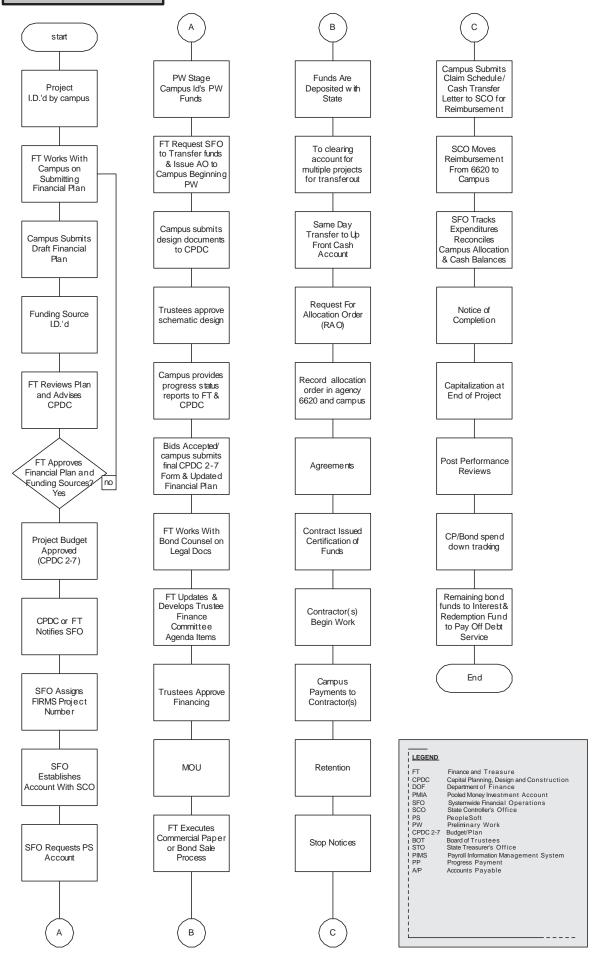

ent Health Center.)

- New Project of a Campus Debt Program = > 1.00, with Campus Debt Coverage Requirement = >1.10
- New Campus Stand Alone Project: Project Debt Coverage Requirement = > 1.25

#### **AUXILIARY SRB PROJECTS**

("Auxiliary" refers to the University Union, UEI, etc.)

- New SRB Funded Project of a Campus Auxiliary Debt Program = > 1.10, with Auxiliary Program Debt Coverage Requirement = > 1.25
- New Auxiliary Stand Alone Project: Project Debt Coverage Requirement = > 1.25

The debt coverage ratio is the annual net income (revenue less expense) divided by the debt service amount.

<sup>&</sup>lt;sup>T</sup>CSU-Five-Year Capital Improvement Program 2007/08 through 2011/12, Capital Planning, Design and Construction, page 6.

#### Nonstate Bond Funded Capital Project Flowchart



# SACRAMENTO FACILITIES RENEWAL AND CAPITAL IMPROVEMENT PLAN Future Projects (2019/20–2022/23)

#### **Self-Support / Other Projects**

#### Student Union Expansion, Ph. 3

This project will further expand the University Union, with the addition of a satellite ballroom and meeting rooms with 26,400 ASF/36,700 GSF. Proceeding with this project is dependent upon a viable financial plan for placement in the Systemwide Revenue Bond Program. The bonds will be repaid from University Union fees.

#### **Capitol Public Radio Expansion**

This project will expand the existing Capitol Public Radio station (#108) on the Sacramento campus. Capitol Public Radio 14,200 ASF/19,900 GSF has grown significantly since first moving into the current facility in 2004. The news and content staff has tripled an