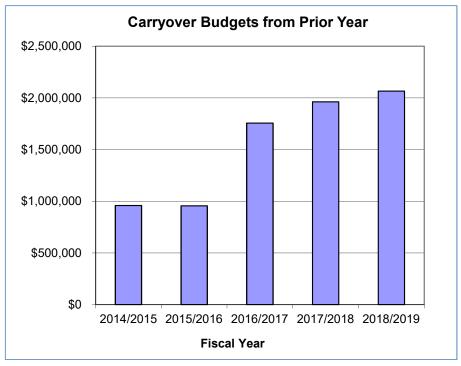

| 5.  | 2017-18 SACRAMENTO STATE OPERATING FUND                                      |     |
|-----|------------------------------------------------------------------------------|-----|
|     | Statement of Sources and Uses of Funds – Initial Budget                      | 107 |
|     | Budget Allocations – Approved by the President                               | 109 |
|     | Sources and Uses of Funds – Budget (chart)                                   |     |
|     | Divisional Baseline Allocations – Budget (chart)                             |     |
|     | Sources and Uses of Funds with Allocation Detail – Budget (data)             |     |
|     | Actual Expenditures (chart and data)                                         |     |
|     | President's Final Budget Memo                                                |     |
|     | UBAC Budget Recommendations                                                  |     |
|     | Chancellor's Office Budget Memos with Attachments                            | 129 |
| 6.  | 2017-18 OPERATING FUND – DIVISIONAL ALLOCATIONS                              |     |
|     | Divisional Allocations Summary (data and chart)                              | 141 |
|     | Divisional Allocations Detail (data and chart)                               | 144 |
|     | Multi-Year Summary Detail (data)                                             |     |
|     | Multi-Year Initial Baseline Budget by Division (chart with data)             |     |
|     | Multi-Year Budget Allocations by Fiscal Year with Two Views (chart and data) |     |
|     | Division Configuration Changes by Fiscal Year                                | 152 |
| 7.  | 2017-18 OPERATING FUND – ACADEMIC AFFAIRS                                    |     |
|     | Allocations, Expenditures and Balance Available Summary (data and chart)     | 154 |
|     | Departmental Detail of Expenditures                                          | 158 |
|     | Operating Fund Multi-Year Summary                                            | 189 |
| 8.  | 2017-18 OPERATING FUND – ADMINISTRATION AND BUSINESS AFFAIRS                 |     |
|     | Allocations, Expenditures and Balance Available Summary (data and chart)     | 190 |
|     | Departmental Detail of Expenditures                                          |     |
|     | Operating Fund Multi-Year Summary                                            | 204 |
| 9.  | 2017-18 OPERATING FUND – ATHLETICS                                           |     |
|     | Allocations, Expenditures and Balance Available Summary (data and chart)     | 205 |
|     | Departmental Detail of Expenditures                                          |     |
|     | Operating Fund Multi-Year Summary                                            |     |
| 10. | 2017-18 OPERATING FUND – HUMAN RESOURCES                                     |     |
|     | Allocations, Expenditures and Balance Available Summary (data and chart)     | 21/ |
|     | Departmental Detail of Expenditures                                          |     |
|     | Operating Fund Multi-Year Summary                                            |     |
| 11. | 2017-18 OPERATING FUND – INFORMATION RESOURCES AND TECHNOLOGY                |     |
|     | Allocations, Expenditures and Balance Available Summary (data and chart)     | 210 |
|     | Departmental Detail of Expenditures                                          |     |
|     | Operating Fund Multi-Year Summary                                            |     |
|     | -1 U                                                                         |     |