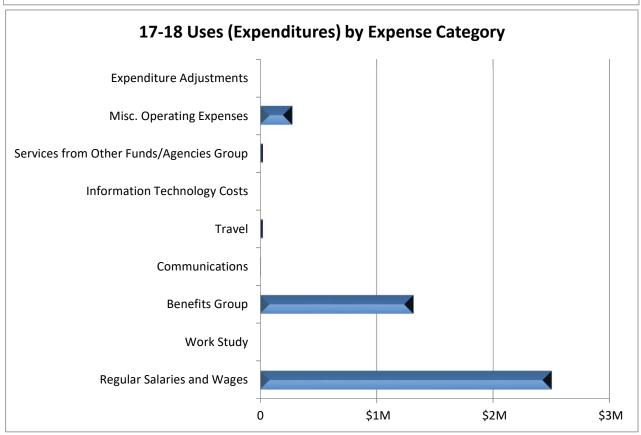

|
| Misc. Operating Expenses                    | 0.00  | 276,750                |
| Expenditure Adjustments                     | 0.00  | -1,596                 |
| Total Uses (Expenditures) by Expense Type   | 35.61 | \$4,151,402            |
| Budget Balance Available                    |       |                        |
| Prior Year Carry Forward Balance            |       | \$1,335                |
| Total Sources (Budget)                      |       | \$4,411,484            |
| Total Uses (Expenses)                       |       | (\$4,151,402)          |
| Year-End Encumbrances                       |       | (\$153,189             |
| Budget Balance Available                    |       | \$108,229              |

# Human Resources Operating Fund Summary for 2017-18





#### **Human Resources**

## Salary Expense by Program Center for 2017-18

|                                    | FIRMS Obj (             | Code 601100 | FIRMS Obj C | Code 601201        | FIRMS Obj (                   | Code 601300       | FIRMS Obj ( | Code 601301       | FIRMS Obj C                           | Code 601303       |                               |                   |
|------------------------------------|-------------------------|-------------|-------------|--------------------|-------------------------------|-------------------|-------------|-------------------|---------------------------------------|-------------------|-------------------------------|-------------------|
|                                    | Academi                 | c Salaries  | _           | nent a