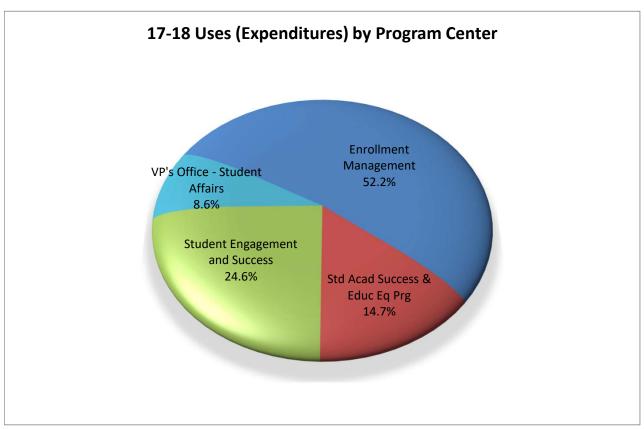

| 12. | 2017-18 OPERATING FUND – PRESIDENT'S OFFICE                                     |
|-----|---------------------------------------------------------------------------------|
|     | Allocations, Expenditures and Balance Available Summary (data and chart)        |
| 13. | 2017-18 OPERATING FUND – PUBLIC AFFAIRS AND ADVOCACY                            |
|     | Allocations, Expenditures and Balance Available Summary (data and chart)        |
| 14. | 2017-18 OPERATING FUND – STUDENTS AFFAIRS                                       |
|     | Allocations, Expenditures and Budget Balance Available Summary (data and chart) |
| 15. | 2017-18 OPERATING FUND – UNIVERSITY ADVANCEMENT                                 |
|     | Allocations, Expenditures and Balance Available Summary (data and chart)        |
| 16. | 2017-18 OPERATING FUND – RESTRICTED BALANCES                                    |
|     | Allocations, Expenditures and Balance Available Summary                         |
| 17. | 2017-18 OPERATING FUND – UNIVERSITY MANDATORY COSTS AND STUDENT SUCCESS         |
|     | Operating Fund Multi-Year Summary                                               |
| 18. | 2017-18 ALL FUNDS EXPENDITURES                                                  |
|     | Total Expenditures (chart and data)273                                          |
| 19. | 2017-18 OTHER FUNDS - LOTTERY                                                   |
|     | Allocations, Expenditures, and Balance Available Summary (data and chart)       |
| 20. | 2017-18 OTHER FUNDS – COLLEGE OF CONTINUING EDUCATION                           |
|     | Allocations, Expenditures, and Balance Available Summary (data and chart)       |
|     | Detail of Expenditures – Campus Partner Funds                                   |