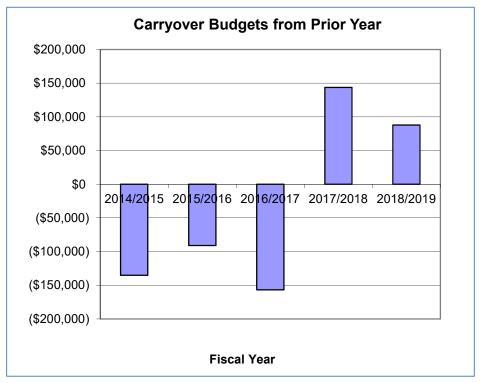

| 5.  | 2017-18 SACRAMENTO STATE OPERATING FUND                                      |     |
|-----|------------------------------------------------------------------------------|-----|
|     | Statement of Sources and Uses of Funds – Initial Budget                      | 107 |
|     | Budget Allocations – Approved by the President                               | 109 |
|     | Sources and Uses of Funds – Budget (chart)                                   |     |
|     | Divisional Baseline Allocations – Budget (chart)                             |     |
|     | Sources and Uses of Funds with Allocation Detail – Budget (data)             |     |
|     | Actual Expenditures (chart and data)                                         |     |
|     | President's Final Budget Memo                                                |     |
|     | UBAC Budget Recommendations                                                  |     |
|     | Chancellor's Office Budget Memos with Attachments                            | 129 |
| 6.  | 2017-18 OPERATING FUND – DIVISIONAL ALLOCATIONS                              |     |
|     | Divisional Allocations Summary (data and chart)                              | 141 |
|     | Divisional Allocations Detail (data and chart)                               | 144 |
|     | Multi-Year Summary Detail (data)                                             |     |
|     | Multi-Year Initial Baseline Budget by Division (chart with data)             |     |
|     | Multi-Year Budget Allocations by Fiscal Year with Two Views (chart and data) |     |
|     | Division Configuration Changes by Fiscal Year                                | 152 |
| 7.  | 2017-18 OPERATING FUND – ACADEMIC AFFAIRS                                    |     |
|     | Allocations, Expenditures and Balance Available Summary (data and chart)     | 154 |
|     | Departmental Detail of Expenditures                                          | 158 |
|     | Operating Fund Multi-Year Summary                                            | 189 |
| 8.  | 2017-18 OPERATING FUND – ADMINISTRATION AND BUSINESS AFFAIRS                 |     |
|     | Allocations, Expenditures and Balance Available Summary (data and chart)     | 190 |
|     | Departmental Detail of Expenditures                                          |     |
|     | Operating Fund Multi-Year Summary                                            | 204 |
| 9.  | 2017-18 OPERATING FUND – ATHLETICS                                           |     |
|     | Allocations, Expenditures and Balance Available Summary (data and chart)     | 205 |
|     | Departmental Detail of Expenditures                                          |     |
|     | Operating Fund Multi-Year Summary                                            |     |
| 10. | 2017-18 OPERATING FUND – HUMAN RESOURCES                                     |     |
|     | Allocations, Expenditures and Balance Available Summary (data and chart)     | 21/ |
|     | Departmental Detail of Expenditures                                          |     |
|     | Operating Fund Multi-Year Summary                                            |     |
| 11. | 2017-18 OPERATING FUND – INFORMATION RESOURCES AND TECHNOLOGY                |     |
|     | Allocations, Expenditures and Balance Available Summary (data and chart)     | 210 |
|     | Departmental Detail of Expenditures                                          |     |
|     | Operating Fund Multi-Year Summary                                            |     |
|     | -1 U                                                                         |     |