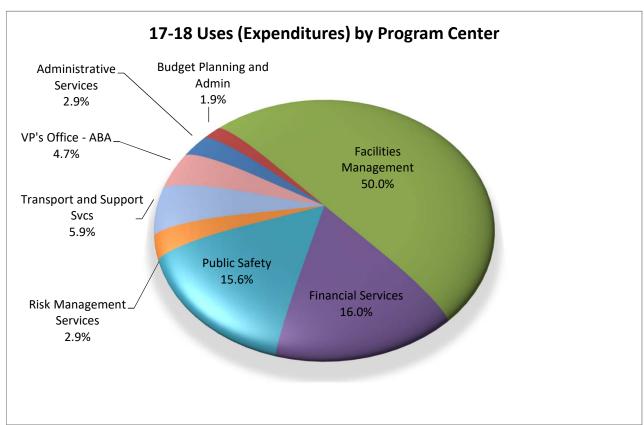

>0.00<br>0.00<br>0.00<br>0.00<br>0.00<br>0 | 30,29<br>11,584,73<br>67,14<br>162,26<br>409,01<br>413,96<br>4,77<br>401,06<br>3,743,42<br>3,788,64<br>16,34<br>\$39,734,194 |
| 1.35<br>0.00<br>0.00<br>0.00<br>0.00<br>0.00<br>0.00<br>0.00<br>0 | 30,29<br>11,584,73<br>67,14<br>162,26<br>409,01<br>413,96<br>4,77<br>401,06<br>3,743,42<br>3,788,64<br>16,34<br>\$39,734,194 |
| 1.35<br>0.00<br>0.00<br>0.00<br>0.00<br>0.00<br>0.00<br>0.00<br>0 | 19,112,51:                                                                                                                   |
|                                                                   | 6.57<br>163.19<br>58.64<br>66.82<br>8.33<br>13.55                                                                            |

Operating Fund Summary for 2017-18





Expense Categories by Program Center for 2017-18

|                    |                              |                | Budget       |            |           |                      | Risk       |               |               |                    |
|--------------------|------------------------------|----------------|--------------|------------|-----------|----------------------|------------|---------------|---------------|--------------------|
| CSU_GAAP_          |                              | Administrative | Planning and | Facilities | Financial |                      | Management | Transport and | VP's Office - |                    |
| OBJ_CT_CD          | CSU_GAAP_OBJ_CT_DS           | Services       | Admin        | Management | Services  | <b>Public Safety</b> | Services   |