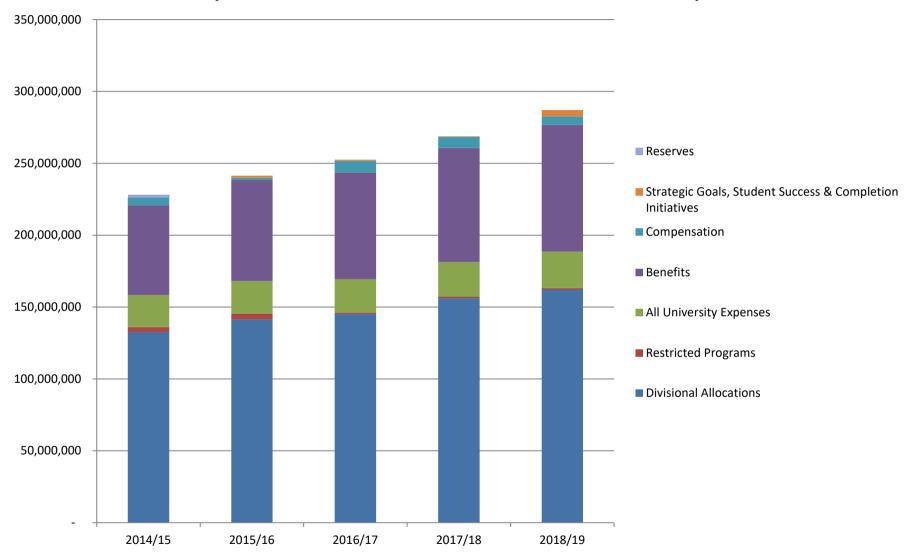

|             |             |             |             |
| Completion Initiatives             | -           | 1,564,080   | 838,080     | 522,604     | 4,399,626   |
| Reserves                           | 1,800,000   | -           | -           | -           | -           |
| Total Uses                         | 271,527,437 | 285,592,137 | 297,039,837 | 316,353,563 | 333,307,295 |

The 2012/13 fiscal year data differs from the February 2013 published report due to the passage of Proposition 30 in November 2012. Tight publishing deadlines did not allow for the final proposition outcome to be included. Thus, the data contained in this report reflects the final outcome.

# Sacramento State General Operating Fund Budget - Uses by Fiscal Year (Excludes Tuition Fee Discounts and EOP Grants\*)



<sup>\*</sup>Tuition Fee Discounts and Education Opportunity Program (EOP) grants are basically pass-through entries. Funds are used to pay tuition fees for financially needy students.

# Sacramento State General Operating Fund Budget - Uses by Fiscal Year (Excludes Tuition Fee Discounts and EOP Grants)

|                                    | 2014/15     | 2015/16 2016/17 |             | 2017/18     | 2018/19     |
|------------------------------------|-------------|-----------------|-------------|-------------|-------------|
| Divisional Allocations             | 132,570,827 | 141,382,516     | 145,103,753 | 156,051,592 | 162,017,080 |
| Restricted Programs                | 3,490,292   | 4,011,940       | 1,100,000   | 1,100,000   | 1,100,000   |
| All University Expenses            | 2