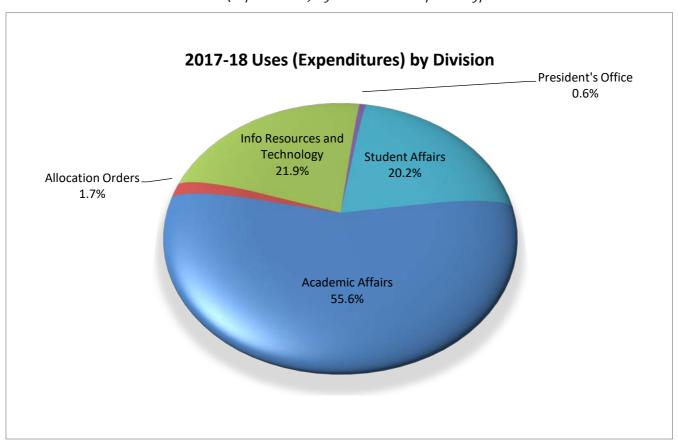

| 5.  | 2017-18 SACRAMENTO STATE OPERATING FUND                                      |     |
|-----|------------------------------------------------------------------------------|-----|
|     | Statement of Sources and Uses of Funds – Initial Budget                      | 107 |
|     | Budget Allocations – Approved by the President                               | 109 |
|     | Sources and Uses of Funds – Budget (chart)                                   |     |
|     | Divisional Baseline Allocations – Budget (chart)                             |     |
|     | Sources and Uses of Funds with Allocation Detail – Budget (data)             |     |
|     | Actual Expenditures (chart and data)                                         |     |
|     | President's Final Budget Memo                                                |     |
|     | UBAC Budget Recommendations                                                  |     |
|     | Chancellor's Office Budget Memos with Attachments                            | 129 |
| 6.  | 2017-18 OPERATING FUND – DIVISIONAL ALLOCATIONS                              |     |
|     | Divisional Allocations Summary (data and chart)                              | 141 |
|     | Divisional Allocations Detail (data and chart)                               | 144 |
|     | Multi-Year Summary Detail (data)                                             |     |
|     | Multi-Year Initial Baseline Budget by Division (chart with data)             |     |
|     | Multi-Year Budget Allocations by Fiscal Year with Two Views (chart and data) |     |
|     | Division Configuration Changes by Fiscal Year                                | 152 |
| 7.  | 2017-18 OPERATING FUND – ACADEMIC AFFAIRS                                    |     |
|     | Allocations, Expenditures and Balance Available Summary (data and chart)     | 154 |
|     | Departmental Detail of Expenditures                                          | 158 |
|     | Operating Fund Multi-Year Summary                                            | 189 |
| 8.  | 2017-18 OPERATING FUND – ADMINISTRATION AND BUSINESS AFFAIRS                 |     |
|     | Allocations, Expenditures and Balance Available Summary (data and chart)     | 190 |
|     | Departmental Detail of Expenditures                                          |     |
|     | Operating Fund Multi-Year Summary                                            | 204 |
| 9.  | 2017-18 OPERATING FUND – ATHLETICS                                           |     |
|     | Allocations, Expenditures and Balance Available Summary (data and chart)     | 205 |
|     | Departmental Detail of Expenditures                                          |     |
|     | Operating Fund Multi-Year Summary                                            |     |
| 10. | 2017-18 OPERATING FUND – HUMAN RESOURCES                                     |     |
|     | Allocations, Expenditures and Balance Available Summary (data and chart)     | 21/ |
|     | Departmental Detail of Expenditures                                          |     |
|     | Operating Fund Multi-Year Summary                                            |     |
| 11. | 2017-18 OPERATING FUND – INFORMATION RESOURCES AND TECHNOLOGY                |     |
|     | Allocations, Expenditures and Balance Available Summary (data and chart)     | 210 |
|     | Departmental Detail of Expenditures                                          |     |
|     | Operating Fund Multi-Year Summary                                            |     |
|     | -1 U                                                                         |     |