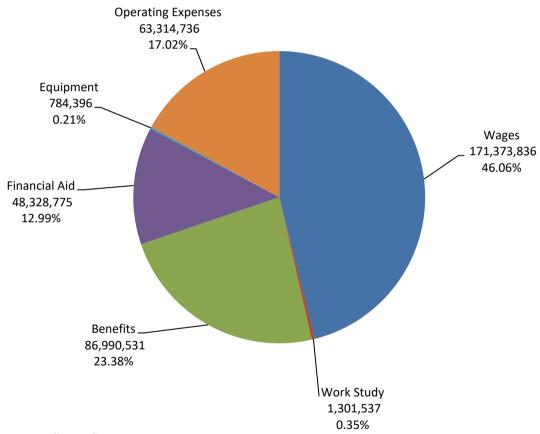

| \$12,784,616  | 8.2%    |
| University Advancement                | \$5,627,854   | 3.6%    |
| Total Division Baselines              | \$156,051,592 | 100.0%  |

| Other Uses Detail                                 | Amount       | Percent |
|---------------------------------------------------|--------------|---------|
| Restricted Program (Education Insights)           | \$1,100,000  | 9.0%    |
| Compensation                                      | \$7,654,800  | 62.7%   |
| University Central Baseline Reserve (Operational) | \$2,446,274  | 20.1%   |
| Federal Work Study                                | \$1,000,000  | 8.2%    |
| Total Other Uses                                  | \$12,201,074 | 100.0%  |

# Sacramento State General Operating Fund Actual Expenses 2017/18



Totals do not include encumbrances or expenditure adjustments Data from Year End SAM06 Report

# Sacramento State General Operating Fund Actual Expense Data 2017/18

### Data for Graph

| _                             | Amount      | %      |
|-------------------------------|-------------|--------|
| Wages                         | 171,373,836 | 46.1%  |
| Work Study                    | 1,301,537   | 0.4%   |
| Benefits                      | 86,990,531  | 23.4%  |
| Financial Aid                 | 48,328,775  | 13.0%  |
| Equipment                     | 784,396     | 0.2%   |
| Operating Expenses            | 63,314,736  | 17.0%  |
| Total General Operating Fund: | 372,093,811 | 100.0% |

Totals do not include encumbrances or expenditure adjustments Data from Year End SAM06 Expenditure