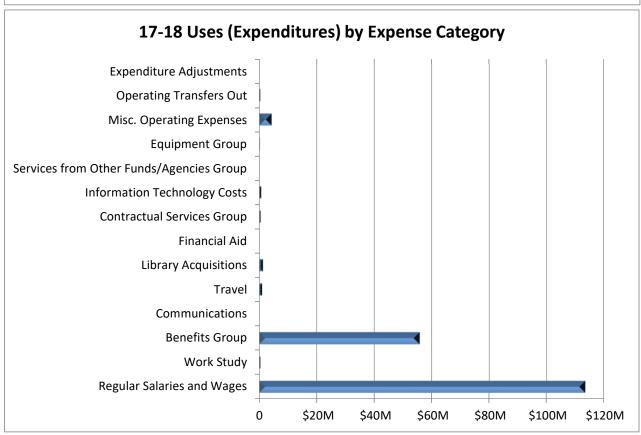

|          | \$21,369       |
| Total Uses (Expenditures) by Expense Type              | 1,580.31 | \$178,499,682  |
| \ \ \ \ \ \ \ \ \ \ \ \ \ \ \ \ \ \ \                  | ,        | · , ,          |
| Budget Balance Available                               |          |                |
| Prior Year Carry Forward Balance                       |          | \$9,080,444    |
| Total Sources (Budget)                                 |          | \$178,006,717  |
| Total Uses (Expenses)                                  |          | (\$178,499,682 |
| Year-End Encumbrances                                  |          | (\$1,317,002   |
| Budget Balance Available                               |          | \$7,270,478    |

# Academic Affairs Operating Fund Summary for 2017-18





#### **Academic Affairs**

### Expense Categories by College

#### for 2017-18

|                    |                              | College of | College of |            |            |            |            |            |         |           |                     | Coll of    |                    |
|--------------------|------------------------------|------------|------------|------------|------------|------------|------------|------------|---------|-----------|---------------------|------------|--------------------|
| CSU_GAAP_          |                              | Arts &     | Business   | College of | Faculty |           | VP's Office -       | Continuing |                    |
| OBJ_CT_CD          | CSU_GAAP_OBJ_CT_DS           | Letters    | Admin      | E&CS       | Educatio