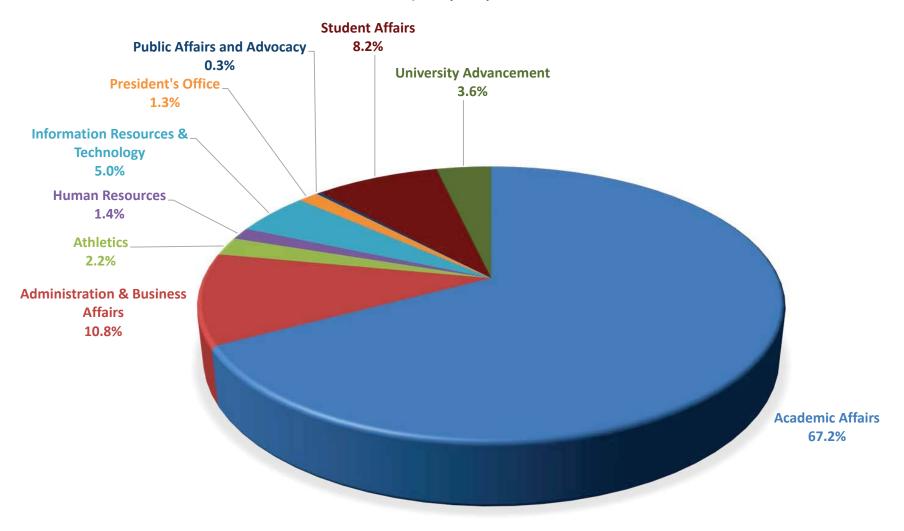

# 2018/19 Annual Budget Call - Budget Planning Scenarios

| Divisional Categories              |                             | Scenar        | io #1       | Scenario #2 |             |  |
|------------------------------------|-----------------------------|---------------|-------------|-------------|-------------|--|
|                                    | 2017-18 Initial<br>Baseline | Percentage    | Amount      | Percentage  | Amount      |  |
| Academic Affairs                   | \$104,872,823               | -3.0%         | (3,146,185) | -4.5%       | (4,719,277) |  |
| Administration & Business Affairs  | \$16,835,363                | -3.0%         | (505,061)   | -4.5%       | (757,591)   |  |
| Student Affairs                    | \$12,784,616                | -3.0%         | (383,538)   | -4.5%       | (575,308)   |  |
| Information Resources & Technology | \$7,791,990                 | <b>-</b> 3.0% | (233,760)   | -4.5%       | (350,640)   |  |
| University Advancement             | \$5,627,854                 | -3.0%         | (168,836)   | -4.5%       | (253,253)   |  |
| Athletics                          | \$3,384,207                 | <b>-</b> 3.0% | (101,526)   | -4.5%       | (152,289)   |  |
| Human Resources                    | \$2,186,413                 | -3.0%         | (65,592)    | -4.5%       | (98,389)    |  |
| President's Office                 | \$2,079,874                 | -3.0%         | (62,396)    | -4.5%       | (93,594)    |  |
| Public Affairs & Advocacy          | \$488,452                   | -3.0%         | (14,654)    | -4.5%       | (21,980)    |  |
|                                    | \$156,051,592               |               | (4,681,548) |             | (7,022,322) |  |