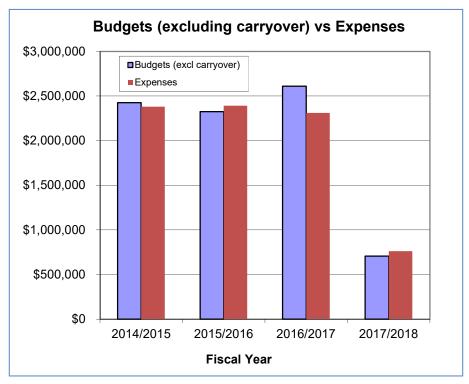

| 5.  | 2017-18 SACRAMENTO STATE OPERATING FUND                                      |     |
|-----|------------------------------------------------------------------------------|-----|
|     | Statement of Sources and Uses of Funds – Initial Budget                      | 107 |
|     | Budget Allocations – Approved by the President                               | 109 |
|     | Sources and Uses of Funds – Budget (chart)                                   |     |
|     | Divisional Baseline Allocations – Budget (chart)                             |     |
|     | Sources and Uses of Funds with Allocation Detail – Budget (data)             |     |
|     | Actual Expenditures (chart and data)                                         |     |
|     | President's Final Budget Memo                                                |     |
|     | UBAC Budget Recommendations                                                  |     |
|     | Chancellor's Office Budget Memos with Attachments                            | 129 |
| 6.  | 2017-18 OPERATING FUND – DIVISIONAL ALLOCATIONS                              |     |
|     | Divisional Allocations Summary (data and chart)                              | 141 |
|     | Divisional Allocations Detail (data and chart)                               | 144 |
|     | Multi-Year Summary Detail (data)                                             |     |
|     | Multi-Year Initial Baseline Budget by Division (chart with data)             |     |
|     | Multi-Year Budget Allocations by Fiscal Year with Two Views (chart and data) |     |
|     | Division Configuration Changes by Fiscal Year                                | 152 |
| 7.  | 2017-18 OPERATING FUND – ACADEMIC AFFAIRS                                    |     |
|     | Allocations, Expenditures and Balance Available Summary (data and chart)     | 154 |
|     | Departmental Detail of Expenditures                                          | 158 |
|     | Operating Fund Multi-Year Summary                                            | 189 |
| 8.  | 2017-18 OPERATING FUND – ADMINISTRATION AND BUSINESS AFFAIRS                 |     |
|     | Allocations, Expenditures and Balance Available Summary (data and chart)     | 190 |
|     | Departmental Detail of Expenditures                                          |     |
|     | Operating Fund Multi-Year Summary                                            | 204 |
| 9.  | 2017-18 OPERATING FUND – ATHLETICS                                           |     |
|     | Allocations, Expenditures and Balance Available Summary (data and chart)     | 205 |
|     | Departmental Detail of Expenditures                                          |     |
|     | Operating Fund Multi-Year Summary                                            |     |
| 10. | 2017-18 OPERATING FUND – HUMAN RESOURCES                                     |     |
|     | Allocations, Expenditures and Balance Available Summary (data and chart)     | 21/ |
|     | Departmental Detail of Expenditures                                          |     |
|     | Operating Fund Multi-Year Summary                                            |     |
| 11. | 2017-18 OPERATING FUND – INFORMATION RESOURCES AND TECHNOLOGY                |     |
|     | Allocations, Expenditures and Balance Available Summary (data and chart)     | 210 |
|     | Departmental Detail of Expenditures                                          |     |
|     | Operating Fund Multi-Year Summary                                            |     |
|     | -1 U                                                                         |     |