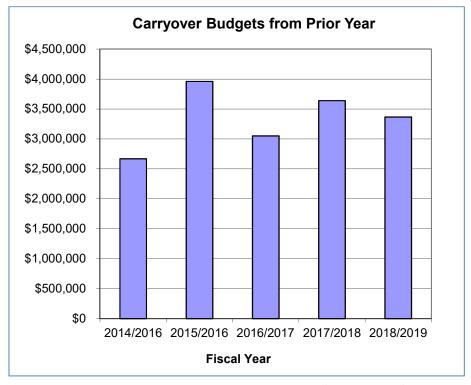

| 324,439    | 0.00       |
|                         | VP Admin Reserve Total         |             |                                                    | 567,939    | 0.00       |
| VP's Office - ABA Total |                                |             |                                                    | 1,863,057  | 5.81       |
| Grand Total             |                                |             |                                                    | 39,734,194 | 332.46     |

## General Operating Fund Multi-Year Summary Administration and Business Affairs

**Budgets and Expenditures** 



Budgets in the above graph only include new amounts for the fiscal year. These are listed as Initial Baseline and Misc Budget Entries in the below table.



Budgets in the above graph only include carryover amounts from the prior fiscal year. These are listed as Prior Year Carryover and Prior Year Encumbrances in the below table.

| Description              | 2014/2015    | %    | 2015/2016    | %    | 2016/2017    | %    | 2017/2018    | %    | 2018/2019  |
|--------------------------|--------------|------|--------------|------|--------------|------|--------------|------|------------|
| Prior Year Carryover     | 2,121,293    | 153% | 3,243,407    | 54%  | 1,751,096    | 150% | 2,634,318    | 128% | 3,367,214  |
| Prior Year Encumbrances  | 547,946      | 131% | 716,112      | 182% | 1,300,874    | 77%  | 1,004,038    | 186% | 1,871,226  |
| Initial Baseline         | 15,033,093   | 105% | 15,775,901   | 102% | 16,075,903   | 105% | 16,835,