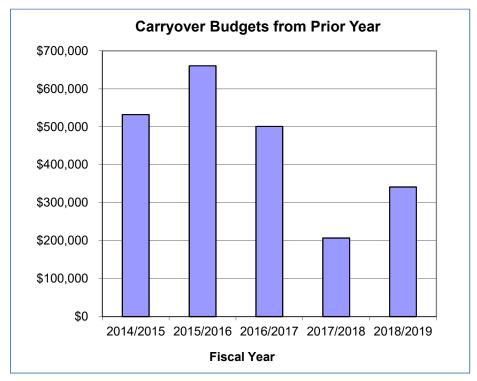

oyee Relocation                                    | 1,082                | 0.00           |
|                            |                                                      | 660042              |                                                                        |                      |                |
| Ofc of the President Total | University Counsel Total                             | 660042              |                                                                        | 188,542<br>2,237,717 | 1.33<br>13.10  |

## General Operating Fund Multi-Year Summary Division of the President

#### **Budgets and Expenditures**



Budgets in the above graph only include new amounts for the fiscal year. These are listed as Initial Baseline and Misc Budget Entries in the below table.



Budgets in the above graph only include carryover amounts from the prior fiscal year. These are listed as Prior Year Carryover and Prior Year Encumbrances in the below table.

| Description              | 2014/2015   | %    | 2015/2016   | %    | 2016/2017   | %    | 2017/18     | %    | 2018/2019 |
|--------------------------|-------------|------|-------------|------|-------------|------|-------------|------|-----------|
| Prior Year Carryover     | 519,770     | 126% | 655,984     | 75%  | 491,586     | 33%  | 160,371     | 139% | 222,965   |
| Prior Year Encumbrances  | 12,552      | 38%  | 4,827       | 192% | 9,276       | 504% | 46,730      | 254% | 118,647   |
| Initial Baseline         | 1,052,936   | 105% | 1,104,418   | 129% | 1,420,769   | 125% | 1,775,254   | 77%  | 1,363,171