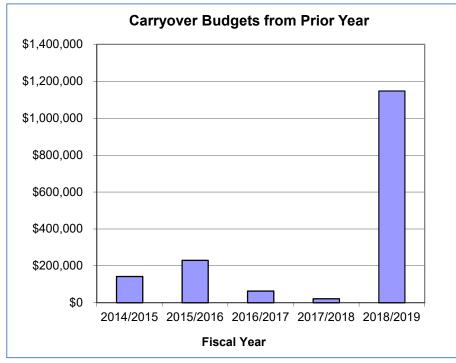

tal |                  |                                                                        | 809,921          | 4.12           |
| VP's Office - Univ Advancement To | Cal                          |                  |                                                                        | 809,921          | 4.12           |
| Grand Total                       |                              |                  |                                                                        | 7,029,699        | 53.12          |

### **General Operating Fund Multi-Year Summary**

### **University Advancement**

**Budgets and Expenditures** 



Budgets in the above graph only include new amounts for the fiscal year. These are listed as Initial Baseline and Misc Budget Entries in the below table.



Budgets in the above graph only include carryover amounts from the prior fiscal year. These are listed as Prior Year Carryover and Prior Year Encumbrances in the below table.

| Description              | 2014/2015   | %    | 2015/2016   | %    | 2016/2017   | %    | 2017/2018   | %      | 2018/2019 |
|--------------------------|-------------|------|-------------|------|-------------|------|-------------|--------|-----------|
| Prior Year Carryover     | 84,589      | 158% | 133,332     | -8%  | (10,161)    | 510% | (51,864)    | -1396% | 724,055   |
| Prior Year Encumbrances  | 57,913      | 167% | 96,467      | 76%  | 73,720      | 99%  | 73,306      | 577%   | 422,967   |
| Initial Baseline         | 2,900,278   | 118% | 3,411,462   | 101% | 3,437,530   | 164% | 5,627,854   | 102%   |