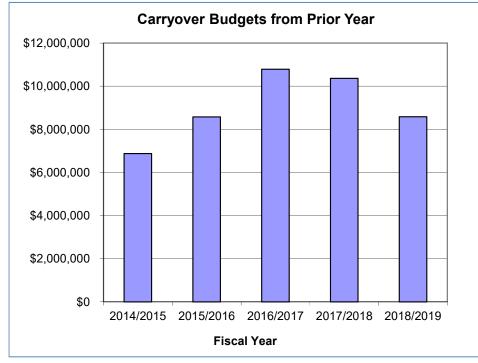

## **Budget Call**

As construction continues on the Science Complex, the campus is seeking donations to fund the required campus contribution. If donations fall short of our goal, the campus has set aside one-time reserves. Our campus' central one-time reserve currently has approximately \$7M set aside for emergency or unanticipated expenses, which is a nominal balance considering the size of the budget. This will require the campus to delay most campus-wide one-time projects and fund only those that are critical or urgent.