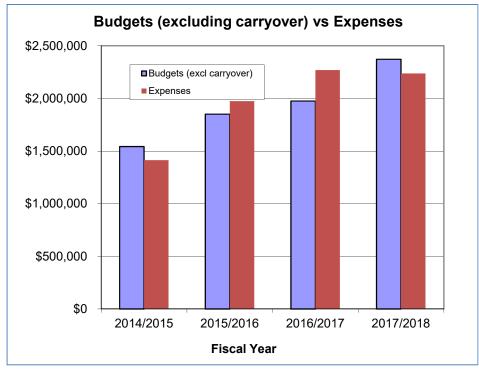

| 0.00           |
|                            |                                                      | CC0043              | Recruitment and Employee Relocation                                    | 1,082                | 0.00           |
|                            |                                                      | 660042              |                                                                        |                      |                |
| Ofc of the President Total | University Counsel Total                             | 660042              |                                                                        | 188,542<br>2,237,717 | 1.33<br>13.10  |

## General Operating Fund Multi-Year Summary Division of the President

#### **Budgets and Expenditures**



Budgets in the above graph only include new amounts for the fiscal year. These are listed as Initial Baseline and Misc Budget Entries in the below table.



Budgets in the above graph only include carryover amounts from the prior fiscal year. These are listed as Prior Year Carryover and Prior Year Encumbrances in the below table.

| Description              | 2014/2015   | %    | 2015/2016   | %    | 2016/2017   | %    | 2017/18     | %    | 2018/2019 |
|--------------------------|-------------|------|-------------|------|-------------|------|-------------|------|-----------|
| Prior Year Carryover     | 519,770     | 126% | 655,984     | 75%  | 491,586     | 33%  | 160,371     | 139% | 222,965   |
| Prior Year Encumbrances  | 12,552      | 38%  | 4,827       | 192% | 9,276       | 504%