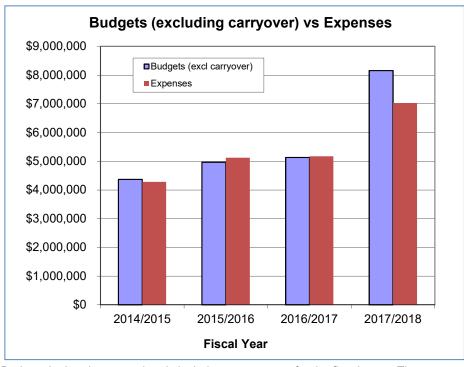

nditure Adjustment                                      | 119,531          | 0.00           |
| VDI- Office Heir Advances -       | University Advancement Total |                  |                                                                        | 809,921          | 4.12           |
| VP's Office - Univ Advancement To | Cal                          |                  |                                                                        | 809,921          | 4.12           |
| Grand Total                       |                              |                  |                                                                        | 7,029,699        | 53.12          |

### **General Operating Fund Multi-Year Summary**

### **University Advancement**

**Budgets and Expenditures** 



Budgets in the above graph only include new amounts for the fiscal year. These are listed as Initial Baseline and Misc Budget Entries in the below table.



Budgets in the above graph only include carryover amounts from the prior fiscal year. These are listed as Prior Year Carryover and Prior Year Encumbrances in the below table.

| Description              | 2014/2015   | %    | 2015/2016   | %    | 2016/2017   | %    | 2017/2018   | %      | 2018/2019 |
|--------------------------|-------------|------|-------------|------|-------------|------|-------------|--------|-----------|
| Prior Year Carryover     | 84,589      | 158% | 133,332     | -8%  | (10,161)    | 510% | (51,864)    | -1396% | 724,055   |
| Prior Year Encumbrances  | 57,913      | 167% | 96,467      | 76%  | 73,720      |