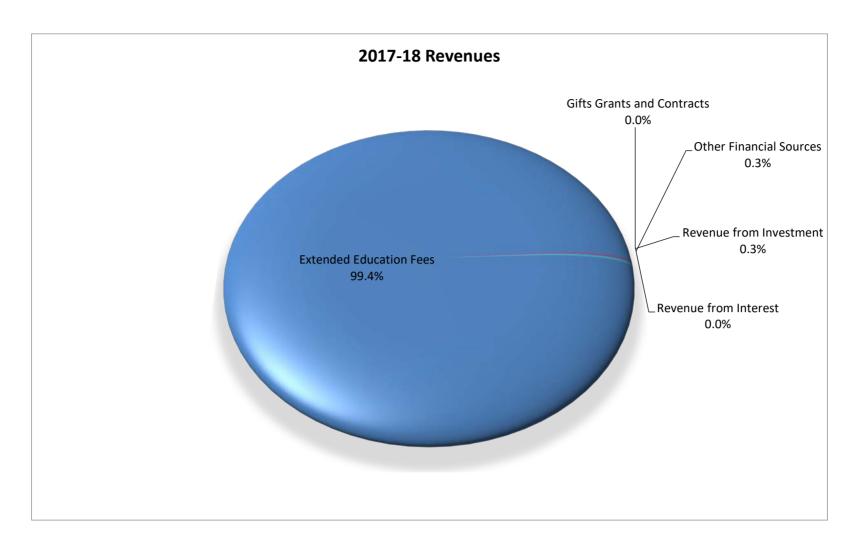

| 5.  | 2017-18 SACRAMENTO STATE OPERATING FUND                                      |     |
|-----|------------------------------------------------------------------------------|-----|
|     | Statement of Sources and Uses of Funds – Initial Budget                      | 107 |
|     | Budget Allocations – Approved by the President                               | 109 |
|     | Sources and Uses of Funds – Budget (chart)                                   |     |
|     | Divisional Baseline Allocations – Budget (chart)                             |     |
|     | Sources and Uses of Funds with Allocation Detail – Budget (data)             |     |
|     | Actual Expenditures (chart and data)                                         |     |
|     | President's Final Budget Memo                                                |     |
|     | UBAC Budget Recommendations                                                  |     |
|     | Chancellor's Office Budget Memos with Attachments                            | 129 |
| 6.  | 2017-18 OPERATING FUND – DIVISIONAL ALLOCATIONS                              |     |
|     | Divisional Allocations Summary (data and chart)                              | 141 |
|     | Divisional Allocations Detail (data and chart)                               | 144 |
|     | Multi-Year Summary Detail (data)                                             |     |
|     | Multi-Year Initial Baseline Budget by Division (chart with data)             |     |
|     | Multi-Year Budget Allocations by Fiscal Year with Two Views (chart and data) |     |
|     | Division Configuration Changes by Fiscal Year                                | 152 |
| 7.  | 2017-18 OPERATING FUND – ACADEMIC AFFAIRS                                    |     |
|     | Allocations, Expenditures and Balance Available Summary (data and chart)     | 154 |
|     | Departmental Detail of Expenditures                                          | 158 |
|     | Operating Fund Multi-Year Summary                                            | 189 |
| 8.  | 2017-18 OPERATING FUND – ADMINISTRATION AND BUSINESS AFFAIRS                 |     |
|     | Allocations, Expenditures and Balance Available Summary (data and chart)     | 190 |
|     | Departmental Detail of Expenditures                                          |     |
|     | Operating Fund Multi-Year Summary                                            | 204 |
| 9.  | 2017-18 OPERATING FUND – ATHLETICS                                           |     |
|     | Allocations, Expenditures and Balance Available Summary (data and chart)     | 205 |
|     | Departmental Detail of Expenditures                                          |     |
|     | Operating Fund Multi-Year Summary                                            |     |
| 10. | 2017-18 OPERATING FUND – HUMAN RESOURCES                                     |     |
|     | Allocations, Expenditures and Balance Available Summary (data and chart)     | 21/ |
|     | Departmental Detail of Expenditures                                          |     |
|     | Operating Fund Multi-Year Summary                                            |     |
| 11. | 2017-18 OPERATING FUND – INFORMATION RESOURCES AND TECHNOLOGY                |     |
|     | Allocations, Expenditures and Balance Available Summary (data and chart)     | 210 |
|     | Departmental Detail of Expenditures                                          |     |
|     | Operating Fund Multi-Year Summary                                            |     |
|     | -1 U                                                                         |     |