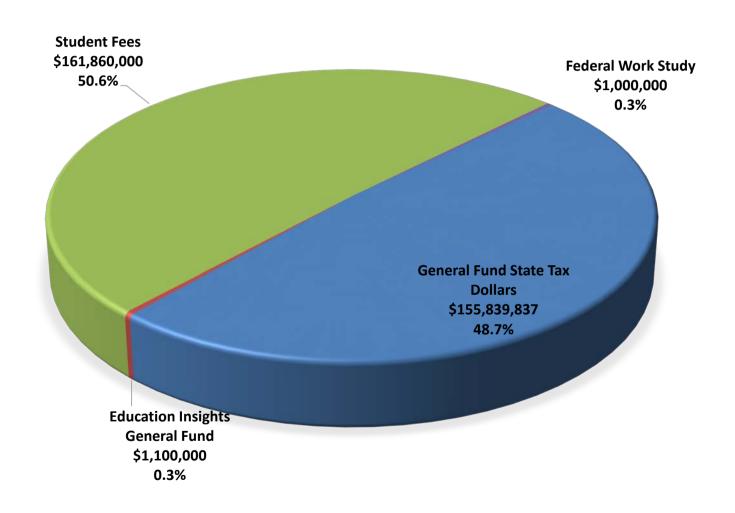

The Operating Fund budget for 2018-19 is \$334,905,037. We received funding for a total of 23,591 FTES for both resident and non-resident students and we saw an approximate increase of \$15,105,200 from the 2017-2018 budget allocation and an increase in \$376,100 for the Graduation Initiative. However, the campus received a reduction to our State University Grant (SUG) pool of student aid funds of approximately \$1,220,000 which reduced our pool of student funds.

The 2018-19 Operating Fund's One-time Budget from the State totals \$6,227,150. We allocated \$148,150 to the Research, Scholarship, and Creative Activity Awards. We have allocated \$350,000 to the Graduation Initiative 2025 for course redesign and \$3,902,000 for deferred maintenance and infrastructure project funds for the Art Sculpture Lab. A one percent enrollment allocation of \$1,827,000 was allocated to Academic Affairs for additional course sections