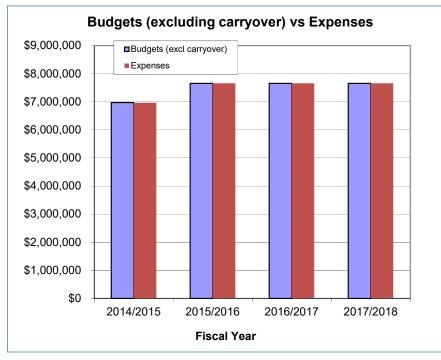

| 603012           | Vision Care                            | 2,131            | 0.0        |
|                        |                              | 603014           | Long-Term Disability Insurance         | 124              | 0.0        |
|                        | Volleyball-Womens Total      | 000011           |                                        | 229,816          | 2.0        |
| Vomen's Teams Total    |                              |                  | <u> </u>                               | 2,146,988        | 19.2       |
|                        |                              |                  |                                        |                  |            |

## General Operating Fund Multi-Year Summary **Athletics**

#### **Budgets and Expenditures**



Budgets in the above graph only include new amounts for the fiscal year. These are listed as Initial Baseline and Misc Budget Entries in the below table.



Budgets in the above graph only include carryover amounts from the prior fiscal year. These are listed as Prior Year Carryover and Prior Year Encumbrances in the below table.

| Description              | 2014/2015   | %    | 2015/2016   | %      | 2016/2017   | %    | 2017/2018   | %    | 2018/2019 |
|--------------------------|-------------|------|-------------|--------|-------------|------|-------------|------|-----------|
| Prior Year Carryover     | -           | n/a  | -           | n/a    | (87) n      | /a   | - n/        | /a   | -         |
| Prior Year Encumbrances  | -           | n/a  | 12,000      | n/a    | 87 n.