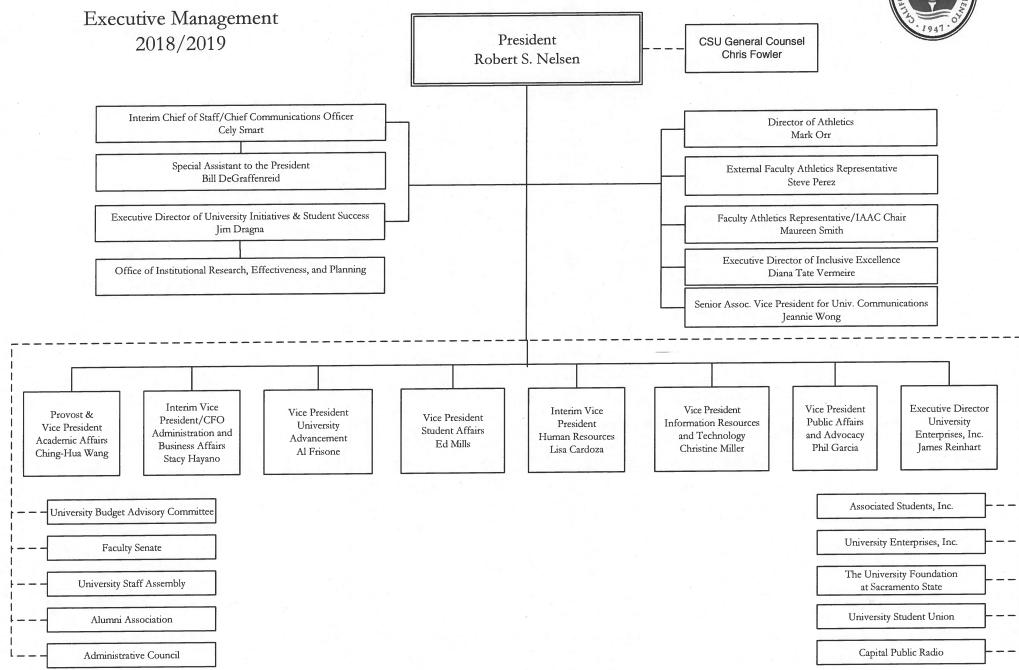

# 1. INTRODUCTION

# California State University, Sacramento Office of the President

6000 J Street • Sacramento Hall 206 • Sacramento, CA 95819-6022 T (916) 278-7737 • F (916) 278-6959 • www.csus.edu

#### President's Message

The Annual Report for Budget, Expenditures and Financial Information is now available. The annual report demonstrates our ongoing commitment to adding more course sections, hiring more faculty, investing in student success initiatives, improving campus safety, and upgrading campus facilities.