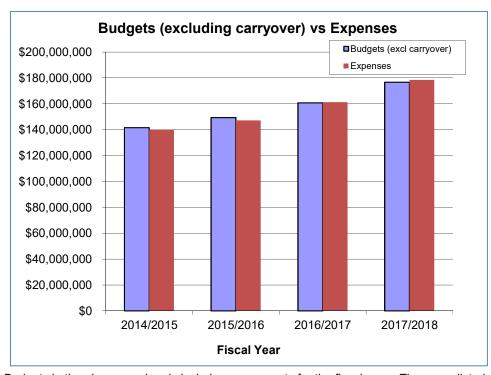

|                           | 660003      | Supplies and Services                 | 5,487       | 0.00       |
|                                  |                           | 660090      | Expenses-Other                        | 8,190       | 0.00       |
|                                  | CCE-YRO Total             |             |                                       | 34,998      | 0.25       |
| Coll of Continuing Education To  | tal                       |             |                                       | 34,998      | 0.25       |
| Grand Total                      |                           |             |                                       | 178,499,682 | 1,580.31   |

## **General Operating Fund Multi-Year Summary Academic Affairs Budgets and Expenditures**





as Initial Baseline and Misc Budget Entries in the below table.

Budgets in the above graph only include new amounts for the fiscal year. These are listed Budgets in the above graph only include carryover amounts from the prior fiscal year. These are listed as Prior Year Carryover and Prior Year Encumbrances in the below table.

| Description              | 2014/2015     | %    | 2015/2016     | %    | 2016/2017     | %    | 2017/2018     | %    | 2018/2019   |
|--------------------------|---------------|------|---------------|------|---------------|------|---------------|------|-------------|
| Prior Year Carryover     | 6,237,009     | 124% | 7,735,835     | 127% | 9,853,604     | 92%  | 9,080,444     | 80%  | 7,270,477   |
| Prior Year Encumbrances  | 643,046       | 131% | 839,680