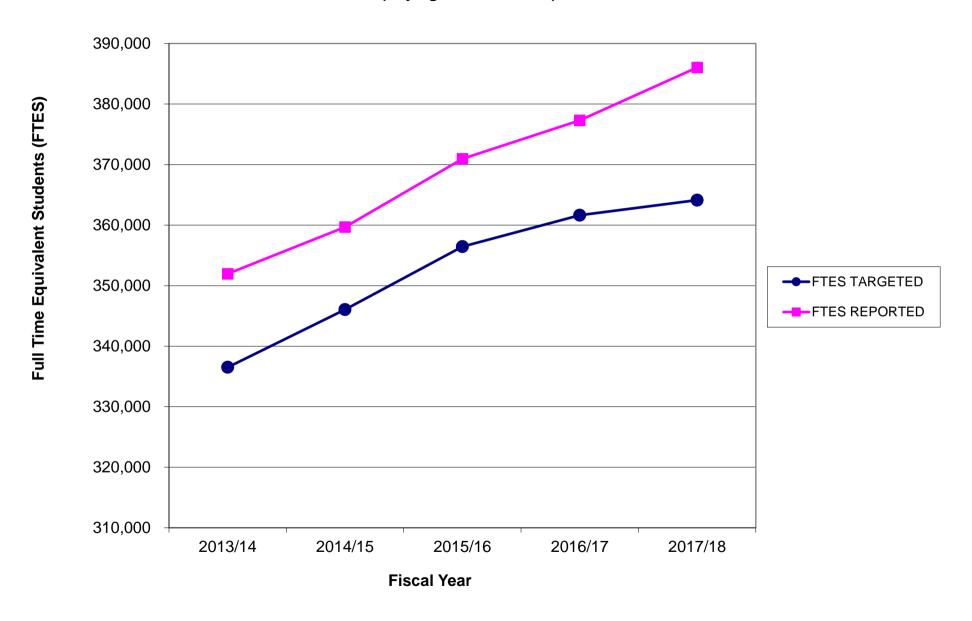

## The Effect of the Governor's Proposed Budget on Sacramento State

For the new fiscal year, the campus' enrollment target for resident students will remain at 23,077 Full-time Equivalent Students (FTES), which is the same campus target as in 2017/18 fiscal year. When combining the existing revenue on hand with the small increase in State appropriations, it will not be sufficient to offset the rising mandatory costs, compensation increases, and operational expenses. This will lead to a deficit in the new fiscal year. These initial forecasts are the result of assumptions made from the Governor's January budget and as new information becomes available, changes are inevitable.

The planning assumptions details are as follows:

- For the reductions in budget, include changes or shifts in the division's staffing levels or operating expenditures for each scenario.
- Review the division's other sources of funds (e.g., lottery, other trust funds, charges for services, etc.) to determine how they can be used to mitigate reductions. Be careful to follow the appropriate fund rules regarding uses.
- Review the division's carry forward balances and use them strategically.