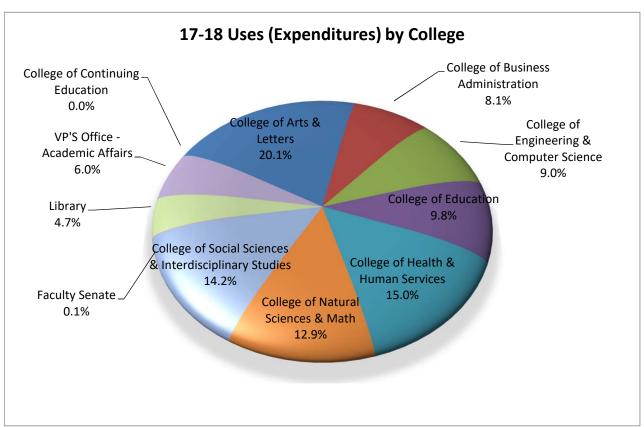

|          | \$21,369       |
| Total Uses (Expenditures) by Expense Type              | 1,580.31 | \$178,499,682  |
| \ \ \ \ \ \ \ \ \ \ \ \ \ \ \ \ \ \ \                  | ,        | · , ,          |
| Budget Balance Available                               |          |                |
| Prior Year Carry Forward Balance                       |          | \$9,080,444    |
| Total Sources (Budget)                                 |          | \$178,006,717  |
| Total Uses (Expenses)                                  |          | (\$178,499,682 |
| Year-End Encumbrances                                  |          | (\$1,317,002   |
| Budget Balance Available                               |          | \$7,270,478    |

# Academic Affairs Operating Fund Summary for 2017-18





#### **Academic Affairs**

### Expense Categories by College

#### for 2017-18

|                    |                              | College of | College of |            |            |            |            |            |         |           |                     | Coll of    |                    |
|--------------------|------------------------------|------------|------------|------------|------------|------------|------------|------------|---------|-----------|---------------------|------------|--------------------|
| CSU_GAAP_          |                              | Arts &     | Business   | College of | Faculty |           | VP's Office -       | Continuing |                    |
| OBJ_CT_CD          | CSU_GAAP_OBJ_CT_DS           | Letters    | Admin      | E&CS       | Educat