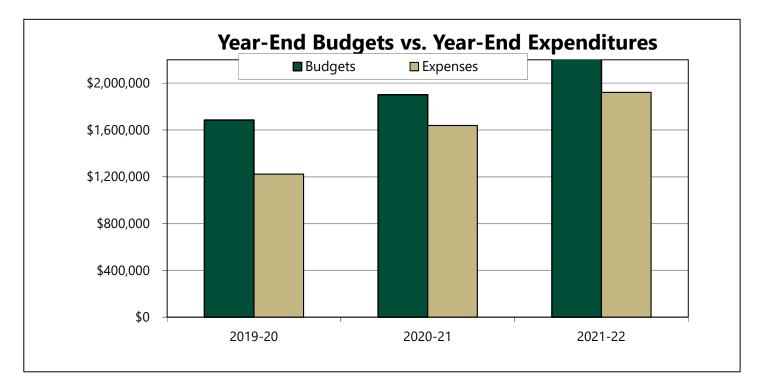

#### 9. 2021-22 OPERATING FUND – INFORMATION RESOURCES & TECHNOLOGY

| Allocations, Expenditures, & Balance Available Summary104 |
|-----------------------------------------------------------|
| Operating Fund Multi-Year Summary107                      |