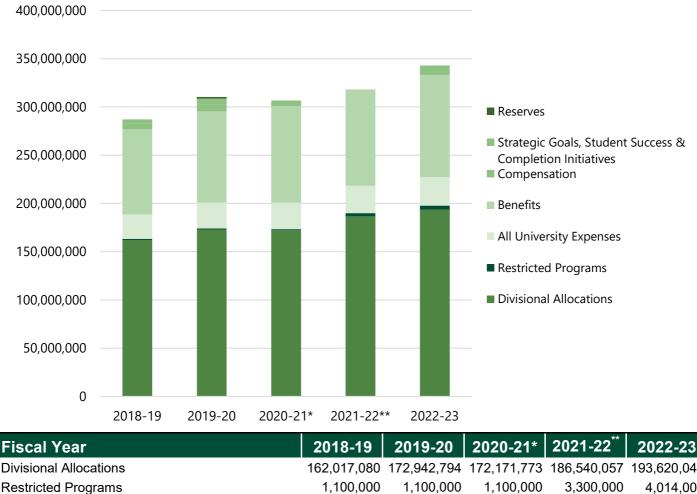

## SACRAMENTO STATE GENERAL OPERATING FUND BUDGET Uses by Fiscal Year

| Fiscal Year                                        | 2018-19     | 2019-20     | 2020-21*    | 2021-22**   | 2022-23     |
|----------------------------------------------------|-------------|-------------|-------------|-------------|-------------|
| Divisional Allocations                             | 162,017,080 | 172,942,794 | 172,171,773 | 186,540,057 | 193,620,044 |
| Restricted Programs                                | 1,100,000   | 1,100,000   | 1,100,000   | 3,300,000   | 4,014,000   |
| All University Expenses                            | 25,494,795  | 26,759,342  | 27,469,006  | 28,338,948  | 29,548,302  |
| Benefits                                           | 88,153,805  | 94,513,805  | 99,940,787  | 99,562,845  | 105,999,791 |
| Tuition Fee Discounts & EOP Grants                 | 46,246,050  | 46,702,750  | 47,653,150  | 47,946,150  | 46,600,150  |
| Compensation<br>Strategic Goals, Student Success & | 5,895,939   | 6,959,357   | 6,001,061   | 300,000     | 9,806,713   |
| Completion Initiatives                             | 4,399,626   | 6,888,626   | -           | 0           | -           |
| Center for California Studies                      | -           | -           | -           | 4,661,000   | 5,180,000   |
| Reserves                                           | -           | 1,081,063   | -           | -           | -           |
| Total Uses                                         | 333,307,295 | 356,947,737 | 354,335,777 | 370,649,000 | 394,769,000 |

\*Divisional allocation for 2020-21 includes one-time funding of \$5.5M for Academic Affairs and \$200K for Administration and Business Affairs.

\*\*Center for California Studies included beginning in 2021-22

## SACRAMENTO STATE GENERAL OPERATING FUND BUDGET Uses By Fiscal Year (with Exclusions)

| Divisional Allocations                                        | 162,017,080 | 172,942,794 | 172,171,773 | 186,540,057 | 193,620,044 |
|---------------------------------------------------------------|-------------|-------------|-------------|-------------|-------------|
| Restricted Programs                                           | 1,100,000   | 1,100,000   | 1,100,000   | 3,300,000   | 4,014,000   |
| All University Expenses                                       | 25,494,795  | 26,759,342  | 27,469,006  | 28,338,948  | 29,548,302  |
| Benefits                                                      | 88,153,805  | 94,513,805  | 99,940,787  | 99,562,845  | 105,999,791 |
| Compensation<br>Strategic Goals, Student Success & Completion | 5,895,939   | 6,959,357   | 6,001,061   | 300,000     | 9,806,713   |
| Initiatives                                                   | 4,399,626   | 6,888,626   | -           | -           | -           |
| Center for California Studies                                 | -           | -           | -           | 4,661,000   | 5,180,000   |
| Reserves                                                      |             | 1,081,063   | -           | -           | -           |
| Total Uses                                                    | 287,061,245 | 310,244,987 | 306,682,627 | 322,702,850 | 348,168,850 |