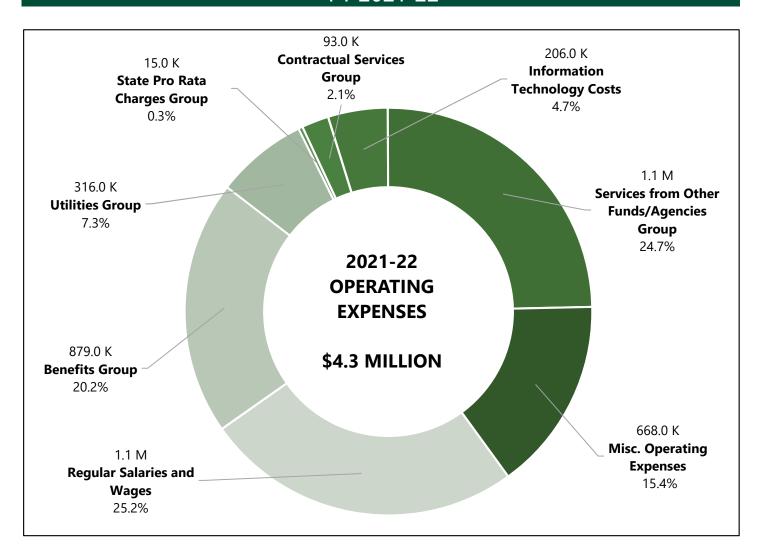

| (1,682,227) |           | (1,682,227) |
| Additions (Withdrawals) to Reserves   | \$4,412,210 | \$139,338 | \$4,551,548 |

3.83

Debt Ratio (Net Income/Debt Service)\*\*

\*Due to the pandemic, federal HEERF funding was provided to assist the program with their mandatory debt service payment obligations.

The CO requires a debt ratio of 1.10 per self-support enterprise programs.

The CSU system-wide payroll distribution software has a known issue where the calculated FTE is not always accurate when a payroll reduction occurs. Occasionally, the FTE is posted as a positive rather than a negative value for a reduction in payroll, thereby inflating the total FTE amount.

### UNIVERSITY TRANSPORTATION & PARKING SERVICES OPERATING FUND SUMMARY (FUNDS TPR01 & TPF01) FY 2021-22





\*Does not include debt service payments or transfers out

## UNIVERSITY TRANSPORTATION & PARKING SERVICES OPERATING REVENUE DETAIL (FUNDS TPR01 & TPF01)

| Fund                                  | Department           | FIRMS<br>Expense<br>Obj Code | Expense Description                                    | Total<br>\$ Amount |
|---------------------------------------|----------------------|------------------------------|--------------------------------------------------------|--------------------|
| TPR01 - Parking Fund Revenue          | UTAPS-Fees           | 504003                       | Parking Permits                                        | 5,217,902          |
|                                       |                      | 504004                       | Parking Coin Gates