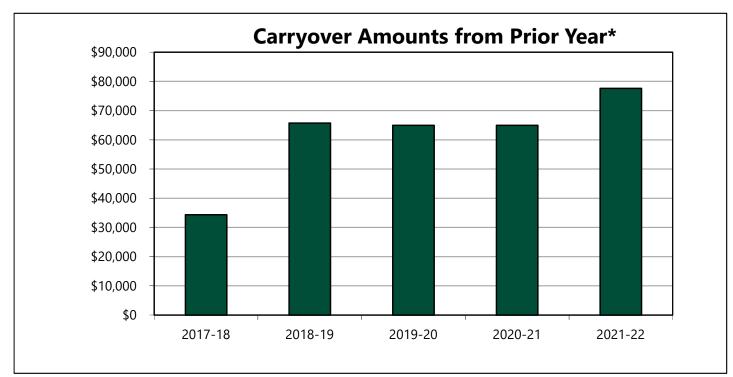

| 15,252         | 869            |               | 16,121      |  |
| Annualized FTE           | 0.00           | 0.00           |               | 0.00        |  |
| Student Assistants       | 115,510        | 13,216         |               | 128,726     |  |
| Annualized FTE           | 3.86           | 0.44           |               | 4.30        |  |
| Support Staff            | 1,235,312      | 90,218         |               | 1,325,529   |  |
| Annualized FTE           | 24.71          | 2.23           |               | 26.94       |  |
| TOTAL SALARY EXPENSE     | \$2,312,496    | \$3,087,622    | \$1,738,278   | \$7,138,396 |  |
| Total Annualized FTE     | 37.46          | 27.35          | 21.18         | 86.00       |  |

#### **ATHLETICS OPERATING FUND** Multi-Year Summaries





\* The amounts reflected in the graph above include carryover amounts from the prior fiscal year. These are listed as Prior Year Carryover and Prior Year Encumbrances in the table below.

#### **ATHLETICS OPERATING FUND** Multi-Year Summaries

| Description              | 2017-18     | 2018-19       | 2019-20       | 2020-21      | 2021-22      |
|--------------------------|-------------|---------------|---------------|--------------|--------------|
| Prior Year Carryover*    | \$0         | \$0           | \$0           | \$0          | \$0          |
| Prior Year Encumbrances  | 5,000       | 34,333        | 65,731        | 64,934       | 77,613       |
| Initial Baseline         | 3,384,207   | 3,757,977     | 4,985,094     | 4,648,181    | 4,982,969    |
| Misc Budget Entries**    |