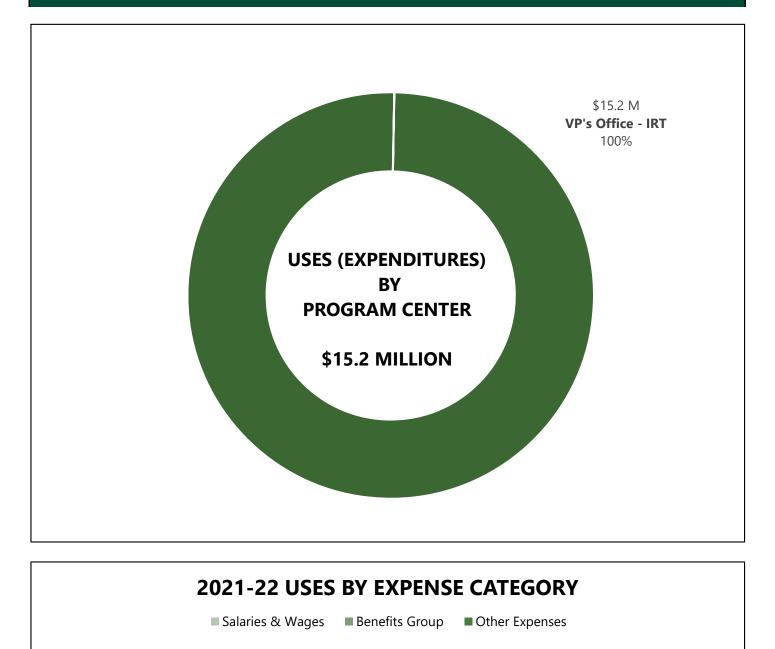

#### 9. 2021-22 OPERATING FUND – INFORMATION RESOURCES & TECHNOLOGY

| Allocations, Expenditures, & Balance Available Summary104 |
|-----------------------------------------------------------|
| Operating Fund Multi-Year Summary107                      |

| Uses (Expenditures) by Division       |          |               |
|---------------------------------------|----------|---------------|
| Academic Affairs                      | 1,649.87 | \$203,281,075 |
| Administration & Business Affairs     | 356.34   | 47,019,992    |
| Athletics                             | 88.10    | 16,122,310    |
| Division of the President             | 39.83    | 8,190,881     |
| Division of Inclusive Excellence      | 12.20    | 1,920,904     |
| Information Resources & Technology    | 108.72   | 15,160,213    |
| Student Affairs                       | 262.51   | 25,119,301    |
| University Advancement                | 37.93    | 5,601,338     |
| Restricted Balances                   |          | 11,276        |
| Total Uses (Expenditures) by Division | 2,555.50 | \$322,427,291 |