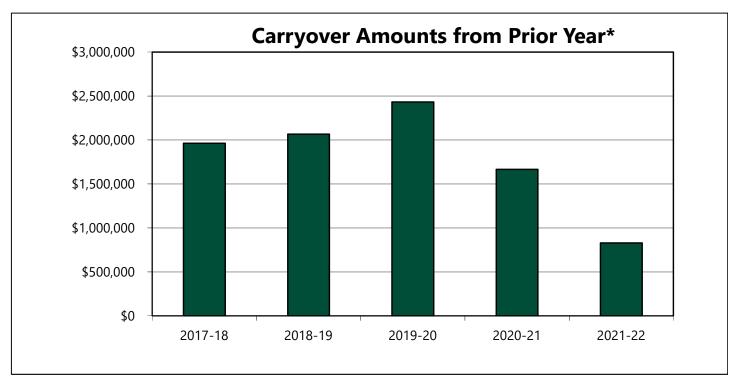

0.33              | 0.33        |  |
| Management and Supervisory | 1,606,888         | 1,606,888   |  |
| Annualized FTE             | 12.53             | 12.53       |  |
| Overtime                   | 1,426             | 1,426       |  |
| Annualized FTE             | 0.00              | 0.00        |  |
| Student Assistant          | 348,977           | 348,977     |  |
| Annualized FTE             | 11.43             | 11.43       |  |
| Support Staff Salaries     | 6,856,778         | 6,856,778   |  |
| Annualized FTE             | 84.22             | 84.22       |  |
| TOTAL SALARY EXPENSE       | \$8,859,145       | \$8,859,145 |  |
| Total Annualized FTE       | 108.51            | 108.51      |  |

# INFORMATION RESOURCES & TECHNOLOGY OPERATING FUND

**Multi-Year Summaries** 





\* The amounts reflected in the graph above include carryover amounts from the prior fiscal year. These are listed as Prior Year Carryover and Prior Year Encumbrances in the table below.

#### INFORMATION RESOURCES & TECHNOLOGY OPERATING FUND Multi-Year Summaries

| Description              | 2017-18      | 2018-19      | 2019-20      | 2020-21       | 2021-22       |
|--------------------------|--------------|--------------|--------------|---------------|---------------|
| Prior Year Carryover*    | \$750,877    | \$1,116,521  | \$1,410,785  | \$1,129,151   | (\$2,387,202) |
| Prior Year Encumbrances  | 1,211,011    | 949,252      | 1,021,008    | 536,142       | 3,216,600     |
| Initial Baseline         | 7,641,990    | 8,283,914    | 8,794,222    | 8,414,598     | 9,237,770     |
| M