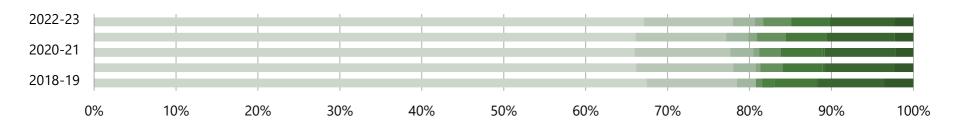

This report also provides transparency by detailing actual expenses by category and division for fiscal year 2021-22. Consistent with prior years, more than 70 percent of expenses were incurred by Academic Affairs and Student Affairs to educate students and support their success.

#### **Prior Year Expenditures**

In 2021-22, total operating expenses were \$322.4 million. Of this amount, 90 percent was for salary and benefits costs. More than 70 percent of all campus expenses were incurred by Academic Affairs and Student Affairs to educate and support students.