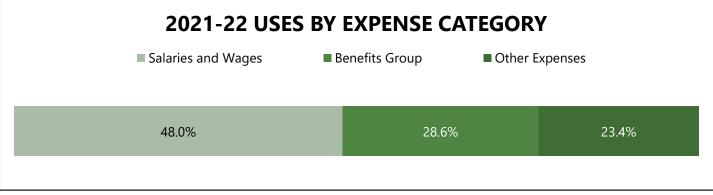

#### **Prior Year Expenditures**

In 2021-22, total operating expenses were \$322.4 million. Of this amount, 90 percent was for salary and benefits costs. More than 70 percent of all campus expenses were incurred by Academic Affairs and Student Affairs to educate and support students.

| Uses (Expenditures) by Division       |          |               |
|---------------------------------------|----------|---------------|
| Academic Affairs                      | 1,649.87 | \$203,281,075 |
| Administration & Business Affairs     | 356.34   | 47,019,992    |
| Athletics                             | 88.10    | 16,122,310    |
| Division of the President             | 39.83    | 8,190,881     |
| Division of Inclusive Excellence      | 12.20    | 1,920,904     |
| Information Resources & Technology    | 108.72   | 15,160,213    |
| Student Affairs                       | 262.51   | 25,119,301    |
| University Advancement                | 37.93    | 5,601,338     |
| Restricted Balances                   |          | 11,276        |
| Total Uses (Expenditures) by Division | 2,555.50 | \$322,427,291 |