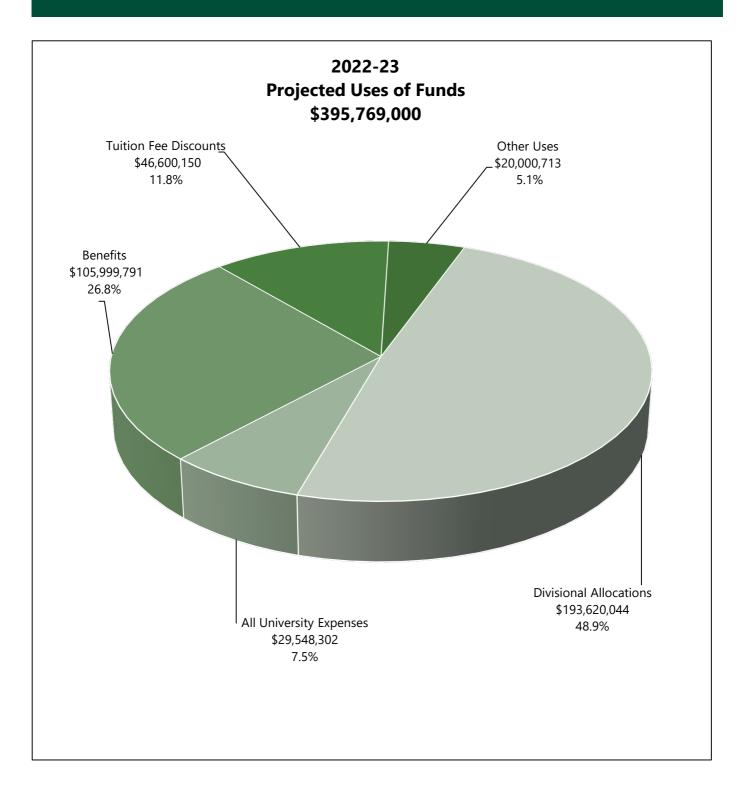

## SACRAMENTO STATE GENERAL OPERATING FUND BUDGET BY FISCAL YEAR (Excluding Tuition Fee Discounts)

|                                           | 2019 10      | 2019-20      | 2020 24*     | 2024 22**    | 2022.22      |
|-------------------------------------------|--------------|--------------|--------------|--------------|--------------|
|                                           | 2018-19      | 2019-20      | 2020-21*     | 2021-22**    | 2022-23      |
| Sources of Funds                          |              |              |              |              |              |
| State Appropriation                       | 171,045,037  | 192,757,737  | 185,106,000  | 204,459,000  | 227,979,000  |
| Fees                                      | 162,860,000  | 164,190,000  | 162,190,000  | 166,190,000  | 166,790,000  |
| Total Sources                             | 333,905,037  | 356,947,737  | 347,296,000  | 370,649,000  | 394,769,000  |
|                                           |              |              |              |              |              |
| Less Tuition Fee Discounts (TFD/EOP)      | (46,246,050) | (46,702,750) | (47,653,150) | (47,946,150) | (46,600,150) |
| Total Sources less Tuition Fee Discounts: | 287,658,987  | 310,244,987  | 299,642,850  | 322,702,850  | 348,168,850  |
| Uses of Funds                             |              |              |              |              |              |
| Divisional Allocations                    | 163,801,556  | 169,072,938  | 172,942,794  | 166,471,773  | 186,540,059  |
| Divisional Baseline Changes               | (1,784,476)  | 3,869,856    | (771,022)    | 20,068,286   | 7,079,985    |
| Restricted Programs                       | 1,100,000    | 1,100,000    | 1,100,000    | 3,300,000    | 4,014,000    |
| All University Expenses                   | 25,494,795   | 26,759,342   | 27,469,006   | 28,338,948   | 29,548,302   |
| Benefits                                  | 88,153,805   | 94,513,805   | 99,940,787   | 99,562,843   | 105,999,791  |
| Compensation                              | 5,895,939    | 6,959,357    | 6,001,061    | 300,000      | 9,806,713    |
| Tuition Fee Discounts (SUG/EOP)           | 46,246,050   | 46,702,750   | 47,653,150   | 47,946,150   | 46,600,150   |
| Strategic Goals, Student Success &        |              |              |              |              |              |
| Completion Initiatives                    | 4,399,626    | 6,888,626    | 0            | 0            | 0            |
| Center for California Studies             |              |              |              | 4,661,000    | 5,180,000    |
| Reserves                                  | 0            | 1,081,063    | 0            | 0            | 0            |
| Total Uses                                | 333,307,295  | 356,947,737  | 354,335,776  | 370,649,000  | 394,769,000  |
|                                           |              |              |              |              |              |
| Less Tuition Fee Discounts (TFD/EOP)      | (46,246,050) | (46,702,750) | (47,653,150) | (47,946,150) | (46,600,150) |
| Total Uses less Tuition Fee Discounts     | 287,061,245  | 310,244,987  | 306,682,626  | 322,702,850  | 348,168,850  |
|                                           |              |              |              |              |              |

## SACRAMENTO STATE GENERAL OPERATING FUND BUDGET Uses by Fiscal Year

| Fiscal Year                                        | 2018-19     | 2019-20     | 2020-21*    | 2021-22**   | 2022-23     |
|----------------------------------------------------|-------------|-------------|-------------|-------------|-------------|
| Divisional Allocations                             | 162,017,080 | 172,942,794 | 172,171,773 | 186,540,057 | 193,620,044 |
| Restricted Programs                                | 1,100,000   | 1,100,000   | 1,100,000   | 3,300,000   | 4,014,000   |
| All University Expenses                            | 25,494,795  | 26,759,342  | 27,469,006  | 28,338,948  | 29,548,302  |
| Benefits                                           | 88,153,805  | 94,513,805  | 99,940,787  | 99,562,845  | 105,999,791 |
| Tuition Fee Discounts & EOP Grants                 | 46,246,050  | 46,702,750  | 47,653,150  | 47,946,150  | 46,600,150  |
| Compensation<br>Strategic Goals, Student Success & | 5,895,939   | 6,959,357   | 6,001,061   | 300,000     | 9,806,713   |
| Completion Initiatives                             | 4,399,626   | 6,888,626   | -           | 0           | -           |
| Center for California Studies                      | -           | -           | -           | 4,661,000   | 5,180,000   |
| Reserves                                           | -           | 1,081,063   | -           | -           | -           |
| Total Uses                                         | 333,307,295 | 356,947,737 | 354,335,777 | 370,649,000 | 394,769,000 |

#### **Prior Year Expenditures**

In 2021-22, total operating expenses were \$322.4 million. Of this amount, 90 percent was for salary and benefits costs. More than 70 percent of all campus expenses were incurred by Academic Affairs and Student Affairs to educate and support students.

| Uses (Expenditures) by Division       |          |               |
|---------------------------------------|----------|---------------|
| Academic Affairs                      | 1,649.87 | \$203,281,075 |
| Administration & Business Affairs     | 356.34   | 47,019,992    |
| Athletics                             | 88.10    | 16,122,310    |
| Division of the President             | 39.83    | 8,190,881     |
| Division of Inclusive Excellence      | 12.20    | 1,920,904     |
| Information Resources & Technology    | 108.72   | 15,160,213    |
| Student Affairs                       | 262.51   | 25,119,301    |
| University Advancement                | 37.93    | 5,601,338     |
| Restricted Balances                   |          | 11,276        |
| Total Uses (Expenditures) by Division | 2,555.50 | \$322,427,291 |