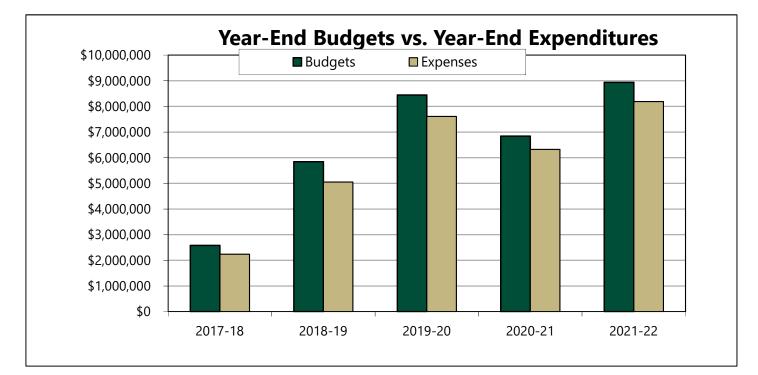

| 4.07                                  | 2.52                    | 1.17                              | 1.64                                     | 12.93                            | 22.51       |
| TOTAL SALARY EXPENSE     | \$28,400                            | \$307,365                             | \$1,188,003             | \$342,142                         | \$490,760                                | \$1,284,774                      | \$3,641,444 |
| Total Annualized FTE     | 0.07                                | 4.31                                  | 9.94                    | 3.17                              | 4.63                                     | 17.36                            | 39.48       |

### DIVISION OF THE PRESIDENT OPERATING FUND

**Multi-Year Summaries** 





\* The amounts reflected in the graph above include carryover amounts from the prior fiscal year. These are listed as Prior Year Carryover and Prior Year Encumbrances in the table below.

#### DIVISION OF THE PRESIDENT OPERATING FUND Multi-Year Summaries

| Description              | 2017-18     | 2018-19     | 2019-20     | 2020-21     | 2021-22     |
|--------------------------|-------------|-------------|-------------|-------------|-------------|
| Prior Year Carryover*    | \$160,371   | \$154,760   | \$140,843   | \$506,724   | \$232,979   |
| Prior Year Encumbrances  | 46,730      | 240,837     | 275,045     | 268,819     | 287,055     |
| Initial Baseline         | 1,775,254   | 1,531,379   | 4,876,818   | 4,345,598   | 6,515,546   |
| Misc. Budget Entries**   | 596,974     | 3,