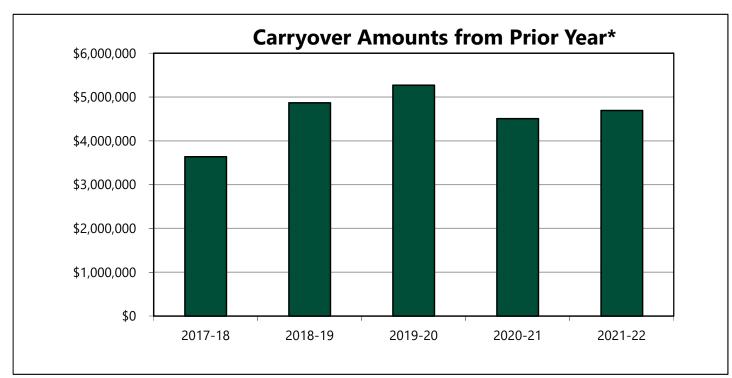

39.44                | 8.10                           | 3.74                 | 286.89       |
| TOTAL SALARY<br>EXPENSE     | \$424,113                       | \$1,549,783                   | \$8,489,527              | \$0                               | \$3,430,867           | \$3,001,052                  | \$4,051,727          | \$988,769                      | \$614,537            | \$22,550,377 |
| Total Annualized<br>FTE     | 5.20                            | 23.59                         | 150.40                   | 0.00                              | 54.42                 | 40.11                        | 62.90                | 12.29                          | 6.99                 | 355.91       |

## ADMINISTRATION & BUSINESS AFFAIRS OPERATING FUND

### **Multi-Year Summaries**





\* The amounts reflected in the graph above include carryover amounts from the prior fiscal year. These are listed as Prior Year Carryover and Prior Year Encumbrances in the table below.

## ADMINISTRATION & BUSINESS AFFAIRS OPERATING FUND

## Multi-Year Summaries

| Description              | 2017-18      | 2018-19      | 2019-20      | 2020-21      | 2021-22      |
|--------------------------|--------------|--------------|--------------|--------------|--------------|
| Prior Year Carryover *   | \$2,634,318  | \$2,996,333  | \$3,842,916  | \$2,965,351  | \$1,024,239  |
| Prior Year Encumbrances  | 1,004,038    | 1,871,226    | 1,425,430    | 1,542,044    | 3,668,280    |
| Initial Baseline         | 16,835,363   | 17,788,879   | 21,213,452   | 19,459,596   | 20,631,460   |
| Misc Budge