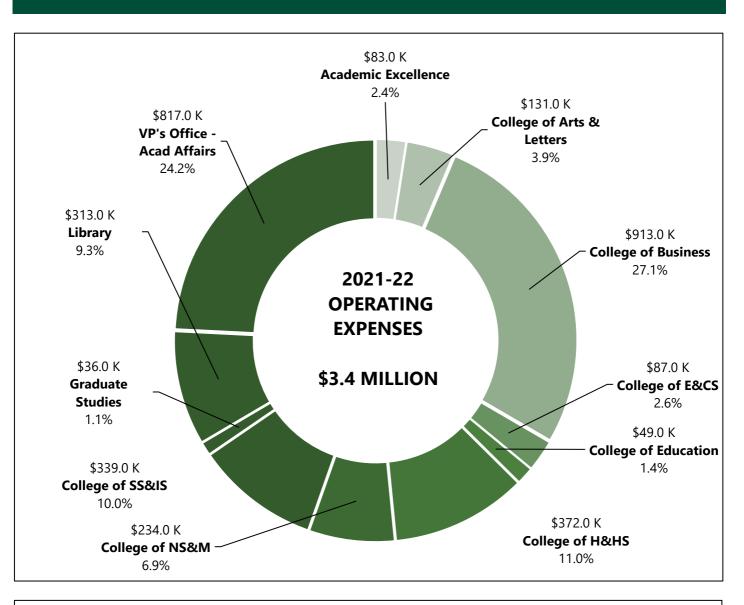

| 0.00 | 115,453     |
| Misc. Operating Expenses                 | 0.00 | 824,606     |
| Expenditure Adjustments                  | 0.00 | 1,047       |
| Total Operating Expenses <sup>1</sup>    | 9.49 | \$3,374,141 |

| Budget Balance Available            | Year End Balance |
|-------------------------------------|------------------|
| Total Prior Year Sources (Budget)   | 4,921,881        |
| Total Current Year Sources (Budget) | 4,352,862        |
| Total Uses (Expenses)               | (3,374,141)      |
| Total Year-End Encumbrances         | (184,055)        |
| Budget Balance Available            | \$5,716,547      |

<sup>1</sup>Does not include transfers within the same CSU Fund 444

#### CAMPUS PARTNER FUNDS TE FUNDS (TEACA/AAL/CBA/ECS/CED/GRD/HH/NSM/SSS) FY 2021-22





#### CAMPUS PARTNER FUNDS TE FUNDS (TEACA/AAL/CBA/ECS/CED/GRD/HH/NSM/SSS)

| Department                              | FIRMS E             | Expense Description                              | TEAAL        | TEACA                  | TECBA                 | TEECS          | TEEDU        | TEGRD        | TEHHS        | TENSM        | TESSS               | Total                  |
|-----------------------------------------|---------------------|--------------------------------------------------|--------------|------------------------|-----------------------|----------------|--------------|--------------|--------------|--------------|---------------------|------------------------|
|                                         | Expense<br>Obj Code |