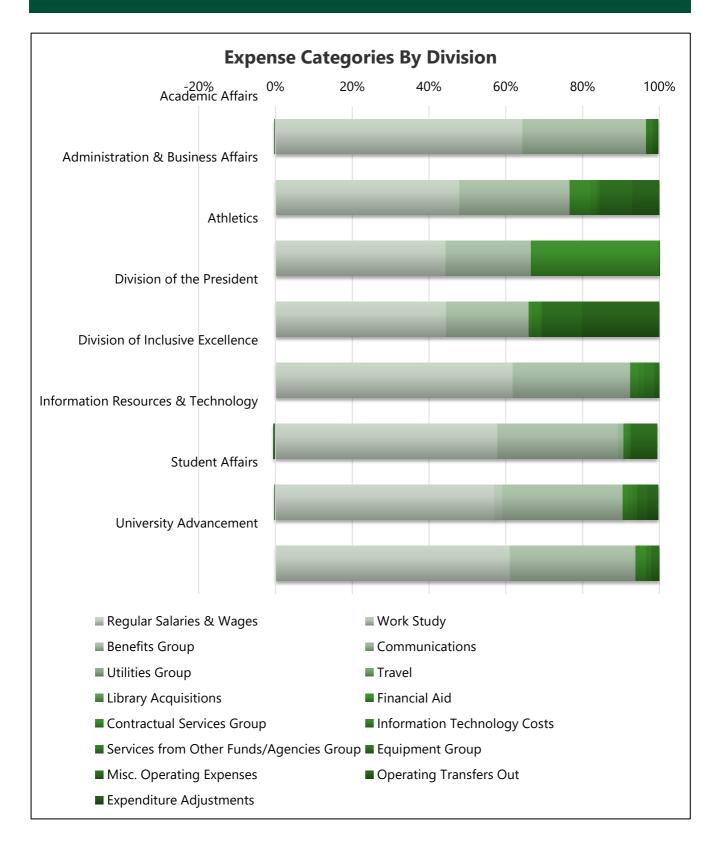

| Uses (Expenditures) by Division       |          |               |
|---------------------------------------|----------|---------------|
| Academic Affairs                      | 1,649.87 | \$203,281,075 |
| Administration & Business Affairs     | 356.34   | 47,019,992    |
| Athletics                             | 88.10    | 16,122,310    |
| Division of the President             | 39.83    | 8,190,881     |
| Division of Inclusive Excellence      | 12.20    | 1,920,904     |
| Information Resources & Technology    | 108.72   | 15,160,213    |
| Student Affairs                       | 262.51   | 25,119,301    |
| University Advancement                | 37.93    | 5,601,338     |
| Restricted Balances                   |          | 11,276        |
| Total Uses (Expenditures) by Division | 2,555.50 | \$322,427,291 |