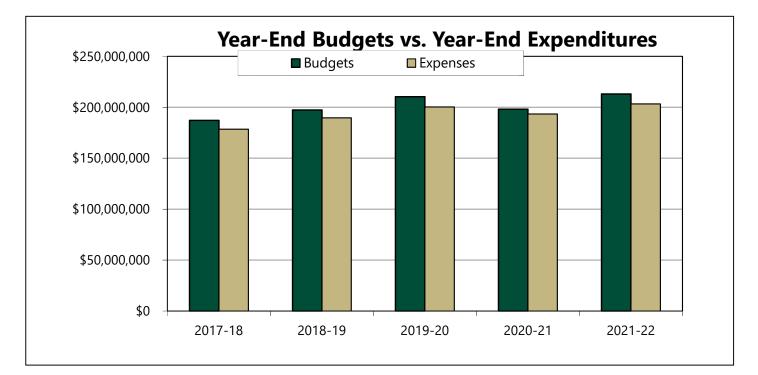

ized FTE              |                |                  |                                   |             |                                 |                    |                          |                               | 16.92         |
| TOTAL SALARY<br>EXPENSE     | \$157,473      | \$1,083,712      | \$658,993                         | \$4,289,592 | \$1,757,611                     | \$513,684          | \$1,011,502              | \$1,765,816                   | \$131,271,771 |
| Total Annualized<br>FTE     | 2.72           | 16.53            | 9.79                              | 55.15       | 26.82                           | 5.26               | 17.94                    | 21.63                         | 1637.20       |

## ACADEMIC AFFAIRS OPERATING FUND

**Multi-Year Summaries** 





\* The amounts reflected in the graph above include carryover amounts from the prior fiscal year. These are listed as Prior Year Carryover and Prior Year Encumbrances in the table below.

## ACADEMIC AFFAIRS OPERATING FUND Multi-Year Summaries

| Description              | 2017-18       | 2018-19       | 2019-20       | 2020-21       | 2021-22       |
|--------------------------|---------------|---------------|---------------|---------------|---------------|
| Prior Year Carryover*    | \$9,080,444   | \$7,270,477   | \$8,141,406   | \$8,929,226   | \$3,291,020   |
| Prior Year Encumbrances  | 1,286,426     | 1,317,002     | 1,172,480     | 1,093,418     | 1,428,808     |
| Initial Baseline         | 104,030,017   | 109,709,115   | 118,772,108   | 109,787,681   | 123,331,093   |
| Misc