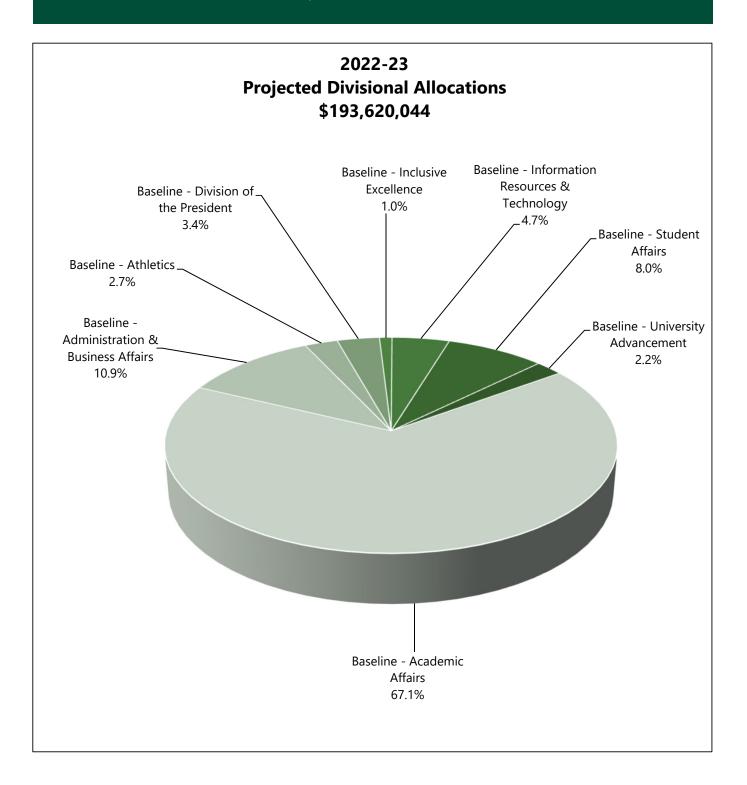

| Uses (Expenditures) by Division       |          |               |
|---------------------------------------|----------|---------------|
| Academic Affairs                      | 1,649.87 | \$203,281,075 |
| Administration & Business Affairs     | 356.34   | 47,019,992    |
| Athletics                             | 88.10    | 16,122,310    |
| Division of the President             | 39.83    | 8,190,881     |
| Division of Inclusive Excellence      | 12.20    | 1,920,904     |
| Information Resources & Technology    | 108.72   | 15,160,213    |
| Student Affairs                       | 262.51   | 25,119,301    |
| University Advancement                | 37.93    | 5,601,338     |
| Restricted Balances                   |          | 11,276        |
| Total Uses (Expenditures) by Division | 2,555.50 | \$322,427,291 |