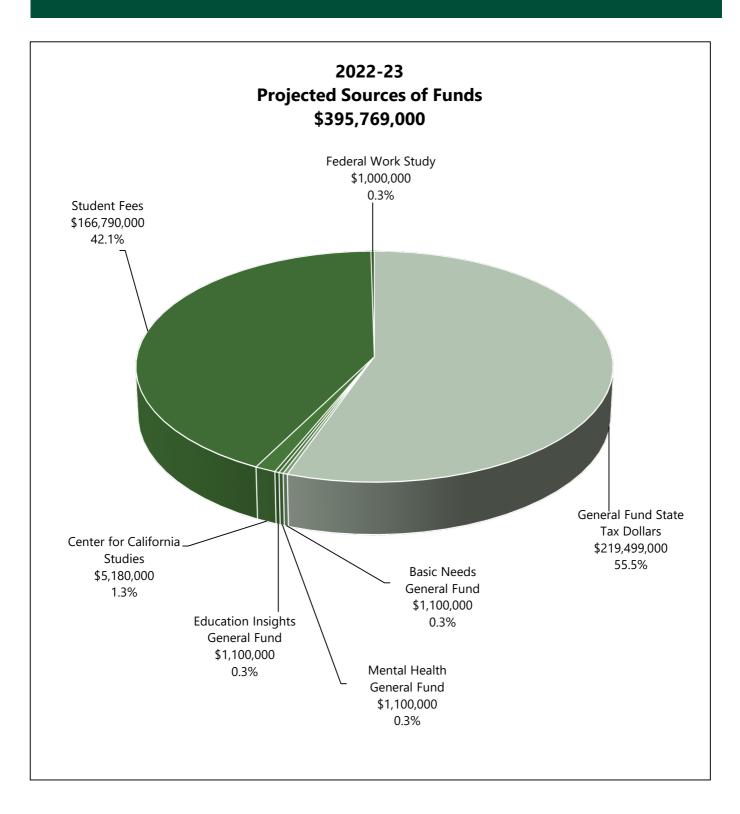

| Sources of Funds             | 2018-19       | 2019-20       | 2020-21       | 2021-22*      | 2022-23*      |
|------------------------------|---------------|---------------|---------------|---------------|---------------|
| State/Federal Appropriation* | \$171,045,037 | \$192,757,737 | \$185,106,000 | \$205,459,000 | \$228,979,000 |
| Tuition / Fees               | \$162,860,000 | \$164,190,000 | \$162,190,000 | \$166,190,000 | \$166,790,000 |
| Total Sources                | \$333,905,037 | \$356,947,737 | \$347,296,000 | \$371,649,000 | \$395,769,000 |

## **SACRAMENTO STATE GENERAL OPERATING FUND SUMMARY** Fiscal Years 2018-19 through 2022-23

|                                                    | Initial Campus Budget Estimates |             |             |             |             |
|----------------------------------------------------|---------------------------------|-------------|-------------|-------------|-------------|
|                                                    | 2018-19                         | 2019-20     | 2020-21     | 2021-22     | 2022-23     |
| Budgeted FTES**-Resident+Non Resident              | 23,576                          | 24,314      | 24,288      | 24,337      | 25,089      |
| Budgeted FTES**-Resident Only                      | 23,077                          | 23,771      | 23,771      | 23,771      | 24,371      |
| Sources of Funds                                   |                                 |             |             |             |             |
| Base Budget from State Appropriation               |                                 | 169,945,037 |             |             |             |
| Education Insights                                 | 1,100,000                       | 1,100,000   | 1,100,000   | 1,100,000   | 1,100,000   |
| Basic Needs                                        | -                               | -           | -           | 1,100,000   | 1,100,000   |
| Mental Health                                      | -                               | -           | -           | 1,100,000   | 1,100,000   |
| Compensation Adjustments                           | 2,649,000                       | -           | -           | 61,000      | 7,873,000   |
| CO Adjustment from C4CS                            | 2,000                           | -           | -           | -           | 11,000      |
| Adjustments-from CO removed from C4CS              | 28,000                          | -           | -           | -           | -           |
| Retirement Adjustment                              | 2,127,000                       | 1,219,000   | 2,126,000   | -2,305,000  | -237,000    |
| Retirement Adjustment - C4CS                       | 17,000                          | -           | -           | -           | -1,000      |
| Center for California Studies (Restricted Alloc)   |                                 |             |             | 4,663,000   | 4,661,000   |
| Net Other Baseline Adjustment                      | -                               | -           | -           | -           | -           |
| Adjusted State Appropriation                       | 161,762,837                     | 172,264,037 | 194,883,737 | 187,525,000 | 212,105,000 |
| State Appropriation New Changes                    |                                 |             |             |             |             |
| Tuition Fee Discounts (formerly State Univ Grants) | -1,220,800                      | 456,700     | 950,400     | 293,000     | -1,346,000  |
| Financial Aid Set Aside                            | -                               | -           | -           | -           | -           |
| Employee Compensation                              | 5,888,000                       | 8,559,000   | -           | 60,000      | 9,680,000   |
| Mandatory Costs (Energy, Natural Gas, Insurance,   |                                 |             |             |             |             |
| New Space, Benefits, Deferred Maintenance)         | 854,000                         | 2,946,000   | -           | 144,000     | -           |
| Employer-Paid Health Premiums                      | -                               | -           | -           | 1,393,000   | 833,000     |
| Enrollment Increase Funding                        | -                               | 5,800,000   | -           | -           | 5,484,000   |
| Chancellor's Office Initiatives Funding            | 3,761,000                       | 2,732,000   | -           | 9,896,000   | -           |
| AB 1460 Ethnic Studies                             | -                               | -           | -           | 858,000     | -           |
| Other Reductions (Unallocated)                     | -                               | -           | -10,728,137 | 10,728,000  | -           |
| Systemwide Priorities                              | -                               | -           | -           | -6,436,000  | 714,000     |
| Center for California Studies (Restricted Alloc)   | -                               | -           | -           | -2,000      | 509,000     |
| Education Insights Center                          | -                               | -           | -           | -           | -           |
| Total State Appropriation (New + Adjusted)         | 9,282,200                       | 20,493,700  | -9,777,737  | 16,934,000  | 15,874,000  |
| Campus Projected Fee Revenues                      |                                 |             |             |             |             |
| State University Fee (SUF) Income                  | 157,500,000                     | 158,530,000 | 158,530,000 | 160,530,000 | 160,530,000 |
| Non-Resident Fees                                  | 4,000,000                       | 4,200,000   | 2,200,000   | 4,200,000   | 4,800,000   |
| Application Fees                                   | 1,300,000                       | 1,400,000   | 1,400,000   | 1,400,000   | 1,400,000   |
| Other Miscellaneous Revenue                        | 60,000                          | 60,000      | 60,000      | 60,000      | 60,000      |
| Other Revenue (Federal WS, Financial Aid)          | 1,000,000                       | 1,000,000   | 1,000,000   | 1,000,000   | 1,000,000   |
| Projected Fee Revenues                             | 163,860,000                     | 165,190,000 | 163,190,000 | 167,190,000 | 167,790,000 |
| Total Projected Sources of Funds                   | 334,905,037                     | 357,947,737 | 348,296,000 | 371,649,000 | 395,769,000 |

#### **State & Federal Appropriation**

In 2022-23, state funding for general operating costs increased \$23.0 million compared to the prior year. This increase was primarily due to compensation and enrollment growth funding. Sacramento State also received \$5.2 million in state funding for the Center for California Studies, and \$1.0 million in federal funds for the student work study program. Over the past five years, total funding sources increased nearly 19 percent.

#### **Budgeted Tuition and Fees**

The target Full Time Equivalent Student (FTES) in 2022-23 was 24,371 resident FTES and 718 non-resident FTES. For 2022-23, Sacramento State budgeted tuition and fee revenues to increase \$0.6 million driven by non-resident enrollment growth.