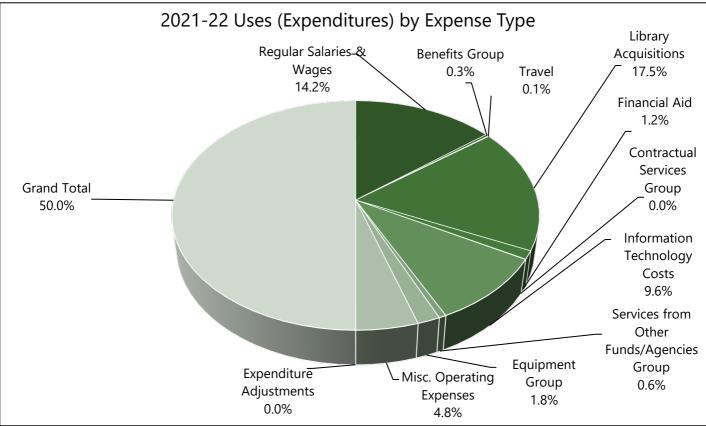

#### **Prior Year Expenditures**

In 2021-22, total operating expenses were \$322.4 million. Of this amount, 90 percent was for salary and benefits costs. More than 70 percent of all campus expenses were incurred by Academic Affairs and Student Affairs to educate and support students.

| Uses (Expenditures) by Division       |          |               |
|---------------------------------------|----------|---------------|
| Academic Affairs                      | 1,649.87 | \$203,281,075 |
| Administration & Business Affairs     | 356.34   | 47,019,992    |
| Athletics                             | 88.10    | 16,122,310    |
| Division of the President             | 39.83    | 8,190,881     |
| Division of Inclusive Excellence      | 12.20    | 1,920,904     |
| Information Resources & Technology    | 108.72   | 15,160,213    |
| Student Affairs                       | 262.51   | 25,119,301    |
| University Advancement                | 37.93    | 5,601,338     |
| Restricted Balances                   |          | 11,276        |
| Total Uses (Expenditures) by Division | 2,555.50 | \$322,427,291 |