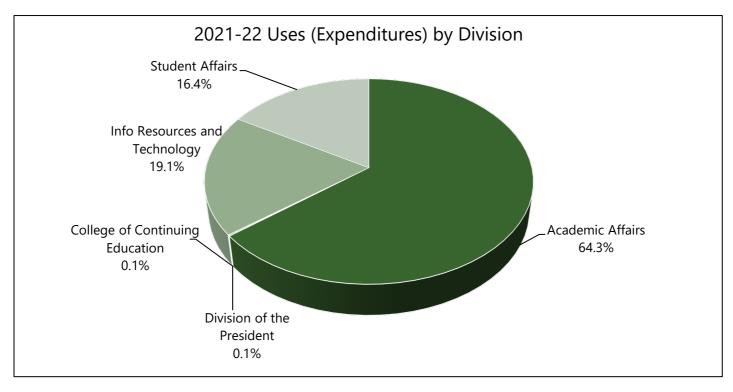

This report also provides transparency by detailing actual expenses by category and division for fiscal year 2021-22. Consistent with prior years, more than 70 percent of expenses were incurred by Academic Affairs and Student Affairs to educate students and support their success.

#### **Prior Year Expenditures**

In 2021-22, total operating expenses were \$322.4 million. Of this amount, 90 percent was for salary and benefits costs. More than 70 percent of all campus expenses were incurred by Academic Affairs and Student Affairs to educate and support students.

| Uses (Expenditures) by Division       |          |               |
|---------------------------------------|----------|---------------|
| Academic Affairs                      | 1,649.87 | \$203,281,075 |
| Administration & Business Affairs     | 356.34   | 47,019,992    |
| Athletics                             | 88.10    | 16,122,310    |
| Division of the President             | 39.83    | 8,190,881     |
| Division of Inclusive Excellence      | 12.20    | 1,920,904     |
| Information Resources & Technology    | 108.72   | 15,160,213    |
| Student Affairs                       | 262.51   | 25,119,301    |
| University Advancement                | 37.93    | 5,601,338     |
| Restricted Balances                   |          | 11,276        |
| Total Uses (Expenditures) by Division | 2,555.50 | \$322,427,291 |