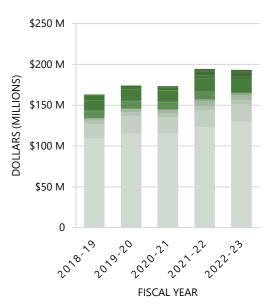

#### **State & Federal Appropriation**

In 2022-23, state funding for general operating costs increased \$23.0 million compared to the prior year. This increase was primarily due to compensation and enrollment growth funding. Sacramento State also received \$5.2 million in state funding for the Center for California Studies, and \$1.0 million in federal funds for the student work study program. Over the past five years, total funding sources increased nearly 19 percent.

| Sources of Funds             | 2018-19       | 2019-20       | 2020-21       | 2021-22*      | 2022-23*      |
|------------------------------|---------------|---------------|---------------|---------------|---------------|
| State/Federal Appropriation* | \$171,045,037 | \$192,757,737 | \$185,106,000 | \$205,459,000 | \$228,979,000 |
| Tuition / Fees               | \$162,860,000 | \$164,190,000 | \$162,190,000 | \$166,190,000 | \$166,790,000 |
| Total Sources                | \$333,905,037 | \$356,947,737 | \$347,296,000 | \$371,649,000 | \$395,769,000 |