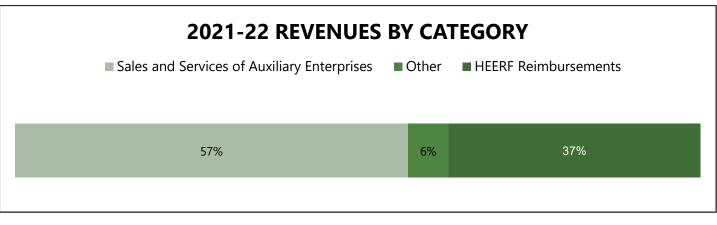

| (1,682,227) |           | (1,682,227) |
| Additions (Withdrawals) to Reserves   | \$4,412,210 | \$139,338 | \$4,551,548 |

3.83

Debt Ratio (Net Income/Debt Service)\*\*

\*Due to the pandemic, federal HEERF funding was provided to assist the program with their mandatory debt service payment obligations.

The CO requires a debt ratio of 1.10 per self-support enterprise programs.

The CSU system-wide payroll distribution software has a known issue where the calculated FTE is not always accurate when a payroll reduction occurs. Occasionally, the FTE is posted as a positive rather than a negative value for a reduction in payroll, thereby inflating the total FTE amount.

### UNIVERSITY TRANSPORTATION & PARKING SERVICES OPERATING FUND SUMMARY (FUNDS TPR01 & TPF01) FY 2021-22





\*Does not include debt service payments or transfers out

## UNIVERSITY TRANSPORTATION & PARKING SERVICES OPERATING REVENUE DETAIL (FUNDS TPR01 & TPF01)

| Fund                                  | Department           | FIRMS<br>Expense<br>Obj Code | Expense Description                                    | Total<br>\$ Amount |
|---------------------------------------|----------------------|------------------------------|--------------------------------------------------------|--------------------|
| TPR01 - Parking Fund Revenue          | UTAPS-Fees           | 504003                       | Parking Permits                                        | 5,217,902          |
|                                       |                      | 504004                       | Parking Coin Gates