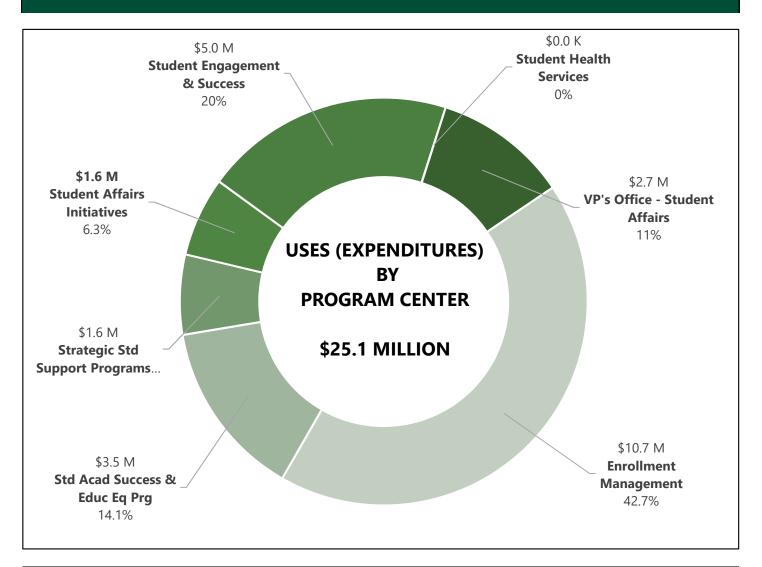

|                 | 1.385.849                                          |
| Prior Year Carry Forward Balance                                                                                                         |                 |                                                    |
| Prior Year Carry Forward Balance<br>Total Sources (Budget)                                                                               |                 | 26,008,394                                         |
| Budget Balance Available<br>Prior Year Carry Forward Balance<br>Total Sources (Budget)<br>Total Uses (Expenses)<br>Year-End Encumbrances |                 | 1,385,849<br>26,008,394<br>(25,119,301<br>(151,208 |

#### STUDENT AFFAIRS USES (EXPENDITURES) FY 2021-22





#### STUDENT AFFAIRS EXPENDITURES & SALARIES BY PROGRAM CENTER FY 2021-22

|                                             | PROGRAM CENTER           |                                      |                                      |                                   |                                    |                               |                                     |              |
|---------------------------------------------|--------------------------|--------------------------------------|--------------------------------------|-----------------------------------|------------------------------------|-------------------------------|-------------------------------------|--------------|
| EXPENDITURE<br>CATEGORIES*                  | Enrollment<br>Management | Std Acad<br>Success &<br