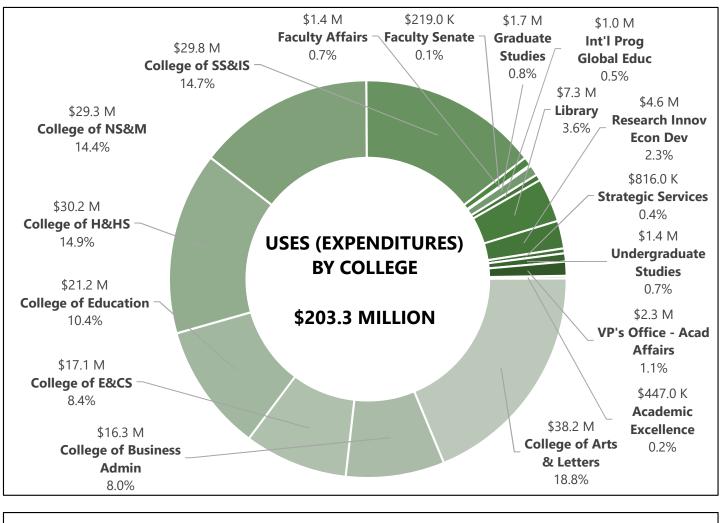

#### **Prior Year Expenditures**

In 2021-22, total operating expenses were \$322.4 million. Of this amount, 90 percent was for salary and benefits costs. More than 70 percent of all campus expenses were incurred by Academic Affairs and Student Affairs to educate and support students.

| Uses (Expenditures) by Division       |          |               |
|---------------------------------------|----------|---------------|
| Academic Affairs                      | 1,649.87 | \$203,281,075 |
| Administration & Business Affairs     | 356.34   | 47,019,992    |
| Athletics                             | 88.10    | 16,122,310    |
| Division of the President             | 39.83    | 8,190,881     |
| Division of Inclusive Excellence      | 12.20    | 1,920,904     |
| Information Resources & Technology    | 108.72   | 15,160,213    |
| Student Affairs                       | 262.51   | 25,119,301    |
| University Advancement                | 37.93    | 5,601,338     |
| Restricted Balances                   |          | 11,276        |
| Total Uses (Expenditures) by Division | 2,555.50 | \$322,427,291 |