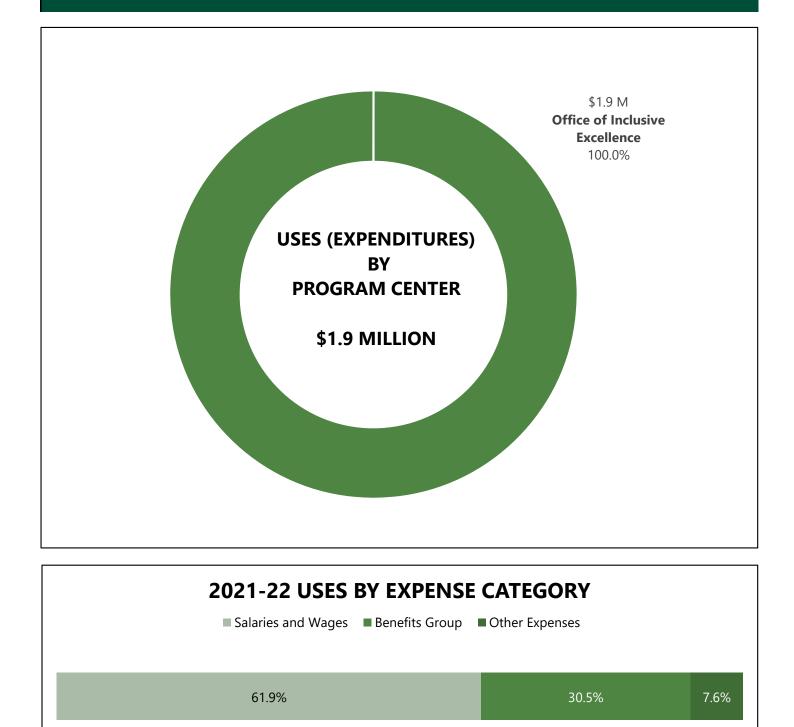

| Uses (Expenditures) by Division       |          |               |
|---------------------------------------|----------|---------------|
| Academic Affairs                      | 1,649.87 | \$203,281,075 |
| Administration & Business Affairs     | 356.34   | 47,019,992    |
| Athletics                             | 88.10    | 16,122,310    |
| Division of the President             | 39.83    | 8,190,881     |
| Division of Inclusive Excellence      | 12.20    | 1,920,904     |
| Information Resources & Technology    | 108.72   | 15,160,213    |
| Student Affairs                       | 262.51   | 25,119,301    |
| University Advancement                | 37.93    | 5,601,338     |
| Restricted Balances                   |          | 11,276        |
| Total Uses (Expenditures) by Division | 2,555.50 | \$322,427,291 |