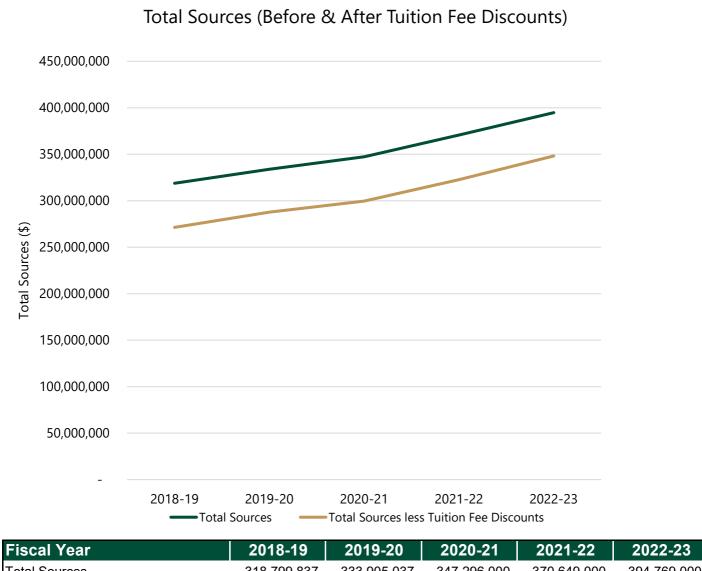

## SACRAMENTO STATE GENERAL OPERATING FUND BUDGET BY FISCAL YEAR (Excluding Tuition Fee Discounts)

|                                           | 2019 10      | 2019-20      | 2020 24*     | 2024 22**    | 2022.22      |
|-------------------------------------------|--------------|--------------|--------------|--------------|--------------|
|                                           | 2018-19      | 2019-20      | 2020-21*     | 2021-22**    | 2022-23      |
| Sources of Funds                          |              |              |              |              |              |
| State Appropriation                       | 171,045,037  | 192,757,737  | 185,106,000  | 204,459,000  | 227,979,000  |
| Fees                                      | 162,860,000  | 164,190,000  | 162,190,000  | 166,190,000  | 166,790,000  |
| Total Sources                             | 333,905,037  | 356,947,737  | 347,296,000  | 370,649,000  | 394,769,000  |
|                                           |              |              |              |              |              |
| Less Tuition Fee Discounts (TFD/EOP)      | (46,246,050) | (46,702,750) | (47,653,150) | (47,946,150) | (46,600,150) |
| Total Sources less Tuition Fee Discounts: | 287,658,987  | 310,244,987  | 299,642,850  | 322,702,850  | 348,168,850  |
| Uses of Funds                             |              |              |              |              |              |
| Divisional Allocations                    | 163,801,556  | 169,072,938  | 172,942,794  | 166,471,773  | 186,540,059  |
| Divisional Baseline Changes               | (1,784,476)  | 3,869,856    | (771,022)    | 20,068,286   | 7,079,985    |
| Restricted Programs                       | 1,100,000    | 1,100,000    | 1,100,000    | 3,300,000    | 4,014,000    |
| All University Expenses                   | 25,494,795   | 26,759,342   | 27,469,006   | 28,338,948   | 29,548,302   |
| Benefits                                  | 88,153,805   | 94,513,805   | 99,940,787   | 99,562,843   | 105,999,791  |
| Compensation                              | 5,895,939    | 6,959,357    | 6,001,061    | 300,000      | 9,806,713    |
| Tuition Fee Discounts (SUG/EOP)           | 46,246,050   | 46,702,750   | 47,653,150   | 47,946,150   | 46,600,150   |
| Strategic Goals, Student Success &        |              |              |              |              |              |
| Completion Initiatives                    | 4,399,626    | 6,888,626    | 0            | 0            | 0            |
| Center for California Studies             |              |              |              | 4,661,000    | 5,180,000    |
| Reserves                                  | 0            | 1,081,063    | 0            | 0            | 0            |
| Total Uses                                | 333,307,295  | 356,947,737  | 354,335,776  | 370,649,000  | 394,769,000  |
|                                           |              |              |              |              |              |
| Less Tuition Fee Discounts (TFD/EOP)      | (46,246,050) | (46,702,750) | (47,653,150) | (47,946,150) | (46,600,150) |
| Total Uses less Tuition Fee Discounts     | 287,061,245  | 310,244,987  | 306,682,626  | 322,702,850  | 348,168,850  |
|                                           |              |              |              |              |              |

## SACRAMENTO STATE GENERAL OPERATING FUND BUDGET

Sources of Funds Comparison (Two Ways)

| Total Sources less Tuition Fee Discou | , ,         | 287 658 987 | 299.642.850 | , ,         | 394,769,000 |
|---------------------------------------|-------------|-------------|-------------|-------------|-------------|
|                                       | 271,002,007 | 201,000,001 | 200,042,000 | 522,702,000 | 040,100,000 |

## SACRAMENTO STATE GENERAL OPERATING FUND BUDGET Sources by Fiscal Year

| Fiscal Year                           | 2018-19      | 2019-20      | 2020-21      | 2021-22      | 2022-23      |
|---------------------------------------|--------------|--------------|--------------|--------------|--------------|
| State Appropriation                   | 171,045,037  | 192,757,737  | 185,106,000  | 204,459,000  | 227,979,000  |
| Fees                                  | 162,860,000  | 164,190,000  | 162,190,000  | 166,190,000  | 166,790,000  |
| Less Tuition Fee Discounts & EOP Gran | (46,246,050) | (46,702,750) | (47,653,150) | (47,946,150) | (46,600,150) |
| Total Sources                         | 287,658,987  | 310,244,987  | 299,642,850  | 322,702,850  | 348,168,850  |