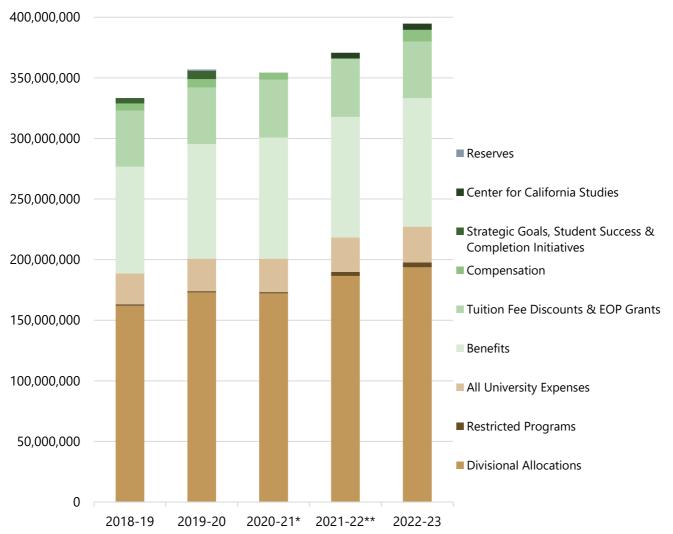

## SACRAMENTO STATE GENERAL OPERATING FUND BUDGET Uses by Fiscal Year

| Fiscal Year                                        | 2018-19     | 2019-20     | 2020-21*    | 2021-22**   | 2022-23     |
|----------------------------------------------------|-------------|-------------|-------------|-------------|-------------|
| Divisional Allocations                             | 162,017,080 | 172,942,794 | 172,171,773 | 186,540,057 | 193,620,044 |
| Restricted Programs                                | 1,100,000   | 1,100,000   | 1,100,000   | 3,300,000   | 4,014,000   |
| All University Expenses                            | 25,494,795  | 26,759,342  | 27,469,006  | 28,338,948  | 29,548,302  |
| Benefits                                           | 88,153,805  | 94,513,805  | 99,940,787  | 99,562,845  | 105,999,791 |
| Tuition Fee Discounts & EOP Grants                 | 46,246,050  | 46,702,750  | 47,653,150  | 47,946,150  | 46,600,150  |
| Compensation<br>Strategic Goals, Student Success & | 5,895,939   | 6,959,357   | 6,001,061   | 300,000     | 9,806,713   |
| Completion Initiatives                             | 4,399,626   | 6,888,626   | -           | 0           | -           |
| Center for California Studies                      | -           | -           | -           | 4,661,000   | 5,180,000   |
| Reserves                                           | -           | 1,081,063   | -           | -           | -           |
| Total Uses                                         | 333,307,295 | 356,947,737 | 354,335,777 | 370,649,000 | 394,769,000 |

## SACRAMENTO STATE GENERAL OPERATING FUND BUDGET Uses By Fiscal Year (with Exclusions)

| Divisional Allocations                                        | 162,017,080 | 172,942,794 | 172,171,773 | 186,540,057 | 193,620,044 |
|---------------------------------------------------------------|-------------|-------------|-------------|-------------|-------------|
| Restricted Programs                                           | 1,100,000   | 1,100,000   | 1,100,000   | 3,300,000   | 4,014,000   |
| All University Expenses                                       | 25,494,795  | 26,759,342  | 27,469,006  | 28,338,948  | 29,548,302  |
| Benefits                                                      | 88,153,805  | 94,513,805  | 99,940,787  | 99,562,845  | 105,999,791 |
| Compensation<br>Strategic Goals, Student Success & Completion | 5,895,939   | 6,959,357   | 6,001,061   | 300,000     | 9,806,713   |
| Initiatives                                                   | 4,399,626   | 6,888,626   | -           | -           | -           |
| Center for California Studies                                 | -           | -           | -           | 4,661,000   | 5,180,000   |
| Reserves                                                      |             | 1,081,063   | -           | -           | -           |
| Total Uses                                                    | 287,061,245 | 310,244,987 | 306,682,627 | 322,702,850 | 348,168,850 |