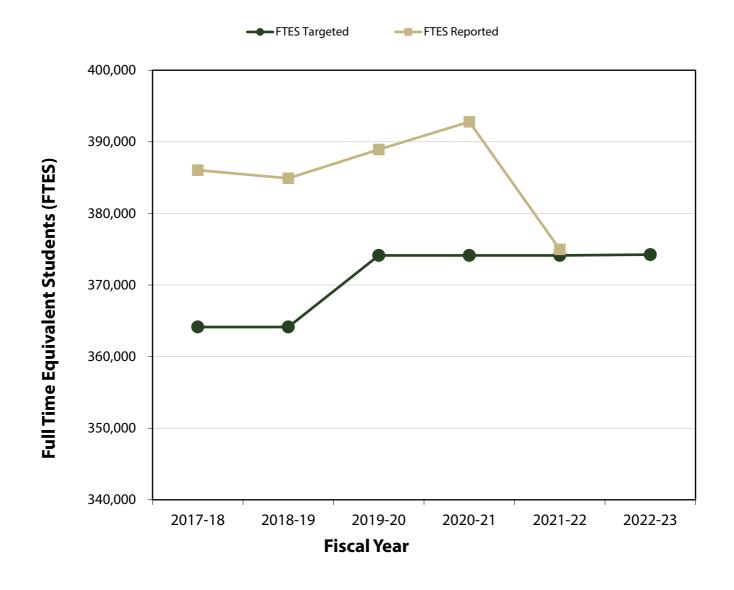

#### CSU SYSTEMWIDE COLLEGE YEAR ENROLLMENT FIGURES BY FISCAL YEAR

Paying Resident Fees

| Fiscal Year   | 2017-18 | 2018-19 | 2019-20 | 2020-21 | 2021-22 | 2022-23 |
|---------------|---------|---------|---------|---------|---------|---------|
| FTES Targeted | 364,131 | 364,131 | 374,131 | 374,131 | 374,131 | 374,246 |
| FTES Reported | 386,035 | 384,913 | 388,927 | 392,793 | 374,973 |         |

Source: CSU College Year Reports (TABLE 22) for Full-Time Equivalent Students (FTES) Grand Totals - Residents Only

2022-23 FTES target remains the same as prior year. The annualized FTES will not be reported until after the Fiscal Year closes.