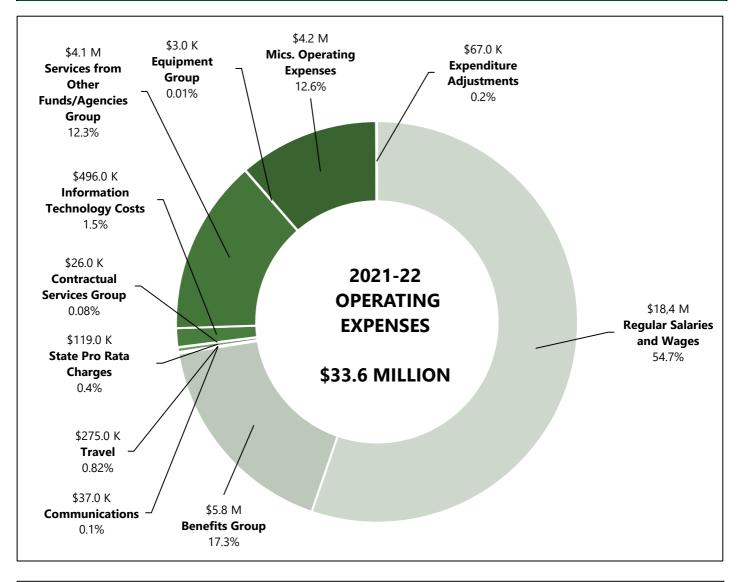

#### **Prior Year Expenditures**

In 2021-22, total operating expenses were \$322.4 million. Of this amount, 90 percent was for salary and benefits costs. More than 70 percent of all campus expenses were incurred by Academic Affairs and Student Affairs to educate and support students.

| Uses (Expenditures) by Division       |          |               |
|---------------------------------------|----------|---------------|
| Academic Affairs                      | 1,649.87 | \$203,281,075 |
| Administration & Business Affairs     | 356.34   | 47,019,992    |
| Athletics                             | 88.10    | 16,122,310    |
| Division of the President             | 39.83    | 8,190,881     |
| Division of Inclusive Excellence      | 12.20    | 1,920,904     |
| Information Resources & Technology    | 108.72   | 15,160,213    |
| Student Affairs                       | 262.51   | 25,119,301    |
| University Advancement                | 37.93    | 5,601,338     |
| Restricted Balances                   |          | 11,276        |
| Total Uses (Expenditures) by Division | 2,555.50 | \$322,427,291 |