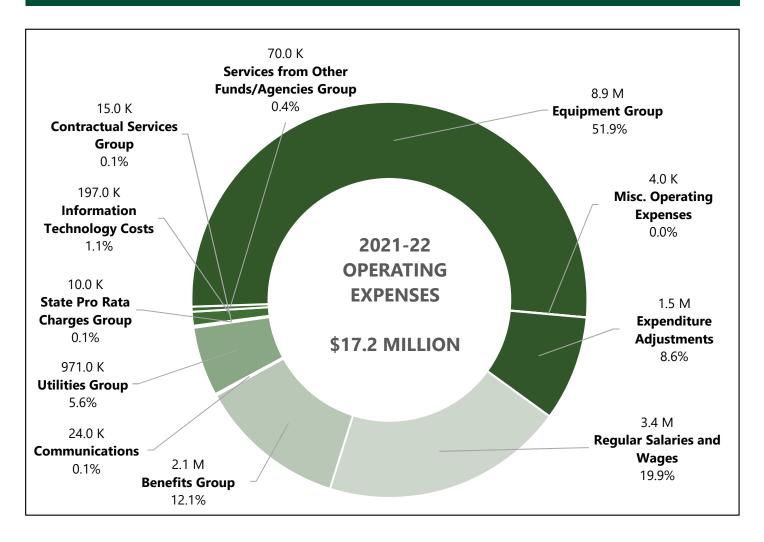

|
| (1,000,000)  |
| (3,010,706)  |
| \$11,940,677 |
|              |

\$15,951,383

5.30

Debt Ratio (Net Income/Debt Service)\*\*

\*Reimbursements are delayed Federal HEERF funding for lost revenue in 2020-21 to assist the program balance their budget and meet their mandatory obligations such as debt services and payroll expenses. \*\*The CO requires a debt ratio of 1.10 per self-support enterprise programs.

The CSU system-wide payroll distribution software has a known issue where the calculated FTE is not always accurate when a payroll reduction occurs. Occasionally, the FTE is posted as a positive rather than a negative value for a reduction in payroll, thereby inflating the total FTE amount.

#### HOUSING & RESIDENTIAL LIFE OPERATING FUND SUMMARY (FUNDS TDH01 & TDH02) FY 2021-22





\*Does not include debt service payments or transfers out

| Fund                       | Department                | FIRMS<br>Expense<br>Obj Code | Expense Description                                    | Total<br>\$ Amount |
|----------------------------|---------------------------|------------------------------|--------------------------------------------------------|--------------------|
| TDH01 - Trust Housing      | Hsg-Coordinators Office   | 505201                       | Reimbursements-External                                | 9,207,030          |
|                            |                           | 508001                       | Income from CSU Consolidated Investment Pool           | 115,058            |
|                            | Hsg-Coordinators Office T | otal