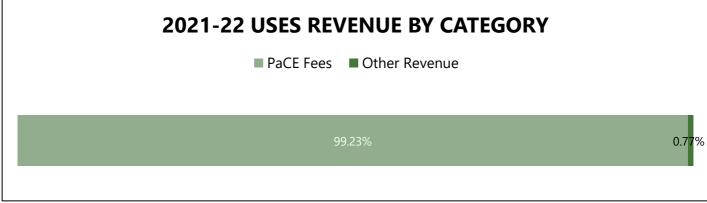

|
| Transfer Out to Other fund <sup>2</sup>  | (3,943,159)  |          | (3,943,159)  |
| Additions (Withdrawals) to Reserves      | \$ (381,209) | \$66,768 | \$ (314,441) |

The CSU system-wide payroll distribution software has a known issue where the calculated FTE is not always accurate when a payroll reduction occurs. Occasionally, the FTE is posted as a positive rather than a negative value for a reduction in payroll, thereby inflating the total FTE amount.

<sup>1</sup>Chancellor's Award for McAleer Administrator Excellence and Innovation

<sup>2</sup> Revenue transferred to Campus Partner Funds for Winter Session, EMBA Program, Continuous Enrollment and Summer Session Allocations

#### **COLLEGE OF CONTINUING EDUCATION OPERATING FUND SUMMARY (FUNDS TECCE & TEESP)** FY 2021-22





#### **COLLEGE OF CONTINUING EDUCATION OPERATING REVENUE DETAIL (FUNDS TECCE & TEESP)** FY 2021-22

| Department    | FIRMS<br>Expense | Expense Description                                          | TECCE<br>\$ | TEESP<br>\$ | Total<br>\$ |
|---------------|------------------|--------------------------------------------------------------|-------------|-------------|-------------|
|               | Obj Code         |                                                              | Amount      | Amount      | Amount      |
| CCE-Academi   | c Advising       |                                                              |             |             |             |
|               | 580090           | Other Operating Revenues (excluding student fees)            | 14,935      | 0           | 14