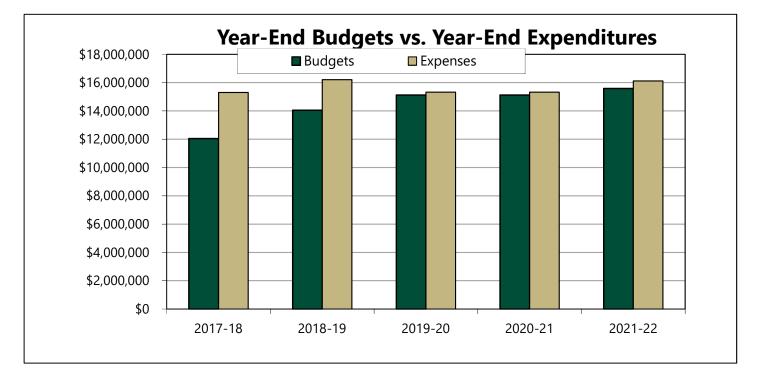

| 15,252         | 869            |               | 16,121      |  |
| Annualized FTE           | 0.00           | 0.00           |               | 0.00        |  |
| Student Assistants       | 115,510        | 13,216         |               | 128,726     |  |
| Annualized FTE           | 3.86           | 0.44           |               | 4.30        |  |
| Support Staff            | 1,235,312      | 90,218         |               | 1,325,529   |  |
| Annualized FTE           | 24.71          | 2.23           |               | 26.94       |  |
| TOTAL SALARY EXPENSE     | \$2,312,496    | \$3,087,622    | \$1,738,278   | \$7,138,396 |  |
| Total Annualized FTE     | 37.46          | 27.35          | 21.18         | 86.00       |  |

#### **ATHLETICS OPERATING FUND** Multi-Year Summaries





\* The amounts reflected in the graph above include carryover amounts from the prior fiscal year. These are listed as Prior Year Carryover and Prior Year Encumbrances in the table below.

#### **ATHLETICS OPERATING FUND** Multi-Year Summaries

| Description              | 2017-18     | 2018-19       | 2019-20       | 2020-21      | 2021-22      |
|--------------------------|-------------|---------------|---------------|--------------|--------------|
| Prior Year Carryover*    | \$0         | \$0           | \$0           | \$0          | \$0          |
| Prior Year Encumbrances  | 5,000       | 34,333        | 65,731        | 64,934       | 77,613       |
| Initial Baseline         | 3,384,207   | 3,757,977     | 4,985,094     | 4,648,181    | 4,982,969    |
| Misc Budget Entries**