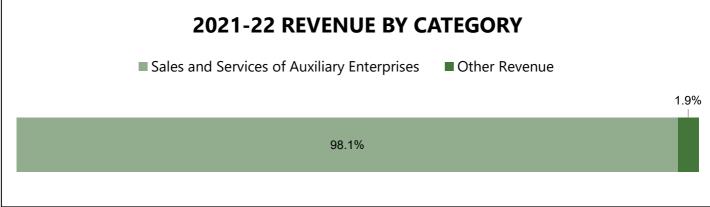

| 1,297,665   |
| Expenditure Adjustments                   |       |             |
| Total Operating Expenses                  | 59.61 | \$9,258,568 |

### **Operating Net Income (Loss)**

(\$341,164)

| Change in Reserves                   |             |
|--------------------------------------|-------------|
| Operating Net Income (Loss)          | (341,164)   |
| Additional (Withdrawals) to Reserves | (\$341,164) |

The CSU system-wide payroll distribution software has a known issue where the calculated FTE is not always accurate when a payroll reduction occurs. Occasionally, the FTE is posted as a positive rather than a negative value for a reduction in payroll, thereby inflating the total FTE amount.

# **STUDENT HEALTH SERVICES OPERATING FUND SUMMARY (FUND THS01)** FY 2021-22





| Department                   | FIRMS<br>Expense<br>Obj Code | Expense Description                                          | THS01<br>\$ Amount |
|------------------------------|------------------------------|--------------------------------------------------------------|--------------------|
| Psychological Services       | 501112                       | Category 4 Fees (Use only in CSU Fund 485)                   | 6,280              |
| Psychological Services Total |                              |                                                              | 6,280              |
| SHS-Administration           | 501005                       | Student Health Services Fee                                  | 8,404,361          |
|                              | 501400