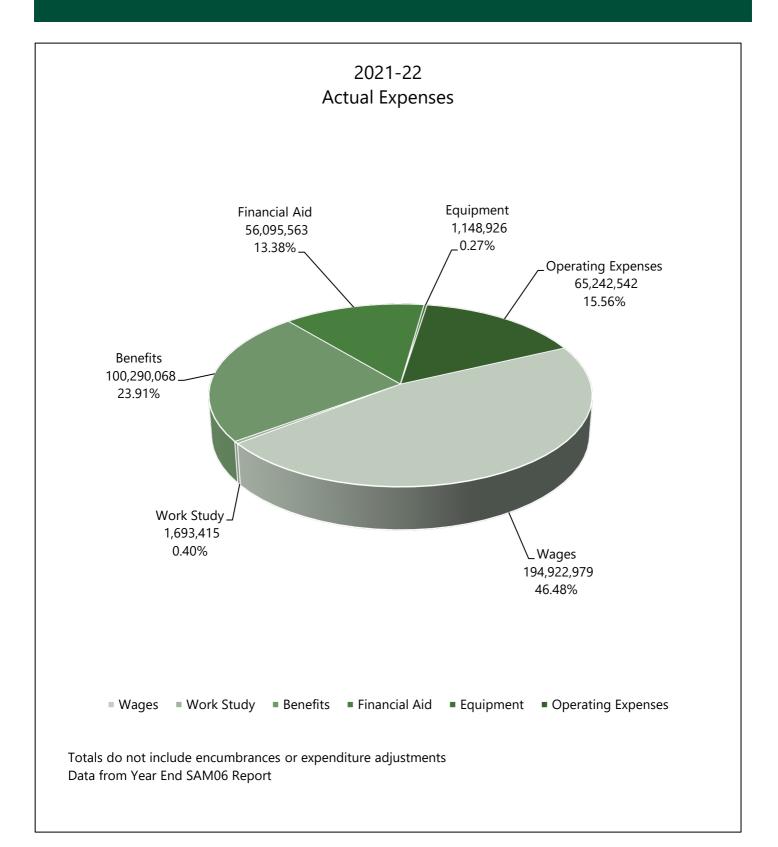

#### **Prior Year Expenditures**

In 2021-22, total operating expenses were \$322.4 million. Of this amount, 90 percent was for salary and benefits costs. More than 70 percent of all campus expenses were incurred by Academic Affairs and Student Affairs to educate and support students.

| Uses (Expenditures) by Division       |          |               |
|---------------------------------------|----------|---------------|
| Academic Affairs                      | 1,649.87 | \$203,281,075 |
| Administration & Business Affairs     | 356.34   | 47,019,992    |
| Athletics                             | 88.10    | 16,122,310    |
| Division of the President             | 39.83    | 8,190,881     |
| Division of Inclusive Excellence      | 12.20    | 1,920,904     |
| Information Resources & Technology    | 108.72   | 15,160,213    |
| Student Affairs                       | 262.51   | 25,119,301    |
| University Advancement                | 37.93    | 5,601,338     |
| Restricted Balances                   |          | 11,276        |
| Total Uses (Expenditures) by Division | 2,555.50 | \$322,427,291 |