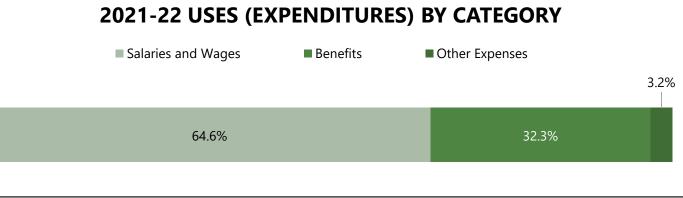

#### **Prior Year Expenditures**

In 2021-22, total operating expenses were \$322.4 million. Of this amount, 90 percent was for salary and benefits costs. More than 70 percent of all campus expenses were incurred by Academic Affairs and Student Affairs to educate and support students.