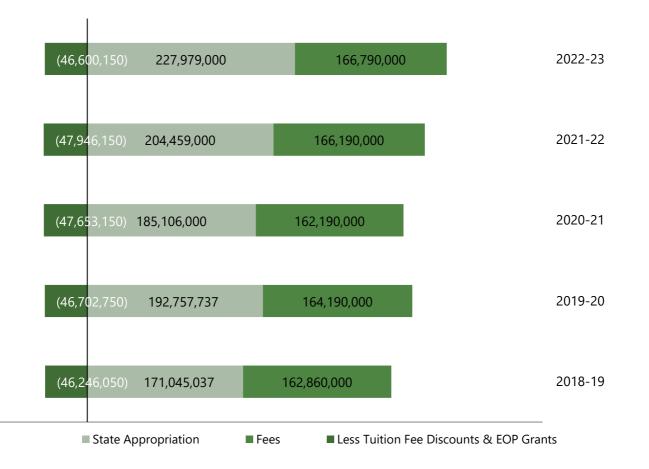

## SACRAMENTO STATE GENERAL OPERATING FUND BUDGET Sources by Fiscal Year

| Fiscal Year                           | 2018-19      | 2019-20      | 2020-21      | 2021-22      | 2022-23      |
|---------------------------------------|--------------|--------------|--------------|--------------|--------------|
| State Appropriation                   | 171,045,037  | 192,757,737  | 185,106,000  | 204,459,000  | 227,979,000  |
| Fees                                  | 162,860,000  | 164,190,000  | 162,190,000  | 166,190,000  | 166,790,000  |
| Less Tuition Fee Discounts & EOP Gran | (46,246,050) | (46,702,750) | (47,653,150) | (47,946,150) | (46,600,150) |
| Total Sources                         | 287,658,987  | 310,244,987  | 299,642,850  | 322,702,850  | 348,168,850  |

The portion of funds associated with the Tuition Fee Discount (TFD) is deducted from overall total to illustrate the portion of the total sources that are designated for this purpose. Over the years, one-third of the State Appropriation and/or Student Tuition Fee increases have been carved out and set aside for financial aid which goes to financially needy students. These permanent funds are to be used for the sole purpose of providing tuition fee discounts to these students and cannot be used for anything else. Therefore, these expenses are not subject to campus reductions and budget balancing measures must be found elsewhere. Additionally, the Extended Opportunity Program (EOP) grant is a fixed amount of \$683,150 per year which is designated for financially needy students.