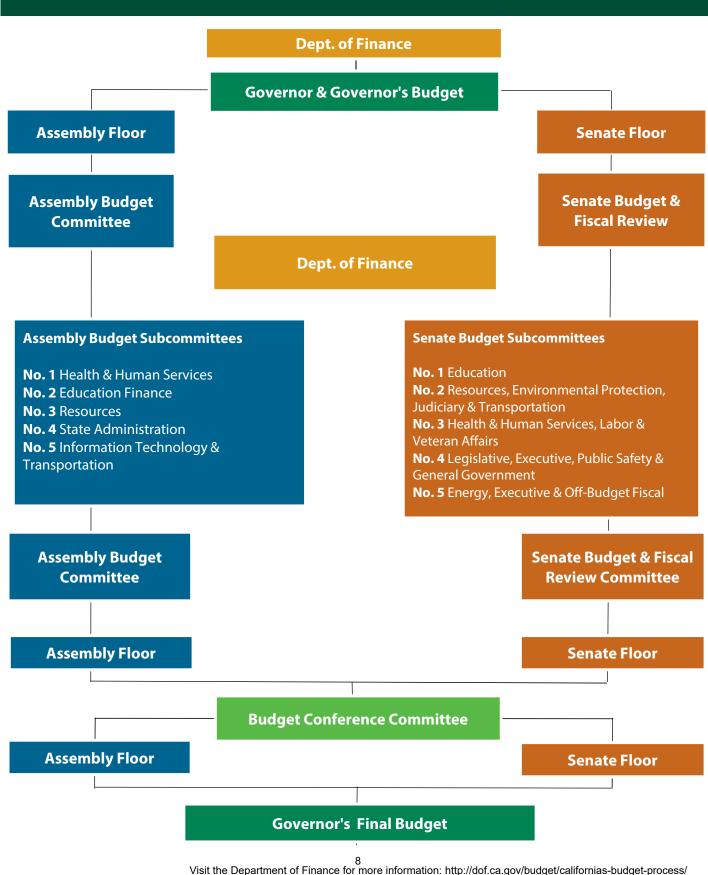

## **STATE OF CALIFORNIA** BUDGET BILL PROCESS & GUIDE

#### July - September 15

State agencies and departments submit budget proposals for the upcoming fiscal year to the Department of Finance (DOF) by September 15th.

#### **September - January**

The Department of Finance (DOF) analyzes proposals, meets with agencies to review requests, estimates state revenues and expenditures then finalizes a balanced budget plan for the Governor approval. After the Governor has evaluated the proposed DOF budget, DOF releases it to the public and the legislature as the "Governor's Budget" by January 10th.

#### **January - February**

The budget is introduced as identical bills to both the Assembly and the Senate. The Legislative Analyst's Office (LAO) will prepare an analysis of the bill, which includes background, projections and recommended revisions. This bill is the starting point for budget subcommittee hearings.

#### **March - April**

In each house (Assembly/Senate), the bills are separated by subject matter and disseminated to the appropriate subcommittee for public hearings. Most changes to the bill are made in the subcommittees of each house because this is where representatives from agencies, Department of Finance (DOF), and key stakeholders can be heard on budget items. Once the hearings are completed, each subcommittee votes and submits their report to the full budget committee.

#### May

In May, revenue and expenditure estimates are revised based on the most current information, so that it is reflected on the final Budget Bill. In mid-May, the Governor releases the revisions to the Budget Bill in what is termed the "May Revise." These revisions are incorporated into the draft amendments of the bills which are being discussed at the budget subcommittees for both houses. The legislature usually waits for updates from the May Revise prior to any final budget decisions made on the major programs (e.g. Education, Corrections, Health and Human Services).

#### May - June 15

Once the subcommittee hearings are completed, the subcommittees of both houses will approve, revise, or disapprove certain details of the Budget Bill. They will then submit a report to their respective budget committees. In each house, the full budget committee will adopt its subcommittees' reports and send the revised Budget Bill to both the Assembly and Senate floors for amendments and votes. Each house will vote on their Budget Bill and then send it to the other house for concurrence. In the event either bill is not passed by the other house, then it's sent to the budget conference committee to settle the differences. The budget conference committee is comprised of three members from each house and their task is to settle differences between the two version of the Budget Bill (Assembly and Senate).

In the event the budget conference committee cannot reach a final agreement on the budget, then the "Big 5" which includes the Governor, the President pro tempore of the Senate, the Speaker of the Assembly, and the minority leaders of both houses will meet to resolve the deadlock.

After the budget conference committee distributes the report to the full Assembly and Senate, each caucus meets and is briefed on the final agreement. The committee report containing the Budget Bill cannot be amended. The Budget Bill must be approved by a simple majority vote in each house before it can be sent to the Governor. However, a two-thirds vote is still required for the Legislature to raise taxes. The constitution requires that the Legislature pass the Budget Bill and forward it to the Governor by June 15th for their signature.

#### June 15 - 30

After the Governor has received the Budget Bill from the Legislature, they have 12 working days to sign or veto the bill. The Governor may reduce or eliminate any appropriation before the Budget Bill is signed via the line-item veto. The Legislature can override a line-item veto with a two-thirds vote in each house. Once the Governor signs the Budget Bill, it goes into effect on July 1st. The new budget period runs from July 1st through June 30th.