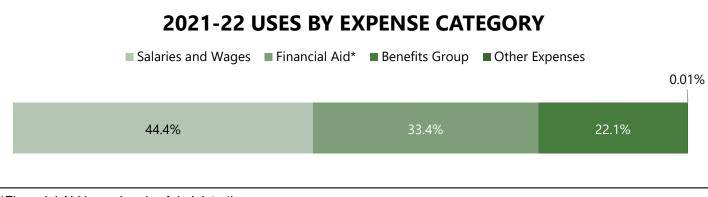

#### **Prior Year Expenditures**

In 2021-22, total operating expenses were \$322.4 million. Of this amount, 90 percent was for salary and benefits costs. More than 70 percent of all campus expenses were incurred by Academic Affairs and Student Affairs to educate and support students.

| Uses (Expenditures) by Division       |          |               |
|---------------------------------------|----------|---------------|
| Academic Affairs                      | 1,649.87 | \$203,281,075 |
| Administration & Business Affairs     | 356.34   | 47,019,992    |
| Athletics                             | 88.10    | 16,122,310    |
| Division of the President             | 39.83    | 8,190,881     |
| Division of Inclusive Excellence      | 12.20    | 1,920,904     |
| Information Resources & Technology    | 108.72   | 15,160,213    |
| Student Affairs                       | 262.51   | 25,119,301    |
| University Advancement                | 37.93    | 5,601,338     |
| Restricted Balances                   |          | 11,276        |
| Total Uses (Expenditures) by Division | 2,555.50 | \$322,427,291 |