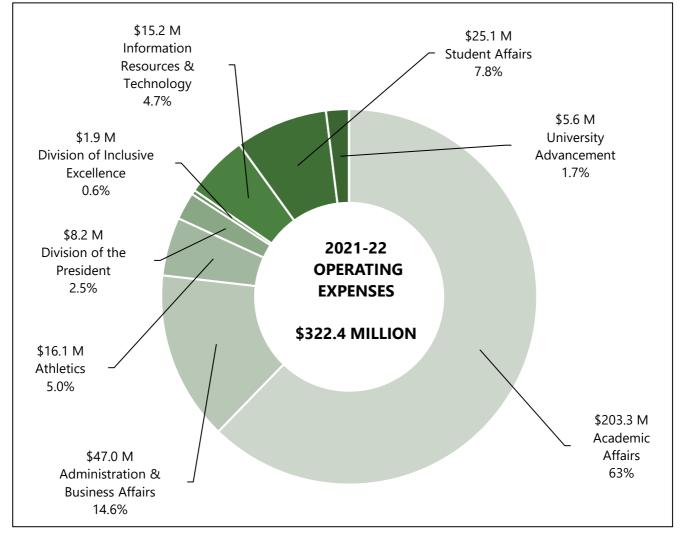

#### **Prior Year Expenditures**

In 2021-22, total operating expenses were \$322.4 million. Of this amount, 90 percent was for salary and benefits costs. More than 70 percent of all campus expenses were incurred by Academic Affairs and Student Affairs to educate and support students.

| Uses (Expenditures) by Division       |          |               |
|---------------------------------------|----------|---------------|
| Academic Affairs                      | 1,649.87 | \$203,281,075 |
| Administration & Business Affairs     | 356.34   | 47,019,992    |
| Athletics                             | 88.10    | 16,122,310    |
| Division of the President             | 39.83    | 8,190,881     |
| Division of Inclusive Excellence      | 12.20    | 1,920,904     |
| Information Resources & Technology    | 108.72   | 15,160,213    |
| Student Affairs                       | 262.51   | 25,119,301    |
| University Advancement                | 37.93    | 5,601,338     |
| Restricted Balances                   |          | 11,276        |
| Total Uses (Expenditures) by Division | 2,555.50 | \$322,427,291 |