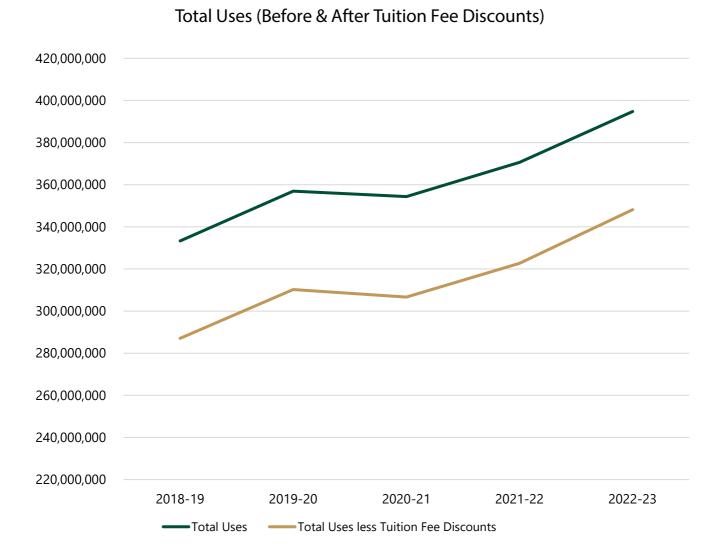

## SACRAMENTO STATE GENERAL OPERATING FUND BUDGET Uses

of Funds Comparison (Two Ways)

| Fiscal Year                          | 2018-19     | 2019-20     | 2020-21     | 2021-22     | 2022-23     |
|--------------------------------------|-------------|-------------|-------------|-------------|-------------|
| Total Uses                           | 333,307,295 | 356,947,737 | 354,335,776 | 370,649,000 | 394,769,000 |
| Total Uses less Tuition Fee Discount | 287,061,245 | 310,244,987 | 306,682,626 | 322,702,850 | 348,168,850 |

## SACRAMENTO STATE GENERAL OPERATING FUND BUDGET Uses by Fiscal Year

| Fiscal Year                                        | 2018-19     | 2019-20     | 2020-21*    | 2021-22**   | 2022-23     |
|----------------------------------------------------|-------------|-------------|-------------|-------------|-------------|
| Divisional Allocations                             | 162,017,080 | 172,942,794 | 172,171,773 | 186,540,057 | 193,620,044 |
| Restricted Programs                                | 1,100,000   | 1,100,000   | 1,100,000   | 3,300,000   | 4,014,000   |
| All University Expenses                            | 25,494,795  | 26,759,342  | 27,469,006  | 28,338,948  | 29,548,302  |
| Benefits                                           | 88,153,805  | 94,513,805  | 99,940,787  | 99,562,845  | 105,999,791 |
| Tuition Fee Discounts & EOP Grants                 | 46,246,050  | 46,702,750  | 47,653,150  | 47,946,150  | 46,600,150  |
| Compensation<br>Strategic Goals, Student Success & | 5,895,939   | 6,959,357   | 6,001,061   | 300,000     | 9,806,713   |
| Completion Initiatives                             | 4,399,626   | 6,888,626   | -           | 0           | -           |
| Center for California Studies                      | -           | -           | -           | 4,661,000   | 5,180,000   |
| Reserves                                           | -           | 1,081,063   | -           | -           | -           |
| Total Uses                                         | 333,307,295 | 356,947,737 | 354,335,777 | 370,649,000 | 394,769,000 |

## SACRAMENTO STATE GENERAL OPERATING FUND BUDGET Uses By Fiscal Year (with Exclusions)

| Divisional Allocations                                        | 162,017,080 | 172,942,794 | 172,171,773 | 186,540,057 | 193,620,044 |
|---------------------------------------------------------------|-------------|-------------|-------------|-------------|-------------|
| Restricted Programs                                           | 1,100,000   | 1,100,000   | 1,100,000   | 3,300,000   | 4,014,000   |
| All University Expenses                                       | 25,494,795  | 26,759,342  | 27,469,006  | 28,338,948  | 29,548,302  |
| Benefits                                                      | 88,153,805  | 94,513,805  | 99,940,787  | 99,562,845  | 105,999,791 |
| Compensation<br>Strategic Goals, Student Success & Completion | 5,895,939   | 6,959,357   | 6,001,061   | 300,000     | 9,806,713   |
| Initiatives                                                   | 4,399,626   | 6,888,626   | -           | -           | -           |
| Center for California Studies                                 | -           | -           | -           | 4,661,000   | 5,180,000   |
| Reserves                                                      |             | 1,081,063   | -           | -           | -           |
| Total Uses                                                    | 287,061,245 | 310,244,987 | 306,682,627 | 322,702,850 | 348,168,850 |