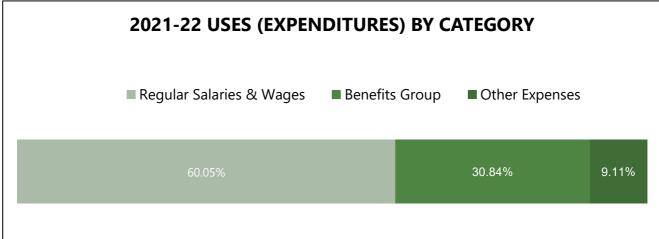

#### **Prior Year Expenditures**

In 2021-22, total operating expenses were \$322.4 million. Of this amount, 90 percent was for salary and benefits costs. More than 70 percent of all campus expenses were incurred by Academic Affairs and Student Affairs to educate and support students.