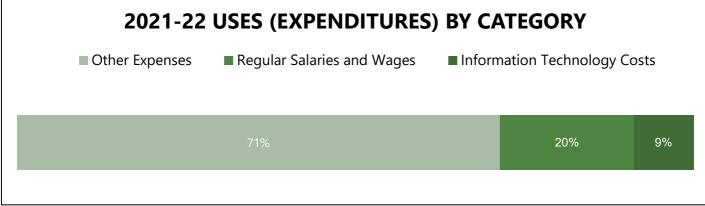

#### **Prior Year Expenditures**

In 2021-22, total operating expenses were \$322.4 million. Of this amount, 90 percent was for salary and benefits costs. More than 70 percent of all campus expenses were incurred by Academic Affairs and Student Affairs to educate and support students.