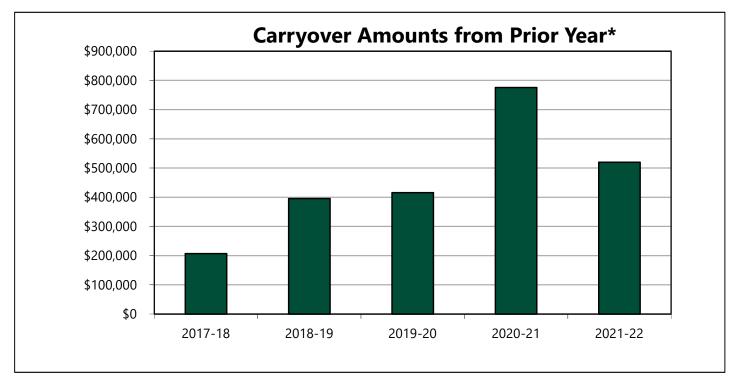

| 4.07                                  | 2.52                    | 1.17                              | 1.64                                     | 12.93                            | 22.51       |
| TOTAL SALARY EXPENSE     | \$28,400                            | \$307,365                             | \$1,188,003             | \$342,142                         | \$490,760                                | \$1,284,774                      | \$3,641,444 |
| Total Annualized FTE     | 0.07                                | 4.31                                  | 9.94                    | 3.17                              | 4.63                                     | 17.36                            | 39.48       |

### DIVISION OF THE PRESIDENT OPERATING FUND

**Multi-Year Summaries** 





\* The amounts reflected in the graph above include carryover amounts from the prior fiscal year. These are listed as Prior Year Carryover and Prior Year Encumbrances in the table below.

#### DIVISION OF THE PRESIDENT OPERATING FUND Multi-Year Summaries

| Description              | 2017-18     | 2018-19     | 2019-20     | 2020-21     | 2021-22     |
|--------------------------|-------------|-------------|-------------|-------------|-------------|
| Prior Year Carryover*    | \$160,371   | \$154,760   | \$140,843   | \$506,724   | \$232,979   |
| Prior Year Encumbrances  | 46,730      | 240,837     | 275,045     | 268,819     | 287,055     |
| Initial Baseline         | 1,775,254   | 1,531,379   | 4,876,818   | 4,345,598   | 6,515,546   |
| Misc. Budget Entries**   | 596,974     | 3,91