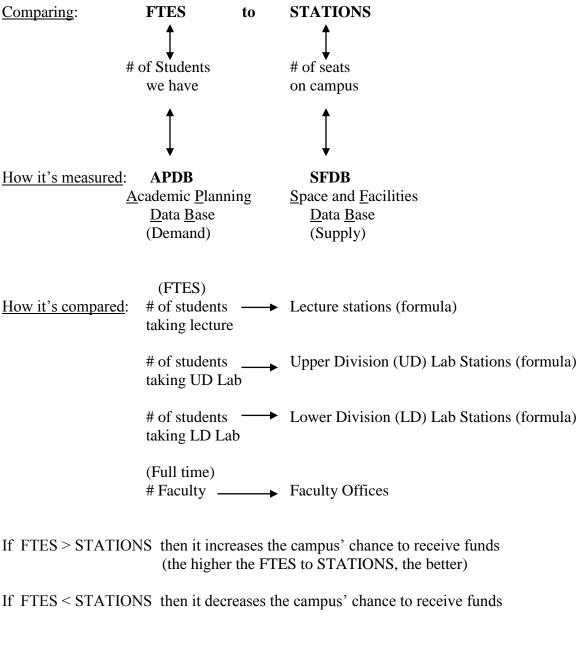

he Systemwide Revenue Bond Program. The bonds will be repaid from University Union fees.

#### **Event Center**

This project will include the construction of a 5,000-seat event center (#111) located north of Parking Structure III. It will primarily serve for basketball and other indoor athletic and club sports events. It will also provide space for educational or career-related sessions, ceremonies, community lectures, special events, and entertainment. Campus and regional event space is limited. This project will allow the campus to attract events that might otherwise bypass the campus or the region entirely. This new facility would draw more spectators and sponsorship interest to support campus athletics program.

### State Funded Buildings:

Dollars Received = Function of FTES growth



General Observations of Chancellor's Office Prioritization of State Funded Projects:

- 1. Safety (e.g. Seismic retrofits) not under campus' control
- 2. Projects uncompleted funding in phases
- 3. Instructional needs (FTES > STATIONS, demand > supply)
- 4. Renovations are generally favored over new construction
- 5. Project costs (lower cost projects have greater chance of funding over higher cost projects)

# **Nonstate Funded Capital Projects**

The funds required to plan, construct, and operate new nonstate funded facilities are provided by mandatory fees, user charges, gifts and bonds issued by the trustees or auxiliary organizations. The state typically provides land for these projects and may provide utilities to the site. Nonstate funded projects include parking lots and structur