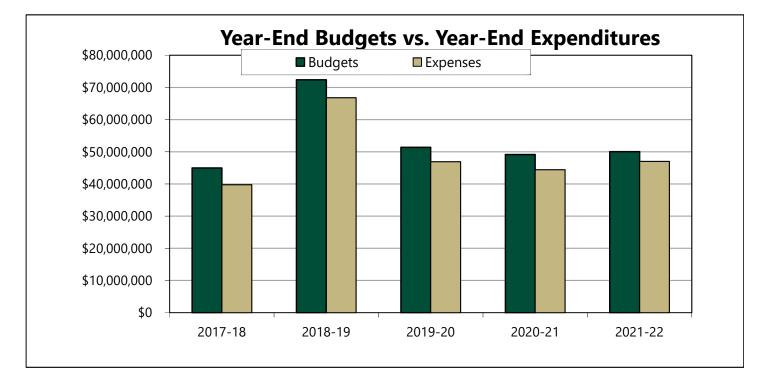

## **SACRAMENTO STATE GENERAL OPERATING FUND SUMMARY** Fiscal Years 2018-19 through 2022-23

|                                                    | Initial Campus Budget Estimates |             |             |             |             |
|----------------------------------------------------|---------------------------------|-------------|-------------|-------------|-------------|
|                                                    | 2018-19                         | 2019-20     | 2020-21     | 2021-22     | 2022-23     |
| Budgeted FTES**-Resident+Non Resident              | 23,576                          | 24,314      | 24,288      | 24,337      | 25,089      |
| Budgeted FTES**-Resident Only                      | 23,077                          | 23,771      | 23,771      | 23,771      | 24,371      |
| Sources of Funds                                   |                                 |             |             |             |             |
| Base Budget from State Appropriation               |                                 | 169,945,037 |             |             |             |
| Education Insights                                 | 1,100,000                       | 1,100,000   | 1,100,000   | 1,100,000   | 1,100,000   |
| Basic Needs                                        | -                               | -           | -           | 1,100,000   | 1,100,000   |
| Mental Health                                      | -                               | -           | -           | 1,100,000   | 1,100,000   |
| Compensation Adjustments                           | 2,649,000                       | -           | -           | 61,000      | 7,873,000   |
| CO Adjustment from C4CS                            | 2,000                           | -           | -           | -           | 11,000      |
| Adjustments-from CO removed from C4CS              | 28,000                          | -           | -           | -           | -           |
| Retirement Adjustment                              | 2,127,000                       | 1,219,000   | 2,126,000   | -2,305,000  | -237,000    |
| Retirement Adjustment - C4CS                       | 17,000                          | -           | -           | -           | -1,000      |
| Center for California Studies (Restricted Alloc)   |                                 |             |             | 4,663,000   | 4,661,000   |
| Net Other Baseline Adjustment                      | -                               | -           | -           | -           | -           |
| Adjusted State Appropriation                       | 161,762,837                     | 172,264,037 | 194,883,737 | 187,525,000 | 212,105,000 |
| State Appropriation New Changes                    |                                 |             |             |             |             |
| Tuition Fee Discounts (formerly State Univ Grants) | -1,220,800                      | 456,700     | 950,400     | 293,000     | -1,346,000  |
| Financial Aid Set Aside                            | -                               | -           | -           | -           | -           |
| Employee Compensation                              | 5,888,000                       | 8,559,000   | -           | 60,000      | 9,680,000   |
| Mandatory Costs (Energy, Natural Gas, Insurance,   |                                 |             |             |             |             |
| New Space, Benefits, Deferred Maintenance)         | 854,000                         | 2,946,000   | -           | 144,000     | -           |
| Employer-Paid Health Premiums                      | -                               | -           | -           | 1,393,000   | 833,000     |
| Enrollment Increase Funding                        | -                               | 5,800,000   | -           | -           | 5,484,000   |
| Chancellor's Office Initiatives Funding            | 3,761,000                       | 2,732,000   | -           | 9,896,000   | -           |
| AB 1460 Ethnic Studies                             | -                               | -           | -           | 858,000     | -           |
| Other Reductions (Unallocated)                     | -                               | -           | -10,728,137 | 10,728,000  | -           |
| Systemwide Priorities                              | -                               | -           | -           | -6,436,000  | 714,000     |
| Center for California Studies (Restricted Alloc)   | -                               | -           | -           | -2,000      | 509,000     |
| Education Insights Center                          | -                               | -           | -           | -           | -           |
| Total State Appropriation (New + Adjusted)         | 9,282,200                       | 20,493,700  | -9,777,737  | 16,934,000  | 15,874,000  |
| Campus Projected Fee Revenues                      |                                 |             |             |             |             |
| State University Fee (SUF) Income                  | 157,500,000                     | 158,530,000 | 158,530,000 | 160,530,000 | 160,530,000 |
| Non-Resident Fees                                  | 4,000,000                       | 4,200,000   | 2,200,000   | 4,200,000   | 4,800,000   |
| Application Fees                                   | 1,300,000                       | 1,400,000   | 1,400,000   | 1,400,000   | 1,400,000   |
| Other Miscellaneous Revenue                        | 60,000                          | 60,000      | 60,000      | 60,000      | 60,000      |
| Other Revenue (Federal WS, Financial Aid)          | 1,000,000                       | 1,000,000   | 1,000,000   | 1,000,000   | 1,000,000   |
| Projected Fee Revenues                             | 163,860,000                     | 165,190,000 | 163,190,000 | 167,190,000 | 167,790,000 |
| Total Projected Sources of Funds                   | 334,905,037                     | 357,947,737 | 348,296,000 | 371,649,000 | 395,769,000 |

## **SACRAMENTO STATE GENERAL OPERATING FUND SUMMARY** Fiscal Years 2018-19 through 2022-23

|                                                    | Initial Campus Budget Estimates |             |             |             |             |  |  |
|----------------------------------------------------|---------------------------------|-------------|-------------|-------------|-------------|--|--|
|                                                    | 2018-19                         | 2019-20     | 2020-21     | 2021-22     | 2022-23     |  |  |
| Uses of Funds                                      |                                 |             |             |             |             |  |  |
| Prior Year Baseline Allocation                     |                                 |             |             |             |             |  |  |
| Division Baseline Allocations                      | 156.051.592                     | 162,017,080 | 172.942.794 | 166.471.772 | 186.540.059 |  |  |
| All University Expenses                            | 24,143,112                      |             | 27,469,006  |             | 28,338,948  |  |  |
| Education Insights                                 | 1,100,000                       | 1,100,000   | 1,100,000   | 1,100,000   | 1,100,000   |  |  |
| Mandatory Costs (Compensation Pool, Benefits,      | , ,                             | , ,         | , ,         | , ,         | , ,         |  |  |
| Reserve, Student Grants)                           | 134,536,255                     | 140,295,794 | 145,952,105 | 143,241,699 | 147,808,993 |  |  |
| Reserve                                            | 597,742                         | 597,742     | -           | -           | -           |  |  |
| Strategic Goals, Student Success & Initiatives     | 522,604                         | 4,399,626   | 6,888,626   | -           | -           |  |  |
| Basic Needs, Mental Health                         |                                 |             |             | 2,200,000   |             |  |  |
| Center for California Studies (Restricted Balance) |                                 |             |             | 4,663,000   | 4,661,000   |  |  |
| Adjustments:                                       |                                 |             |             |             |             |  |  |
| Employee Compensation (Salary Increases,           |                                 |             |             |             |             |  |  |
| Promos, Reclassifications                          | 10,732,303                      | 9,650,276   | 6,333,680   |             | 15,173,198  |  |  |
| Health                                             | -                               | -           | -           | 1,393,000   | 833,000     |  |  |
| Early Exit Program (salaries & benefits)           | -                               | -           | -           | -4,954,401  | -           |  |  |
| Addt'l Hires Benefit Costs                         | -                               | -           | -           | 4,500,000   |             |  |  |
| Baseline Adjustment (Increase in Min.              | -                               | -           | -           | 200,000     |             |  |  |
| Tuition Fee Discounts (State University Grants)    | -1,220,800                      | 456,700     | 950,400     | 293,000     |             |  |  |
| Changes to All University Expenses (AUE)           | 1,351,683                       | 1,264,547   | -           | 869,942     | 1,424,354   |  |  |
| Mandatory Costs (e.g. energy, deferred             | 2 009 000                       | 2 065 000   | 1 500 560   | 144 000     |             |  |  |
| maintenance, benefits, insurance, new space)       | 2,998,000                       | 3,965,000   | 4,508,568   | 144,000     | -           |  |  |
| Reductions                                         | -                               | -           | -17,509,402 | -           | -           |  |  |
| Allocations to Divisions                           | -                               | 153,732     | -           | 11,000,000  |             |  |  |
| Center for California Studies Adjustments          | -                               | -           | -           | -2,000      | 519,000     |  |  |
| Foster Youth                                       | -                               | -           | -           | -           | 714,000     |  |  |
| Student Success & Completion Initiatives           | 2,092,546                       | 3,353,000   | -           | -           | -           |  |  |
| 2021-22 Budget Call Strategic Imperative Funding   | -                               | -           | -           | 5,158,739   | -           |  |  |
| Restoration of President's Office PY reduction     | -                               | -           | -           | 215,122     | -           |  |  |
| Central Baseline Reserves                          | -                               | 483,321     | -           | -           | -           |  |  |
| Education Insights Center                          | -                               | -           | -           | -           | -           |  |  |
| Enrollment Growth/New Faculty                      | 1,000,000                       | -           | -           | -           | -           |  |  |
| Ongoing funding to Academic Affairs baseline       | -                               | -           | -           | 5,500,000   | -           |  |  |
| One-Time Funding to Divisions                      | -                               | -           | 5,700,000   | -           | -           |  |  |
| Subtotal:                                          |                                 | 353,231,613 |             |             |             |  |  |
| Federal Work Study, Financial Aid                  | 1,000,000                       | 1,000,000   | 1,000,000   | 1,000,000   | 1,000,000   |  |  |
| Total Projected Uses of Funds                      | 334,905,037                     | 354,231,613 | 355,335,776 | 371,649,000 | 395,769,000 |  |  |
| Projected Surplus/(Deficit)*                       | -                               | 3,716,124   | -7,039,776  | -           | -           |  |  |

## SACRAMENTO STATE GENERAL OPERATING FUND BUDGET BY FISCAL YEAR (Excluding Tuition Fee Discounts)

|                                           | 2019 10      | 2019-20      | 2020 24*     | 2024 22**    | 2022.22      |
|-------------------------------------------|--------------|--------------|--------------|--------------|--------------|
|                                           | 2018-19      | 2019-20      | 2020-21*     | 2021-22**    | 2022-23      |
| Sources of Funds                          |              |              |              |              |              |
| State Appropriation                       | 171,045,037  | 192,757,737  | 185,106,000  | 204,459,000  | 227,979,000  |
| Fees                                      | 162,860,000  | 164,190,000  | 162,190,000  | 166,190,000  | 166,790,000  |
| Total Sources                             | 333,905,037  | 356,947,737  | 347,296,000  | 370,649,000  | 394,769,000  |
|                                           |              |              |              |              |              |
| Less Tuition Fee Discounts (TFD/EOP)      | (46,246,050) | (46,702,750) | (47,653,150) | (47,946,150) | (46,600,150) |
| Total Sources less Tuition Fee Discounts: | 287,658,987  | 310,244,987  | 299,642,850  | 322,702,850  | 348,168,850  |
| Uses of Funds                             |              |              |              |              |              |
| Divisional Allocations                    | 163,801,556  | 169,072,938  | 172,942,794  | 166,471,773  | 186,540,059  |
| Divisional Baseline Changes               | (1,784,476)  | 3,869,856    | (771,022)    | 20,068,286   | 7,079,985    |
| Restricted Programs                       | 1,100,000    | 1,100,000    | 1,100,000    | 3,300,000    | 4,014,000    |
| All University Expenses                   | 25,494,795   | 26,759,342   | 27,469,006   | 28,338,948   | 29,548,302   |
| Benefits                                  | 88,153,805   | 94,513,805   | 99,940,787   | 99,562,843   | 105,999,791  |
| Compensation                              | 5,895,939    | 6,959,357    | 6,001,061    | 300,000      | 9,806,713    |
| Tuition Fee Discounts (SUG/EOP)           | 46,246,050   | 46,702,750   | 47,653,150   | 47,946,150   | 46,600,150   |
| Strategic Goals, Student Success &        |              |              |              |              |              |
| Completion Initiatives                    | 4,399,626    | 6,888,626    | 0            | 0            | 0            |
| Center for California Studies             |              |              |              | 4,661,000    | 5,180,000    |
| Reserves                                  | 0            | 1,081,063    | 0            | 0            | 0            |
| Total Uses                                | 333,307,295  | 356,947,737  | 354,335,776  | 370,649,000  | 394,769,000  |
|                                           |              |              |              |              |              |
| Less Tuition Fee Discounts (TFD/EOP)      | (46,246,050) | (46,702,750) | (47,653,150) | (47,946,150) | (46,600,150) |
| Total Uses less Tuition Fee Discounts     | 287,061,245  | 310,244,987  | 306,682,626  | 322,702,850  | 348,168,850  |
|                                           |              |              |              |              |              |