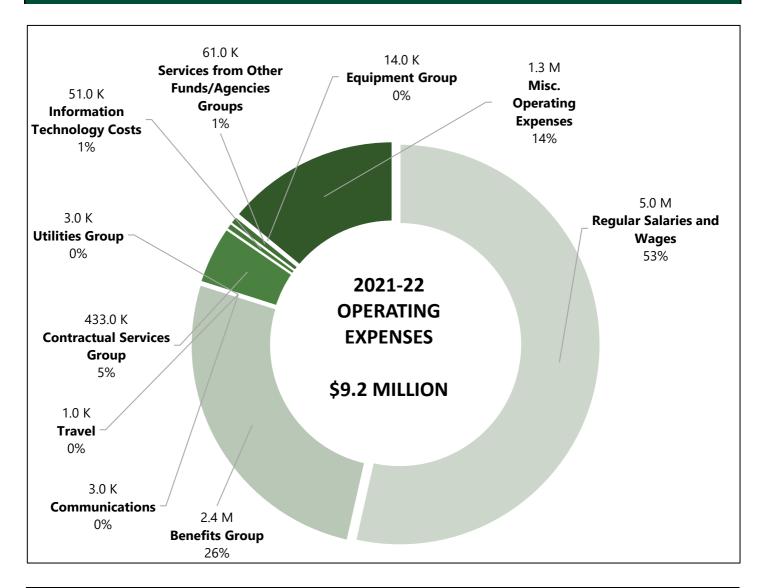

| 1,297,665   |
| Expenditure Adjustments                   |       |             |
| Total Operating Expenses                  | 59.61 | \$9,258,568 |

### **Operating Net Income (Loss)**

(\$341,164)

| Change in Reserves                   |             |
|--------------------------------------|-------------|
| Operating Net Income (Loss)          | (341,164)   |
| Additional (Withdrawals) to Reserves | (\$341,164) |

The CSU system-wide payroll distribution software has a known issue where the calculated FTE is not always accurate when a payroll reduction occurs. Occasionally, the FTE is posted as a positive rather than a negative value for a reduction in payroll, thereby inflating the total FTE amount.

# **STUDENT HEALTH SERVICES OPERATING FUND SUMMARY (FUND THS01)** FY 2021-22





| Department                   | FIRMS<br>Expense<br>Obj Code | Expense Description                                          | THS01<br>\$ Amount |
|------------------------------|------------------------------|--------------------------------------------------------------|--------------------|
| Psychological Services       | 501112                       | Category 4 Fees (Use only in CSU Fund 485)                   | 6,280              |
| Psychological Services Total |                              |                                                              | 6,280              |
| SHS-Administration           | 501005                       | Student Health Services Fee                                  | 8,404,361          |
|                              | 501400