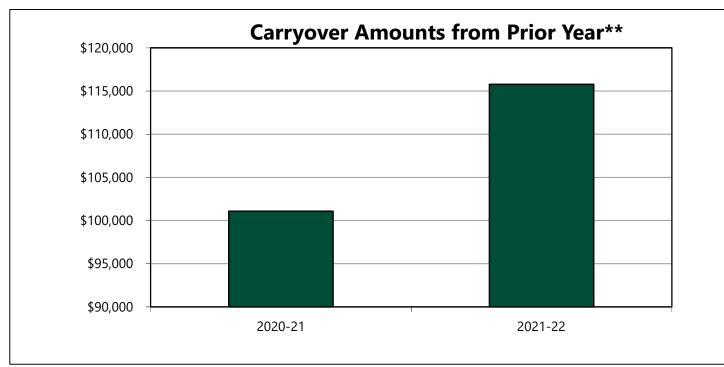

#### 9. 2021-22 OPERATING FUND – INFORMATION RESOURCES & TECHNOLOGY

| Allocations, Expenditures, & Balance Available Summary104 |
|-----------------------------------------------------------|
| Operating Fund Multi-Year Summary107                      |