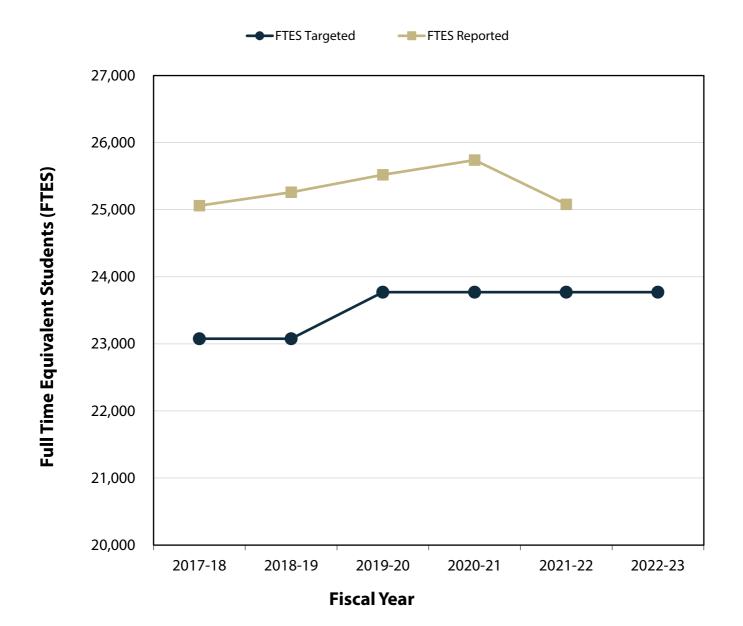

## **SACRAMENTO STATE ENROLLMENT COMPARISON** (Paying Resident Fees)

SACRAMENTO STATE ENROLLMENT FIGURES BY FISCAL YEAR

Paying Resident Fees

| Fiscal Year   | 2017-18 | 2018-19 | 2019-20 | 2020-21 | 2021-22 | 2022-23 |
|---------------|---------|---------|---------|---------|---------|---------|
| FTES Targeted | 23,077  | 23,077  | 23,771  | 23,771  | 23,771  | 23,771  |
| FTES Reported | 25,061  | 25,260  | 25,522  | 25,740  | 25,079  |         |

Source: CSU College Year Reports (Table 22) for Full-Time Equivalent Students (FTES) Grand Totals - Residents Only

2022-23 FTES target remains the same as prior year. The annualized FTES will not be reported until after the Fiscal Year closes.