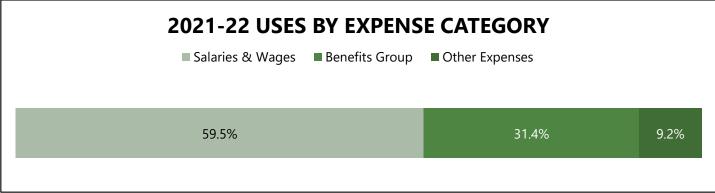

|                 | 1.385.849                                          |
| Prior Year Carry Forward Balance                                                                                                         |                 |                                                    |
| Prior Year Carry Forward Balance<br>Total Sources (Budget)                                                                               |                 | 26,008,394                                         |
| Budget Balance Available<br>Prior Year Carry Forward Balance<br>Total Sources (Budget)<br>Total Uses (Expenses)<br>Year-End Encumbrances |                 | 1,385,849<br>26,008,394<br>(25,119,301<br>(151,208 |

#### STUDENT AFFAIRS USES (EXPENDITURES) FY 2021-22





#### STUDENT AFFAIRS EXPENDITURES & SALARIES BY PROGRAM CENTER FY 2021-22

|                                             | PROGRAM CENTER           |                                      |                                      |                                   |                                    |                               |                                     |              |
|---------------------------------------------|--------------------------|--------------------------------------|--------------------------------------|-----------------------------------|------------------------------------|-------------------------------|-------------------------------------|--------------|
| EXPENDITURE<br>CATEGORIES*                  | Enrollment<br>Management | Std Acad<br>Success &<br>E