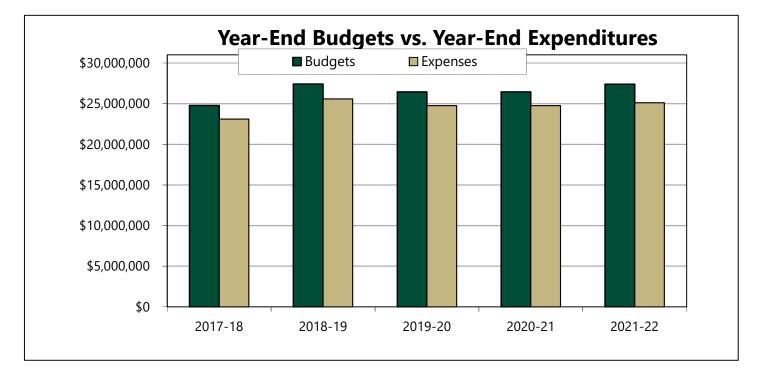

| 35.15                              |                               | 9.55                                | 181.34       |
| TOTAL SALARY<br>EXPENSE     | \$6,184,691              | \$2,112,365                          | \$967,198                            | \$1,025,577                       | \$2,996,718                        |                               | \$1,119,584                         | \$14,406,132 |
| Total Annualized FTE        | 107.74                   | 34.38                                | 19.93                                | 20.57                             | 48.88                              |                               | 14.55                               | 246.05       |

#### **STUDENT AFFAIRS OPERATING FUND** Multi-Year Summaries





\* The amounts reflected in the graph above include carryover amounts from the prior fiscal year. These are listed as Prior Year Carryover and Prior Year Encumbrances in the table below.

#### **STUDENT AFFAIRS OPERATING FUND** Multi-Year Summaries

| Description              | 2017-18      | 2018-19      | 2019-20      | 2020-21      | 2021-22      |
|--------------------------|--------------|--------------|--------------|--------------|--------------|
| Prior Year Carryover*    | \$1,346,474  | \$1,503,019  | \$1,819,982  | \$1,626,228  | \$1,385,849  |
| Prior Year Encumbrances  | 109,187      | 83,870       | 177,837      | 208,022      | 309,858      |
| Initial Baseline         | 12,297,566   | 14,102,291   | 15,321,404   | 14,312,025   | 15,649,392   |
| Misc. Budget Entries**