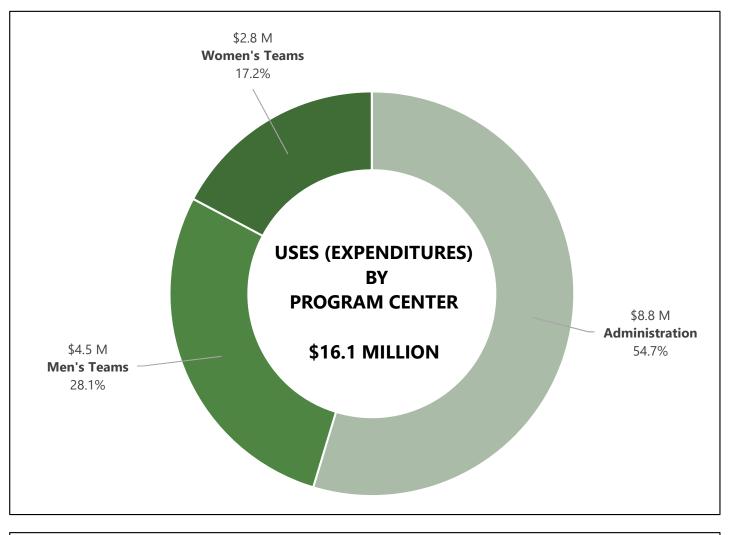

| Uses (Expenditures) by Division       |          |               |
|---------------------------------------|----------|---------------|
| Academic Affairs                      | 1,649.87 | \$203,281,075 |
| Administration & Business Affairs     | 356.34   | 47,019,992    |
| Athletics                             | 88.10    | 16,122,310    |
| Division of the President             | 39.83    | 8,190,881     |
| Division of Inclusive Excellence      | 12.20    | 1,920,904     |
| Information Resources & Technology    | 108.72   | 15,160,213    |
| Student Affairs                       | 262.51   | 25,119,301    |
| University Advancement                | 37.93    | 5,601,338     |
| Restricted Balances                   |          | 11,276        |
| Total Uses (Expenditures) by Division | 2,555.50 | \$322,427,291 |