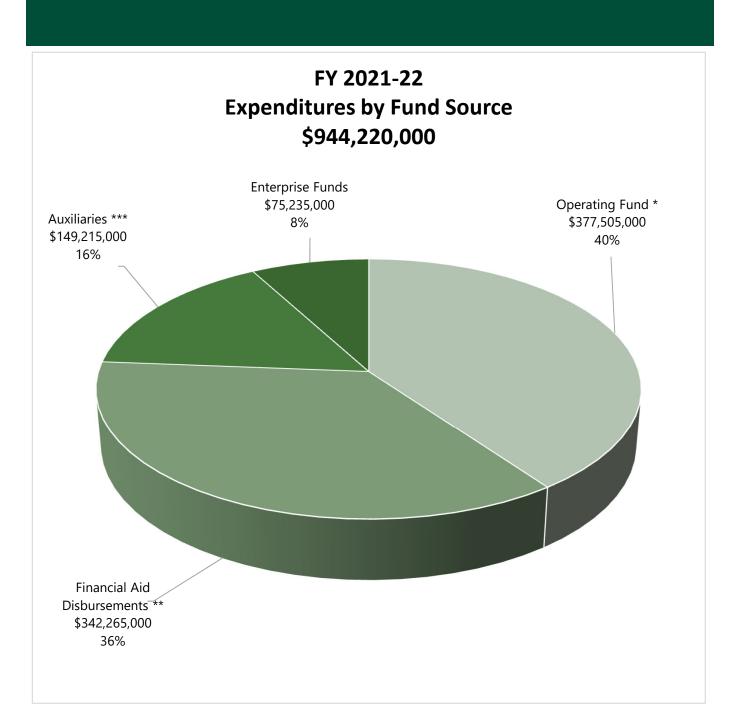

#### **Prior Year Expenditures**

In 2021-22, total operating expenses were \$322.4 million. Of this amount, 90 percent was for salary and benefits costs. More than 70 percent of all campus expenses were incurred by Academic Affairs and Student Affairs to educate and support students.

| Uses (Expenditures) by Division       |          |               |
|---------------------------------------|----------|---------------|
| Academic Affairs                      | 1,649.87 | \$203,281,075 |
| Administration & Business Affairs     | 356.34   | 47,019,992    |
| Athletics                             | 88.10    | 16,122,310    |
| Division of the President             | 39.83    | 8,190,881     |
| Division of Inclusive Excellence      | 12.20    | 1,920,904     |
| Information Resources & Technology    | 108.72   | 15,160,213    |
| Student Affairs                       | 262.51   | 25,119,301    |
| University Advancement                | 37.93    | 5,601,338     |
| Restricted Balances                   |          | 11,276        |
| Total Uses (Expenditures) by Division | 2,555.50 | \$322,427,291 |