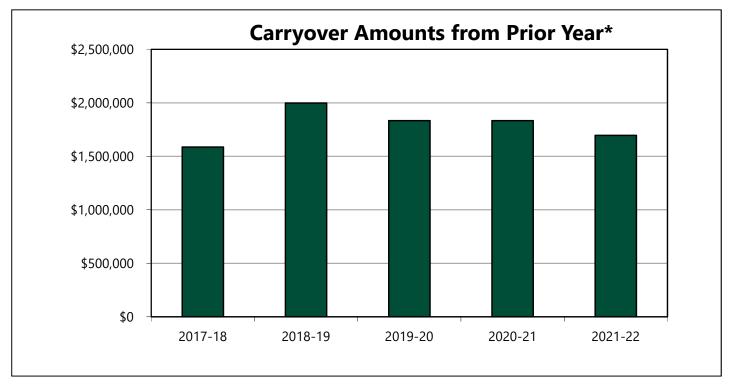

| 35.15                              |                               | 9.55                                | 181.34       |
| TOTAL SALARY<br>EXPENSE     | \$6,184,691              | \$2,112,365                          | \$967,198                            | \$1,025,577                       | \$2,996,718                        |                               | \$1,119,584                         | \$14,406,132 |
| Total Annualized FTE        | 107.74                   | 34.38                                | 19.93                                | 20.57                             | 48.88                              |                               | 14.55                               | 246.05       |

#### **STUDENT AFFAIRS OPERATING FUND** Multi-Year Summaries





\* The amounts reflected in the graph above include carryover amounts from the prior fiscal year. These are listed as Prior Year Carryover and Prior Year Encumbrances in the table below.

#### **STUDENT AFFAIRS OPERATING FUND** Multi-Year Summaries

| Description              | 2017-18      | 2018-19      | 2019-20      | 2020-21      | 2021-22      |
|--------------------------|--------------|--------------|--------------|--------------|--------------|
| Prior Year Carryover*    | \$1,346,474  | \$1,503,019  | \$1,819,982  | \$1,626,228  | \$1,385,849  |
| Prior Year Encumbrances  | 109,187      | 83,870       | 177,837      | 208,022      | 309,858      |
| Initial Baseline         | 12,297,566   | 14,102,291   | 15,321,404   | 14,312,025   | 15,649,392   |
| Misc. Budget Entries**   |