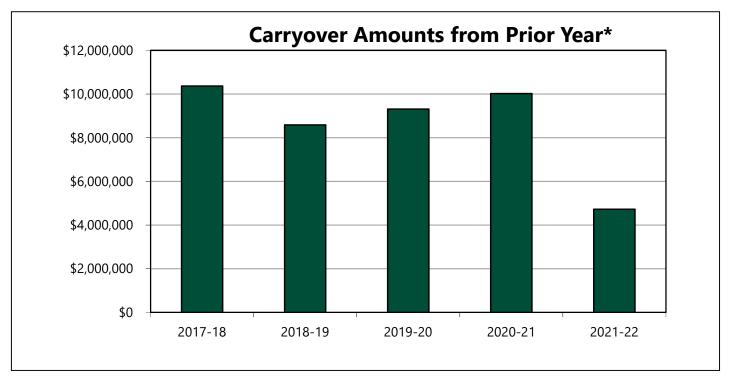

ed FTE              |                |                  |                                   |             |                                 |                    |                          |                               | 16.92         |
| TOTAL SALARY<br>EXPENSE     | \$157,473      | \$1,083,712      | \$658,993                         | \$4,289,592 | \$1,757,611                     | \$513,684          | \$1,011,502              | \$1,765,816                   | \$131,271,771 |
| Total Annualized<br>FTE     | 2.72           | 16.53            | 9.79                              | 55.15       | 26.82                           | 5.26               | 17.94                    | 21.63                         | 1637.20       |

## ACADEMIC AFFAIRS OPERATING FUND

**Multi-Year Summaries** 





\* The amounts reflected in the graph above include carryover amounts from the prior fiscal year. These are listed as Prior Year Carryover and Prior Year Encumbrances in the table below.

## ACADEMIC AFFAIRS OPERATING FUND Multi-Year Summaries

| Description              | 2017-18       | 2018-19       | 2019-20       | 2020-21       | 2021-22       |
|--------------------------|---------------|---------------|---------------|---------------|---------------|
| Prior Year Carryover*    | \$9,080,444   | \$7,270,477   | \$8,141,406   | \$8,929,226   | \$3,291,020   |
| Prior Year Encumbrances  | 1,286,426     | 1,317,002     | 1,172,480     | 1,093,418     | 1,428,808     |
| Initial Baseline         | 104,030,017   | 109,709,115   | 118,772,108   | 109,787,681   | 123,331,093   |
| Misc B