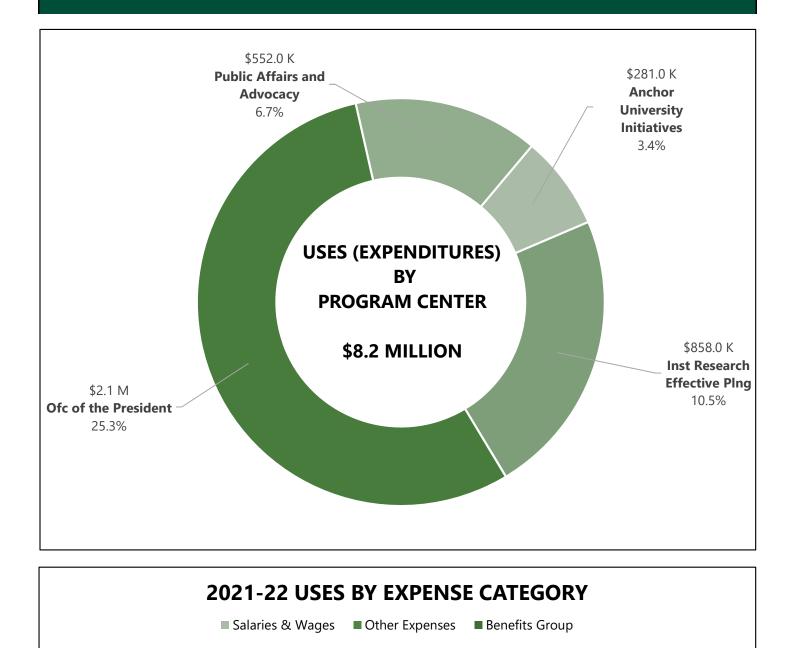

| 839,637     |
| Operating Transfers Out                       |       | 1,652,800   |
| Total Uses (Expenditures) by Expense Type     | 39.83 | \$8,190,881 |
|                                               |       |             |
| Budget Balance Available                      |       |             |
| Prior Year Carry Forward Balance              |       | 232,979     |
| Total Sources (Budget)                        |       | 8,704,397   |
| Total Uses (Expenses)                         |       | (8,190,881) |
| Year-End Encumbrances                         |       | (358,371)   |
| Budget Balance Available                      |       | \$388,124   |
|                                               |       |             |

#### DIVISION OF THE PRESIDENT USES (EXPENDITURES) FY 2021-22



| 44.6% | 34.1% | 21.4% |
|-------|-------|-------|
|       |       |       |

#### **DIVISION OF THE PRESIDENT** EXPENDITURES & SALARIES BY PROGRAM CENTER FY 2021-22

|                                         | PROGRAM CENTER                      |                                       |                         |                                   |                                          |                                  |             |
|-----------------------------------------|-------------------------------------|---------------------------------------|-------------------------|-----------------------------------|------------------------------------------|----------------------------------|-------------|
| EXPENDITURE CATEGORIES*                 | Anchor<br>University<br>Initiative