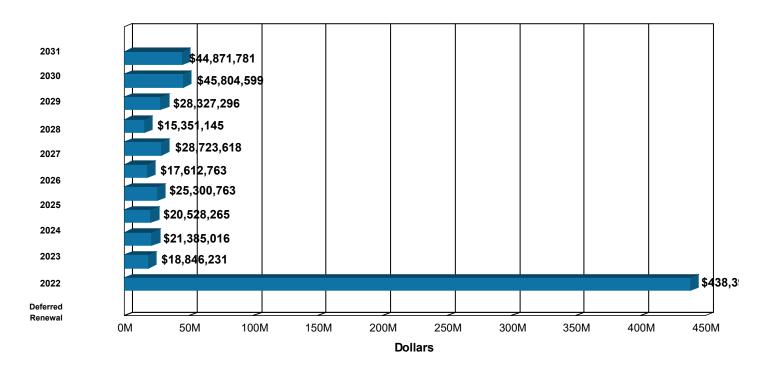

#### 22. DEFERRED MAINTENANCE & CAPITAL PROJECTS

| Deferred Maintenance Projects                | 208 |
|----------------------------------------------|-----|
| Ten Year Deferred Maintenance Plan           | 210 |
| Explanation for Unspent Deferred Maintenance | 215 |