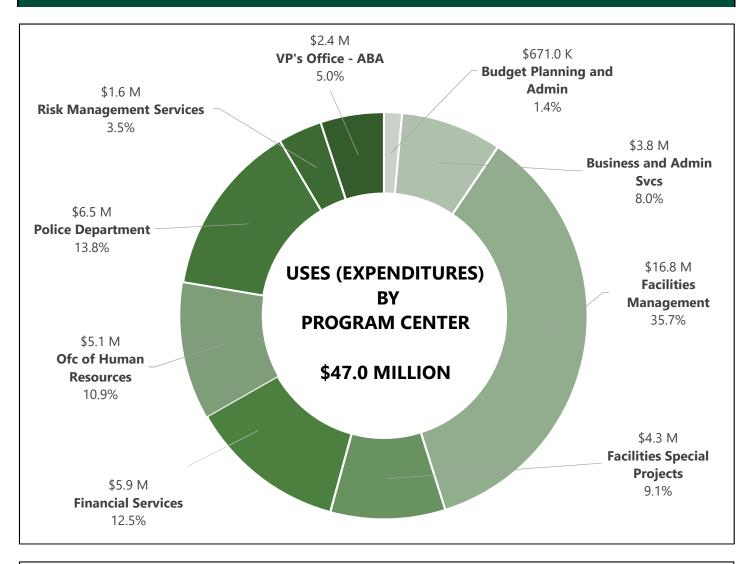

| Uses (Expenditures) by Division       |          |               |
|---------------------------------------|----------|---------------|
| Academic Affairs                      | 1,649.87 | \$203,281,075 |
| Administration & Business Affairs     | 356.34   | 47,019,992    |
| Athletics                             | 88.10    | 16,122,310    |
| Division of the President             | 39.83    | 8,190,881     |
| Division of Inclusive Excellence      | 12.20    | 1,920,904     |
| Information Resources & Technology    | 108.72   | 15,160,213    |
| Student Affairs                       | 262.51   | 25,119,301    |
| University Advancement                | 37.93    | 5,601,338     |
| Restricted Balances                   |          | 11,276        |
| Total Uses (Expenditures) by Division | 2,555.50 | \$322,427,291 |