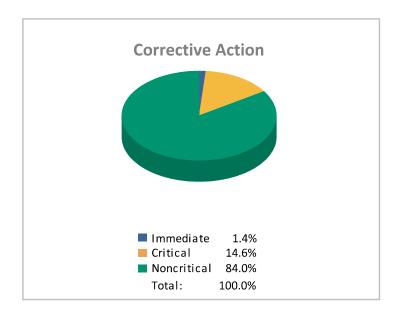

| CORRECTIVE ACTION |             |  |  |  |  |  |
|-------------------|-------------|--|--|--|--|--|
| 1 - Immediate     | \$76,352    |  |  |  |  |  |
| 2 - Critical      | \$821,116   |  |  |  |  |  |
| 3 - Noncritical   | \$4,726,627 |  |  |  |  |  |