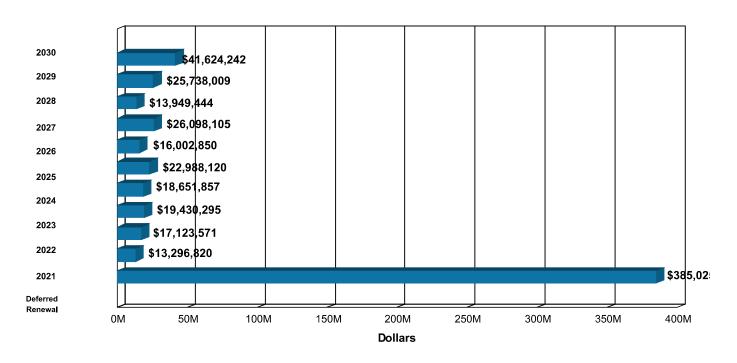

REPLACEMENT VALUE \$1,954,174,983

FACILITY CONDITION NEEDS INDEX 0.35

FACILITY CONDITION INDEX 0.20

10-YEAR \$/SF 133.92

# FCNI Scale The FCNI for this asset is 0.35





# **Nonrecurring Costs**

Project Cost by Priority

| PLANT ADAPTION  |              |  |  |  |  |  |
|-----------------|--------------|--|--|--|--|--|
| 1 - Immediate   | \$624,549    |  |  |  |  |  |
| 2 - Critical    | \$15,703,340 |  |  |  |  |  |
| 3 - Noncritical | \$69,843,668 |  |  |  |  |  |



| CORRECTIVE ACTION |             |  |  |  |  |  |
|-------------------|-------------|--|--|--|--|--|
| 1 - Immediate     | \$76,352    |  |  |  |  |  |
| 2 - Critical      | \$821,116   |  |  |  |  |  |
| 3 - Noncritical   | \$4,726,627 |  |  |  |  |  |





## **Recurring Costs**

Component Replacement Cost by Year



## Facilities Renewal Cost by System





### **CSU SACRAMENTO**

Facility Condition Assessment Detailed Cost Summary

### **10-YEAR RENEWAL NEEDS BY ASSET AND YEAR**

| Name