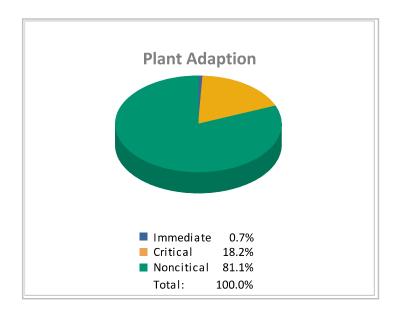

# **Nonrecurring Costs**

Project Cost by Priority

| PLANT ADAPTION  |              |  |  |  |  |  |
|-----------------|--------------|--|--|--|--|--|
| 1 - Immediate   | \$624,549    |  |  |  |  |  |
| 2 - Critical    | \$15,703,340 |  |  |  |  |  |
| 3 - Noncritical | \$69,843,668 |  |  |  |  |  |