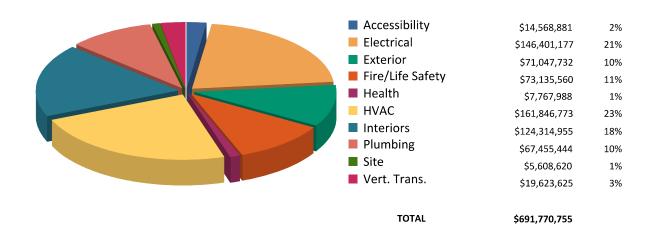

ITY CONDITION NEEDS INDEX 0.35

FACILITY CONDITION INDEX 0.20

10-YEAR \$/SF 133.92

# FCNI Scale The FCNI for this asset is 0.35





# **Nonrecurring Costs**

Project Cost by Priority

| PLANT ADAPTION  |              |  |  |  |  |  |
|-----------------|--------------|--|--|--|--|--|
| 1 - Immediate   | \$624,549    |  |  |  |  |  |
| 2 - Critical    | \$15,703,340 |  |  |  |  |  |
| 3 - Noncritical | \$69,843,668 |  |  |  |  |  |



| CORRECTIVE ACTION |             |  |  |  |  |  |
|-------------------|-------------|--|--|--|--|--|
| 1 - Immediate     | \$76,352    |  |  |  |  |  |
| 2 - Critical      | \$821,116   |  |  |  |  |  |
| 3 - Noncritical   | \$4,726,627 |  |  |  |  |  |





## **Recurring Costs**

Component Replacement Cost by Year



## Facilities Renewal Cost by System





### **CSU SACRAMENTO**

Facility Condition Assessment Detailed Cost Summary

### **10-YEAR RENEWAL NEEDS BY ASSET AND YEAR**

| Name