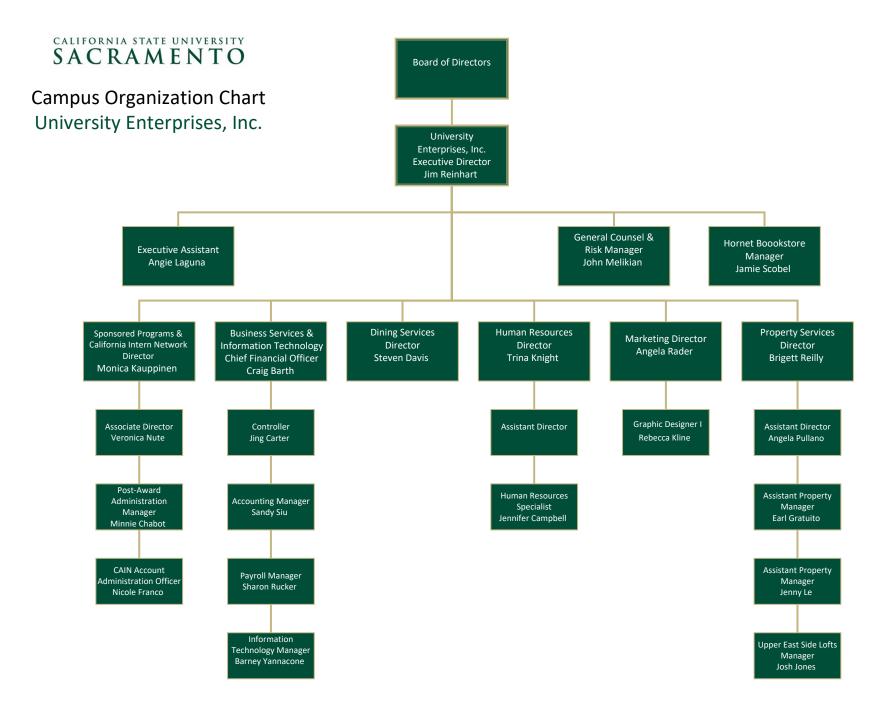

### Fiscal Oversight – Sacramento State Auxiliary and Affiliate Organizations

The campus chief financial officer (CFO) is the primary responsible campus official in respect to administrative compliance and fiscal oversight of campus auxiliary organizations and affiliate groups – the Associated Students, Inc., Capital Public Radio, Inc., University Enterprises, Inc., University Foundation at Sacramento State, and the University Union WELL, Inc.