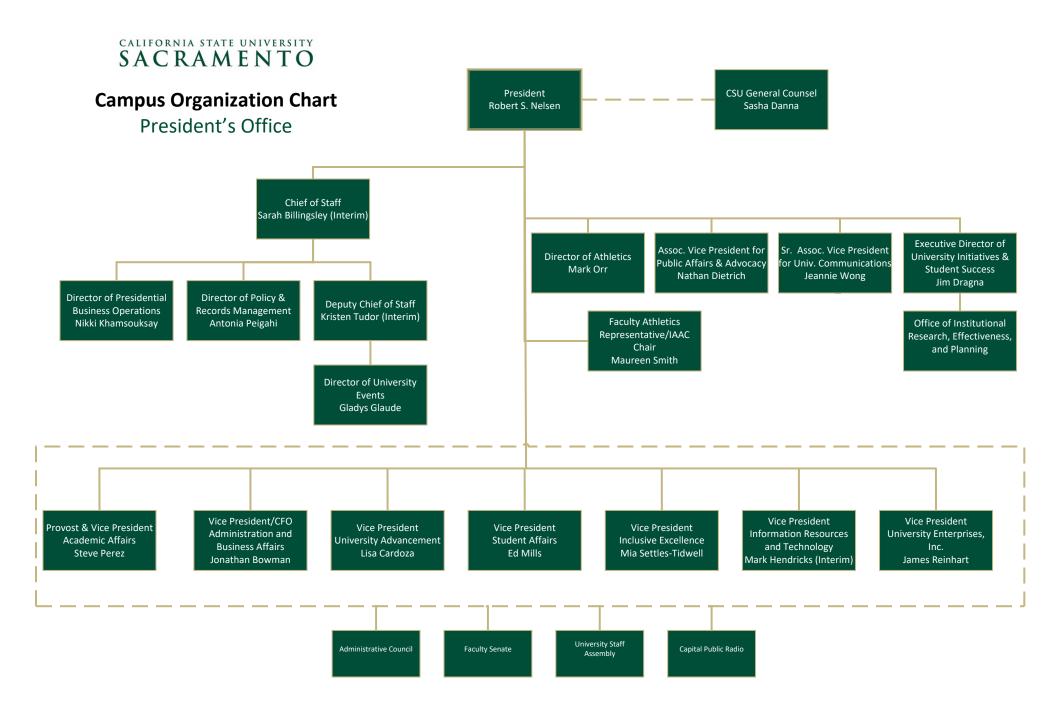

## PRESIDENT'S OFFICE

The President's Office is the university headquarters for leading the fiscal, strategic and business operations of Sacramento State. The visionary leader is the university President. President Robert S. Nelsen became Sacramento State's eighth president on July 1, 2015. As the first in his family to attend college, he earned his bachelor's and master's degrees in political science from BYU and his doctorate at the University of Chicago's John U. Nef Committee on Social Thought. At Sacramento State, he is committed to ensuring that Sacramento State's students graduate with less debt and have jobs waiting when they finish school. He wants them to become lifelong learners and critical thinkers, and have an inclusive, safe, and healthy experience on campus.

### **The President**

Responsible for the leadership of the University which includes the administration of the University and the establishment of a sense of what the University is about, its intellectual and human purposes, and the understanding of these within the University and in the greater community. The President is responsible to the Chancellor, the Board of Trustees, and to the University.

### **Chief of Staff**

Works directly with the President in the overall leadership of the university and its administration. Also works with the Vice Presidents, the University Counsel, and other leaders within the University, as well as with university-wide and community organizations and units, including the auxiliary corporations.

### **Deputy Chief of Staff**

Acts as second in command in the President's Office, managing day-to-day operations and supervising Presidential Aides. Also serves as an advisor to the President and the Cabinet on presidential communications, and is responsible for the drafting, coordination, direction, and messaging of communications on behalf of the President, as well as presidential priorities.

### **Provost and Vice President for Academic Affairs**

Responsible for coordination, administrative oversight, liaison and implementation of University and system policies regarding academic matters such as undergraduate and graduate instructional programs (including curriculum and program development and evaluation); faculty matters such as ARTP actions; the promotion and support of research, scholarly and creative activity and other faculty professional development activities; planning and management of academic support services such as educational equity, academic telecommunications and course scheduling.

### Vice President for Administration and Chief Financial Officer

As Chief Financial Officer for the University providing leadership to the Administration & Business Affairs (ABA) division, comprised of: Administrative Operations, Budget Planning and Administration, Business and Administrative Services, Facilities Services, Financial Services, Human Resources, Public Safety, Risk Management Services, and Auditing Services. Altogether, ABA functions provide the full range of administrative, business, financial and operational support services in support of the University's mission.

### **Vice President for University Advancement**

Provides a broad range of programs, policies and initiatives designed to acquire private resources for the University's priorities, programs of instruction, research, capital projects and service. Illustrative functions include the development of campus-wide and academic unit fund-raising programs and interpreting the University's purposes for constituent groups including alumni, public officials, and the media.

### Vice President for Student Affairs

Provides leadership in university-wide enrollment management and campus life by delivering services and programs in the following areas: Admissions & Outreach, Academic Advising & Career Centers, Athletics, Enrollment Operations, Financial Aid, Global Education, Housing and Residential Life, Multi-Cultural Center, Student-Athlete Resource Center, Student Health and Counseling Services, Student Organizations and Leadership, Registrar's Office, University Union and the WELL, Veterans' Success Center, and Women's Resource Center/PRIDE Center. In addition, staff of this office implement the student judicial process and work closely with the Associated Students, Inc. of Sacramento State.

### Vice President/CIO for Information Resources & Technology

Works with the President and Cabinet to align campus-wide use of all information technology resources with institutional strategic priorities. The Vice President directly manages the staff and resources of the six units of the Information Resources & Technology division (ACR, ACS, OSS, NTS, ISO, & ATI) and collaboratively coordinates all other aspects of campus information technology. The focus of IRT is: a) supporting excellence in teaching and learning; b) improving the quality of the student experience; c) enhancing administrative productivity and quality; d) using technology to enhance personal productivity for all. The VP/CIO chairs the campus-wide IT Steering Committee.