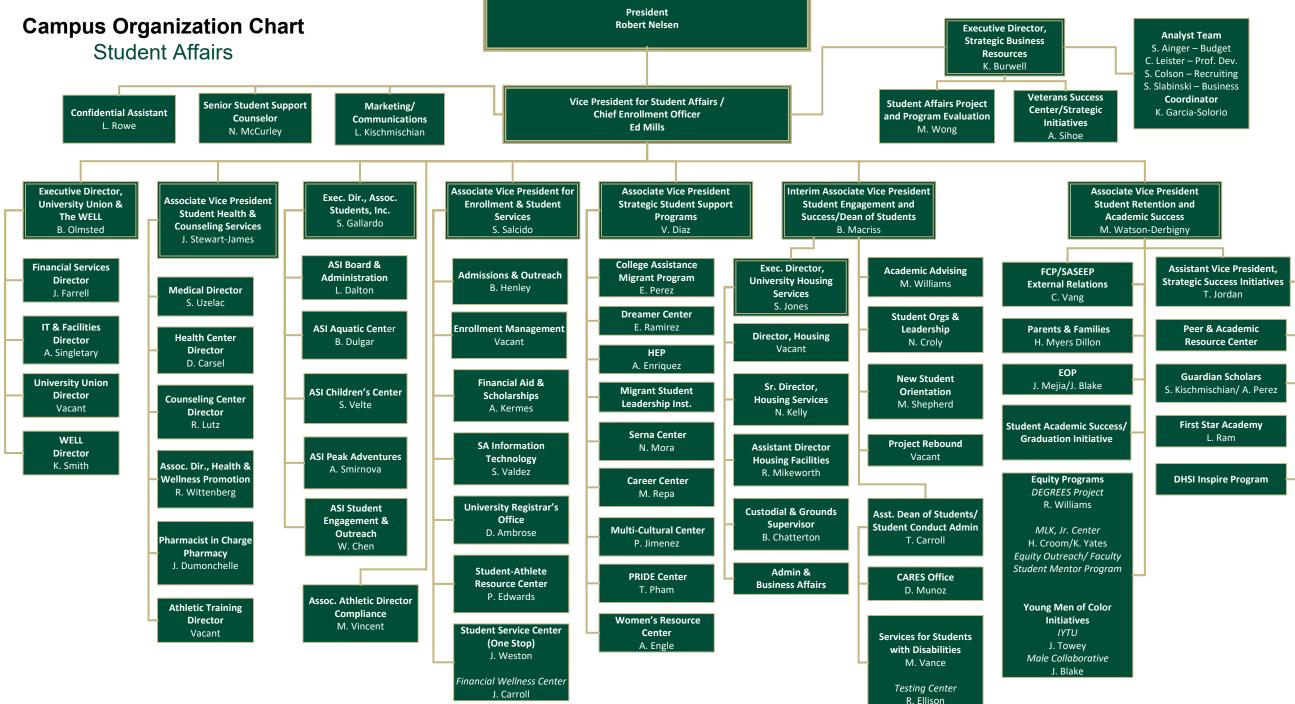

### Vice President for Student Affairs

Provides leadership in university-wide enrollment management and campus life by delivering services and programs in the following areas: Admissions & Outreach, Academic Advising & Career Centers, Athletics, Enrollment Operations, Financial Aid, Global Education, Housing and Residential Life, Multi-Cultural Center, Student-Athlete Resource Center, Student Health and Counseling Services, Student Organizations and Leadership, Registrar's Office, University Union and the WELL, Veterans' Success Center, and Women's Resource Center/PRIDE Center. In addition, staff of this office implement the student judicial process and work closely with the Associated Students, Inc. of Sacramento State.