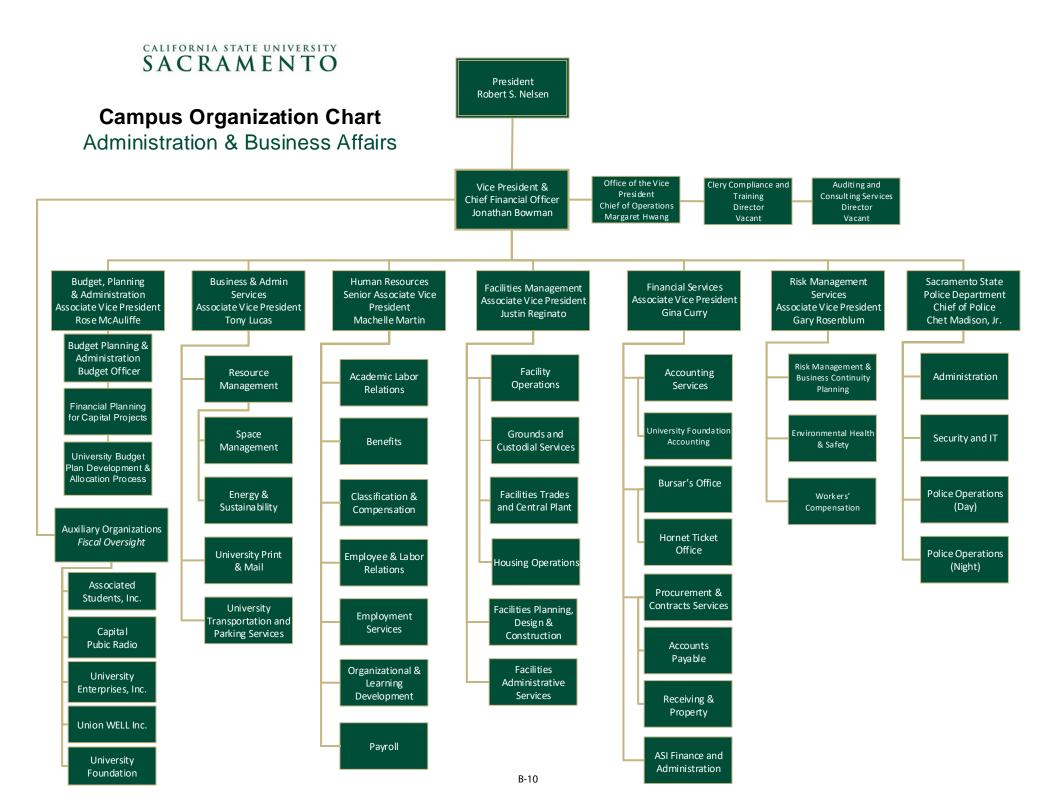

### ADMINISTRATION & BUSINESS AFFAIRS 2021-22

Administration and Business Affairs (ABA) at Sacramento State is one of the University's chief support divisions, providing integrated and comprehensive administrative, business, financial, operational, and logistical support services to students, faculty, and staff.