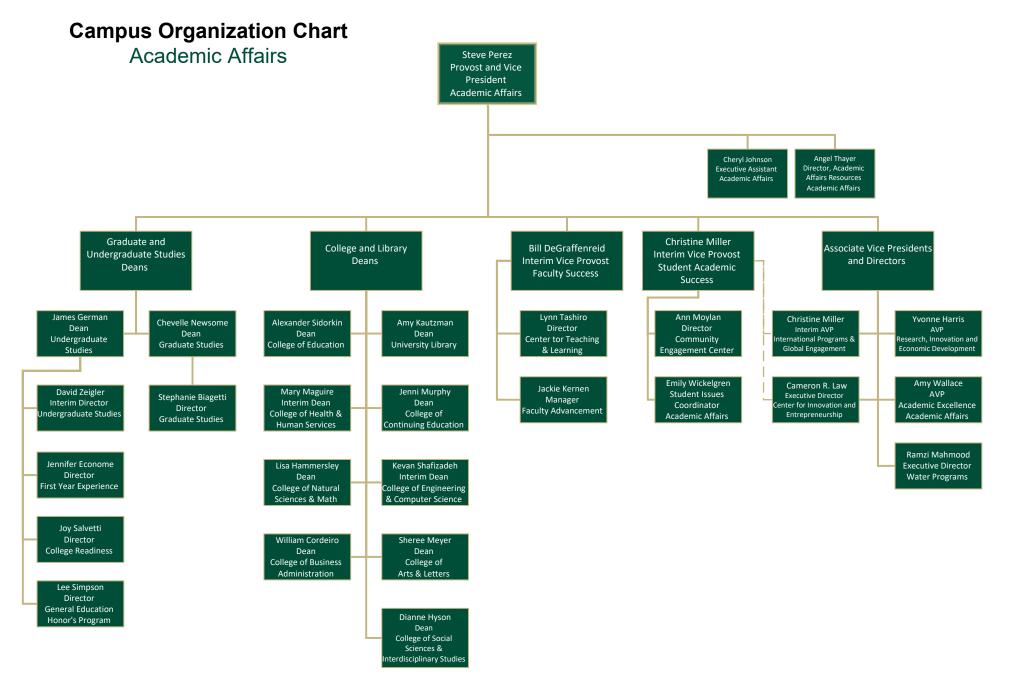

ancial planning and utilities asset management. OWP staff collaborate extensively with Sacramento State faculty, and occasionally with other CSU faculty from engineering, natural sciences, public policy, and economics. Currently, OWP is the largest self-supported center in the CSU system with 50 full-time professionals and students. For more information, please see *www.owp.csus.edu*.

### **Community Engagement Center**

The Community Engagement Center supports faculty and students to engage in meaningful work with hundreds of community, non-profit, government and for-profit entities. The program engages students in service learning courses, volunteer opportunities, Alternative Break, and civic engagement. For more information, visit *http://www.csus.edu/cec/index.html*.

### SACRAMENTO



### ADMINISTRATION & BUSINESS AFFAIRS 2021-22

Administration and Business Affairs (ABA) at Sacramento State is one of the University's chief support divisions, providing integrated and comprehensive administrative, business, financial, operational, and logistical support services to students, faculty, and staff.

### The Vice President for Administration/CFO

Serves as the Chief Financial Officer for the University providing leadership to the Administration & Business Affairs (ABA) division, comprised of the following functional families: Business & Administrative Services, Budget Planning & Administration, Facilities Management, Financial Services, Human Resources, Office of the Vice President/CFO, Sacramento State Police Department, Risk Management Services, and the special office of