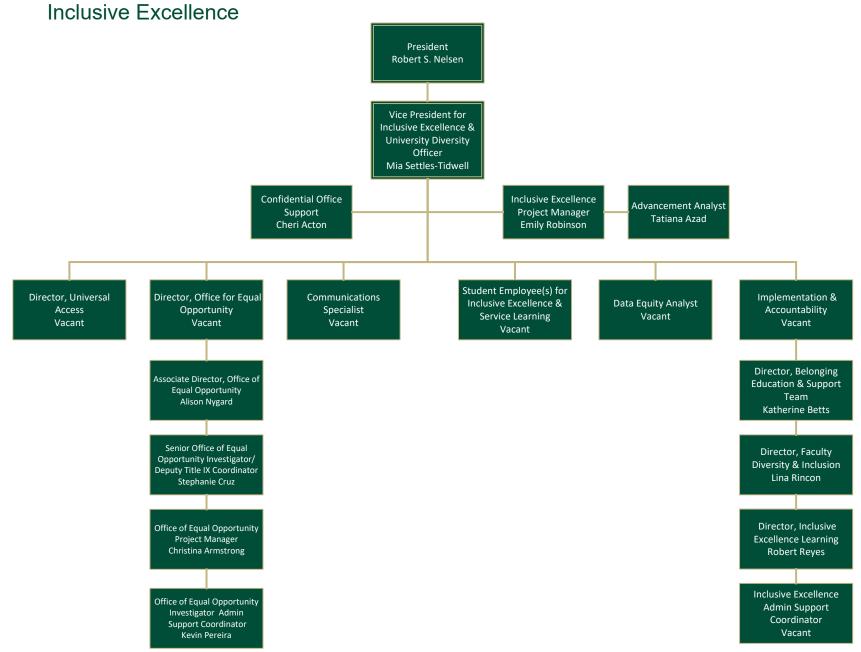

### **INCLUSIVE EXCELLENCE** 2021-22

The Division of Inclusive Excellence is responsible for ensuring that Sacramento State's commitment to equity, diversity, inclusion, and belonging is evident throughout our University and its operation and is communicated to the larger Sacramento community that we serve. Inclusive Excellence partners with stakeholders across the campus and in the community to embed equity, diversity, inclusion, and belonging into every aspect of University practices and campus life and actively supports efforts to achieve the University's goals of academic excellence, staff and student success.