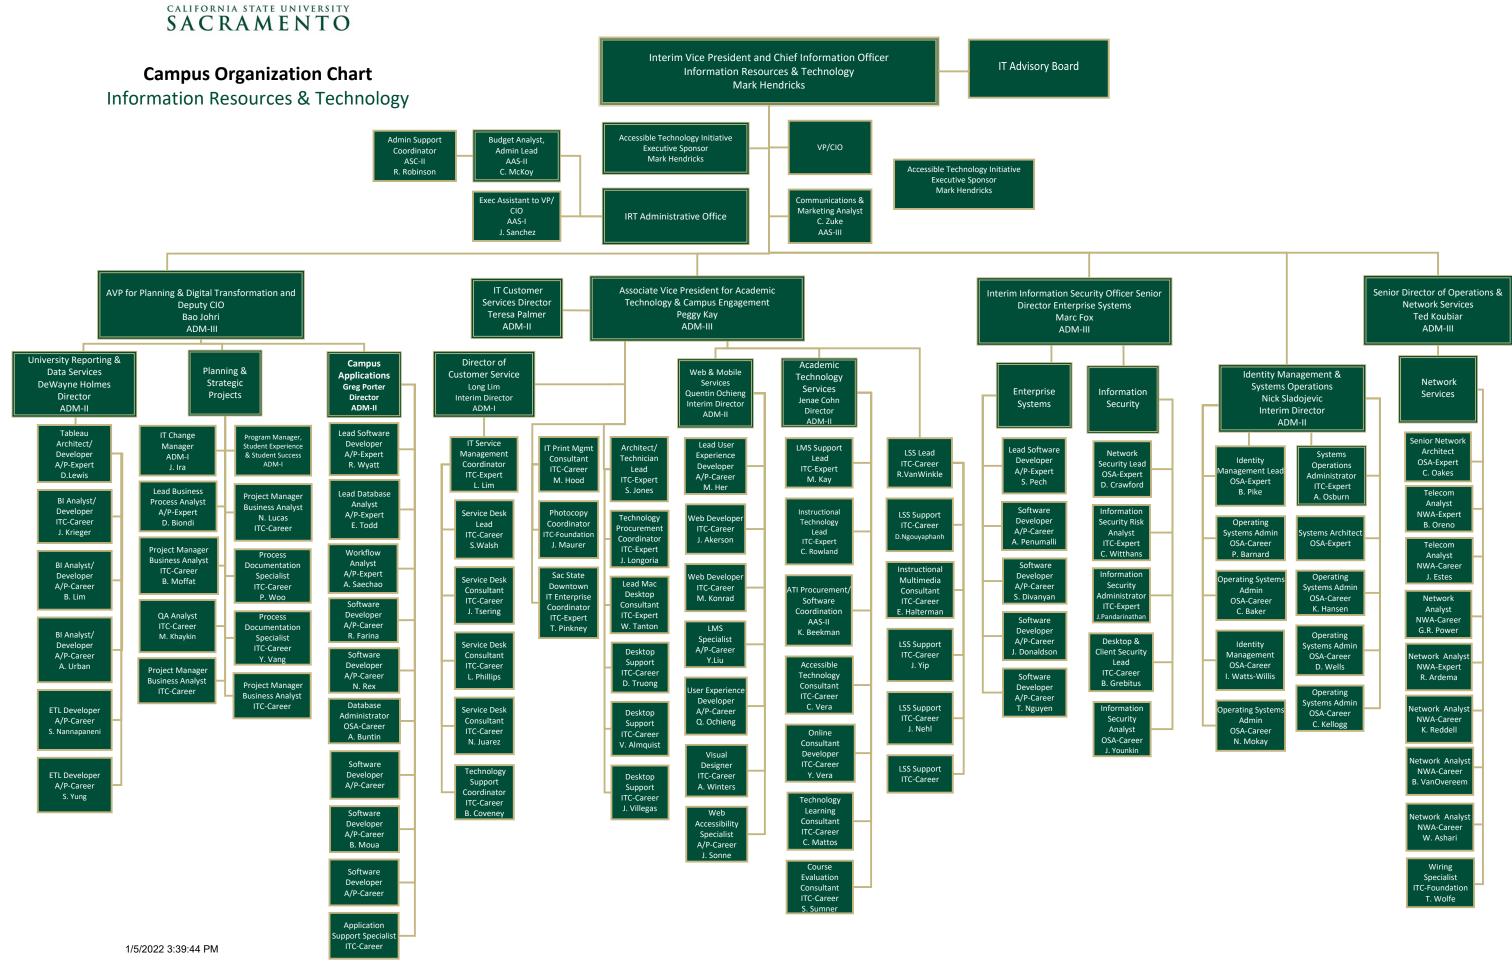

### **INFORMATION RESOURCES & TECHNOLOGY** 2021-22

Information Resources & Technology (IRT) serves as a strategic, trusted partner and the source of enterprise technology leadership for Sac State. Providing excellent experiences to our faculty, students, and staff guides the development and delivery of all the services we offer. We enable collaboration and innovation in support of 1) the strategic goals of the university, 2) our core missions of teaching, learning, and scholarship, and 3) the effective and efficient operation and administration of our campus.

The Vice President and Chief Information Officer (CIO) leads the Division of Information Resources & Technology (IRT) and serves as member of the President's Cabinet. The CIO also represents Sacramento State as the Executive Sponsor of the Cal State Accessible Technology Initiative. IRT includes approximately 100 team members.

IRT's Communications and Marketing Program Manager reports directly to the CIO. This position is responsible for both proactive and reactive communications for IRT and serves as a key resource for communication plans associated with both strategic and internal IRT projects.

The IRT Administrative Office coordinates administrative activities for IRT including budget analysis and tracking, procurement, travel, scheduling, and other aspects of office administration.

The senior leadership team includes the CIO and the six direct reports listed below.

### **AVP for Academic Technology and Campus Engagement**

The portfolio includes Customer Services, Academic Technology, and Web & Mobile Services. Each of these areas is led by a director. Customer Services includes the Service Desk and Desktop Support. The Academic Technology Center offers academicand classroom technology. Web & Mobile Services manage the web content management system, mobile application, and campus portal.

### AVP for Planning & Digital Transformation and Deputy CIO

Leads the Enterprise Project Management Office (PMO). This office manages strategic campus projects and internal IRT projects. This office also leads and socializes campus-wide project management practices. The PMO also includes our change management, quality assurance, and documentation programs. The Director of Campus Applications reports to the Deputy CIO and oversees enterprise campus applications including document imaging, workflow, and over 300 other applications that support various processes at Sac State. The Director of University Reporting and Data Services also reports to the Deputy CIO and oversees the team that delivers the campus data warehouse, operational reports, and campus dashboards.

### Senior Director of Enterprise Systems and Interim Information Security Officer

Provides leadership for the Common Management System (CMS) including Student, Human Resources, and Financial systems; these systems serve as the authoritative source of many campus data elements. The Sr. Director of Enterprise Systems is also serving as the Interim Information Security Officer. The Information Security Officer leads all aspects of information security. Scope includes intrusion prevention, incident management, security awareness, risk management, and disaster recovery.

### **Director for Systems and Identity Management**

Leads all aspects of identity and access management, and systems management. The Director of Systems Management overseesall aspects of administration for over 1,000 physical and virtual servers as well as enterprise storage.

### Senior Director of Telecommunications and Network Services

The scope includes the data center, wired and wireless networks, and telecommunications.

B-16