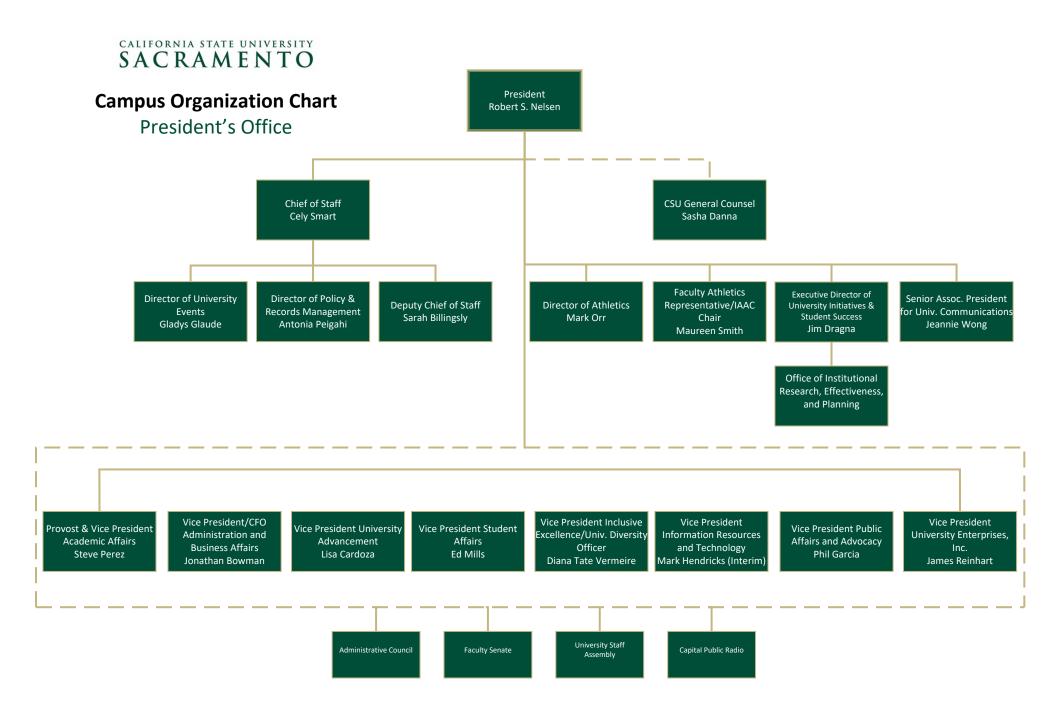

# PRESIDENT'S OFFICE

The President's Office is the university headquarters for leading the fiscal, strategic and business operations of Sacramento State. The visionary leader is the university President. President Robert S. Nelsen became Sacramento State's eighth president on July 1, 2015. As the first in his family to attend college, he earned his bachelor's and master's degrees in political science from BYU and his doctorate at the University of Chicago's John U. Nef Committee on Social Thought. At Sacramento State, he is committed to ensuring that Sacramento State's students graduate with less debt and have jobs waiting when they finish school. He wants them to become lifelong learners and critical thinkers, and have an inclusive, safe, and healthy experience on campus.

#### **The President**

Responsible for the leadership of the University which includes the administration of the University and the establishment of a sense of what the University is about, its intellectual and human purposes, and the understanding of these within the University and in the greater community. The President is responsible to the Chancellor, the Board of Trustees, and to the University.

#### **Chief of Staff**

Works directly with the President in the overall leadership of the university and its administration. Also works with the Vice Presidents, the University Counsel, and other leaders within the University, as well as with university-wide and community organizations and units, including the auxiliary corporations.

#### **Deputy Chief of Staff**

Acts as second in command in the President's Office, managing day-to-day operations and supervising Presidential Aides. Also serves as an advisor to the President and the Cabinet on presidential communications, and is responsible for the drafting, coordination, direction, and messaging of communications on behalf of the President, as well as presidential priorities.

#### **Provost and Vice President for Academic Affairs**

Responsible for coordination, administrative oversight, liaison and implementation of University and system policies regarding academic matters such as undergraduate and graduate instructional programs (including curriculum and program development and evaluation); faculty matters such as ARTP actions; the promotion and support of research, scholarly and creative activity and other faculty professional development activities; planning and management of academic support services such as educational equity, academic telecommunications and course scheduling.

#### Vice President for Administration and Chief Financial Officer

As Chief Financial Officer for the University providing leadership to the Administration & Business Affairs (ABA) division, comprised of: Administrative Operations, Budget Planning and Administration, Business and Administrative Services, Facilities Services, Financial Services, Human Resources, Public Safety, Risk Management Services, and Auditing Services. Altogether, ABA functions provide the full range of administrative, business, financial and operational support services in support of the University's mission.

#### **Vice President for University Advancement**

Provides a broad range of programs, policies and initiatives designed to acquire private resources for the University's priorities, programs of instruction, research, capital projects and service. Illustrative functions include the development of campus-wide and academic unit fund-raising programs and interpreting the University's purposes for constituent groups including alumni, public officials, and the media.

#### Vice President for Student Affairs

Provides leadership in university-wide enrollment management and campus life by delivering services and programs in the following areas: Admissions & Outreach, Academic Advising & Career Centers, Athletics, Enrollment Operations, Financial Aid, Global Education, Housing and Residential Life, Multi-Cultural Center, Student-Athlete Resource Center, Student Health and Counseling Services, Student Organizations and Leadership, Registrar's Office, University Union and the WELL, Veterans' Success Center, and Women's Resource Center/PRIDE Center. In addition, staff of this office implement the student judicial process and work closely with the Associated Students, Inc. of Sacramento State.

#### Vice President/CIO for Information Resources & Technology

Works with the President and Cabinet to align campus-wide use of all information technology resources with institutional strategic priorities. The Vice President directly manages the staff and resources of the six units of the Information Resources & Technology division (ACR, ACS, OSS, NTS, ISO, & ATI) and collaboratively coordinates all other aspects of campus information technology. The focus of IRT is: a) supporting excellence in teaching and learning; b) improving the quality of the student experience; c) enhancing administrative productivity and quality; d) using technology to enhance personal productivity for all. The VP/CIO chairs the campus-wide IT Steering Committee.

#### Vice President for Public Affairs and Advocacy

The Vice President for Public Affairs and Advocacy provides overall strategic direction and leadership to the University President and Cabinet in regard to University-wide advocacy and also oversees the Center for California Studies. The Vice President has responsibility for the development, management, and oversight of University civic relations and governmental relations at the local, state, and federal level. In addition, the Vice President works to maintain the University's prominence and stature.

#### Vice President for the Division of Inclusive Excellence/University Diversity Officer

Provides leadership and strategic direction for university-wide implementation of equity, diversity, and inclusion efforts to ensure that the institutional commitment is embedded throughout all aspects of the University and its operation. Works with the President and the Cabinet to align the institutional commitment to Inclusive Excellence with University practice. The VP for Inclusive Excellence chairs the campus-wide Diversity Council.

#### **Executive Director, University Enterprises, Inc.**

Provides leadership for University Enterprises, Inc. overseeing operations of Bookstore Services, Business & Financial Services, Dining Services, Catering Operations, Grants & Contracts Administration, Human Resources, Information Technology, Marketing Services, Investment and Endowment Management, Property Development and Management, and Project Development.

#### **Executive Director of University Initiatives and Student Success**

The Executive Director is charged with facilitation and program assessment, and making recommendations on campus graduation initiatives and student programs. The Executive Director ensures that all University initiatives and student programs are in alignment with the University's Strategic Plan of enhancing student learning and success, and the system-wide Graduation Initiative.