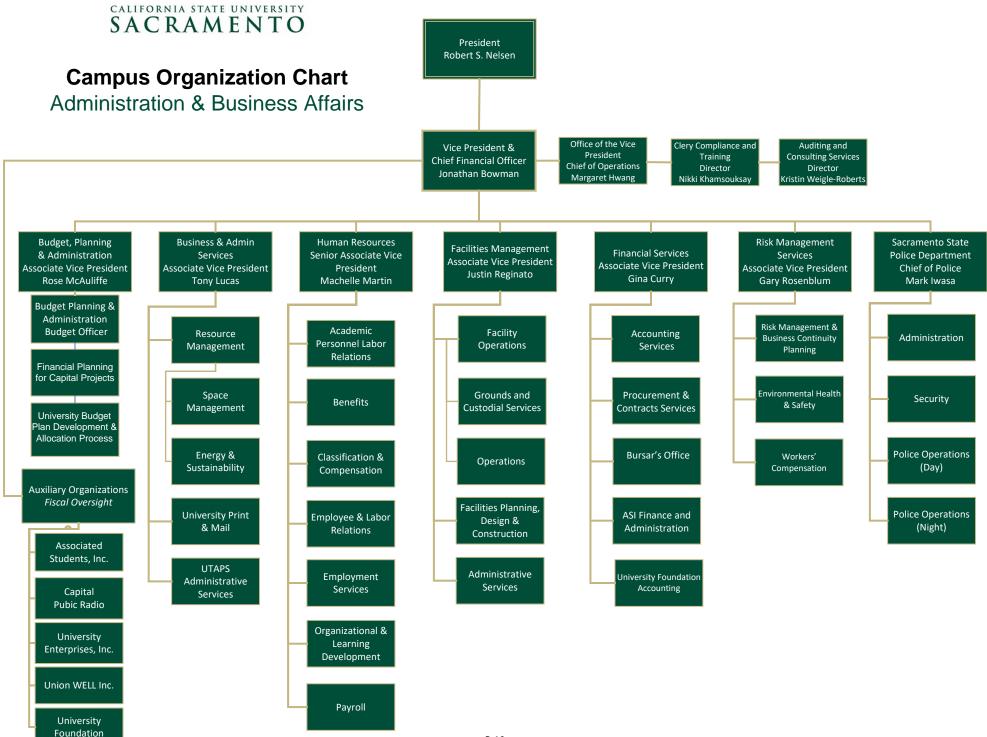

### ADMINISTRATION & BUSINESS AFFAIRS 2020-21

Administration and Business Affairs (ABA) at Sacramento State is one of the University's chief support divisions, providing integrated and comprehensive administrative, business, financial, operational, and logistical support services to students, faculty, and staff.

#### The Vice President for Administration/CFO

Serves as the Chief Financial Officer for the University providing leadership to the Administration & Business Affairs (ABA) division, comprised of the following functional families: Business & Administrative Services, Budget Planning & Administration, Facilities Management, Financial Services, Human Resources, Office of the Vice President/CFO, Sacramento State Police Department, Risk Management Services, and the special office of Auditing & Consulting Services. Altogether, ABA functions provide the full range of administrative, business, financial and operational support services in support of the University's mission.

#### **Auditing & Consulting Services**

Responsible for centrally coordinating all campus audits, both internal and external. The department conducts various types of audits, including operational, compliance, and investigative; as well as special projects. The office also coordinates responses to findings and recommendations related to external audits. It is also responsible for reporting fiscal improprieties and fraudulent activities to the appropriate CSU & University administrators and applicable state departments.

#### Office of the Vice President/CFO

Provides executive level administrative operations support services to enhance, facilitate and inform the decision making process of the VP/CFO and executive team. Office staff are responsible for coordinating communications on behalf of the VP/CFO and the ABA division.

#### **Business & Administrative Services (BAS)**

A diverse operation, encompassing Resource and Organizational Management (ROM), comprised of Space Management, Resource Management, and Energy and Sustainability. ROM manages division resources, through short and long-range budget planning, management of operating and special funds, and allocation of the division's budget, in addition to the management of the University resources of academic and third-party space utilization, and sustainability initiatives to reduce our environmental impact and create a place where students' innovative ideas can be explored and sustainability pioneers can grow.

#### **Budget Planning & Administration (BPA)**

Provides comprehensive budget planning and administrative services including the development and facilitation of the campus' General Operating Fund budget through collaboration with the University Budget Advisory Committee (UBAC). BPA also provides transparency of financial information through the production of the President's Annual Report for Budget, Expenditures, and Financial Information. Responsibilities also include ensuring the compliance of campus funds, developing financial pro formas for non- state capital projects, financial forecasting, processing campus fees (Category IV and V) for presidential review, providing information and guidance on university funds, processing monthly payroll through CMS, managing and creating positions for university employees, and processing budget allocations and transfers.

#### **Facilities Management**

Provides comprehensive facilities management services including facility maintenance and repair; facility and infrastructure planning; planning, design and construction; utilities management; custodial, grounds and landscape services; campus recycling services; automotive services; and an administrative and customer service function. Facilities Management oversees the campus physical master plan, the Capital Outlay Program, and all campus construction projects, providing guidance to assure compliance with CSU system and state laws, mandates and procedures, and management of multiple revenue sources and expenditures pertaining to capital outlay activity.

#### **Financial Services**

Provides comprehensive financial services to the University's students, staff and faculty. These services include campus ID (One Card); accounting; cashiering; invoicing and collections; payments and reimbursements; student fee refunds, financial aid disbursement and loan management; cash management; event ticketing services; financial reporting; procurement and contracts; central receiving; asset management; University Foundation accounting; and oversight of ASI Finance and Administration. The Financial Services family is responsible for ensuring that all accounting, reporting and reconciliation functions are performed in accordance with applicable law and policy while at the same time providing the highest possible level of service to the campus. Additionally, Financial Services has responsibility for continuously assessing the extent of compliance with specified tax directives, including taxable employee benefits, and unrelated business income.

#### Human Resources

Supports the goals and objectives of the University through the development, implementation, and maintenance of human resource programs, policies, and processes which include the recruitment, development, and retention of diverse, competent, and talented professional and staff personnel. Human Resources staff are responsible for providing professional and timely information, advice and counsel in the areas of benefits, classification/compensation, recruitment, employee and labor relations, payroll, and organizational and professional development and training.

#### **Risk Management Services (RMS)**

Staffed by trained, credentialed experts in their fields who ensure that the University meets its legally mandated health, safety, environmental and liability requirements. Working in collaboration with the University community, RMS provides comprehensive support to faculty, staff, students, and administration in the areas of risk management, continuity planning, workers' compensation, environmental compliance, and occupational health and safety.

#### Sacramento State Police Department

Responsible for protecting the persons and property of the campus community and maintaining peaceful order in a manner conducive to the educational environment. The Police Department also provides emergency response, emergency communications, emergency operations training, and management of the Emergency Operations Center. The department collaborates with its constituents, the surrounding neighborhood, and external agencies to generate communications, assure responsiveness and improve safety for the campus community.