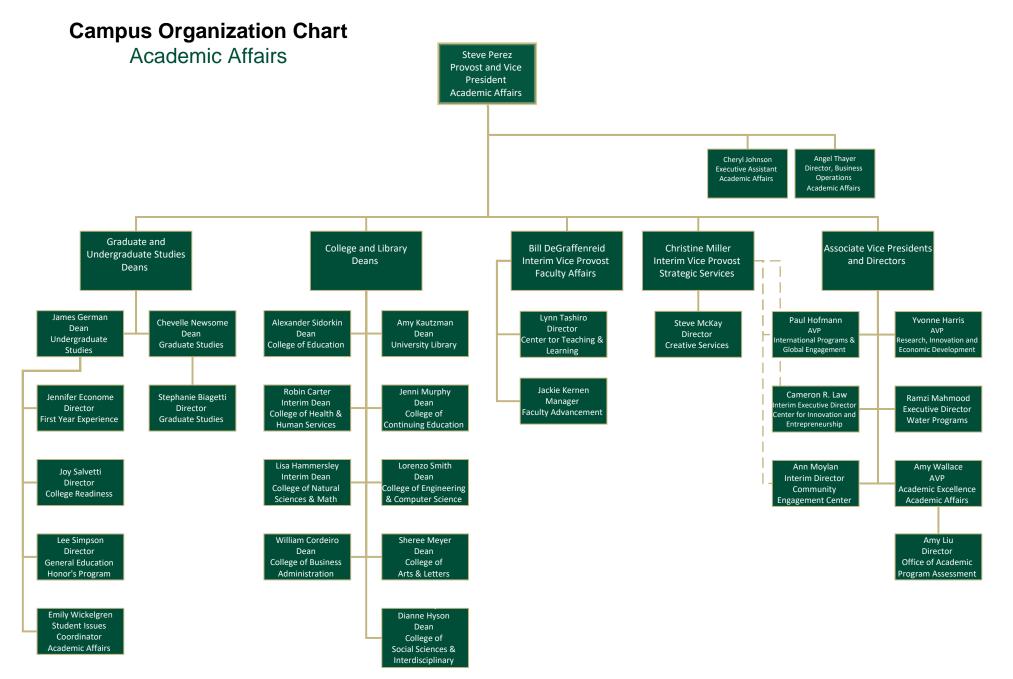

Academic Affairs provides leadership to the academic and educational activity of the University, including: the seven Academic Colleges, University Library, and the College of Continuing Education. The Office of Academic Affairs remains focused on the major elements of Sacramento State's mission – access, diversity, quality, and the fullest university experience for our students.

#### **Provost**

Responsible for ensuring student success through leadership and administrative oversight of the personnel, budget, and infrastructure of all the academic units including the colleges, the library, and AVP offices, and implementation of University and system policies for academic matters regarding undergraduate and graduate curricular/instructional/research/creative activity programs, program reviews and assessment; University accreditation matters; Center for Innovation and Entrepreneurship, and the Office of Water Programs.

#### **Vice Provost for Strategic Services**

Responsible for academic operations including project management, communications management, instructional space and technology management, class scheduling, and space planning and implementation. Ensure consistent safety and compliance to university and governmental regulations, policies, and procedures. Oversee emergency management. Manage and process range elevation requests. Manage and process reclassification requests. Oversee technology support and services in Academic Affairs division. Oversee the operations of the Community Engagement Center, Creative Services, the Office of International Programs and Global Engagement, and the Office of Academic Excellence.

#### **Vice Provost for Faculty Affairs**

The Vice Provost for Faculty Affairs serves as the principal enrollment and faculty development manager in the Division of Academic Affairs. In this role the Vice Provost for Faculty Affairs, in collaboration with Deans and other administrative divisions of the university, improves faculty development processes, provides guidance on enrollment planning, and projects related to academic operations of the university and ensures planning aligns with the priorities of the University's Strategic Plan. The Vice Provost for Faculty Affairs oversees the Office of Faculty Advancement and the Center for Teaching and Learning.

#### **Deans -- Colleges and University Library**

Responsible for the leadership and administrative oversight of the personnel, budget, and infrastructure of all the academic units, including departments, programs, centers and institutes, within the Colleges of Arts & Letters, Business Administration, Education, Engineering & Computer Science, Health & Human Services, Natural Sciences & Mathematics, Social Sciences & Interdisciplinary Studies, Continuing Education and the University Library.

#### **Office of Undergraduate Studies**

Responsible for leadership and university-level administration of undergraduate education and for coordinating the University's General Education Program and all university-wide undergraduate graduation requirements. Provides leadership in the

#### **Office of Graduate Studies**

Responsible for leadership and university-level administration of graduate education. Provides leadership in the development of policies and services related to graduate education. Oversees graduate student services: advising, admission, retention, and degree evaluation of graduate students. Involved in the planning, development, articulation, review and evaluation of graduate

#### Offices of Research, Innovation and Economic Development

The Offices of Research, Innovation, and Economic Development (ORIED), a unit of Academic Affairs, works to expand the research capacity of Sacramento State's faculty, staff, and students, and to link a range of academic and infrastructure initiatives and activities that advance our faculty and campus connection to the regional community. ORIED supports faculty seeking external funding for their research and scholarly activities, and on behalf of the University, submits grant and contract proposals. In addition, this office is responsible for administering internal research funds and recognition programs and, as part of its research integrity and compliance functions, facilitates the Institutional Review Board (IRB), the Institutional Animal Care and Use Committee (IACUC), and superintends campus academic centers and institutes. ORIED also provides support services to faculty with full-spectrum intellectual property services as well as assisting external stakeholders in connecting with appropriate university specialists who can offer research and project development, business and technical expertise and assistance with talent creation and workforce development. For more information, please see <u>www.csus.edu/research</u>.

#### **Center for Innovation and Entrepreneurship**

Engage all of the University's colleges, centers and programs in the arena of innovation and entrepreneurship, build partnerships with all relevant external constituents, and provide high-quality education, advising, and practical experiences, opportunities and programs to all students at Sac State irrespective of their academic disciplines. The Center will provide students, faculty and others the pathway to take solutions to market and leadership and workforce to ensure the vitality and success of the region's economy, businesses, charitable and civic organizations.

#### **Office of Water Program**

The Office of Water Programs (OWP), a unit of academic affairs, is a multidisciplinary center providing training, technical assistance, and applied research services for water resources and water quality disciplines. Its mission is to provide cost-effective solutions for protecting and enhancing water resources, public health, and the environment. For over 40 years, OWP training materials have supported the drinking water and wastewater professions, earning it an international reputation as a leader in this field. Since the late 90s, a variety of state and local agencies fund applied research and engineering management projects in wastewater, stormwater, watershed planning, flood modeling, and groundwater. Through a federal grant OWP serves as the US EPA Region 9 Environmental Finance Center (EFC) which supports rural, disadvantaged, and tribal communities throughout the west in financial planning and utilities asset management. OWP staff collaborate extensively with Sacramento State faculty, and occasionally with other CSU faculty from engineering, natural sciences, public policy, and economics. Currently, OWP is the largest self-supported center in the CSU system with 50 full-time professionals and students. For more information, please see *www.owp.csus.edu*.

#### **Community Engagement Center**

The Community Engagement Center supports faculty and students to engage in meaningful work with hundreds of community, non-profit, government and for-profit entities. The program engages students in service learning courses, volunteer opportunities, Alternative Break, and civic engagement. For more information, visit *http://www.csus.edu/cec/index.html*.