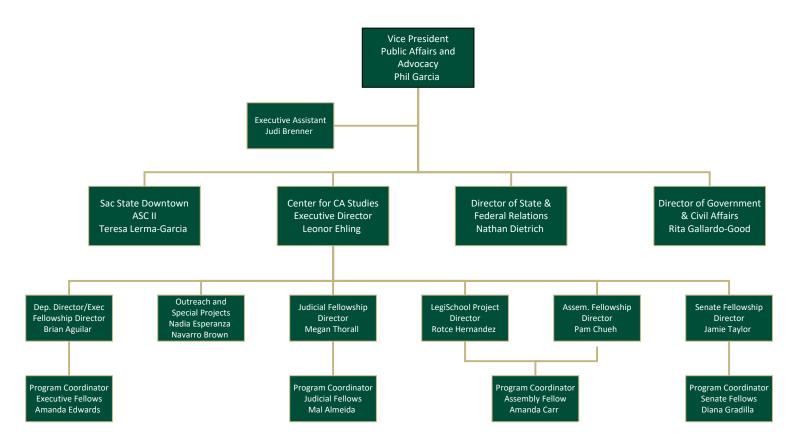

#### Phil Garcia, Vice President for Public Affairs and Advocacy

The Vice President for Public Affairs and Advocacy provides overall strategic direction and leadership to the University President and Cabinet in regard to University-wide advocacy and also oversees the Center for California Studies. The Vice President has responsibility for the development, management, and oversight of University civic relations and governmental relations at the local, state, and federal level. In addition, the Vice President works to maintain the University's prominence and stature.

#### Nathan Dietrich, Director of State and Federal Relations

The Director of State and Federal Relations is responsible for fostering and maintaining relations with state and federal elected officials, governmental agencies, and/or representatives in support of University students, faculty, and staff. Specifically, the Director of State and Federal Relations is responsible for campus implementation of the ongoing state advocacy program of the California State University. In addition, the Director of State and Federal Relations facilitates the development and submission of state and federal proposals to help advance campus programs and projects.

#### **Rita Good, Director of Governmental and Civic Affairs**

The Director of Governmental and Civic Affairs is primarily responsible for establishing, fostering, and maintaining relations with elected officials and governmental agencies/entities and their representatives at the local and regional level. In addition, the Director assists with governmental relations and advocacy efforts at the State and Federal level, collaboration on outreach/community relations with University Advancement and University Athletics and for developing and maintaining advocacy efforts at the local and regional level in support of the University and its students, faculty, and staff.

#### Leonor Ehling, Executive Director, Center for California Studies

The Executive Director is responsible for leading the Center for California Studies, by both managing the office and staff of the Center, and serving as the Center's chief representative on and off campus. The Executive Director provides strategic direction for the Center and is responsible for all aspects of the Center's mission.

#### Brian Aguilar, Director, Executive Fellows Program

The Director of the Executive Fellows Program is responsible for managing and implementing a 10-month graduate level experiential education program in partnership with the Governor's Office of the State of California. The Director partners with senior officials in the administration and the Public Policy and Administration Department at Sac State to recruit, select, and coordinate public service leadership placements for 18 graduate students.

#### Pam Chueh, Director, Assembly Fellowship Program

The Director provides leadership and management of the Assembly Fellowship Program. The Director must maintain good relations between the program and the State Assembly and the legislative branch in general, be responsible for program planning, administration, personnel, budget, and allocation of program resources, and provide advice and counsel to the fellows. The Director provides comprehensive political and professional skill development, constructive feedback, critical thinking and analysis, knowledge of political and government systems, organizational analysis, self and group awareness, legislative process, institutional custom and practice, mentorship and support. In addition, the Director provides leadership and guidance for a

#### Jamie Taylor, Director, California Senate Fellows Program

The California Senate Fellowship Director provides leadership and support for various programs and projects at the Center for California Studies, including managing and overseeing all aspects of the Senate Fellowship Program. As part of the mission of the Center for California Studies, the Director ensures fellows develop a set of skills, abilities and relationships that prepares them for effective and ethical leadership in a Senate member office or standing committee, and on behalf of the citizens of the state of California. The Director provides comprehensive political and professional skill development, constructive feedback, critical thinking and analysis, knowledge of political and government systems, organizational analysis, self and group awareness, legislative process, institutional custom and practice, mentorship and support. In addition, the Director provides leadership and guidance for a robust applicant selection process, and maintains interpersonal and collaborative partnerships with the University, the Secretary of the Senate, Senate Rules Committee, and the Office of the President pro Tempore.

#### Megan Thorall, Director, Judicial Fellowship Program

The Director provides leadership and management of the Judicial Fellowship program. The Director is responsible for administering and chairing the annual selection process that provides for a fair and efficient evaluation of applications, all aspects of program planning (orientation and field seminars in coordination with academic seminar), administration, personnel, budget and allocation of program resources, as well as providing advice and counsel to the Fellows. Additionally, the Director ensures a cooperative and mutually respectful relationship with the Judicial Council, Court Executive Officers, and professional court staff within participating state superior courts.

#### Rotce Hernandez, Director, The LegiSchool Project

The LegiSchool Project Director is responsible for engaging California's high school students in matters of public policy and state government by collaborating with state and community leaders on diverse projects. The Director is responsible for creating and implementing meaningful high school programming that enhances a high school student's awareness about important statewide policies and encourages their active participation in the political process.