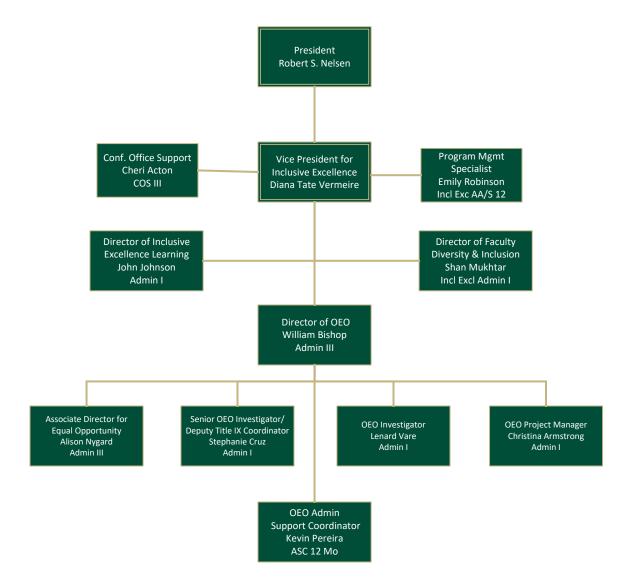

### INCLUSIVE EXCELLENCE 2020-21

The Division of Inclusive Excellence is responsible for ensuring that Sacramento State's commitment to equity, diversity, and inclusion is evident throughout our University and its operation and is communicated to the larger Sacramento community that we serve. Inclusive Excellence partners with stakeholders across the campus and in the community to embed equity, diversity, and inclusion into every aspect of University practices and operations and actively supports efforts to achieve the University's goals of academic excellence and student success.

#### Vice President for Inclusive Excellence/University Diversity Officer

Responsible for the leadership and strategic direction for all equity, diversity, and inclusion efforts to ensure that the institutional commitment is embedded throughout all aspects of the University and its operation. Works with the President and the Cabinet to align the institutional commitment to Inclusive Excellence with University practice at all levels and advises on issues related to equity, diversity, and inclusion. The VP for Inclusive Excellence chairs the campus-wide Diversity Council.

#### **Director of Inclusive Excellence Learning**

Responsible for the development and delivery of learning and professional development curricula related to Sacramento State's commitment to equity, diversity, and inclusion and advises and supports the appropriate delivery of related curricula by others. Serves as the designated advisor to support and assist any equity, diversity, and inclusion learning opportunities offered to students, faculty, staff, and administrators.

#### **Director of Faculty Diversity & Inclusion: & Staff Initiatives**

Responsible for the development and implementation of strategies and initiatives related to the successful recruitment and retention of a diverse faculty body and the adoption of inclusive practices and culturally responsive pedagogy by faculty. Serves as the designated expert to work in collaboration with numerous stakeholders across campus in developing and implementing related strategies and initiatives.

#### Office for Equal Opportunity (OEO)

Responsible for supporting and promoting the University's commitment to creating an education and working environment free from discrimination, harassment (including sexual harassment) and retaliation, sexual misconduct, domestic violence, dating violence, and stalking. The Director and OEO staff carry out its mission through various mechanisms – Education & Training, Prevention & Advocacy, Consultation, and Complaint Resolution.

# **Campus Organization Chart**

**Inclusive Excellence** 