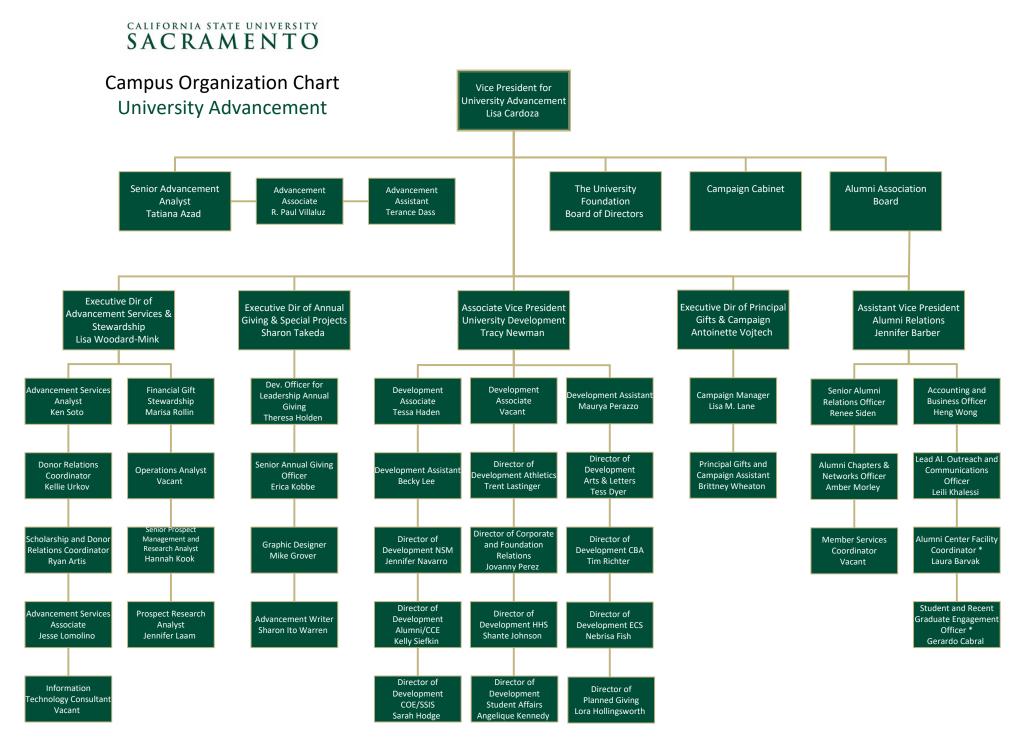

#### **Vice President for University Advancement**

Provides a broad range of programs, policies and initiatives designed to acquire private resources for the University's priorities, programs of instruction, research, capital projects and service. Illustrative functions include the development of campus-wide and academic unit fund-raising programs and interpreting the University's purposes for constituent groups including alumni, public officials, and the media.