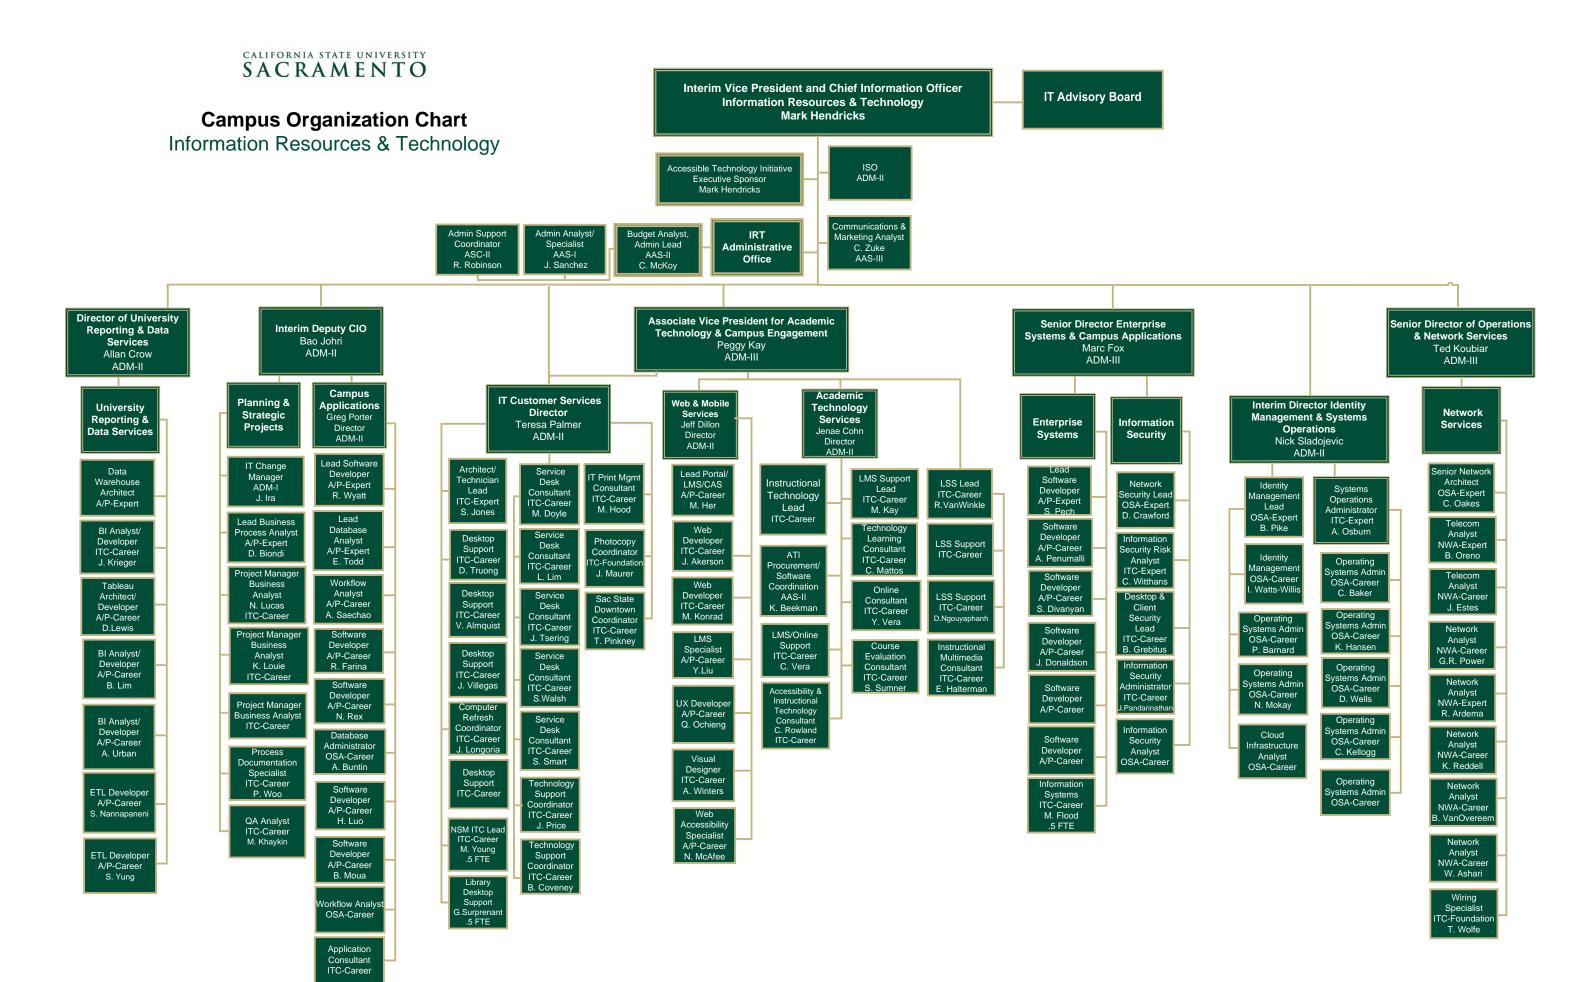

### **INFORMATION RESOURCES & TECHNOLOGY** 2020-21

Information Resources & Technology (IRT) serves as a strategic, trusted partner and the source of enterprise technology leadership for Sac State. Providing excellent experiences to our faculty, students, and staff guides the development and delivery of all the services we offer. We enable collaboration and innovation in support of 1) the strategic goals of the university, 2) our core missions of teaching, learning, and scholarship, and 3) the effective and efficient operation and administration of our campus.

The Vice President and Chief Information Officer (CIO) leads the Division of Information Resources & Technology (IRT) and serves as member of the President's Cabinet. The CIO also represents Sacramento State as the Executive Sponsor of the Cal State Accessible Technology Initiative. IRT includes approximately 100 team members.

IRT's Communications and Marketing Program Manager reports directly to the CIO. This position is responsible for both proactive and reactive communications for IRT and serves as a key resource for communication plans associated with both strategic and internal IRT projects.

The IRT Administrative Office coordinates administrative activities for IRT including budget analysis and tracking, procurement, travel, scheduling, and other aspects of office administration.

The senior leadership team includes the CIO and the six direct reports listed below.

#### Senior Director of Enterprise Systems and Interim Information Security Officer

Provides leadership for the Common Management System (CMS) including Student, Human Resources, and Financial systems; these systems serve as the authoritative source of many campus data elements. The Sr. Director of Enterprise Systems is also serving as the Interim Information Security Officer. The Information Security Officer leads all aspects of information security. Scope includes intrusion prevention, incident management, security awareness, risk management, and disaster recovery.

#### **AVP for Academic Technology and Campus Engagement**

The portfolio includes Customer Services, Academic Technology, and Web & Mobile Services. Each of these areas is led by a director. Customer Services includes the Service Desk and Desktop Support. The Academic Technology Center offers academic and classroom technology. Web & Mobile Services manage the web content management system, mobile application, and campus portal.

#### Deputy CIO and Sr. Director of Planning and Strategic Projects & Campus Applications

Leads the Enterprise Project Management Office (PMO). This office manages strategic campus projects and internal IRT projects. This office also leads and socializes campus-wide project management practices. The PMO also includes our change management, quality assurance, and documentation programs. The Director of Campus Applications reports to the Deputy CIO and oversees enterprise campus applications including document imaging, workflow, and over 300 other applications that support various processes at Sac State.

#### **Director for Systems and Identity Management**

Leads all aspects of identity and access management, and systems management. The Director of Systems Management oversees all aspects of administration for over 1,000 physical and virtual servers as well as enterprise storage.

#### **Director of University Reporting and Data Services**

Oversees the team that delivers the campus data warehouse, operational reports, and campus dashboards.

#### Senior Director of Telecommunications and Network Services

The scope includes the data center, wired and wireless networks, and telecommunications.