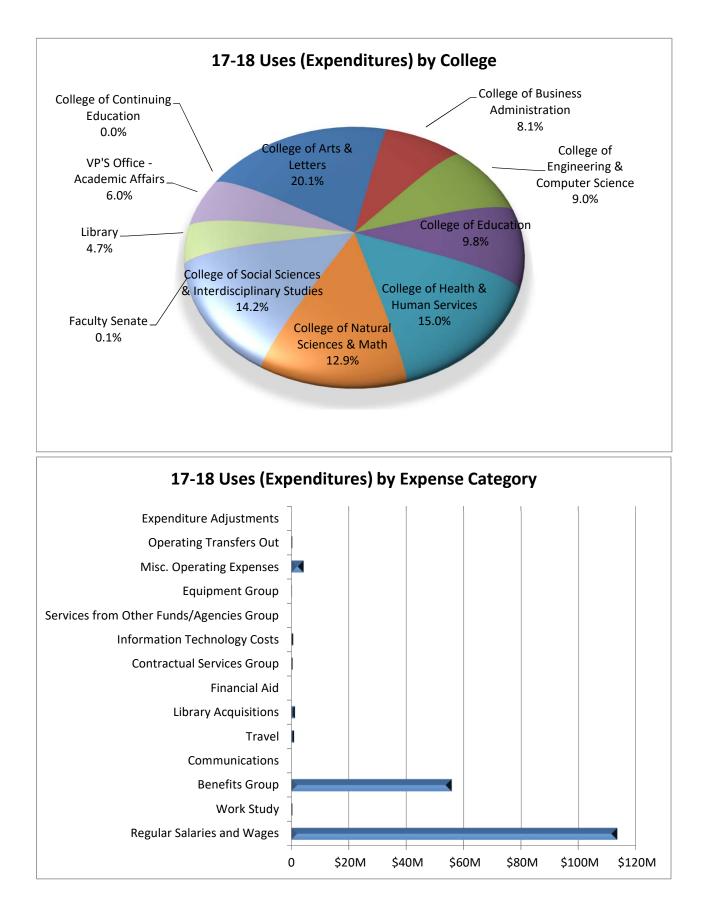

|
| Budget Balance Available                               |          |                                 |
| Prior Year Carry Forward Balance                       |          | \$9,080,444                     |
| Total Sources (Budget)                                 |          | \$178,006,717                   |
| Total Uses (Expenses)                                  |          | (\$178,499,682)                 |
| Year-End Encumbrances                                  |          | (\$1,317,002)                   |
| Budget Balance Available                               |          | \$7,270,478                     |
|                                                        |          | <i>Ψ1</i> ,270, <del>1</del> 78 |

#### Academic Affairs Operating Fund Summary for 2017-18



#### Academic Affairs Expense Categories by College for 2017-18

| CSU_GAAP_          |                              | College of<br>Arts & | College of<br>Business | College of | Faculty |           | VP's Office - | Coll of<br>Continuing |             |
|--------------------|------------------------------|----------------------|------------------------|------------|------------|------------|------------|------------|---------|-----------|---------------|-----------------------|-------------|
| OBJ_CT_CD          |                              | Letters              | Admin                  | E&CS       | Education  | H&HS       | NS&M       | SS&IS      | Senate  | Library   | Acad Affairs  | Education             | Grand Total |
| 601                | Regular Salaries and Wages   | 23