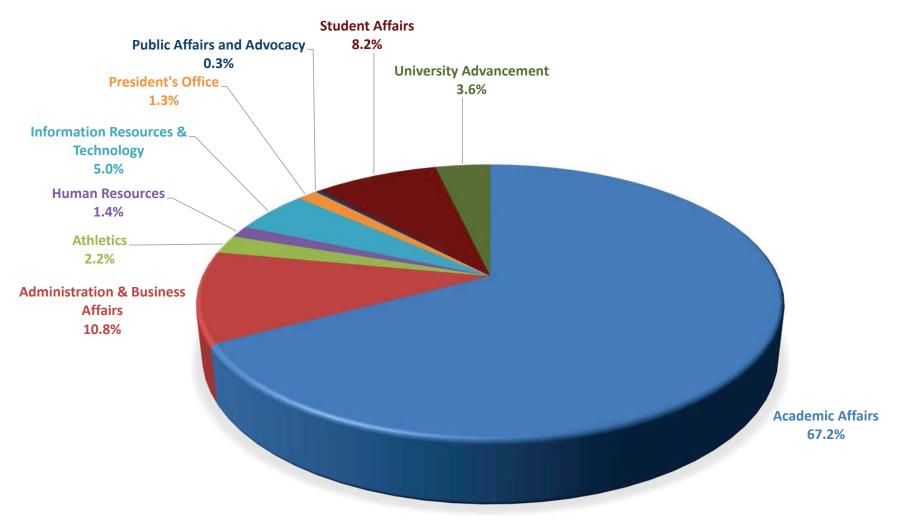

# 2018/19 Annual Budget Call - Budget Planning Scenarios

| Divisional Categories              |                             | Scenar     | io #1       | Scenario #2 |             |  |
|------------------------------------|-----------------------------|------------|-------------|-------------|-------------|--|
|                                    | 2017-18 Initial<br>Baseline | Percentage | Amount      | Percentage  | Amount      |  |
| Academic Affairs                   | \$104,872,823               | -3.0%      | (3,146,185) | -4.5%       | (4,719,277) |  |
| Administration & Business Affairs  | \$16,835,363                | -3.0%      | (505,061)   | -4.5%       | (757,591)   |  |
| Student Affairs                    | \$12,784,616                | -3.0%      | (383,538)   | -4.5%       | (575,308)   |  |
| Information Resources & Technology | \$7,791,990                 | -3.0%      | (233,760)   | -4.5%       | (350,640)   |  |
| University Advancement             | \$5,627,854                 | -3.0%      | (168,836)   | -4.5%       | (253,253)   |  |
| Athletics                          | \$3,384,207                 | -3.0%      | (101,526)   | -4.5%       | (152,289)   |  |
| Human Resources                    | \$2,186,413                 | -3.0%      | (65,592)    | -4.5%       | (98,389)    |  |
| President's Office                 | \$2,079,874                 | -3.0%      | (62,396)    | -4.5%       | (93,594)    |  |
| Public Affairs & Advocacy          | \$488,452                   | -3.0%      | (14,654)    | -4.5%       | (21,980)    |  |
|                                    | \$156,051,592               |            | (4,681,548) |             | (7,022,322) |  |