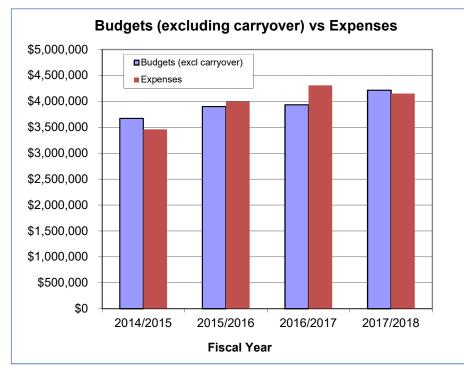

| 660003           | Professional Development                        | 13,946<br>484        |            |
|                                                  |                                 | 000009           |                                                 | . 484                | 0.00       |
|                                                  | Organizational Effectivonese Te |                  | · · · · · · · · · · · · · · · · · · ·           | 66E 070              | / 0/       |
| Dfc of Human Resources Total                     | Organizational Effectiveness To |                  |                                                 | 665,070<br>4,151,402 |            |

# General Operating Fund Multi-Year Summary Human Resources Budgets and Expenditures





Budgets in the above graph only include new amounts for the fiscal year. These are listed as Initial Baseline and Misc Budget Entries in the below table.

Budgets in the above graph only include carryover amounts from the prior fiscal year. These are listed as Prior Year Carryover and Prior Year Encumbrances in the below table.

| Description              | 2014/2015   | %    | 2015/2016   | %    | 2016/2017   | %    | 2017/2018   | %     | 2018/2019 |
|--------------------------|-------------|------|-------------|------|-------------|------|-------------|-------|-----------|
| Prior Year Carryover     | 434,579     | 133% | 576,302     | 60%  | 346,932     | 0%   | 1,335       | 8107% | 108,228   |
| Prior Year Encumbrances  | 33,552      | 307% | 102,868     | 225% | 231,642     | 86