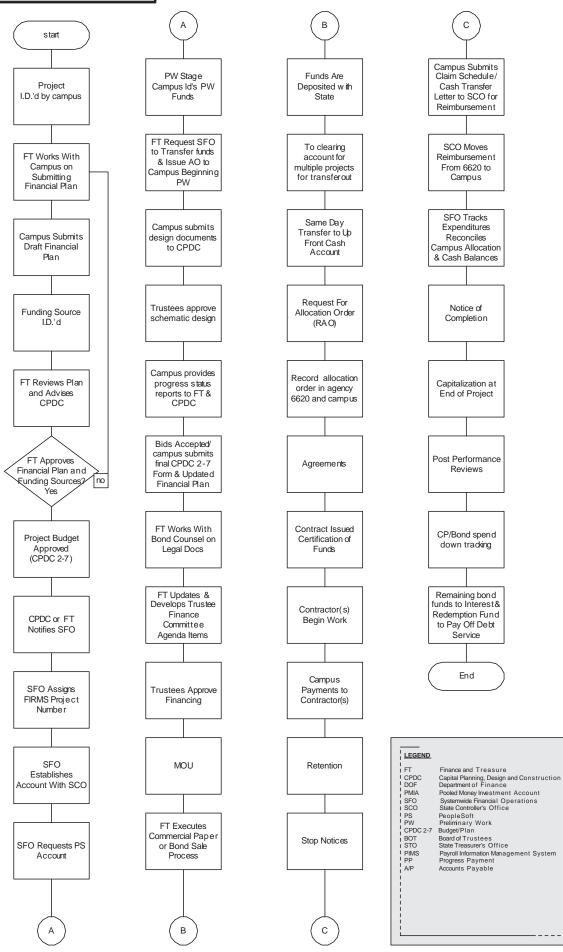

udent Health Center.)

- New Project of a Campus Debt Program = > 1.00, with Campus Debt Coverage Requirement = >1.10
- New Campus Stand Alone Project: Project Debt Coverage Requirement = > 1.25

### **AUXILIARY SRB PROJECTS**

("Auxiliary" refers to the University Union, UEI, etc.)

- New SRB Funded Project of a Campus Auxiliary Debt Program = > 1.10, with Auxiliary Program Debt Coverage Requirement = > 1.25
- New Auxiliary Stand Alone Project: Project Debt Coverage Requirement = > 1.25

The debt coverage ratio is the annual net income (revenue less expense) divided by the debt service amount.

<sup>&</sup>lt;sup>1</sup>CSU-Five-Year Capital Improvement Program 2007/08 through 2011/12, Capital Planning, Design and Construction, page 6.

### Nonstate Bond Funded Capital Project Flowchart



322

### SACRAMENTO FACILITIES RENEWAL AND CAPITAL IMPROVEMENT PLAN Future Projects (2019/20–2022/23)

### Self-Support / Other Projects

### Student Union Expansion, Ph. 3

This project will further expand the University Union, with the addition of a satellite ballroom and meeting rooms with 26,400 ASF/36,700 GSF. Proceeding with this project is dependent upon a viable financial plan for placement in the Systemwide Revenue Bond Program. The bonds will be repaid from University Union fees.

### **Capitol Public Radio Expansion**

This project will expand the existing Capitol Public Radio station (#108) on the Sacramento campus. Capitol Public Radio 14,200 ASF/19,900 GSF has grown significantly since first moving into the current facility in 2004. The news and content staff has tripled an