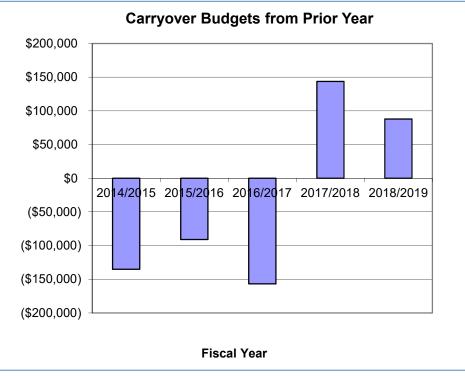

| 660003      | Supplies and Services                 | 137,451   | 0.00           |
|                               |                                 | 660009      | Professional Development              | 9,102     | 0.00           |
|                               | Public Affairs and Advocacy Tot | tal         |                                       | 761,789   | 4.01           |
| Public Aff and Advocacy Total |                                 |             |                                       | 761,789   | 4.01           |
| Grand Total                   |                                 |             |                                       | 761,789   | 4.01           |

General Operating Fund Multi-Year Summary **Public Affairs and Advocacy** Budgets and Expenditures







Budgets in the above graph only include carryover amounts from the prior fiscal year. These are listed as Prior Year Carryover and Prior Year Encumbrances in the below table.

| Description              | 2014/2015   | %    | 2015/2016   | %    | 2016/2017   | %    | 2017/2018 | %    | 2018/2019 |
|--------------------------|-------------|------|-------------|------|-------------|------|-----------|------|-----------|
| Prior Year Carryover     | (208,563)   | 55%  | (113,668)   | 149% | (169,767)   | -60% | 101,928   | 55%  | 55,983    |
| Prior Year Encumbrances  | 73,339      | 31%  | 22,683      | 57%  | 12,919      | 323% | 41,684    | 76%  | 31,787    |
| Initial Baseline         | 1,448,937   | 104% | 1,513,055   | 101% | 1,525,366   | 32%  | 488,452   | 102% | 496,072   |
| Misc