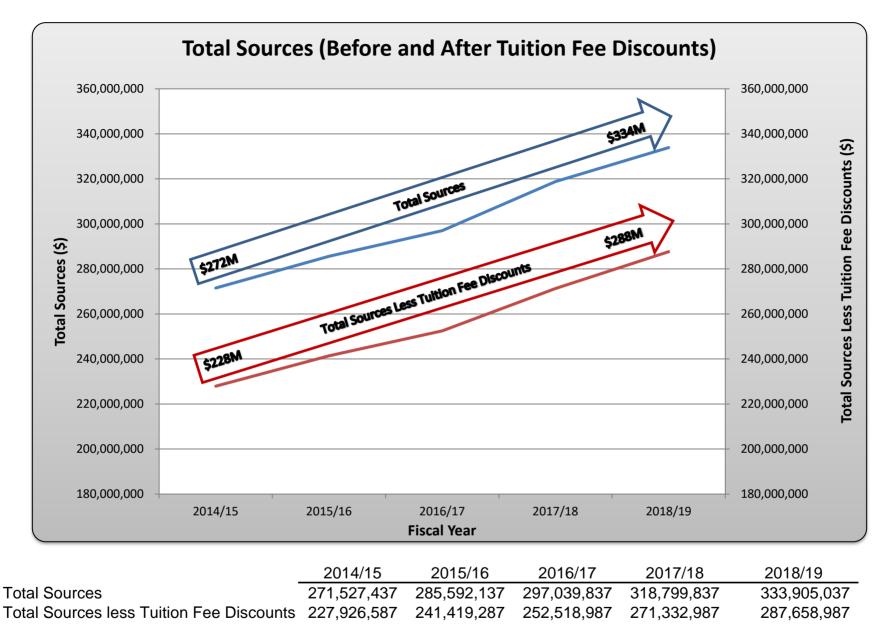

The Operating Fund budget for 2018-19 is \$334,905,037. We received funding for a total of 23,591 FTES for both resident and non-resident students and we saw an approximate increase of \$15,105,200 from the 2017-2018 budget allocation and an increase in \$376,100 for the Graduation Initiative. However, the campus received a reduction to our State University Grant (SUG) pool of student aid funds of approximately \$1,220,000 which reduced our pool of student funds.