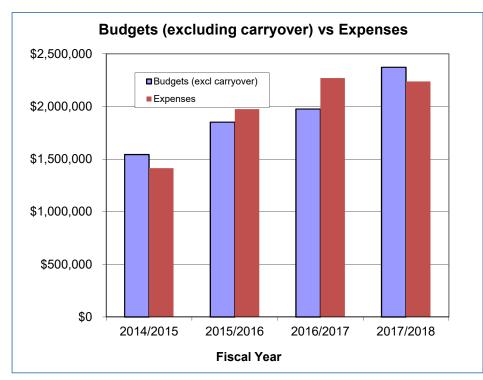

| 2,558<br>1,533<br>50          | 0.0<br>0.0<br>0.0            |

General Operating Fund Multi-Year Summary Division of the President Budgets and Expenditures





Budgets in the above graph only include new amounts for the fiscal year. These are listed as Initial Baseline and Misc Budget Entries in the below table.

Budgets in the above graph only include carryover amounts from the prior fiscal year. These are listed as Prior Year Carryover and Prior Year Encumbrances in the below table.

| Description              | 2014/2015   | %    | 2015/2016   | %    | 2016/2017   | %    | 2017/18     | %    | 2018/2019 |
|--------------------------|-------------|------|-------------|------|-------------|------|-------------|------|-----------|
| Prior Year Carryover     | 519,770     | 126% | 655,984     | 75%  | 491,586     | 33%  | 160,371     | 139% | 222,965   |
| Prior Year Encumbrances  | 12,552      | 38%  | 4,827       | 192% | 9,276       | 504%