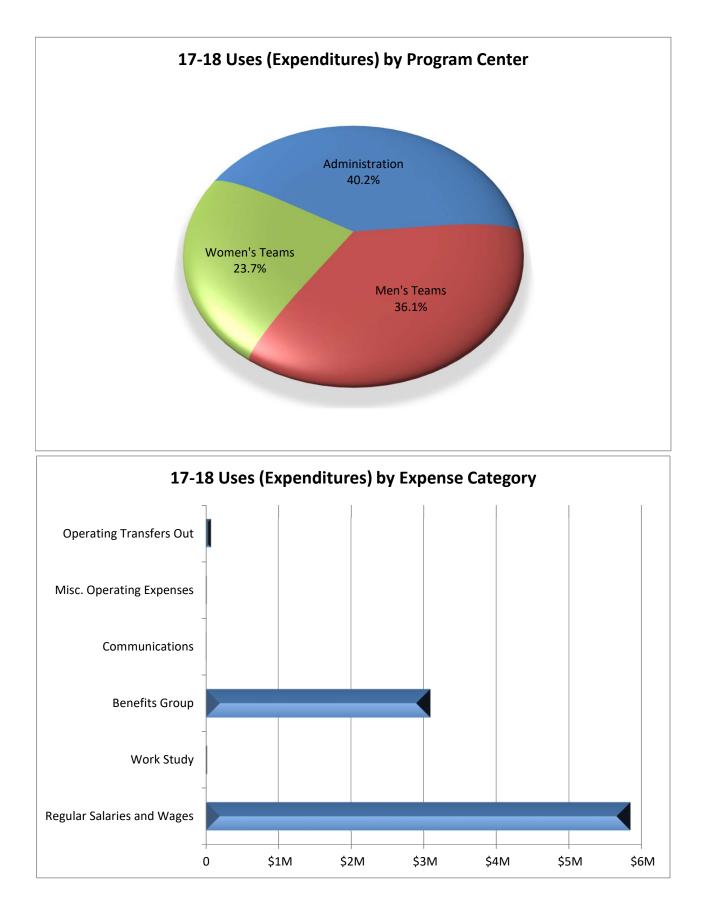

Operating Expenses                    | 0.00  | 13,878            |
| Operating Transfers Out                     | 0.00  | 72,000            |
| Total Uses (Expenditures) by Expense Type   | 92.36 | \$9,050,847       |
|                                             |       |                   |
| Budget Balance Available                    |       |                   |
| Prior Year Carry Forward Balance            |       | \$0               |
| Total Sources (Budget)                      |       | \$8,672,354       |
| Total Uses (Expenses)                       |       | (\$9,050,847)     |
| Year-End Encumbrances                       |       | (\$34,333)        |
| Budget Balance Available                    |       | (\$412,826)       |

Athletics Operating Fund Summary for 2017-18



# Athletics Expense Categories by Program Center for 2017-18

| CSU_GAAP_          |                            |                |             |               |             |
|--------------------|----------------------------|----------------|-------------|---------------|-------------|
| OBJ_CT_CD          | CSU_GAAP_OBJ_CT_DS         | Administration | Men's Teams | Women's Teams | Grand Total |
| 601                | Regular Salaries and Wages | 2,398,151      | 2,069,647   | 1,382,011     | 5,849,809   |
| 602                | Work Study                 | 19,963         |             |               | 19,963      |
| 603                | Benefits Group             | 1,124,042      | 1,197,841   | 764,598       | 3,086,481   |
| 604                | Communications             | 8,717