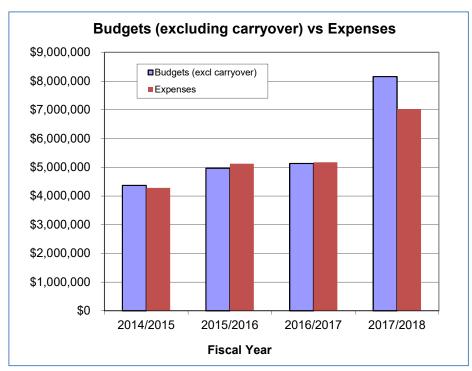

|
|                                      | niversity Advancement Total | 050002                                  |                                                                           | 809,921              | 0.00<br><b>4.12</b> |
| VP's Office - Univ Advancement Total |                             |                                         |                                                                           | 809,921              | 4.12                |
| Grand Total                          |                             |                                         |                                                                           | 7,029,699            | 53.12               |

General Operating Fund Multi-Year Summary University Advancement Budgets and Expenditures





Budgets in the above graph only include new amounts for the fiscal year. These are listed as Initial Baseline and Misc Budget Entries in the below table.

Budgets in the above graph only include carryover amounts from the prior fiscal year. These are listed as Prior Year Carryover and Prior Year Encumbrances in the below table.

| Description              | 2014/2015   | %    | 2015/2016   | %    | 2016/2017   | %    | 2017/2018   | %      | 2018/2019 |
|--------------------------|-------------|------|-------------|------|-------------|------|-------------|--------|-----------|
| Prior Year Carryover     | 84,589      | 158% | 133,332     | -8%  | (10,161)    | 510% | (51,864)    | -1396% | 724,055   |
| Prior Year Encumbrances  | 57,913      | 167% | 96,467      | 76%  | 73,720      |