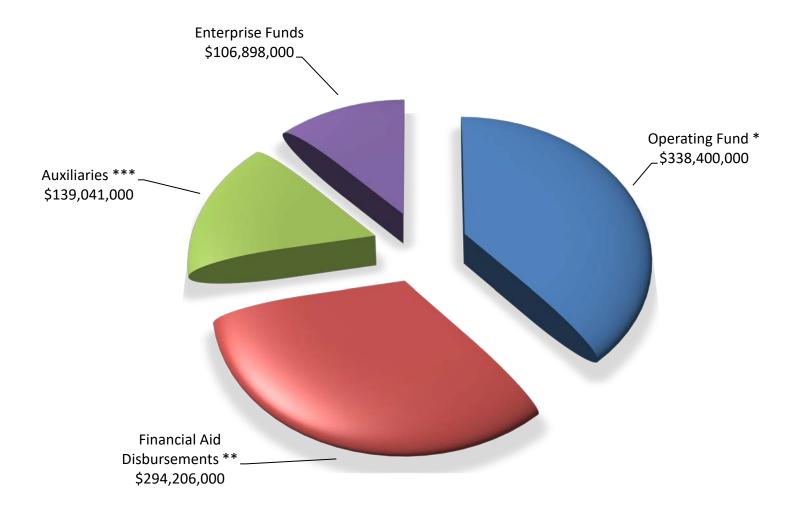

125 | (853,459.71)   | (895,936.50)   | 833,044.73   | (916,351.48)   |
|                                             | PC_STD_ENGAGMT_SUCC - Student Engagement and  |                              |      |       |                | (901,795.50)   | 839,372.54   | (918,008.58)   |
| D_STUDENT_AFF - Student Affairs Total       |                                               |                              |      |       | (855,585.62)   | (901,795.50)   | 839,372.54   | (918,008.58)   |
| Grand Total                                 |                                               |                              |      |       | (1,725,165.11) | (2,509,543.94) | 1,852,276.42 | (2,382,432.63) |



# 18. 2017-18ALL FUNDSEXPENDITURES

#### 2017-18 Expenditures by Fund Source (Total: \$878,545,000)



#### **Total University Expenditures for the 2017-18 Fiscal Year**

| Operating Fund *               |        | \$338,400,000 Per SAM6 Report                                            |
|--------------------------------|--------|--------------------------------------------------------------------------|
| Financial Aid Disbursements ** |        | \$294,206,000 Grants, Scholarships, FWS, Loans, Off campus financial aid |
| Auxiliaries ***                |        | \$139,041,000 UEI, UFSS, ASI, Union, Cap Public Radio                    |
| Enterprise Funds               |        | \$106,898,000 See detail below                                           |
|                                | TOTAL: | \$878,545,000                                                            |

Expenditure tot