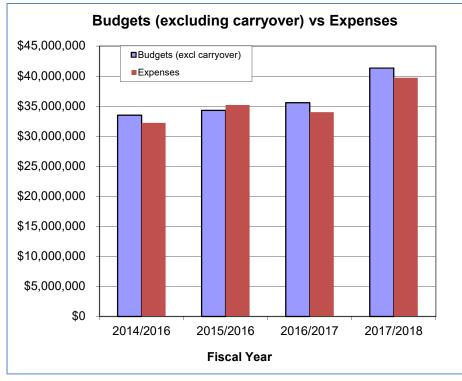

Out to CSU 487 -TF Academic Capital Improvement |            |            |
|                         |                                | 670487      | Funds                                              | 324,439    | 0.00       |
|                         | VP Admin Reserve Total         |             |                                                    | 567,939    | 0.00       |
| VP's Office - ABA Total |                                | ·           |                                                    | 1,863,057  | 5.81       |
| Grand Total             |                                |             |                                                    | 39,734,194 | 332.46     |

## General Operating Fund Multi-Year Summary Administration and Business Affairs Budgets and Expenditures



Budgets in the above graph only include new amounts for the fiscal year. These are listed as Initial Baseline and Misc Budget Entries in the below table.



Budgets in the above graph only include carryover amounts from the prior fiscal year. These are listed as Prior Year Carryover and Prior Year Encumbrances in the below table.

| Description              | 2014/2015    | %    | 2015/2016    | %    | 2016/2017    | %    | 2017/2018    | %    | 2018/2019  |
|--------------------------|--------------|------|--------------|------|--------------|------|--------------|------|------------|
| Prior Year Carryover     | 2,121,293    | 153% | 3,243,407    | 54%  | 1,751,096    | 150% | 2,634,318    | 128% | 3,367,214  |
| Prior Year Encumbrances  | 547,946      | 131% | 716,112      | 182% | 1,