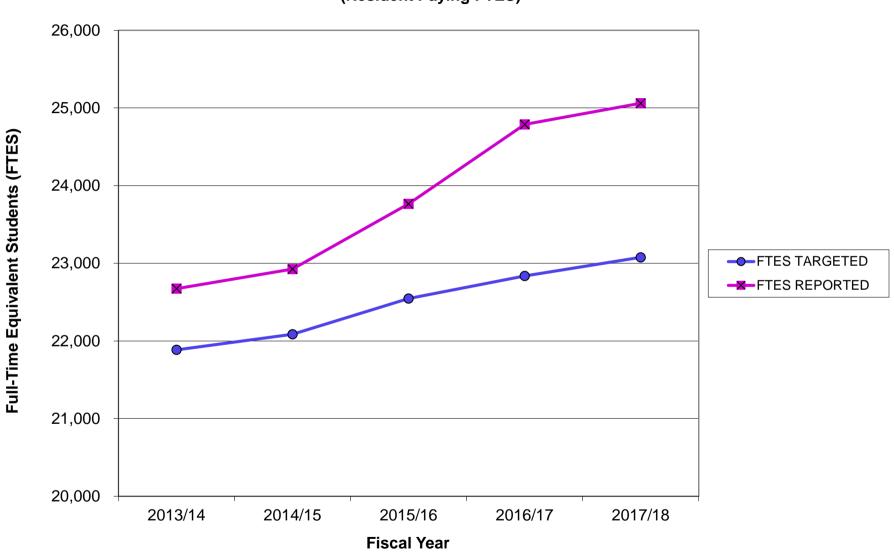

## The Effect of the Governor's Proposed Budget on Sacramento State

For the new fiscal year, the campus' enrollment target for resident students will remain at 23,077 Fulltime Equivalent Students (FTES), which is the same campus target as in 2017/18 fiscal year. When combining the existing revenue on hand with the small increase in State appropriations, it will not be sufficient to offset the rising mandatory costs, compensation increases, and operational expenses. This will lead to a deficit in the new fiscal year. These initial forecasts are the result of assumptions made from the Governor's January budget and as new information becomes available, changes are inevitable.

Campus Operating Fund Budget Call for 2018/19 Page 3 of 4 February 22, 2018

- As for the One-time Projects List, the campus' central reserves for one-time projects is very limited. If there are urgent or critical projects that need to be completed, you may list those for consideration. If you want to list divisional projects that require future funding (from internally within division or from other sources), you may list them on the form for informational purposes.
- The resident student enrollment target is 23,077 FTES with the expectation that our campus will reach this enrollment target. Non-resident student enrollment will not grow significantly, with the exception of international students, because our focus will remain on resident enrollment. Still, divisions must plan to serve both the enrolled resident and non-resident student populations.
- Increases in All University Expenses requests will increase the overall campus deficit and will create larger reductions for the divisions.
- The campus imperatives as well as safety and health serve as general guidelines for planning and allocating the 2018/19 resources and for identifying baseline budget changes.
- Prepare a narrative to address the following questions:
  - What gains were made on student success initiatives due to funding received in the prior years? Provide details, statistics, or information to demonstrate how the funding was used and the outcomes.
  - o How will any reductions impact the gains made?
  - What will your division/college/department stop doing in order to make the necessary 3% and 4.5% reductions?
- Divisions must develop a balanced budget when completing the following forms:
  - o 2018/19 Operating Fund Budget Scenario,
  - o 2018/19 All University Expenditure Line Items,
  - o 2018/19 One-time Projects List (Informational Item only),
  - o 2017/18 Unspent Carry Forward Funds, and