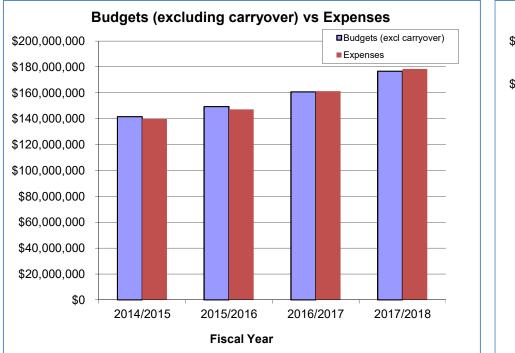

| 660003      | Supplies and Services                 | 5,487       | 0.00       |
|                                         |                           | 660090      | Expenses-Other                        | 8,190       | 0.00       |
|                                         | CCE-YRO Total             |             |                                       | 34,998      | 0.25       |
| <b>Coll of Continuing Education Tot</b> | al                        | ·           |                                       | 34,998      | 0.25       |
| Grand Total                             |                           |             |                                       | 178,499,682 | 1,580.31   |

## **General Operating Fund Multi-Year Summary Academic Affairs Budgets and Expenditures**





Budgets in the above graph only include new amounts for the fiscal year. These are listed Budgets in the above graph only include carryover amounts from the prior fiscal year. as Initial Baseline and Misc Budget Entries in the below table.

These are listed as Prior Year Carryover and Prior Year Encumbrances in the below table.

| Description              | 2014/2015     | %    | 2015/2016     | %    | 2016/2017     | %    | 2017/2018     | %    | 2018/2019   |
|--------------------------|---------------|------|---------------|------|---------------|------|---------------|------|-------------|
| Prior Year Carryover     | 6,237,009     | 124% | 7,735,835     | 127% | 9,853,604     | 92%  | 9,080,444     | 80%  | 7,270,477   |
| Prior Year Encumbrances  | 643,046       | 131% | 839,680