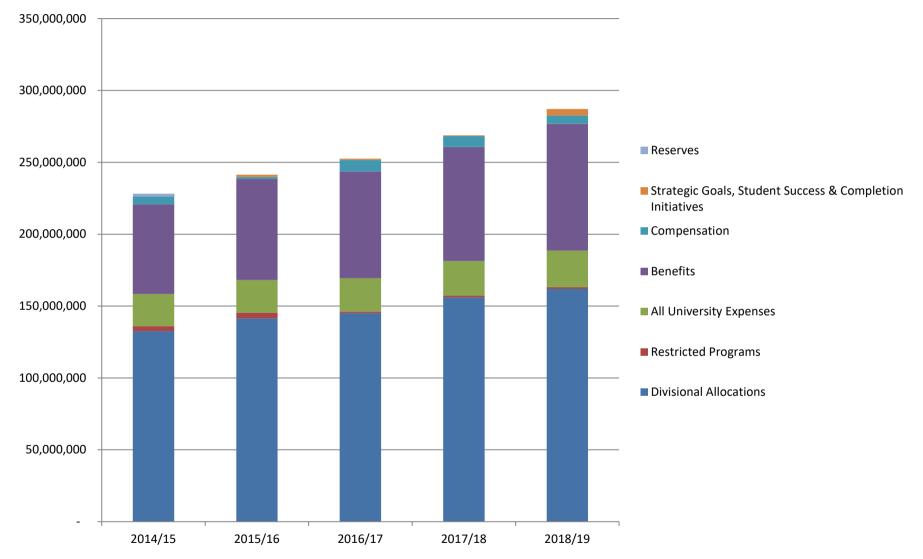

5,296,848   | 1,546,358   | 8,028,762   | 7,654,800   | 5,895,939   |
| Strategic Goals, Student Success & |             |             |             |             |             |
| Completion Initiatives             | -           | 1,564,080   | 838,080     | 522,604     | 4,399,626   |
| Reserves                           | 1,800,000   | -           | -           | -           | -           |
| Total Uses                         | 271,527,437 | 285,592,137 | 297,039,837 | 316,353,563 | 333,307,295 |

The 2012/13 fiscal year data differs from the February 2013 published report due to the passage of Proposition 30 in November 2012. Tight publishing deadlines did not allow for the final proposition outcome to be included. Thus, the data contained in this report reflects the final outcome.



# Sacramento State General Operating Fund Budget - Uses by Fiscal Year (Excludes Tuition Fee Discounts and EOP Grants\*)

\*Tuition Fee Discounts and Education Opportunity Program (EOP) grants are basically pass-through entries. Funds are used to pay tuition fees for financially needy students.

### Sacramento State General Operating Fund Budget - Uses by Fiscal Year (Excludes Tuition Fee Discounts and EOP Grants)

|                                    | 2014/15         | 2015/16       | 2016/17     | 2017/18     | 2018/19     |
|------------------------------------|-----------------|---------------|-------------|-------------|-------------|
| Divisional Allocations             | 132,570,82      | 7 141,382,516 | 145,103,753 | 156,051,592 | 162,017,080 |
| Restricted Programs