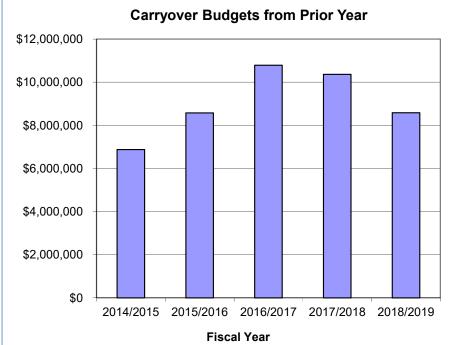

| 660003      | Supplies and Services                 | 5,487       | 0.00       |
|                                         |                           | 660090      | Expenses-Other                        | 8,190       | 0.00       |
|                                         | CCE-YRO Total             |             |                                       | 34,998      | 0.25       |
| <b>Coll of Continuing Education Tot</b> | al                        | ·           |                                       | 34,998      | 0.25       |
| Grand Total                             |                           |             |                                       | 178,499,682 | 1,580.31   |

## **General Operating Fund Multi-Year Summary Academic Affairs Budgets and Expenditures**





Budgets in the above graph only include new amounts for the fiscal year. These are listed Budgets in the above graph only include carryover amounts from the prior fiscal year. as Initial Baseline and Misc Budget Entries in the below table.

These are listed as Prior Year Carryover and Prior Year Encumbrances in the below table.

| Description              | 2014/2015     | %    | 2015/2016     | %    | 2016/2017     | %    | 2017/2018     | %    | 2018/2019   |
|--------------------------|---------------|------|---------------|------|---------------|------|---------------|------|-------------|
| Prior Year Carryover     | 6,237,009     | 124% | 7,735,835     | 127% | 9,853,604     | 92%  | 9,080,444     | 80%  | 7,270,477   |
| Prior Year Encumbrances  | 643,046       | 131% | 839,680