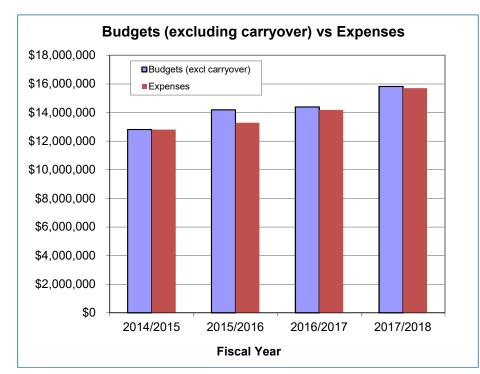

| 120        | 0.00       |
|                                   | IRT-Travel and Development To  |                      |                                          | 130,759    | 0.00       |
| /P's Office - IRT Total           |                                |                      |                                          |            |            |
| VE S UNICE " IKI TOTAL            |                                |                      |                                          | 11,246,840 | 94.44      |
| Grand Total                       | 1                              |                      |                                          | 15,708,088 | 117.85     |

# General Operating Fund Multi-Year Summary Information Resources and Technology Budgets and Expenditures



Budgets in the above graph only include new amounts for the fiscal year. These are listed as Initial Baseline and Misc Budget Entries in the below table.



Budgets in the above graph only include carryover amounts from the prior fiscal year. These are listed as Prior Year Carryover and Prior Year Encumbrances in the below table.

| Description              | 2014/2015    | %     | 2015/2016    | %     | 2016/2017    | %    | 2017/2018    | %    | 2018/2019 |
|--------------------------|--------------|-------|--------------|-------|--------------|------|--------------|------|-----------|
| Prior Year Carryover     | (64,952)     | 294%  | (191,205)    | -612% | 1,170,572    | 64%  | 750,877      | 149% | 1,116,521 |
| Prior Year Encumbrances  | 1,022,966    | 112%  | 1,147,307    | 51%