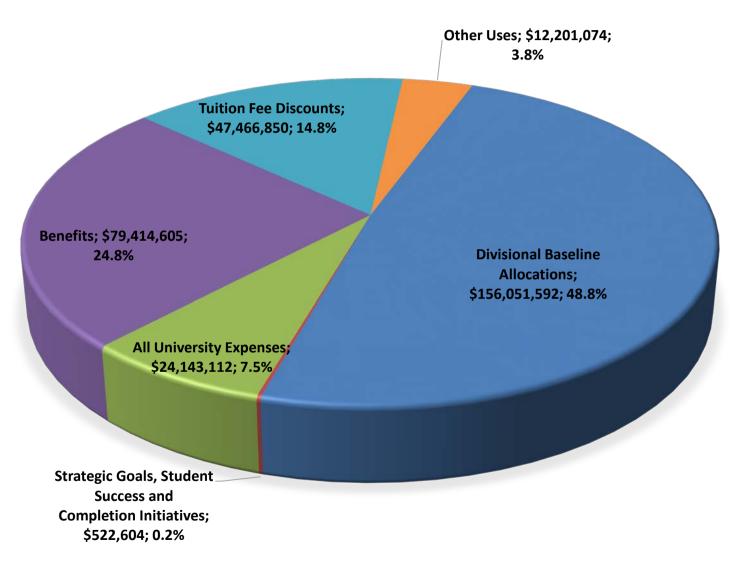

# 2018/19 Annual Budget Call - Budget Planning Scenarios

| Divisional Categories              |                             | Scenar     | io #1       | Scenario #2 |             |  |
|------------------------------------|-----------------------------|------------|-------------|-------------|-------------|--|
|                                    | 2017-18 Initial<br>Baseline | Percentage | Amount      | Percentage  | Amount      |  |
| Academic Affairs                   | \$104,872,823               | -3.0%      | (3,146,185) | -4.5%       | (4,719,277) |  |
| Administration & Business Affairs  | \$16,835,363                | -3.0%      | (505,061)   | -4.5%       | (757,591)   |  |
| Student Affairs                    | \$12,784,616                | -3.0%      | (383,538)   | -4.5%       | (575,308)   |  |
| Information Resources & Technology | \$7,791,990                 | -3.0%      | (233,760)   | -4.5%       | (350,640)   |  |
| University Advancement             | \$5,627,854                 | -3.0%      | (168,836)   | -4.5%       | (253,253)   |  |
| Athletics                          | \$3,384,207                 | -3.0%      | (101,526)   | -4.5%       | (152,289)   |  |
| Human Resources                    | \$2,186,413                 | -3.0%      | (65,592)    | -4.5%       | (98,389)    |  |
| President's Office                 | \$2,079,874                 | -3.0%      | (62,396)    | -4.5%       | (93,594)    |  |
| Public Affairs & Advocacy          | \$488,452                   | -3.0%      | (14,654)    | -4.5%       | (21,980)    |  |
|                                    | \$156,051,592               |            | (4,681,548) |             | (7,022,322) |  |