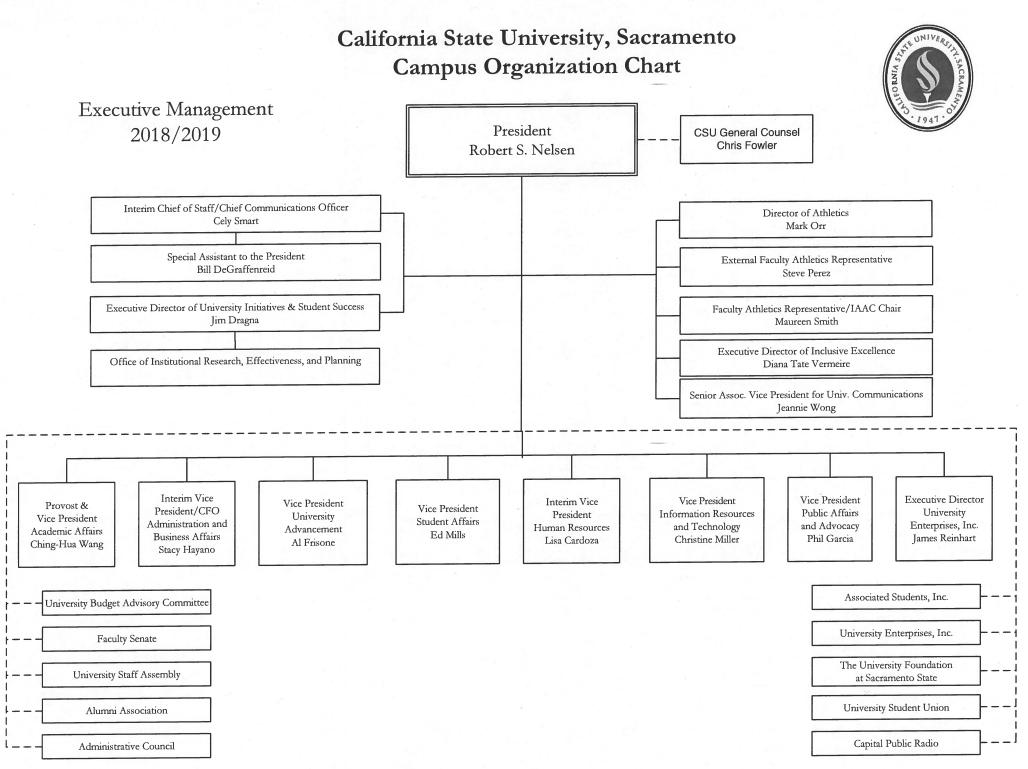

|
| YEAR END BUDGET    | General Operating Fund baseline budget plus any permanent (baseline) or one-time General Operating<br>Fund changes that occurred throughout the year (increases and decreases). The Year-End Budget<br>includes one-time carry forward funds from the prior year.                                                                                                                                                                                                                                                                                                                                                                                                |



#### **EXECUTIVE MANAGEMENT**

The President: Responsible for the leadership of the University which includes the administration of the University and the establishment of a sense of what the University is about, its intellectual and human purposes, and the understanding of these within the University and in the greater community. The President is responsible to the Chancellor, the Board of Trustees, and to the University.

<u>Chief of Staff:</u> Works directly with the President in the overall leadership of the university and its administration. Also works with the Vice Presidents, the University Counsel, and other leaders within the University, as well as with university-wide and community organizations and units, including the auxiliary corporations.

<u>Chief Communications Officer</