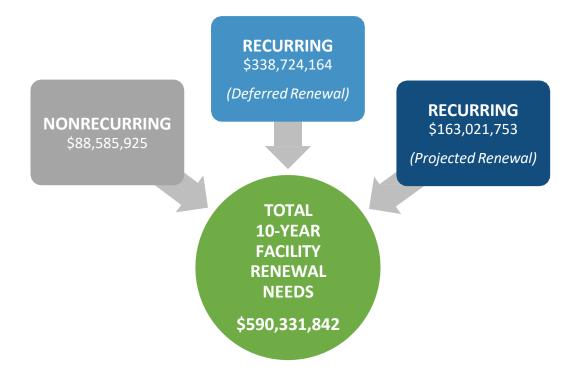

d.

The assessment is an evaluation of the mechanical, electrical and plumbing systems, structural architectural components, vertical transportation systems, and utilities as they relate to each asset in the study. Exterior equipment obviously associated with a building, such as a pad-mounted chiller, transformer or loading dock service lot, is included in the assessment.

As illustrated below, the FCA effort identified \$590 million in nonrecurring projects and recurring renewal needs that should be addressed over the next 10 years. Recurring renewal needs total almost \$502 million, while Plant Adaption or Corrective Action projects total over \$88 million. Of the recurring costs, Deferred Renewal needs total almost \$339 million, which is 57 percent of the total 10-year renewal costs.



In the table below you will find a general building inventory sorted by building number. The table includes typical stats such as primary use, year built, and size along with valuable information like CRV, total renewal costs, FCNI (The Facility Condition Needs Index,) and FCI (The Facility Condition Index).

The Facility Condition Needs Index (FCNI) provides a lifecycle cost comparison. It is a ratio of the 10-year renewal needs (including Deferred Renewal) to the current replacement value of the asset and is most commonly used to compare buildings to other buildings. The lower the FCNI, the better the facility condition. It should also be noted that this is an index, not a percentage. It can, especially in the case of historic facilities, exceed 1.00.

FCNI = 10-Year Renewal Needs Curr