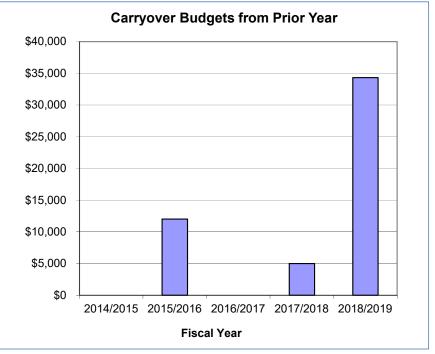

| 603013              | Vision Care                    | 206            | 0.00                |
|                        |                              | 603014              | Long-Term Disability Insurance | 124            | 0.00                |
|                        | Volleyball-Womens Total      |                     |                                | 229,816        | 2.09                |
| Women's Teams Total    |                              |                     |                                | 2,146,988      | 19.21               |
| Grand Total            |                              |                     |                                | 9,050,847      | 92.36               |

# General Operating Fund Multi-Year Summary Athletics Budgets and Expenditures







Budgets in the above graph only include carryover amounts from the prior fiscal year. These are listed as Prior Year Carryover and Prior Year Encumbrances in the below table.

| Description              | 2014/2015   | %    | 2015/2016  | %       | 2016/2017   | %    | 2017/2018   | %    | 2018/2019 |
|--------------------------|-------------|------|------------|---------|-------------|------|-------------|------|-----------|
| Prior Year Carryover     | -           | n/a  | -          | n/a     | (87) n/     | 'a   | - n/a       | a    | -         |
| Prior Year Encumbrances  | -           | n/a  | 12,000     | n/a     | 87 n/       | a    | 5,000       | 687% | 34,333    |
| Initial Baseline         | 2,857,388   | 109% | 3,120,665  | 100%    | 3,124,619   | 108% | 3,384,207   | 120% |