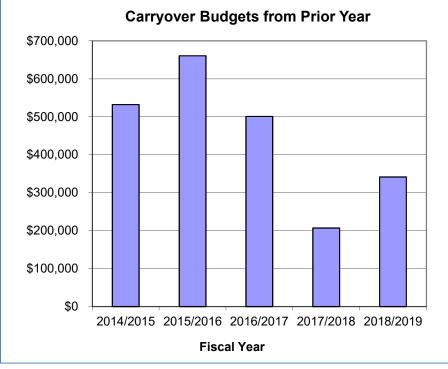

| 2,558<br>1,533<br>50          | 0.0<br>0.0<br>0.0            |

General Operating Fund Multi-Year Summary Division of the President Budgets and Expenditures





Budgets in the above graph only include new amounts for the fiscal year. These are listed as Initial Baseline and Misc Budget Entries in the below table.

Budgets in the above graph only include carryover amounts from the prior fiscal year. These are listed as Prior Year Carryover and Prior Year Encumbrances in the below table.

| Description              | 2014/2015   | %    | 2015/2016   | %    | 2016/2017   | %    | 2017/18     | %    | 2018/2019 |
|--------------------------|-------------|------|-------------|------|-------------|------|-------------|------|-----------|
| Prior Year Carryover     | 519,770     | 126% | 655,984     | 75%  | 491,586     | 33%  | 160,371     | 139% | 222,965   |
| Prior Year Encumbrances  | 12,552      | 38%  | 4,827       | 192% | 9,276       | 504% |