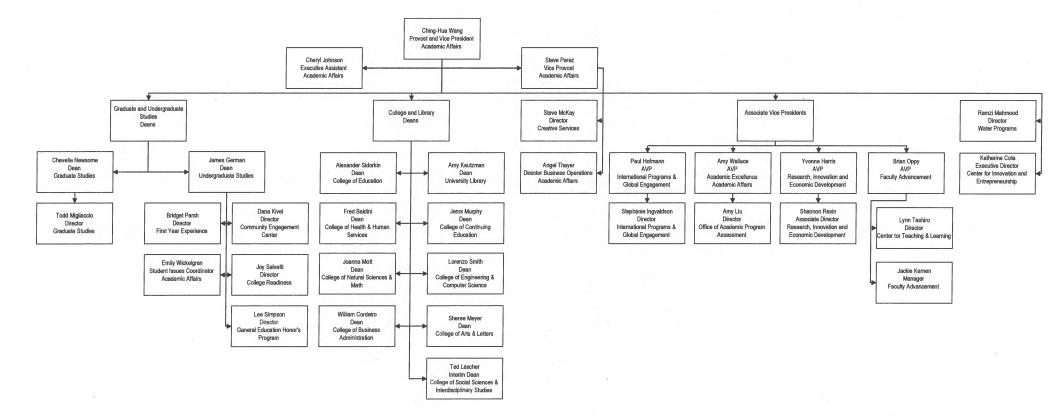

mpus strategic plan.

#### The University Foundation at Sacramento State

Formerly known as the University Trust Foundation, The University Foundation is the philanthropic arm of the University, a corporation designed to enhance support from sources beyond the state's general and capital funds. The University Foundation has a capacity to bring both general and focused support to the University activities when appropriate. It acquires and manages private financial and other resources for the University.

#### **University Union**

The University Union is the corporation which operates the Union and its related activities.

#### Capital Public Radio, Inc.

Non-Commercial FM radio stations licensed to the University as a public service to the Capital Region.

#### Academic Affairs 2018-2019



#### Provost

Responsible for ensuring student success through leadership and administrative oversight of the personnel, budget, and infrastructure of all the academic units including the colleges, the library, and AVP offices, and implementation of University and system policies for academic matters regarding undergraduate and graduate curricular/instructional/research/creative activity programs, program reviews and assessment; University accreditation matters; Center for Innovation and Entrepreneurship, and the Office of Water Programs.

#### **Vice Provost**

Responsible for academic operations including enrollment, budget, class scheduling, hiring, and space planning and implementation. Ensure consistent safety and compliance to university and governmental regulations, policies, and