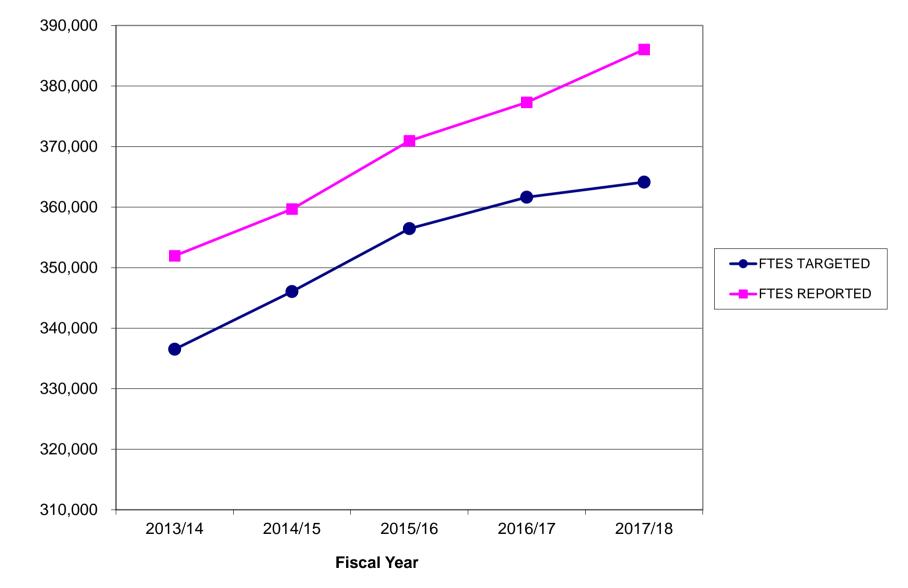

## The Effect of the Governor's Proposed Budget on Sacramento State

For the new fiscal year, the campus' enrollment target for resident students will remain at 23,077 Fulltime Equivalent Students (FTES), which is the same campus target as in 2017/18 fiscal year. When combining the existing revenue on hand with the small increase in State appropriations, it will not be sufficient to offset the rising mandatory costs, compensation increases, and operational expenses. This will lead to a deficit in the new fiscal year. These initial forecasts are the result of assumptions made from the Governor's January budget and as new information becomes available, changes are inevitable.

Campus Operating Fund Budget Call for 2018/19 Page 3 of 4 February 22, 2018

- As for the One-time Projects List, the campus' central reserves for one-time projects is very limited. If there are urgent or critical projects that need to be completed, you may list those for consideration. If you want to list divisional projects that require future funding (from internally within division or from other sources), you may list them on the form for informational purposes.
- The resident student enrollment target is 23,077 FTES with the expectation that our campus will reach this enrollment target. Non-resident student enrollment will not grow significantly, with the exception of international students, because our focus will remain on resident enrollment. Still, divisions must plan to serve both the enrolled resident and non-resident student populations.
- Increases in All University Expenses requests will increase the overall campus deficit and will create larger reductions for the divisions.
- The campus imperatives as well as safety and health serve as general guidelines for planning and allocating the 2018/19 resources and for identifying baseline budget changes.
- Prepare a narrative to address the following questions:
  - What gains were made on student success initiatives due to funding received in the prior years? Provide details, statistics, or information to demonstrate how the funding was used and the outcomes.
  - o How will any reductions impact the gains made?
  - What will your division/college/department stop doing in order to make the necessary 3% and 4.5% reductions?
- Divisions must develop a balanced budget when completing the following forms:
  - o 2018/19 Operating Fund Budget Scenario,
  - o 2018/19 All University Expenditure Line Items,
  - o 2018/19 One-time Projects List (Informational Item only),
  - o 2017/18 Unspent Carry Forward Funds, and