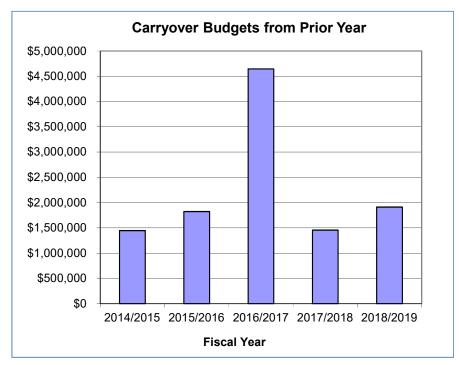

es-Other                      | 15         | 0.00           |
|                                     |                              | 690002               | Prior Year Expenditure Adjustment   | 150        | 0.00           |
|                                     | VP for Student Affairs Total |                      |                                     | 689,318    | 3.17           |
| VP's Office - Student Affairs Total |                              |                      |                                     | 1,806,552  | 14.60          |
| Grand Total                         |                              |                      |                                     | 21,103,869 | 253.79         |

## General Operating Fund Multi-Year Summary Student Affairs Budgets and Expenditures





Budgets in the above graph only include new amounts for the fiscal year. These are listed as Initial Baseline and Misc Budget Entries in the below table.

Budgets in the above graph only include carryover amounts from the prior fiscal year. These are listed as Prior Year Carryover and Prior Year Encumbrances in the below table.

| Description              | 2014/2015    | %    | 2015/2016    | %    | 2016/2017    | %    | 2017/2018    | %    | 2018/2019  |
|--------------------------|--------------|------|--------------|------|--------------|------|--------------|------|------------|
| Prior Year Carryover     | 1,270,266    | 134% | 1,699,031    | 269% | 4,570,993    | 29%  | 1,346,474    | 136% | 1,825,917  |
| Prior Year Encumbrances  | 173,685      | 70%  | 122,386      | 62%  | 75,4