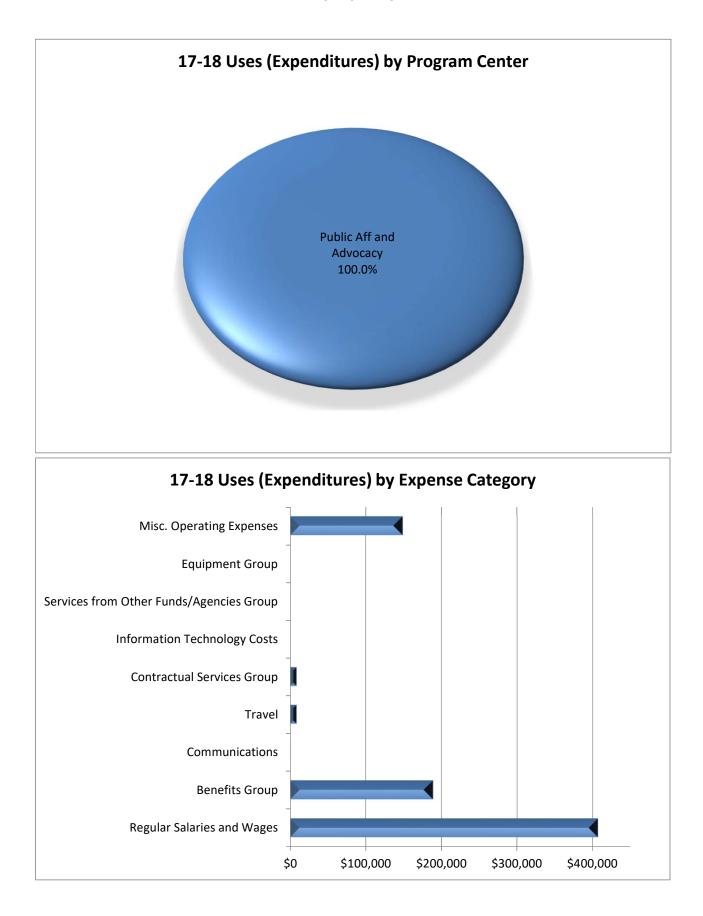

|
| Misc. Operating Expenses                       | 0.00 | 148,439                       |
| Total Uses (Expenditures) by Expense Type      | 4.01 | \$761,789                     |
| Budget Balance Available                       |      |                               |
| Prior Year Carry Forward Balance               |      | \$101,928                     |
| Total Sources (Budget)                         |      | \$747,631                     |
|                                                |      |                               |
| Total Uses (Expenses)<br>Year-End Encumbrances |      | (\$761,789)                   |
| Budget Balance Available                       |      | (\$31,787)<br><b>\$55,982</b> |

## Public Affairs and Advocacy Operating Fund Summary for 2017-18



# Public Affairs and Advocacy Salary Expense by Program Center for 2017-18

|                         | FIRMS Obj O                   | Code 601201 | FIRMS Obj C            | Code 601300 | FIRMS Obj C | Code 601303 |           |      |  |
|-------------------------|-------------------------------|-------------|------------------------|-------------|-------------|-------------|-----------|------|--|
|                         | Management and<br>Supervisory |             | Support Staff Salaries |             | Student A   | Assistant   | Total     |      |  |
| Program Center          | \$ Amount                     | Annualized  | \$ Amount              |             | \$ Amount   | Annualized  | \$ Amount |      |  |
|                         |                               | FTE