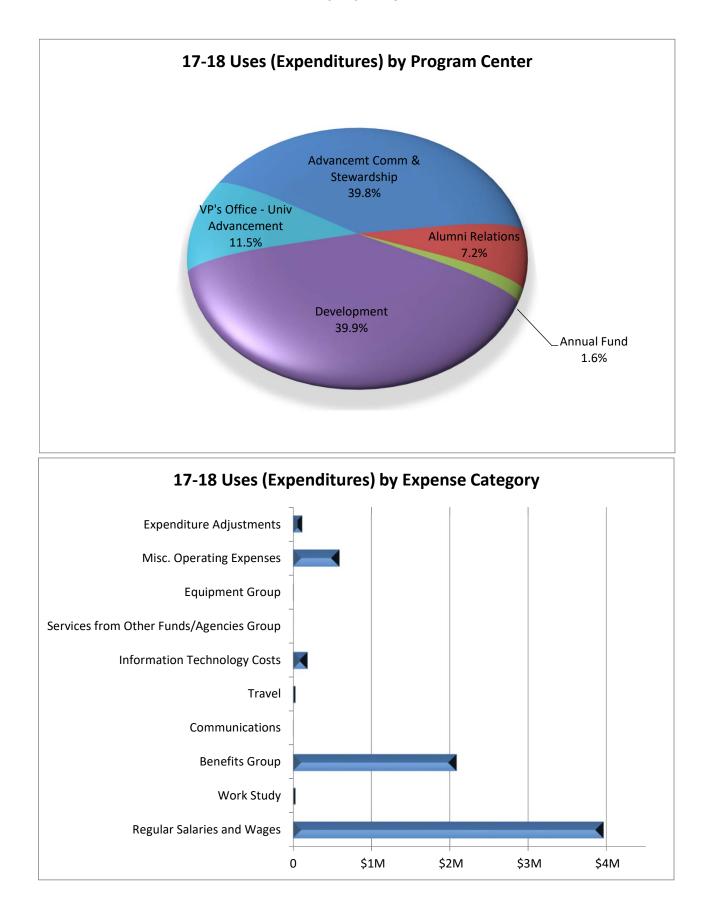

| Misc. Operating Expenses                      | 0.00  | 593,450       |
| Expenditure Adjustments                       | 0.00  | 119,531       |
| Total Uses (Expenditures) by Expense Type     | 53.12 | \$7,029,699   |
|                                               |       |               |
| Budget Balance Available                      |       | (#E1.9C4)     |
| Prior Year Carry Forward Balance              |       | (\$51,864)    |
| Total Sources (Budget)                        |       | \$8,228,585   |
| Total Uses (Expenses)                         |       | (\$7,029,699) |
| Year-End Encumbrances                         |       | (\$422,967)   |
| Budget Balance Available                      |       | \$724,054     |

University Advancement Operating Fund Summary for 2017-18



## University Advancement Expense Categories by Program Center for 2017-18

| CSU_GAAP_          | _                                        | Advancemt | Alumni    |             |             | VP's Office - |             |
|--------------------|------------------------------------------|-----------|-----------|-------------|-------------|---------------|-------------|
| OBJ_CT_CD          | CSU_GAAP_OBJ_CT_DS                       | Comm &    | Relations | Annual Fund | Development | Univ          | Grand Total |
| 601                | Regular Salaries and Wages               | 1,599,173 | 287,957   | 43,480      | 1,677,792   | 357,462       | 3,965,865   |
| 602                | Work Study                               | 10,081    |           |             | 16,818      | 6,212