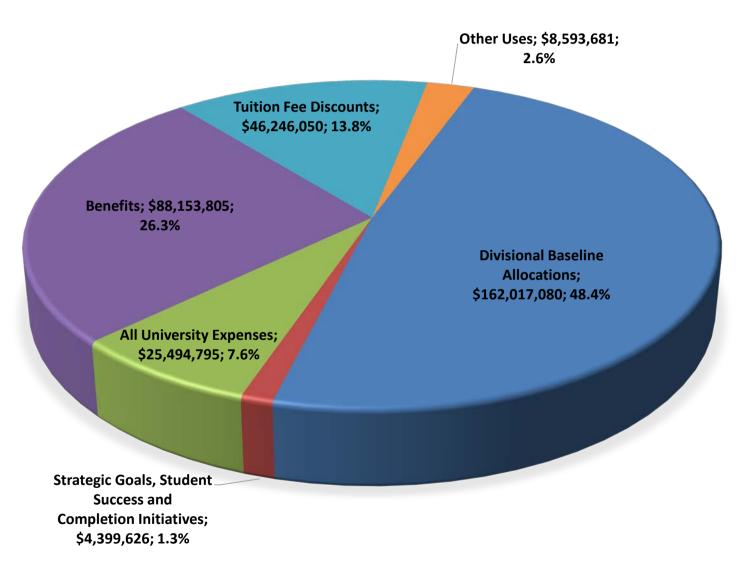

The 2018-19 Operating Fund's One-time Budget from the State totals \$6,227,150. We allocated \$148,150 to the Research, Scholarship, and Creative Activity Awards. We have allocated \$350,000 to the Graduation Initiative 2025 for course redesign and \$3,902,000 for deferred maintenance and infrastructure project funds for the Art Sculpture Lab. A one percent enrollment allocation of \$1,827,000 was allocated to Academic Affairs for additional course sections