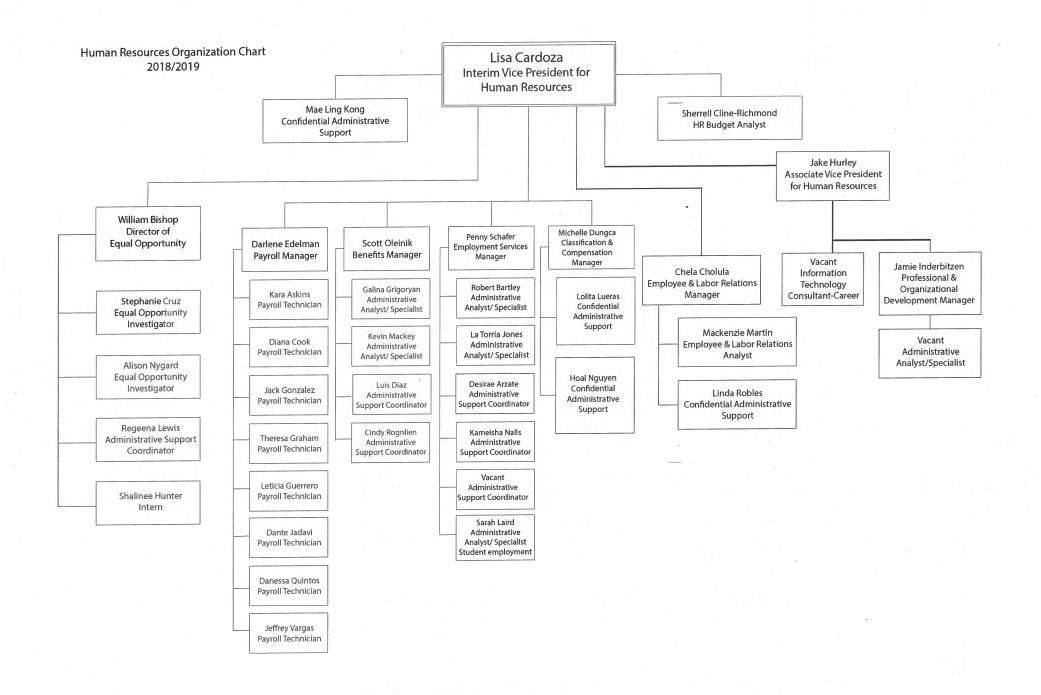

.

**University Support Services (USS)** is responsible for providing a wide variety of support services for the campus community that includes: Transportation and parking planning, operations and support as well as University Print and Mail services. The USS family provides parking facilities (structures/lots) planning and operations, parking permit operations, event parking support, alternative transportation operations, shuttle operations, parking enforcement, citation adjudications support, and visitor parking information which includes oversight of University Information Booths. The University Support Services family provides support to the campus community through integrated Print and Mail services, operating the University's official print shop and full-service campus mail center.



#### **OFFICE OF HUMAN RESOURCES**

The Office of Human Resources (HR) coordinates personnel policies and programs for faculty, staff, and administrators, including implementation of policies and programs mandated by Federal/State laws and regulations, collective bargaining agreements, and the Management Personnel Plan (MPP). HR's responsibilities include discipline administration; labor contract administration, grievance monitoring, and other employee relations matters for all staff bargaining units; coordination of the search process for new hires; orientation of new employees; training and coordination of staff and administrator hiring through PeopleAdmin; administration of disability leave programs and fringe benefits to faculty and staff; coordination with insurance carriers and out