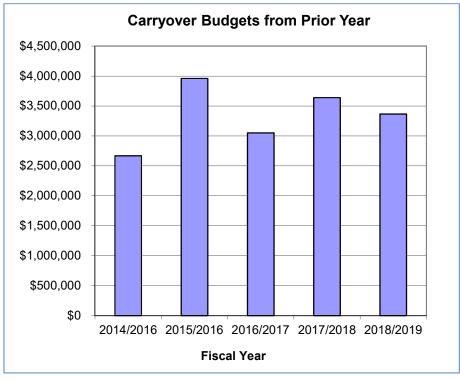

| 324,439    | 0.00       |
|                         | VP Admin Reserve Total         |             |                                                    | 567,939    | 0.00       |
| VP's Office - ABA Total |                                | ·           |                                                    | 1,863,057  | 5.81       |
| Grand Total             |                                |             |                                                    | 39,734,194 | 332.46     |

## General Operating Fund Multi-Year Summary Administration and Business Affairs Budgets and Expenditures



Budgets in the above graph only include new amounts for the fiscal year. These are listed as Initial Baseline and Misc Budget Entries in the below table.



Budgets in the above graph only include carryover amounts from the prior fiscal year. These are listed as Prior Year Carryover and Prior Year Encumbrances in the below table.

| Description              | 2014/2015    | %    | 2015/2016    | %    | 2016/2017    | %    | 2017/2018    | %    | 2018/2019  |
|--------------------------|--------------|------|--------------|------|--------------|------|--------------|------|------------|
| Prior Year Carryover     | 2,121,293    | 153% | 3,243,407    | 54%  | 1,751,096    | 150% | 2,634,318    | 128% | 3,367,214  |
| Prior Year Encumbrances  | 547,946      | 131% | 716,112      | 182% | 1,300,874    | 77%  | 1,004,038    | 186% | 1,871,226  |
| Initial Baseline         | 15,033,093   | 105% | 15,775,901   | 102% | 16,075,903   | 105% | 16,835,