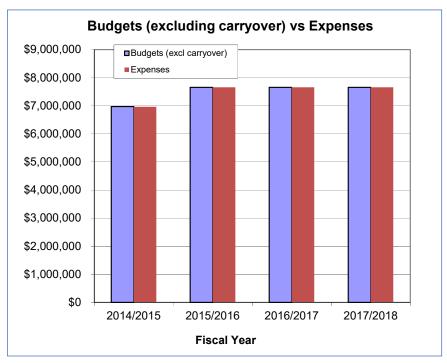

| 603013              | Vision Care                    | 206            | 0.00                |
|                        |                              | 603014              | Long-Term Disability Insurance | 124            | 0.00                |
|                        | Volleyball-Womens Total      |                     |                                | 229,816        | 2.09                |
| Women's Teams Total    |                              |                     |                                | 2,146,988      | 19.21               |
| Grand Total            |                              |                     |                                | 9,050,847      | 92.36               |

# General Operating Fund Multi-Year Summary Athletics Budgets and Expenditures







Budgets in the above graph only include carryover amounts from the prior fiscal year. These are listed as Prior Year Carryover and Prior Year Encumbrances in the below table.

| Description              | 2014/2015   | %    | 2015/2016  | %       | 2016/2017   | %    | 2017/2018   | %    | 2018/2019 |
|--------------------------|-------------|------|------------|---------|-------------|------|-------------|------|-----------|
| Prior Year Carryover     | -           | n/a  | -          | n/a     | (87) n/     | 'a   | - n/a       | a    | -         |
| Prior Year Encumbrances  | -           | n/a  | 12,000     | n/a     | 87 n/       | a    | 5,000       | 687% | 34,333    |
| Initial Baseline         | 2,857,388   | 109% | 3,120,665  | 100%    | 3,124,619   | 108% | 3,384,207   | 12