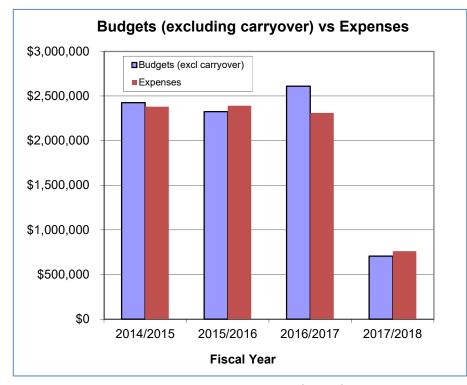

| 660003      | Supplies and Services                 | 137,451   | 0.00           |
|                               |                                 | 660009      | Professional Development              | 9,102     | 0.00           |
|                               | Public Affairs and Advocacy Tot | tal         |                                       | 761,789   | 4.01           |
| Public Aff and Advocacy Total |                                 |             |                                       | 761,789   | 4.01           |
| Grand Total                   |                                 |             |                                       | 761,789   | 4.01           |

General Operating Fund Multi-Year Summary **Public Affairs and Advocacy** Budgets and Expenditures







Budgets in the above graph only include carryover amounts from the prior fiscal year. These are listed as Prior Year Carryover and Prior Year Encumbrances in the below table.

| Description              | 2014/2015   | %    | 2015/2016   | %    | 2016/2017   | %    | 2017/2018 | %    | 2018/2019 |
|--------------------------|-------------|------|-------------|------|-------------|------|-----------|------|-----------|
| Prior Year Carryover     | (208,563)   | 55%  | (113,668)   | 149% | (169,767)   | -60% | 101,928   | 55%  | 55,983    |
| Prior Year Encumbrances  | 73,339      | 31%  | 22,683      | 57%  | 12,919      | 323% | 41,684    | 76%  | 31,787    |
| Initial Baseline         | 1,448,937   | 104% | 1,513,055   | 101% | 1,525,366   | 32%  | 488,452   | 102% | 496,072   |
| M