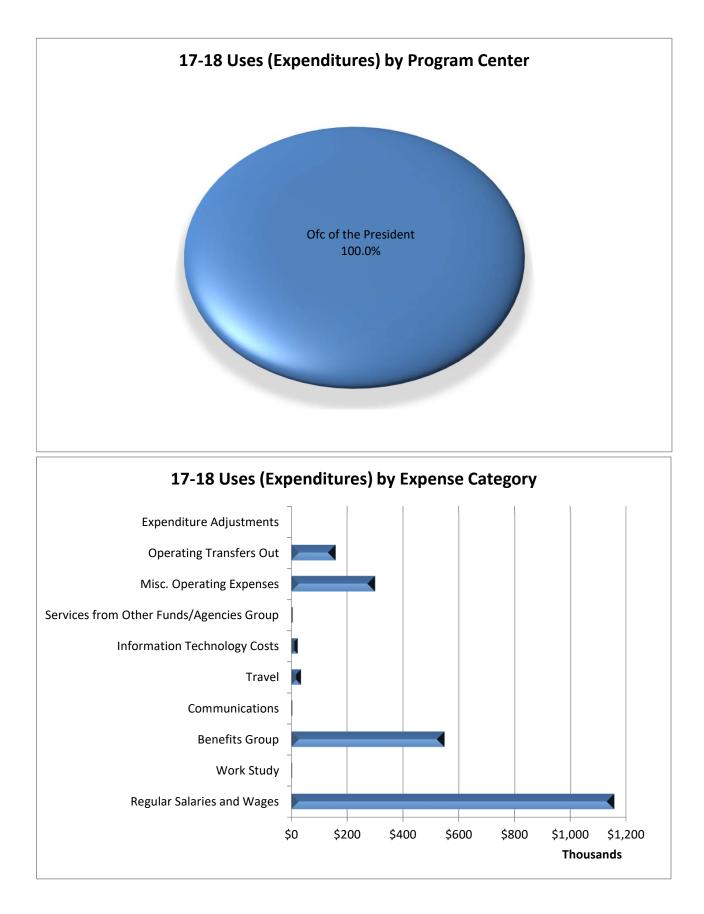

0,725       |
| Operating Transfers Out                     | 0.00  | 160,000       |
| Expenditure Adjustments                     | 0.00  | -114          |
| Total Uses (Expenditures) by Expense Type   | 13.10 | \$2,237,717   |
|                                             |       |               |
| Budget Balance Available                    |       |               |
| Prior Year Carry Forward Balance            |       | \$160,371     |
| Total Sources (Budget)                      |       | \$2,418,958   |
| Total Uses (Expenses)                       |       | (\$2,237,717) |
| Year-End Encumbrances                       |       | (\$118,647)   |
| Budget Balance Available                    |       | \$222,965     |

## Division of the President Operating Fund Summary for 2017-18



# Division of the President Salary Expense by Program Center for 2017-18

|                      |           | IRMS Obj Code 601100 FIRMS Obj Code<br>and 601201 |             |                   |           | FIRMS Obj Code 601300 |                   | FIRMS Obj Code 601303 |           |                   |  |
|----------------------|-----------|---------------------------------------------------|-------------|-------------------|-----------|-----------------------|-------------------|-----------------------|-----------|-------------------|--|
|                      |           | nent and<br>visory                                | Support Sta | aff Salaries      | Over      | time                  | Student Assistant |                       | То        | tal               |  |
| Program