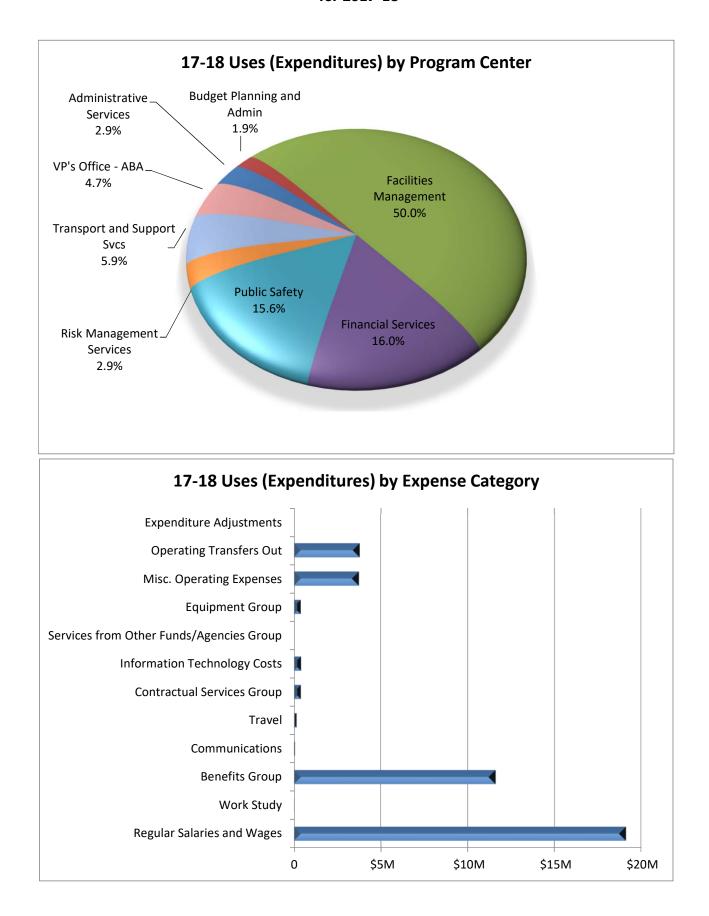

| 3,743,424      |
| Operating Transfers Out                         | 0.00   | 3,788,641      |
| Expenditure Adjustments                         | 0.00   | 16,344         |
| Total Uses (Expenditures) by Expense Type       | 332.46 | \$39,734,194   |
|                                                 |        |                |
| Budget Balance Available                        |        |                |
| Prior Year Carry Forward Balance                |        | \$2,634,318    |
| Total Sources (Budget)                          |        | \$42,338,316   |
| Total Uses (Expenses)                           |        | (\$39,734,194) |
| Year-End Encumbrances                           |        | (\$1,871,226)  |
| Budget Balance Available                        |        | \$3,367,214    |



## Administration and Business Affairs Expense Categories by Program Center for 2017-18

|             |                              |                | Budget       |            |           |               | Risk       |               |               |             |
|-------------|------------------------------|----------------|--------------|------------|-----------|---------------|------------|---------------|---------------|-------------|
| CSU_GAAP_   |                              | Administrative | Planning and | Facilities | Financial |               | Management | Transport and | VP's Office - |             |
| OBJ_CT_CD   | CSU_GAAP_OBJ_CT_DS           | Services       | Admin        | Management | Services  | Public Safety | Services   | Support Svcs  | ABA           | Grand T