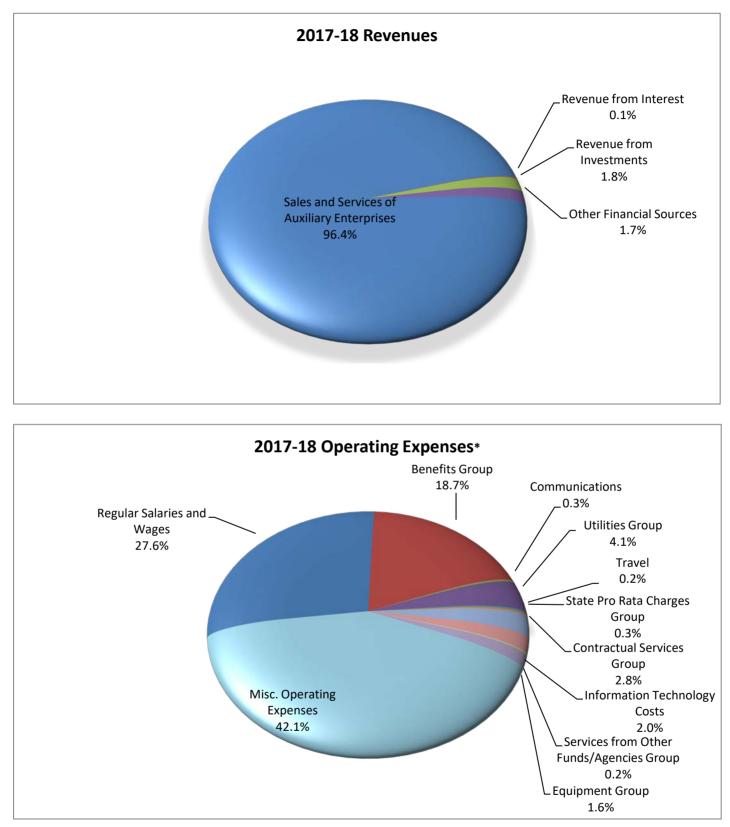

| (\$21,322,641) |
| Transfer to Maintenance & Repair Fund | (\$164,000)    |            | (\$164,000)    |
| Debt Service Payments                 | (\$2,158,092)  |            | (\$2,158,092)  |
| Additions (Withdrawals) to Reserves   | (\$18,333,796) | (\$11,064) | (\$18,344,860) |

Debt Ratio (Net Income/Debt Service)\*

2.46

\*The CO requires a debt ratio of 1.10 per self-support enterprise programs

The CSU system-wide payroll distribution software has a known issue where the calculated FTE is not always accurate when a payroll reduction occurs. Occasionally, the FTE is posted as a positive rather than a negative value for a reduction in payroll, thereby inflating the total FTE amount.

### **University Transportation and Parking Services**

Operating Fund Summary

### 2017-18



\*does not include debt service payments or transfers out

# University Transportation and Parking Services Operating Revenue Detail (Funds TPF01 and TPR01)

|                                 | FIRMS    |                                                              |           |           |            |
|---------------------------------|----------|--------------------------------------------------------------|-----------|-----------|------------|
|                                 | Expense  |                                                              | TPF01     | TPR01     | Total      |
| Department                      | Obj Code | Expense Description                                          | \$ Amount | \$ Amount | \$ Amount  |
| UTAPS-Fees                      | 504003   | Parki