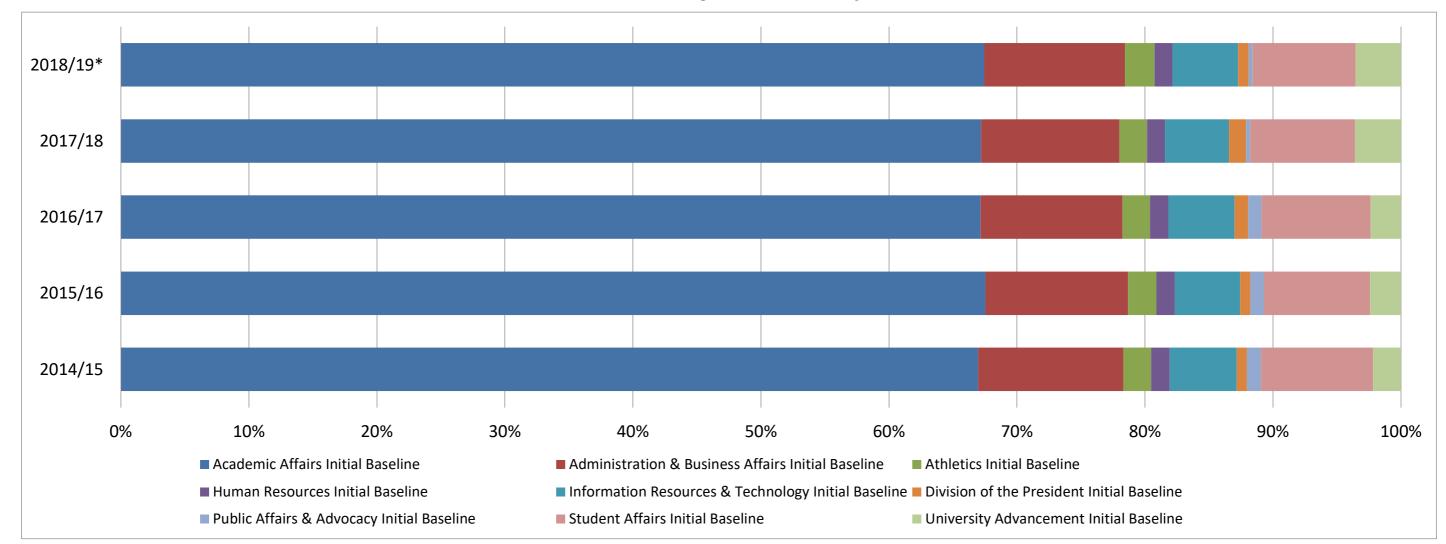

(3,375,652)   | 118% | (3,976,029)   | 125%   | (4,982,272)   |        |             |
|                           | Budget Balance Available | 132% | 13,739,019    | 119% | 16,392,912    | 96%  | 15,660,855    | 91%    | 14,278,534    |        |             |
|                           |                          |      |               |      |               |      |               |        |               |        |             |

#### Notes:

Beginning encumbrances may differ from previous end of year balances, due to departments moving between divisions See Section 6 - Division Configuration Changes by Fiscal Year for more details

This section does not include totals for Restricted Balances

## General Operating Fund Multi-Year Summary Initial Baseline Budget Allocations by Division



| CAMPUS DIVISIONS                   | Description      | 2014/15    | 2015/16    | 2016/17    | 2017/18        | 2018/19*       |
|------------------------------------|------------------|------------|------------|------------|----------------|----------------|
| Academic Affairs                   | Initial Baseline | 88,791,301 | 95,466,950 | 97,455,429 | 104,872,823.00 | 109,286,810.00 |
| Administration & Business Affairs  | Initial Baseline | 15,033,093 | 15,775,901 | 16,075,903 | 16,835,363.00  | 17,788,879.00  |
| Athletics                          | Initial Baseline | 2,857,388  | 3,120,665  | 3,124,619  | 3,384,207.00   | 3,757,977.00   |
| Division of the President          | Initial Baseline | 1,052,936  | 1,104,418  | 1,550,769  | 2,079,874.00   | 1,363,171.00   |
| Human Reso