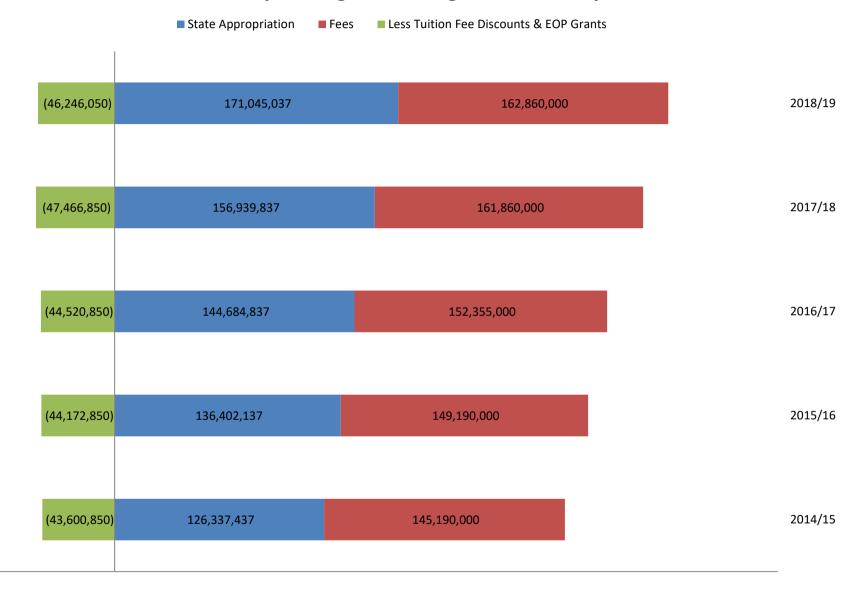

l proposition outcome to be included in the February 2013 Annual Report.



Sacramento State General Operating Fund Budget - Sources of Funds Comparison Two Ways

Tuition Fee Discounts represent the one-third of revenue from student fee increases that is set aside to support financially needy students. It also includes Extended Opportunity Program grants of \$683,150 per fiscal year which is also earmarked for financially needy students.

The 2012/13 fiscal year data was changed to reflect the passage of Proposition 30. Previous budgets were based on the assumption that Proposition 30 did not pass. Tight publishing deadlines did not allow for the final proposition outcome to be included in the February 2013 Annual Report.

# Sacramento State Operating Fund Budget - Sources by Fiscal Year



\* Denotes the financial aid set aside from State Appropriation and Student Fees which cannot be used for any other purpose

### Sacramento State General Operating Fund Sources and Uses by Fiscal Year

|                                         | 2014/15      | 2015/16      | 2016/17      | 2017/18      | 2018/19      |
|-----------------------------------------|--------------|--------------|--------------|--------------|--------------|
| State Appropriation                     | 126,337,437  | 136,402,137  | 144,684,837  | 156,939,837  | 171,045,037  |
| Fees                                    | 145,190,000  | 149,190,000  | 152,355,000  | 161,860,000  | 162,860,000  |
| Less Tuition Fee Discounts & EOP Grants | (43,600,850) | (44,172,850) | (44,520,850) | (47,466,850) | (46,246,050) |
|