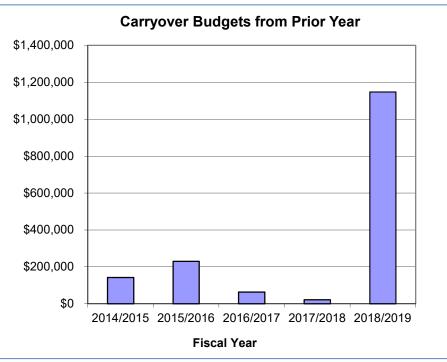

|
|                                      | niversity Advancement Total | 050002                                  |                                                                           | 809,921              | 0.00<br><b>4.12</b> |
| VP's Office - Univ Advancement Total |                             |                                         |                                                                           | 809,921              | 4.12                |
| Grand Total                          |                             |                                         |                                                                           | 7,029,699            | 53.12               |

General Operating Fund Multi-Year Summary University Advancement Budgets and Expenditures





Budgets in the above graph only include new amounts for the fiscal year. These are listed as Initial Baseline and Misc Budget Entries in the below table.

Budgets in the above graph only include carryover amounts from the prior fiscal year. These are listed as Prior Year Carryover and Prior Year Encumbrances in the below table.

| Description              | 2014/2015   | %    | 2015/2016   | %    | 2016/2017   | %    | 2017/2018   | %      | 2018/2019 |
|--------------------------|-------------|------|-------------|------|-------------|------|-------------|--------|-----------|
| Prior Year Carryover     | 84,589      | 158% | 133,332     | -8%  | (10,161)    | 510% | (51,864)    | -1396% | 724,055   |
| Prior Year Encumbrances  | 57,913      | 167% | 96,467      | 76%  | 73,720      | 9