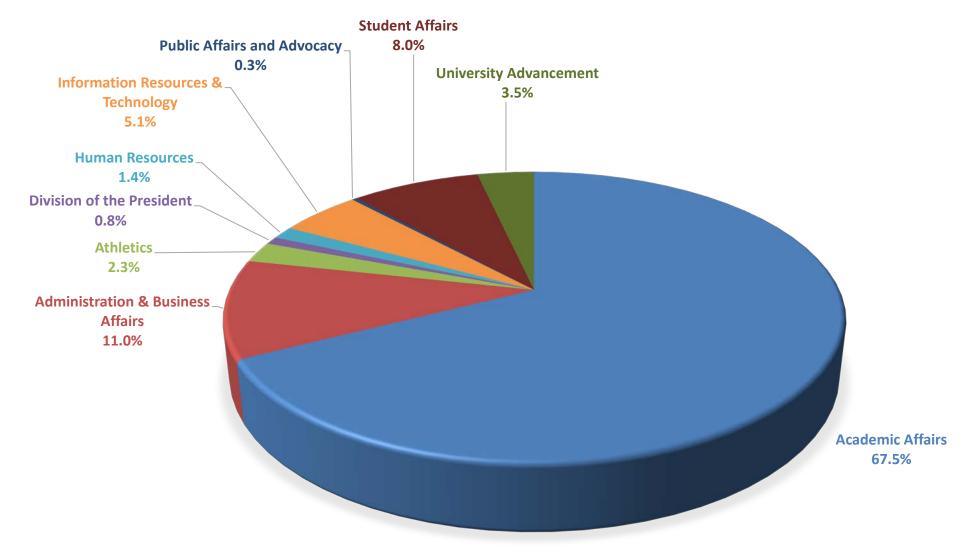

# 2018/19 Annual Budget Call - Budget Planning Scenarios

| Divisional Categories              |                             | Scenar     | io #1       | Scenario #2 |             |  |
|------------------------------------|-----------------------------|------------|-------------|-------------|-------------|--|
|                                    | 2017-18 Initial<br>Baseline | Percentage | Amount      | Percentage  | Amount      |  |
| Academic Affairs                   | \$104,872,823               | -3.0%      | (3,146,185) | -4.5%       | (4,719,277) |  |
| Administration & Business Affairs  | \$16,835,363                | -3.0%      | (505,061)   | -4.5%       | (757,591)   |  |
| Student Affairs                    | \$12,784,616                | -3.0%      | (383,538)   | -4.5%       | (575,308)   |  |
| Information Resources & Technology | \$7,791,990                 | -3.0%      | (233,760)   | -4.5%       | (350,640)   |  |
| University Advancement             | \$5,627,854                 | -3.0%      | (168,836)   | -4.5%       | (253,253)   |  |
| Athletics                          | \$3,384,207                 | -3.0%      | (101,526)   | -4.5%       | (152,289)   |  |
| Human Resources                    | \$2,186,413                 | -3.0%      | (65,592)    | -4.5%       | (98,389)    |  |
| President's Office                 | \$2,079,874                 | -3.0%      | (62,396)    | -4.5%       | (93,594)    |  |
| Public Affairs & Advocacy          | \$488,452                   | -3.0%      | (14,654)    | -4.5%       | (21,980)    |  |
|                                    | \$156,051,592               |            | (4,681,548) |             | (7,022,322) |  |