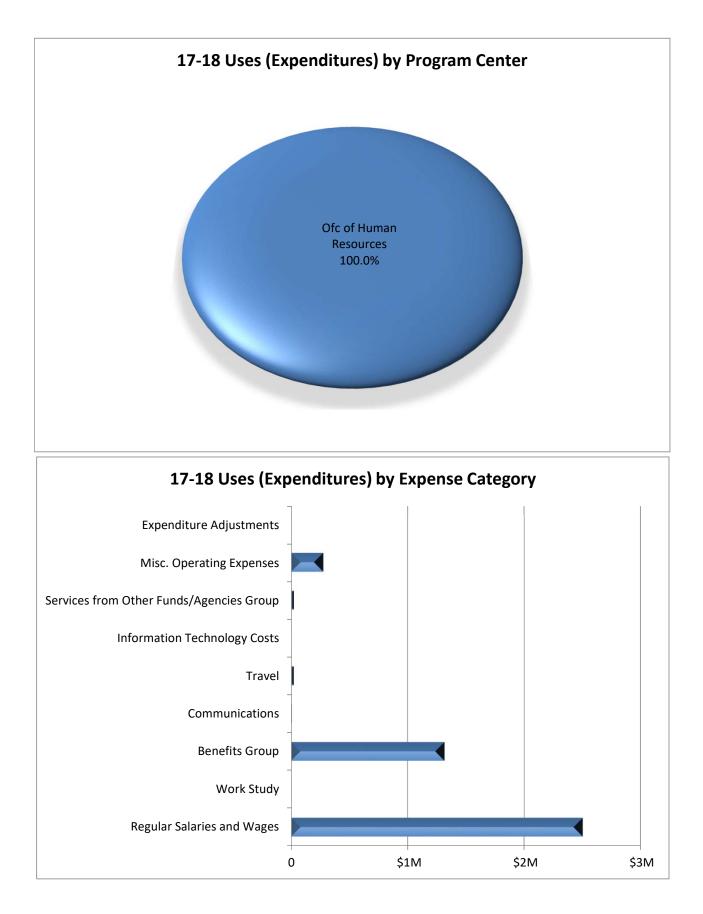

0.00  | 25,054        |
| Misc. Operating Expenses                    | 0.00  | 276,750       |
| Expenditure Adjustments                     | 0.00  | -1,596        |
| Total Uses (Expenditures) by Expense Type   | 35.61 | \$4,151,402   |
|                                             |       |               |
| Budget Balance Available                    |       |               |
| Prior Year Carry Forward Balance            |       | \$1,335       |
| Total Sources (Budget)                      |       | \$4,411,484   |
| Total Uses (Expenses)                       |       | (\$4,151,402) |
| Year-End Encumbrances                       |       | (\$153,189)   |
| Budget Balance Available                    |       | \$108,229     |

## Human Resources Operating Fund Summary for 2017-18



# Human Resources Salary Expense by Program Center for 2017-18

|                        | FIRMS Obj O | Code 601100       | FIRMS Obj O | ode 601201         | FIRMS Obj O | Code 601300       | FIRMS Obj O | Code 601301       | FIRMS Obj O | Code 601303       |           |                   |
|------------------------|-------------|-------------------|-------------|--------------------|-------------|-------------------|-------------|-------------------|-------------|-------------------|-----------|-------------------|
|                        | Academi     | c Salaries        |             | nent and<br>visory | Support St  | aff Salaries      | Ovei        | time              | Student /   | Assistant         | Tot       | tal               |
| Program Center         | \$ Amount   | Ann