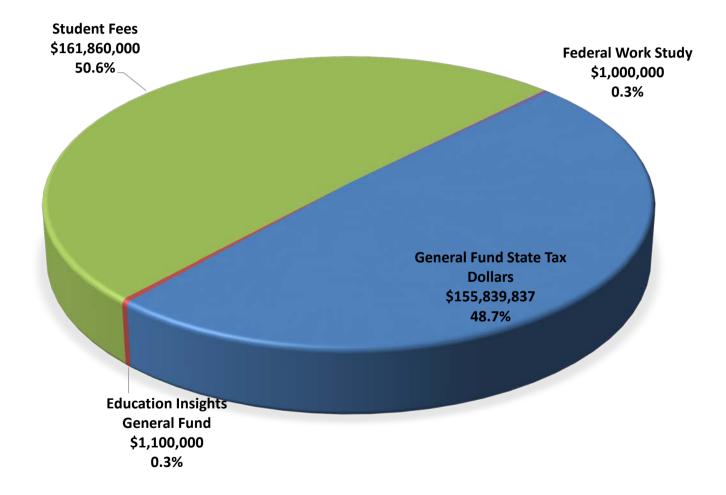

The Operating Fund budget for 2018-19 is \$334,905,037. We received funding for a total of 23,591 FTES for both resident and non-resident students and we saw an approximate increase of \$15,105,200 from the 2017-2018 budget allocation and an increase in \$376,100 for the Graduation Initiative. However, the campus received a reduction to our State University Grant (SUG) pool of student aid funds of approximately \$1,220,000 which reduced our pool of student funds.