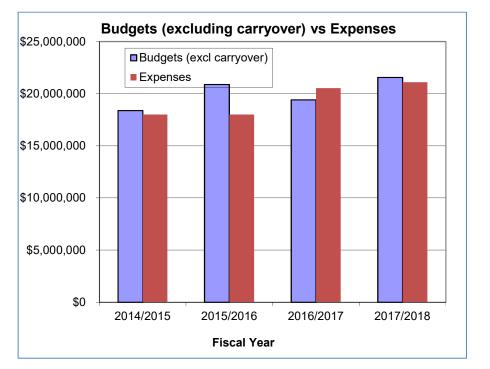

nses-Other                      | 15         | 0.00           |
|                                     |                              | 690002               | Prior Year Expenditure Adjustment   | 150        | 0.00           |
|                                     | VP for Student Affairs Total |                      |                                     | 689,318    | 3.17           |
| VP's Office - Student Affairs Total |                              |                      |                                     | 1,806,552  | 14.60          |
| Grand Total                         |                              |                      |                                     | 21,103,869 | 253.79         |

## General Operating Fund Multi-Year Summary Student Affairs Budgets and Expenditures





Budgets in the above graph only include new amounts for the fiscal year. These are listed as Initial Baseline and Misc Budget Entries in the below table.

Budgets in the above graph only include carryover amounts from the prior fiscal year. These are listed as Prior Year Carryover and Prior Year Encumbrances in the below table.

| Description              | 2014/2015    | %    | 2015/2016    | %    | 2016/2017    | %    | 2017/2018    | %    | 2018/2019  |
|--------------------------|--------------|------|--------------|------|--------------|------|--------------|------|------------|
| Prior Year Carryover     | 1,270,266    | 134% | 1,699,031    | 269% | 4,570,993    | 29%  | 1,346,474    | 136% | 1,825,917  |
| Prior Year Encumbrances  | 173,685      | 70%  | 122,386      | 62%  | 75