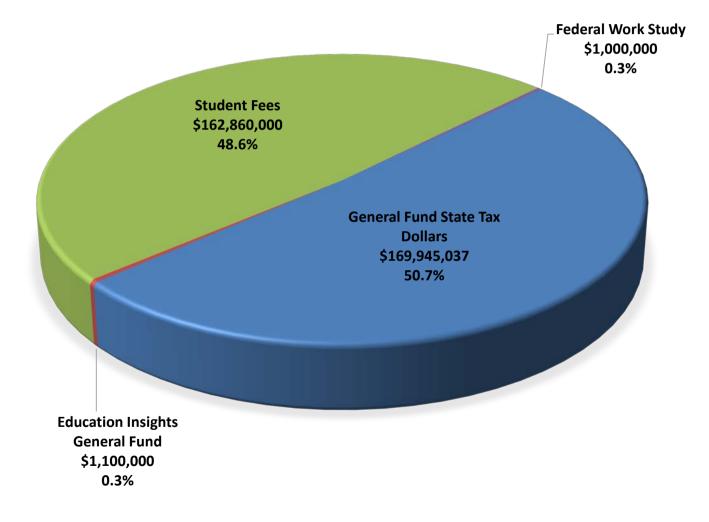

The Operating Fund budget for 2018-19 is \$334,905,037. We received funding for a total of 23,591 FTES for both resident and non-resident students and we saw an approximate increase of \$15,105,200 from the 2017-2018 budget allocation and an increase in \$376,100 for the Graduation Initiative. However, the campus received a reduction to our State University Grant (SUG) pool of student aid funds of approximately \$1,220,000 which reduced our pool of student funds.