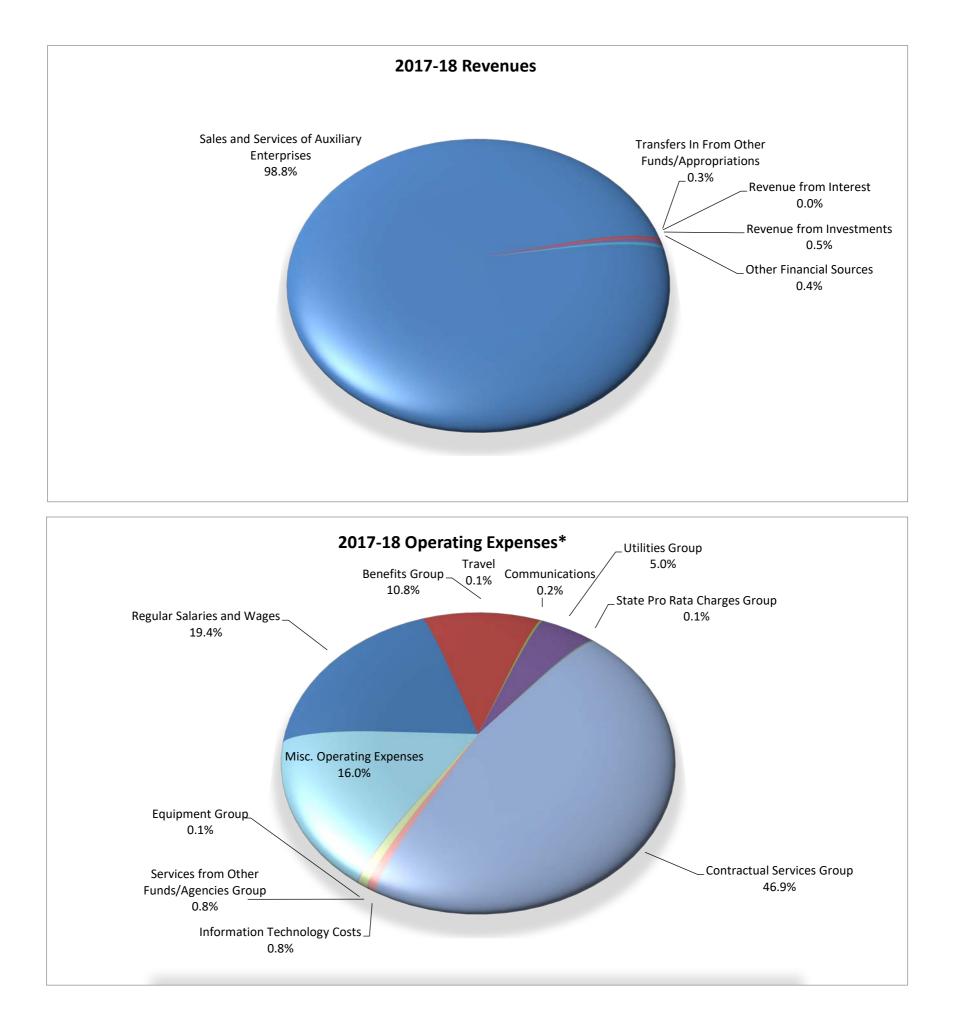

ers to Maintenance & Repair Fund | (\$2,364,053) |
| Transfer to Trust Fund                 | (\$10,375)    |
| Additions (Withdrawals) to Reserves    | \$1,008,505   |

| Debt Ratio (Net Income/Debt Service | )* 1.76 |
|-------------------------------------|---------|

Due to Accounting changes, meal plan revenues and expenses (recorded in fund TDH02) are now included above

\*The CO requires a debt ratio of 1.10 per self-support enterprise programs

The CSU system-wide payroll distribution software has a known issue where the calculated FTE is not always accurate when a payroll reduction occurs. Occasionally, the FTE is posted as a positive rather than a negative value for a reduction in payroll, thereby inflating the total FTE amount.

Operating Fund Summary (Fund TDH01)

#### 2017-18



\*does not include debt service payments or transfers out

Operating Revenue Detail (Funds TDH01 and TDH02) **2017-18** 

|                              | FIRMS    |                                                   | 701104     |           |            |
|------------------------------|----------|---------------------------------------------------|------------|-----------|------------|
|                              | Expense  |                                                   | TDH01      | TDH02     | Total      |
| Department                   | Obj Code | Expense Description                               | \$ Amount  | \$ Amount | \$ Amount  |
| Hsg-Coordinators Office      | 507001   | Interest from SMIF                                | 5,080      | -         | 5,080      |
|