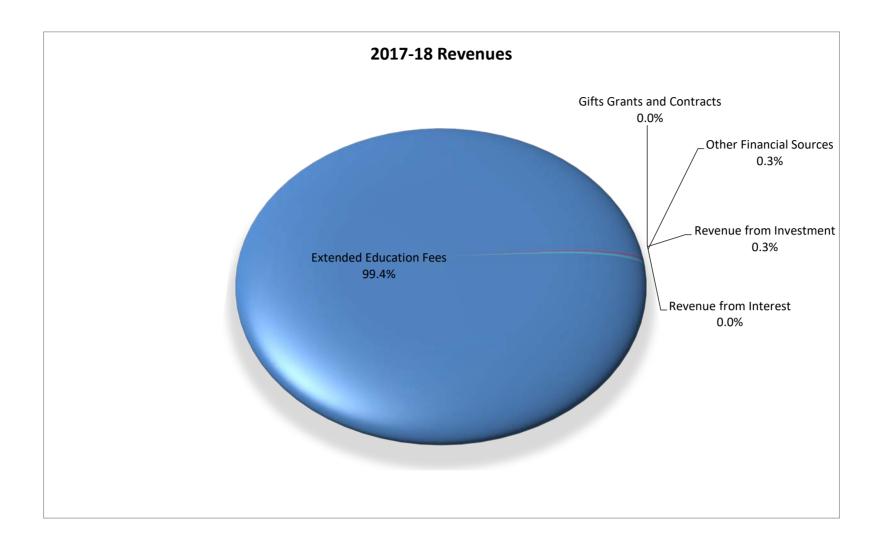

ncome (Loss)              | \$1,983,601   | (\$36,081) | \$1,947,520     |
| Transfer In from Other Fund <sup>1</sup> |               |            | \$0             |
| Transfer Out to Other fund <sup>2</sup>  | (\$2,899,283) |            | (\$2,899,283)   |
| Additions (Withdrawals) to Reserves      | (\$915,682)   | (\$36,081) | (\$951,763)     |

The CSU system-wide payroll distribution software has a known issue where the calculated FTE is not always accurate when a payroll reduction occurs. Occasionally, the

<sup>1</sup>Feria de Education Sponsorship & Summer 2017 Academy Program

<sup>2</sup> Revenue transferred to Campus Partner Funds for Winter Session, EMBA Program, Continuous Enrollment and Summer Session Allocations

#### College of Continuing Education Operating Fund Summary





|                                  | FIRMS              |                                                                                      |                       |                 |                           |
|----------------------------------|--------------------|--------------------------------------------------------------------------------------|-----------------------|-----------------|---------------------------|
| Dementary and                    | Expense            |                                                                                      | TECCE                 | TEESP           | Total                     |
| Department<br>CCE-Deans Office   | Obj Code<br>502301 | Expense Description<br>Extended Education - Regular Non-Credit                       | \$ Amo