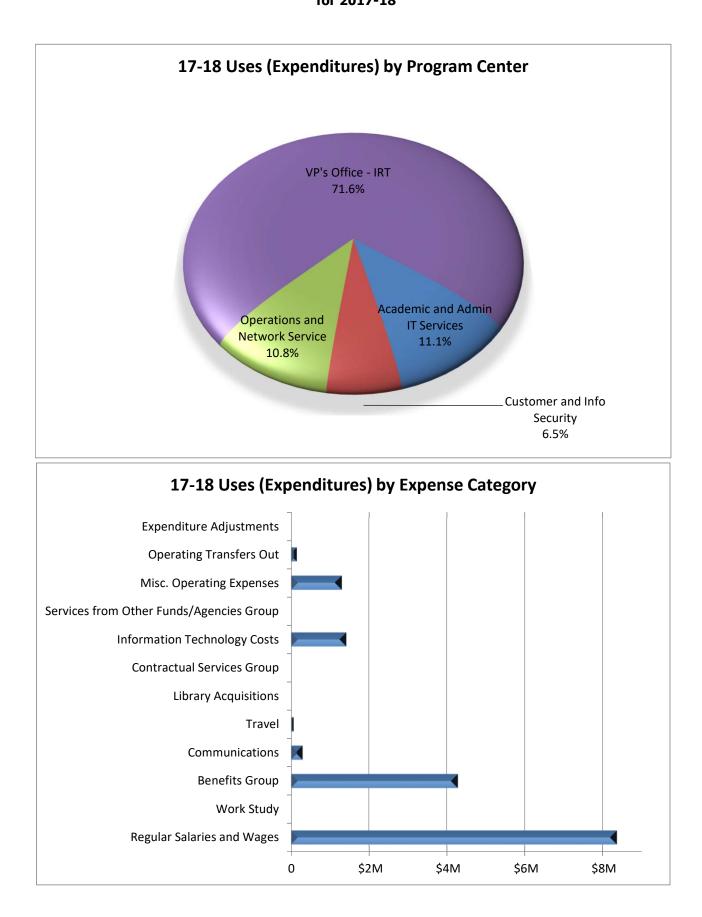

| 117.85 | \$15,708,088   |
|                                                                      |        |                |
| Budget Balance Available                                             |        | *750 077       |
| Prior Year Carry Forward Balance                                     |        | \$750,877      |
| Total Sources (Budget)                                               |        | \$17,022,984   |
| Total Uses (Expenses)                                                |        | (\$15,708,088) |
| Year-End Encumbrances                                                |        | (\$949,252)    |
| Budget Balance Available                                             |        | \$1,116,521    |

## Information Resources and Technology Operating Fund Summary for 2017-18



# Information Resources and Technology Expense Categories by Program Center for 2017-18

| CSU_GAAP_<br>OBJ CT CD | CSU GAAP OBJ CT DS                       | Academic<br>and Admin<br>IT Services | Customer<br>and Info<br>Security | and<br>Network<br>Service | VP's Office -<br>IRT | Grand Total |
|------------------------|------------------------------------------|--------------------------------------|----------------------------------|---------------------------|----------------------|-------------|
| 601                    | Regular Salaries and Wages               | 370,401                              | 75,322                           | 30,652                    | 1                    | 8,361,371   |
| 602                    | Work Study                               | 4,538