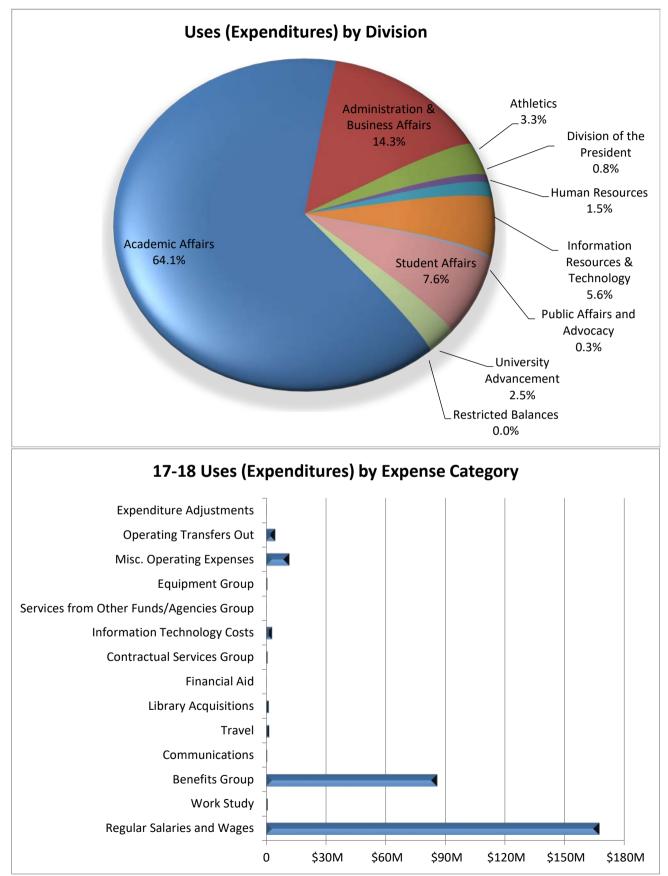

ing Transfers Out                          | 0.00     | \$4,645,492   |
| Expenditure Adjustments                          | 0.00     | \$120,685     |
| Total Uses (Expenditures) by Expense Type        | 2,482.69 | \$278,356,482 |

| Budget Balance Available         |                 |
|----------------------------------|-----------------|
| Prior Year Carry Forward Balance | \$14,062,851    |
| Total Sources (Budget)           | \$283,584,237   |
| Total Uses (Expenses)            | (\$278,356,482) |
| Year-End Encumbrances            | (\$4,986,271)   |
| Budget Balance Available         | \$14,304,335    |

\*Campuswide Special Projects expenses included in Administration & Business Affairs

### **Divisional Allocations**

Uses (Expenditures) by Division and Expense Category

2017-18



## Divisional Allocations Uses (Expenditures) by Division and Expense Category 2017-18

| Uses (Expenditures) by Division    | 1718 Expenses |     |
|------------------------------------|---------------|-----|
| Academic Affairs                   | 178,499,682   | 64. |
| Administration & Business Affairs  | 39,734,194    | 14. |
| Athletics                          | 9,050,847     | 3.  |
| Division of the President          | 2,237,717     | 0.  |
| Human Resources                    | 4,151,402     | 1.  |
| Information Resources & Technology | 15,708,088    | 5.  |
| Public Affairs and Advocacy        | 761,789       | 0.  |
| Student Affairs                    | 21,103,869    | 7.  |
| University Advancement             | 7,029,699     | 2.  |
| Restricted Balances                |