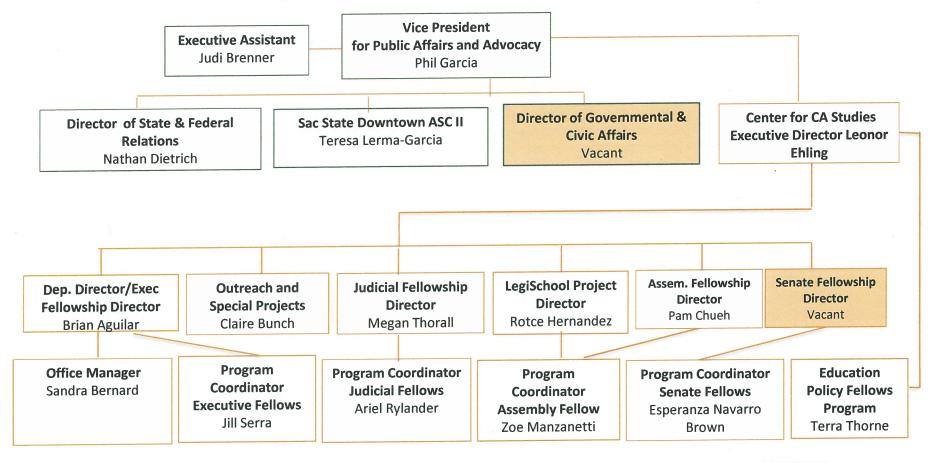

versity Reporting and Data Services** oversees the team that delivers the campus data warehouse, operational reports, and campus dashboards.
- The scope of the **Senior Director of Operations and Network Services** includes the data center, wired and wireless networks, telecommunications, and storage. The Associate Director of Systems Operations oversees all aspects of administration for over 1,000 physical and virtual servers.

IRT is gradually becoming a flatter organization. As part of our opportunity to 'be the stickiness' that helps bring people together, we are developing a culture of shared responsibility for every opportunity, problem, and solution. IRT aspires to be a model of exemplary collaboration for the campus.

# Public Affairs and Advocacy Organizational Structure 2018-19





# Public Affairs and Advocacy 2018-19

Vice President for Public Affairs and Advocacy - The Vice President for Public Affairs and Advocacy provides overall strategic direction and leadership to the University President and Cabinet in regard to University-wide advocacy and also oversees the Center for California Studies. The Vice President has responsibility for the development, management, and oversight of University civic relations and governmental relations at the local, state, and federal level. In addition, the Vice President works to maintain the University's prominence and stature.

**Director of State and Federal Relations -** The Director of State and Federal Relations is responsible for fostering and maintaining relations with state and federal elected officials, governmental