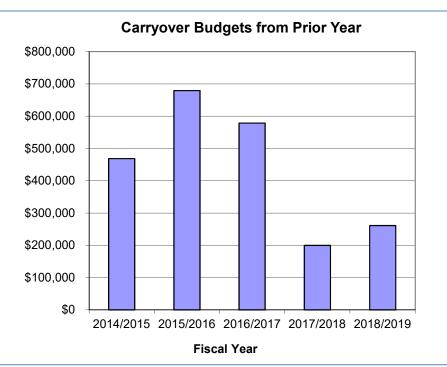

| 660003           | Professional Development                        | 13,946<br>484        |            |
|                                                  |                                 | 000009           |                                                 | . 484                | 0.00       |
|                                                  | Organizational Effectivonese Te |                  | · · · · · · · · · · · · · · · · · · ·           | 66E 070              | / 0/       |
| Dfc of Human Resources Total                     | Organizational Effectiveness To |                  |                                                 | 665,070<br>4,151,402 |            |

# General Operating Fund Multi-Year Summary Human Resources Budgets and Expenditures





Budgets in the above graph only include new amounts for the fiscal year. These are listed as Initial Baseline and Misc Budget Entries in the below table.

Budgets in the above graph only include carryover amounts from the prior fiscal year. These are listed as Prior Year Carryover and Prior Year Encumbrances in the below table.

| Description              | 2014/2015   | %    | 2015/2016   | %    | 2016/2017   | %    | 2017/2018   | %     | 2018/2019 |
|--------------------------|-------------|------|-------------|------|-------------|------|-------------|-------|-----------|
| Prior Year Carryover     | 434,579     | 133% | 576,302     | 60%  | 346,932     | 0%   | 1,335       | 8107% | 108,228   |
| Prior Year Encumbrances  | 33,552      | 307% | 102,868     | 225% | 231,642     | 86%