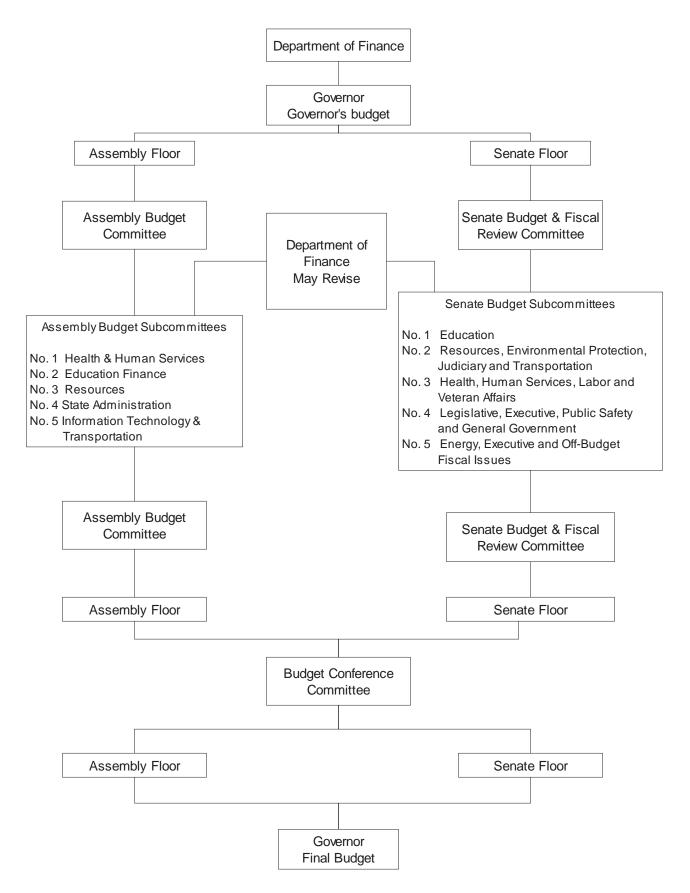

ly tracked and understood.
- 9. Advise the President during the fiscal year regarding significant or unanticipated events that have a significant effect upon campus budget allocations.

Revised September 8, 2013

#### UPDATED 2/16/18 University Budget Advisory Committee (UBAC)

http://www.csus.edu/aba/budget/UBAC/index.html

#### Faculty Members

Julian Heather Elvia Ramirez Linda Roberts Ernest Uwazie

#### Administration/Staff Members

Fred Baldini, UBAC Chair Stacy Hayano Sarah Raczkowski LindaKay Soriano Angel Thayer

#### Students 1 -

Elizabeth Cortez Tyare Mireles

#### Support Staff to Committee

Lauren Garrett Norman Kwong Diana Lynch

#### California State University, Sacramento **Operating Fund Budget Development Process**

Revised 12-19-2017



51

# State Budget Bill Process



# **State Budget Bill Process Guide**

#### July-September 15:

State agencies and departments submit budget proposals for the upcoming fiscal year to the Department of Finance (DOF) by September 15th.

#### September-January:

The DOF analyzes proposals, meets with agencies to review requests, estimates state revenues and expenditures then finalizes a balanced budget plan for the governor approval. After the Governor has evaluated the proposed DOF budget, he/she releases it to the public and the legislature as the "Governor's Budget" by January 10<sup>th</sup>.

#### January-February:

The budget is introduced as identical bills to both the Assembly and the Senate. The Legislative Analyst will prepare an analysis of the bill, which includes background, projections and recommended revisi