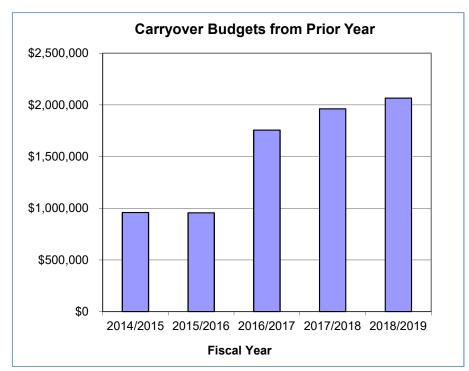

| 130,759    | 0.00       |
| /P's Office - IRT Total           |                                |                      |                                          |            |            |
| VE S UNICE " IKI TOTAL            |                                |                      |                                          | 11,246,840 | 94.44      |
| Grand Total                       | 1                              |                      |                                          | 15,708,088 | 117.85     |

# General Operating Fund Multi-Year Summary Information Resources and Technology Budgets and Expenditures



Budgets in the above graph only include new amounts for the fiscal year. These are listed as Initial Baseline and Misc Budget Entries in the below table.



Budgets in the above graph only include carryover amounts from the prior fiscal year. These are listed as Prior Year Carryover and Prior Year Encumbrances in the below table.

| Description              | 2014/2015    | %     | 2015/2016    | %     | 2016/2017    | %    | 2017/2018    | %    | 2018/2019 |
|--------------------------|--------------|-------|--------------|-------|--------------|------|--------------|------|-----------|
| Prior Year Carryover     | (64,952)     | 294%  | (191,205)    | -612% | 1,170,572    | 64%  | 750,877      | 149% | 1,116,521 |
| Prior Year Encumbrances  | 1,022,966    | 112%  | 1,147,307    | 51%   | 586,055      | 207% | 1,211,011    | 78%  | 949,252   |
| Initial Baseline         | 6,929,344    | 104%  | 7,226,664    | 104%  | 7,487,006    | 102% | 7