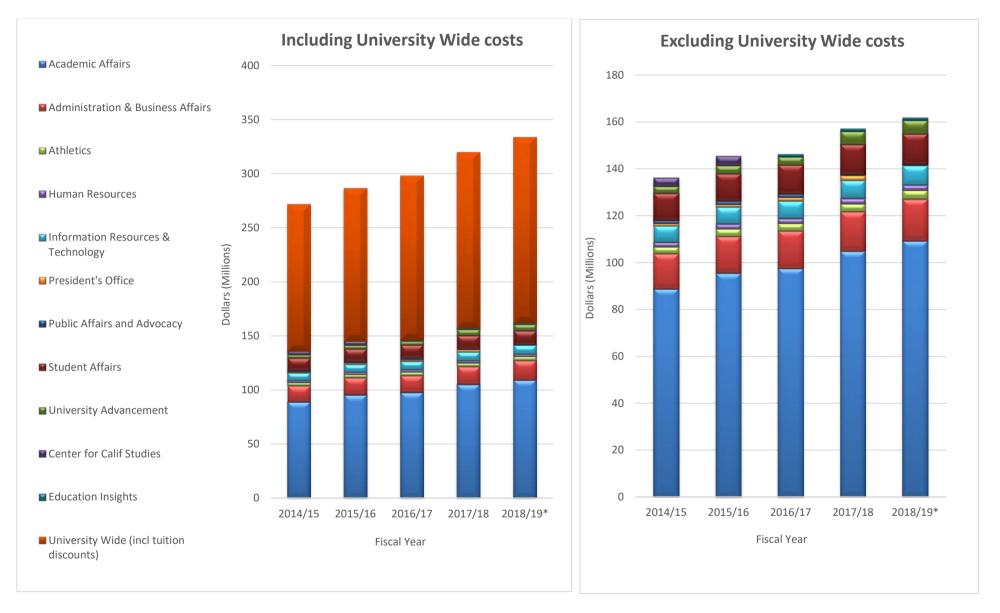

| 2,186,413.00   | 2,260,841.00   |
| Information Resources & Technology | Initial Baseline | 6,929,344  | 7,226,664  | 7,487,006  | 7,791,990.00   | 8,283,914.00   |
| Public Affairs & Advocacy          | Initial Baseline | 1,448,937  | 1,513,055  | 1,525,366  | 488,452.00     | 496,072.00     |
| Student Affairs                    | Initial Baseline | 11,609,891 | 11,720,455 | 12,365,618 | 12,784,616.00  | 13,038,654.00  |
| University Advancement             | Initial Baseline | 2,900,278  | 3,411,462  | 3,437,530  | 5,627,854.00   | 5,740,762.00   |
|                                    |                  |            |            |            |                |                |

\*Beginning in 2018/19, Student Success funds were separated out of Divisions' initial baseline allocation



## University Operating Fund Budget Allocations by Fiscal Year

**Note:** The above graphs are identical, except the left graph includes University Wide costs while the right graph does not. The variance in University Wide costs is driven mostly by changes in tuition fee discounts (e.g. State University Grants) which must accompany student fee increases.

| University Operati | ng Fund Budget Allocations | by Fiscal Year |
|--------------------|----------------------------|----------------|
|                    |                            |                |

|                                                       | 2014/15             | 2015/16                | 2016/17      | 2017/18     | 2018/19*    |
|-------------------------------------------------------|---------------------|-----