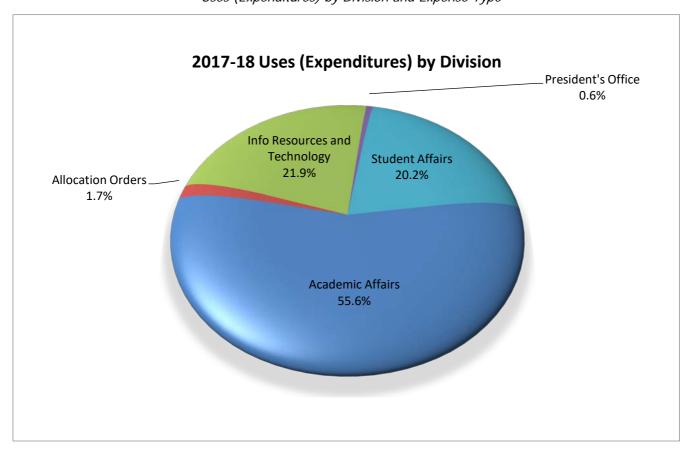

879   |
| Services from Other Funds/Agencies Group  | \$559       |
| Equipment Group                           | \$9,679     |
| Misc. Operating Expenses                  | \$514,530   |
| Total Uses (Expenditures) by Expense Type | \$2,309,806 |

| Transfers to Other Funds       | Expenses |
|--------------------------------|----------|
| Transfer to Operating Fund     | \$24,486 |
| Total Transfers to Other Funds | \$24,486 |

| Budget Balance Available |             |
|--------------------------|-------------|
| Total Sources (Budget)   | 3,047,519   |
| Total Uses (Expenses)    | (2,309,806) |
| Transfers to Other Funds | (24,486)    |
| Year-End Encumbrances    | (32,438)    |
| Budget Balance Available | 680,790     |

Lottery Funds Uses (Expenditures) by Division and Expense Type





#### Lottery Funds Uses (Expenditures by Division and Object Code) 2017-18

|                  |                                  | FIRMS                                                                                  |                                                                                                                                                                                          |                                                                                                        |
|------------------|----------------------------------|----------------------------------------------------------------------------------------|-------------------------------------------------------------------------------------------------------------------------------------------