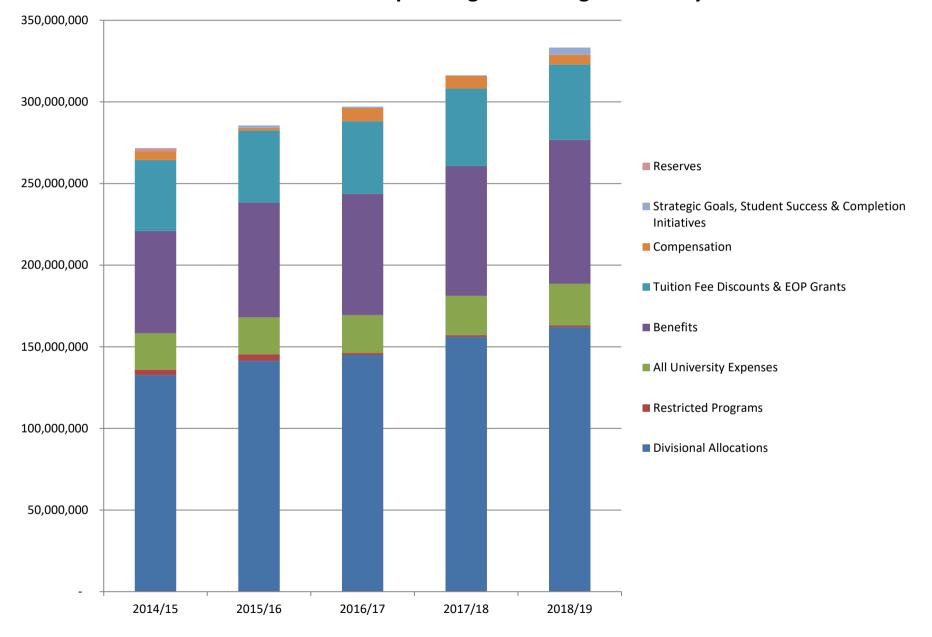

General Operating Fund Budget - Uses of Funds Comparison Two Ways

Tuition Fee Discounts represent the one-third of revenue from student fee increases or state appropriation that is set aside to support financially needy students. It also includes Extended Opportunity Program grants of \$683,150 per fiscal year which is also earmarked for financially needy students. These funds are specifically earmarked for assisting these students and cannot be reduced to balance the budget or be used for other purposes.

2012/13 fiscal year data was changed to reflect the passage of Proposition 30. Previous budgets were based on the assumption that Proposition 30 did not pass. Tight publishing deadlines did not allow for the final proposition outcome to be included in the February 2013 Annual Report.



## Sacramento State General Operating Fund Budget - Uses by Fiscal Year

### Sacramento State General Operating Fund Budget - Uses by Fiscal Year

|                                    | 2014/15     | 2015/16     | 2016/17     | 2017/18     | 2018/19     |
|------------------------------------|-------------|-------------|-------------|-------------|-------------|
| Divisional Allocations             | 132,570,827 | 141,382,516 | 145,103,753 | 156,051,592 | 162,017,080 |
| Restricted Programs                | 3,490,292   | 4,011,940   | 1,100,000   | 1,100,000   | 1,100,000   |
| All University Expenses            | 22,285,897  | 22,647,788  | 23,205,787  | 24,143,112  | 25,494,795  |
| Benefits                           | 62,482,723  | 70,266,605  | 74,242,605  | 79,414,605  | 88,153,805