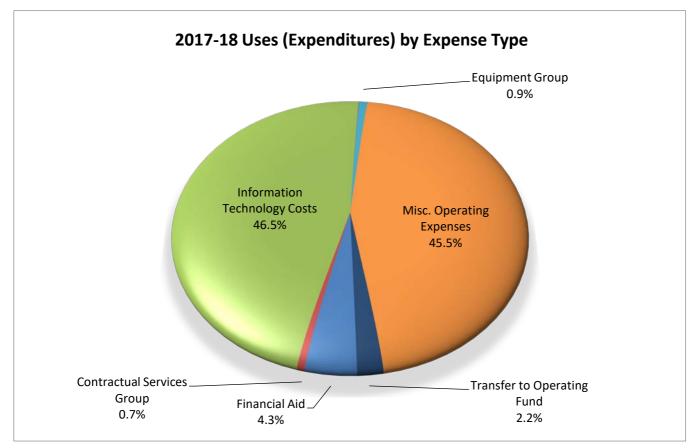

9   |
| Services from Other Funds/Agencies Group  | \$559       |
| Equipment Group                           | \$9,679     |
| Misc. Operating Expenses                  | \$514,530   |
| Total Uses (Expenditures) by Expense Type | \$2,309,806 |

| Transfers to Other Funds       | Expenses |
|--------------------------------|----------|
| Transfer to Operating Fund     | \$24,486 |
| Total Transfers to Other Funds | \$24,486 |

| Budget Balance Available |             |
|--------------------------|-------------|
| Total Sources (Budget)   | 3,047,519   |
| Total Uses (Expenses)    | (2,309,806) |
| Transfers to Other Funds | (24,486)    |
| Year-End Encumbrances    | (32,438)    |
| Budget Balance Available | 680,790     |

Lottery Funds Uses (Expenditures) by Division and Expense Type





#### Lottery Funds Uses (Expenditures by Division and Object Code) 2017-18

|                  |                                  | FIRMS                                                                                  |                                                                                                                                                                                          |                                                                                                        |
|------------------|----------------------------------|----------------------------------------------------------------------------------------|---------------------------------------------------------------------------------------------------------------------------------------------