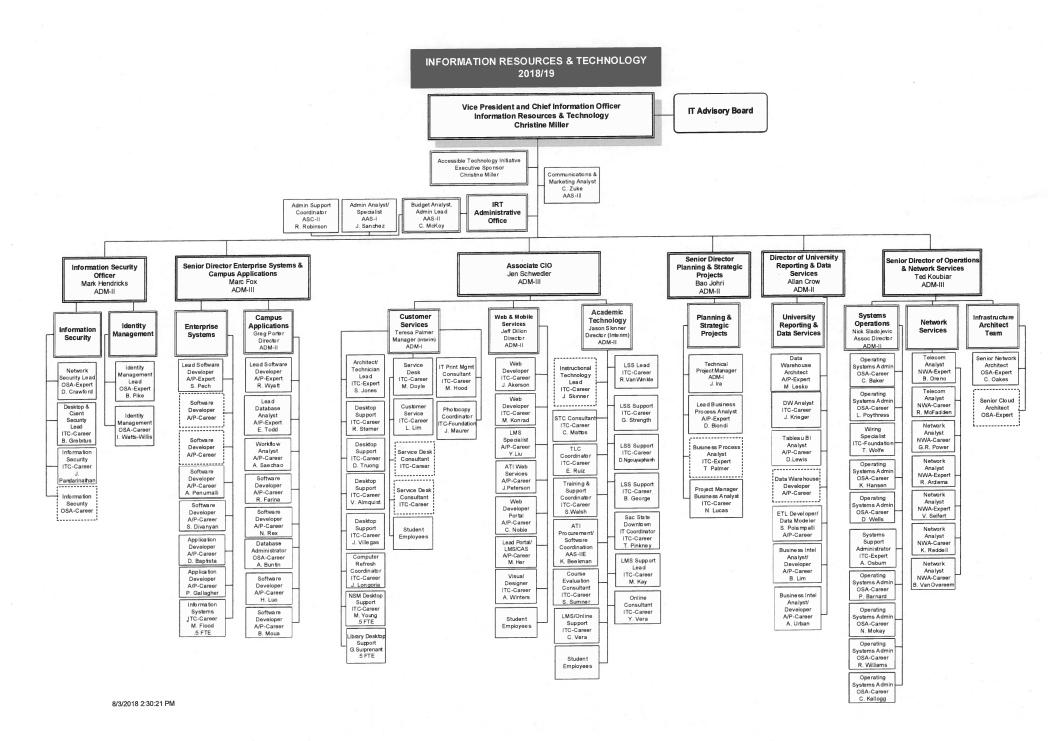

aff. The Title IX Coordinator is in HR, and this individual serves as Americans with Disabilities Act and Sections 503 and 504 of the Rehabilitation Act of 1973 Coordinator. The Office for Equal Opportunity in HR maintains the campus Affirmative Action Plan; administers the Employee Assistive Device Program, and manages disability accommodation requests.

HR provides accurate and timely salary payments to the University's full and part-time faculty, staff and student assistants; maintains employees' leave credit records; coordinates the Non-Resident Alien Tax compliance program; implements Chancellor's Office and State Controller's Office payroll, salary, and leave technical letters and provides training to campus employees on the HR CMS system, including absence management self-service.



#### Information Resources & Technology Organization Chart Narrative 18/19

Information Resources & Technology (IRT) serves as the hub of technology leadership for Sacramento State. Providing excellent experiences to our faculty, students, and staff guides the development and delivery of all the services we offer. We enable collaboration and innovation in support of 1) the strategic goals of the university, 2) our core missions of teaching, learning, and scholarship, and 3) the effective and efficient operation and administration of our campus.

The Vice President and Chief Information Officer (CIO) leads the Division of Information Resources & Technology (IRT) and serves as member of the President's Cabinet. The CIO also represents Sacramento State as the Executive Sponsor of the Cal St