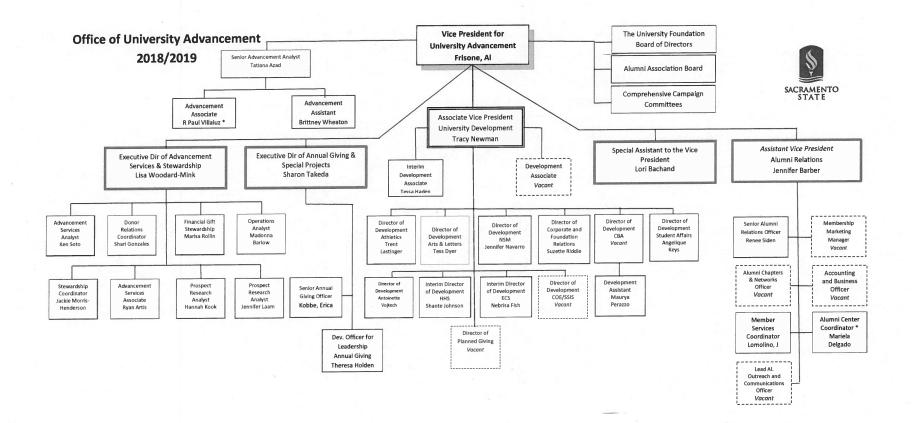

rollment data, course administration, graduation and degree verification. Contact: Danielle Ambrose, University Registrar, 278-3625, <u>danielle.ambrose@csus.edu</u>

<u>University Union & The WELL</u> offer welcoming and stimulating environments where students, faculty, staff, alumni, and the greater community participate in campus life. The programs, services, and facilities of the Union/WELL foster personal growth and healthy decision-making, encourage social interaction and work toward developing leadership skills. Contact: Bill Olmsted, Executive Director (Interim), 278-2242, <u>olmsted@csus.edu</u>

<u>Veteran's Success Center</u> provides multi-faceted assistance to prospective and enrolled student veterans and dependents. Contact: Jeff Weston, Director, 278-7893, jweston@csus.edu



\*Funded from resources other than state general funds October, 2018

#### **University Advancement**

#### **University Advancement**

Responsible for a broad range of programs, policies and initiatives designed to build and foster strong, effective alumni and community relations to increase private resources for the University's priorities, academic programs, capital projects and student scholarships. University Advancement is responsible for managing special events, alumni relations, donor and alumni communications, and charitable gifts to the institution, as well as corporate and foundation partnerships with a wide variety of constituents. University Advancement is also the official liaison to organizations affiliated with the University, including the University Foundation at Sacram