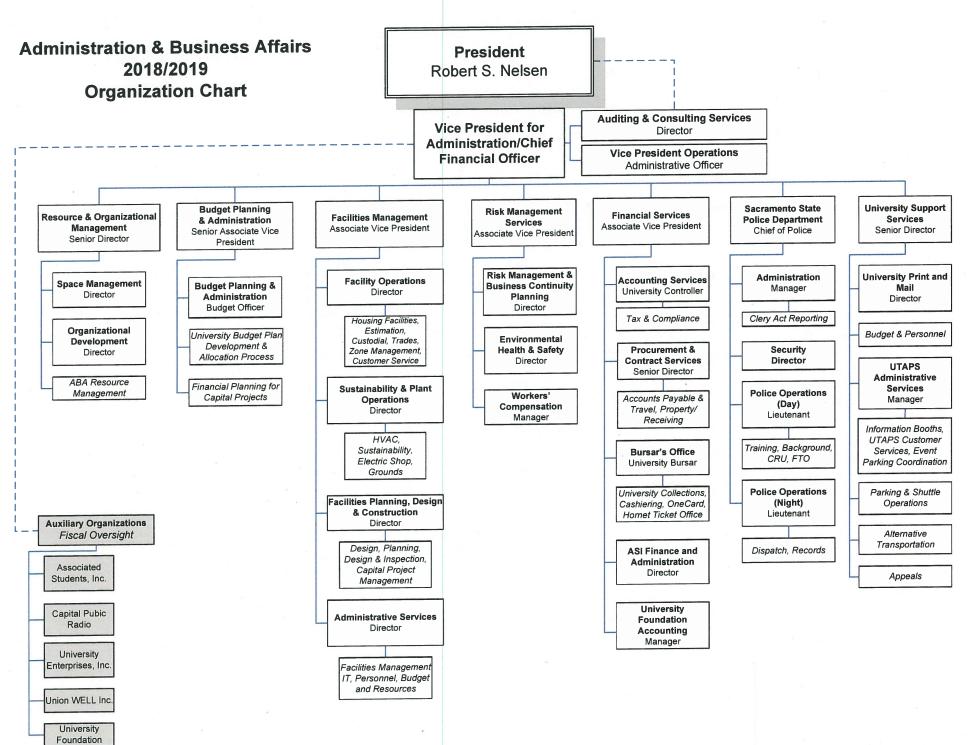

reputation as a leader in this field. Since the late 90s, a variety of state and local agencies fund applied research and engineering management projects in wastewater, stormwater, watershed planning, flood modeling, and groundwater. Through a federal grant OWP serves as the US EPA Region 9 Environmental Finance Center (EFC) which supports rural, disadvantaged, and tribal communities throughout the west in financial planning and utilities asset management. OWP staff collaborate extensively with Sacramento State faculty, and occasionally with other CSU faculty from engineering, natural sciences, public policy, and economics. Currently, OWP is the largest self-supported center in the CSU system with 50 full-time professionals and students. For more information, please see www.owp.csus.edu.





# ADMINISTRATION & BUSINESS AFFAIRS ORGANIZATION CHART NARRATIVE

Vice President for Administration/CFO serves as the Chief Financial Officer for the University providing leadership to the Administration & Business Affairs (ABA) division, comprised of the following functional families: Vice President's Office, Budget Planning & Administration, Resource & Organizational Management, Facilities Management, Financial Services, Police Department, Risk Management Services, University Support Services and the special office of Auditing & Consulting Services. Altogether, ABA functions provide the full range of administrative, business, financial and operational support services in support of the University's mission. The Vice President serves as counsel to the President, other vice presidents