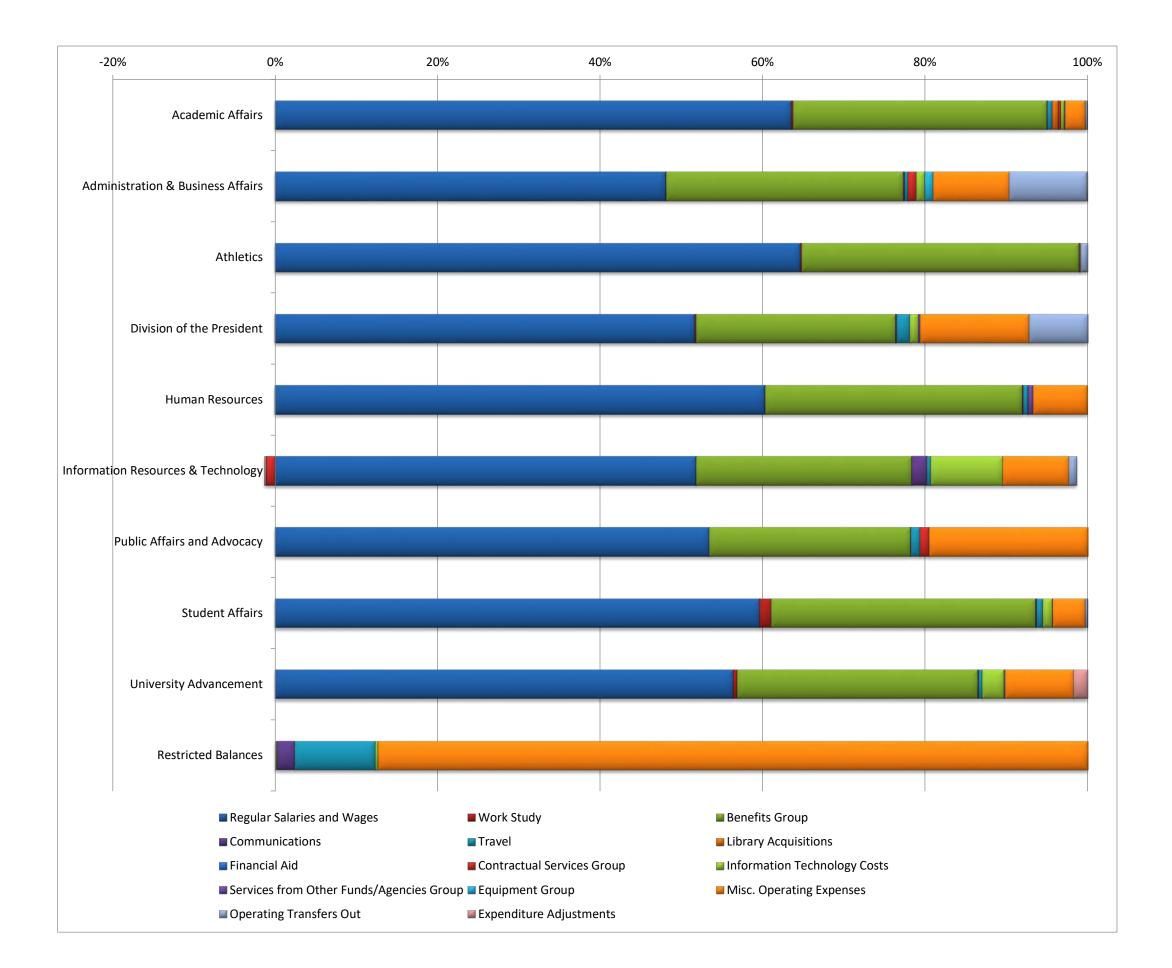

ty Advancement        | 0           | 0.00           | (         | 0.00           | 2,106,083    | 18.52          | 1,839,330   | 32.30          | 1,217     | 0.00           | 19,235      | 0.83           | 3,965,865   | 51.65          |
| Restricted Balances           | 0           | 0.00           |           | 0.00           | 0            | 0.00           | 0           | 0.06           | C         | 0.00           | 0           | 0.00           | 0           | 0.06           |
| TOTAL                         | 93,696,368  | 1,193.35       | 211,763   | 7.62           | 18,642,411   | 159.91         | 50,213,503  | 934.55         | 814,842   | -              | 3,737,777   | 151.08         | 167,316,664 | 2,446.50       |

### Divisional Allocations Expense Category by Division 2017-18



# General Operating Fund Multi-Year Summary Detail

| CAMPUS DIVISION                    | Description                                    | %          | 2014/15       | %          | 2015/16       | %           | 2016/17       | %           | 2017/18               | %     | 2018/19     |
|------------------------------------|------------------------------------------------|------------|---------------|------------|---------------|-------------|---------------|-------------|-----------------------|-------|-------------|
| Academic Affairs                   | Prior Year Carryover                           | 94%        | 6,237,009     | 124%       | 7,735,836     | 127%        | 9,853,604     | 92%         | 9,080,444             | 80%   | 7,270,478   |
|                                    |