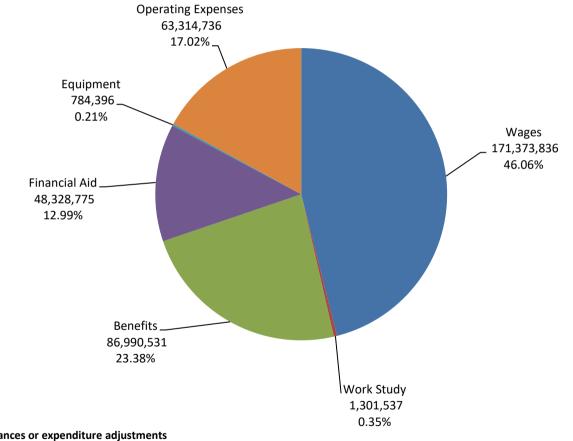

| Amount                     | Percent               |                   |
| Restricted Program (Education Insights)           | \$1,100,000                | 9.0%                  |                   |
| Compensation                                      | \$7,654,800                | 9.0 <i>%</i><br>62.7% |                   |
| University Central Baseline Reserve (Operational) | \$7,054,000<br>\$2,446,274 | 20.1%                 |                   |
| Federal Work Study                                | \$1,000,000                | 8.2%                  |                   |
|                                                   | @1.000.000                 | $\mathbf{U} \ge 10$   |                   |

## Sacramento State General Operating Fund Actual Expenses 2017/18



Totals do not include encumbrances or expenditure adjustments Data from Year End SAM06 Report

## Sacramento State General Operating Fund Actual Expense Data 2017/18

Data for Graph

|                               | Amount      | %      |
|-------------------------------|-------------|--------|
| Wages                         | 171,373,836 | 46.1%  |
| Work Study                    | 1,301,537   | 0.4%   |
| Benefits                      | 86,990,531  | 23.4%  |
| Financial Aid                 | 48,328,775  | 13.0%  |
| Equipment                     | 784,396     | 0.2%   |
| Operating Expenses            | 63,314,736  | 17.0%  |
| Total General Operating Fund: | 372,093,811 | 100.0% |

Totals do not include encumbrances or expenditure adjustments Data from Year End SAM06 Expenditures f