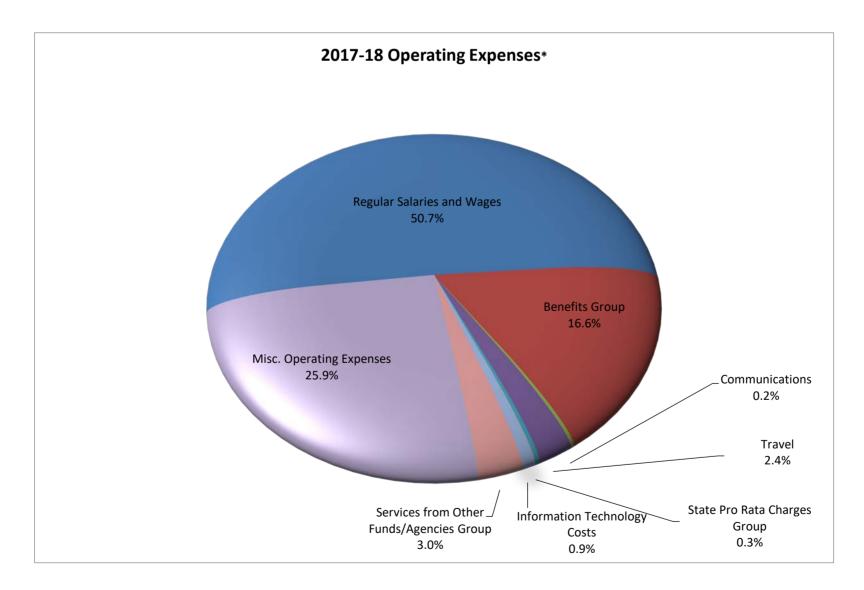

ome (Loss)              | \$1,983,601   | (\$36,081) | \$1,947,520     |
| Transfer In from Other Fund <sup>1</sup> |               |            | \$0             |
| Transfer Out to Other fund <sup>2</sup>  | (\$2,899,283) |            | (\$2,899,283)   |
| Additions (Withdrawals) to Reserves      | (\$915,682)   | (\$36,081) | (\$951,763)     |

The CSU system-wide payroll distribution software has a known issue where the calculated FTE is not always accurate when a payroll reduction occurs. Occasionally, the

<sup>1</sup>Feria de Education Sponsorship & Summer 2017 Academy Program

<sup>2</sup> Revenue transferred to Campus Partner Funds for Winter Session, EMBA Program, Continuous Enrollment and Summer Session Allocations

#### College of Continuing Education Operating Fund Summary





|                                  | FIRMS              |                                                                                      |                       |                 |                           |
|----------------------------------|--------------------|--------------------------------------------------------------------------------------|-----------------------|-----------------|---------------------------|
| Dementary and                    | Expense            |                                                                                      | TECCE                 | TEESP           | Total                     |
| Department<br>CCE-Deans Office   | Obj Code<br>502301 | Expense Description<br>Extended Education - Regular Non-Credit                       | \$ Amoun