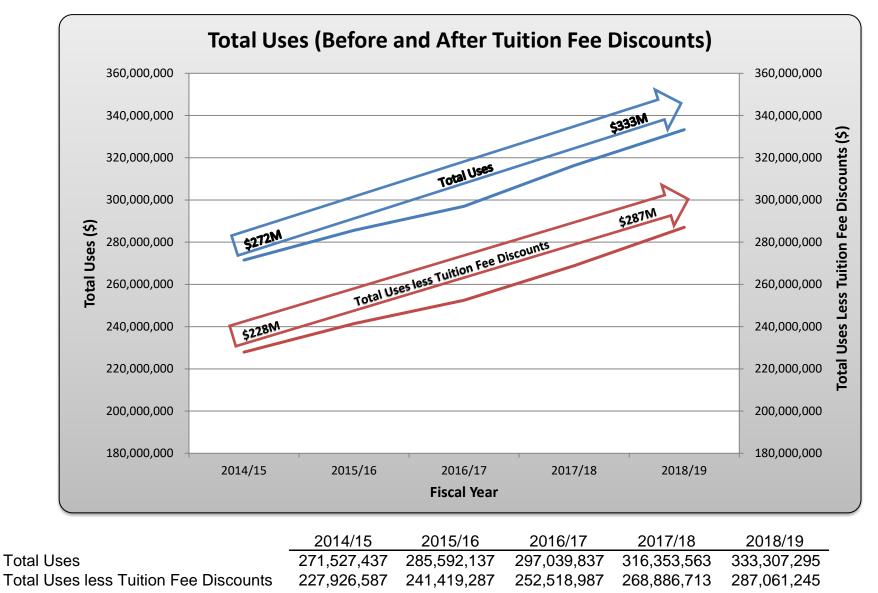

have been carved out and set aside for financial aid which goes to financially needy students. These permanent funds are to be used for the sole purpose of providing tuition fee discounts to these students and cannot be used for anything else. Therefore, these expenses are not subject to campus reductions and budget balancing measures must be found elsewhere. Additionally, the Extended Opportunity Program (EOP) grant is a fixed amount of \$683,150 per year which is designated for financially needy students.

2012/13 fiscal year data was changed to reflect the passage of Proposition 30. Previous budgets were based on the assumption that Proposition 30 did not pass. Tight publishing deadlines did not allow for the final proposition outcome to be included in the February 2013 Annual Report.



Sacramento State General Operating Fund Budget - Uses of Funds Comparison Two Ways

Tuition Fee Discounts represent the one-third of revenue from student fee increases or state appropriation that is set aside to support financially needy students. It also includes Extended Opportunity Program grants of \$683,150 per fiscal year which is also earmarked for financially needy students. These funds are specifically earmarked for assisting these students and cannot be reduced to balance the budget or be used for other purposes.

2012/13 fiscal year data was changed to reflect the passage of Proposition 30. Previous budgets were based on the assumption that Proposition 30 did not pass. Tight publishing deadlines did not allow for the final proposition outcome to be included in the February 201