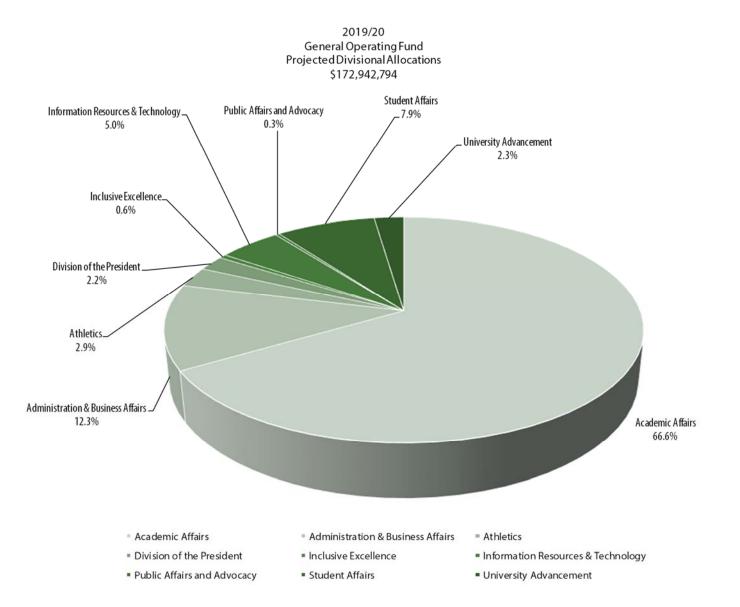

# SACRAMENTO STATE GENERAL OPERATING FUND BUDGET

Uses by Fiscal Year

| Fiscal Year                                                   | 2015-16     | 2016-17     | 2017-18     | 2018-19     | 2019-20     |
|---------------------------------------------------------------|-------------|-------------|-------------|-------------|-------------|
| Divisional Allocations                                        | 141,382,516 | 145,103,753 | 156,051,592 | 162,017,080 | 172,942,794 |
| Restricted Programs                                           | 4,011,940   | 1,100,000   | 1,100,000   | 1,100,000   | 1,100,000   |
| All University Expenses                                       | 22,647,788  | 23,205,787  | 24,143,112  | 25,494,795  | 26,759,342  |
| Benefits                                                      | 70,266,605  | 74,242,605  | 79,414,605  | 88,153,805  | 94,513,805  |
| Tuition Fee Discounts & EOP Grants                            | 44,172,850  | 44,520,850  | 47,466,850  | 46,246,050  | 46,702,750  |
| Compensation<br>Strategic Goals, Student Success & Completion | 1,546,358   | 8,028,762   | 7,654,800   | 5,895,939   | 6,959,357   |
| Initiatives                                                   | 1,564,080   | 838,080     | 522,604     | 4,399,626   | 6,888,626   |
| Reserves                                                      | -           | -           | -           | -           | 1,081,063   |
| Total Uses                                                    | 285,592,137 | 297,039,837 | 316,353,563 | 333,307,295 | 356,947,737 |