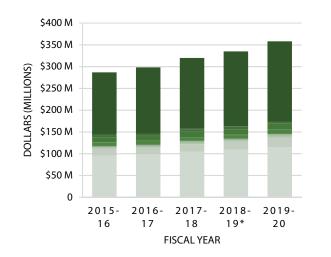

# SACRAMENTO STATE GENERAL OPERATING FUND SUMMARY

Fiscal Years 2015-16 through 2019-20

|                                                                        | Initial Campus Budget Estimates |                  |                  |                  |             |  |
|------------------------------------------------------------------------|---------------------------------|------------------|------------------|------------------|-------------|--|
|                                                                        | 2015-16                         | 2016-17          | 2017-18          | 2018-19          | 2019-20     |  |
| Budgeted FTES**-Resident+Non Resident<br>Budgeted FTES**-Resident Only | 22,934<br>22,545                | 23,433<br>22,972 | 23,591<br>23,077 | 23,576<br>23,077 |             |  |
| Sources of Funds                                                       |                                 |                  |                  |                  |             |  |
| Base Budget from State Appropriation                                   | 126,337,437                     | 132,420,137      | 143,584,837      | 155,839,837      | 169,945,037 |  |
| Prior Year Adjustments                                                 |                                 |                  |                  |                  |             |  |
| Education Insights                                                     |                                 |                  | 1,100,000        | 1,100,000        | 1,100,000   |  |
| Compensation Adjustments                                               | 57,700                          | 1,942,000        |                  | 2,649,000        |             |  |
| CO Adjustment from C4CS                                                |                                 |                  |                  | 2,000            |             |  |
| Adjustments-from CO removed from C4CS                                  |                                 |                  |                  | 28,000           |             |  |
| Retirement Adjustment                                                  | 3,614,000                       | 1,109,000        | 1,993,000        | 2,127,000        | 1,219,000   |  |
| Retirement Adjustment - C4CS                                           |                                 |                  |                  | 17,000           |             |  |
| Net Other Baseline Adjustment                                          |                                 | -68,300          |                  |                  |             |  |
| Adjusted State Appropriation                                           | 130,009,137                     | 135,402,837      | 146,677,837      | 161,762,837      | 172,264,037 |  |
| State Appropriation New Changes                                        |                                 |                  |                  |                  |             |  |
| Tuition Fee Discounts (formerly State Univ Grants)                     | 69,000                          | 28,000           |                  | -1,220,800       | 456,700     |  |
| Financial Aid Set Aside                                                |                                 |                  |                  |                  |             |  |
| Employee Compensation                                                  | 1,629,000                       | 3,752,000        |                  | 5,888,000        | 8,559,000   |  |
| Mandatory Costs (Energy, Natural Gas, Insurance, New                   |                                 |                  |                  |                  |             |  |
| Space, Benefits, Deferred Maintenance)                                 | 622,000                         | 1,963,000        | 7,706,000        | 854,000          | 2,946,000   |  |
| Enrollment Increase Funding                                            | 2,605,000                       | 1,696,000        | 2,556,000        |                  | 5,800,000   |  |
| Chancellor's Office Initiatives Funding                                | 968,000                         | 743,000          |                  | 3,761,000        | 2,732,000   |  |
| Augmentations (restorations, additional funding)                       |                                 |                  |                  |                  |             |  |
| Revenue Interest Assessment                                            |                                 |                  |                  |                  |             |  |
| Other Reductions (Unallocated)                                         |                                 |                  |                  |                  |             |  |
| Center for California Studies (Restricted allocations)                 | 500,000                         |                  |                  |                  |             |  |
| Education Insights Center                                              |                                 | 1,100,000        |                  |                  |             |  |
| Total State Appropriation                                              | 136,402,137                     | 144,684,837      | 156,939,837      | 171,045,037      | 192,757,737 |  |
| Campus Projected Fee Revenues                                          |                                 |                  |                  |                  |             |  |
| State University Fee (SUF) Income                                      | 144,800,000                     | 147,350,000      | 157,000,000      | 157,500,000      | 158,530,000 |  |
| Non-Resident Fees (1)                                                  | 3,000,000                       | 3,700,000        | 3,500,000        | 4,000,000        | 4,200,000   |  |
| Application Fees                                                       | 1,300,000                       | 1,300,000        | 1,300,000        | 1,300,000        | 1,400,000   |  |
| Other Miscellaneous Revenue                                            | 90,000                          | 5,000            | 60,000           | 60,000           | 60,000      |  |
| Other Revenue (Federal WS, Financial Aid)                              | 1,000,000                       | 1,000,000        | 1,000,000        | 1,000,000        | 1,000,000   |  |
| Projected Fee Revenues                                                 | 150,190,000                     | 153,355,000      | 162,860,000      | 163,860,000      | 165,190,000 |  |

# **SACRAMENTO STATE GENERAL OPERATING FUND SUMMARY** Fiscal Years 2015-16 through 2019-20 (Cont.)

|                                                                                                                                    |                      | Initial Car          | npus Budget Es       | stimates    |                        |
|------------------------------------------------------------------------------------------------------------------------------------|----------------------|----------------------|----------------------|-------------|------------------------|
|                                                                                                                                    | 2015-16              | 2016-17              | 2017-18              | 2018-19     | 2019-20                |
| Uses of Funds                                                                                                                      |                      |                      |                      |             |                        |
| Prior Year Baseline Allocation                                                                                                     |                      |                      |                      |             |                        |
| Division Baseline Allocations                                                                                                      | 132,570,827          | 141,701,356          | 145,103,753          | 156,051,592 | 162,017,080            |
| All University Expenses                                                                                                            | 22,285,897           | 22,647,788           | 23,205,787           | 24,143,112  | 25,494,795             |
| Education Insights<br>Mandatory Costs (compensation pool, benefits,                                                                |                      |                      | 1,100,000            | 1,100,000   | 1,100,000              |
| reserve, student grants)                                                                                                           | 116,670,713          | 119,997,753          | 126,792,217          | 134,536,255 | 140,295,794            |
| Reserve<br>Strategic Goals, Student Success & Completion                                                                           |                      | 505 000              | 000.000              | 597,742     | 597,742                |
| Initiatives                                                                                                                        |                      | 595,080              | 838,080              | 522,604     | 4,399,626              |
| Adjustments: (baseline adjustments)                                                                                                |                      |                      |                      |             |                        |
| Tuition Fee Discounts (aka State University Grants)<br>Employee Compensation (salary increases, promos,                            | 572,000              | 348,000              | 2,946,000            | -1,220,800  | 456,700                |
| reclasses)                                                                                                                         | 3,404,288            | 9,928,629            | 10,811,398           | 10,732,303  | 9,650,276              |
| Changes to All University Expenses (AUE)<br>Mandatory Costs (e.g. energy, deferred maintenance,<br>benefits, insurance, new space) | 361,891<br>5,311,882 | 557,999<br>3,725,000 | 937,325<br>2,183,000 | 1,351,683   | 1,264,547<br>3,965,000 |
| Reductions                                                                                                                         | 5,511,002            | 5,725,000            | 2,103,000            | 2,550,000   | 5,505,000              |
| Unanticipated Expenses                                                                                                             | -1,800,000           |                      |                      |             |                        |
| Allocations to Divisions                                                                                                           | -130,000             |                      | 1,936,003            |             | 153,732                |
| Center for California Studies Adjustments per Budget                                                                               | ,                    | -4,011,940           | 1,950,005            |             | 155,752                |
| Student Success & Completion Initiatives                                                                                           | ,                    | 243,000              |                      | 2,092,546   | 3,353,000              |
| Central Baseline Reserves                                                                                                          |                      | -,                   | 2,446,274            | ,,.         | 483,321                |
| Education Insights Center                                                                                                          |                      | 1,100,000            |                      |             |                        |
| Enrollment Growth/New Faculty                                                                                                      | 1,363,000            | 1,667,160            | 500,000              | 1,000,000   |                        |
| Subtotal:                                                                                                                          | 281,110,498          | 298,499,825          | 318,799,837          | 333,905,037 | 353,231,613            |
| Federal Work Study, Financial Aid                                                                                                  | 1,000,000            | 1,000,000            | 1,000,000            | 1,000,000   | 1,000,000              |
| Total Projected Uses of Funds                                                                                                      | 282,110,498          | 299,499,825          | 319,799,837          | 334,905,037 | 354,231,613            |
| Projected Surplus/(Deficit)*                                                                                                       | 4,481,639            | -1,459,988           | 0                    | 0           | 3,716,124              |
| Budget Balancing Plan                                                                                                              |                      |                      |                      |             |                        |
| Permanent Divisional Augmentations<br>Stategic Goals, Student Success & Completion                                                 | -2,917,559           |                      |                      |             |                        |
| Initiatives                                                                                                                        | -1,564,080           |                      |                      |             |                        |
| Permanent Budget Reductions                                                                                                        |                      | 1,459,988            |                      |             |                        |
| One-time (Fiscal Year) Augmentations                                                                                               |                      |                      |                      |             |                        |
| One-Time (Fiscal Year) Reductions<br>Total:                                                                                        | -4,481,639           | 1,459,988            | 0                    | 0           | C                      |
| Fiscal Year Budget Balance (Problem)                                                                                               | 0                    | 0                    | 0                    | 0           | 3,716,124              |
| Structural Budget Problem Remaining                                                                                                | 0                    | 0                    | 0                    | 0           | 3,716,124              |

# **SACRAMENTO STATE GENERAL OPERATING FUND BUDGET BY FISCAL YEAR**

(Excluding Tuition Fee Discounts)

|                                           | 2015-16      | 2016-17      | 2017-18      | 2018-19      | 2019-20      |
|-------------------------------------------|--------------|--------------|--------------|--------------|--------------|
| Sources of Funds                          |              |              |              |              |              |
| State Appropriation                       | 136,402,137  | 144,684,837  | 156,939,837  | 171,045,037  | 192,757,737  |
| Fees                                      | 149,190,000  | 152,355,000  | 161,860,000  | 162,860,000  | 164,190,000  |
| Total Sources                             | 285,592,137  | 297,039,837  | 318,799,837  | 333,905,037  | 356,947,737  |
|                                           |              |              |              |              |              |
| Less Tuition Fee Discounts (TFD/EOP)      | (44,172,850) | (44,520,850) | (47,466,850) | (46,246,050) | (46,702,750) |
| Total Sources less Tuition Fee Discounts: | 241,419,287  | 252,518,987  | 271,332,987  | 287,658,987  | 310,244,987  |
| Uses of Funds                             |              |              |              |              |              |
| Divisional Allocations                    | 141,382,516  | 146,563,741  | 154,277,229  | 163,801,556  | 169,072,938  |
| Divisional Baseline Changes               | 0            | (1,459,988)  | 1,774,363    | (1,784,476)  | 3,869,856    |
| Restricted Programs                       | 4,011,940    | 1,100,000    | 1,100,000    | 1,100,000    | 1,100,000    |
| All University Expenses                   | 22,647,788   | 23,205,787   | 24,143,112   | 25,494,795   | 26,759,342   |
| Benefits                                  | 70,266,605   | 74,242,605   | 79,414,605   | 88,153,805   | 94,513,805   |
| Compensation                              | 1,546,358    | 8,028,762    | 7,654,800    | 5,895,939    | 6,959,357    |
| Tuition Fee Discounts (SUG/EOP)           | 44,172,850   | 44,520,850   | 47,466,850   | 46,246,050   | 46,702,750   |
| Strategic Goals, Student Success &        |              |              |              |              |              |
| Completion Initiatives                    | 1,564,080    | 838,080      | 522,604      | 4,399,626    | 6,888,626    |
| Reserves                                  | 0            | 0            | 0            | 0            | 1,081,063    |
| Total Uses                                | 285,592,137  | 297,039,837  | 316,353,563  | 333,307,295  | 356,947,737  |
| Less Tuition Fee Discounts (TFD/EOP)      | (44,172,850) | (44,520,850) | (47,466,850) | (46,246,050) | (46,702,750) |
| Total Uses less Tuition Fee Discounts     | 241,419,287  | 252,518,987  | 268,886,713  | 287,061,245  | 310,244,987  |
| Net Income (Deficit)                      | 0            | 0            | 2,446,274    | 597,742      | 0            |

# SACRAMENTO STATE GENERAL OPERATING FUND BUDGET Sources of Funds Comparison (Two Ways)

Total Sources (Before and After Tuition Fee Discounts)

| Fiscal Year                              | 2015-16     | 2016-17     | 2017-18     | 2018-19     | 2019-20     |
|------------------------------------------|-------------|-------------|-------------|-------------|-------------|
| Total Sources                            | 285,592,137 | 297,039,837 | 318,799,837 | 333,905,037 | 356,947,737 |
| Total Sources less Tuition Fee Discounts | 241,419,287 | 252,518,987 | 271,332,987 | 287,658,987 | 310,244,987 |

# SACRAMENTO STATE GENERAL OPERATING FUND BUDGET Sources by Fiscal Year

■ State Appropriation ■ Fees

Less Tuition Fee Discounts & EOP Grants

| Fiscal Year                             | 2015-16      | 2016-17      | 2017-18      | 2018-19      | 2019-20      |
|-----------------------------------------|--------------|--------------|--------------|--------------|--------------|
| State Appropriation                     | 136,402,137  | 144,684,837  | 156,939,837  | 171,045,037  | 192,757,737  |
| Fees                                    | 149,190,000  | 152,355,000  | 161,860,000  | 162,860,000  | 164,190,000  |
| Less Tuition Fee Discounts & EOP Grants | (44,172,850) | (44,520,850) | (47,466,850) | (46,246,050) | (46,702,750) |
| Total Sources                           | 241,419,287  | 252,518,987  | 271,332,987  | 287,658,987  | 310,244,987  |

# SACRAMENTO STATE GENERAL OPERATING FUND BUDGET Uses of Funds Comparison (Two Ways)

| Fiscal Year                           | 2015-16     | 2016-17     | 2017-18     | 2018-19     | 2019-20     |
|---------------------------------------|-------------|-------------|-------------|-------------|-------------|
| Total Uses                            | 285,592,137 | 297,039,837 | 316,353,563 | 333,307,295 | 356,947,737 |
| Total Uses less Tuition Fee Discounts | 241,419,287 | 252,518,987 | 268,886,713 | 287,061,245 | 310,244,987 |

# SACRAMENTO STATE GENERAL OPERATING FUND BUDGET

Uses by Fiscal Year

| Fiscal Year                                                   | 2015-16     | 2016-17     | 2017-18     | 2018-19     | 2019-20     |
|---------------------------------------------------------------|-------------|-------------|-------------|-------------|-------------|
| Divisional Allocations                                        | 141,382,516 | 145,103,753 | 156,051,592 | 162,017,080 | 172,942,794 |
| Restricted Programs                                           | 4,011,940   | 1,100,000   | 1,100,000   | 1,100,000   | 1,100,000   |
| All University Expenses                                       | 22,647,788  | 23,205,787  | 24,143,112  | 25,494,795  | 26,759,342  |
| Benefits                                                      | 70,266,605  | 74,242,605  | 79,414,605  | 88,153,805  | 94,513,805  |
| Tuition Fee Discounts & EOP Grants                            | 44,172,850  | 44,520,850  | 47,466,850  | 46,246,050  | 46,702,750  |
| Compensation<br>Strategic Goals, Student Success & Completion | 1,546,358   | 8,028,762   | 7,654,800   | 5,895,939   | 6,959,357   |
| Initiatives                                                   | 1,564,080   | 838,080     | 522,604     | 4,399,626   | 6,888,626   |
| Reserves                                                      | -           | -           | -           | -           | 1,081,063   |
| Total Uses                                                    | 285,592,137 | 297,039,837 | 316,353,563 | 333,307,295 | 356,947,737 |

# SACRAMENTO STATE GENERAL OPERATING FUND BUDGET Uses By Fiscal Year (with Exclusions\*)

| Fiscal Year                                                   | 2015-16     | 2016-17     | 2017-18     | 2018-19     | 2019-20     |
|---------------------------------------------------------------|-------------|-------------|-------------|-------------|-------------|
| Divisional Allocations                                        | 141,382,516 | 145,103,753 | 156,051,592 | 162,017,080 | 172,942,794 |
| Restricted Programs                                           | 4,011,940   | 1,100,000   | 1,100,000   | 1,100,000   | 1,100,000   |
| All University Expenses                                       | 22,647,788  | 23,205,787  | 24,143,112  | 25,494,795  | 26,759,342  |
| Benefits                                                      | 70,266,605  | 74,242,605  | 79,414,605  | 88,153,805  | 94,513,805  |
| Compensation<br>Strategic Goals, Student Success & Completion | 1,546,358   | 8,028,762   | 7,654,800   | 5,895,939   | 6,959,357   |
| Initiatives                                                   | 1,564,080   | 838,080     | 522,604     | 4,399,626   | 6,888,626   |
| Reserves                                                      | -           | -           | -           | -           | 1,081,063   |
| Total Uses                                                    | 241,419,287 | 252,518,987 | 268,886,713 | 287,061,245 | 310,244,987 |