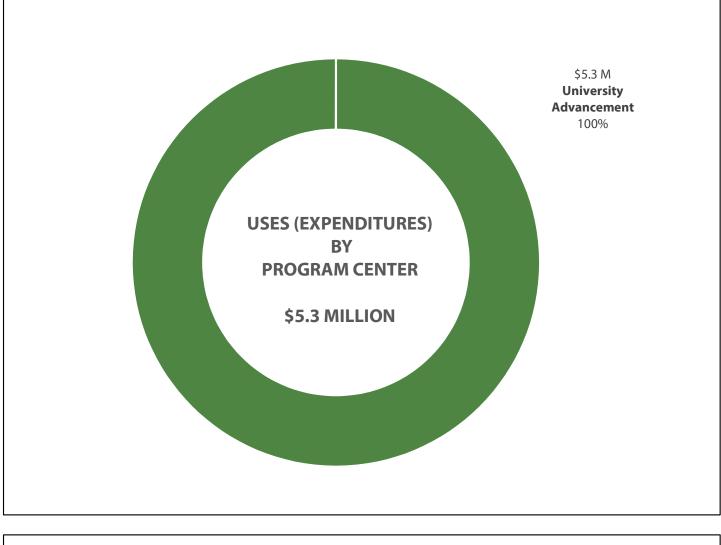

ncies Group    |       | 74,197      |
| Equipment Group                             |       | 1,036       |
| Misc. Operating Expenses                    |       | 284,737     |
| Total Uses (Expenditures) by Expense Type   | 37.43 | \$5,301,918 |
| Budget Balance Available                    |       |             |
|                                             |       | 400.000     |
| Prior Year Carry Forward Balance            |       | 490,603     |
| Total Sources (Budget)                      |       | 5,720,585   |
| Total Uses (Expenses)                       |       | (5,301,918) |
| Year-End Encumbrances                       |       | (427,573)   |
| Budget Balance Available                    |       | \$481,697   |

#### UNIVERSITY ADVANCEMENT USES (EXPENDITURES) FY 2018-19





#### **UNIVERSITY ADVANCEMENT**

#### **EXPENDITURES & SALARIES BY PROGRAM CENTER** FY 2018-19

|                              | PROGRAM CENTER         |             |
|------------------------------|------------------------|-------------|
| EXPENDITURE CATEGORIES*      | University Advancement | TOTAL       |
| Salaries & Wages             | \$3,132,326            | \$3,132,326 |
| Work Study                   | 26,395                 | 26,395      |
| Benefits Group               | 1,532,751              | 1,532,751   |
| Communications               | 1,244                  | 1,244       |
| Travel                       | 34,900                 | 34,900      |
| Information Technology Costs | 214,332                | 214,332     |
| Services from Other Funds    | 74,197