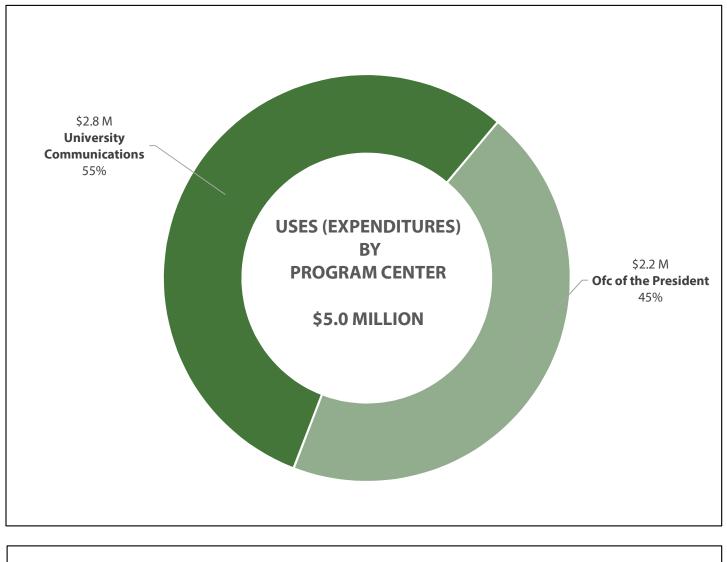

### 11. 2018-19 OPERATING FUND – PRESIDENT'S OFFICE

| Allocations, Expenditures, and Balance Available Summary | б |
|----------------------------------------------------------|---|
| Operating Fund Multi-Year Summary                        | 9 |

### 12. 2018-19 OPERATING FUND – PUBLIC AFFAIRS & ADVOCACY

| Allocations, Expenditures, and Balance Available Summary | , 111 |
|----------------------------------------------------------|-------|
| Operating Fund Multi-Year Summary                        | . 114 |