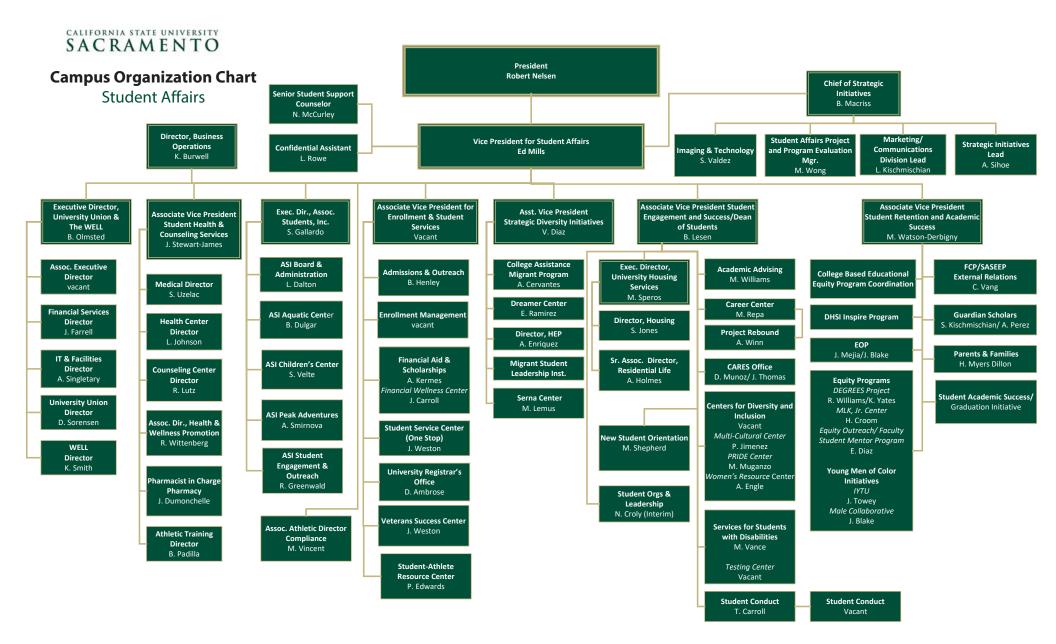

### 13. 2018-19 OPERATING FUND – STUDENT AFFAIRS

| Allocations, Expenditures, and Balance Available Summary116 |  |
|-------------------------------------------------------------|--|
| Operating Fund Multi-Year Summary                           |  |