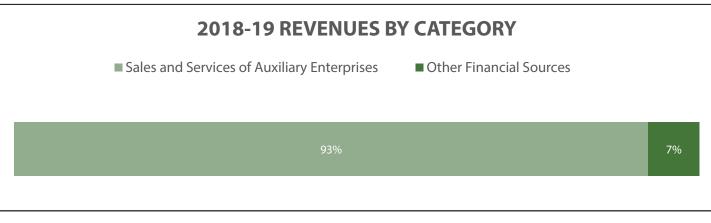

| 68,683      |
| Transfer to Maintenance & Repair Fund | (350,000)   | -           | (350,000)   |
| Debt Service Payments                 | (3,971,004) | -           | (3,971,004) |
| Additions (Withdrawals) to Reserves   | \$1,958,232 | (\$148,458) | \$1,809,774 |

\$6,210,552

(\$148,458)

\$6,062,094

\*The CO requires a debt ratio of 1.10 per self-support enterprise programs

The CSU system-wide payroll distribution software has a known issue where the calculated FTE is not always accurate when a payroll reduction occurs. Occasionally, the FTE is posted as a positive rather than a negative value for a reduction in payroll, thereby inflating the total FTE amount.

### UNIVERSITY TRANSPORTATION AND PARKING SERVICES OPERATING FUND SUMMARY (FUNDS TPR01 AND TPF01) FY 2018-19





\*Does not include debt service payments or transfers out

### UNIVERSITY TRANSPORTATION AND PARKING SERVICES OPERATING REVENUE DETAIL (FUNDS TPR01 AND TPF01) FY 2018-19

| Department                  | FIRMS<br>Expense<br>Obj Code | Expense Description                                          | TPF01<br>\$ Amount | TPR01<br>\$ Amount | Total<br>\$ Amount |
|-----------------------------|------------------------------|--------------------------------------------------------------|--------------------|--------------------|--------------------|
| UTAPS-Fees                  | 504003                       | Parking Permits                                              |                    | 8,352,289          | 8,352,289          |
|                             | 504004