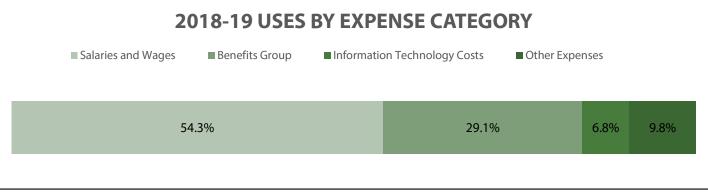

### 10. 2018-19 OPERATING FUND - INFORMATION RESOURCES & TECHNOLOGY

| Allocations, Expenditures, and Balance Available Summary10 | 01 |
|------------------------------------------------------------|----|
| Operating Fund Multi-Year Summary                          | 04 |