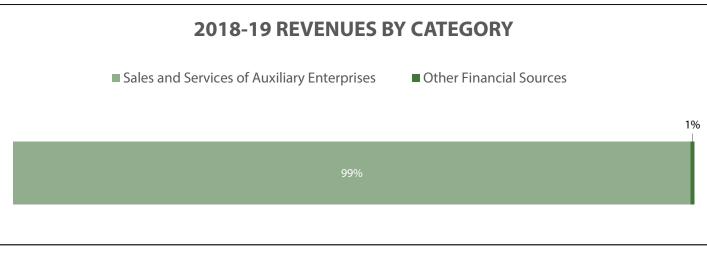

ting Net Income (Loss)           | 7,433,544   |
| Transfer to Construction Project(s)   | -           |
| Transfer to Maintenance & Repair Fund | (800,000)   |
| Debt Service Payments                 | (6,022,038) |
| Additions (Withdrawals) to Reserves   | \$611,506   |

\$7,433,544

1.23

#### Debt Ratio (Net Income/Debt Service)\*

\*The CO requires a debt ratio of 1.10 per self-support enterprise programs

The CSU system-wide payroll distribution software has a known issue where the calculated FTE is not always accurate when a payroll reduction occurs. Occasionally, the FTE is posted as a positive rather than a negative value for a reduction in payroll, thereby inflating the total FTE amount.

# HOUSING AND RESIDENTIAL LIFE OPERATING FUND SUMMARY (FUNDS TDH01 AND TDH02) FY 2018-19





\*Does not include debt service payments or transfers out

| Department                   | FIRMS Expense<br>Obj Code | Expense Description                                          | TDH01<br>\$ Amount | TDH02<br>\$ Amount | Total<br>\$ Amount |
|------------------------------|---------------------------|--------------------------------------------------------------|--------------------|--------------------|--------------------|
| Hsg-Coordinators Office      | 507001                    | Interest from SMIF                                           | 3,515              | 0                  | 3,515              |
|                              | 508001                    | Income from CSU Consolidated Investment Pool                 | 125,843            | 0                  | 125,843