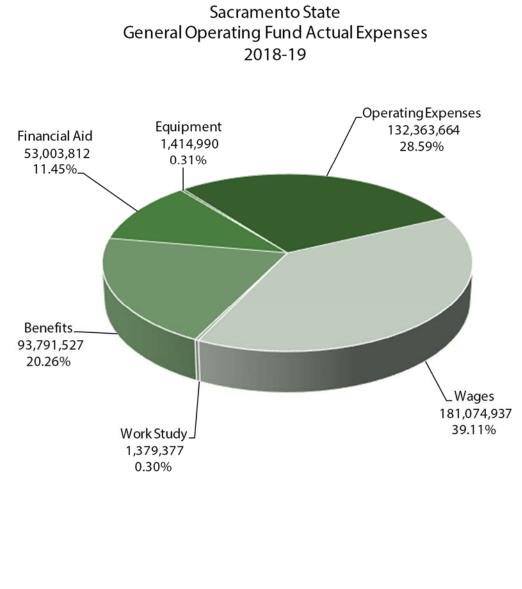

| 103%                           |
| Sonoma          | 10,120,000    | 9,614,000              |                     | (506,000)            | 9,614,000     | 1.27%                  | 1.28%                  | 95%                            |
| Stanislaus      | 16,912,400    | 16,066,800             | 1,370,000           | 524,400              | 17,436,800    | 2.44%                  | 2.52%                  | 103%                           |
| Campus Total    | \$700,948,800 | \$665,901,400          | \$35,047,400        | \$0                  | \$700,948,800 | 100%                   | 100%                   | 100%                           |



# 5. 2018-19 SACRAMENTO STATE OPERATING FUND – PRIOR YEAR 2018-19

# SACRAMENTO STATE GENERAL OPERATING FUND ACTUAL EXPENSES 2018-19



Wages = Work Study = Benefits = Financial Aid = Equipment = Operating Expenses

Totals do not include encumbrances or expenditure adjustments Data from Year End SAM06 Report

# **DIVISIONAL ALLOCATIONS OPERATING FUND SUMMARY** FY 2018-19

|                                               | FTE     | Amount        |
|-----------------------------------------------|---------|---------------|
| Prior Year Carry Forward Balance              |         | \$13,716,718  |
|                                               |         |               |
| Sources (Budget)                              |         |               |
| Initial Allocations                           |         | 163,671,230   |
| Prior Year Encumbrance Allocations            |         | 4,986,271     |
| One-Time Allocations from