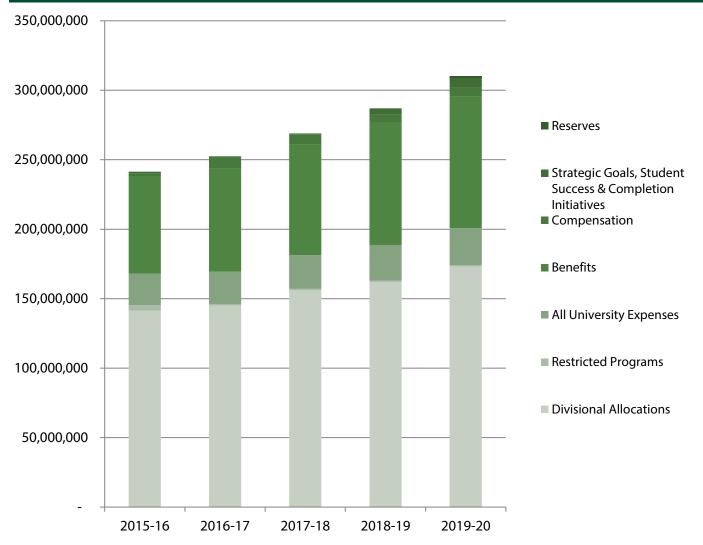

# **SACRAMENTO STATE GENERAL OPERATING FUND BUDGET BY FISCAL YEAR**

(Excluding Tuition Fee Discounts)

|                                           | 2015-16      | 2016-17      | 2017-18      | 2018-19      | 2019-20      |
|-------------------------------------------|--------------|--------------|--------------|--------------|--------------|
| Sources of Funds                          |              |              |              |              |              |
| State Appropriation                       | 136,402,137  | 144,684,837  | 156,939,837  | 171,045,037  | 192,757,737  |
| Fees                                      | 149,190,000  | 152,355,000  | 161,860,000  | 162,860,000  | 164,190,000  |
| Total Sources                             | 285,592,137  | 297,039,837  | 318,799,837  | 333,905,037  | 356,947,737  |
|                                           |              |              |              |              |              |
| Less Tuition Fee Discounts (TFD/EOP)      | (44,172,850) | (44,520,850) | (47,466,850) | (46,246,050) | (46,702,750) |
| Total Sources less Tuition Fee Discounts: | 241,419,287  | 252,518,987  | 271,332,987  | 287,658,987  | 310,244,987  |
| Uses of Funds                             |              |              |              |              |              |
| Divisional Allocations                    | 141,382,516  | 146,563,741  | 154,277,229  | 163,801,556  | 169,072,938  |
| Divisional Baseline Changes               | 0            | (1,459,988)  | 1,774,363    | (1,784,476)  | 3,869,856    |
| Restricted Programs                       | 4,011,940    | 1,100,000    | 1,100,000    | 1,100,000    | 1,100,000    |
| All University Expenses                   | 22,647,788   | 23,205,787   | 24,143,112   | 25,494,795   | 26,759,342   |
| Benefits                                  | 70,266,605   | 74,242,605   | 79,414,605   | 88,153,805   | 94,513,805   |
| Compensation                              | 1,546,358    | 8,028,762    | 7,654,800    | 5,895,939    | 6,959,357    |
| Tuition Fee Discounts (SUG/EOP)           | 44,172,850   | 44,520,850   | 47,466,850   | 46,246,050   | 46,702,750   |
| Strategic Goals, Student Success &        |              |              |              |              |              |
| Completion Initiatives                    | 1,564,080    | 838,080      | 522,604      | 4,399,626    | 6,888,626    |
| Reserves                                  | 0            | 0            | 0            | 0            | 1,081,063    |
| Total Uses                                | 285,592,137  | 297,039,837  | 316,353,563  | 333,307,295  | 356,947,737  |
| Less Tuition Fee Discounts (TFD/EOP)      | (44,172,850) | (44,520,850) | (47,466,850) | (46,246,050) | (46,702,750) |
| Total Uses less Tuition Fee Discounts     | 241,419,287  | 252,518,987  | 268,886,713  | 287,061,245  | 310,244,987  |
| Net Income (Deficit)                      | 0            | 0            | 2,446,274    | 597,742      | 0            |

# SACRAMENTO STATE GENERAL OPERATING FUND BUDGET Uses By Fiscal Year (with Exclusions\*)

| Fiscal Year                                                   | 2015-16     | 2016-17     | 2017-18     | 2018-19     | 2019-20     |
|---------------------------------------------------------------|-------------|-------------|-------------|-------------|-------------|
| Divisional Allocations                                        | 141,382,516 | 145,103,753 | 156,051,592 | 162,017,080 | 172,942,794 |
| Restricted Programs                                           | 4,011,940   | 1,100,000   | 1,100,000   | 1,100,000   | 1,100,000   |
| All University Expenses                                       | 22,647,788  | 23,205,787  | 24,143,112  | 25,494,795  | 26,759,342  |
| Benefits                                                      | 70,266,605  | 74,242,605  | 79,414,605  | 88,153,805  | 94,513,805  |
| Compensation<br>Strategic Goals, Student Success & Completion | 1,546,358   | 8,028,762   | 7,654,800   | 5,895,939   | 6,959,357   |
| Initiatives                                                   | 1,564,080   | 838,080     | 522,604     | 4,399,626   | 6,888,626   |
| Reserves                                                      | -           | -           | -           | -           | 1,081,063   |
| Total Uses                                                    | 241,419,287 | 252,518,987 | 268,886,713 | 287,061,245 | 310,244,987 |

\*Excludes Tuition Fee Discounts & EOP Grant. Also excludes Federal Work Study revenue and expense which are pass-through accounts.