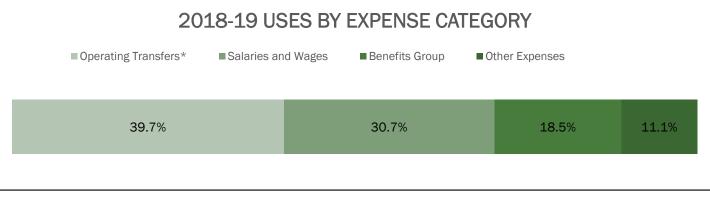

Expense Type                          | 348.17 | \$66,817,147 |
|                                                                    |        |              |
| Budget Balance Available                                           |        |              |
| Prior Year Carry Forward Balance                                   |        | 2,996,333    |
| Total Sources (Budget)                                             |        | 69,361,698   |
| Total Uses (Expenses)                                              |        | (66,817,147) |
| Year-End Encumbrances                                              |        | (1,399,324)  |
| Budget Balance Available                                           |        | \$4,141,560  |

# ADMINISTRATION & BUSINESS AFFAIRS USES (EXPENDITURES) FY 2018-19





\*Operating transfers are primarily related to construction/facility projects.

# **ADMINISTRATION & BUSINESS AFFAIRS EXPENDITURES & SALARIES BY PROGRAM CENTER** FY 2018-19

|                                                 | PROGRAM CENTER             |                          |                       |                      |                                      |                                |                                |                   |              |  |  |
|-------------------------------------------------|----------------------------|--------------------------|-----------------------|----------------------|--------------------------------------|--------------------------------|--------------------------------|-------------------|--------------|--|--|
| EXPENDITURE<br>CATEG