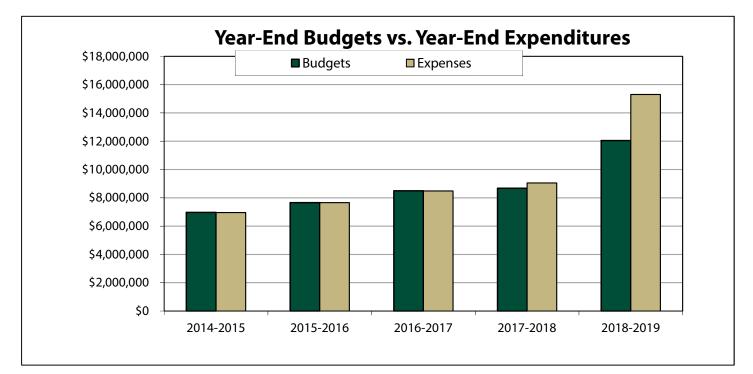

6,660       | 1,684,775   |  |
| Annualized FTE           | 34.50          | 1.74                   | 0.22        | 36.46       |  |
| Overtime                 | 2,265          | 2,435                  | 1,691       | 6,391       |  |
| Annualized FTE           | 0.00           | 0.00                   | 0.00        | 0.00        |  |
| Student Assistants       | 71,227         | 8,327                  | 7,007       | 86,561      |  |
| Annualized FTE           | 2.75           | 0.31                   | 0.30        | 3.36        |  |
| TOTAL SALARY EXPENSE     | \$2,512,462    | \$2,690,769            | \$1,459,808 | \$6,663,039 |  |
| Total Annualized FTE     | 45.62          | 29.13                  | 19.62       | 94.37       |  |

# **ATHLETICS** OPERATING FUND

Multi-Year Summaries





\* The amounts reflected in the graph above include carryover amounts from the prior fiscal year. These are listed as Prior Year Carryover and Prior Year Encumbrances in the table below.

# **ATHLETICS OPERATING FUND** Multi-Year Summaries

| Description              | 2014-2015   | 2015-2016   | 2016-2017   | 2017-2018   | 2018-2019    |
|--------------------------|-------------|-------------|-------------|-------------|--------------|
| Prior Year Carryover     | \$0         | \$0         | (\$87)      | \$0         | \$0          |
| Prior Year Encumbrances  | 0           | 12,000      | 87          | 5,000       | 34,333       |
| Initial Baseline         | 2,857,388   | 3,120,665   | 3,124,619   | 3,384,207   | 3,757,977    |
| Misc Budget Entries*     | 4,116,660   | 4,524,897