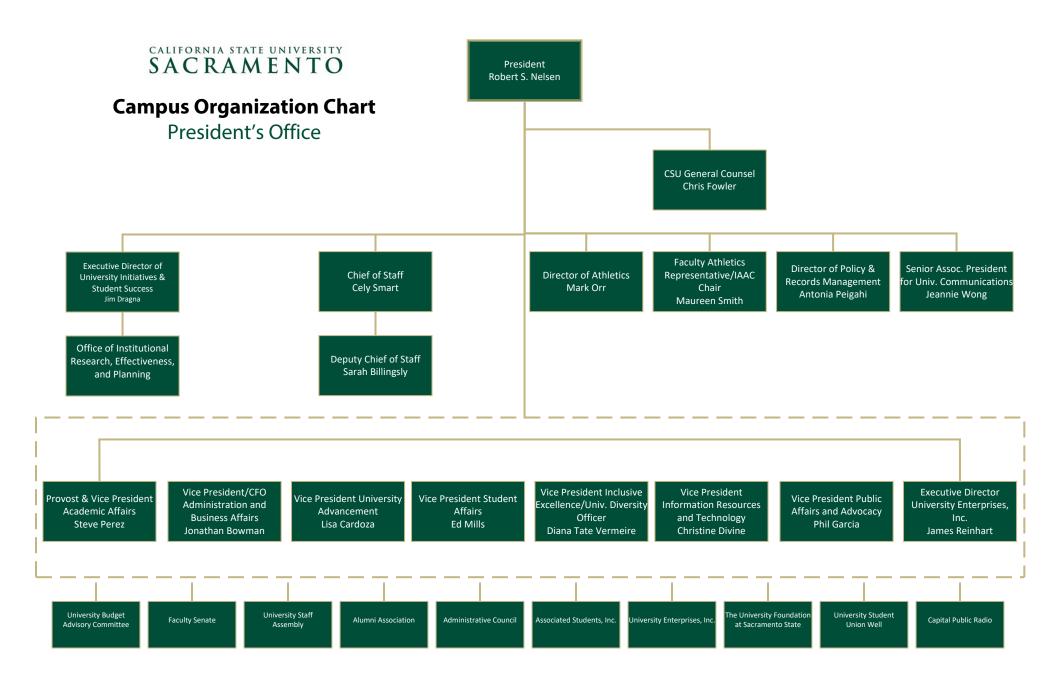

### 11. 2018-19 OPERATING FUND – PRESIDENT'S OFFICE

| Allocations, Expenditures, and Balance Available Summary | б |
|----------------------------------------------------------|---|
| Operating Fund Multi-Year Summary                        | 9 |