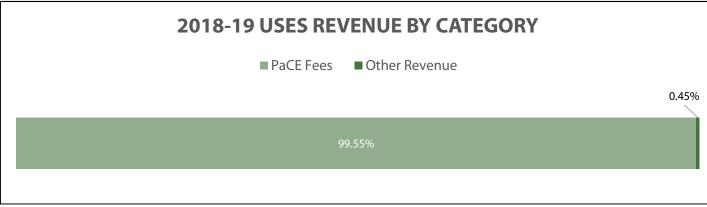

und2         |             |            | -           |
| Additions (Withdrawals) to Reserves | \$1,140,865 | (\$74,148) | \$1,066,717 |

\$1,138,865

(\$74,148)

\$1,064,717

The CSU system-wide payroll distribution software has a known issue where the calculated FTE is not always accurate when a payroll reduction occurs. Occasionally, the FTE is posted as a positive rather than a negative value for a reduction in payroll, thereby inflating the total FTE amount.

<sup>1</sup>Chancellor's Award for McAleer Administrator Excellence and Innovation

<sup>2</sup> Revenue transferred to Campus Partner Funds for Winter Session, EMBA Program, Continuous Enrollment and Summer Session Allocations

#### **COLLEGE OF CONTINUING EDUCATION OPERATING FUND SUMMARY (FUNDS TECCE AND TEESP)** FY 2018-19





| Department                          | FIRMS<br>Expense Obj<br>Code | Expense Description                                          | TECCE \$<br>Amount | TEESP<br>\$ Amount | Total \$<br>Amount |
|-------------------------------------|------------------------------|--------------------------------------------------------------|--------------------|--------------------|--------------------|
| CCE-Academic Advising               | 502301                       | PaCE - Regular Non-Credit                                    | 0                  |                    | 0                  |
|                                     | 571000                       | Tr in within the same CSU Fund in 0948 between Campus and C  | 2,000              |                    | 2,000              |
|