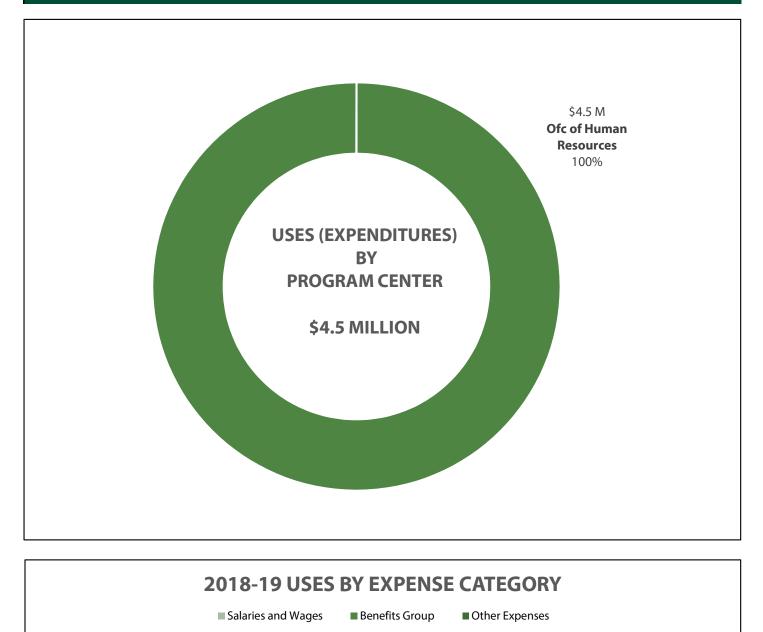

Costs                |       | 24,373      |
| Services from Other Funds/Agencies Group    |       | 68,937      |
| Misc. Operating Expenses                    |       | 279,089     |
| Total Uses (Expenditures) by Expense Type   | 36.35 | \$4,525,669 |
|                                             |       |             |
| Budget Balance Available                    |       | 100.000     |
| Prior Year Carry Forward Balance            |       | 108,229     |
| Total Sources (Budget)                      |       | 4,742,071   |
| Total Uses (Expenses)                       |       | (4,525,669) |
| Year-End Encumbrances                       |       | (28,795)    |
| Budget Balance Available                    |       | \$295,836   |

#### HUMAN RESOURCES USES (EXPENDITURES) FY 2018-19



| 59.1% | 32.2% | 8.7% |
|-------|-------|------|
|       |       |      |

#### **HUMAN RESOURCES**

#### **EXPENDITURES & SALARIES BY PROGRAM CENTER** FY 2018-19

|                              | PROGRAM CENTER         |             |
|------------------------------|------------------------|-------------|
| EXPENDITURE<br>CATEGORIES*   | Ofc of Human Resources | TOTAL       |
| Salaries and Wages           | \$2,676,088            | \$2,676,088 |
| Work Study                   | 4,500                  | 4,500       |
| Benefits Group               | 1,455,820              | 1,455,820   |
| Communications               | 822                    | 822         |
| Travel                       | 16,040                 | 16,040      |
| Information Technology Costs | 24,373                 |