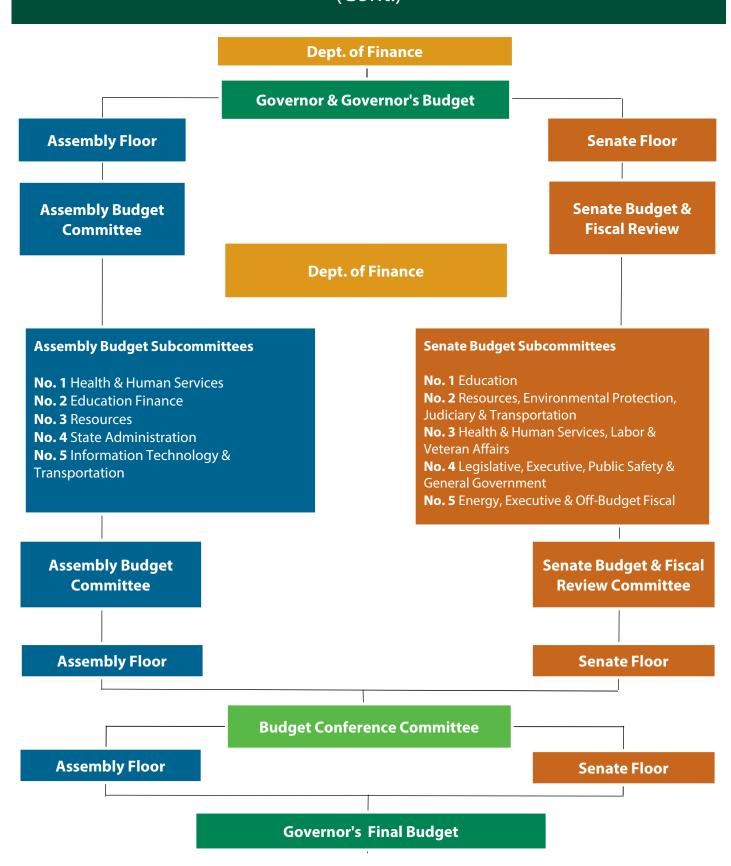

### **January - February**

The budget is introduced as identical bills to both the Assembly and the Senate. The Legislative Analyst's Office (LAO) will prepare an analysis of the bill, which includes background, projections and recommended revisions. This bill is the starting point for budget subcommittee hearings.

### **March - April**

In each house (Assembly/Senate), the bills are separated by subject matter and disseminated to the appropriate subcommittee for public hearings. Most changes to the bill are made in the subcommittees of each house because this is where representatives from agencies, Department of Finance (DOF), and key stakeholders can be heard on budget items. Once the hearings are completed, each subcommittee votes and submits their report to the full budget committee.

### May

In May, revenue and expenditure estimates are revised based on the most current information, so that it is reflected on the final Budget Bill. In mid-May, the Governor releases the revisions to the Budget Bill in what is termed the "May Revise." These revisions are incorporated into the draft amendments of the bills which are being discussed at the budget subcommittees for both houses. The legislature usually waits for updates from the May Revise prior to any final budget decisions made on the major programs (e.g. Education, Corrections, Health and Human Services).

### May - June 15

Once the subcommittee hearings are completed, the subcommittees of both houses will approve, revise, or disapprove certain details of the Budget Bill. They will then submit a report to their respective budget committees. In each house, the full budget committee will adopt its subcommittees' reports and send the revised Budget Bill to both the Assembly and Senate floors for amendments and votes. Each house will vote on their Budget Bill and then send it to the other house for concurrence. In the event either bill is not passed by the other house, then it's sent to the budget conference committee to settle the differences. The budget conference committee is comprised of three members from each house and their task is to settle differences between the two version of the Budget Bill (Assembly and Senate).

In the event the budget conference committee cannot reach a final agreement on the budget, then the "Big 5" which includes the Governor, the President pro tempore of the Senate, the Speaker of the Assembly, and the minority leaders of both houses will meet to resolve the deadlock.

After the budget conference committee distributes the report to the full Assembly and Senate, each caucus meets and is briefed on the final agreement. The committee report containing the Budget Bill cannot be amended. The Budget Bill must be approved by a simple majority vote in each house before it can be sent to the Governor. However, a two-thirds vote is still required for the Legislature to raise taxes. The constitution requires that the Legislature pass the Budget Bill and forward it to the Governor by June 15th for their signature.

### June 15 - 30

After the Governor has received the Budget Bill from the Legislature, they have 12 working days to sign or veto the bill. The Governor may reduce or eliminate any appropriation before the Budget Bill is signed via the line-item veto. The Legislature can override a line-item veto with a two-thirds vote in each house. Once the Governor signs the Budget Bill, it goes into effect on July 1st. The new budget period runs from July 1st through June 30th.