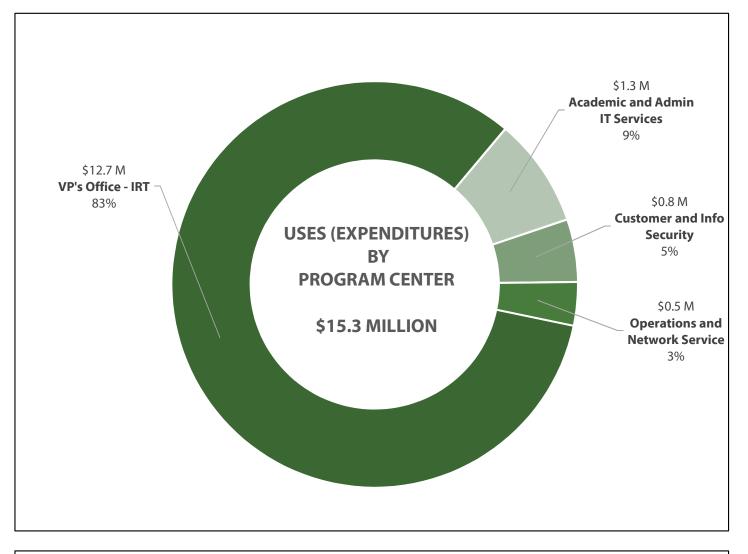

### 10. 2018-19 OPERATING FUND - INFORMATION RESOURCES & TECHNOLOGY

| Allocations, Expenditures, and Balance Available Summary10 | 01 |
|------------------------------------------------------------|----|
| Operating Fund Multi-Year Summary                          | 04 |