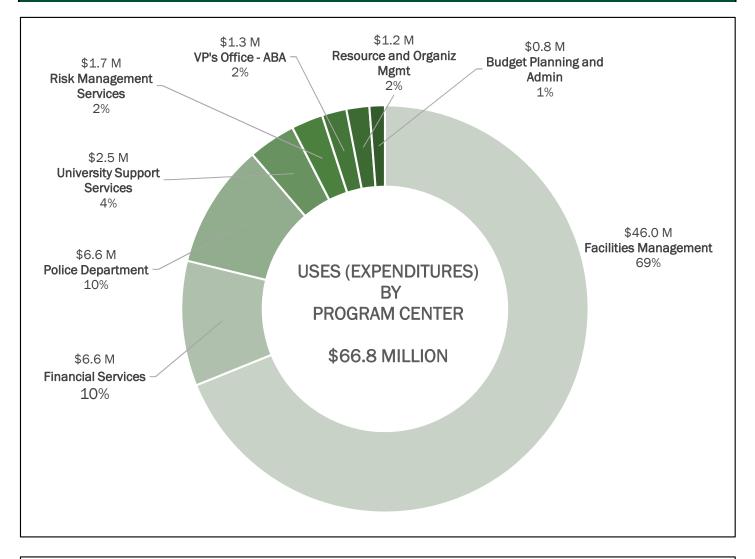

y Expense Type                          | 348.17 | \$66,817,147 |
|                                                                    |        |              |
| Budget Balance Available                                           |        |              |
| Prior Year Carry Forward Balance                                   |        | 2,996,333    |
| Total Sources (Budget)                                             |        | 69,361,698   |
| Total Uses (Expenses)                                              |        | (66,817,147) |
| Year-End Encumbrances                                              |        | (1,399,324)  |
| Budget Balance Available                                           |        | \$4,141,560  |

# ADMINISTRATION & BUSINESS AFFAIRS USES (EXPENDITURES) FY 2018-19





\*Operating transfers are primarily related to construction/facility projects.

# **ADMINISTRATION & BUSINESS AFFAIRS EXPENDITURES & SALARIES BY PROGRAM CENTER** FY 2018-19

|                                                 | PROGRAM CENTER             |                          |                       |                      |                                      |                                |                                |                   |              |  |  |
|-------------------------------------------------|----------------------------|--------------------------|-----------------------|----------------------|--------------------------------------|--------------------------------|--------------------------------|-------------------|--------------|--|--|
| EXPENDITURE<br>CAT