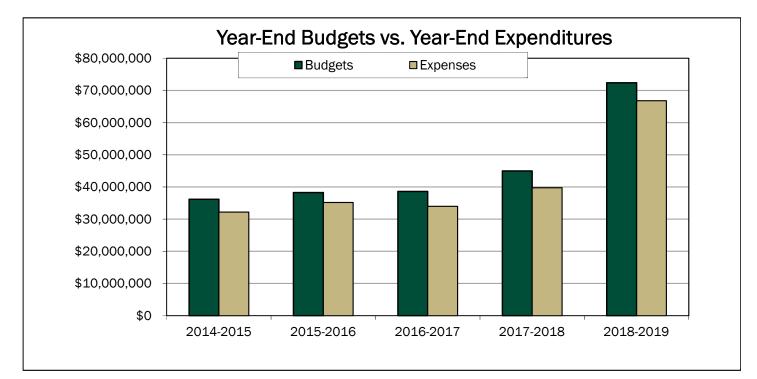

| 0.85                                 | 0.00                           | 0.54                           | 0.39              | 29.14        |  |  |
| TOTAL SALARY<br>EXPENSE     | \$481,010                  | \$9,725,298              | \$3,510,299           | \$3,990,347          | \$646,922                            | \$902,265                      | \$625,404                      | \$612,870         | \$20,494,415 |  |  |
| Total Annualized<br>FTE     | 6.58                       | 169.92                   | 60.03                 | 69.78                | 9.43                                 | 10.94                          | 13.73                          | 6.26              | 346.67       |  |  |

# ADMINISTRATION & BUSINESS AFFAIRS OPERATING FUND

## **Multi-Year Summaries**





\* The amounts reflected in the graph above include carryover amounts from the prior fiscal year. These are listed as Prior Year Carryover and Prior Year Encumbrances in the table below.

# ADMINISTRATION & BUSINESS AFFAIRS OPERATING FUND

# Multi-Year Summaries

| Description              | 2014-2015    | 2015-2016    | 2016-2017    | 2017-2018    | 2018-2019    |
|--------------------------|--------------|--------------|--------------|--------------|--------------|
| Prior Year Carryover *   | \$2,121,293  | \$3,243,407  | \$1,751,096  | \$2,634,318  | \$2,996,333  |
| Prior Year Encumbrances  | 547,946      | 716,112      | 1,300,874    | 1,004,038    | 1,871,226    |
| Initial Baseline         | 15,033,093   | 15,775,901   | 16,075,903   | 16,835,363   | 17,788,879   |
| Misc Budge