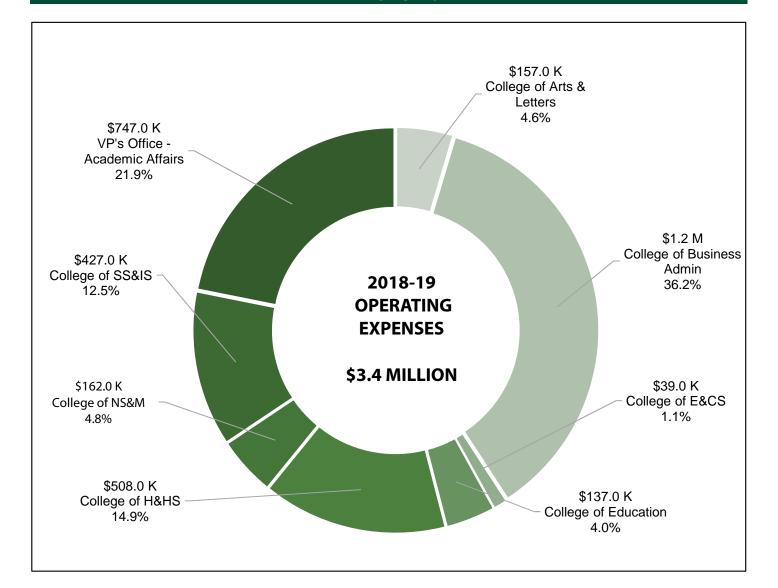

oup                          |      | 50,846      |
| Misc. Operating Expenses                 |      | 891,561     |
| Expenditure Adjustments                  |      | 43,040      |
| Operating Transfers Out                  |      | 75,000      |
| Total Operating Expenses1                | 0.00 | \$3,488,626 |

| Budget Balance Available            | Year End Balance |
|-------------------------------------|------------------|
| Total Prior Year Sources (Budget)   | 2,819,354        |
| Total Current Year Sources (Budget) | 3,003,090        |
| Total Uses (Expenses)               | (3,488,626)      |
| Total Year-End Encumbrances         | (274,896)        |
| Budget Balance Available            | \$2,058,921      |

<sup>1</sup>Does not include transfers within the same CSU Fund 444





| Department                   | FIRMS Expense<br>Obj Code | Expense Description                      | TEAAL<br>\$ Amount | TEACA<br>\$ Amount | TECBA<br>\$ Amount | TEECS<br>\$ Amount | TEEDU<br>\$ Amount | TEGRD<br>\$ Amount | TEHHS<br>\$ Amount | TENSM<br>\$ Amount | TESSS<br>\$ Amount | Total<br>\$ Amount |
|------------------------------|---------------------------|------------------------------------------|--------------------|--------------------|--------------------|--------------------|--------------------|--------------------|--------------------|--------------------|--------------------|--------------------|
| A and L ITC Support          | 616002                    | I/T Hardware                             | 5,452              |                    |                    |