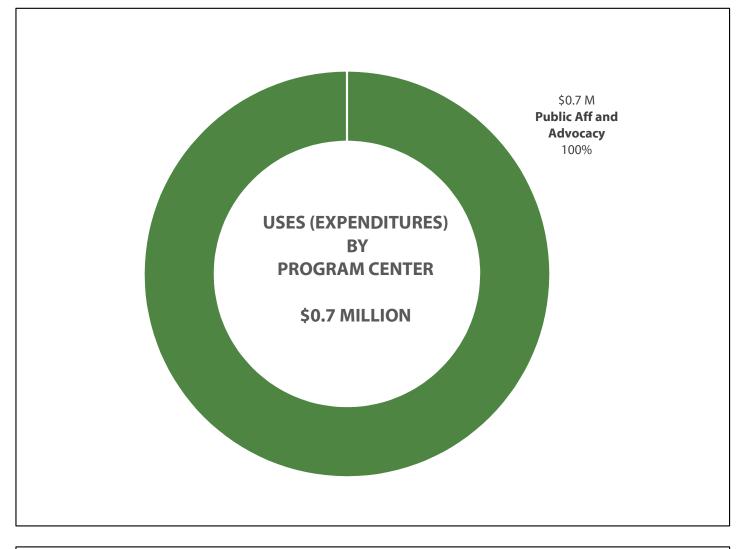

### 12. 2018-19 OPERATING FUND – PUBLIC AFFAIRS & ADVOCACY

| Allocations, Expenditures, and Balance Available Summary | , 111 |
|----------------------------------------------------------|-------|
| Operating Fund Multi-Year Summary                        | . 114 |