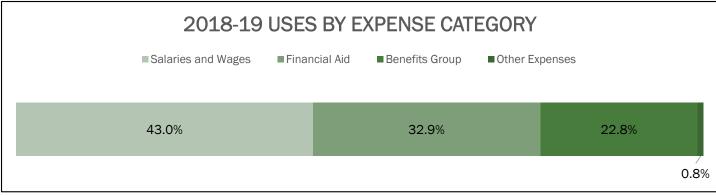

922        |
| Misc. Operating Expenses                      |       | 85            |
| Operating Transfers                           |       | 50,000        |
| Total Uses (Expenditures) by Expense Type     | 95.69 | \$15,308,257  |
|                                               | 50.05 | ¥10,000,201   |
| Budget Balance Available                      |       |               |
| Prior Year Carry Forward Balance              |       | 0             |
| Total Sources (Budget)                        |       | 12,047,371    |
| Total Uses (Expenses)                         |       | (15,308,257)  |
| Year-End Encumbrances                         |       | (65,731)      |
| Budget Balance Available                      |       | (\$3,326,617) |

# ATHLETICS USES (EXPENDITURES) FY 2018-19





# **ATHLETICS** EXPENDITURES & SALARIES BY PROGRAM CENTER FY 2018-19

|                            | F              |             |             |              |
|----------------------------|----------------|-------------|-------------|--------------|
| EXPENDITURE<br>CATEGORIES* | Administration | Men's       | Women's     | TOTAL        |
| Salaries and Wages         | \$2,512,463    | \$2,690,769 | \$1,459,807 | \$6,663,039  |
| Work Study                 | 31,582         | 0           | 0           | 31,582       |
| Benefits Group             | 1,287,454      | 1,387,132   | 815,821     | 3,490,407    |
| Communications             | 1,549          | 0           | 0           | 1,549        |
| Financial Aid              | 5,026,997      | 2,840       | 505         | 5,030,342    |