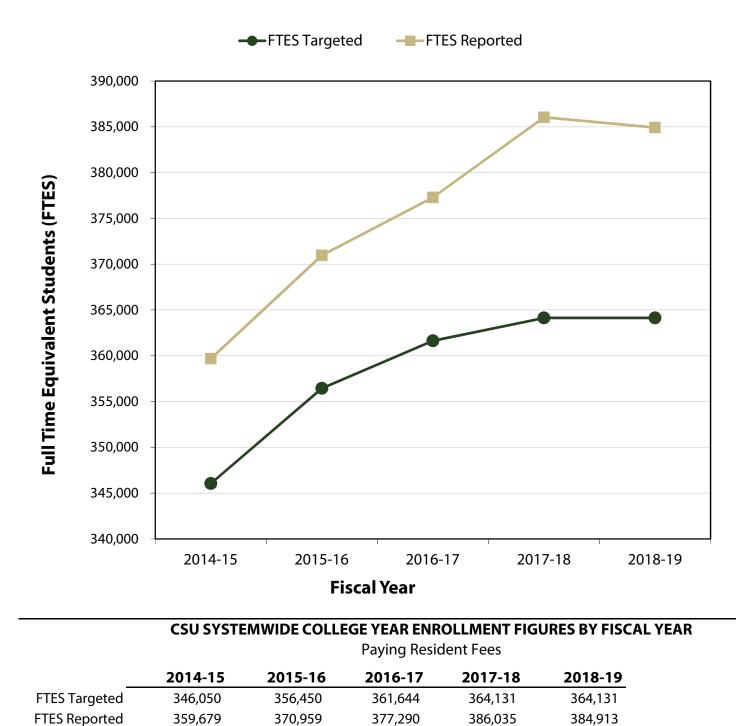

# **CSU SYSTEMWIDE ENROLLMENT COMPARISON** Paying Resident Fees

Source: CSU College Year Reports (Table 22) for Full-Time Equivalent Students (FTES) Grand Totals - Residents Only

# SACRAMENTO STATE ENROLLMENT COMPARISON (Paying Resident Fees)

|               | (Paying Resident Fees) |         |         |         |         |  |  |  |  |
|---------------|------------------------|---------|---------|---------|---------|--|--|--|--|
|               | 2014-15                | 2015-16 | 2016-17 | 2017-18 | 2018-19 |  |  |  |  |
| FTES Targeted | 22,085                 | 22,545  | 22,837  | 23,077  | 23,077  |  |  |  |  |
| FTES Reported | 22,925                 | 23,765  | 24,788  | 25,061  | 25,260  |  |  |  |  |

Source: CSU College Year Reports (Table 22) for Full-Time Equivalent Students (FTES) Grand Totals - Residents Only