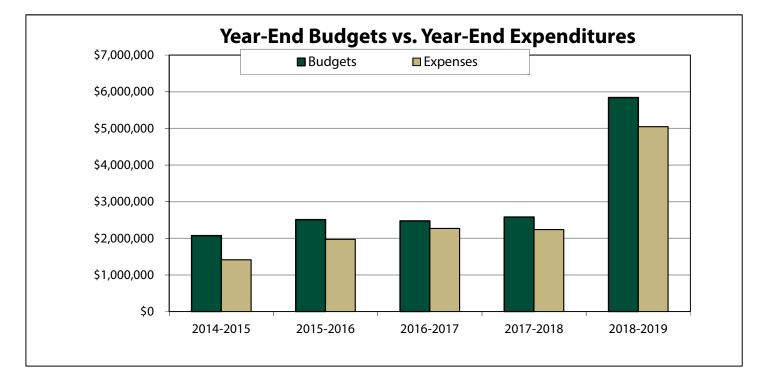

|                   | 788                  | 470                          | 1,258       |  |
|                          | Annualized FTE    | 0.00                 | 0.00                         | 0.00        |  |
| Student Assistants       |                   | 36,379               | 10,868                       | 47,247      |  |
|                          | Annualized FTE    | 1.43                 | 0.44                         | 1.87        |  |
| TOTAL SALARY E           | XPENSE            | \$1,149,278          | \$1,388,932                  | \$2,538,210 |  |
| Τοι                      | al Annualized FTE | 11.78                | 19.80                        | 31.58       |  |

#### **DIVISION OF THE PRESIDENT**

#### **OPERATING FUND**

#### **Multi-Year Summaries**





\* The amounts reflected in the graph above include carryover amounts from the prior fiscal year. These are listed as Prior Year Carryover and Prior Year Encumbrances in the table below.

#### DIVISION OF THE PRESIDENT OPERATING FUND Multi-Year Summaries

| Description              | 2014-2015   | 2015-2016   | 2016-2017   | 2017-2018   | 2018-2019   |
|--------------------------|-------------|-------------|-------------|-------------|-------------|
| Prior Year Carryover*    | \$519,770   | \$655,984   | \$491,586   | \$160,371   | \$154,760   |
| Prior Year Encumbrances  | 12,552      | 4,827       | 9,276       | 46,730      | 240,837     |
| Initial Baseline         | 1,052,936   | 1,104,418   | 1,420,769   | 1,775,254   | 1,531,379   |
| Misc Budget Entries**    | 489,998     | 74