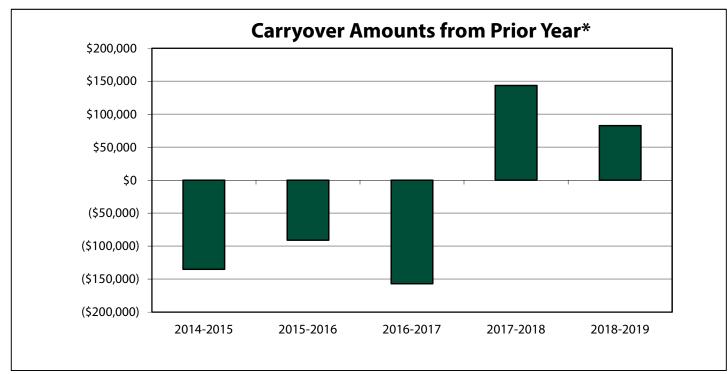

0.00      |
| Management & Supervisory | 319,645                   | 319,645   |
| Annualized               | FTE 2.16                  | 2.16      |
| Support Staff            | 111,728                   | 111,728   |
| Annualized               | FTE 2.03                  | 2.03      |
| Overtime                 | 0                         | 0         |
| Annualized               | FTE 0.00                  | 0.00      |
| Student Assistants       | 0                         | 0         |
| Annualized               | FTE 0.00                  | 0.00      |
| TOTAL SALARY EXPENSE     | \$431,373                 | \$431,373 |
| Total Annualized         | FTE 4.19                  | 4.19      |

#### **PUBLIC AFFAIRS AND ADVOCACY**

#### **OPERATING FUND**

#### **Multi-Year Summaries**





\* The amounts reflected in the graph above include carryover amounts from the prior fiscal year. These are listed as Prior Year Carryover and Prior Year Encumbrances in the table below.

#### PUBLIC AFFAIRS AND ADVOCACY OPERATING FUND Multi-Year Summaries

| Description              | 2014-2015   | 2015-2016   | 2016-2017   | 2017-2018 | 2018-2019 |
|--------------------------|-------------|-------------|-------------|-----------|-----------|
| Prior Year Carryover *   | (\$208,563) | (\$113,668) | (\$169,767) | \$101,928 | \$50,974  |
| Prior Year Encumbrances  | 73,339      | 22,683      | 12,919      | 41,684    | 31,787    |
| Initial Baseline         | 1,448,937   | 1,513,055   | 1,525,366   | 488,452   | 496,072   |
| Misc Budget Entries**    | 976,042     | 812,303     | 1,084,91