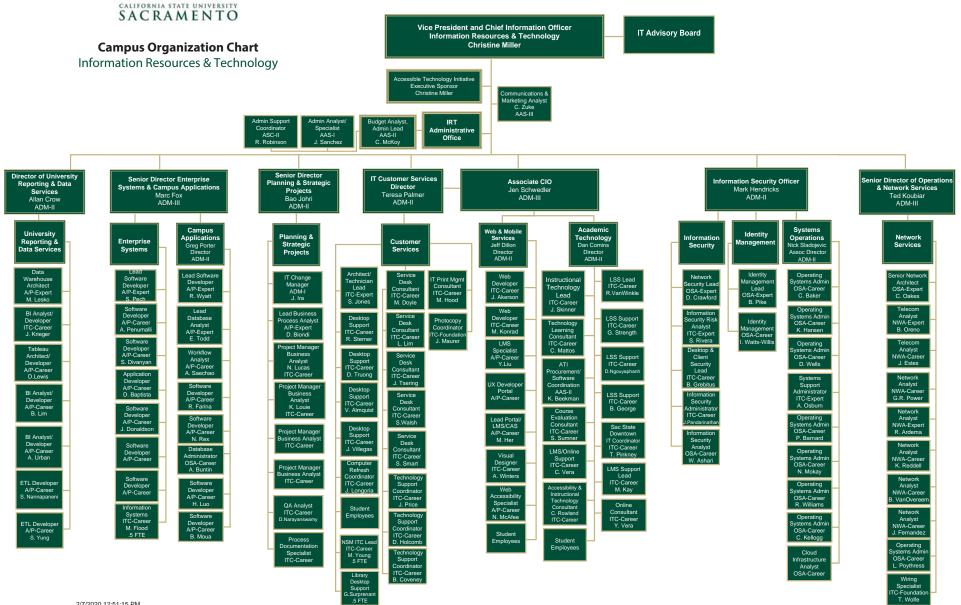

### 10. 2018-19 OPERATING FUND - INFORMATION RESOURCES & TECHNOLOGY

| Allocations, Expenditures, and Balance Available Summary10 | 01 |
|------------------------------------------------------------|----|
| Operating Fund Multi-Year Summary                          | 04 |