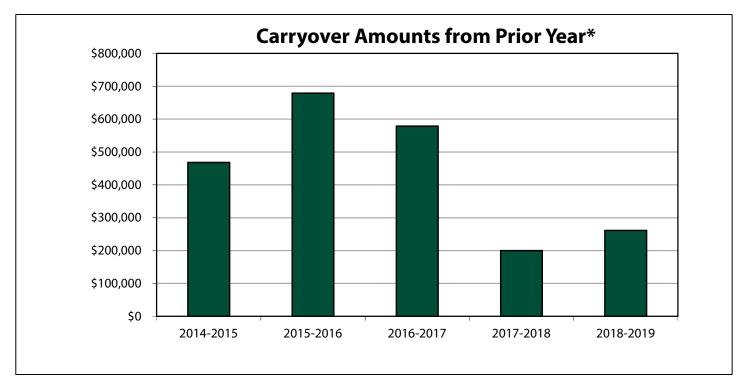

| 0.00                   | 0.00        |
| Management & Supervisory | 1,160,430              | 1,160,430   |
| Annualized FTE           | 10.08                  | 10.08       |
| Support Staff            | 1,462,298              | 1,462,298   |
| Annualized FTE           | 24.59                  | 24.59       |
| Overtime                 | 7,162                  | 7,162       |
| Annualized FTE           | 0.00                   | 0.00        |
| Student Assistants       | 40,990                 | 40,990      |
| Annualized FTE           | 1.45                   | 1.45        |
| TOTAL SALARY EXPENSE     | \$2,676,088            | \$2,676,088 |
| Total Annualized FTE     | 36.12                  | 36.12       |

#### HUMAN RESOURCES

#### **OPERATING FUND**

**Multi-Year Summaries** 





\* The amounts reflected in the graph above include carryover amounts from the prior fiscal year. These are listed as Prior Year Carryover and Prior Year Encumbrances in the table below.

#### HUMAN RESOURCES OPERATING FUND Multi-Year Summaries

| Description              | 2014-2015   | 2015-2016   | 2016-2017   | 2017-2018   | 2018-2019   |
|--------------------------|-------------|-------------|-------------|-------------|-------------|
| Prior Year Carryover     | \$434,579   | \$576,302   | \$346,932   | \$1,337     | \$108,229   |
| Prior Year Encumbrances  | 33,552      | 102,868     | 231,642     | 198,647     | 153,189     |
| Initial Baseline         | 1,947,659   | 2,042,946   | 2,081,513   | 2,186,413   | 2,260,841   |
| Misc Budget Entries*     | 1,723,082   | 1,855,318   |