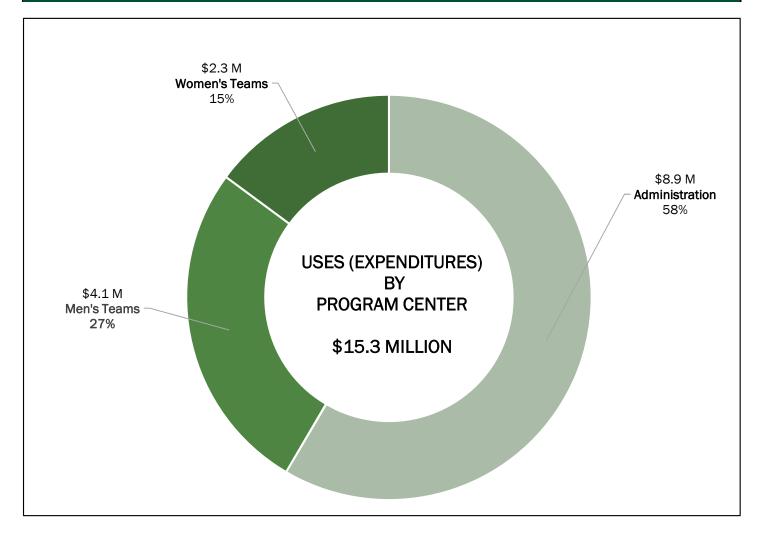

1,922        |
| Misc. Operating Expenses                      |       | 85            |
| Operating Transfers                           |       | 50,000        |
| Total Uses (Expenditures) by Expense Type     | 95.69 | \$15,308,257  |
|                                               | 50.05 | ¥10,000,201   |
| Budget Balance Available                      |       |               |
| Prior Year Carry Forward Balance              |       | 0             |
| Total Sources (Budget)                        |       | 12,047,371    |
| Total Uses (Expenses)                         |       | (15,308,257)  |
| Year-End Encumbrances                         |       | (65,731)      |
| Budget Balance Available                      |       | (\$3,326,617) |

# ATHLETICS USES (EXPENDITURES) FY 2018-19





# **ATHLETICS** EXPENDITURES & SALARIES BY PROGRAM CENTER FY 2018-19

|                            | F              |             |             |              |
|----------------------------|----------------|-------------|-------------|--------------|
| EXPENDITURE<br>CATEGORIES* | Administration | Men's       | Women's     | TOTAL        |
| Salaries and Wages         | \$2,512,463    | \$2,690,769 | \$1,459,807 | \$6,663,039  |
| Work Study                 | 31,582         | 0           | 0           | 31,582       |
| Benefits Group             | 1,287,454      | 1,387,132   | 815,821     | 3,490,407    |
| Communications             | 1,549          | 0           | 0           | 1,549        |
| Financial Aid              | 5,026,997      | 2,840       | 505         | 5,030,342