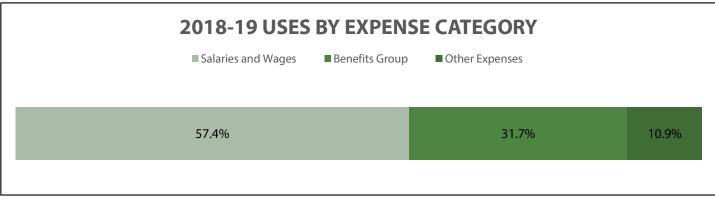

|        | 284,500                   |
| Total Uses (Expenditures) by Expense Type     | 257.33 | \$23,112,058              |
| Budget Balance Available                      |        |                           |
| Prior Year Carry Forward Balance              |        | 1,503,019                 |
| Total Sources (Budget)                        |        | 23,272,802                |
| Total Uses (Expenses)                         |        | (23,112,058)              |
| Year-End Encumbrances                         |        | (23,112,038)<br>(170,671) |
| Budget Balance Available                      |        | \$1,493,092               |
| Duuger Dalance Available                      |        | \$1,493,092               |

#### STUDENT AFFAIRS USES (EXPENDITURES) FY 2018-19





#### **STUDENT AFFAIRS EXPENDITURES & SALARIES BY PROGRAM CENTER** FY 2018-19

|                              | PROGRAM CENTER           |                                      |                                |                                    |                                  |              |
|------------------------------|--------------------------|--------------------------------------|--------------------------------|------------------------------------|----------------------------------|--------------|
| EXPENDITURE CATEGORIES*      | Enrollment<br>Management | Std Acad<br>Success & Educ<br>Eq Prg | Student Affairs<br>Initiatives | Student<br>Engagement &<br>Success | VP's Office -<br>Student Affairs | TOTAL        |
| Salaries & Wages             | \$5,778,109              | \$