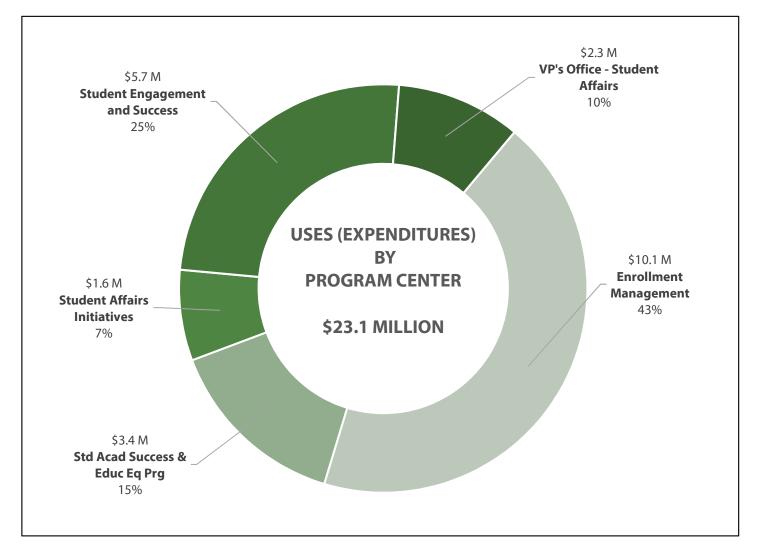

|        | 284,500                   |
| Total Uses (Expenditures) by Expense Type     | 257.33 | \$23,112,058              |
| Budget Balance Available                      |        |                           |
| Prior Year Carry Forward Balance              |        | 1,503,019                 |
| Total Sources (Budget)                        |        | 23,272,802                |
| Total Uses (Expenses)                         |        | (23,112,058)              |
| Year-End Encumbrances                         |        | (23,112,038)<br>(170,671) |
| Budget Balance Available                      |        | \$1,493,092               |
| Duuger Dalance Available                      |        | \$1,493,092               |

#### STUDENT AFFAIRS USES (EXPENDITURES) FY 2018-19





#### **STUDENT AFFAIRS EXPENDITURES & SALARIES BY PROGRAM CENTER** FY 2018-19

|                              | PROGRAM CENTER           |                                      |                                |                                    |                                  |              |
|------------------------------|--------------------------|--------------------------------------|--------------------------------|------------------------------------|----------------------------------|--------------|
| EXPENDITURE CATEGORIES*      | Enrollment<br>Management | Std Acad<br>Success & Educ<br>Eq Prg | Student Affairs<br>Initiatives | Student<br>Engagement &<br>Success | VP's Office -<br>Student Affairs | TOTAL        |
| Salaries & Wages             | \$5,778,109              |