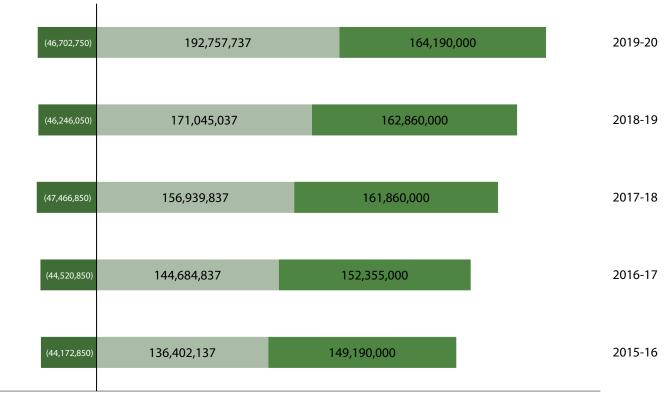

# **SACRAMENTO STATE GENERAL OPERATING FUND BUDGET BY FISCAL YEAR**

(Excluding Tuition Fee Discounts)

|                                           | 2015-16      | 2016-17      | 2017-18      | 2018-19      | 2019-20      |
|-------------------------------------------|--------------|--------------|--------------|--------------|--------------|
| Sources of Funds                          |              |              |              |              |              |
| State Appropriation                       | 136,402,137  | 144,684,837  | 156,939,837  | 171,045,037  | 192,757,737  |
| Fees                                      | 149,190,000  | 152,355,000  | 161,860,000  | 162,860,000  | 164,190,000  |
| Total Sources                             | 285,592,137  | 297,039,837  | 318,799,837  | 333,905,037  | 356,947,737  |
|                                           |              |              |              |              |              |
| Less Tuition Fee Discounts (TFD/EOP)      | (44,172,850) | (44,520,850) | (47,466,850) | (46,246,050) | (46,702,750) |
| Total Sources less Tuition Fee Discounts: | 241,419,287  | 252,518,987  | 271,332,987  | 287,658,987  | 310,244,987  |
| Uses of Funds                             |              |              |              |              |              |
| Divisional Allocations                    | 141,382,516  | 146,563,741  | 154,277,229  | 163,801,556  | 169,072,938  |
| Divisional Baseline Changes               | 0            | (1,459,988)  | 1,774,363    | (1,784,476)  | 3,869,856    |
| Restricted Programs                       | 4,011,940    | 1,100,000    | 1,100,000    | 1,100,000    | 1,100,000    |
| All University Expenses                   | 22,647,788   | 23,205,787   | 24,143,112   | 25,494,795   | 26,759,342   |
| Benefits                                  | 70,266,605   | 74,242,605   | 79,414,605   | 88,153,805   | 94,513,805   |
| Compensation                              | 1,546,358    | 8,028,762    | 7,654,800    | 5,895,939    | 6,959,357    |
| Tuition Fee Discounts (SUG/EOP)           | 44,172,850   | 44,520,850   | 47,466,850   | 46,246,050   | 46,702,750   |
| Strategic Goals, Student Success &        |              |              |              |              |              |
| Completion Initiatives                    | 1,564,080    | 838,080      | 522,604      | 4,399,626    | 6,888,626    |
| Reserves                                  | 0            | 0            | 0            | 0            | 1,081,063    |
| Total Uses                                | 285,592,137  | 297,039,837  | 316,353,563  | 333,307,295  | 356,947,737  |
| Less Tuition Fee Discounts (TFD/EOP)      | (44,172,850) | (44,520,850) | (47,466,850) | (46,246,050) | (46,702,750) |
| Total Uses less Tuition Fee Discounts     | 241,419,287  | 252,518,987  | 268,886,713  | 287,061,245  | 310,244,987  |
| Net Income (Deficit)                      | 0            | 0            | 2,446,274    | 597,742      | 0            |

# SACRAMENTO STATE GENERAL OPERATING FUND BUDGET Sources by Fiscal Year

■ State Appropriation ■ Fees

Less Tuition Fee Discounts & EOP Grants

| Fiscal Year                             | 2015-16      | 2016-17      | 2017-18      | 2018-19      | 2019-20      |
|-----------------------------------------|--------------|--------------|--------------|--------------|--------------|
| State Appropriation                     | 136,402,137  | 144,684,837  | 156,939,837  | 171,045,037  | 192,757,737  |
| Fees                                    | 149,190,000  | 152,355,000  | 161,860,000  | 162,860,000  | 164,190,000  |
| Less Tuition Fee Discounts & EOP Grants | (44,172,850) | (44,520,850) | (47,466,850) | (46,246,050) | (46,702,750) |
| Total Sources                           | 241,419,287  | 252,518,987  | 271,332,987  | 287,658,987  | 310,244,987  |

The portion of funds associated with the Tuition Fee Discount (TFD) is deducted from overall total to illustrate the portion of the total sources that are designated for this purpose. Over the years, one-third of the State Appropriation and/or Student Tuition Fee increases have been carved out and set aside for financial aid which goes to financially needy students. These permanent funds are to be used for the sole purpose of providing tuition fee discounts to these students and cannot be used for anything else. Therefore, these expenses are not subject to campus reductions and budget balancing measures must be found elsewhere. Additionally, the Extended Opportunity Program (EOP) grant is a fixed amount of \$683,150 per year which is designated for financially needy students.