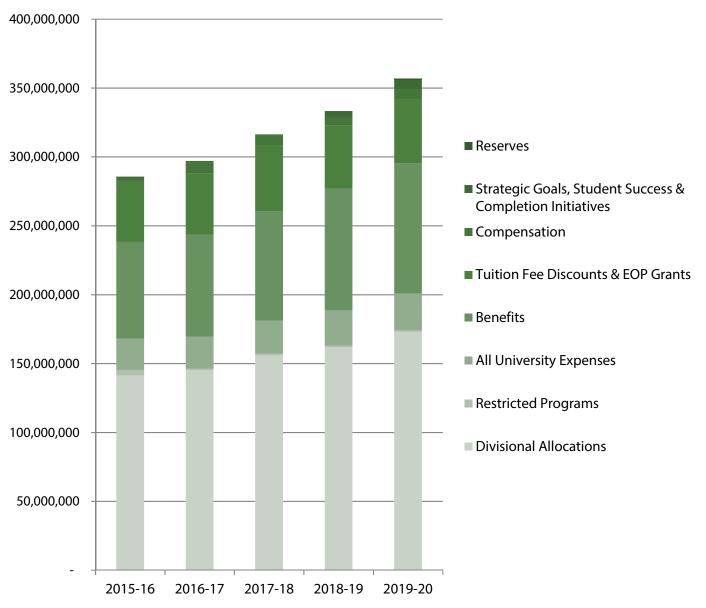

# **SACRAMENTO STATE GENERAL OPERATING FUND BUDGET BY FISCAL YEAR**

(Excluding Tuition Fee Discounts)

|                                           | 2015-16      | 2016-17      | 2017-18      | 2018-19      | 2019-20      |
|-------------------------------------------|--------------|--------------|--------------|--------------|--------------|
| Sources of Funds                          |              |              |              |              |              |
| State Appropriation                       | 136,402,137  | 144,684,837  | 156,939,837  | 171,045,037  | 192,757,737  |
| Fees                                      | 149,190,000  | 152,355,000  | 161,860,000  | 162,860,000  | 164,190,000  |
| Total Sources                             | 285,592,137  | 297,039,837  | 318,799,837  | 333,905,037  | 356,947,737  |
|                                           |              |              |              |              |              |
| Less Tuition Fee Discounts (TFD/EOP)      | (44,172,850) | (44,520,850) | (47,466,850) | (46,246,050) | (46,702,750) |
| Total Sources less Tuition Fee Discounts: | 241,419,287  | 252,518,987  | 271,332,987  | 287,658,987  | 310,244,987  |
| Uses of Funds                             |              |              |              |              |              |
| Divisional Allocations                    | 141,382,516  | 146,563,741  | 154,277,229  | 163,801,556  | 169,072,938  |
| Divisional Baseline Changes               | 0            | (1,459,988)  | 1,774,363    | (1,784,476)  | 3,869,856    |
| Restricted Programs                       | 4,011,940    | 1,100,000    | 1,100,000    | 1,100,000    | 1,100,000    |
| All University Expenses                   | 22,647,788   | 23,205,787   | 24,143,112   | 25,494,795   | 26,759,342   |
| Benefits                                  | 70,266,605   | 74,242,605   | 79,414,605   | 88,153,805   | 94,513,805   |
| Compensation                              | 1,546,358    | 8,028,762    | 7,654,800    | 5,895,939    | 6,959,357    |
| Tuition Fee Discounts (SUG/EOP)           | 44,172,850   | 44,520,850   | 47,466,850   | 46,246,050   | 46,702,750   |
| Strategic Goals, Student Success &        |              |              |              |              |              |
| Completion Initiatives                    | 1,564,080    | 838,080      | 522,604      | 4,399,626    | 6,888,626    |
| Reserves                                  | 0            | 0            | 0            | 0            | 1,081,063    |
| Total Uses                                | 285,592,137  | 297,039,837  | 316,353,563  | 333,307,295  | 356,947,737  |
| Less Tuition Fee Discounts (TFD/EOP)      | (44,172,850) | (44,520,850) | (47,466,850) | (46,246,050) | (46,702,750) |
| Total Uses less Tuition Fee Discounts     | 241,419,287  | 252,518,987  | 268,886,713  | 287,061,245  | 310,244,987  |
| Net Income (Deficit)                      | 0            | 0            | 2,446,274    | 597,742      | 0            |

# SACRAMENTO STATE GENERAL OPERATING FUND BUDGET

Uses by Fiscal Year

| Fiscal Year                                                   | 2015-16     | 2016-17     | 2017-18     | 2018-19     | 2019-20     |
|---------------------------------------------------------------|-------------|-------------|-------------|-------------|-------------|
| Divisional Allocations                                        | 141,382,516 | 145,103,753 | 156,051,592 | 162,017,080 | 172,942,794 |
| Restricted Programs                                           | 4,011,940   | 1,100,000   | 1,100,000   | 1,100,000   | 1,100,000   |
| All University Expenses                                       | 22,647,788  | 23,205,787  | 24,143,112  | 25,494,795  | 26,759,342  |
| Benefits                                                      | 70,266,605  | 74,242,605  | 79,414,605  | 88,153,805  | 94,513,805  |
| Tuition Fee Discounts & EOP Grants                            | 44,172,850  | 44,520,850  | 47,466,850  | 46,246,050  | 46,702,750  |
| Compensation<br>Strategic Goals, Student Success & Completion | 1,546,358   | 8,028,762   | 7,654,800   | 5,895,939   | 6,959,357   |
| Initiatives                                                   | 1,564,080   | 838,080     | 522,604     | 4,399,626   | 6,888,626   |
| Reserves                                                      | -           | -           | -           | -           | 1,081,063   |
| Total Uses                                                    | 285,592,137 | 297,039,837 | 316,353,563 | 333,307,295 | 356,947,737 |

# SACRAMENTO STATE GENERAL OPERATING FUND BUDGET Uses By Fiscal Year (with Exclusions\*)

| Fiscal Year                                                   | 2015-16     | 2016-17     | 2017-18     | 2018-19     | 2019-20     |
|---------------------------------------------------------------|-------------|-------------|-------------|-------------|-------------|
| Divisional Allocations                                        | 141,382,516 | 145,103,753 | 156,051,592 | 162,017,080 | 172,942,794 |
| Restricted Programs                                           | 4,011,940   | 1,100,000   | 1,100,000   | 1,100,000   | 1,100,000   |
| All University Expenses                                       | 22,647,788  | 23,205,787  | 24,143,112  | 25,494,795  | 26,759,342  |
| Benefits                                                      | 70,266,605  | 74,242,605  | 79,414,605  | 88,153,805  | 94,513,805  |
| Compensation<br>Strategic Goals, Student Success & Completion | 1,546,358   | 8,028,762   | 7,654,800   | 5,895,939   | 6,959,357   |
| Initiatives                                                   | 1,564,080   | 838,080     | 522,604     | 4,399,626   | 6,888,626   |
| Reserves                                                      | -           | -           | -           | -           | 1,081,063   |
| Total Uses                                                    | 241,419,287 | 252,518,987 | 268,886,713 | 287,061,245 | 310,244,987 |