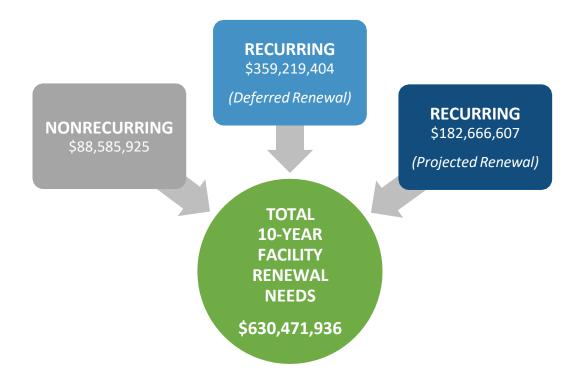

### **24. DEFERRED MAINTENANCE**

| Deferred Maintenance Projects                | 215 |
|----------------------------------------------|-----|
| Ten Year Deferred Maintenance Plan           | 218 |
| Explanation for Unspent Deferred Maintenance | 222 |