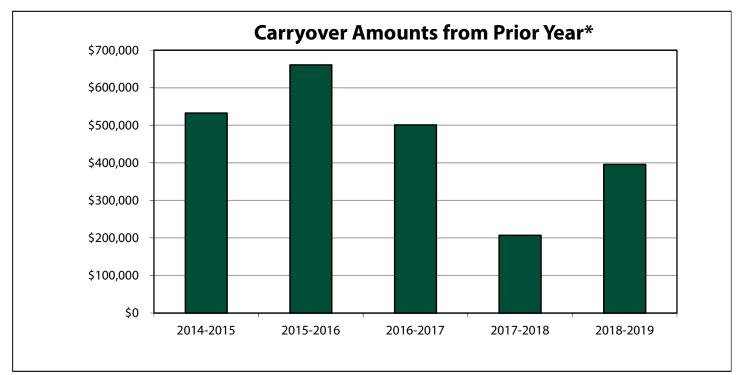

|                   | 788                  | 470                          | 1,258       |  |
|                          | Annualized FTE    | 0.00                 | 0.00                         | 0.00        |  |
| Student Assistants       |                   | 36,379               | 10,868                       | 47,247      |  |
|                          | Annualized FTE    | 1.43                 | 0.44                         | 1.87        |  |
| TOTAL SALARY E           | XPENSE            | \$1,149,278          | \$1,388,932                  | \$2,538,210 |  |
| Τοι                      | al Annualized FTE | 11.78                | 19.80                        | 31.58       |  |

#### **DIVISION OF THE PRESIDENT**

#### **OPERATING FUND**

#### **Multi-Year Summaries**





\* The amounts reflected in the graph above include carryover amounts from the prior fiscal year. These are listed as Prior Year Carryover and Prior Year Encumbrances in the table below.

#### DIVISION OF THE PRESIDENT OPERATING FUND Multi-Year Summaries

| Description              | 2014-2015   | 2015-2016   | 2016-2017   | 2017-2018   | 2018-2019   |
|--------------------------|-------------|-------------|-------------|-------------|-------------|
| Prior Year Carryover*    | \$519,770   | \$655,984   | \$491,586   | \$160,371   | \$154,760   |
| Prior Year Encumbrances  | 12,552      | 4,827       | 9,276       | 46,730      | 240,837     |
| Initial Baseline         | 1,052,936   | 1,104,418   | 1,420,769   | 1,775,254   | 1,531,379   |
| Misc Budget Entries**    | 489,998     | 746,