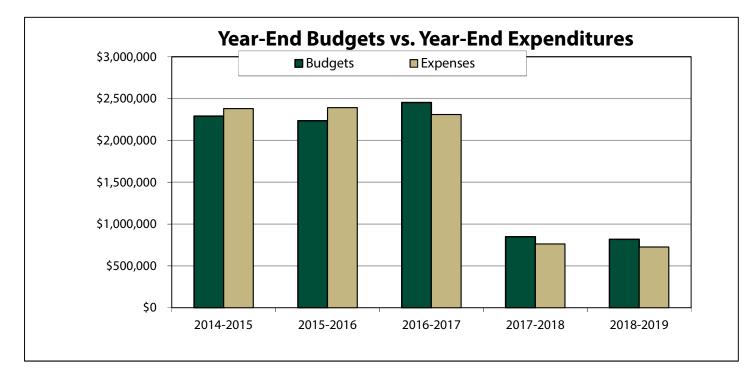

### 12. 2018-19 OPERATING FUND – PUBLIC AFFAIRS & ADVOCACY

| Allocations, Expenditures, and Balance Available Summary | , 111 |
|----------------------------------------------------------|-------|
| Operating Fund Multi-Year Summary                        | . 114 |