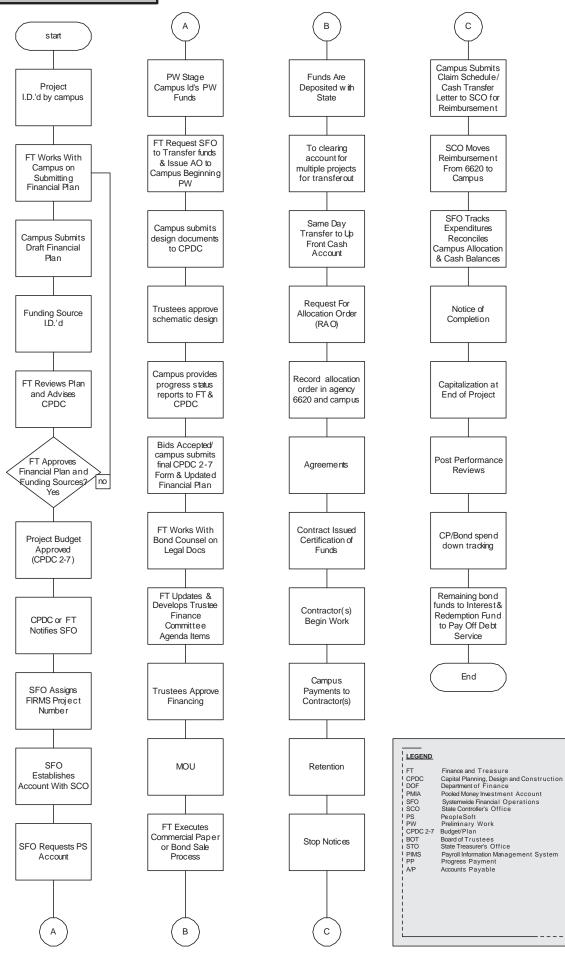

### **23. CONSTRUCTION PROJECTS**

| Campus Capital Plan                                                | 204 |
|--------------------------------------------------------------------|-----|
| Five Year Capital Improvement Program Summary 2019-20 to 2022-23   | 207 |
| Description of Sacramento State Funded Capital Improvement Program | 209 |
| State Funded Buildings Fact Sheet                                  | 211 |
| Nonstate Funded Capital Projects/SRB Program Requirements          | 212 |
| Nonstate Bond Funded Capital Project Flowchart                     | 213 |
| Sacramento State Nonstate Funded Capital Improvement Program       | 214 |