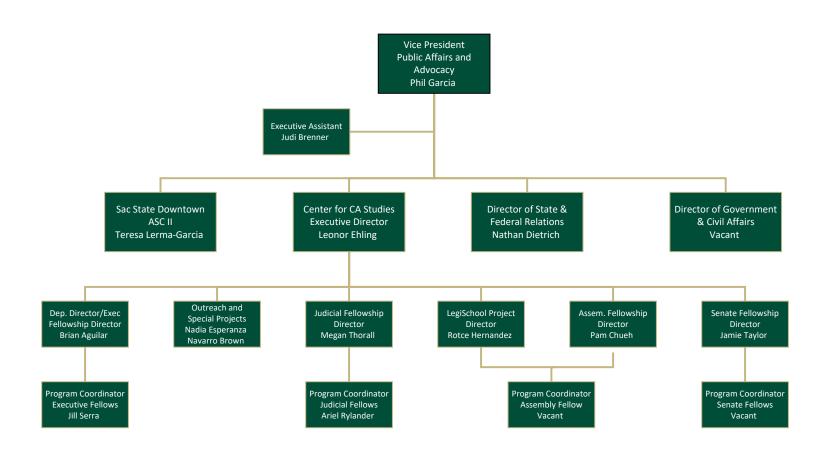

### 12. 2018-19 OPERATING FUND – PUBLIC AFFAIRS & ADVOCACY

| Allocations, Expenditures, and Balance Available Summary | , 111 |
|----------------------------------------------------------|-------|
| Operating Fund Multi-Year Summary                        | . 114 |