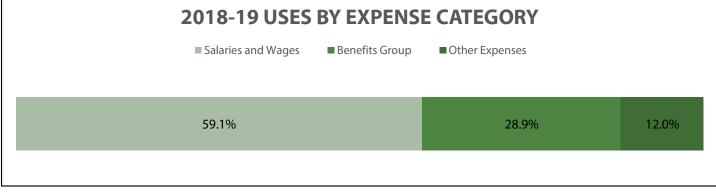

ies Group    |       | 74,197      |
| Equipment Group                             |       | 1,036       |
| Misc. Operating Expenses                    |       | 284,737     |
| Total Uses (Expenditures) by Expense Type   | 37.43 | \$5,301,918 |
| Budget Balance Available                    |       |             |
|                                             |       | 400.000     |
| Prior Year Carry Forward Balance            |       | 490,603     |
| Total Sources (Budget)                      |       | 5,720,585   |
| Total Uses (Expenses)                       |       | (5,301,918) |
| Year-End Encumbrances                       |       | (427,573)   |
| Budget Balance Available                    |       | \$481,697   |

#### UNIVERSITY ADVANCEMENT USES (EXPENDITURES) FY 2018-19





#### **UNIVERSITY ADVANCEMENT**

#### **EXPENDITURES & SALARIES BY PROGRAM CENTER** FY 2018-19

|                              | PROGRAM CENTER         |             |
|------------------------------|------------------------|-------------|
| EXPENDITURE CATEGORIES*      | University Advancement | TOTAL       |
| Salaries & Wages             | \$3,132,326            | \$3,132,326 |
| Work Study                   | 26,395                 | 26,395      |
| Benefits Group               | 1,532,751              | 1,532,751   |
| Communications               | 1,244                  | 1,244       |
| Travel                       | 34,900                 | 34,900      |
| Information Technology Costs | 214,332                | 214,332     |
| Services from Other Funds    | 74,197