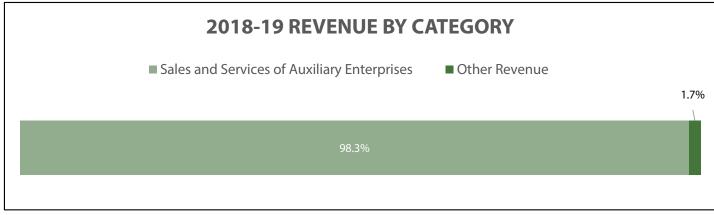

| Total Operating Expenses                  | 51.23 | \$7,918,728 |

| Op | perating Net Income (Loss) | \$445,611 |
|----|----------------------------|-----------|
|    |                            |           |

| Change in Reserves                   |           |
|--------------------------------------|-----------|
| Operating Net Income (Loss)          | 445,611   |
| Additional (Withdrawals) to Reserves | \$445,611 |

\*The CSU system-wide payroll distribution software has a known issue where the calculated FTE is not always accurate when a payroll reduction occurs. Occasionally, the FTE is posted as a positive rather than a negative value for a reduction in payroll, thereby inflating the total FTE amount.

### STUDENT HEALTH SERVICES OPERATING FUND SUMMARY (FUND THS01) FY 2018-19





## **STUDENT HEALTH SERVICES** OPERATING REVENUE DETAIL (FUND THS01)

FY 2018-19

| Department             | FIRMS<br>Expense<br>Obj Code | Expense Description                                           | THS01<br>\$ Amount |
|------------------------|------------------------------|---------------------------------------------------------------|--------------------|
| Psychological Services | 501112                       | Category 4 Fees (Use only in CSU Fund 485)                    | 3,700              |
| Psychological Services |                              |                                                               | (3,700)            |
| SHS-Administration     | 501005                       | Student Health Services Fee                                   | 7,720,323          |
|