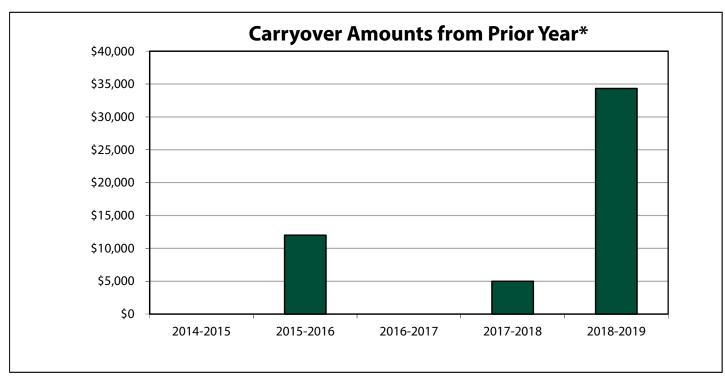

660       | 1,684,775   |  |
| Annualized FTE           | 34.50          | 1.74                   | 0.22        | 36.46       |  |
| Overtime                 | 2,265          | 2,435                  | 1,691       | 6,391       |  |
| Annualized FTE           | 0.00           | 0.00                   | 0.00        | 0.00        |  |
| Student Assistants       | 71,227         | 8,327                  | 7,007       | 86,561      |  |
| Annualized FTE           | 2.75           | 0.31                   | 0.30        | 3.36        |  |
| TOTAL SALARY EXPENSE     | \$2,512,462    | \$2,690,769            | \$1,459,808 | \$6,663,039 |  |
| Total Annualized FTE     | 45.62          | 29.13                  | 19.62       | 94.37       |  |

# **ATHLETICS** OPERATING FUND

Multi-Year Summaries





\* The amounts reflected in the graph above include carryover amounts from the prior fiscal year. These are listed as Prior Year Carryover and Prior Year Encumbrances in the table below.

# **ATHLETICS OPERATING FUND** Multi-Year Summaries

| Description              | 2014-2015   | 2015-2016   | 2016-2017   | 2017-2018   | 2018-2019    |
|--------------------------|-------------|-------------|-------------|-------------|--------------|
| Prior Year Carryover     | \$0         | \$0         | (\$87)      | \$0         | \$0          |
| Prior Year Encumbrances  | 0           | 12,000      | 87          | 5,000       | 34,333       |
| Initial Baseline         | 2,857,388   | 3,120,665   | 3,124,619   | 3,384,207   | 3,757,977    |
| Misc Budget Entries*     | 4,116,660   | 4,524,897   |