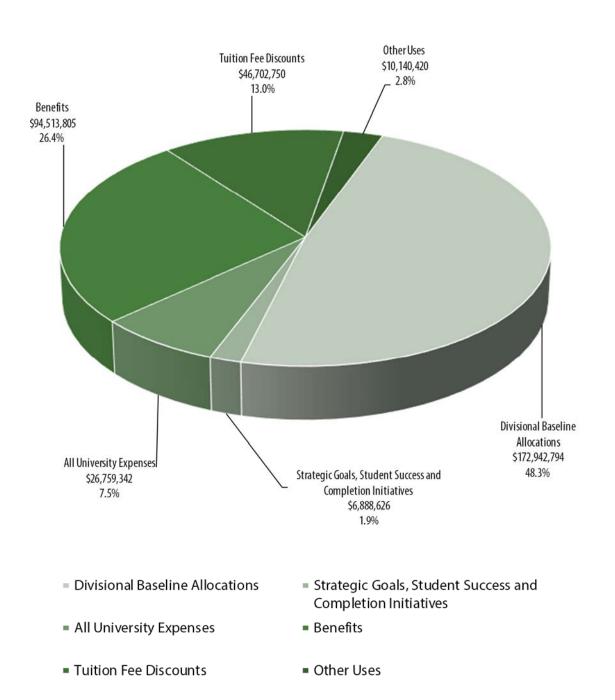

# SACRAMENTO STATE GENERAL OPERATING FUND BUDGET

Uses by Fiscal Year

| Fiscal Year                                                   | 2015-16     | 2016-17     | 2017-18     | 2018-19     | 2019-20     |
|---------------------------------------------------------------|-------------|-------------|-------------|-------------|-------------|
| Divisional Allocations                                        | 141,382,516 | 145,103,753 | 156,051,592 | 162,017,080 | 172,942,794 |
| Restricted Programs                                           | 4,011,940   | 1,100,000   | 1,100,000   | 1,100,000   | 1,100,000   |
| All University Expenses                                       | 22,647,788  | 23,205,787  | 24,143,112  | 25,494,795  | 26,759,342  |
| Benefits                                                      | 70,266,605  | 74,242,605  | 79,414,605  | 88,153,805  | 94,513,805  |
| Tuition Fee Discounts & EOP Grants                            | 44,172,850  | 44,520,850  | 47,466,850  | 46,246,050  | 46,702,750  |
| Compensation<br>Strategic Goals, Student Success & Completion | 1,546,358   | 8,028,762   | 7,654,800   | 5,895,939   | 6,959,357   |
| Initiatives                                                   | 1,564,080   | 838,080     | 522,604     | 4,399,626   | 6,888,626   |
| Reserves                                                      | -           | -           | -           | -           | 1,081,063   |
| Total Uses                                                    | 285,592,137 | 297,039,837 | 316,353,563 | 333,307,295 | 356,947,737 |

# SACRAMENTO STATE GENERAL OPERATING FUND BUDGET Uses By Fiscal Year (with Exclusions\*)

| Fiscal Year                                                   | 2015-16     | 2016-17     | 2017-18     | 2018-19     | 2019-20     |
|---------------------------------------------------------------|-------------|-------------|-------------|-------------|-------------|
| Divisional Allocations                                        | 141,382,516 | 145,103,753 | 156,051,592 | 162,017,080 | 172,942,794 |
| Restricted Programs                                           | 4,011,940   | 1,100,000   | 1,100,000   | 1,100,000   | 1,100,000   |
| All University Expenses                                       | 22,647,788  | 23,205,787  | 24,143,112  | 25,494,795  | 26,759,342  |
| Benefits                                                      | 70,266,605  | 74,242,605  | 79,414,605  | 88,153,805  | 94,513,805  |
| Compensation<br>Strategic Goals, Student Success & Completion | 1,546,358   | 8,028,762   | 7,654,800   | 5,895,939   | 6,959,357   |
| Initiatives                                                   | 1,564,080   | 838,080     | 522,604     | 4,399,626   | 6,888,626   |
| Reserves                                                      | -           | -           | -           | -           | 1,081,063   |
| Total Uses                                                    | 241,419,287 | 252,518,987 | 268,886,713 | 287,061,245 | 310,244,987 |

Over the years, one-third of the State Appropriation and/or Student Tuition Fee increases have been carved out and set aside for financial aid which goes to financially needy students. These permanent funds are to be used for the sole purpose of providing Tuition Fee Discounts to these students; therefore, these expenses are not subject to campus reductions and any budget balancing solutions must be found elsewhere. The Extended Opportunity Program (EOP) grant is a fixed amount of \$683,150 per year for financially needy students.