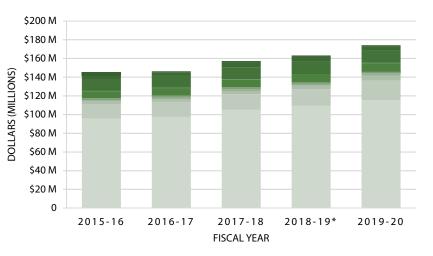

# **SACRAMENTO STATE GENERAL OPERATING FUND BUDGET BY FISCAL YEAR**

(Excluding Tuition Fee Discounts)

|                                           | 2015-16      | 2016-17      | 2017-18      | 2018-19      | 2019-20      |
|-------------------------------------------|--------------|--------------|--------------|--------------|--------------|
| Sources of Funds                          |              |              |              |              |              |
| State Appropriation                       | 136,402,137  | 144,684,837  | 156,939,837  | 171,045,037  | 192,757,737  |
| Fees                                      | 149,190,000  | 152,355,000  | 161,860,000  | 162,860,000  | 164,190,000  |
| Total Sources                             | 285,592,137  | 297,039,837  | 318,799,837  | 333,905,037  | 356,947,737  |
|                                           |              |              |              |              |              |
| Less Tuition Fee Discounts (TFD/EOP)      | (44,172,850) | (44,520,850) | (47,466,850) | (46,246,050) | (46,702,750) |
| Total Sources less Tuition Fee Discounts: | 241,419,287  | 252,518,987  | 271,332,987  | 287,658,987  | 310,244,987  |
| Uses of Funds                             |              |              |              |              |              |
| Divisional Allocations                    | 141,382,516  | 146,563,741  | 154,277,229  | 163,801,556  | 169,072,938  |
| Divisional Baseline Changes               | 0            | (1,459,988)  | 1,774,363    | (1,784,476)  | 3,869,856    |
| Restricted Programs                       | 4,011,940    | 1,100,000    | 1,100,000    | 1,100,000    | 1,100,000    |
| All University Expenses                   | 22,647,788   | 23,205,787   | 24,143,112   | 25,494,795   | 26,759,342   |
| Benefits                                  | 70,266,605   | 74,242,605   | 79,414,605   | 88,153,805   | 94,513,805   |
| Compensation                              | 1,546,358    | 8,028,762    | 7,654,800    | 5,895,939    | 6,959,357    |
| Tuition Fee Discounts (SUG/EOP)           | 44,172,850   | 44,520,850   | 47,466,850   | 46,246,050   | 46,702,750   |
| Strategic Goals, Student Success &        |              |              |              |              |              |
| Completion Initiatives                    | 1,564,080    | 838,080      | 522,604      | 4,399,626    | 6,888,626    |
| Reserves                                  | 0            | 0            | 0            | 0            | 1,081,063    |
| Total Uses                                | 285,592,137  | 297,039,837  | 316,353,563  | 333,307,295  | 356,947,737  |
| Less Tuition Fee Discounts (TFD/EOP)      | (44,172,850) | (44,520,850) | (47,466,850) | (46,246,050) | (46,702,750) |
| Total Uses less Tuition Fee Discounts     | 241,419,287  | 252,518,987  | 268,886,713  | 287,061,245  | 310,244,987  |
| Net Income (Deficit)                      | 0            | 0            | 2,446,274    | 597,742      | 0            |

# SACRAMENTO STATE GENERAL OPERATING FUND BUDGET

Uses by Fiscal Year

| Fiscal Year                                                   | 2015-16     | 2016-17     | 2017-18     | 2018-19     | 2019-20     |
|---------------------------------------------------------------|-------------|-------------|-------------|-------------|-------------|
| Divisional Allocations                                        | 141,382,516 | 145,103,753 | 156,051,592 | 162,017,080 | 172,942,794 |
| Restricted Programs                                           | 4,011,940   | 1,100,000   | 1,100,000   | 1,100,000   | 1,100,000   |
| All University Expenses                                       | 22,647,788  | 23,205,787  | 24,143,112  | 25,494,795  | 26,759,342  |
| Benefits                                                      | 70,266,605  | 74,242,605  | 79,414,605  | 88,153,805  | 94,513,805  |
| Tuition Fee Discounts & EOP Grants                            | 44,172,850  | 44,520,850  | 47,466,850  | 46,246,050  | 46,702,750  |
| Compensation<br>Strategic Goals, Student Success & Completion | 1,546,358   | 8,028,762   | 7,654,800   | 5,895,939   | 6,959,357   |
| Initiatives                                                   | 1,564,080   | 838,080     | 522,604     | 4,399,626   | 6,888,626   |
| Reserves                                                      | -           | -           | -           | -           | 1,081,063   |
| Total Uses                                                    | 285,592,137 | 297,039,837 | 316,353,563 | 333,307,295 | 356,947,737 |