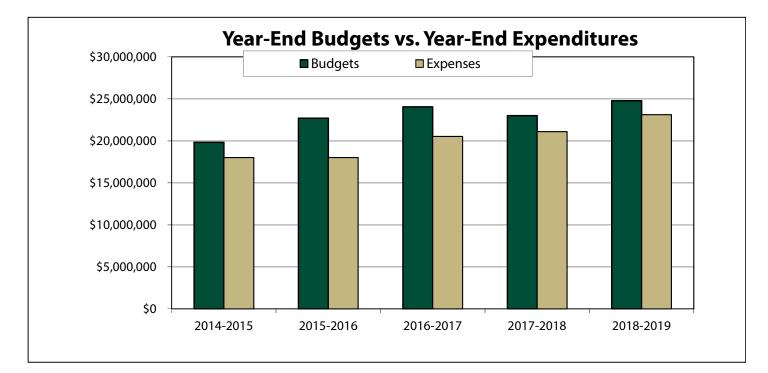

| 49,549                           | 1,032,226    |
| Annualized FTE           | 8.74                     | 11.04                                | 3.49                           | 15.24                                | 2.01                             | 40.52        |
| TOTAL SALARY EXPENSE     | \$5,778,109              | \$2,100,124                          | \$1,039,253                    | \$3,257,558                          | \$1,090,720                      | \$13,265,764 |
| Total Annualized FTE     | 107.43                   | 38.85                                | 17.89                          | 63.79                                | 15.76                            | 243.72       |

#### **STUDENT AFFAIRS**

**OPERATING FUND** 

**Multi-Year Summaries** 





\* The amounts reflected in the graph above include carryover amounts from the prior fiscal year. These are listed as Prior Year Carryover and Prior Year Encumbrances in the table below.

#### **STUDENT AFFAIRS OPERATING FUND** Multi-Year Summaries

| Description              | 2014-2015    | 2015-2016    | 2016-2017    | 2017-2018    | 2018-2019    |
|--------------------------|--------------|--------------|--------------|--------------|--------------|
| Prior Year Carryover*    | \$1,270,266  | \$1,699,031  | \$4,570,993  | \$1,346,474  | \$1,503,019  |
| Prior Year Encumbrances  | 173,685      | 122,386      | 75,490       | 109,187      | 83,870       |
| Initial Baseline         | 11,609,891   | 11,720,455   | 11,878,568   | 12,297,566   | 14,102,291   |
| Misc Budget Entries**