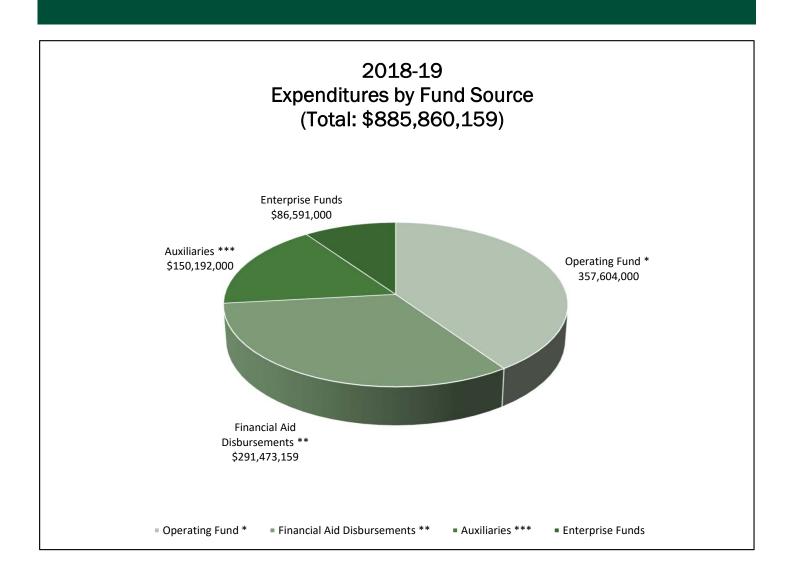

Orientation     | \$34       | \$85            | (1,002,580.50) | 852,307.58   | (1,066,624.40)         |
|                           | PC_STD_ENGAGMT_SUCC - Student Engagement and Success |                              |            |                 |                |              | (1,067,947.28)         |
| D_STUDENT_AFF - Stude     | D_STUDENT_AFF - Student Affairs Total                |                              |            |                 |                |              | (1,067,947.28)         |
| Grand Total               |                                                      |                              |            |                 | (2,331,095.86) | 2,669,251.80 | (2,043,173.64)         |



# 17. 2018-19ALL OPERATING FUNDS

#### EXPENDITURES BY FUND SOURCE FY 2018-19



#### TOTAL UNIVERSITY EXPENDITURES FY 2018-19

|                                | 18-19 Data        |                                                            |
|--------------------------------|-------------------|------------------------------------------------------------|
| Operating Fund *               | \$<br>357,604,000 | Per SAM6 Report                                            |
| Financial Aid Disbursements ** | 291,473,159       | Grants, Scholarships, FWS, Loans, Off campus financial aid |
| Auxiliaries ***                | 150,192,000       | UEI, UFSS, ASI, Union, Cap Public Radio                    |
| Enterprise Funds               | <br>86,591,000    | See detail below                                           |
| TOTAL:                         | \$<br>885,860,159 |