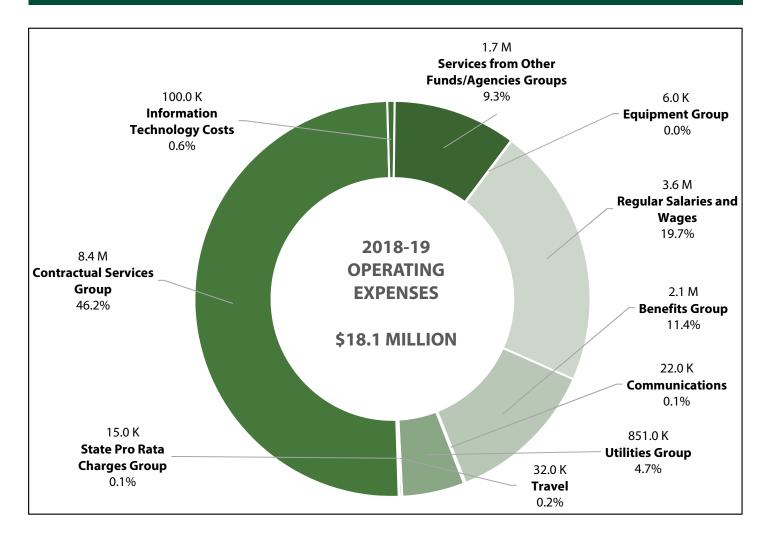

rating Net Income (Loss)           | 7,433,544   |
| Transfer to Construction Project(s)   | -           |
| Transfer to Maintenance & Repair Fund | (800,000)   |
| Debt Service Payments                 | (6,022,038) |
| Additions (Withdrawals) to Reserves   | \$611,506   |

\$7,433,544

1.23

#### Debt Ratio (Net Income/Debt Service)\*

\*The CO requires a debt ratio of 1.10 per self-support enterprise programs

The CSU system-wide payroll distribution software has a known issue where the calculated FTE is not always accurate when a payroll reduction occurs. Occasionally, the FTE is posted as a positive rather than a negative value for a reduction in payroll, thereby inflating the total FTE amount.

# HOUSING AND RESIDENTIAL LIFE OPERATING FUND SUMMARY (FUNDS TDH01 AND TDH02) FY 2018-19





\*Does not include debt service payments or transfers out

| Department                   | FIRMS Expense<br>Obj Code | Expense Description                                          | TDH01<br>\$ Amount | TDH02<br>\$ Amount | Total<br>\$ Amount |
|------------------------------|---------------------------|--------------------------------------------------------------|--------------------|--------------------|--------------------|
| Hsg-Coordinators Office      | 507001                    | Interest from SMIF                                           | 3,515              | 0                  | 3,515              |
|                              | 508001                    | Income from CSU Consolidated Investment Pool                 | 125,843            | 0                  | 125,843