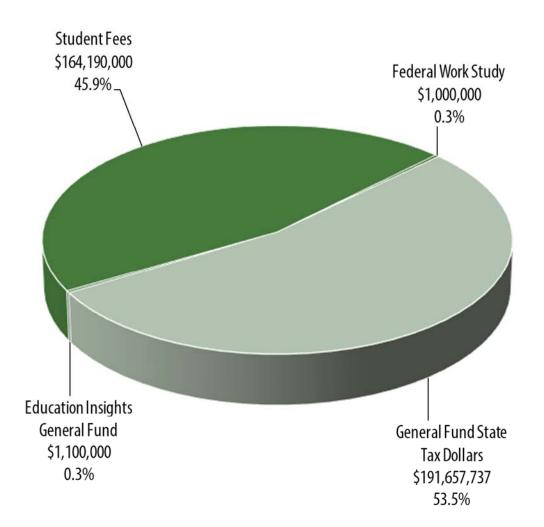

# SACRAMENTO STATE GENERAL OPERATING FUND BUDGET Sources by Fiscal Year

■ State Appropriation ■ Fees

Less Tuition Fee Discounts & EOP Grants

| Fiscal Year                             | 2015-16      | 2016-17      | 2017-18      | 2018-19      | 2019-20      |
|-----------------------------------------|--------------|--------------|--------------|--------------|--------------|
| State Appropriation                     | 136,402,137  | 144,684,837  | 156,939,837  | 171,045,037  | 192,757,737  |
| Fees                                    | 149,190,000  | 152,355,000  | 161,860,000  | 162,860,000  | 164,190,000  |
| Less Tuition Fee Discounts & EOP Grants | (44,172,850) | (44,520,850) | (47,466,850) | (46,246,050) | (46,702,750) |
| Total Sources                           | 241,419,287  | 252,518,987  | 271,332,987  | 287,658,987  | 310,244,987  |

The portion of funds associated with the Tuition Fee Discount (TFD) is deducted from overall total to illustrate the portion of the total sources that are designated for this purpose. Over the years, one-third of the State Appropriation and/or Student Tuition Fee increases have been carved out and set aside for financial aid which goes to financially needy students. These permanent funds are to be used for the sole purpose of providing tuition fee discounts to these students and cannot be used for anything else. Therefore, these expenses are not subject to campus reductions and budget balancing measures must be found elsewhere. Additionally, the Extended Opportunity Program (EOP) grant is a fixed amount of \$683,150 per year which is designated for financially needy students.