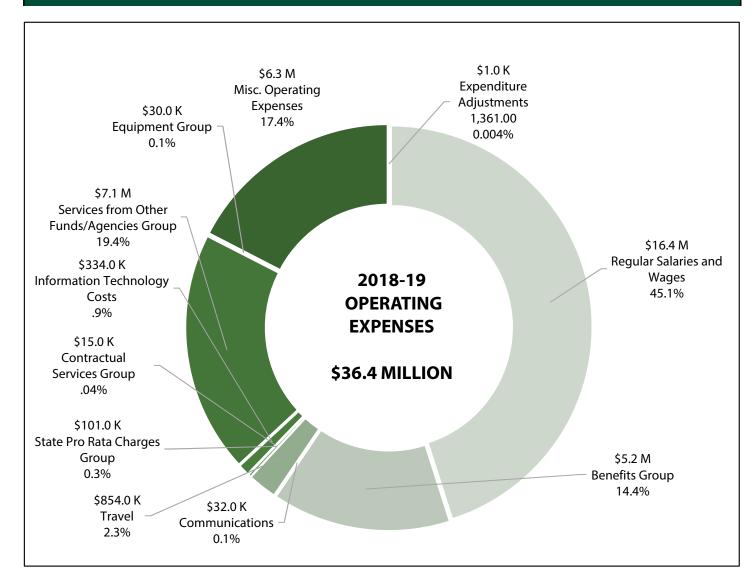

fund2         |             |            | -           |
| Additions (Withdrawals) to Reserves | \$1,140,865 | (\$74,148) | \$1,066,717 |

\$1,138,865

(\$74,148)

\$1,064,717

The CSU system-wide payroll distribution software has a known issue where the calculated FTE is not always accurate when a payroll reduction occurs. Occasionally, the FTE is posted as a positive rather than a negative value for a reduction in payroll, thereby inflating the total FTE amount.

<sup>1</sup>Chancellor's Award for McAleer Administrator Excellence and Innovation

<sup>2</sup> Revenue transferred to Campus Partner Funds for Winter Session, EMBA Program, Continuous Enrollment and Summer Session Allocations

#### **COLLEGE OF CONTINUING EDUCATION OPERATING FUND SUMMARY (FUNDS TECCE AND TEESP)** FY 2018-19





| Department                          | FIRMS<br>Expense Obj<br>Code | Expense Description                                          | TECCE \$<br>Amount | TEESP<br>\$ Amount | Total \$<br>Amount |
|-------------------------------------|------------------------------|--------------------------------------------------------------|--------------------|--------------------|--------------------|
| CCE-Academic Advising               | 502301                       | PaCE - Regular Non-Credit                                    | 0                  |                    | 0                  |
|                                     | 571000                       | Tr in within the same CSU Fund in 0948 between Campus and C  | 2,000              |                    | 2,000              |
|