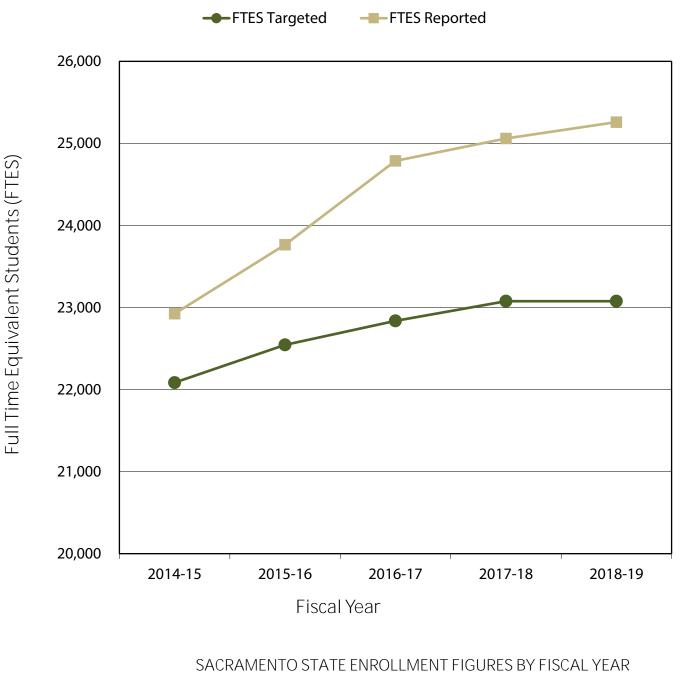

### 2014-15

- Target FTES increased to 22,085 for Resident FTES for a growth of 0.9 percent.
- Enrollment growth funding of \$1,947,000 was received for the General Operating Fund.

### 2015-16

- Target FTES increased to 22,545 for Resident FTES for a growth of 2 percent.
- Enrollment growth funding of \$2,605,000 was received for the General Operating Fund.

### 2016-17

- Target FTES increased to 22,837 for Resident FTES for a growth of 1.46 percent.
- Enrollment growth funding of \$1,696,000 was received for the General Operating Fund. The campus budgeted above the targeted FTES by 0.6 percent for a total of 22,972 Resident FTES.

### 2017-18

- Target FTES increased to 23,077 for Resident FTES for a growth of 1.0 percent.
- Enrollment growth funding of \$2,946,000 was received for the General Operating Fund.

### 2018-19

• Target FTES remained the same at 23,077 for Resident FTES resulting in no change to enrollment growth funding for the General Operating Fund.

### 2019-20

- Target FTES increased to 23,771 for Resident FTES for a growth of 2.91 percent.
- Enrollment growth funding of \$7,857,000 was received for the General Operating Fund.
- Average Unit Load (AUL) funding of \$1,171,000 was received for the General Operation Fund.

# SACRAMENTO STATE ENROLLMENT COMPARISON (Paying Resident Fees)

|               | (Paying Resident Fees) |         |         |         |         |  |  |  |  |
|---------------|------------------------|---------|---------|---------|---------|--|--|--|--|
|               | 2014-15                | 2015-16 | 2016-17 | 2017-18 | 2018-19 |  |  |  |  |
| FTES Targeted | 22,085                 | 22,545  | 22,837  | 23,077  | 23,077  |  |  |  |  |
| FTES Reported | 22,925                 | 23,765  | 24,788  | 25,061  | 25,260  |  |  |  |  |

Source: CSU College Year Reports (Table 22) for Full-Time Equivalent Students (FTES) Grand Totals - Residents Only