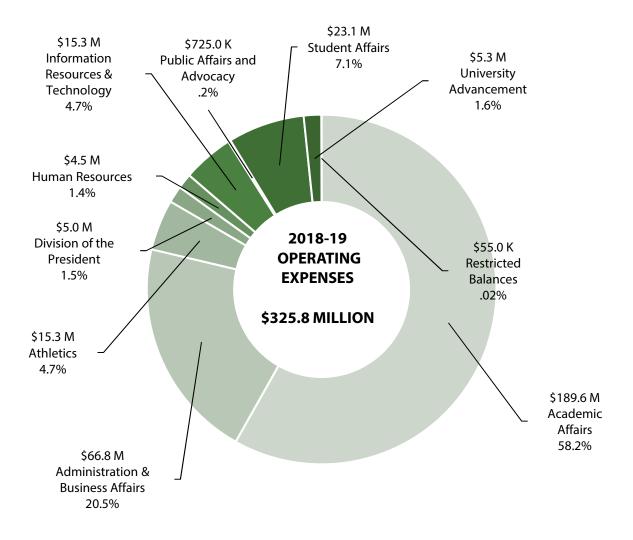

### 6. 2018-19 OPERATING FUND – ACADEMIC AFFAIRS

| Allocations, Expenditures, and Balane    | ce Available Summary | / |  |
|------------------------------------------|----------------------|---|--|
| <b>Operating Fund Multi-Year Summary</b> | /                    |   |  |

### 7. 2018-19 OPERATING FUND – ADMINISTRATION & BUSINESS AFFAIRS

| Allocations, Expenditures, and Balance Available Summary | 86 |
|----------------------------------------------------------|----|
| Operating Fund Multi-Year Summary                        |    |

### 8. 2018-19 OPERATING FUND – ATHLETICS

| Allocations, Expenditures, and Balance Available Summary91 |  |
|------------------------------------------------------------|--|
| Operating Fund Multi-Year Summary                          |  |

### 9. 2018-19 OPERATING FUND – HUMAN RESOURCES

| Allocations, Expenditures, and Balance Available Summary96 |  |
|------------------------------------------------------------|--|
| Operating Fund Multi-Year Summary                          |  |

### 10. 2018-19 OPERATING FUND - INFORMATION RESOURCES & TECHNOLOGY

| Allocations, Expenditures, and Balance Available Summary10 | 01 |
|------------------------------------------------------------|----|
| Operating Fund Multi-Year Summary                          | 04 |

### 11. 2018-19 OPERATING FUND – PRESIDENT'S OFFICE

| Allocations, Expenditures, and Balance Available Summary | б |
|----------------------------------------------------------|---|
| Operating Fund Multi-Year Summary                        | 9 |

### 12. 2018-19 OPERATING FUND – PUBLIC AFFAIRS & ADVOCACY

| Allocations, Expenditures, and Balance Available Summary | , 111 |
|----------------------------------------------------------|-------|
| Operating Fund Multi-Year Summary                        | . 114 |

### 13. 2018-19 OPERATING FUND – STUDENT AFFAIRS

| Allocations, Expenditures, and Balance Available Summary116 |  |
|-------------------------------------------------------------|--|
| Operating Fund Multi-Year Summary                           |  |

### 14. 2018-19 OPERATING FUND – UNIVERSITY ADVANCEMENT

| Allocations, Expenditures, and Balance Available Summary | 121 |
|----------------------------------------------------------|-----|
| Operating Fund Multi-Year Summary                        | 124 |

### 15. 2018-19 OPERATING FUND – SPECIAL PROGRAMS (RESTRICTED BALANCES)

| Allocations, Expenditures, and Balance Available Summary126 |  |
|-------------------------------------------------------------|--|
| Operating Fund Multi-Year Summary                           |  |