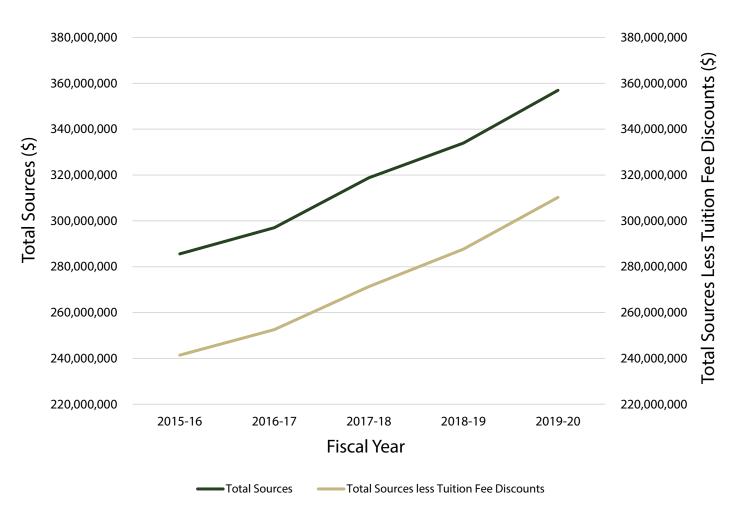

# SACRAMENTO STATE GENERAL OPERATING FUND BUDGET Sources of Funds Comparison (Two Ways)

Total Sources (Before and After Tuition Fee Discounts)

| Fiscal Year                              | 2015-16     | 2016-17     | 2017-18     | 2018-19     | 2019-20     |
|------------------------------------------|-------------|-------------|-------------|-------------|-------------|
| Total Sources                            | 285,592,137 | 297,039,837 | 318,799,837 | 333,905,037 | 356,947,737 |
| Total Sources less Tuition Fee Discounts | 241,419,287 | 252,518,987 | 271,332,987 | 287,658,987 | 310,244,987 |

Tuition Fee Discounts represent the one-third of revenue from student fee increases that is set aside to support financially needy students. It also includes Extended Opportunity Program grants of \$683,150 per fiscal year which are also earmarked for financially needy students.