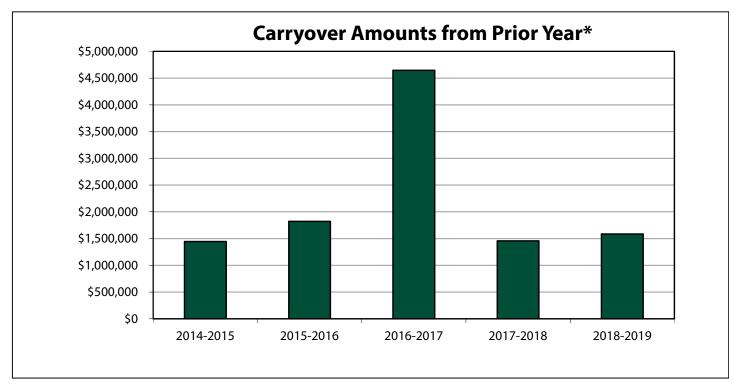

| 49,549                           | 1,032,226    |
| Annualized FTE           | 8.74                     | 11.04                                | 3.49                           | 15.24                                | 2.01                             | 40.52        |
| TOTAL SALARY EXPENSE     | \$5,778,109              | \$2,100,124                          | \$1,039,253                    | \$3,257,558                          | \$1,090,720                      | \$13,265,764 |
| Total Annualized FTE     | 107.43                   | 38.85                                | 17.89                          | 63.79                                | 15.76                            | 243.72       |

#### **STUDENT AFFAIRS**

**OPERATING FUND** 

**Multi-Year Summaries** 





\* The amounts reflected in the graph above include carryover amounts from the prior fiscal year. These are listed as Prior Year Carryover and Prior Year Encumbrances in the table below.

#### **STUDENT AFFAIRS OPERATING FUND** Multi-Year Summaries

| Description              | 2014-2015    | 2015-2016    | 2016-2017    | 2017-2018    | 2018-2019    |
|--------------------------|--------------|--------------|--------------|--------------|--------------|
| Prior Year Carryover*    | \$1,270,266  | \$1,699,031  | \$4,570,993  | \$1,346,474  | \$1,503,019  |
| Prior Year Encumbrances  | 173,685      | 122,386      | 75,490       | 109,187      | 83,870       |
| Initial Baseline         | 11,609,891   | 11,720,455   | 11,878,568   | 12,297,566   | 14,102,291   |
| Misc Budget Entries**    |