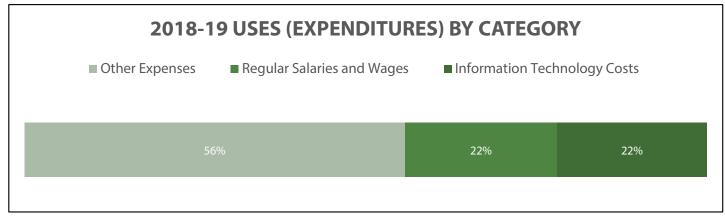

p                          |      | 50,846      |
| Misc. Operating Expenses                 |      | 891,561     |
| Expenditure Adjustments                  |      | 43,040      |
| Operating Transfers Out                  |      | 75,000      |
| Total Operating Expenses1                | 0.00 | \$3,488,626 |

| Budget Balance Available            | Year End Balance |
|-------------------------------------|------------------|
| Total Prior Year Sources (Budget)   | 2,819,354        |
| Total Current Year Sources (Budget) | 3,003,090        |
| Total Uses (Expenses)               | (3,488,626)      |
| Total Year-End Encumbrances         | (274,896)        |
| Budget Balance Available            | \$2,058,921      |

<sup>1</sup>Does not include transfers within the same CSU Fund 444





| Department                   | FIRMS Expense<br>Obj Code | Expense Description                      | TEAAL<br>\$ Amount | TEACA<br>\$ Amount | TECBA<br>\$ Amount | TEECS<br>\$ Amount | TEEDU<br>\$ Amount | TEGRD<br>\$ Amount | TEHHS<br>\$ Amount | TENSM<br>\$ Amount | TESSS<br>\$ Amount | Total<br>\$ Amount |
|------------------------------|---------------------------|------------------------------------------|--------------------|--------------------|--------------------|--------------------|--------------------|--------------------|--------------------|--------------------|--------------------|--------------------|
| A and L ITC Support          | 616002                    | I/T Hardware                             | 5,452              |                    |                    |