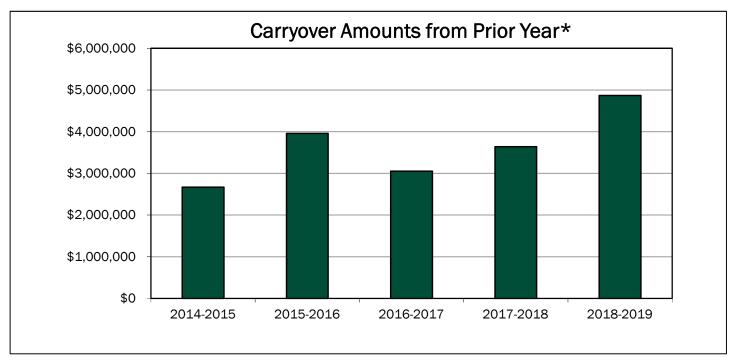

| 0.85                                 | 0.00                           | 0.54                           | 0.39              | 29.14        |  |  |
| TOTAL SALARY<br>EXPENSE     | \$481,010                  | \$9,725,298              | \$3,510,299           | \$3,990,347          | \$646,922                            | \$902,265                      | \$625,404                      | \$612,870         | \$20,494,415 |  |  |
| Total Annualized<br>FTE     | 6.58                       | 169.92                   | 60.03                 | 69.78                | 9.43                                 | 10.94                          | 13.73                          | 6.26              | 346.67       |  |  |

# ADMINISTRATION & BUSINESS AFFAIRS OPERATING FUND

## **Multi-Year Summaries**





\* The amounts reflected in the graph above include carryover amounts from the prior fiscal year. These are listed as Prior Year Carryover and Prior Year Encumbrances in the table below.

# ADMINISTRATION & BUSINESS AFFAIRS OPERATING FUND

# Multi-Year Summaries

| Description              | 2014-2015    | 2015-2016    | 2016-2017    | 2017-2018    | 2018-2019    |
|--------------------------|--------------|--------------|--------------|--------------|--------------|
| Prior Year Carryover *   | \$2,121,293  | \$3,243,407  | \$1,751,096  | \$2,634,318  | \$2,996,333  |
| Prior Year Encumbrances  | 547,946      | 716,112      | 1,300,874    | 1,004,038    | 1,871,226    |
| Initial Baseline         | 15,033,093   | 15,775,901   | 16,075,903   | 16,835,363   | 17,788,879   |
| Misc Budget