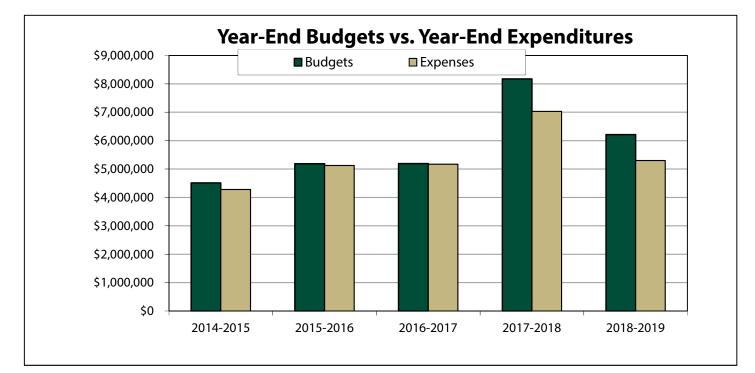

| 0.00        |
| Management & Supervisory | 1,891,172              | 1,891,172   |
| Annualized FTE           | 16.87                  | 16.87       |
| Support Staff            | 1,219,406              | 1,219,406   |
| Annualized FTE           | 18.65                  | 18.65       |
| Overtime                 | 989                    | 989         |
| Annualized FTE           | 0.00                   | 0.00        |
| Student Assistants       | 20,759                 | 20,759      |
| Annualized FTE           | 0.82                   | 0.82        |
| TOTAL SALARY EXPENSE     | \$3,132,326            | \$3,132,326 |
| Total Annualized FTE     | 36.34                  | 36.34       |

#### UNIVERSITY ADVANCEMENT

#### **OPERATING FUND**

#### **Multi-Year Summaries**





\* The amounts reflected in the graph above include carryover amounts from the prior fiscal year. These are listed as Prior Year Carryover and Prior Year Encumbrances in the table below.

#### UNIVERSITY ADVANCEMENT OPERATING FUND Multi-Year Summaries

| Description              | 2014-2015   | 2015-2016   | 2016-2017   | 2017-2018   | 2018-2019   |
|--------------------------|-------------|-------------|-------------|-------------|-------------|
| Prior Year Carryover*    | \$84,589    | \$133,332   | (\$10,161)  | (\$51,864)  | \$490,603   |
| Prior Year Encumbrances  | 57,913      | 96,467      | 73,720      | 73,306      | 300,778     |
| Initial Baseline         | 2,900,278   | 3,411,462   | 3,437,530   | 5,627,854   | 5,740,762   |
| Misc Budget Entries**    | 1,467,646   | 1,548