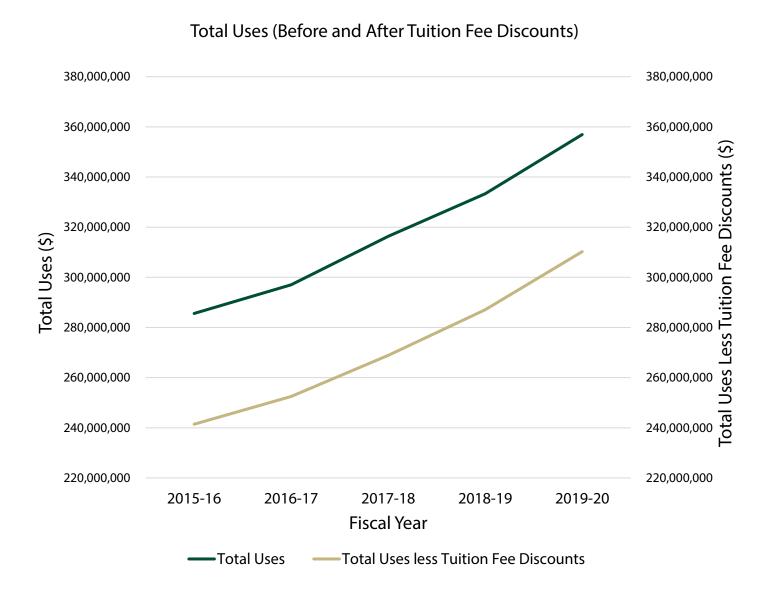

# SACRAMENTO STATE GENERAL OPERATING FUND BUDGET Uses of Funds Comparison (Two Ways)

| Fiscal Year                           | 2015-16     | 2016-17     | 2017-18     | 2018-19     | 2019-20     |
|---------------------------------------|-------------|-------------|-------------|-------------|-------------|
| Total Uses                            | 285,592,137 | 297,039,837 | 316,353,563 | 333,307,295 | 356,947,737 |
| Total Uses less Tuition Fee Discounts | 241,419,287 | 252,518,987 | 268,886,713 | 287,061,245 | 310,244,987 |

Tuition Fee Discounts represent the one-third of revenue from student fee increases or state appropriation that is set aside to support financially needy students.

It also includes Extended Opportunity Program grants of \$683,150 per fiscal year which are also earmarked for financially needy students. These funds are specifically earmarked for assisting these students and cannot be reduced to balance the budget or be used for other purposes.