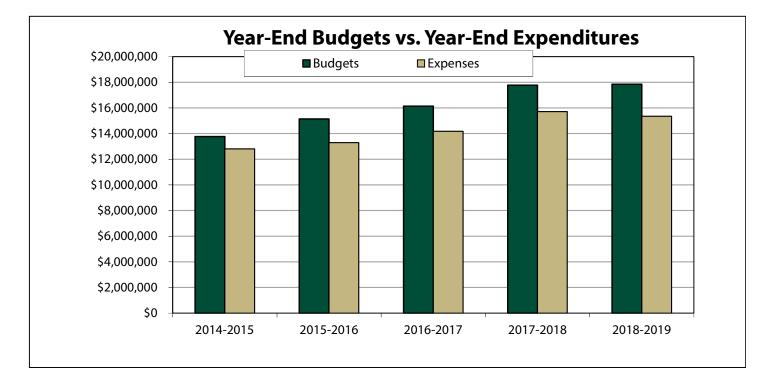

# SACRAMENTO STATE GENERAL OPERATING FUND SUMMARY

Fiscal Years 2015-16 through 2019-20

|                                                                        | Initial Campus Budget Estimates |                  |                  |                  |             |  |
|------------------------------------------------------------------------|---------------------------------|------------------|------------------|------------------|-------------|--|
|                                                                        | 2015-16                         | 2016-17          | 2017-18          | 2018-19          | 2019-20     |  |
| Budgeted FTES**-Resident+Non Resident<br>Budgeted FTES**-Resident Only | 22,934<br>22,545                | 23,433<br>22,972 | 23,591<br>23,077 | 23,576<br>23,077 |             |  |
| Sources of Funds                                                       |                                 |                  |                  |                  |             |  |
| Base Budget from State Appropriation                                   | 126,337,437                     | 132,420,137      | 143,584,837      | 155,839,837      | 169,945,037 |  |
| Prior Year Adjustments                                                 |                                 |                  |                  |                  |             |  |
| Education Insights                                                     |                                 |                  | 1,100,000        | 1,100,000        | 1,100,000   |  |
| Compensation Adjustments                                               | 57,700                          | 1,942,000        |                  | 2,649,000        |             |  |
| CO Adjustment from C4CS                                                |                                 |                  |                  | 2,000            |             |  |
| Adjustments-from CO removed from C4CS                                  |                                 |                  |                  | 28,000           |             |  |
| Retirement Adjustment                                                  | 3,614,000                       | 1,109,000        | 1,993,000        | 2,127,000        | 1,219,000   |  |
| Retirement Adjustment - C4CS                                           |                                 |                  |                  | 17,000           |             |  |
| Net Other Baseline Adjustment                                          |                                 | -68,300          |                  |                  |             |  |
| Adjusted State Appropriation                                           | 130,009,137                     | 135,402,837      | 146,677,837      | 161,762,837      | 172,264,037 |  |
| State Appropriation New Changes                                        |                                 |                  |                  |                  |             |  |
| Tuition Fee Discounts (formerly State Univ Grants)                     | 69,000                          | 28,000           |                  | -1,220,800       | 456,700     |  |
| Financial Aid Set Aside                                                |                                 |                  |                  |                  |             |  |
| Employee Compensation                                                  | 1,629,000                       | 3,752,000        |                  | 5,888,000        | 8,559,000   |  |
| Mandatory Costs (Energy, Natural Gas, Insurance, New                   |                                 |                  |                  |                  |             |  |
| Space, Benefits, Deferred Maintenance)                                 | 622,000                         | 1,963,000        | 7,706,000        | 854,000          | 2,946,000   |  |
| Enrollment Increase Funding                                            | 2,605,000                       | 1,696,000        | 2,556,000        |                  | 5,800,000   |  |
| Chancellor's Office Initiatives Funding                                | 968,000                         | 743,000          |                  | 3,761,000        | 2,732,000   |  |
| Augmentations (restorations, additional funding)                       |                                 |                  |                  |                  |             |  |
| Revenue Interest Assessment                                            |                                 |                  |                  |                  |             |  |
| Other Reductions (Unallocated)                                         |                                 |                  |                  |                  |             |  |
| Center for California Studies (Restricted allocations)                 | 500,000                         |                  |                  |                  |             |  |
| Education Insights Center                                              |                                 | 1,100,000        |                  |                  |             |  |
| Total State Appropriation                                              | 136,402,137                     | 144,684,837      | 156,939,837      | 171,045,037      | 192,757,737 |  |
| Campus Projected Fee Revenues                                          |                                 |                  |                  |                  |             |  |
| State University Fee (SUF) Income                                      | 144,800,000                     | 147,350,000      | 157,000,000      | 157,500,000      | 158,530,000 |  |
| Non-Resident Fees (1)                                                  | 3,000,000                       | 3,700,000        | 3,500,000        | 4,000,000        | 4,200,000   |  |
| Application Fees                                                       | 1,300,000                       | 1,300,000        | 1,300,000        | 1,300,000        | 1,400,000   |  |
| Other Miscellaneous Revenue                                            | 90,000                          | 5,000            | 60,000           | 60,000           | 60,000      |  |
| Other Revenue (Federal WS, Financial Aid)                              | 1,000,000                       | 1,000,000        | 1,000,000        | 1,000,000        | 1,000,000   |  |
| Projected Fee Revenues                                                 | 150,190,000                     | 153,355,000      | 162,860,000      | 163,860,000      | 165,190,000 |  |

# **SACRAMENTO STATE GENERAL OPERATING FUND SUMMARY** Fiscal Years 2015-16 through 2019-20 (Cont.)

|                                                                                                                                    |                      | Initial Car          | npus Budget Es       | stimates    |                        |
|------------------------------------------------------------------------------------------------------------------------------------|----------------------|----------------------|----------------------|-------------|------------------------|
|                                                                                                                                    | 2015-16              | 2016-17              | 2017-18              | 2018-19     | 2019-20                |
| Uses of Funds                                                                                                                      |                      |                      |                      |             |                        |
| Prior Year Baseline Allocation                                                                                                     |                      |                      |                      |             |                        |
| Division Baseline Allocations                                                                                                      | 132,570,827          | 141,701,356          | 145,103,753          | 156,051,592 | 162,017,080            |
| All University Expenses                                                                                                            | 22,285,897           | 22,647,788           | 23,205,787           | 24,143,112  | 25,494,795             |
| Education Insights<br>Mandatory Costs (compensation pool, benefits,                                                                |                      |                      | 1,100,000            | 1,100,000   | 1,100,000              |
| reserve, student grants)                                                                                                           | 116,670,713          | 119,997,753          | 126,792,217          | 134,536,255 | 140,295,794            |
| Reserve<br>Strategic Goals, Student Success & Completion                                                                           |                      | 505 000              | 000.000              | 597,742     | 597,742                |
| Initiatives                                                                                                                        |                      | 595,080              | 838,080              | 522,604     | 4,399,626              |
| Adjustments: (baseline adjustments)                                                                                                |                      |                      |                      |             |                        |
| Tuition Fee Discounts (aka State University Grants)<br>Employee Compensation (salary increases, promos,                            | 572,000              | 348,000              | 2,946,000            | -1,220,800  | 456,700                |
| reclasses)                                                                                                                         | 3,404,288            | 9,928,629            | 10,811,398           | 10,732,303  | 9,650,276              |
| Changes to All University Expenses (AUE)<br>Mandatory Costs (e.g. energy, deferred maintenance,<br>benefits, insurance, new space) | 361,891<br>5,311,882 | 557,999<br>3,725,000 | 937,325<br>2,183,000 | 1,351,683   | 1,264,547<br>3,965,000 |
| Reductions                                                                                                                         | 5,511,002            | 5,725,000            | 2,103,000            | 2,550,000   | 5,505,000              |
| Unanticipated Expenses                                                                                                             | -1,800,000           |                      |                      |             |                        |
| Allocations to Divisions                                                                                                           | -130,000             |                      | 1,936,003            |             | 153,732                |
| Center for California Studies Adjustments per Budget                                                                               | ,                    | -4,011,940           | 1,950,005            |             | 155,752                |
| Student Success & Completion Initiatives                                                                                           | ,                    | 243,000              |                      | 2,092,546   | 3,353,000              |
| Central Baseline Reserves                                                                                                          |                      | -,                   | 2,446,274            | ,,.         | 483,321                |
| Education Insights Center                                                                                                          |                      | 1,100,000            |                      |             |                        |
| Enrollment Growth/New Faculty                                                                                                      | 1,363,000            | 1,667,160            | 500,000              | 1,000,000   |                        |
| Subtotal:                                                                                                                          | 281,110,498          | 298,499,825          | 318,799,837          | 333,905,037 | 353,231,613            |
| Federal Work Study, Financial Aid                                                                                                  | 1,000,000            | 1,000,000            | 1,000,000            | 1,000,000   | 1,000,000              |
| Total Projected Uses of Funds                                                                                                      | 282,110,498          | 299,499,825          | 319,799,837          | 334,905,037 | 354,231,613            |
| Projected Surplus/(Deficit)*                                                                                                       | 4,481,639            | -1,459,988           | 0                    | 0           | 3,716,124              |
| Budget Balancing Plan                                                                                                              |                      |                      |                      |             |                        |
| Permanent Divisional Augmentations<br>Stategic Goals, Student Success & Completion                                                 | -2,917,559           |                      |                      |             |                        |
| Initiatives                                                                                                                        | -1,564,080           |                      |                      |             |                        |
| Permanent Budget Reductions                                                                                                        |                      | 1,459,988            |                      |             |                        |
| One-time (Fiscal Year) Augmentations                                                                                               |                      |                      |                      |             |                        |
| One-Time (Fiscal Year) Reductions<br>Total:                                                                                        | -4,481,639           | 1,459,988            | 0                    | 0           | C                      |
| Fiscal Year Budget Balance (Problem)                                                                                               | 0                    | 0                    | 0                    | 0           | 3,716,124              |
| Structural Budget Problem Remaining                                                                                                | 0                    | 0                    | 0                    | 0           | 3,716,124              |