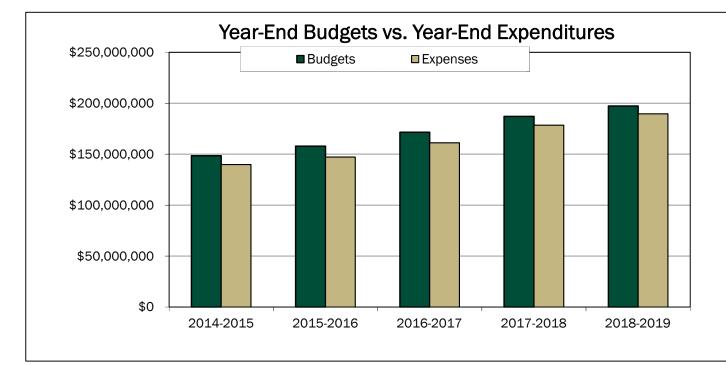

# SACRAMENTO STATE GENERAL OPERATING FUND SUMMARY

Fiscal Years 2015-16 through 2019-20

|                                                                        | Initial Campus Budget Estimates |                  |                  |                  |             |  |
|------------------------------------------------------------------------|---------------------------------|------------------|------------------|------------------|-------------|--|
|                                                                        | 2015-16                         | 2016-17          | 2017-18          | 2018-19          | 2019-20     |  |
| Budgeted FTES**-Resident+Non Resident<br>Budgeted FTES**-Resident Only | 22,934<br>22,545                | 23,433<br>22,972 | 23,591<br>23,077 | 23,576<br>23,077 |             |  |
| Sources of Funds                                                       |                                 |                  |                  |                  |             |  |
| Base Budget from State Appropriation                                   | 126,337,437                     | 132,420,137      | 143,584,837      | 155,839,837      | 169,945,037 |  |
| Prior Year Adjustments                                                 |                                 |                  |                  |                  |             |  |
| Education Insights                                                     |                                 |                  | 1,100,000        | 1,100,000        | 1,100,000   |  |
| Compensation Adjustments                                               | 57,700                          | 1,942,000        |                  | 2,649,000        |             |  |
| CO Adjustment from C4CS                                                |                                 |                  |                  | 2,000            |             |  |
| Adjustments-from CO removed from C4CS                                  |                                 |                  |                  | 28,000           |             |  |
| Retirement Adjustment                                                  | 3,614,000                       | 1,109,000        | 1,993,000        | 2,127,000        | 1,219,000   |  |
| Retirement Adjustment - C4CS                                           |                                 |                  |                  | 17,000           |             |  |
| Net Other Baseline Adjustment                                          |                                 | -68,300          |                  |                  |             |  |
| Adjusted State Appropriation                                           | 130,009,137                     | 135,402,837      | 146,677,837      | 161,762,837      | 172,264,037 |  |
| State Appropriation New Changes                                        |                                 |                  |                  |                  |             |  |
| Tuition Fee Discounts (formerly State Univ Grants)                     | 69,000                          | 28,000           |                  | -1,220,800       | 456,700     |  |
| Financial Aid Set Aside                                                |                                 |                  |                  |                  |             |  |
| Employee Compensation                                                  | 1,629,000                       | 3,752,000        |                  | 5,888,000        | 8,559,000   |  |
| Mandatory Costs (Energy, Natural Gas, Insurance, New                   |                                 |                  |                  |                  |             |  |
| Space, Benefits, Deferred Maintenance)                                 | 622,000                         | 1,963,000        | 7,706,000        | 854,000          | 2,946,000   |  |
| Enrollment Increase Funding                                            | 2,605,000                       | 1,696,000        | 2,556,000        |                  | 5,800,000   |  |
| Chancellor's Office Initiatives Funding                                | 968,000                         | 743,000          |                  | 3,761,000        | 2,732,000   |  |
| Augmentations (restorations, additional funding)                       |                                 |                  |                  |                  |             |  |
| Revenue Interest Assessment                                            |                                 |                  |                  |                  |             |  |
| Other Reductions (Unallocated)                                         |                                 |                  |                  |                  |             |  |
| Center for California Studies (Restricted allocations)                 | 500,000                         |                  |                  |                  |             |  |
| Education Insights Center                                              |                                 | 1,100,000        |                  |                  |             |  |
| Total State Appropriation                                              | 136,402,137                     | 144,684,837      | 156,939,837      | 171,045,037      | 192,757,737 |  |
| Campus Projected Fee Revenues                                          |                                 |                  |                  |                  |             |  |
| State University Fee (SUF) Income                                      | 144,800,000                     | 147,350,000      | 157,000,000      | 157,500,000      | 158,530,000 |  |
| Non-Resident Fees (1)                                                  | 3,000,000                       | 3,700,000        | 3,500,000        | 4,000,000        | 4,200,000   |  |
| Application Fees                                                       | 1,300,000                       | 1,300,000        | 1,300,000        | 1,300,000        | 1,400,000   |  |
| Other Miscellaneous Revenue                                            | 90,000                          | 5,000            | 60,000           | 60,000           | 60,000      |  |
| Other Revenue (Federal WS, Financial Aid)                              | 1,000,000                       | 1,000,000        | 1,000,000        | 1,000,000        | 1,000,000   |  |
| Projected Fee Revenues                                                 | 150,190,000                     | 153,355,000      | 162,860,000      | 163,860,000      | 165,190,000 |  |

# **SACRAMENTO STATE GENERAL OPERATING FUND SUMMARY** Fiscal Years 2015-16 through 2019-20 (Cont.)

|                                                                                                                                    |                      | Initial Car          | npus Budget Es       | stimates    |                        |
|------------------------------------------------------------------------------------------------------------------------------------|----------------------|----------------------|----------------------|-------------|------------------------|
|                                                                                                                                    | 2015-16              | 2016-17              | 2017-18              | 2018-19     | 2019-20                |
| Uses of Funds                                                                                                                      |                      |                      |                      |             |                        |
| Prior Year Baseline Allocation                                                                                                     |                      |                      |                      |             |                        |
| Division Baseline Allocations                                                                                                      | 132,570,827          | 141,701,356          | 145,103,753          | 156,051,592 | 162,017,080            |
| All University Expenses                                                                                                            | 22,285,897           | 22,647,788           | 23,205,787           | 24,143,112  | 25,494,795             |
| Education Insights<br>Mandatory Costs (compensation pool, benefits,                                                                |                      |                      | 1,100,000            | 1,100,000   | 1,100,000              |
| reserve, student grants)                                                                                                           | 116,670,713          | 119,997,753          | 126,792,217          | 134,536,255 | 140,295,794            |
| Reserve<br>Strategic Goals, Student Success & Completion                                                                           |                      | 505 000              | 000.000              | 597,742     | 597,742                |
| Initiatives                                                                                                                        |                      | 595,080              | 838,080              | 522,604     | 4,399,626              |
| Adjustments: (baseline adjustments)                                                                                                |                      |                      |                      |             |                        |
| Tuition Fee Discounts (aka State University Grants)<br>Employee Compensation (salary increases, promos,                            | 572,000              | 348,000              | 2,946,000            | -1,220,800  | 456,700                |
| reclasses)                                                                                                                         | 3,404,288            | 9,928,629            | 10,811,398           | 10,732,303  | 9,650,276              |
| Changes to All University Expenses (AUE)<br>Mandatory Costs (e.g. energy, deferred maintenance,<br>benefits, insurance, new space) | 361,891<br>5,311,882 | 557,999<br>3,725,000 | 937,325<br>2,183,000 | 1,351,683   | 1,264,547<br>3,965,000 |
| Reductions                                                                                                                         | 5,511,002            | 5,725,000            | 2,103,000            | 2,550,000   | 5,505,000              |
| Unanticipated Expenses                                                                                                             | -1,800,000           |                      |                      |             |                        |
| Allocations to Divisions                                                                                                           | -130,000             |                      | 1,936,003            |             | 153,732                |
| Center for California Studies Adjustments per Budget                                                                               | ,                    | -4,011,940           | 1,950,005            |             | 155,752                |
| Student Success & Completion Initiatives                                                                                           | ,                    | 243,000              |                      | 2,092,546   | 3,353,000              |
| Central Baseline Reserves                                                                                                          |                      | -,                   | 2,446,274            | ,,.         | 483,321                |
| Education Insights Center                                                                                                          |                      | 1,100,000            |                      |             |                        |
| Enrollment Growth/New Faculty                                                                                                      | 1,363,000            | 1,667,160            | 500,000              | 1,000,000   |                        |
| Subtotal:                                                                                                                          | 281,110,498          | 298,499,825          | 318,799,837          | 333,905,037 | 353,231,613            |
| Federal Work Study, Financial Aid                                                                                                  | 1,000,000            | 1,000,000            | 1,000,000            | 1,000,000   | 1,000,000              |
| Total Projected Uses of Funds                                                                                                      | 282,110,498          | 299,499,825          | 319,799,837          | 334,905,037 | 354,231,613            |
| Projected Surplus/(Deficit)*                                                                                                       | 4,481,639            | -1,459,988           | 0                    | 0           | 3,716,124              |
| Budget Balancing Plan                                                                                                              |                      |                      |                      |             |                        |
| Permanent Divisional Augmentations<br>Stategic Goals, Student Success & Completion                                                 | -2,917,559           |                      |                      |             |                        |
| Initiatives                                                                                                                        | -1,564,080           |                      |                      |             |                        |
| Permanent Budget Reductions                                                                                                        |                      | 1,459,988            |                      |             |                        |
| One-time (Fiscal Year) Augmentations                                                                                               |                      |                      |                      |             |                        |
| One-Time (Fiscal Year) Reductions<br>Total:                                                                                        | -4,481,639           | 1,459,988            | 0                    | 0           | C                      |
| Fiscal Year Budget Balance (Problem)                                                                                               | 0                    | 0                    | 0                    | 0           | 3,716,124              |
| Structural Budget Problem Remaining                                                                                                | 0                    | 0                    | 0                    | 0           | 3,716,124              |