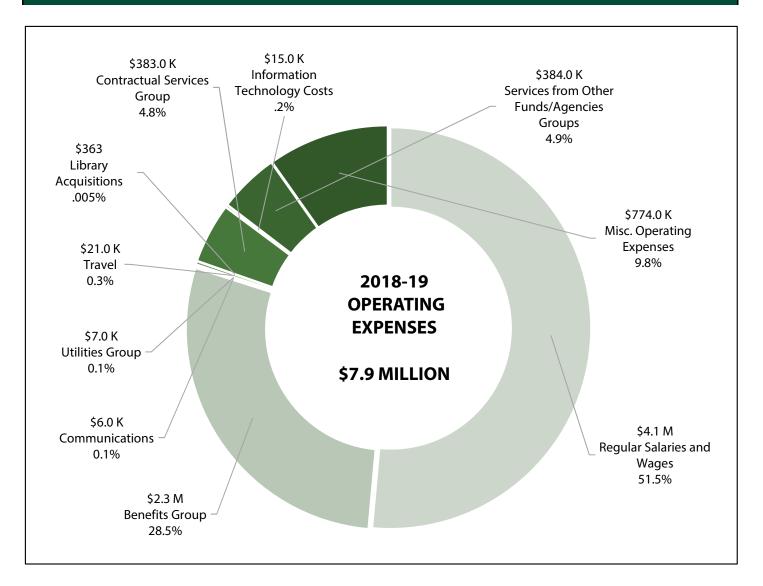

|
| Total Operating Expenses                  | 51.23 | \$7,918,728 |

| Op | perating Net Income (Loss) | \$445,611 |
|----|----------------------------|-----------|
|    |                            |           |

| Change in Reserves                   |           |
|--------------------------------------|-----------|
| Operating Net Income (Loss)          | 445,611   |
| Additional (Withdrawals) to Reserves | \$445,611 |

\*The CSU system-wide payroll distribution software has a known issue where the calculated FTE is not always accurate when a payroll reduction occurs. Occasionally, the FTE is posted as a positive rather than a negative value for a reduction in payroll, thereby inflating the total FTE amount.

### STUDENT HEALTH SERVICES OPERATING FUND SUMMARY (FUND THS01) FY 2018-19





## **STUDENT HEALTH SERVICES** OPERATING REVENUE DETAIL (FUND THS01)

FY 2018-19

| Department             | FIRMS<br>Expense<br>Obj Code | Expense Description                                           | THS01<br>\$ Amount |
|------------------------|------------------------------|---------------------------------------------------------------|--------------------|
| Psychological Services | 501112                       | Category 4 Fees (Use only in CSU Fund 485)                    | 3,700              |
| Psychological Services |                              |                                                               | (3,700)            |
| SHS-Administration     | 501005                       | Student Health Services Fee                                   | 7,720,323          |