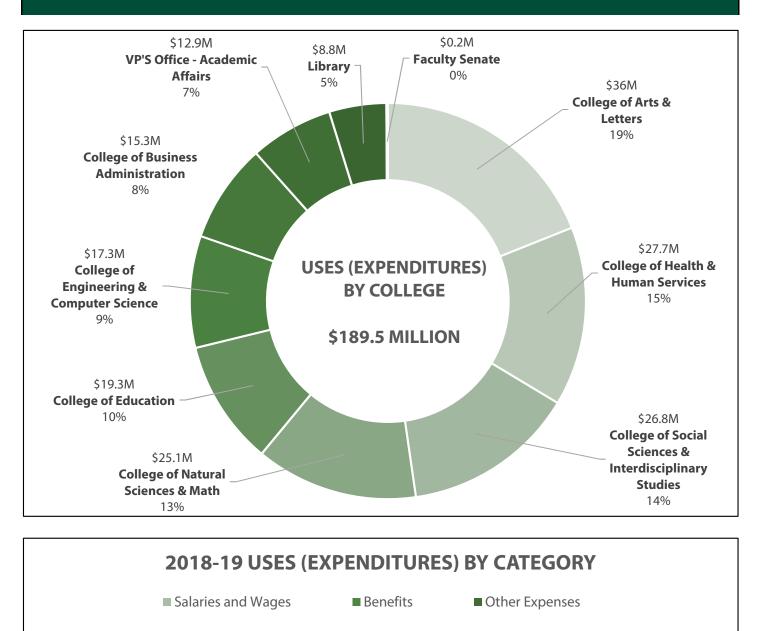

enditure Adjustments                                |         | (8,742)       |
| Total Uses (Expenditures) by Expense Type              | 1605.12 | \$189,565,852 |
| Dudget Deleves Austlahle                               |         |               |

| Budget Balance Available         |             |
|----------------------------------|-------------|
| Prior Year Carry Forward Balance | 7,270,478   |
| Total Sources (Budget)           | 190,048,989 |

# ACADEMIC AFFAIRS OPERATING FUND SUMMARY FY 2018-19 (Cont.)

| Budget Balance Available  | \$6,581,536   |
|---------------------------|---------------|
| Year-End Encumbrances     | (1,172,079)   |
| Total Uses (Expenditures) | (189,565,852) |
|                           |               |

# ACADEMIC AFFAIRS USES (EXPENDITURES) FY 2018-19



| 63.4% | 31.7% | 4.8% |
|-------|-------|------|
| 03.4% | 31.7% | 4.8% |

# ACADEMIC AFFAIRS **EXPENDITURES & SALARIES BY COLLEGE** FY 2018-19

|                                 | COLLEGE        |                            |                                      |              |                            |                            |                                                   |                |             |                                   |               |  |
|---------------------------------|----------------|----------------------------|--------------------------------------|--------------|----------------------------|----------------------------|---------------------------------------------------|----------------|-------------|-----------------------------------|--------