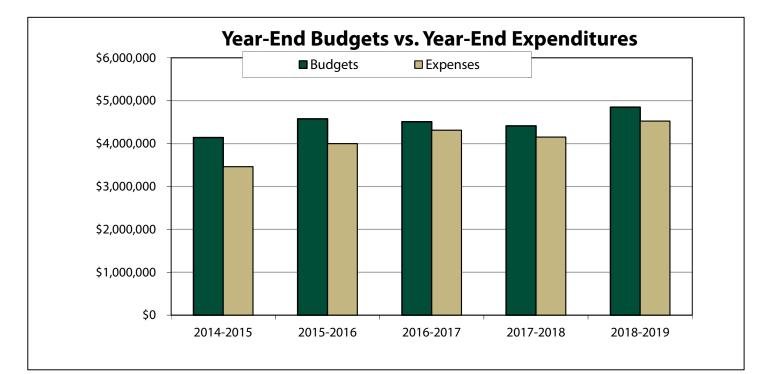

| 0.00                   | 0.00        |
| Management & Supervisory | 1,160,430              | 1,160,430   |
| Annualized FTE           | 10.08                  | 10.08       |
| Support Staff            | 1,462,298              | 1,462,298   |
| Annualized FTE           | 24.59                  | 24.59       |
| Overtime                 | 7,162                  | 7,162       |
| Annualized FTE           | 0.00                   | 0.00        |
| Student Assistants       | 40,990                 | 40,990      |
| Annualized FTE           | 1.45                   | 1.45        |
| TOTAL SALARY EXPENSE     | \$2,676,088            | \$2,676,088 |
| Total Annualized FTE     | 36.12                  | 36.12       |

#### HUMAN RESOURCES

#### **OPERATING FUND**

**Multi-Year Summaries** 





\* The amounts reflected in the graph above include carryover amounts from the prior fiscal year. These are listed as Prior Year Carryover and Prior Year Encumbrances in the table below.

#### HUMAN RESOURCES OPERATING FUND Multi-Year Summaries

| Description              | 2014-2015   | 2015-2016   | 2016-2017   | 2017-2018   | 2018-2019   |
|--------------------------|-------------|-------------|-------------|-------------|-------------|
| Prior Year Carryover     | \$434,579   | \$576,302   | \$346,932   | \$1,337     | \$108,229   |
| Prior Year Encumbrances  | 33,552      | 102,868     | 231,642     | 198,647     | 153,189     |
| Initial Baseline         | 1,947,659   | 2,042,946   | 2,081,513   | 2,186,413   | 2,260,841   |
| Misc Budget Entries*     | 1,723,082   | 1,855,318