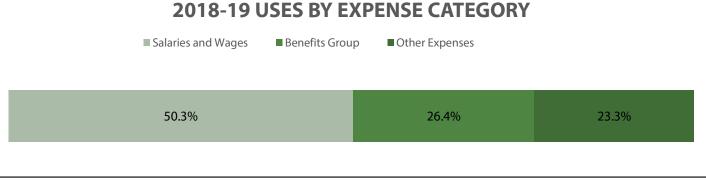

sc. Operating Expenses                      |       | 1,011,132             |
| Total Uses (Expenditures) by Expense Type     | 32.25 | \$5,048,822           |
| Budget Balance Available                      |       |                       |
| Prior Year Carry Forward Balance              |       | 154,760               |
| Total Sources (Budget)                        |       | 5,688,136             |
| Total Uses (Expenses)                         |       | (5,048,822)           |
| Year-End Encumbrances                         |       | (3,048,822) (261,639) |
| Budget Balance Available                      |       | \$532,435             |
| Duuyer Dalance Avallable                      |       | ຈັວ <b>ວ</b> 2,43ວ    |

#### DIVISION OF THE PRESIDENT USES (EXPENDITURES) FY 2018-19





#### **DIVISION OF THE PRESIDENT EXPENDITURES & SALARIES BY PROGRAM CENTER** FY 2018-19

|                                                      | PROGRAM              | M CENTER                     |             |
|------------------------------------------------------|----------------------|------------------------------|-------------|
| EXPENDITURE CATEGORIES*                              | Ofc of the President | University<br>Communications | TOTAL       |
| Salaries and Wages                                   | \$1,149,278          | \$1,388,932                  | \$2,538,210 |
| Work Study                                           | 8,549                | 7,597                        | 16,146      |
| Benefits Group                                       | 541,948              | 792,