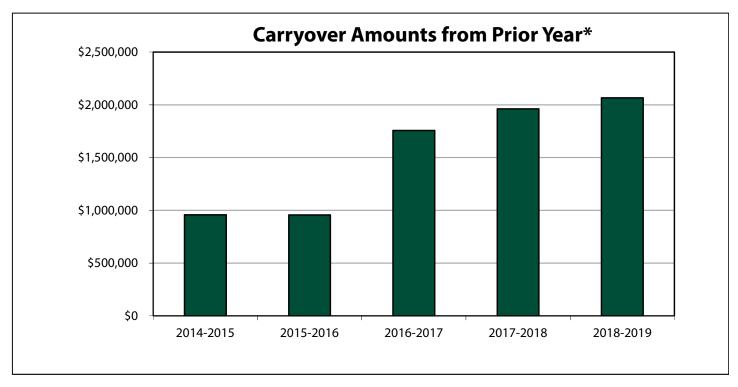

# **SACRAMENTO STATE GENERAL OPERATING FUND SUMMARY** Fiscal Years 2015-16 through 2019-20 (Cont.)

|                                                                                                                                    |                      | Initial Car          | npus Budget Es       | stimates    |                        |
|------------------------------------------------------------------------------------------------------------------------------------|----------------------|----------------------|----------------------|-------------|------------------------|
|                                                                                                                                    | 2015-16              | 2016-17              | 2017-18              | 2018-19     | 2019-20                |
| Uses of Funds                                                                                                                      |                      |                      |                      |             |                        |
| Prior Year Baseline Allocation                                                                                                     |                      |                      |                      |             |                        |
| Division Baseline Allocations                                                                                                      | 132,570,827          | 141,701,356          | 145,103,753          | 156,051,592 | 162,017,080            |
| All University Expenses                                                                                                            | 22,285,897           | 22,647,788           | 23,205,787           | 24,143,112  | 25,494,795             |
| Education Insights<br>Mandatory Costs (compensation pool, benefits,                                                                |                      |                      | 1,100,000            | 1,100,000   | 1,100,000              |
| reserve, student grants)                                                                                                           | 116,670,713          | 119,997,753          | 126,792,217          | 134,536,255 | 140,295,794            |
| Reserve<br>Strategic Goals, Student Success & Completion                                                                           |                      | 505 000              | 000.000              | 597,742     | 597,742                |
| Initiatives                                                                                                                        |                      | 595,080              | 838,080              | 522,604     | 4,399,626              |
| Adjustments: (baseline adjustments)                                                                                                |                      |                      |                      |             |                        |
| Tuition Fee Discounts (aka State University Grants)<br>Employee Compensation (salary increases, promos,                            | 572,000              | 348,000              | 2,946,000            | -1,220,800  | 456,700                |
| reclasses)                                                                                                                         | 3,404,288            | 9,928,629            | 10,811,398           | 10,732,303  | 9,650,276              |
| Changes to All University Expenses (AUE)<br>Mandatory Costs (e.g. energy, deferred maintenance,<br>benefits, insurance, new space) | 361,891<br>5,311,882 | 557,999<br>3,725,000 | 937,325<br>2,183,000 | 1,351,683   | 1,264,547<br>3,965,000 |
| Reductions                                                                                                                         | 5,511,002            | 5,725,000            | 2,103,000            | 2,550,000   | 5,505,000              |
| Unanticipated Expenses                                                                                                             | -1,800,000           |                      |                      |             |                        |
| Allocations to Divisions                                                                                                           | -130,000             |                      | 1,936,003            |             | 153,732                |
| Center for California Studies Adjustments per Budget                                                                               | ,                    | -4,011,940           | 1,950,005            |             | 155,752                |
| Student Success & Completion Initiatives                                                                                           | ,                    | 243,000              |                      | 2,092,546   | 3,353,000              |
| Central Baseline Reserves                                                                                                          |                      | -,                   | 2,446,274            | ,,.         | 483,321                |
| Education Insights Center                                                                                                          |                      | 1,100,000            |                      |             |                        |
| Enrollment Growth/New Faculty                                                                                                      | 1,363,000            | 1,667,160            | 500,000              | 1,000,000   |                        |
| Subtotal:                                                                                                                          | 281,110,498          | 298,499,825          | 318,799,837          | 333,905,037 | 353,231,613            |
| Federal Work Study, Financial Aid                                                                                                  | 1,000,000            | 1,000,000            | 1,000,000            | 1,000,000   | 1,000,000              |
| Total Projected Uses of Funds                                                                                                      | 282,110,498          | 299,499,825          | 319,799,837          | 334,905,037 | 354,231,613            |
| Projected Surplus/(Deficit)*                                                                                                       | 4,481,639            | -1,459,988           | 0                    | 0           | 3,716,124              |
| Budget Balancing Plan                                                                                                              |                      |                      |                      |             |                        |
| Permanent Divisional Augmentations<br>Stategic Goals, Student Success & Completion                                                 | -2,917,559           |                      |                      |             |                        |
| Initiatives                                                                                                                        | -1,564,080           |                      |                      |             |                        |
| Permanent Budget Reductions                                                                                                        |                      | 1,459,988            |                      |             |                        |
| One-time (Fiscal Year) Augmentations                                                                                               |                      |                      |                      |             |                        |
| One-Time (Fiscal Year) Reductions<br>Total:                                                                                        | -4,481,639           | 1,459,988            | 0                    | 0           | C                      |
| Fiscal Year Budget Balance (Problem)                                                                                               | 0                    | 0                    | 0                    | 0           | 3,716,124              |
| Structural Budget Problem Remaining                                                                                                | 0                    | 0                    | 0                    | 0           | 3,716,124              |