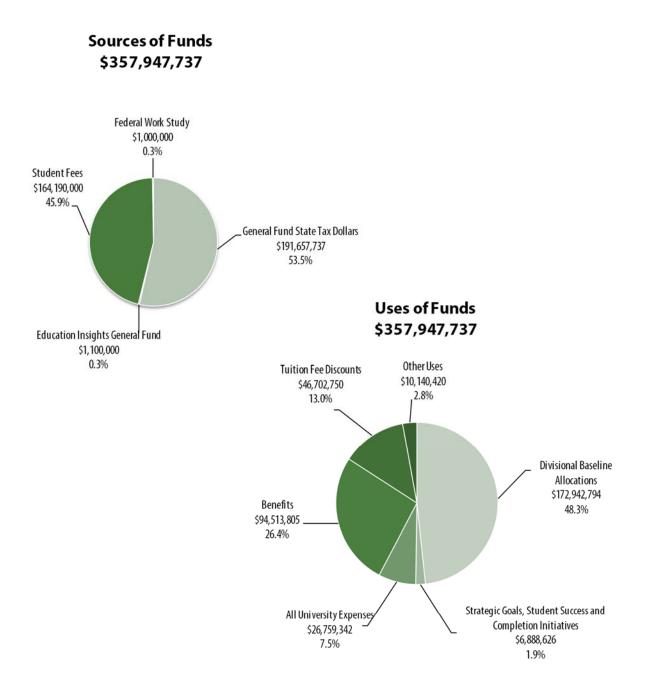

The Operating Fund budget for 2019-20 is \$357,947,737. We received funding for a total of 24,314 full time equivalent students (FTES) for both resident and non-resident students and we saw an approximate increase of \$14,105,200 from the 2018-19 budget allocation and an increase to our State University Grant (SUG) pool of approximately \$456,700. However, the campus received a decrease of \$1,029,000 for the Graduation Initiative.

# **SACRAMENTO STATE GENERAL OPERATING FUND BUDGET BY FISCAL YEAR**

(Excluding Tuition Fee Discounts)

|                                           | 2015-16      | 2016-17      | 2017-18      | 2018-19      | 2019-20      |
|-------------------------------------------|--------------|--------------|--------------|--------------|--------------|
| Sources of Funds                          |              |              |              |              |              |
| State Appropriation                       | 136,402,137  | 144,684,837  | 156,939,837  | 171,045,037  | 192,757,737  |
| Fees                                      | 149,190,000  | 152,355,000  | 161,860,000  | 162,860,000  | 164,190,000  |
| Total Sources                             | 285,592,137  | 297,039,837  | 318,799,837  | 333,905,037  | 356,947,737  |
|                                           |              |              |              |              |              |
| Less Tuition Fee Discounts (TFD/EOP)      | (44,172,850) | (44,520,850) | (47,466,850) | (46,246,050) | (46,702,750) |
| Total Sources less Tuition Fee Discounts: | 241,419,287  | 252,518,987  | 271,332,987  | 287,658,987  | 310,244,987  |
| Uses of Funds                             |              |              |              |              |              |
| Divisional Allocations                    | 141,382,516  | 146,563,741  | 154,277,229  | 163,801,556  | 169,072,938  |
| Divisional Baseline Changes               | 0            | (1,459,988)  | 1,774,363    | (1,784,476)  | 3,869,856    |
| Restricted Programs                       | 4,011,940    | 1,100,000    | 1,100,000    | 1,100,000    | 1,100,000    |
| All University Expenses                   | 22,647,788   | 23,205,787   | 24,143,112   | 25,494,795   | 26,759,342   |
| Benefits                                  | 70,266,605   | 74,242,605   | 79,414,605   | 88,153,805   | 94,513,805   |
| Compensation                              | 1,546,358    | 8,028,762    | 7,654,800    | 5,895,939    | 6,959,357    |
| Tuition Fee Discounts (SUG/EOP)           | 44,172,850   | 44,520,850   | 47,466,850   | 46,246,050   | 46,702,750   |
| Strategic Goals, Student Success &        |              |              |              |              |              |
| Completion Initiatives                    | 1,564,080    | 838,080      | 522,604      | 4,399,626    | 6,888,626    |
| Reserves                                  | 0            | 0            | 0            | 0            | 1,081,063    |
| Total Uses                                | 285,592,137  | 297,039,837  | 316,353,563  | 333,307,295  | 356,947,737  |
| Less Tuition Fee Discounts (TFD/EOP)      | (44,172,850) | (44,520,850) | (47,466,850) | (46,246,050) | (46,702,750) |
| Total Uses less Tuition Fee Discounts     | 241,419,287  | 252,518,987  | 268,886,713  | 287,061,245  | 310,244,987  |
| Net Income (Deficit)                      | 0            | 0            | 2,446,274    | 597,742      | 0            |

# SACRAMENTO STATE GENERAL OPERATING FUND BUDGET

Uses by Fiscal Year

| Fiscal Year                                                   | 2015-16     | 2016-17     | 2017-18     | 2018-19     | 2019-20     |
|---------------------------------------------------------------|-------------|-------------|-------------|-------------|-------------|
| Divisional Allocations                                        | 141,382,516 | 145,103,753 | 156,051,592 | 162,017,080 | 172,942,794 |
| Restricted Programs                                           | 4,011,940   | 1,100,000   | 1,100,000   | 1,100,000   | 1,100,000   |
| All University Expenses                                       | 22,647,788  | 23,205,787  | 24,143,112  | 25,494,795  | 26,759,342  |
| Benefits                                                      | 70,266,605  | 74,242,605  | 79,414,605  | 88,153,805  | 94,513,805  |
| Tuition Fee Discounts & EOP Grants                            | 44,172,850  | 44,520,850  | 47,466,850  | 46,246,050  | 46,702,750  |
| Compensation<br>Strategic Goals, Student Success & Completion | 1,546,358   | 8,028,762   | 7,654,800   | 5,895,939   | 6,959,357   |
| Initiatives                                                   | 1,564,080   | 838,080     | 522,604     | 4,399,626   | 6,888,626   |
| Reserves                                                      | -           | -           | -           | -           | 1,081,063   |
| Total Uses                                                    | 285,592,137 | 297,039,837 | 316,353,563 | 333,307,295 | 356,947,737 |