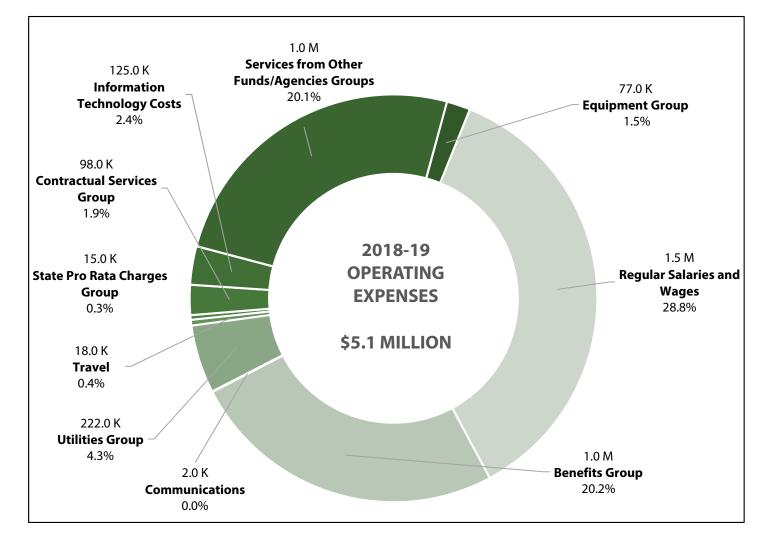

-           | 68,683      |
| Transfer to Maintenance & Repair Fund | (350,000)   | -           | (350,000)   |
| Debt Service Payments                 | (3,971,004) | -           | (3,971,004) |
| Additions (Withdrawals) to Reserves   | \$1,958,232 | (\$148,458) | \$1,809,774 |

\$6,210,552

(\$148,458)

\$6,062,094

\*The CO requires a debt ratio of 1.10 per self-support enterprise programs

The CSU system-wide payroll distribution software has a known issue where the calculated FTE is not always accurate when a payroll reduction occurs. Occasionally, the FTE is posted as a positive rather than a negative value for a reduction in payroll, thereby inflating the total FTE amount.

### UNIVERSITY TRANSPORTATION AND PARKING SERVICES OPERATING FUND SUMMARY (FUNDS TPR01 AND TPF01) FY 2018-19





\*Does not include debt service payments or transfers out

### UNIVERSITY TRANSPORTATION AND PARKING SERVICES OPERATING REVENUE DETAIL (FUNDS TPR01 AND TPF01) FY 2018-19

| Department                  | FIRMS<br>Expense<br>Obj Code | Expense Description                                          | TPF01<br>\$ Amount | TPR01<br>\$ Amount | Total<br>\$ Amount |
|-----------------------------|------------------------------|--------------------------------------------------------------|--------------------|--------------------|--------------------|
| UTAPS-Fees                  | 504003                       | Parking Permits                                              |                    | 8,352,289          | 8,352,289          |
|                             | 504004