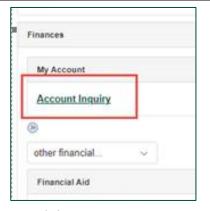

From the Sac State main page (csus.edu), click the magnifying glass, then click My Sac State and login.

3. Click on the "Student Center" link.

4. Click on "Account Inquiry"

5. Click on "Make an Online Payment"