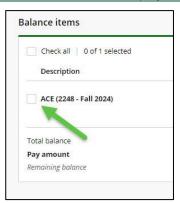

6. Click on "Make a Payment"

7. Check the box next to the fee you would like to pay.

8. Select the relevant term and click Checkout.

9. Select your method of payment and follow prompts to complete payment.