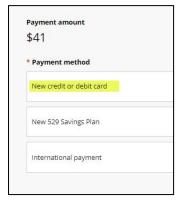

6. Click on "Make a Payment"

7. Check the box next to the fee you would like to pay.

8. Select the relevant term and click Checkout.

9. Select your method of payment and follow prompts to complete payment.