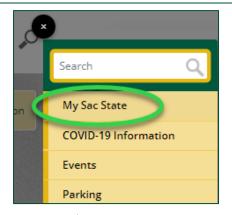

From the Sac State main page (csus.edu), click the magnifying glass, then click My Sac State and login.

3. Click on the "Student Center" link.

4. Click on "Account Inquiry"

5. Click on "Make an Online Payment"