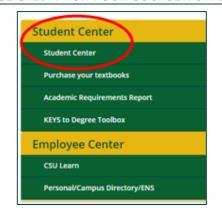

From the Sac State main page (csus.edu), click the magnifying glass, then click My Sac State and login.

3. Click on the "Student Center" link.

4. Click on "Account Inquiry"

5. Click on "Make an Online Payment"