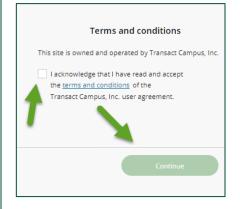

## **Paying ACE Fee**

PAYMENT MUST BE RECEIVED BY EMAILED DUE DATE IN ORDER TO EARN COLLEGE CREDIT FOR YOUR COURSEWORK.



1. You MUST establish a My Sac State identity.

Please click here to create a My Sac State account.



From the Sac State main page (csus.edu), click the magnifying glass, then click My Sac State and login.



3. Click on the "Student Center" link.



4. Click on "Account Inquiry"



5. Click on "Make an Online Payment"



6. Click on "Make a Payment"



7. Check the box next to the fee you would like to pay.

8. Select the relevant term and click Checkout.



9. Select your method of payment and follow prompts to complete payment.



10. Check box to accept terms and conditions, click Continue.