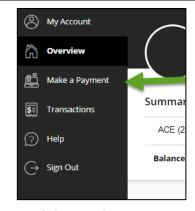

6. Click on "Make a Payment"

7. Check the box next to the fee you would like to pay.

8. Select the relevant term and click Checkout.

9. Select your method of payment and follow prompts to complete payment.