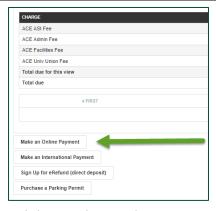

From the Sac State main page (csus.edu), click the magnifying glass, then click My Sac State and login.

3. Click on the "Student Center" link.

4. Click on "Account Inquiry"

5. Click on "Make an Online Payment"

6. Click on "Make a Payment"

7. Check the box next to the fee you would like to pay.

8. Select the relevant term and click Checkout.

9. Select your method of payment and follow prompts to complete payment.