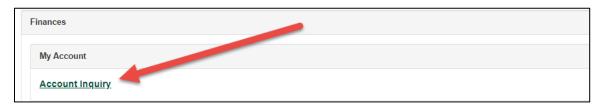

## > From your Student Center under the FINANCES section click on ACCOUNT INQUIRY

> Click on the Sign Up for eRefund (direct deposit) button in the DETAILS BY CHARGE section.

| ✓ Details by Charge                  |
|--------------------------------------|
| Make an Online Payment               |
| Make an International Payment        |
| Sign Up for eRefund (direct deposit) |
| Purchase a Parking Permit            |
|                                      |