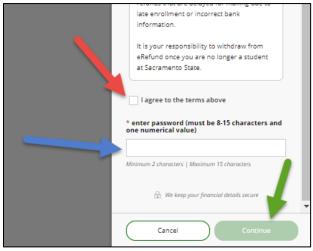

Read and agree to the terms, enter a password to meet the requirements and click Continue.