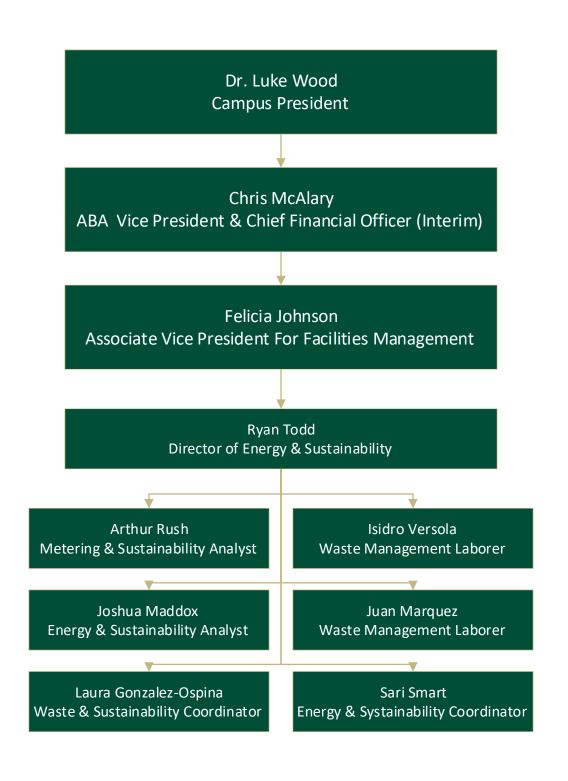

Facilities Management Leadership Organization Chart

General Fund

Self-Support Fund

**Administration & Business Affairs**Office of Sustainability Organization Chart

General Fund

Self-Support Fund

Administration & Business Affairs