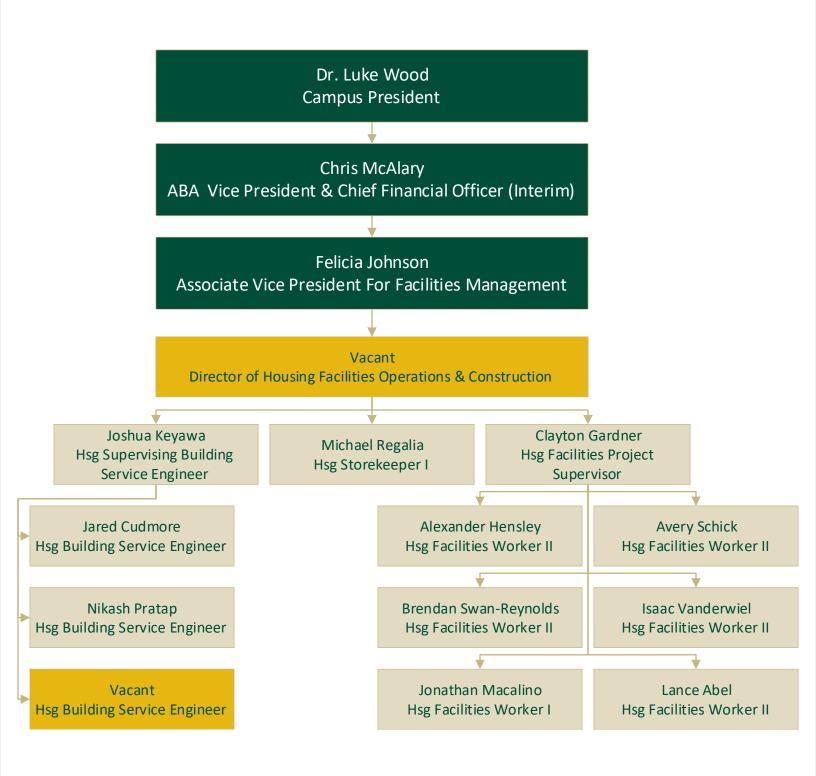

 $\label{lem:construction} \mbox{Housing Facility Operations \& Construction Organization Chart}$ 

General Fund

Self-Support Fund

Administration & Business Affairs Administration Organization Chart

General Fund