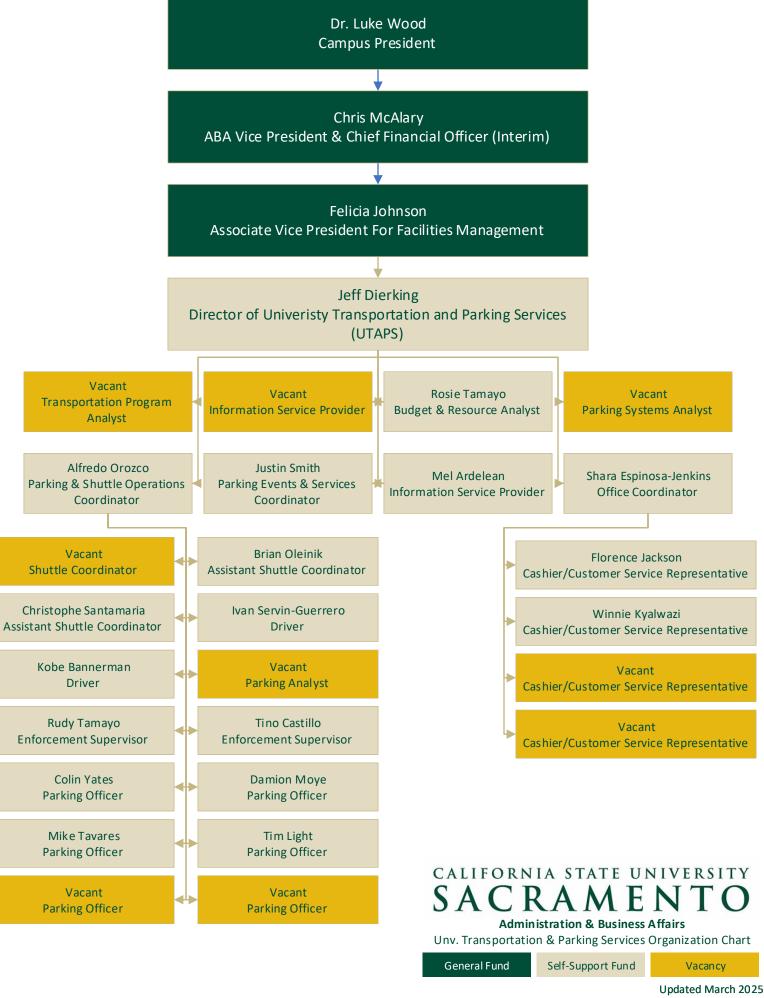

Facilities Management Leadership Organization Chart

General Fund

Self-Support Fund





**Administration & Business Affairs**Office of Sustainability Organization Chart

General Fund

Self-Support Fund





Administration & Business Affairs

 $\label{lem:construction} \mbox{Housing Facility Operations \& Construction Organization Chart}$ 

General Fund

Self-Support Fund





Administration & Business Affairs Administration Organization Chart

General Fund

Self-Support Fund



Seasonal Groundsworker

## SACRAMENTO

**Administration & Business Affairs Grounds & Custodial Services Organization Chart** 









Administration & Business Affairs

Planning, Design & Construction Organization Chart

General Fund

Self-Support Fund