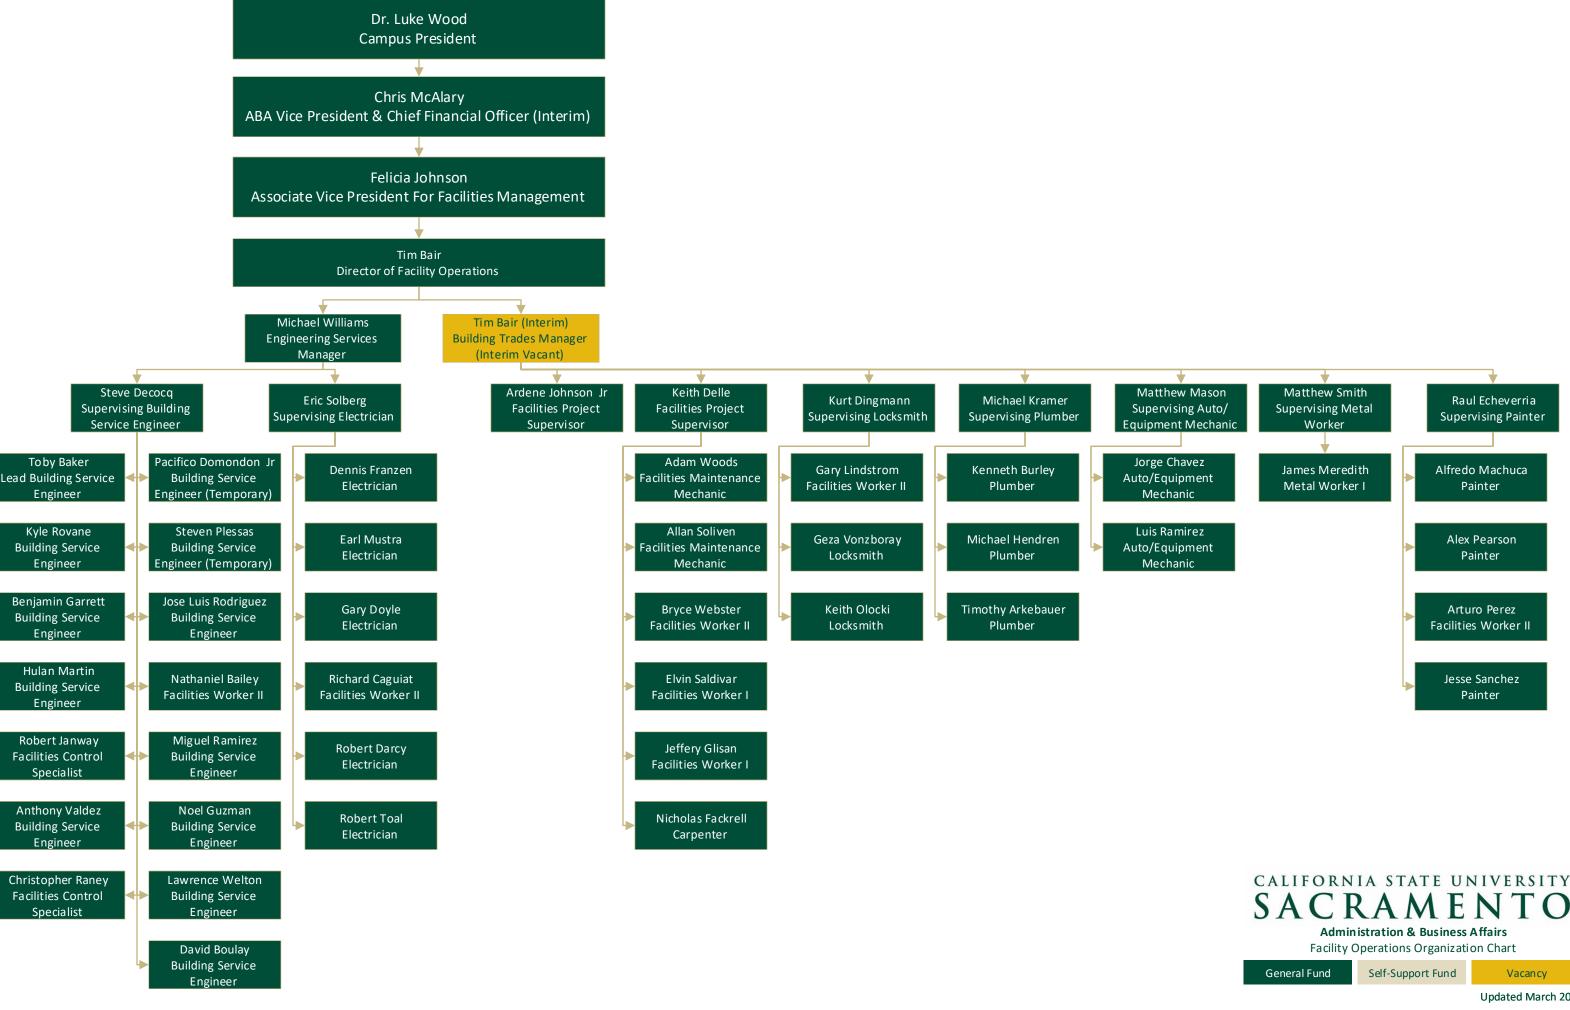

Facilities Management Leadership Organization Chart

General Fund

Self-Support Fund

**Administration & Business Affairs**Office of Sustainability Organization Chart

General Fund

Self-Support Fund

Administration & Business Affairs