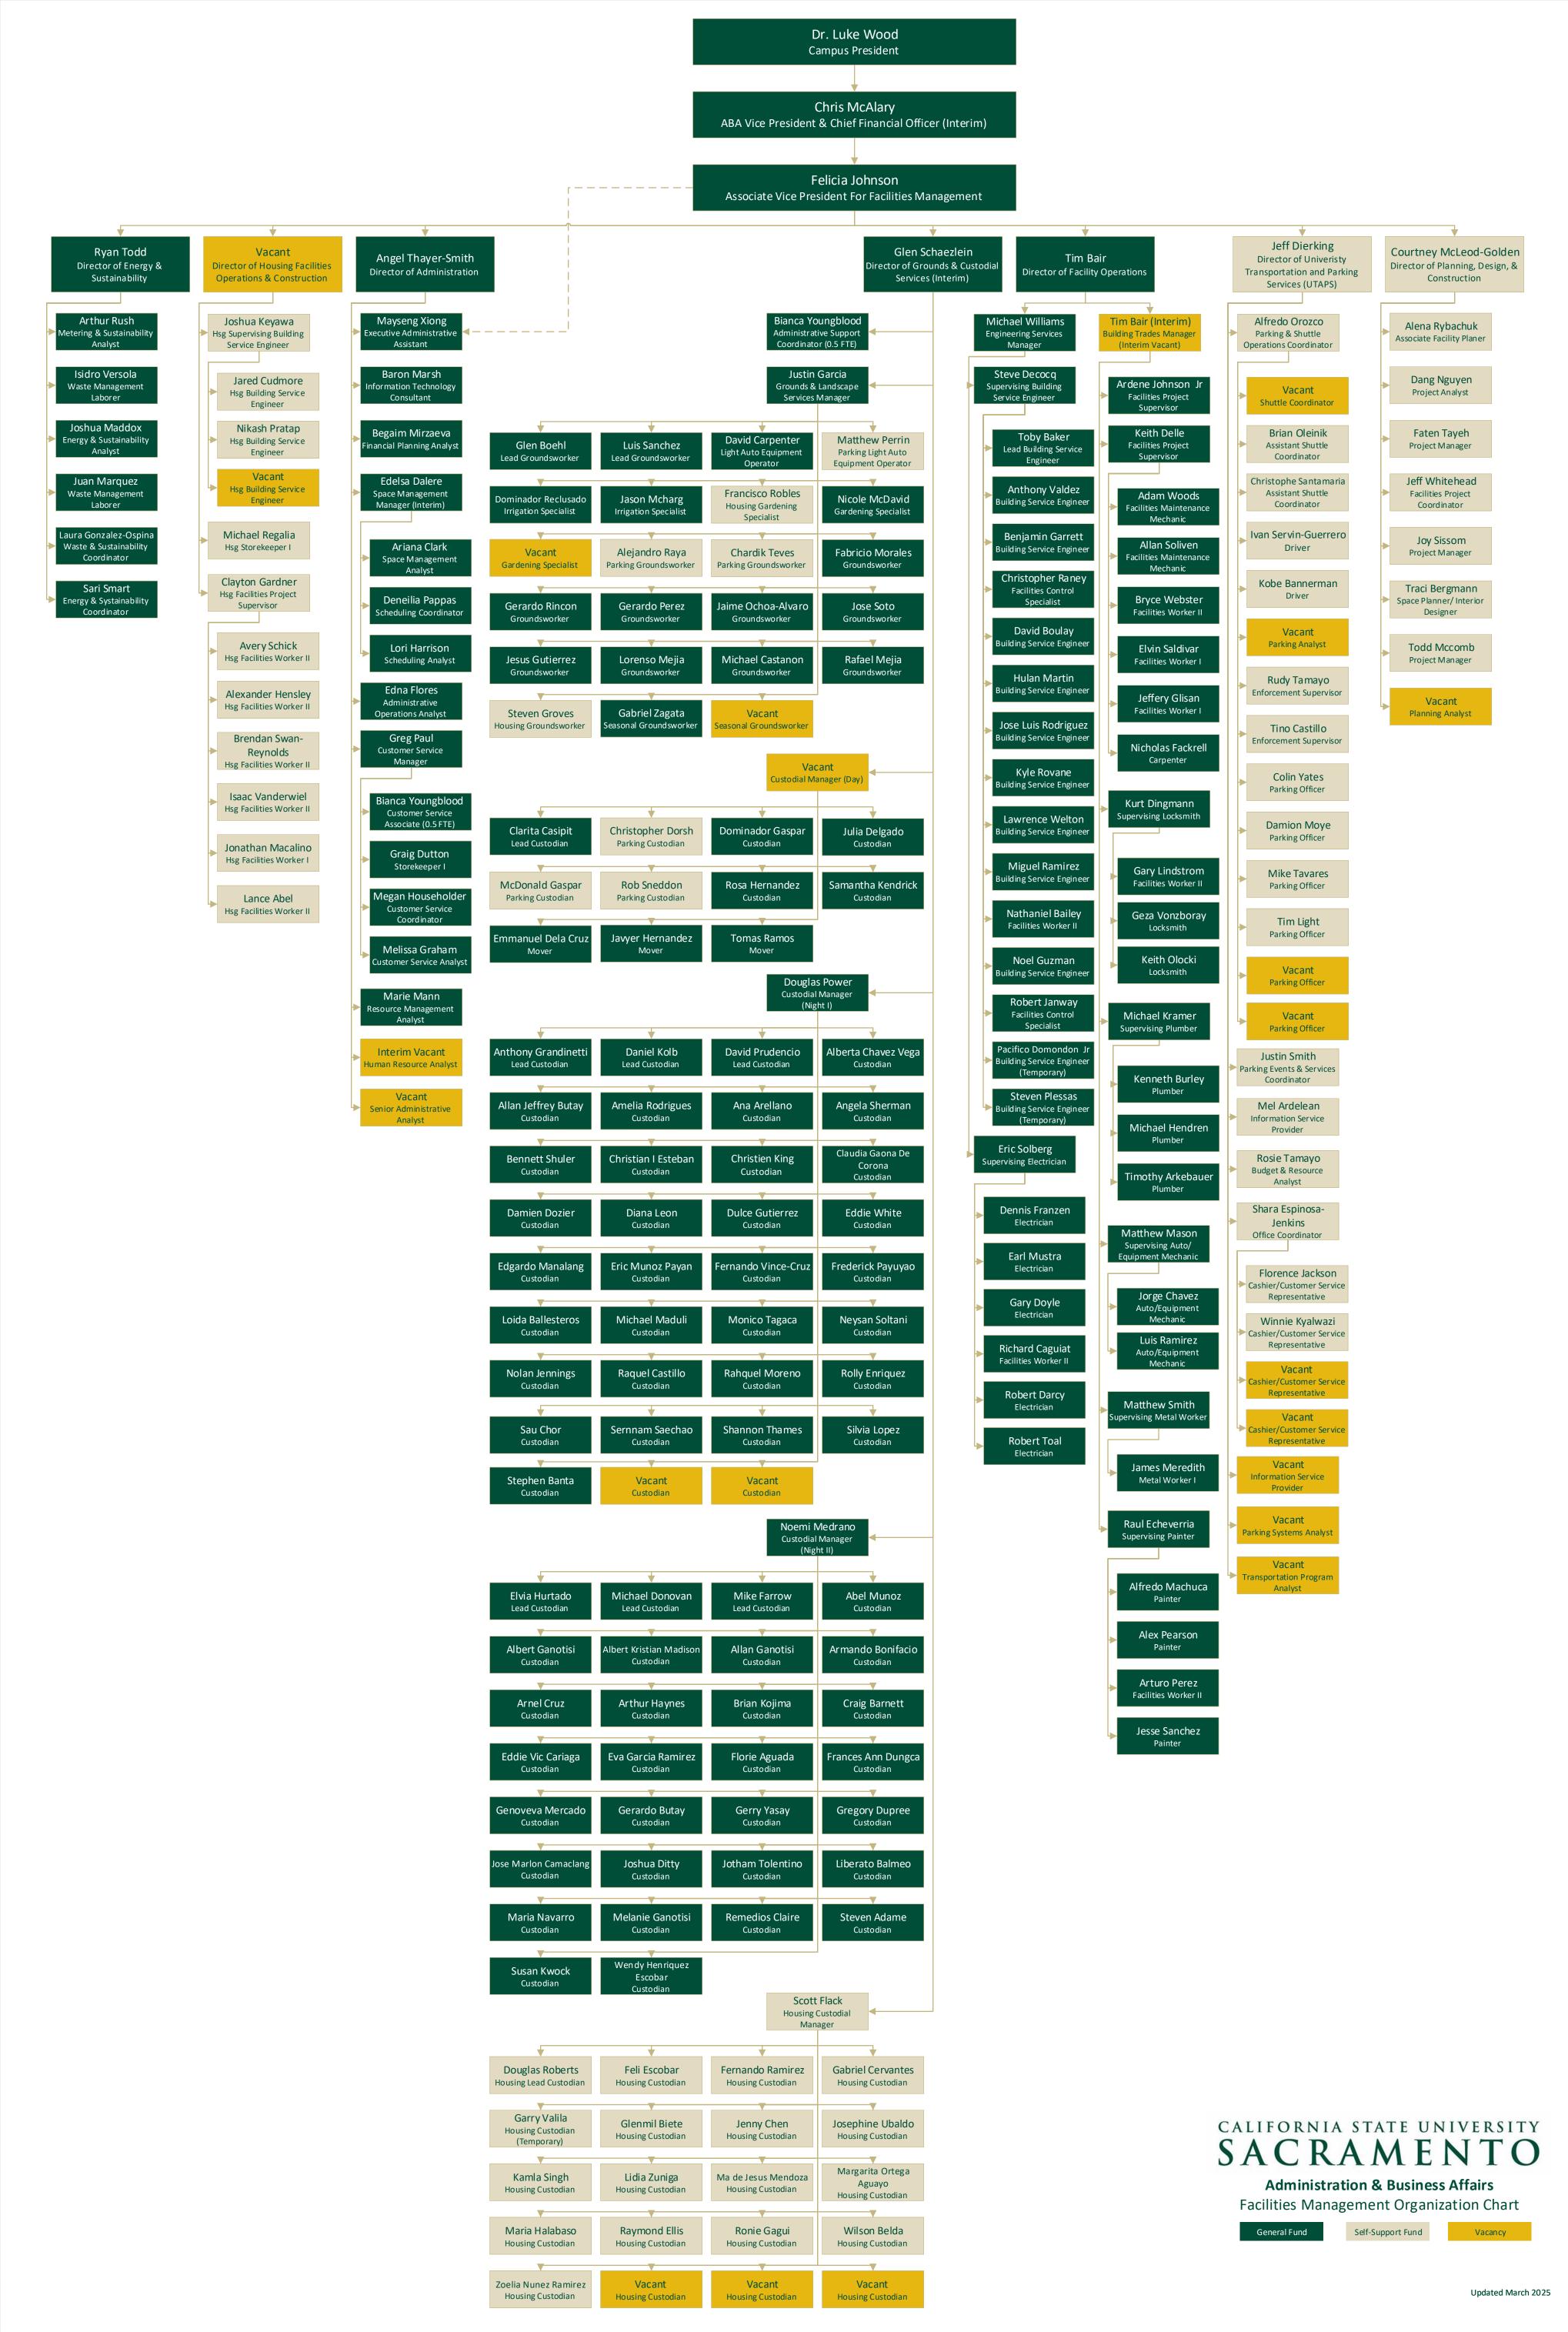

Facilities Management Leadership Organization Chart

General Fund

Self-Support Fund

**Administration & Business Affairs**Office of Sustainability Organization Chart

General Fund

Self-Support Fund

Administration & Business Affairs