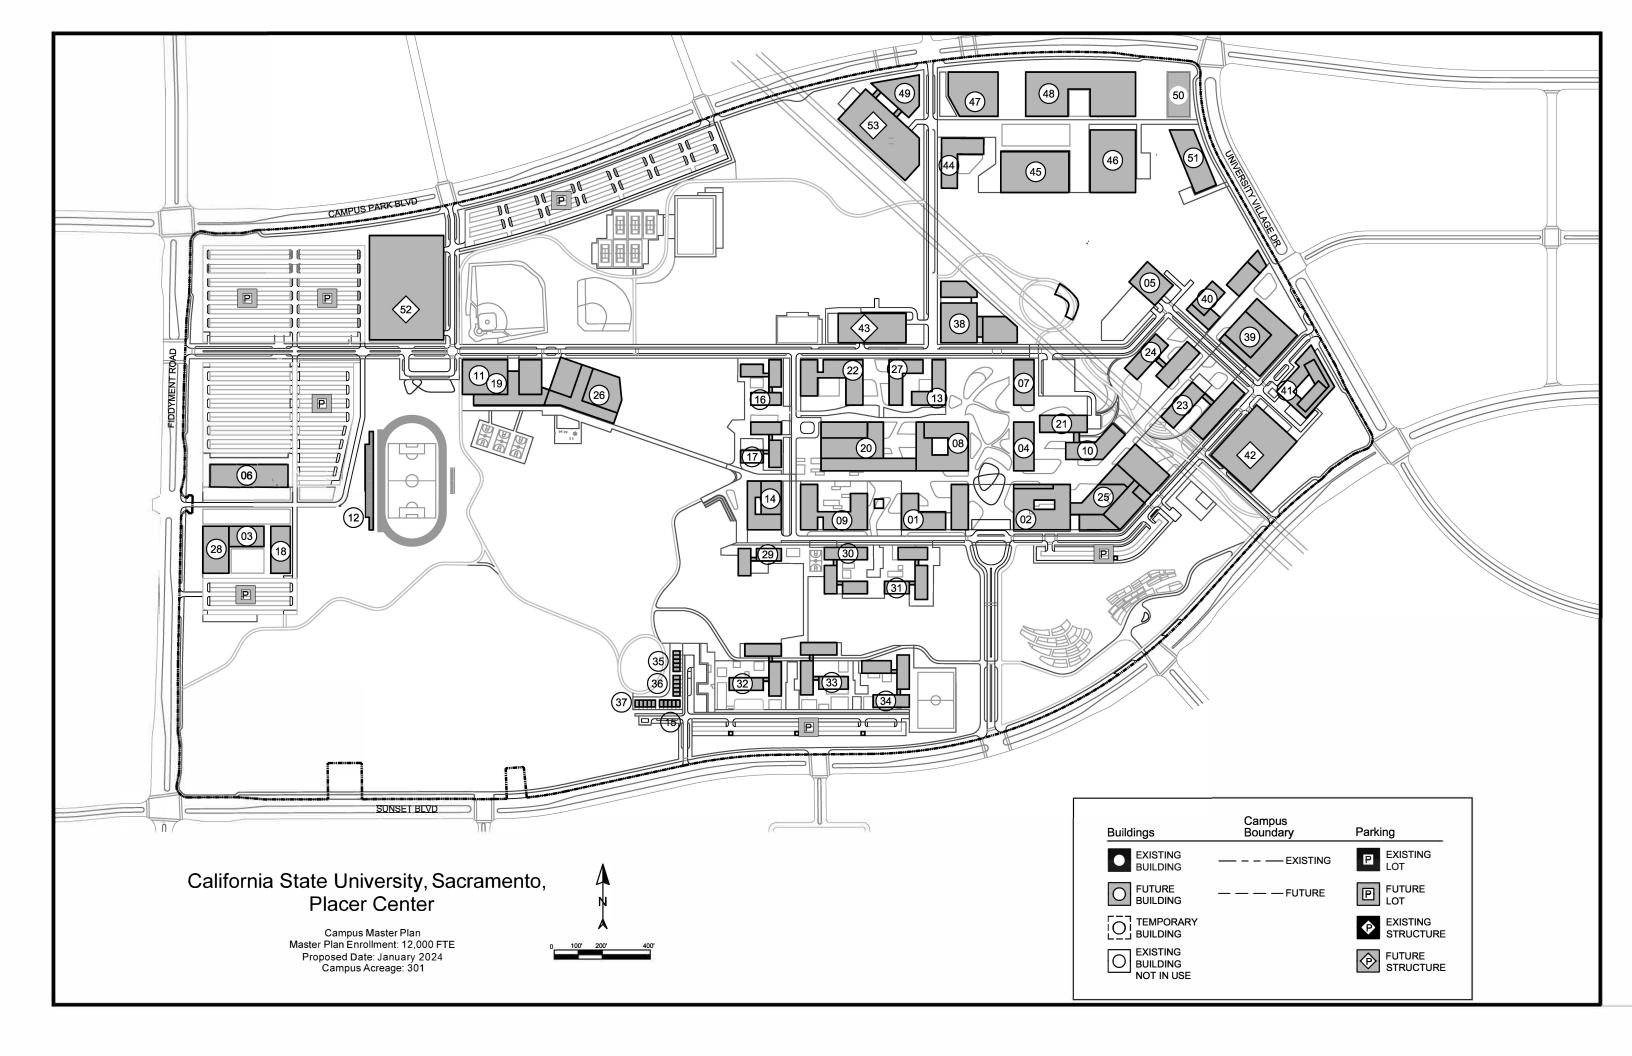

## California State University, Sacramento - Placer Center

Master Plan Enrollment: 12,000 FTE

1. Initial Academic Building

2. Library

3. Support Building

4. Sierra College Transfer Center

5. Central Plant

6. Fire Station

7. Forensic Lab

8. Student Center

9. Academic Building

10. Academic Building

11. Recreation & Wellness Center

12. Stadium Bleachers

13. Administration Building

14. Dining Center

15. Faculty Housing

16. Student Housing

17. Student Housing

18. P&T and Campus Police

19. Childcare Center

20. Student Center

21. Academic Building

22. Academic Building

23. Academic Building

24. Academic Building

25. Library Expansion

26. Recreation & Wellness Center

27. Administration Building

28. Support Building Expansion

29. Student Housing

30. Student Housing

31. Student Housing

32. Student Housing

33. Student Housing

34. Student Housing

35. Faculty Housing

36. Faculty Housing 37. Faculty Housing

38. Conference Center

39. Performing Arts Center

40. Continuing Ed Building

41. Hotel

42. Parking Garage (Hotel)

43. Parking Garage (Conf Center)

44. Academic Mixed Use

45. Academic Mixed Use

46. Academic Mixed Use

47. Innovation Mixed Use

48. Innovation Mixed Use

49. Innovation Mixed Use

50. Innovation Mixed Use

51. Innovation Mixed Use

52. Parking Garage (Athletics)

53. Parking Garage (Innovation Mixed Use)

LEGEND:

Existing Facility / Proposed

Facility

NOTE: Existing building numbers correspond with building numbers in the Space and Facilities

Data Base (SFDB)