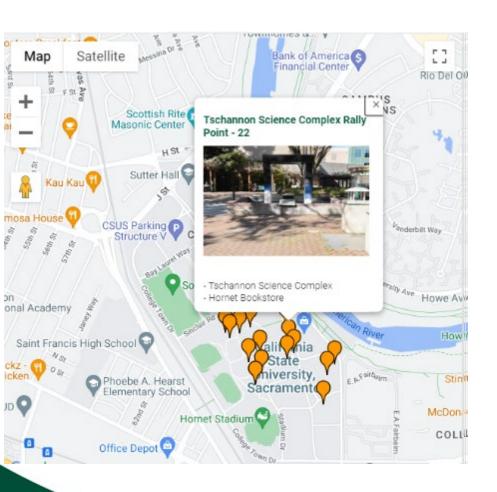

## **Campus Safety Map**

## **Safety Map Includes**

- BEAPs
- AEDs
- Evacuation Chairs
- Blue Lights
- Rally Points