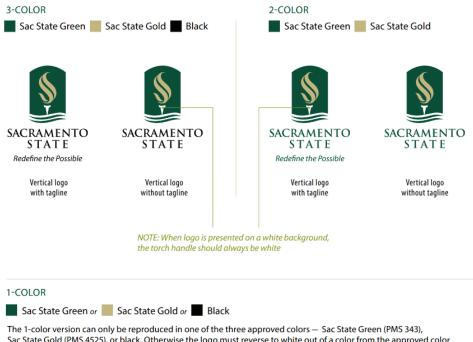

### COLOR

Color plays an important role in communicating the University's identity. The 3-color version of the vertical logo is preferred in most applications. The 1- and 2-color versions are alternatives and are intended for 1- or 2-color printing or occasions when a 3-color logo does not have enough contrast with a background color or image.

Contact universitymarketing@csus.edu for more information.

Sac State Gold (PMS 4525), or black. Otherwise the logo must reverse to white out of a color from the approved color palette for the appropriate voice. See Colors Section.