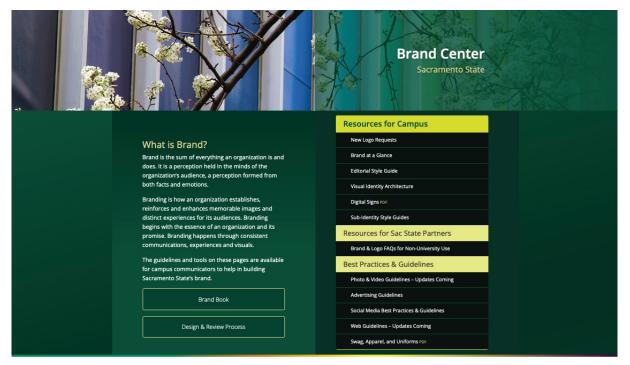

### Visual Identity Architecture

The identity architecture is a framework that organizes the University's many identities into defined categories for the application of the identity style guidelines. Categories are based on strategic and visual connections to the University.

https://www.csus.edu/brand/visual-identity-architecture.html

### Brand Toolkit

| Logos & Logotypes | Color Palettes              | Fonts                       | Tagline                                |
|-------------------|-----------------------------|-----------------------------|----------------------------------------|
| Graphic Elements  | Templates & Design Examples | Business Cards & Letterhead | Vanity Marks - New Updates             |
| Advertising       | Email Signatures            | Photo Gallery               | University-Wide Marketing<br>Campaigns |

www.csus.edu/brand