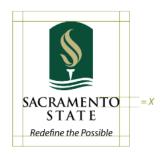

### HORIZONTAL CONFIGURATION

### HORIZONTAL STACKED CONFIGURATION

Clear space = X

Clears space = 2X