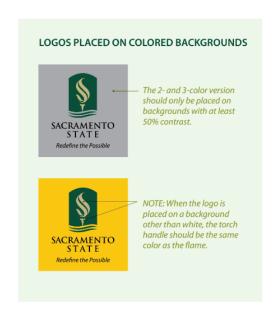

### COLOR

Color plays an important role in communicating the University's identity. The 3-color version of the vertical logo is preferred in most applications. The 1- and 2-color versions are alternatives and are intended for 1- or 2-color printing or occasions when a 3-color logo does not have enough contrast with a background color or image.

Contact universitymarketing@csus.edu for more information.

Sac State Gold (PMS 4525), or black. Otherwise the logo must reverse to white out of a color from the approved color palette for the appropriate voice. See Colors Section.