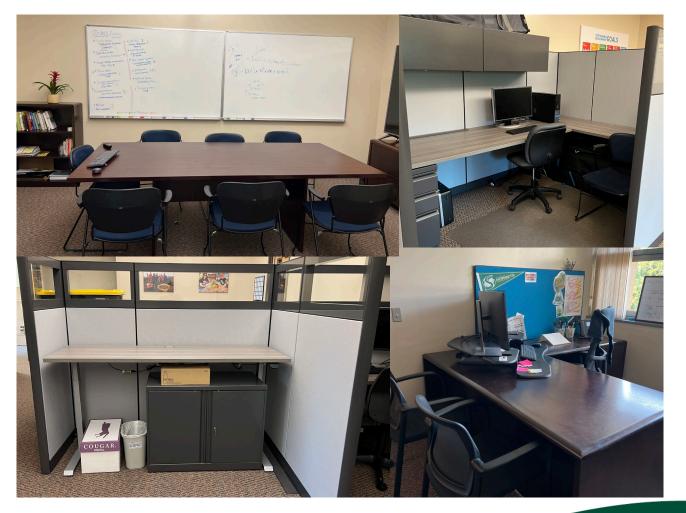

## **Surplus Success Story**

- The Sustainability Office previously moved into a new space which required furnishing
- All items used to furnish the space either came from the Surplus Warehouse or were gathered from the previous occupants before being sent to the Surplus Warehouse