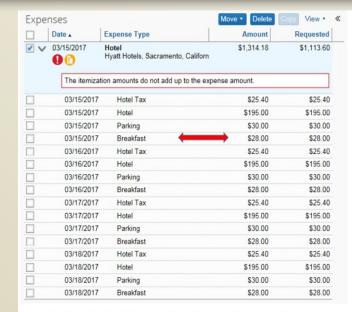

#### Receipt Sample:

All itemized charges on the hotel receipt have been added, but notice that the hotel charges are still out of balance. Notice that there is a breakfast on the receipt on 3/19 that has not been added to the Expense Report.

All hotel expenses are now entered, and itemized charges balance to the total.