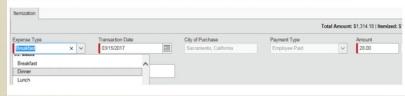

#### Receipt Sample:

All itemized charges on the hotel receipt have been added, but notice that the hotel charges are still out of balance. Notice that there is a breakfast on the receipt on 3/19 that has not been added to the Expense Report.