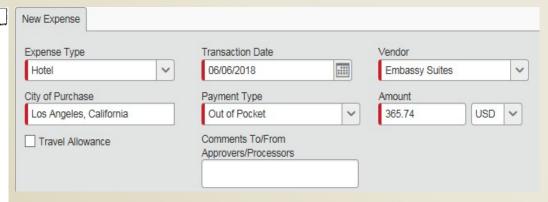

#### Concur Expense Summary:

Vendor- The hotel brand

City of Purchase- The city/state where the hotel is located Payment Type- If the University paid for your hotel and was not charged to a corporate travel/ghost card, select "University Paid." If you paid out-of- pocket, select "Out of Pocket."

Amount- Enter the total on the hotel receipt.

Then click "Itemize."