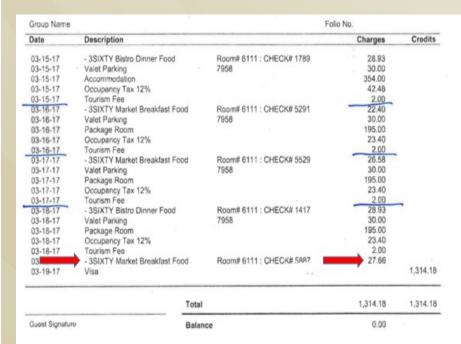

### **Modify Your Entries**

Now I'm ready to modify my entries. Taking one line item at a time, I'll compare my entries to the line items on my receipt, and correct any amounts that are different.

| Group Name      |                                |                          | Folio No. |         |
|-----------------|--------------------------------|--------------------------|-----------|---------|
| Date            | Description                    |                          | Charges   | Credits |
| 03-15-17        | - 3SIXTY Bistro Dinner Food    | oom# 6111 : CHECK# 1789  | 28.93     |         |
| 03-15-17        | Valet Parking                  | 7958                     | 30.00     |         |
| 03-15-17        | Accommodation                  |                          | 354.00    |         |
| 03-15-17        | Occupancy Tax 12%              |                          | 42.48     |         |
| 03-15-17        | Tourism Fee                    |                          | 2.00      |         |
| 03-16-17        | - 3SIXTY Market Breakfast Food | Room# 6111 : CHECK# 5291 | 22.40     |         |
| 03-16-17        | Valet Parking                  | 7958                     | 30.00     |         |
| 03-16-17        | Package Room                   |                          | 195.00    |         |
| 03-16-17        | Occupancy Tax 12%              |                          | 23.40     |         |
| 03-16-17        | Tourism Fee                    |                          | 2.00      |         |
| 03-17-17        | - 3SIXTY Market Breakfast Food | Room# 6111 : CHECK# 5529 | 26.58     |         |
| 03-17-17        | Valet Parking                  | 7958                     | 30.00     |         |
| 03-17-17        | Package Room                   |                          | 195.00    |         |
| 03-17-17        | Occupancy Tax 12%              |                          | 23.40     |         |
| 03-17-17        | Tourism Fee                    |                          | 2.00      | _       |
| 03-18-17        | - 3SIXTY Bistro Dinner Food    | Room# 6111 : CHECK# 1417 | 28.93     | •       |
| 03-18-17        | Valet Parking                  | 7958                     | 30.00     |         |
| 03-18-17        | Package Room                   |                          | 195.00    |         |
| 03-18-17        | Occupancy Tax 12%              |                          | 23.40     |         |
| 03-18-17        | Tourism Fee                    |                          | 2.00      |         |
| 03-19-17        | - 3SIXTY Market Breakfast Food | Room# 6111: CHECK# 5887  | 27.66     |         |
| 03-19-17        | Visa                           | **                       |           | 1,314.1 |
|                 | Total                          | al                       | 1,314.18  | 1,314.1 |
| Guest Signature | Bal                            | ance                     | 0.00      |         |

The first line item on my receipt is not a breakfast, but a Bistro Dinner for \$28.93.

By selecting the line item on the Concur Expense Summary, I can change the Expense Type to "Dinner," and change the amount to \$28.93.

## **Modify Your Entries**

The next line item that is different on my receipt is the base rate and taxes on 3/15/17.

Again, by selecting the line item on the Concur Expense Summary, I can change the base rate to \$354.00. The same has to be done with the taxes on 3/15/17.

### **Modify Your Entries**