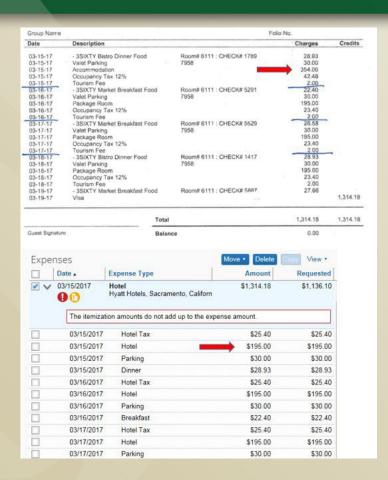

## Adding Additional Charges (Ex: parking, room service, internet, etc.)

| Group Name     |                                | Fo                       | olio No. |          |
|----------------|--------------------------------|--------------------------|----------|----------|
| Date           | Description                    |                          | Charges  | Credits  |
| 03-15-17       | - 3SIXTY Bistro Dinner Food    | Room# 6111 : CHECK# 1789 | 28.93    |          |
| 03-15-17       | Valet Parking                  | 7958                     | 30.00    |          |
| 03-15-17       | Accommodation                  |                          | 354.00   |          |
| 03-15-17       | Occupancy Tax 12%              |                          | 42.48    |          |
| 03-15-17       | Tourism Fee                    |                          | 2.00     |          |
| 03-16-17       | - 3SIXTY Market Breakfast Food | Room# 6111 : CHECK# 5291 | 22.40    |          |
| 03-16-17       | Valet Parking                  | 7958                     | 30.00    |          |
| 03-16-17       | Package Room                   |                          | 195.00   |          |
| 03-16-17       | Occupancy Tax 12%              |                          | 23.40    |          |
| 03-16-17       | Tourism Fee                    |                          | 2.00     |          |
| 03-17-17       | - 3SIXTY Market Breakfast Food | Room# 6111 : CHECK# 5529 | 26.58    |          |
| 03-17-17       | Valet Parking                  | 7958                     | 30.00    |          |
| 03-17-17       | Package Room                   |                          | 195.00   |          |
| 03-17-17       | Occupancy Tax 12%              |                          | 23.40    |          |
| 03-17-17       | Tourism Fee                    |                          | 2.00     | _        |
| 03-18-17       | - 3SIXTY Bistro Dinner Food    | Room# 6111 : CHECK# 1417 | 28.93    |          |
| 03-18-17       | Valet Parking                  | 7958                     | 30.00    |          |
| 03-18-17       | Package Room                   |                          | 195.00   |          |
| 03-18-17       | Occupancy Tax 12%              |                          | 23.40    |          |
| 03-18-17       | Tourism Fee                    |                          | 2.00     |          |
| 03-19-17       | - 3SIXTY Market Breakfast Food | Room# 6111 : CHECK# 5887 | 27.66    |          |
| 03-19-17       | Visa                           | ex.                      |          | 1,314.18 |
|                | Total                          |                          | 1,314.18 | 1,314.18 |
| Guest Signatur | e Balai                        | nce                      | 0.00     |          |

There are also meal expenses for all four nights. In this example, I am entering a common meal and an average cost, and I'll edit the charges later.

Remember that the system will add all Additional Charges for each night.

Now that I've added all additional itemized charges on my hotel receipt, I'm ready to Save Itemizations.

#### Receipt Sample:

All itemized charges on the hotel receipt have been added, but notice that the hotel charges are still out of balance. Notice that there is a breakfast on the receipt on 3/19 that has not been added to the Expense Report.