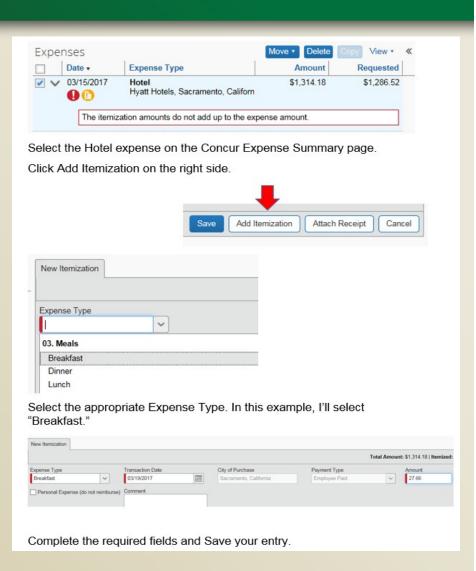

# When all itemized hotel charges are entered, the Expense Summary should match your receipt

#### Receipt Sample:

#### Concur Expense Summary:

| DATE REFERENCE                                                   | CHARGES       | CREDITS | BALANCE DUE | Expe  | nses          |                                            | Move v Delete C | Copy View <b>▼ 《</b> |
|------------------------------------------------------------------|---------------|---------|-------------|-------|---------------|--------------------------------------------|-----------------|----------------------|
| 06/04 TELECOMM FREEHSIA<br>06/04 RM CHARG 843, 1                 | .00<br>158.00 |         |             |       | Date <b>▼</b> | Expense Type                               | Amount          | Requested            |
| 06/04 OCC TAX 843, 1                                             | 22.12         |         |             | Addin | g New Expens  | se                                         |                 |                      |
| 06/04 CA TOUR 843, 1<br>06/04 TOUR FEE 843, 1                    | .38<br>2.37   |         |             | _ ∨   | 06/06/2018    | Hotel<br>Embassy Suites, Los Angeles, Cali | \$365.74        | \$365.74             |
| 06/05 TELECOMM FREEHSIA                                          | .00           |         |             |       | 06/04/2018    | Hotel                                      | \$158.00        | \$158.00             |
| 06/05 RM CHARG 843, 1                                            | 158.00        |         |             |       | 06/04/2018    | Hotel Tax                                  | \$24.87         | \$24.87              |
| 06/05 OCC TAX 843, 1                                             | 22.12         |         |             |       | 06/05/2018    | Hotel                                      | \$158.00        | \$158.00             |
| 06/05 CA TOUR 843, 1                                             | .38<br>2.37   |         |             |       | 06/05/2018    | Hotel Tax                                  | \$24.87         | \$24.87              |
| 06/05 TOUR FEE 843, 1<br>06/06 CCARD-VS<br>VSXXXXXXXXXXXXXXX0475 | 2.37          | 365.74  |             |       |               |                                            |                 |                      |
|                                                                  |               |         |             |       |               |                                            |                 |                      |
|                                                                  |               |         | .00         |       |               |                                            |                 |                      |