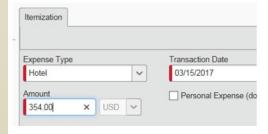

## **Modify Your Entries**

The next line item that is different on my receipt is the base rate and taxes on 3/15/17.

Again, by selecting the line item on the Concur Expense Summary, I can change the base rate to \$354.00. The same has to be done with the taxes on 3/15/17.