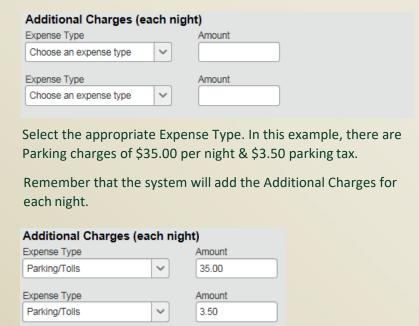

#### Concur Expense Summary:

| Check-in Date                                                  | Check-out Date              | Number of Nights |  |
|----------------------------------------------------------------|-----------------------------|------------------|--|
| 06/04/2018                                                     | 06/06/2018                  | 2                |  |
| Recurring Charges (e                                           | each night)                 |                  |  |
| Room Rate                                                      | Room Tax                    |                  |  |
| 158.00                                                         | 22.12                       |                  |  |
| Other Room Tax 1                                               | Other Room Tax              | 2                |  |
| 0.38                                                           | 2.37                        |                  |  |
|                                                                |                             |                  |  |
| Room rate and taxes will                                       | be shown as separate expens | es               |  |
|                                                                | each night)                 |                  |  |
| Additional Charges (                                           |                             |                  |  |
|                                                                | Amount                      |                  |  |
| Additional Charges (<br>Expense Type<br>Choose an expense type |                             |                  |  |
| Expense Type                                                   | Amount                      |                  |  |

Check-In Date - Enter the first date of hotel stay. The system will automatically calculate the Number of Nights.

Room Rate - Enter the base rate per night. In this example, the base rate for two nights is \$158.00.

Room Tax - Enter all taxes separate from the base rate. In this example, the taxes charged with the base rate are \$22.12, \$0.38, \$2.37 per night.

## Adding Additional Charges (Ex: parking, room service, internet, etc.)

There are also meal expenses for all four nights. In this example, I am entering a common meal and an average cost, and I'll edit the charges later.

Remember that the system will add all Additional Charges for each night.