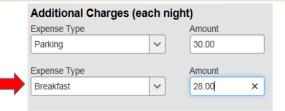

#### Receipt Sample:

All itemized charges on the hotel receipt have been added, but notice that the hotel charges are still out of balance. Notice that there is a breakfast on the receipt on 3/19 that has not been added to the Expense Report.

The first line item on my receipt is not a breakfast, but a Bistro Dinner for \$28.93.

By selecting the line item on the Concur Expense Summary, I can change the Expense Type to "Dinner," and change the amount to \$28.93.