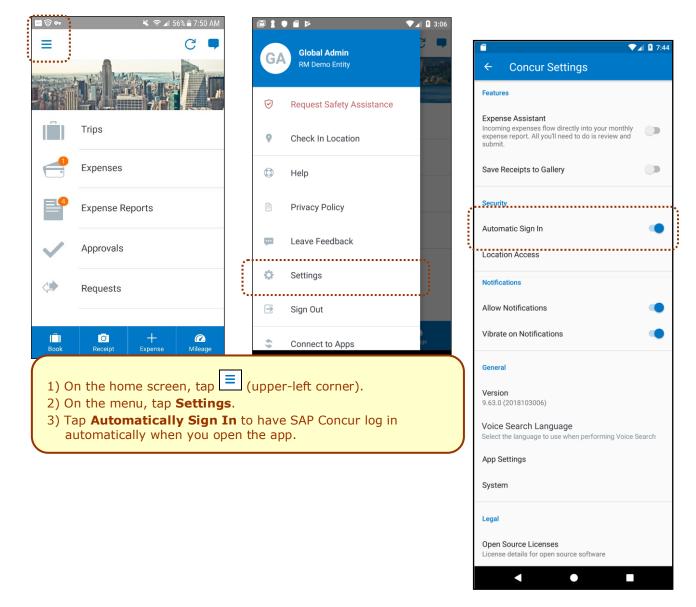

gs > Your Information > Email Addresses - if you are signing into the SAP Concur



mobile app with your email address instead of username.

- or -SSO Company Code Sign In if your company uses SSO to access the SAP Concur mobile app. Tap

**NOTE:** SAP Concur will not let you sign in if your device does not have a passcode or if your device has been compromised (modified to remove manufacturer restrictions).

### Permissions

The home screen provides access to your trips, expenses, expense reports, approvals, and more.

The options that are available on the home screen vary depending on your permissions. For example, if you can access Expense on the web version of SAP Concur, then you can access Expense in the mobile app. The same applies to other SAP Concur services.

### **Auto Login**



## **Get Help**

Use **Help** to search for help topics or find helpful articles.



# Message Center

Use the **Message Center** (upper-right corner) to access direct messages from SAP Concur.