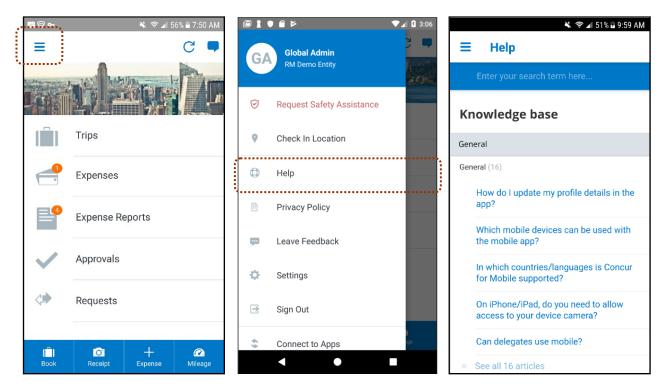

## **Get Help**

Use **Help** to search for help topics or find helpful articles.