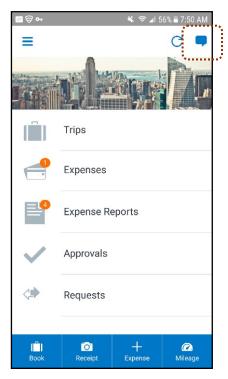

### Permissions

The home screen provides access to your trips, expenses, expense reports, approvals, and more.

The options that are available on the home screen vary depending on your permissions. For example, if you can access Expense on the web version of SAP Concur, then you can access Expense in the mobile app. The same applies to other SAP Concur services.

# Message Center

Use the **Message Center** (upper-right corner) to access direct messages from SAP Concur.