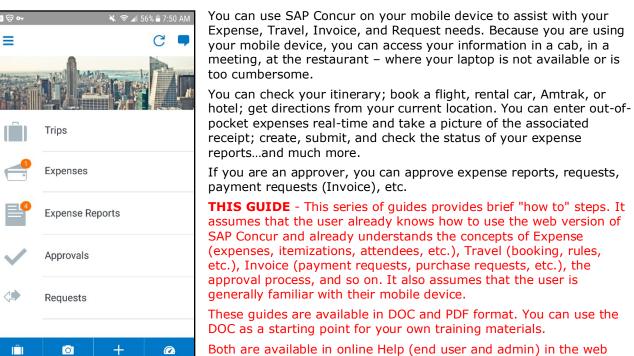

### Permissions

The home screen provides access to your trips, expenses, expense reports, approvals, and more.

The options that are available on the home screen vary depending on your permissions. For example, if you can access Expense on the web version of SAP Concur, then you can access Expense in the mobile app. The same applies to other SAP Concur services.