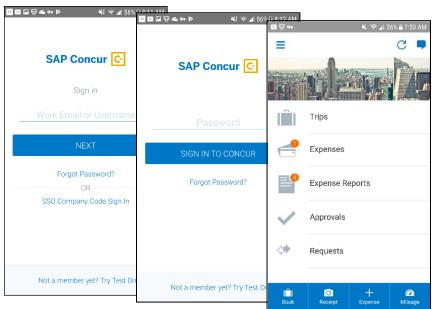

# Sign In

Tap in your device apps list. Then, on the **Sign In** screen, enter your verified work email or your SAP Concur (web version) username. Tap **Next**. On the next screen, enter your password and tap **Sign In to Concur**.

NOTE: You will need to verify your email address – in the web version of SAP Concur click Profile > Profile Settings > Your Information > Email Addresses - if you are signing into the SAP Concur

mobile app with your email address instead of username.

- or -SSO Company Code Sign In if your company uses SSO to access the SAP Concur mobile app. Tap

**NOTE:** SAP Concur will not let you sign in if your device does not have a passcode or if your device has been compromised (modified to remove manufacturer restrictions).