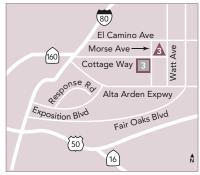

### Folsom Medical Offices

2155 Iron Point Road, 2nd Floor Folsom, CA 95630 916-817-5660 Hours: Mon-Fri, 8:30 a.m.-5 p.m.

Sacramento Medical Center

3 2016 Morse Ave. Sacramento, CA 95825 916-973-5499 Hours: Mon-Fri, 8:30 a.m.-5 p.m.

# AFTER-HOURS/URGENT CARE

- 2 Roseville Medical Center 1600 Eureka Road Roseville, CA 95661 916-784-5380 Hours: 24 hours a day, 7 days a week
- 3 Sacramento Medical Center 2025 Morse Ave. Sacramento, CA 95825 916-973-6600 Hours: 24 hours a day, 7 days a week

### HOSPITAL SERVICES/AFTER-HOURS CARE

- 2 Roseville Medical Center 1600 Eureka Road Roseville, CA 95661 916-784-5380 Hours: 24 hours a day, 7 days a week
- 3 Sacramento Medical Center 2025 Morse Ave. Sacramento, CA 95825 916-973-6600 Hours: 24 hours a day, 7 days a week