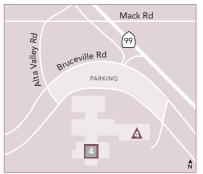

# South Sacramento Medical Center

A Building 3, 2nd Floor 6600 Bruceville Road Sacramento, CA 95823 916-688-2005 Hours: Mon-Fri, 8:30 a.m.-5 p.m.

Holidays closed: Martin Luther King Jr. Day; Presidents' Day; Memorial Day; Independence Day; Labor Day; Thanksgiving Day; Please call for hours during the weeks of Christmas and New Year's.

South Sacramento Medical Center Level II Trauma Center 6600 Bruceville Road Sacramento, CA 95823 916-688-2535 Hours: 24 hours a day, 7 days a week