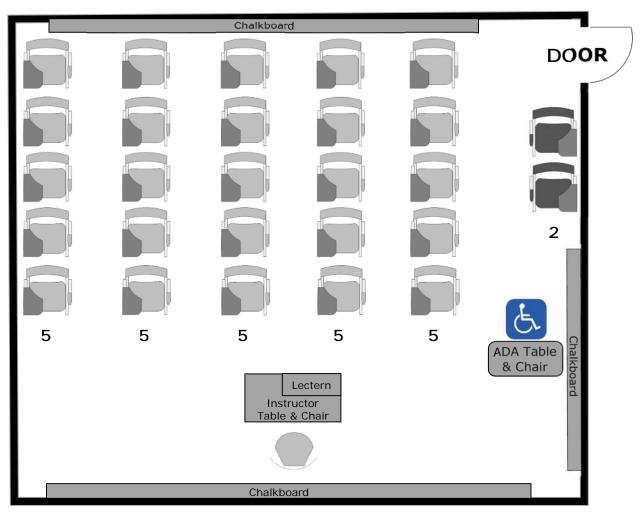

### **Alpine Hall 147 Instructional Furniture Layout**

Seat Capacity: 25 (24 tablet armchairs plus 1 ADA table/chair)

#### PLEASE RETURN ROOM TO THIS CONFIGURATION AFTER EACH USE

FRONT OF ROOM