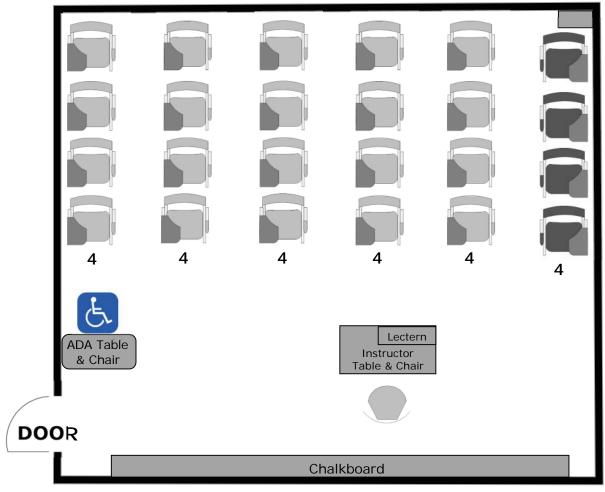

### **Alpine Hall 147 Instructional Furniture Layout**

Seat Capacity: 25 (24 tablet armchairs plus 1 ADA table/chair)

#### PLEASE RETURN ROOM TO THIS CONFIGURATION AFTER EACH USE

FRONT OF ROOM