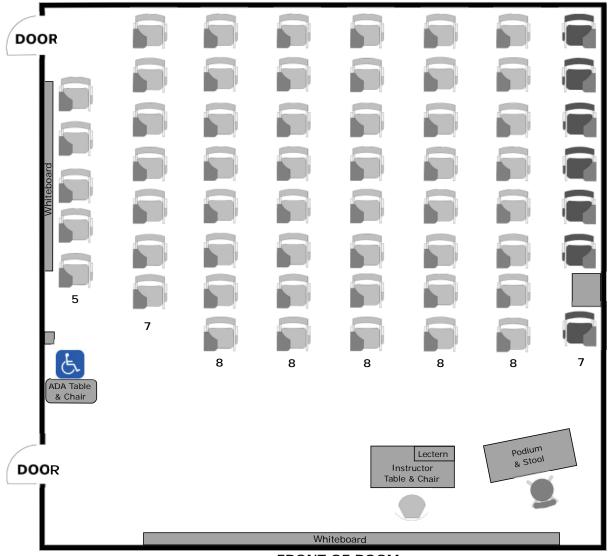

## **Alpine Hall 204 Instructional Furniture Layout**

Seat Capacity: 72 (71 tablet armchairs plus 1 ADA table/chair)

#### PLEASE RETURN ROOM TO THIS CONFIGURATION AFTER EACH USE

FRONT OF ROOM