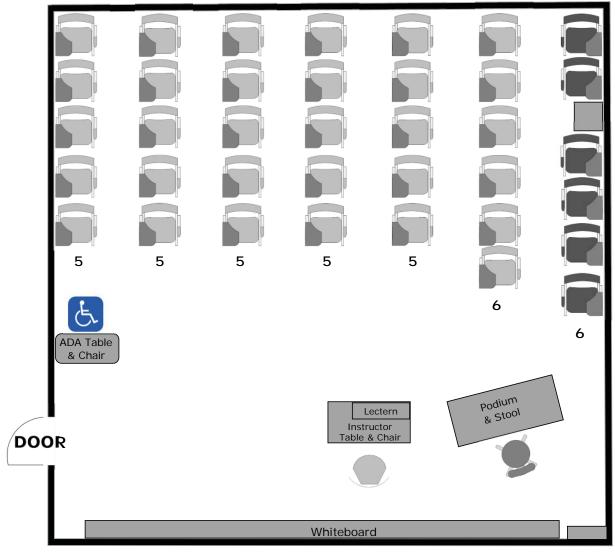

## **Alpine Hall 153 Instructional Furniture Layout**

Seat Capacity: 38 (37 tablet armchairs plus 1 ADA table/chair)

#### PLEASE RETURN ROOM TO THIS CONFIGURATION AFTER EACH USE

FRONT OF ROOM