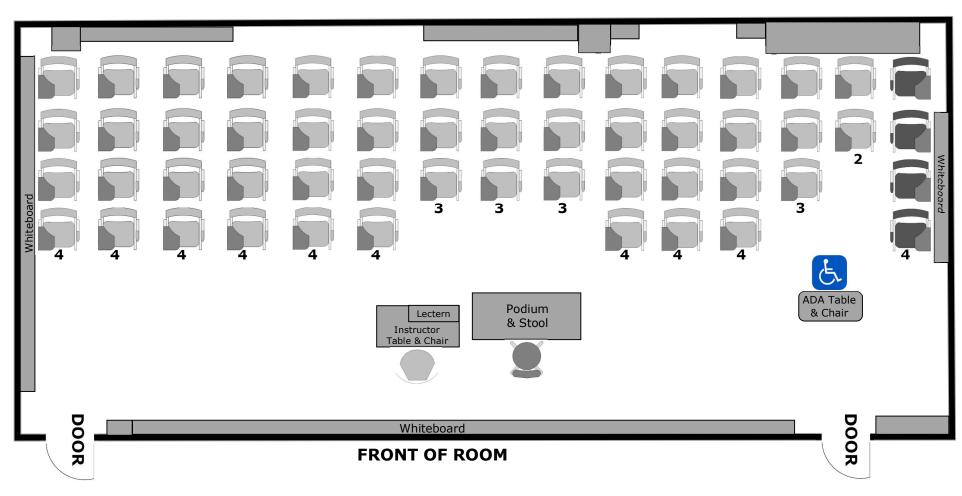

## **Alpine Hall 204 Instructional Furniture Layout**

Seat Capacity: 72 (71 tablet armchairs plus 1 ADA table/chair)

#### PLEASE RETURN ROOM TO THIS CONFIGURATION AFTER EACH USE

FRONT OF ROOM