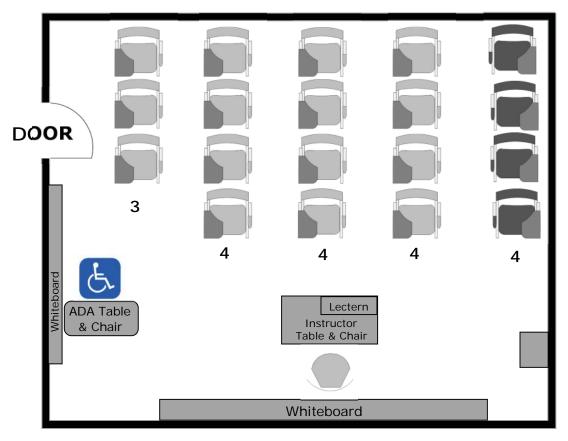

### **Alpine Hall 147 Instructional Furniture Layout**

Seat Capacity: 25 (24 tablet armchairs plus 1 ADA table/chair)

#### PLEASE RETURN ROOM TO THIS CONFIGURATION AFTER EACH USE

FRONT OF ROOM