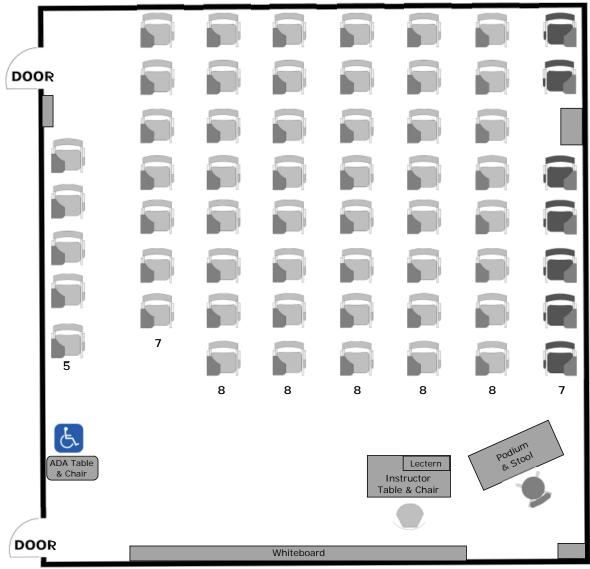

## **Alpine Hall 144 Instructional Furniture Layout**

Seat Capacity: 60 (59 tablet armchairs plus 1 ADA table/chair)

#### PLEASE RETURN ROOM TO THIS CONFIGURATION AFTER EACH USE

FRONT OF ROOM