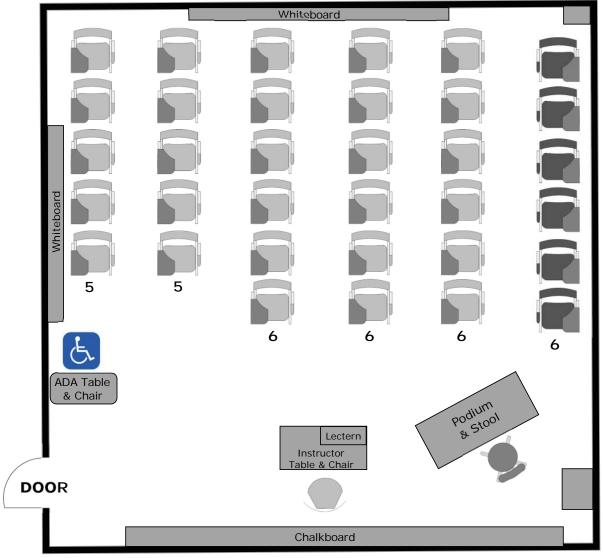

## **Alpine Hall 232 Instructional Furniture Layout**

Seat Capacity: 55 (54 tablet armchairs plus 1 ADA table/chair)

#### PLEASE RETURN ROOM TO THIS CONFIGURATION AFTER EACH USE

FRONT OF ROOM