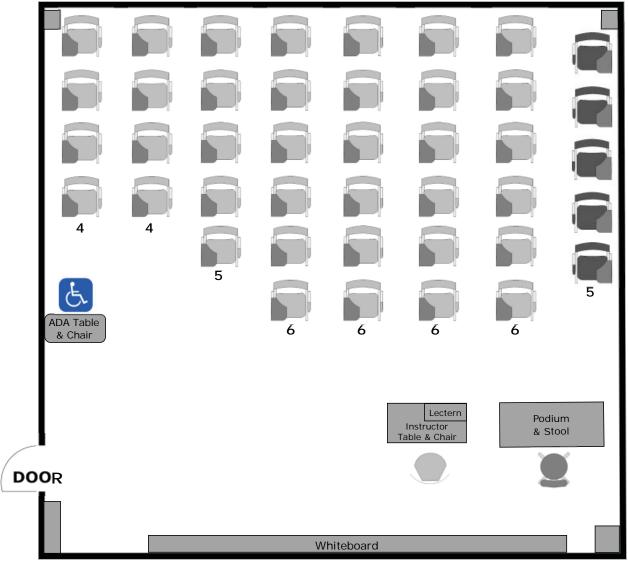

### **Alpine Hall 148 Instructional Furniture Layout**

Seat Capacity: 43 (42 tablet armchairs plus 1 ADA table/chair)

### PLEASE RETURN ROOM TO THIS CONFIGURATION AFTER EACH USE

FRONT OF ROOM