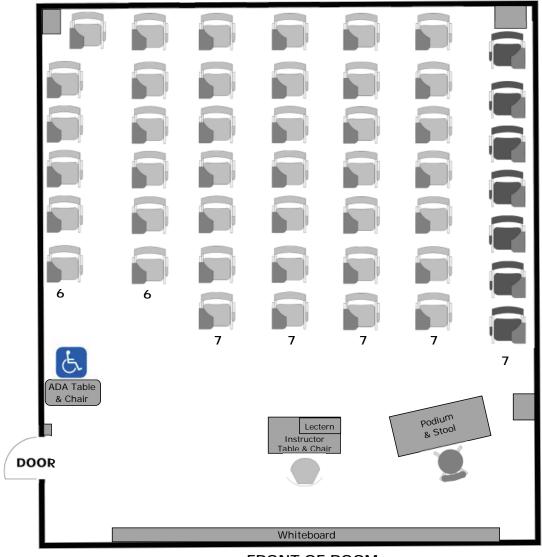

## **Alpine Hall 156 Instructional Furniture Layout**

Seat Capacity: 60 (59 tablet armchairs plus 1 ADA table/chair)

#### PLEASE RETURN ROOM TO THIS CONFIGURATION AFTER EACH USE

FRONT OF ROOM