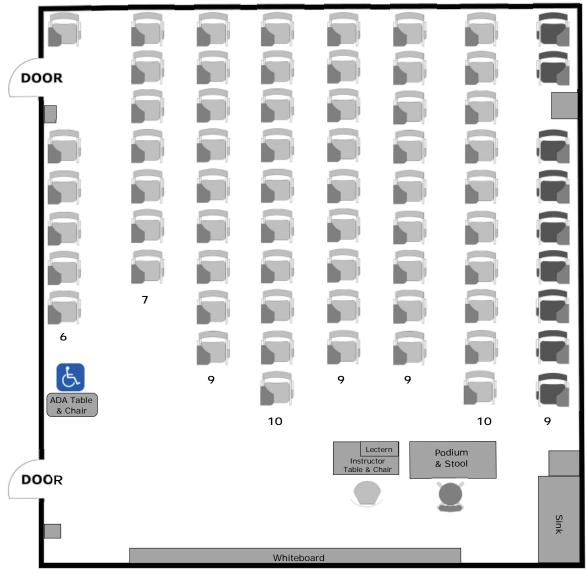

## **Alpine Hall 122 Instructional Furniture Layout**

Seat Capacity: 70 (69 tablet armchairs plus 1 ADA table/chair)

#### PLEASE RETURN ROOM TO THIS CONFIGURATION AFTER EACH USE

FRONT OF ROOM