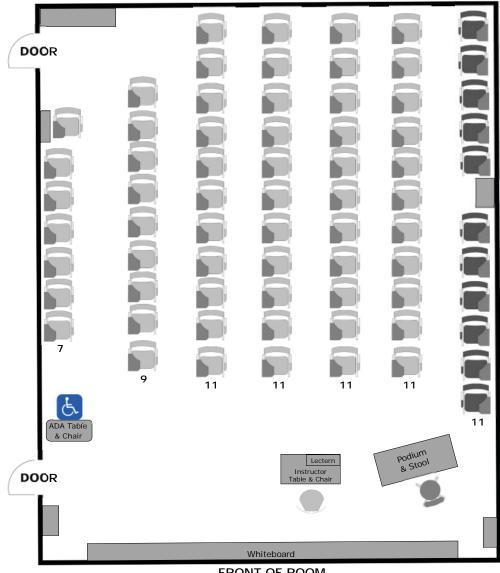

## **Alpine Hall 122 Instructional Furniture Layout**

Seat Capacity: 70 (69 tablet armchairs plus 1 ADA table/chair)

#### PLEASE RETURN ROOM TO THIS CONFIGURATION AFTER EACH USE

FRONT OF ROOM