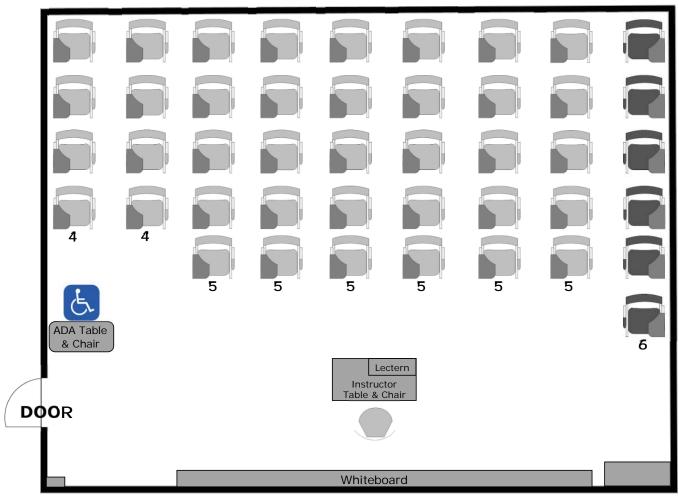

## **Alpine Hall 153 Instructional Furniture Layout**

Seat Capacity: 38 (37 tablet armchairs plus 1 ADA table/chair)

#### PLEASE RETURN ROOM TO THIS CONFIGURATION AFTER EACH USE

FRONT OF ROOM