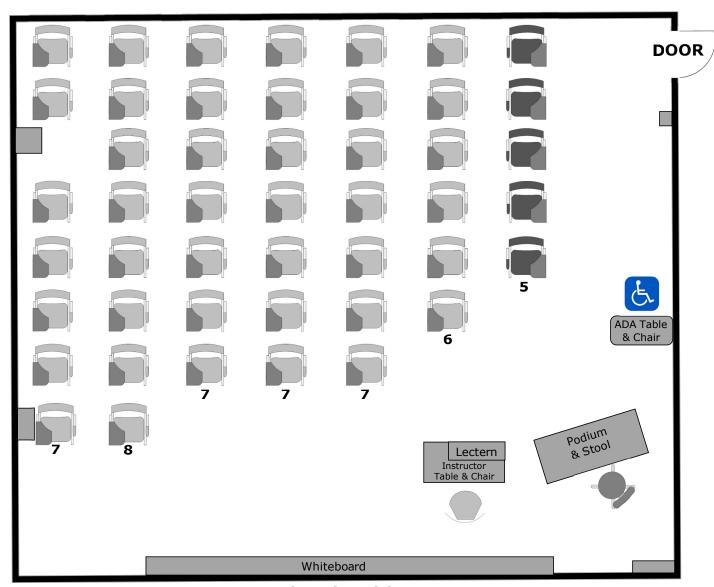

# Alpine Hall 138 Instructional Furniture Layout

Seat Capacity: 48 (47 tablet armchairs plus 1 ADA table/chair)

#### PLEASE RETURN ROOM TO THIS CONFIGURATION AFTER EACH USE

FRONT OF ROOM