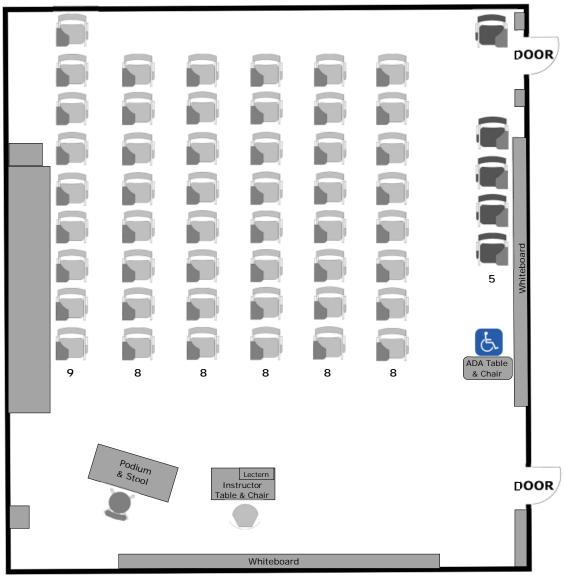

### **Alpine Hall 205 Instructional Furniture Layout**

Seat Capacity: 20 (19 tablet armchairs plus 1 ADA table/chair)

#### PLEASE RETURN ROOM TO THIS CONFIGURATION AFTER EACH USE

FRONT OF ROOM