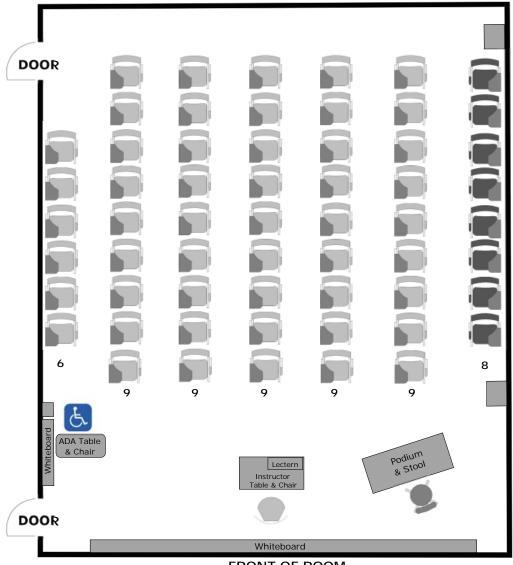

## **Alpine Hall 212 Instructional Furniture Layout**

Seat Capacity: 45 (44 tablet armchairs plus 1 ADA table/chair)

#### PLEASE RETURN ROOM TO THIS CONFIGURATION AFTER EACH USE

FRONT OF ROOM