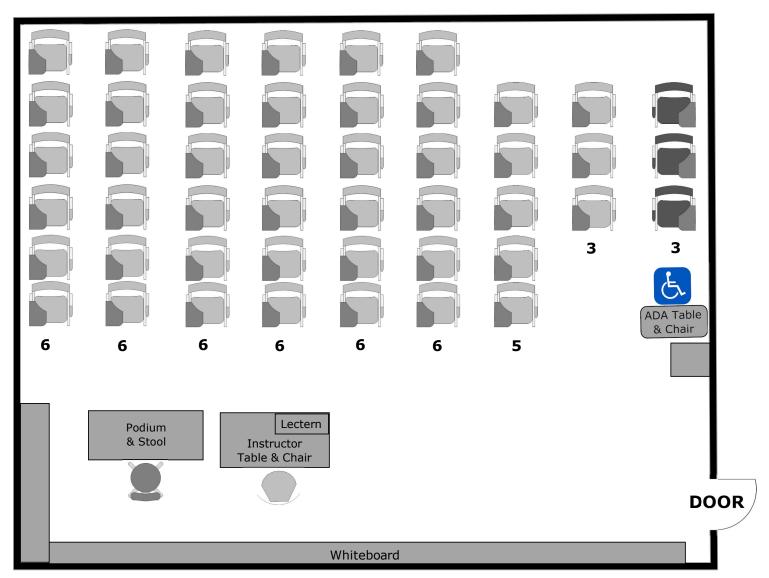

## **Amador Hall 153 Instructional Furniture Layout**

Seat Capacity: 126 (124 fixed tablet armchairs plus 2 ADA tables/chairs)

### PLEASE RETURN ROOM TO THIS CONFIGURATION AFTER EACH USE

FRONT OF ROOM