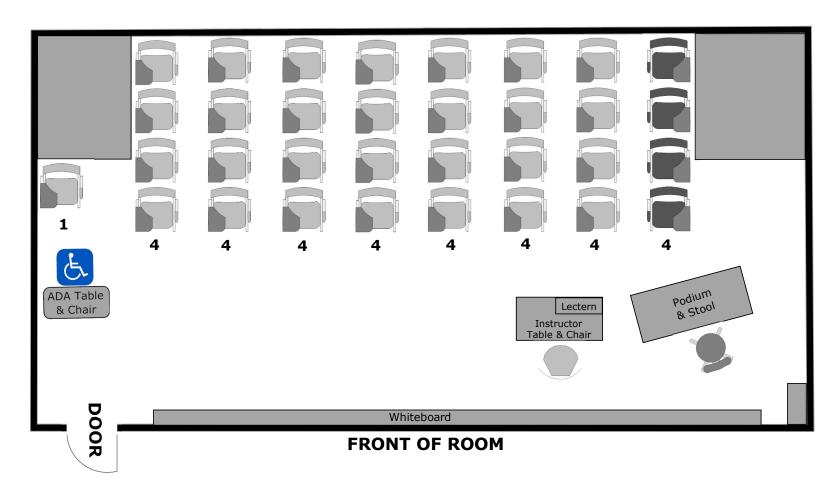

# **Amador Hall 219 Instructional Furniture Layout**

Seat Capacity: 48 (47 tablet armchairs plus 1 ADA table/chair)

#### PLEASE RETURN ROOM TO PRIMARY CONFIGURATION AFTER EACH USE

FRONT OF ROOM