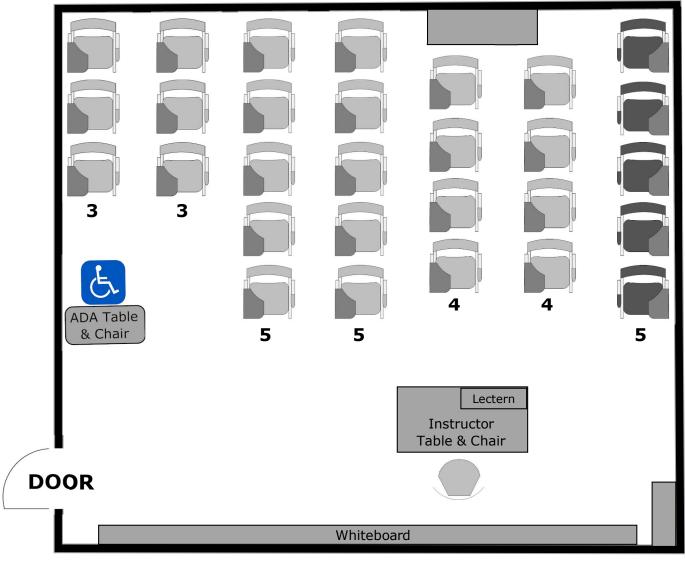

## **Amador Hall 250 Instructional Furniture Layout**

Seat Capacity: 40 (39 tablet armchairs plus 1 ADA table/chair)

### PLEASE RETURN ROOM TO THIS CONFIGURATION AFTER EACH USE