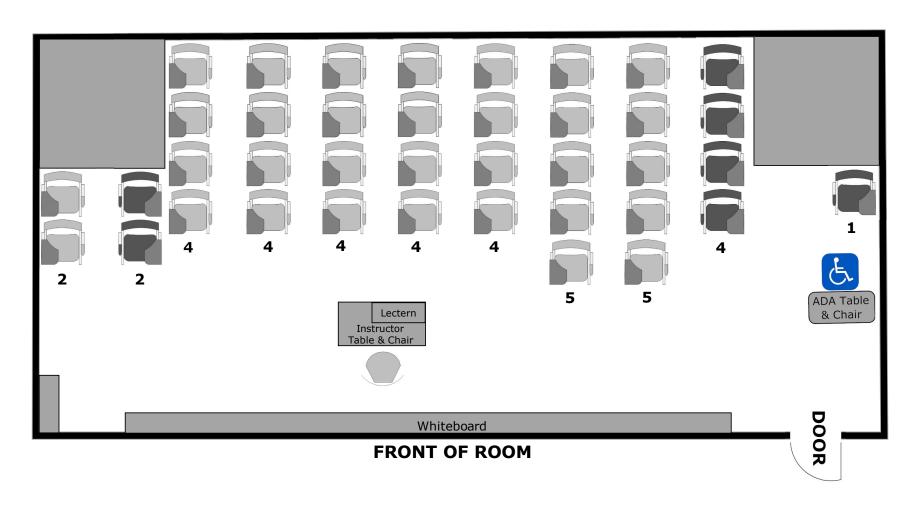

# **Amador Hall 217 Instructional Furniture Layout**

Seat Capacity: 48 (47 chairs with tables plus 1 ADA table/chair)

#### PLEASE RETURN ROOM TO THIS CONFIGURATION AFTER EACH USE

FRONT OF ROOM