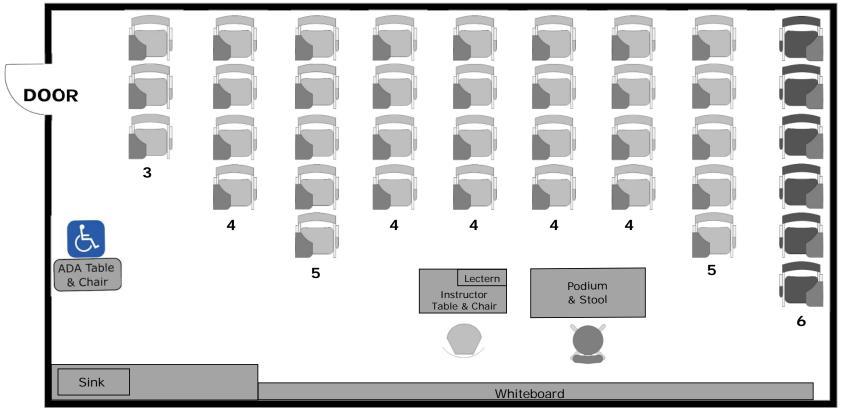

## **Amador Hall 263 Instructional Furniture Layout**

SACRAMENTO STATI
Office of Space Management

Seat Capacity: 34 (33 tablet armchairs plus 1 ADA table/chair)

### PLEASE RETURN ROOM TO THIS CONFIGURATION AFTER EACH USE

**FRONT OF ROOM** 