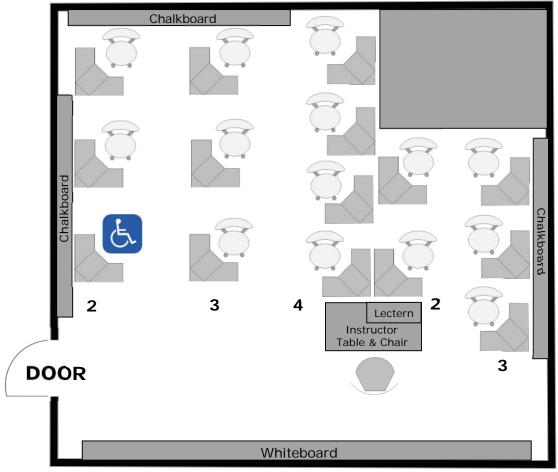

### **Amador Hall 152 Instructional Furniture Layout**

SACRAMENTO STATE
Office of Space Management

Seat Capacity: 60 (59 tablet armchairs plus 1 ADA table/chair)

### PLEASE RETURN ROOM TO THIS CONFIGURATION AFTER EACH USE