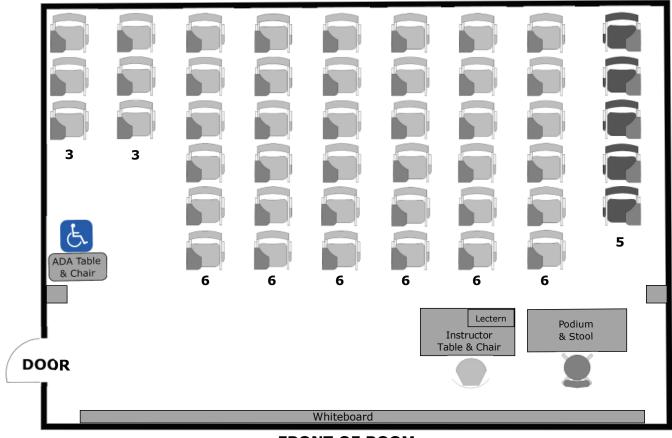

## **Amador Hall 308 Instructional Furniture Layout**

Seat Capacity: 48 (47 tablet armchairs plus 1 ADA table/chair)

#### PLEASE RETURN ROOM TO PRIMARY CONFIGURATION AFTER EACH USE

**FRONT OF ROOM** 