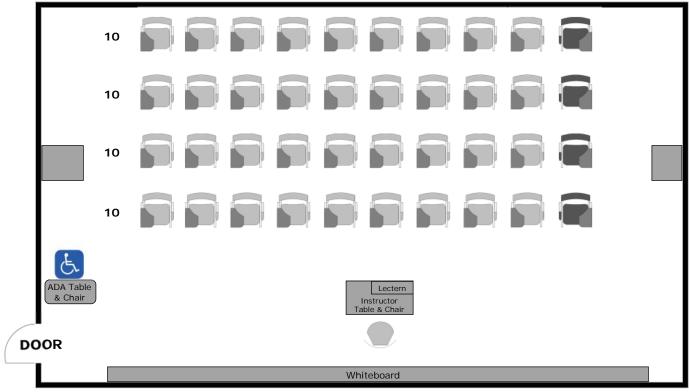

## **Amador Hall 308 Instructional Furniture Layout**

Seat Capacity: 48 (47 tablet armchairs plus 1 ADA table/chair)

#### PLEASE RETURN ROOM TO PRIMARY CONFIGURATION AFTER EACH USE

**FRONT OF ROOM** 