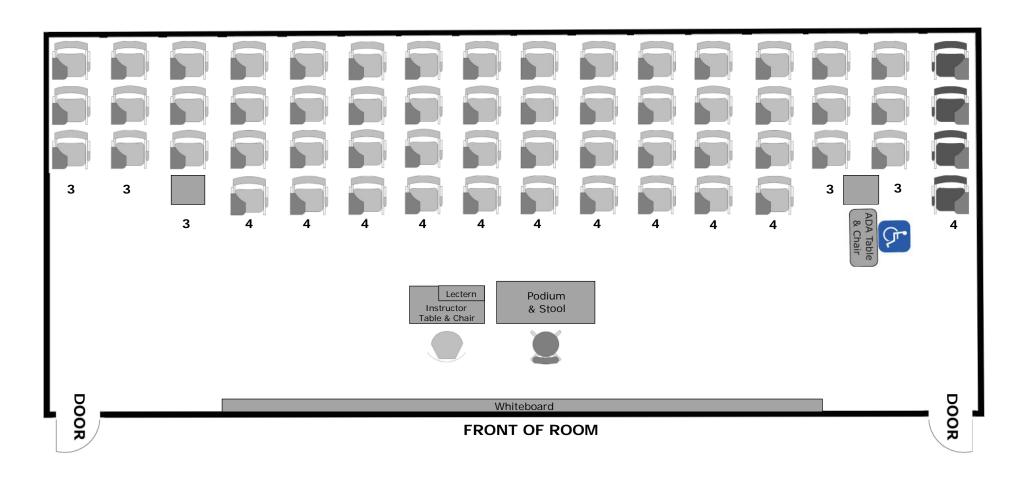

## **Amador Hall 308 Instructional Furniture Layout**

Seat Capacity: 48 (47 tablet armchairs plus 1 ADA table/chair)

#### PLEASE RETURN ROOM TO PRIMARY CONFIGURATION AFTER EACH USE

**FRONT OF ROOM** 