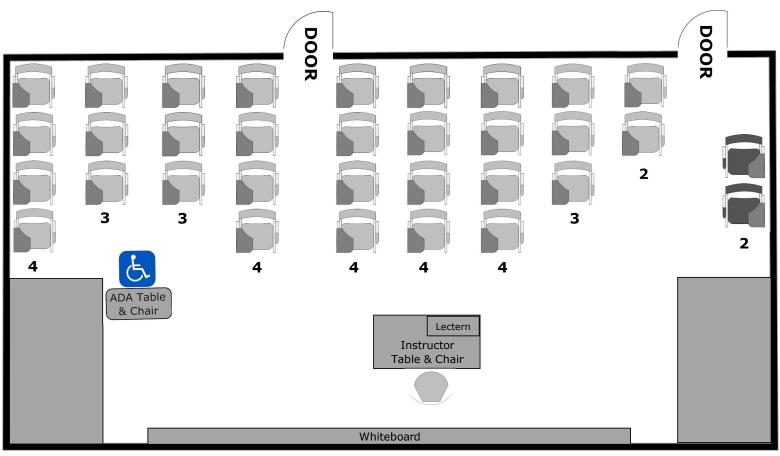

## **Amador Hall 153 Instructional Furniture Layout**

Seat Capacity: 126 (124 fixed tablet armchairs plus 2 ADA tables/chairs)

### PLEASE RETURN ROOM TO THIS CONFIGURATION AFTER EACH USE

FRONT OF ROOM