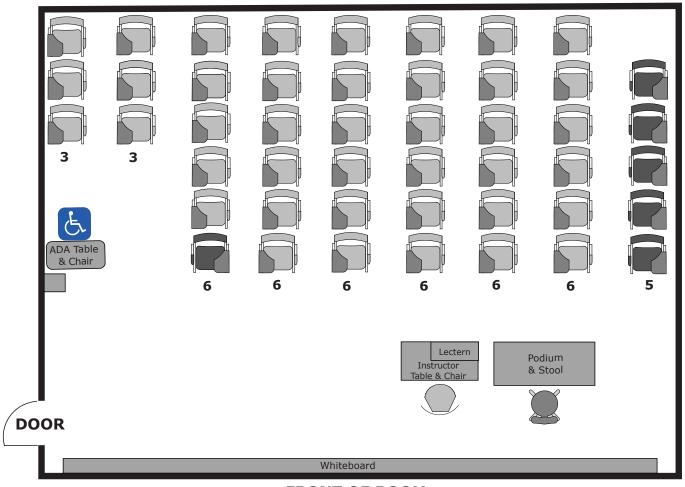

### **Amador Hall 151 Instructional Furniture Layout**

SACRAMENTO STATE
Office of Space Management

Seat Capacity: 60 (59 tablet armchairs plus 1 ADA table/chair)

### PLEASE RETURN ROOM TO THIS CONFIGURATION AFTER EACH USE