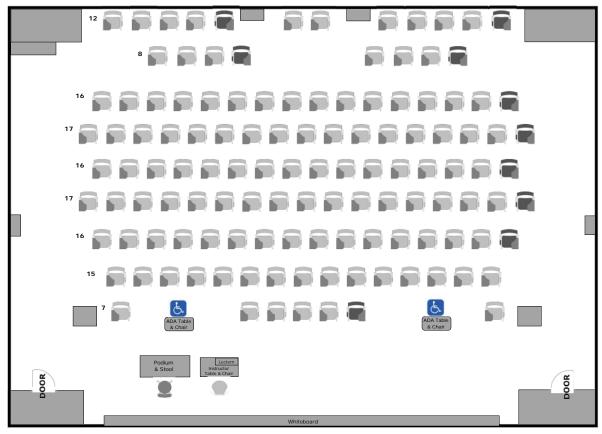

## **Amador Hall 153 Instructional Furniture Layout**

Seat Capacity: 126 (124 fixed tablet armchairs plus 2 ADA tables/chairs)

### PLEASE RETURN ROOM TO THIS CONFIGURATION AFTER EACH USE

FRONT OF ROOM