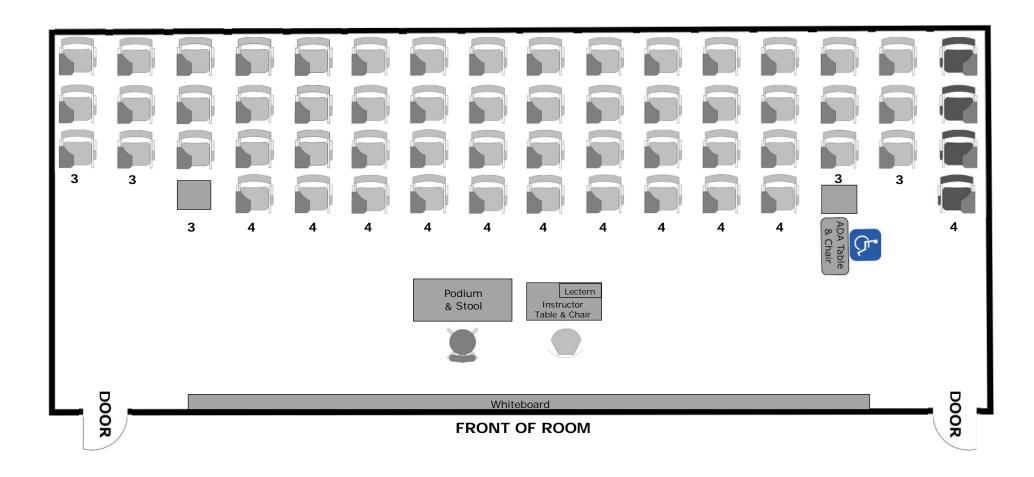

# **Amador Hall 219 Instructional Furniture Layout**

Seat Capacity: 48 (47 tablet armchairs plus 1 ADA table/chair)

#### PLEASE RETURN ROOM TO PRIMARY CONFIGURATION AFTER EACH USE

FRONT OF ROOM