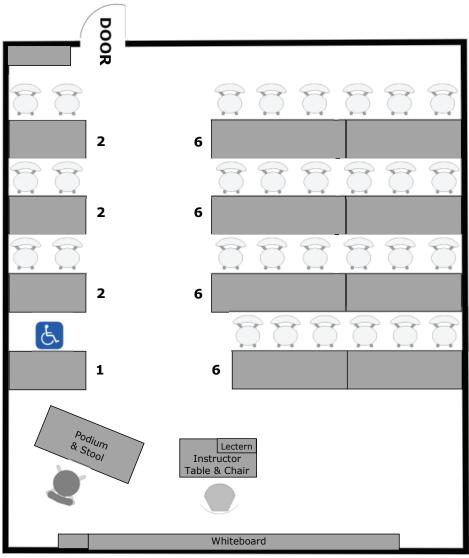

### **Amador Hall 309 Instructional Furniture Layout**

**Seat Capacity: 31 (31 chairs with tables, includes ADA station)** 

### PLEASE RETURN ROOM TO PRIMARY CONFIGURATION AFTER EACH USE

FRONT OF ROOM