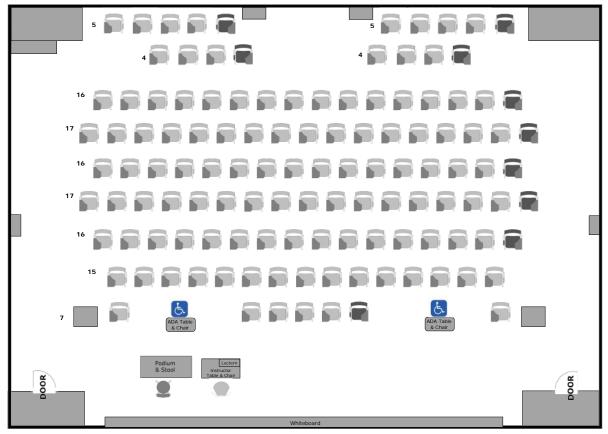

### **Amador Hall 150 Instructional Furniture Layout**

SACRAMENTO STATE
Office of Space Management

**Seat Capacity: 126 (124 fixed tablet armchairs plus 2 ADA tables/chairs)** 

### PLEASE RETURN ROOM TO THIS CONFIGURATION AFTER EACH USE

FRONT OF ROOM