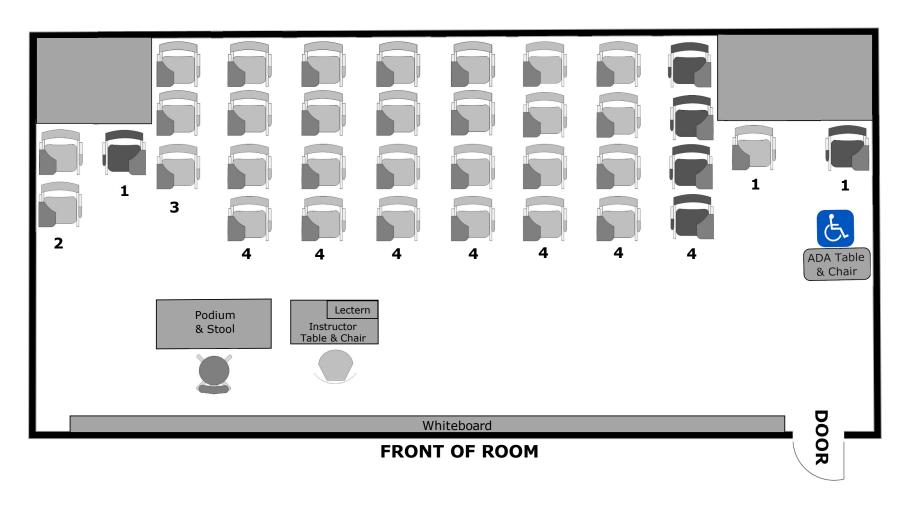

### **Amador Hall 151 Instructional Furniture Layout**

SACRAMENTO STATE
Office of Space Management

Seat Capacity: 60 (59 tablet armchairs plus 1 ADA table/chair)

### PLEASE RETURN ROOM TO THIS CONFIGURATION AFTER EACH USE