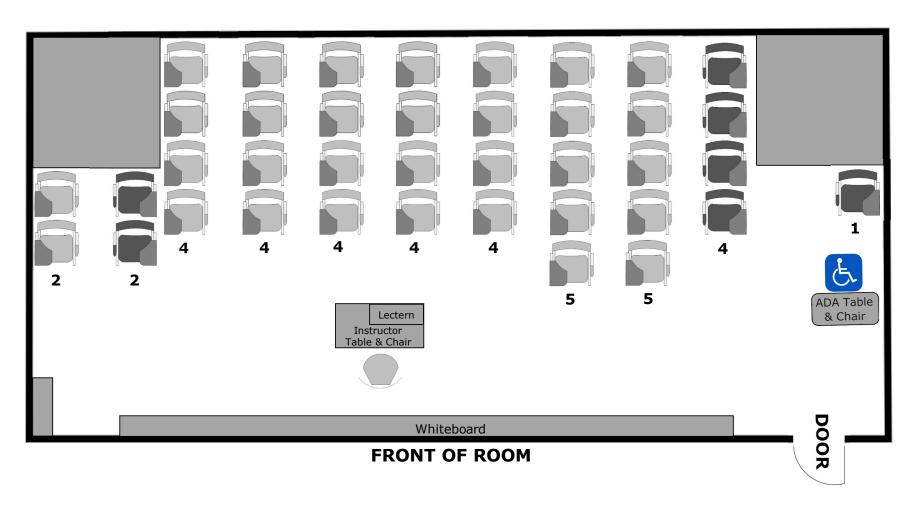

## **Amador Hall 153 Instructional Furniture Layout**

Seat Capacity: 126 (124 fixed tablet armchairs plus 2 ADA tables/chairs)

### PLEASE RETURN ROOM TO THIS CONFIGURATION AFTER EACH USE

FRONT OF ROOM