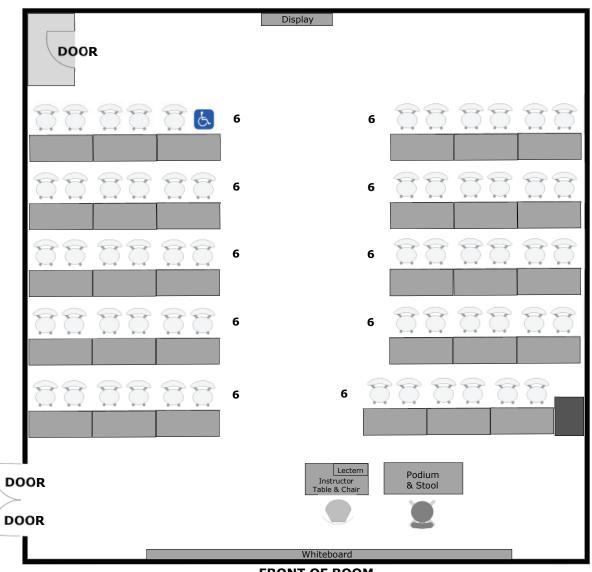

## Seat Capacity: 60 (60 chairs with tables, includes ADA station)

## PLEASE RETURN ROOM TO THIS CONFIGURATION AFTER EACH USE

FRONT OF ROOM

**Classroom Use Expectations:** Classrooms are provided in "as is" condition, and all users of classrooms are expected to leave the classroom and its equipment in good order. Keeping a classroom in good order includes chairs and tables straightened, electronic equipment shut off, taking away or disposing of everything one came in with, such as pop/food containers, newspapers, etc. **Under no circumstances is furniture or other property to be removed from the room.** Users shall take extra care that no damage is done to the classroom, furniture, or equipment and that the room is returned to a class-ready condition as shown in the furniture configuration above. To facilitate custodial service access to classrooms, users must vacate classrooms no later than 10:00 p.m. each day. Questions? Contact Space Management, (916) 278-6507, spacemgt@csus.edu, csus.edu/aba/space.