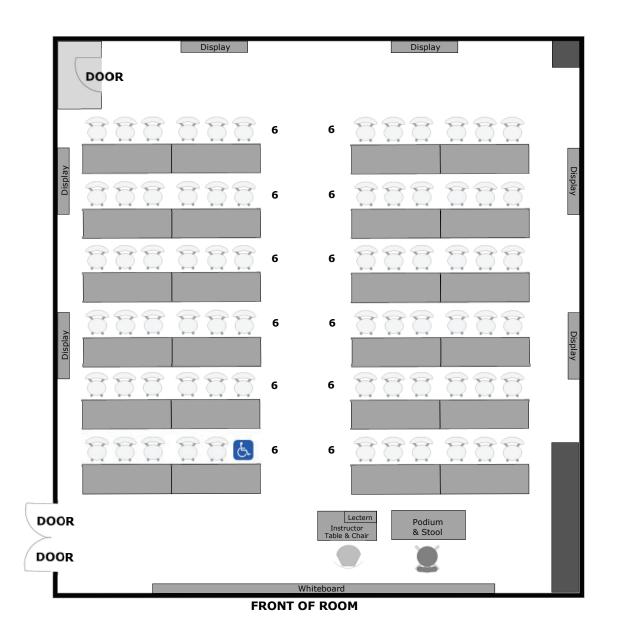

## Seat Capacity: 72 (72 chairs with tables, includes ADA station)

## PLEASE RETURN ROOM TO THIS CONFIGURATION AFTER EACH USE

**Classroom Use Expectations:** Classrooms are provided in "as is" condition, and all users of classrooms are expected to leave the classroom and its equipment in good order. Keeping a classroom in good order includes chairs and tables straightened, electronic equipment shut off, taking away or disposing of everything one came in with, such as pop/food containers, newspapers, etc. **Under no circumstances is furniture or other property to be removed from the room.** Users shall take extra care that no damage is done to the classroom, furniture, or equipment and that the room is returned to a class-ready condition as shown in the furniture configuration above. To facilitate custodial service access to classrooms, users must vacate classrooms no later than 10:00 p.m. each day. Questions? Contact Space Management, (916) 278-6507, spacemgt@csus.edu, csus.edu/aba/space.