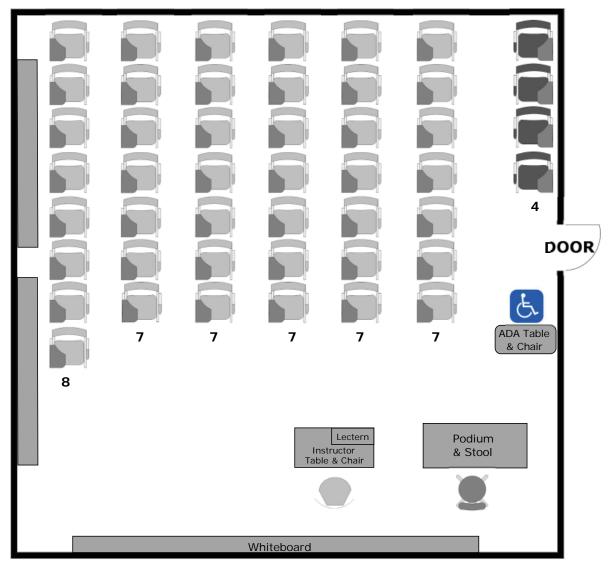

## **Douglass Hall 105 Instructional Furniture Layout**

Seat Capacity: 48 (47 tablet armchairs plus 1 ADA table/chair)

### PLEASE RETURN ROOM TO THIS CONFIGURATION AFTER EACH USE

FRONT OF ROOM