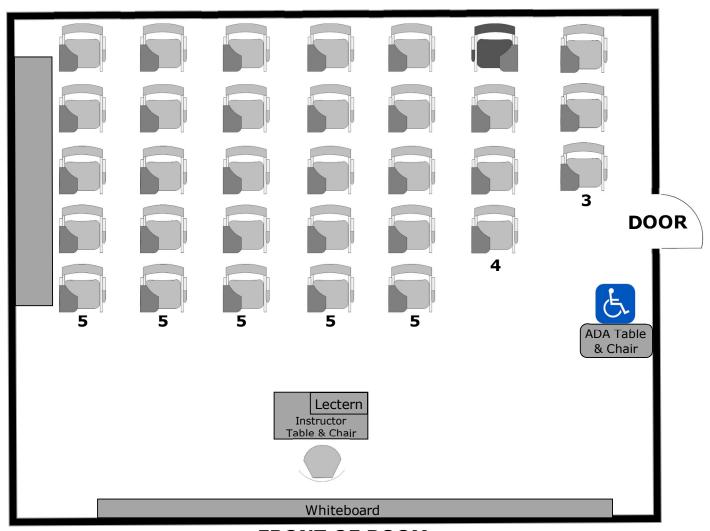

## **Douglass Hall 109 Instructional Furniture Layout**

Seat Capacity: 33 (32 tablet armchairs plus 1 ADA table/chair)

#### PLEASE RETURN ROOM TO THIS CONFIGURATION AFTER EACH USE

**FRONT OF ROOM** 