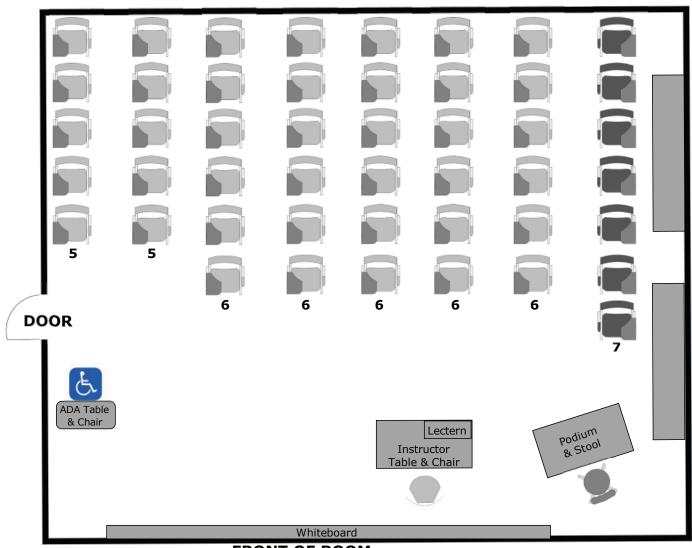

## **Douglass Hall 209 Instructional Furniture Layout**

Seat Capacity: 50 (49 tablet armchairs plus 1 ADA table/chair)

#### PLEASE RETURN ROOM TO THIS CONFIGURATION AFTER EACH USE

FRONT OF ROOM