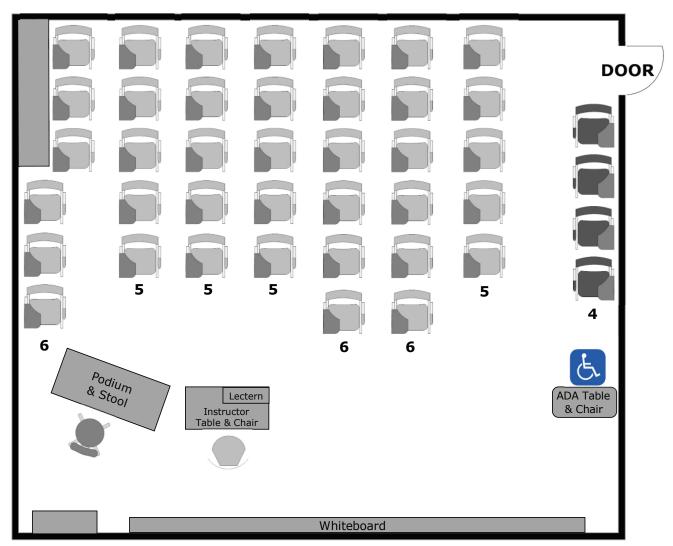

## **Douglass Hall 107 Instructional Furniture Layout**

Seat Capacity: 43 (42 tablet armchairs plus 1 ADA table/chair)

#### PLEASE RETURN ROOM TO THIS CONFIGURATION AFTER EACH USE

FRONT OF ROOM