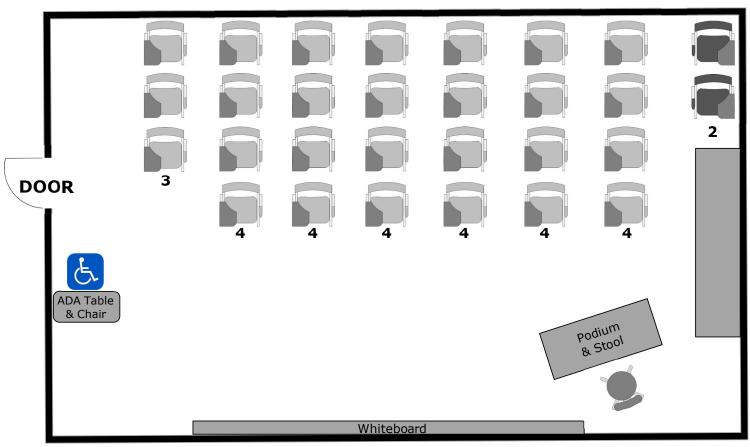

### **Douglass Hall 214 Instructional Furniture Layout**

Seat Capacity: 34 (33 tablet armchairs plus 1 ADA table/chair)

PLEASE RETURN ROOM TO THIS CONFIGURATION AFTER EACH USE

**FRONT OF ROOM**