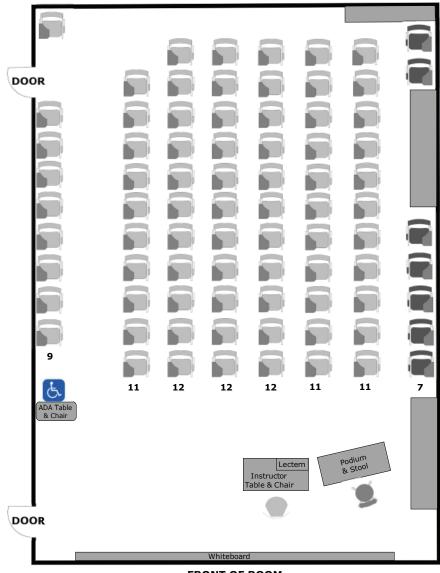

### **Douglass Hall 212 Instructional Furniture Layout**

Seat Capacity: 86 (85 tablet armchairs plus 1 ADA table/chair)

### PLEASE RETURN ROOM TO PRIMARY CONFIGURATION AFTER EACH USE

**FRONT OF ROOM** 