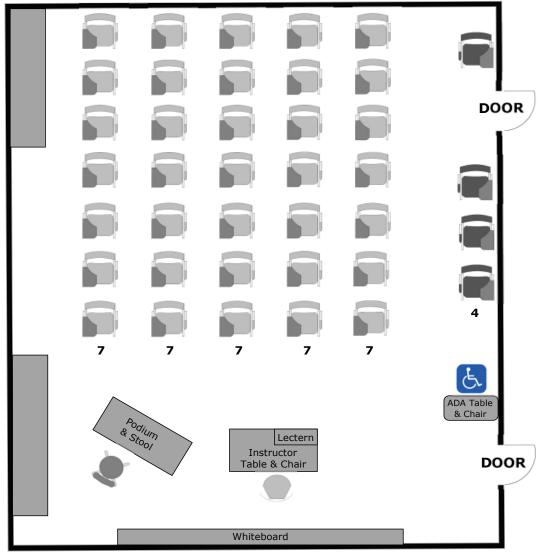

## **Douglass Hall 106 Instructional Furniture Layout**

Seat Capacity: 40 (39 tablet armchairs plus 1 ADA table/chair)

### PLEASE RETURN ROOM TO PRIMARY CONFIGURATION AFTER EACH USE

FRONT OF ROOM