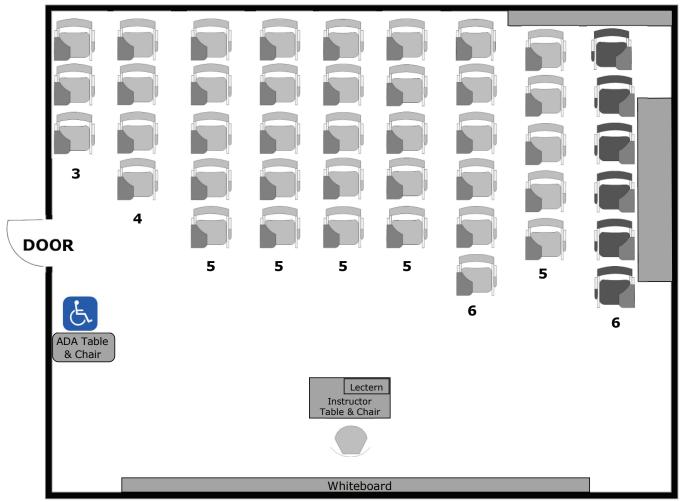

# **Douglass Hall 108 Instructional Furniture Layout**

Seat Capacity: 45 (44 tablet armchairs plus 1 ADA table/chair)

#### PLEASE RETURN ROOM TO THIS CONFIGURATION AFTER EACH USE

**FRONT OF ROOM** 