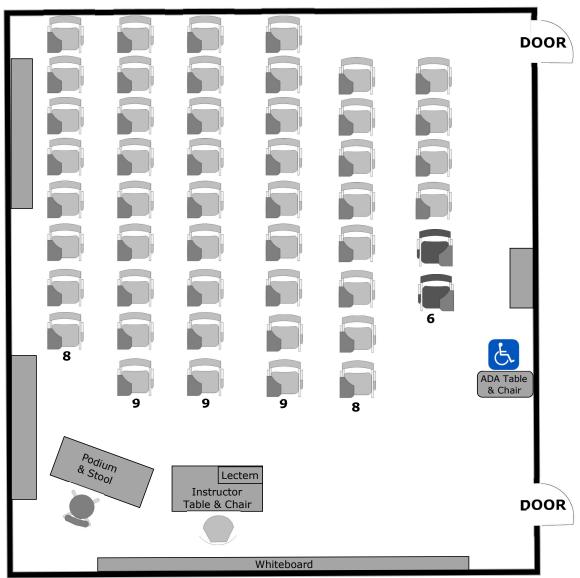

## **Douglass Hall 208 Instructional Furniture Layout**

Seat Capacity: 54 (53 tablet armchairs plus 1 ADA table/chair)

### PLEASE RETURN ROOM TO PRIMARY CONFIGURATION AFTER EACH USE

FRONT OF ROOM