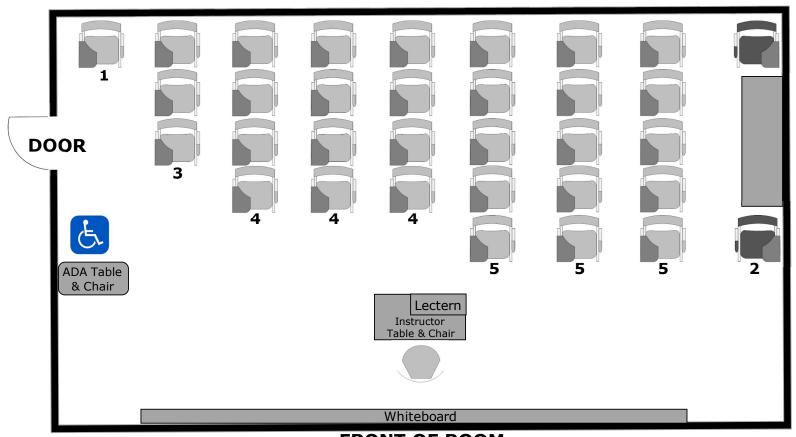

# **Douglass Hall 108 Instructional Furniture Layout**

Seat Capacity: 45 (44 tablet armchairs plus 1 ADA table/chair)

#### PLEASE RETURN ROOM TO THIS CONFIGURATION AFTER EACH USE

**FRONT OF ROOM** 