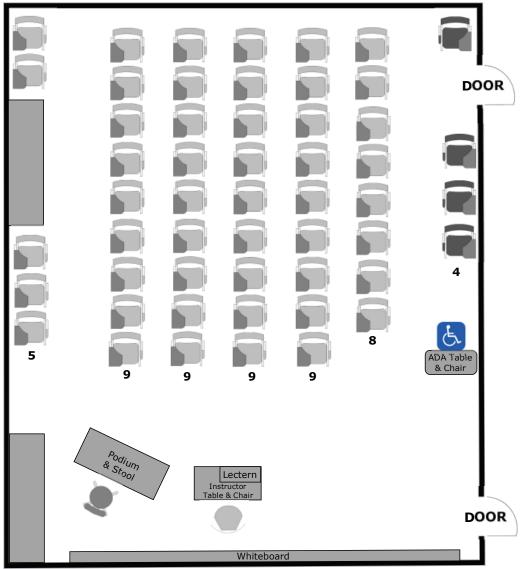

## **Douglass Hall 109 Instructional Furniture Layout**

Seat Capacity: 33 (32 tablet armchairs plus 1 ADA table/chair)

#### PLEASE RETURN ROOM TO THIS CONFIGURATION AFTER EACH USE

**FRONT OF ROOM** 