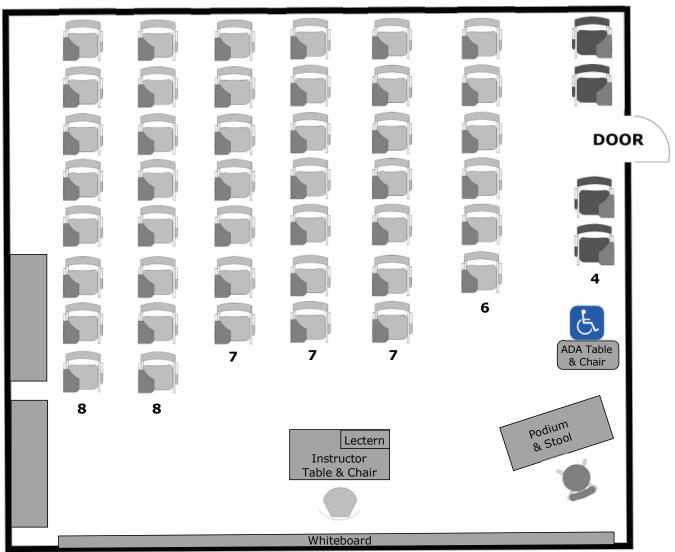

## **Douglass Hall 111 Instructional Furniture Layout**

Seat Capacity: 30 (29 tablet armchairs plus 1 ADA table/chair)

### PLEASE RETURN ROOM TO THIS CONFIGURATION AFTER EACH USE

**FRONT OF ROOM** 