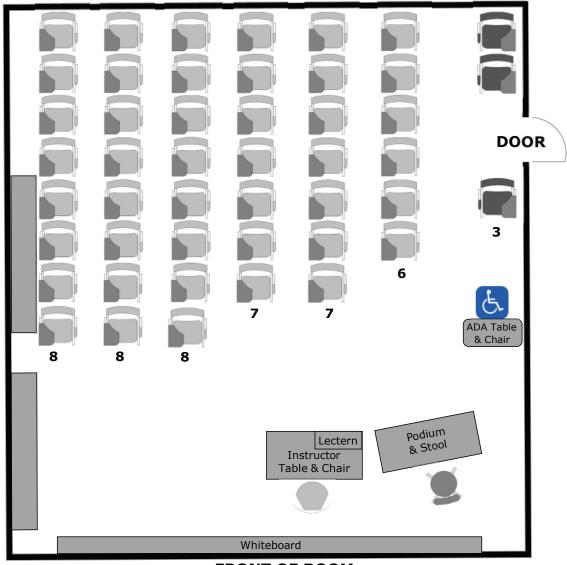

# **Douglass Hall 108 Instructional Furniture Layout**

Seat Capacity: 45 (44 tablet armchairs plus 1 ADA table/chair)

#### PLEASE RETURN ROOM TO THIS CONFIGURATION AFTER EACH USE

**FRONT OF ROOM** 