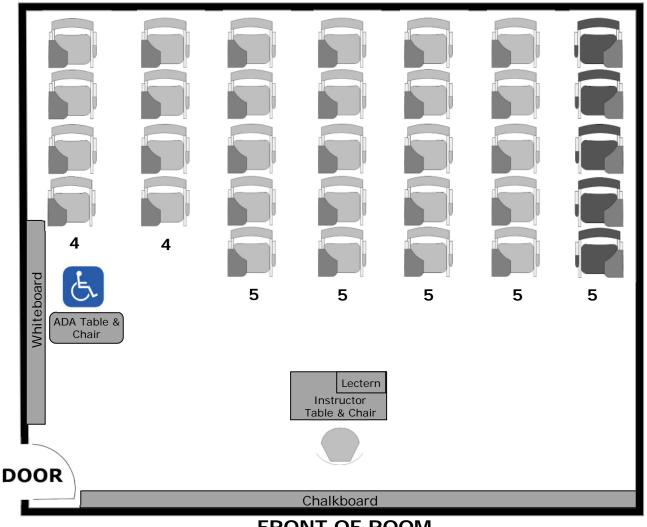

## Library 127 Instructional Furniture Layout

Seat Capacity: 34 (33 tablet armchairs plus 1 ADA table/chair)

PLEASE RETURN ROOM TO THIS CONFIGURATION AFTER EACH USE

FRONT OF ROOM