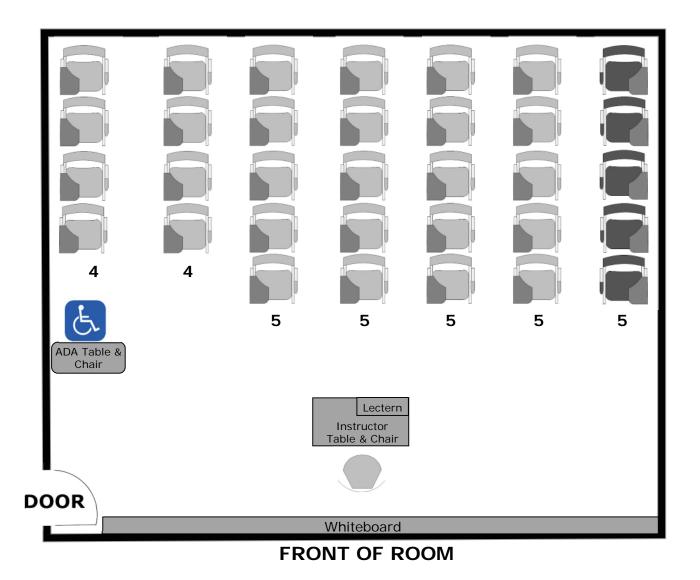

## Library 128 Instructional Furniture Layout

Seat Capacity: 34 (33 tablet armchairs plus 1 ADA table/chair)

PLEASE RETURN ROOM TO THIS CONFIGURATION AFTER EACH USE