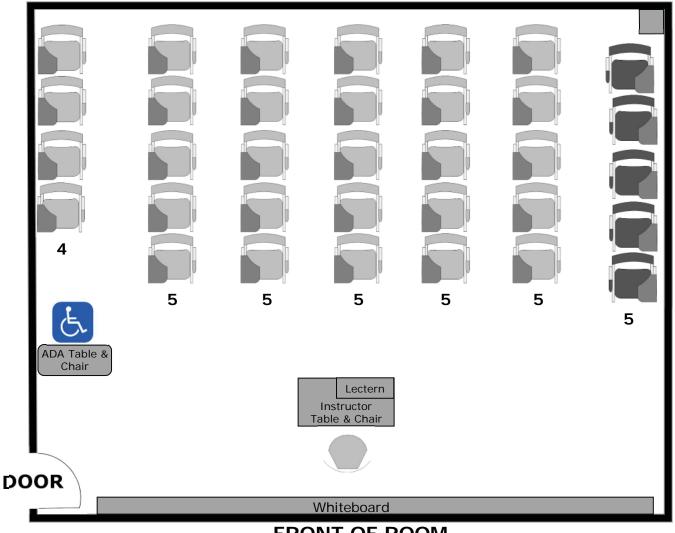

## Library 126 Instructional Furniture Layout

Seat Capacity: 35 (34 tablet armchairs plus 1 ADA table/chair)

PLEASE RETURN ROOM TO THIS CONFIGURATION AFTER EACH USE

FRONT OF ROOM