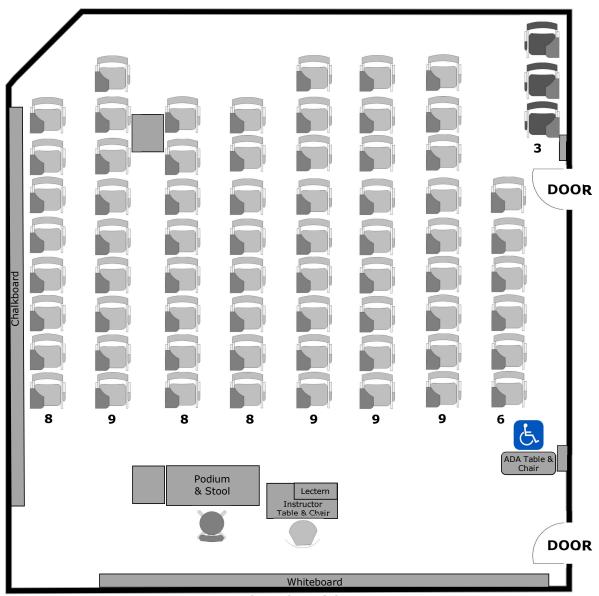

#### Library 3021 Instructional Furniture Layout

Seat Capacity: 70 (69 tablet armchairs plus 1 ADA table/chair)

PLEASE RETURN ROOM TO THIS CONFIGURATION AFTER EACH USE

FRONT OF ROOM