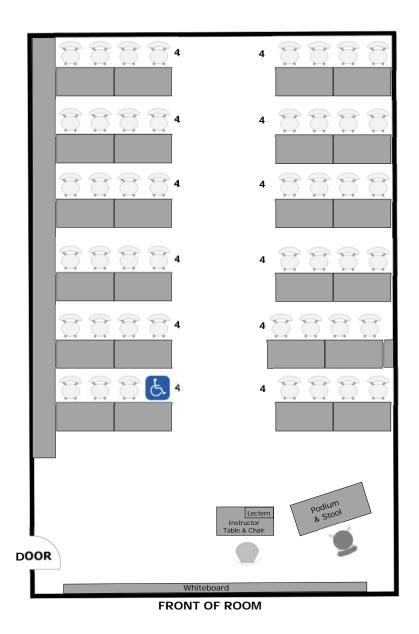

# **Library 65 Instructional Furniture Layout**

Seat Capacity: 48 (48 chairs with tables, includes ADA station)

PLEASE RETURN ROOM TO THIS CONFIGURATION AFTER EACH USE