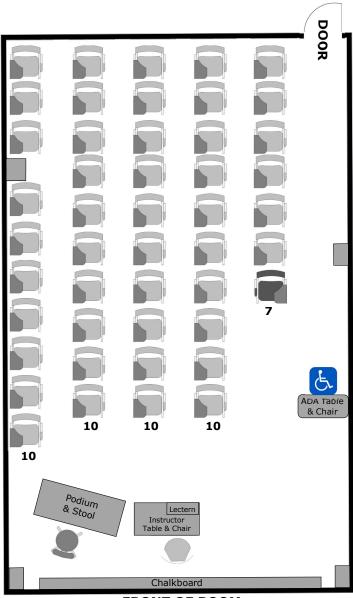

## **Mariposa Hall 1010 Instructional Furniture Layout**

Seat Capacity: 48 (47 tablet armchairs plus 1 ADA table/chair)

### PLEASE RETURN ROOM TO THIS CONFIGURATION AFTER EACH USE

**FRONT OF ROOM** 