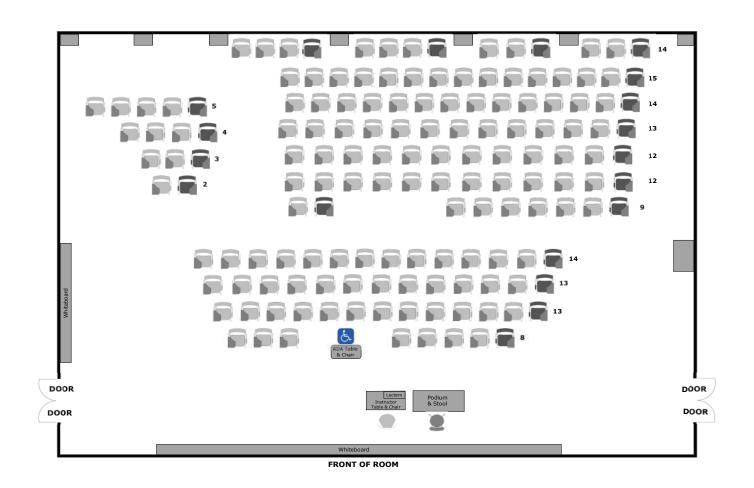

### **Mariposa Hall 1000 Instructional Furniture Layout**

Office of Space Managem

Seat Capacity: 152 (151 fixed tablet armchairs plus 1 ADA table/chair)

### PLEASE RETURN ROOM TO THIS CONFIGURATION AFTER EACH USE