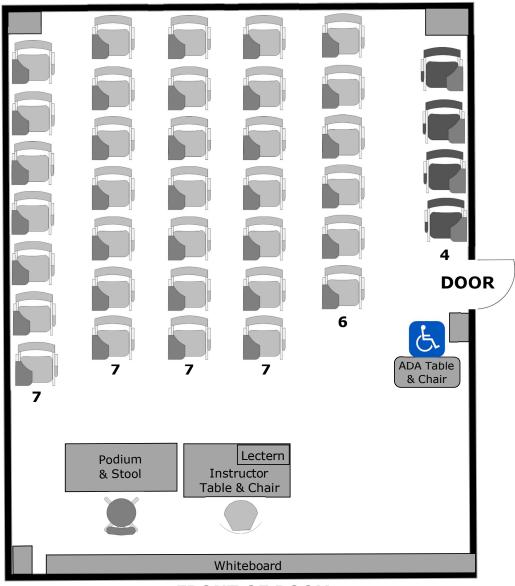

## **Mariposa Hall 1002 Instructional Furniture Layout**

Seat Capacity: 39 (38 tablet armchairs plus 1 ADA table/chair)

### PLEASE RETURN ROOM TO THIS CONFIGURATION AFTER EACH USE

FRONT OF ROOM