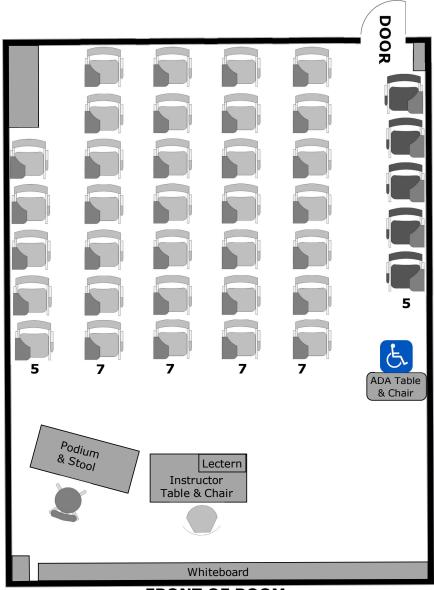

# **Mariposa Hall 1016 Instructional Furniture Layout**

Seat Capacity: 39 (38 tablet armchairs plus 1 ADA table/chair)

### PLEASE RETURN ROOM TO THIS CONFIGURATION AFTER EACH USE

**FRONT OF ROOM** 