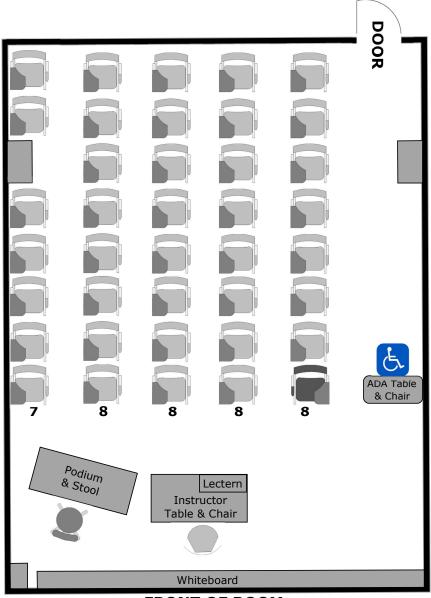

## **Mariposa Hall 1012 Instructional Furniture Layout**

Seat Capacity: 48 (47 tablet armchairs plus 1 ADA table/chair)

#### PLEASE RETURN ROOM TO THIS CONFIGURATION AFTER EACH USE

FRONT OF ROOM