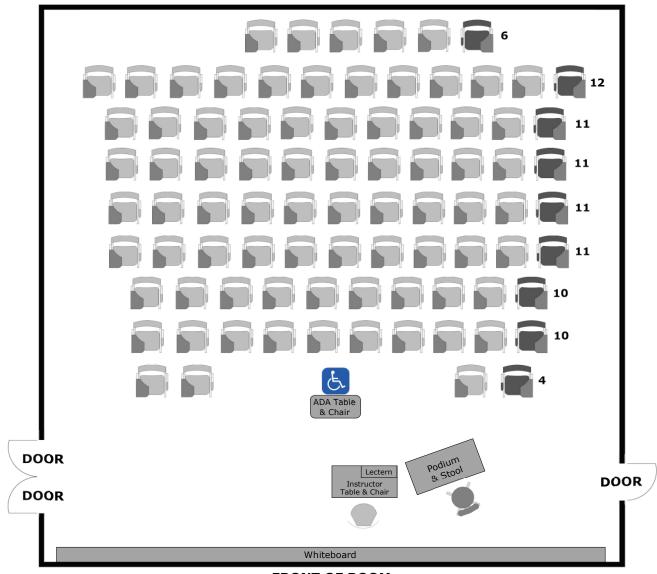

## **Mariposa Hall 1001 Instructional Furniture Layout**

Seat Capacity: 87 (86 fixed tablet armchairs plus 1 ADA table/chair)

### PLEASE RETURN ROOM TO THIS CONFIGURATION AFTER EACH USE

FRONT OF ROOM