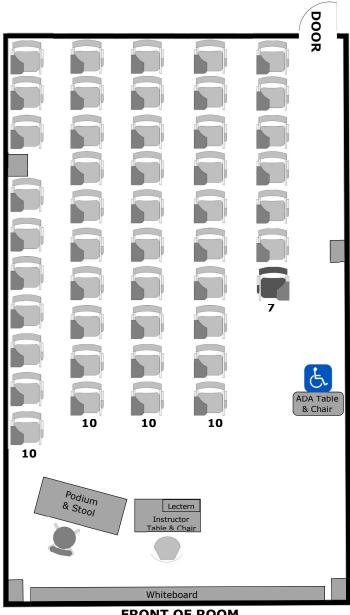

### **Mariposa Hall 1000 Instructional Furniture Layout**

Office of Space Managem

Seat Capacity: 152 (151 fixed tablet armchairs plus 1 ADA table/chair)

### PLEASE RETURN ROOM TO THIS CONFIGURATION AFTER EACH USE