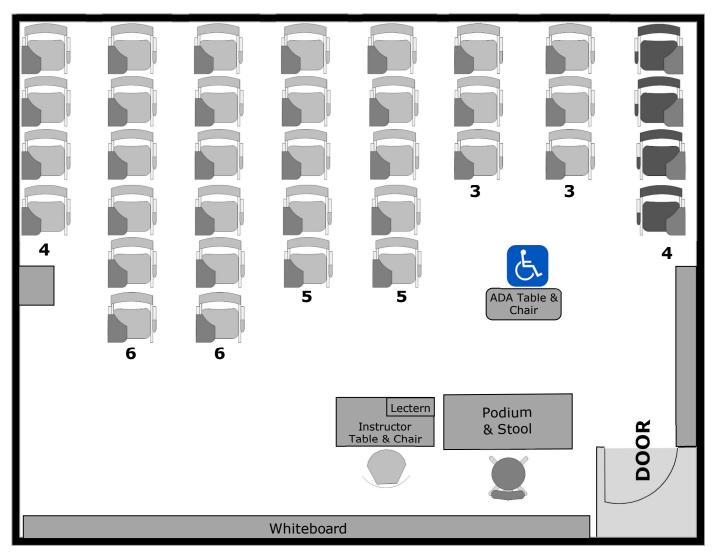

### **Riverside Hall 1006 Instructional Furniture Layout**

Seat Capacity: 37 (36 tablet armchairs plus 1 ADA table/chair)

#### PLEASE RETURN ROOM TO THIS CONFIGURATION AFTER EACH USE

FRONT OF ROOM