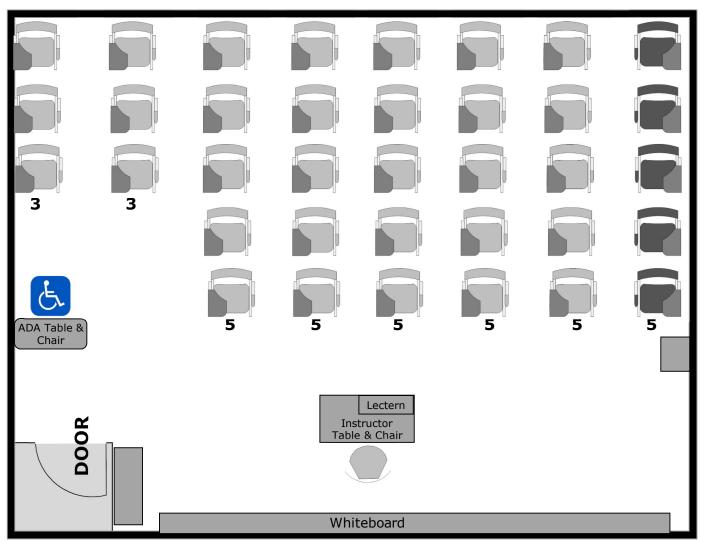

### **Riverside Hall 1002 Instructional Furniture Layout**

Seat Capacity: 37 (36 tablet armchairs plus 1 ADA table/chair)

#### PLEASE RETURN ROOM TO THIS CONFIGURATION AFTER EACH USE

**FRONT OF ROOM** 