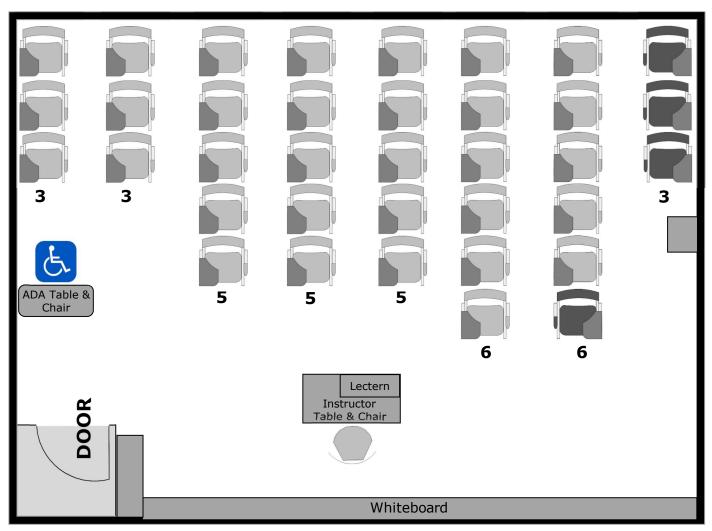

# Riverside Hall 1004 Instructional Furniture Layout

Seat Capacity: 37 (36 tablet armchairs plus 1 ADA table/chair)

#### PLEASE RETURN ROOM TO PRIMARY CONFIGURATION AFTER EACH USE

FRONT OF ROOM