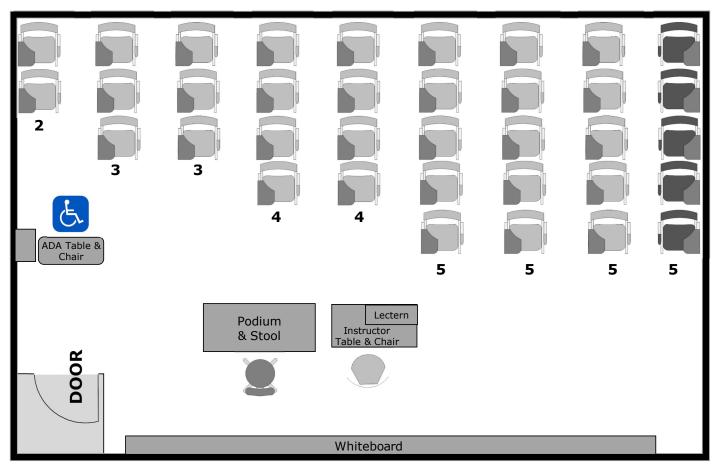

### **Riverside Hall 1006 Instructional Furniture Layout**

Seat Capacity: 37 (36 tablet armchairs plus 1 ADA table/chair)

#### PLEASE RETURN ROOM TO THIS CONFIGURATION AFTER EACH USE

FRONT OF ROOM