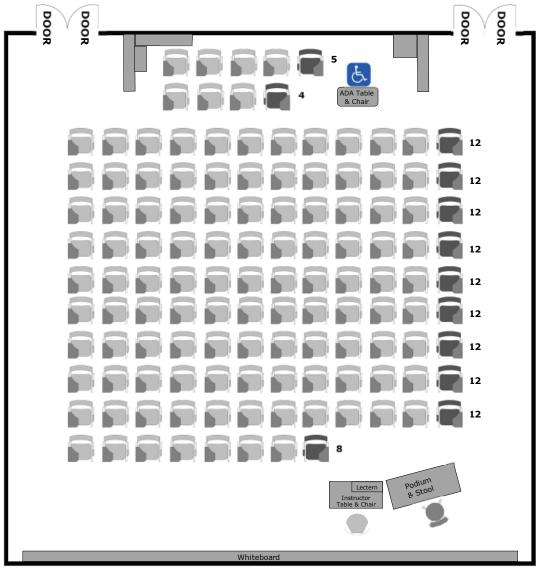

## Riverside Hall 1015 Instructional Furniture Layout

Seat Capacity: 126 (125 fixed tablet armchairs plus 1 ADA table/chair)

### PLEASE RETURN ROOM TO THIS CONFIGURATION AFTER EACH USE

FRONT OF ROOM