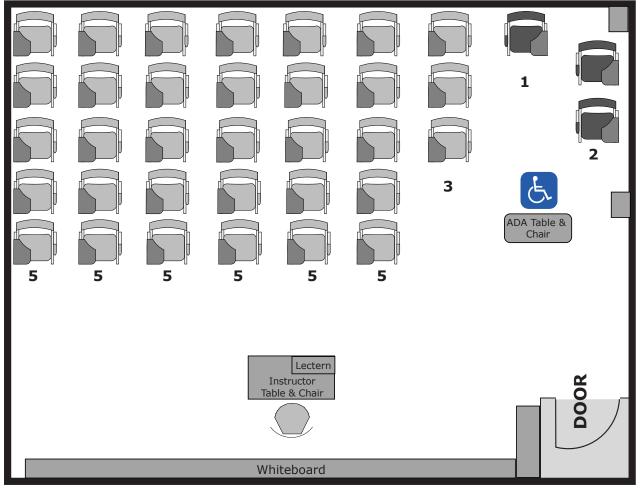

## Riverside Hall 1015 Instructional Furniture Layout

Seat Capacity: 126 (125 fixed tablet armchairs plus 1 ADA table/chair)

### PLEASE RETURN ROOM TO THIS CONFIGURATION AFTER EACH USE

FRONT OF ROOM