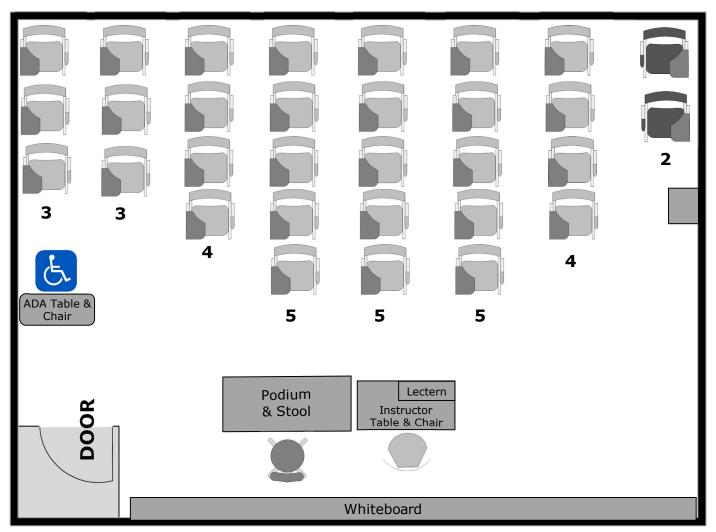

### **Riverside Hall 2010 Instructional Furniture Layout**

Seat Capacity: 32 (31 tablet armchairs plus 1 ADA table/chair)

#### PLEASE RETURN ROOM TO THIS CONFIGURATION AFTER EACH USE

FRONT OF ROOM