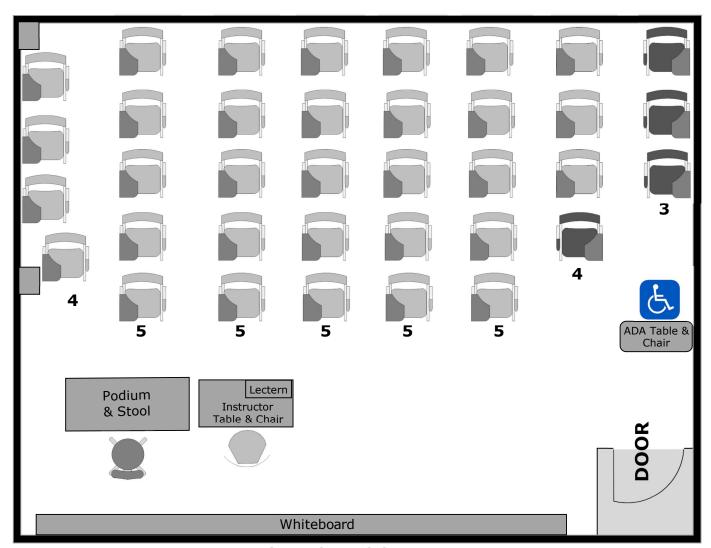

### **Riverside Hall 1010 Instructional Furniture Layout**

Seat Capacity: 37 (36 tablet armchairs plus 1 ADA table/chair)

#### PLEASE RETURN ROOM TO THIS CONFIGURATION AFTER EACH USE

**FRONT OF ROOM** 