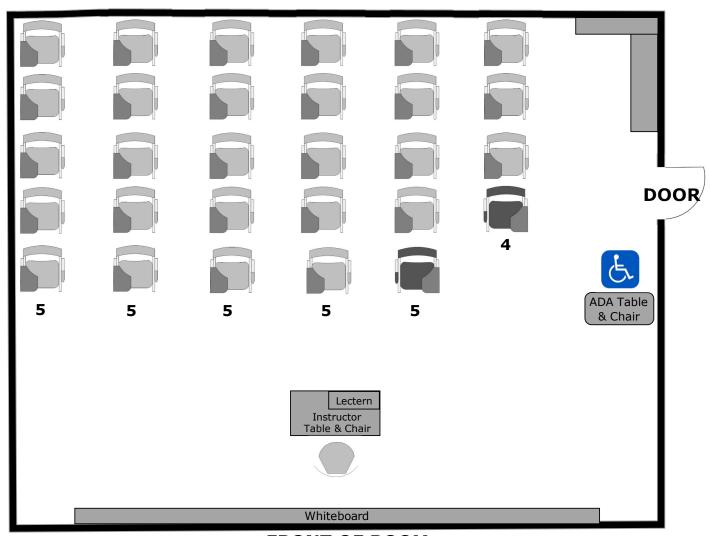

## **Shasta Hall 145 Instructional Furniture Layout**

Seat Capacity: 30 (29 tablet armchairs plus 1 ADA table/chair)

## PLEASE RETURN ROOM TO THIS CONFIGURATION AFTER EACH USE

FRONT OF ROOM