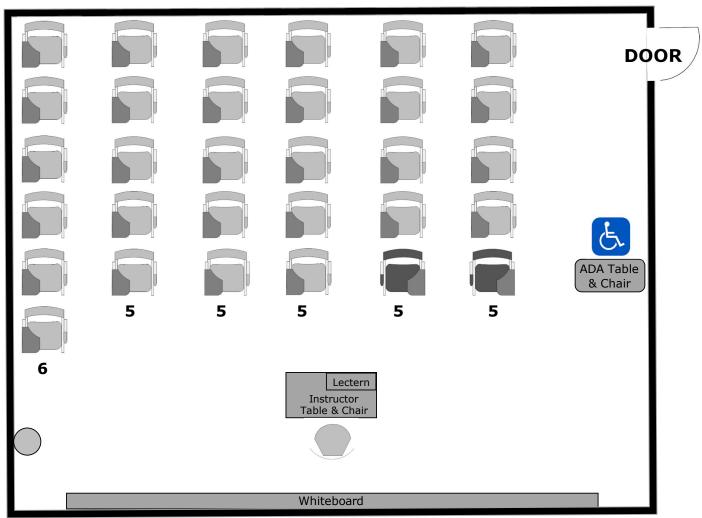

## **Shasta Hall 143 Instructional Furniture Layout**

Seat Capacity: 32 (31 tablet armchairs plus 1 ADA table/chair)

## PLEASE RETURN ROOM TO THIS CONFIGURATION AFTER EACH USE

**FRONT OF ROOM** 