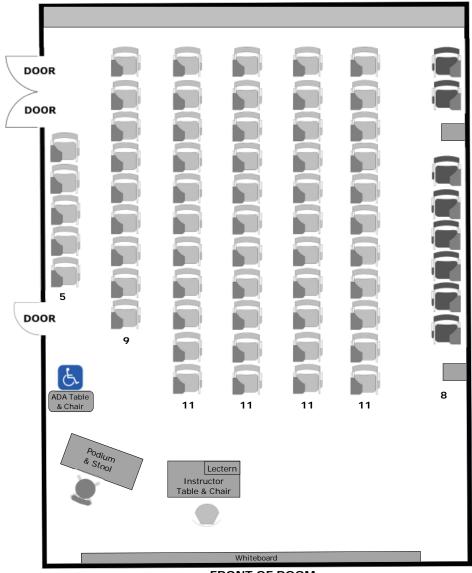

# **Shasta Hall 240 Instructional Furniture Layout**

Seat Capacity: 67 (66 tablet armchairs plus 1 ADA table/chair)

## PLEASE RETURN ROOM TO THIS CONFIGURATION AFTER EACH USE

FRONT OF ROOM