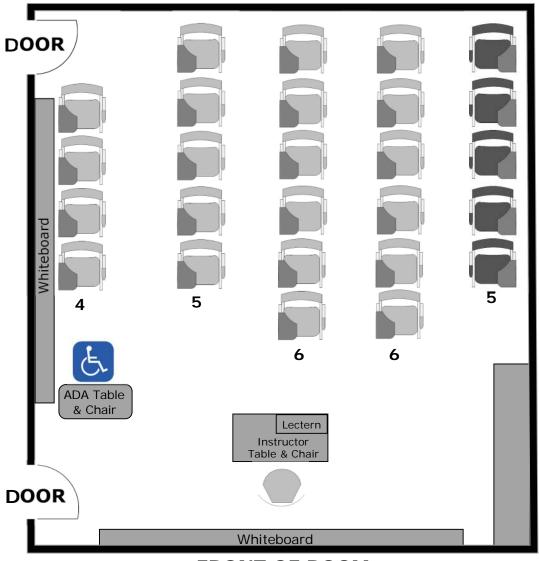

## **Shasta Hall 145 Instructional Furniture Layout**

Seat Capacity: 30 (29 tablet armchairs plus 1 ADA table/chair)

## PLEASE RETURN ROOM TO THIS CONFIGURATION AFTER EACH USE

FRONT OF ROOM