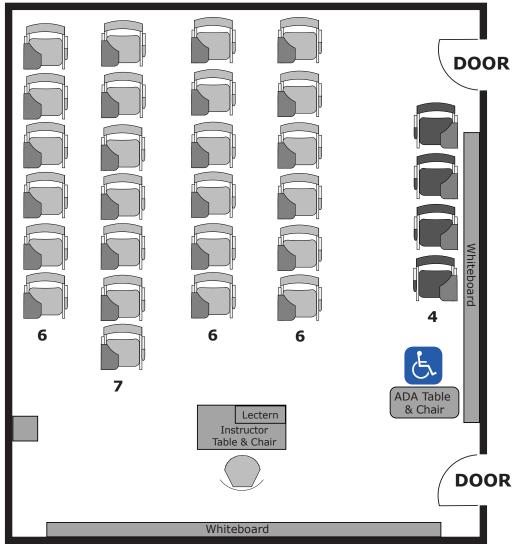

# **Shasta Hall 240 Instructional Furniture Layout**

Seat Capacity: 67 (66 tablet armchairs plus 1 ADA table/chair)

## PLEASE RETURN ROOM TO THIS CONFIGURATION AFTER EACH USE

FRONT OF ROOM