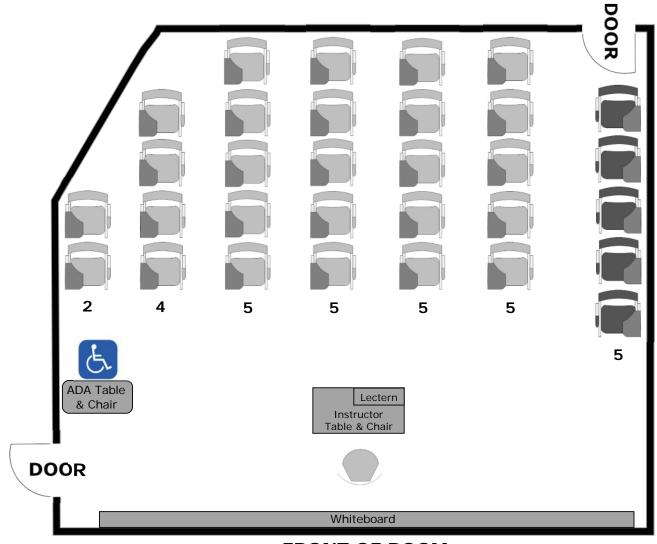

# **Shasta Hall 250 Instructional Furniture Layout**

Seat Capacity: 32 (31 tablet armchairs plus 1 ADA table/chair)

#### PLEASE RETURN ROOM TO THIS CONFIGURATION AFTER EACH USE

FRONT OF ROOM