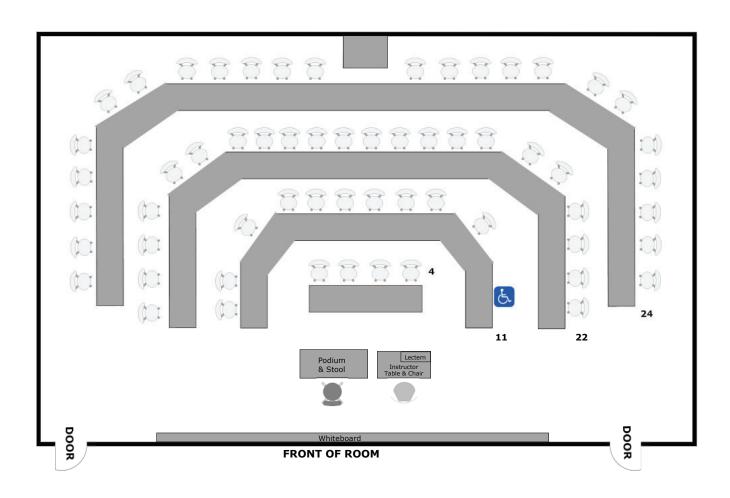

## **Tahoe Hall 1007 Instructional Furniture Layout**

Seat Capacity: 73 (72 tablet armchairs plus 1 ADA table/chair)

#### PLEASE RETURN ROOM TO THIS CONFIGURATION AFTER EACH USE

**FRONT OF ROOM** 