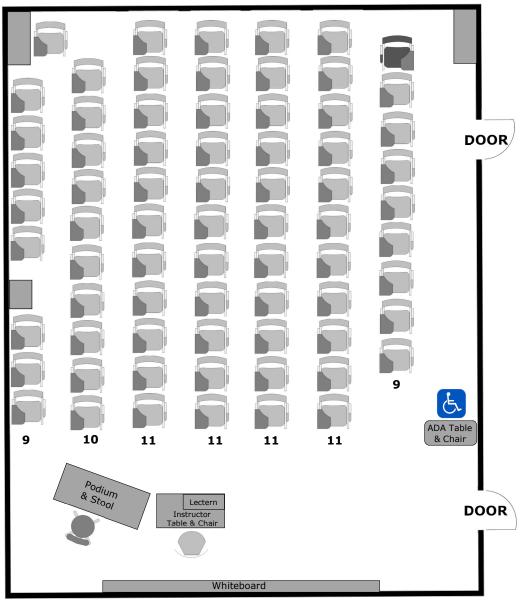

### **Tahoe Hall 1025 Instructional Furniture Layout**

Seat Capacity: 55 (54 tablet armchairs plus 1 ADA table/chair)

### PLEASE RETURN ROOM TO THIS CONFIGURATION AFTER EACH USE

**FRONT OF ROOM** 