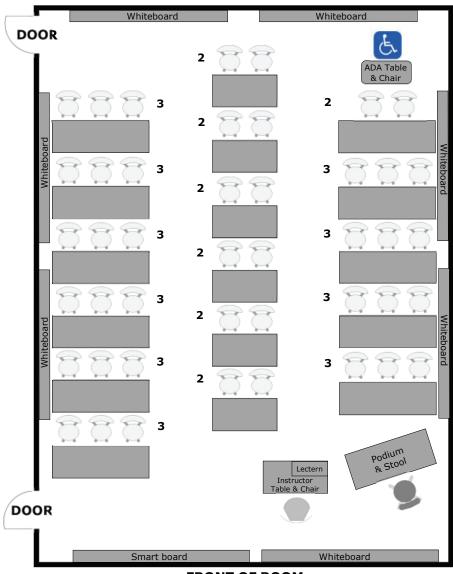

# Tahoe Hall 1003 Instructional Furniture Layout

SACRAMENTO STATE
Office of Space Management

Seat Capacity: 61 (61 chairs with fixed tables, includes ADA station)

#### PLEASE RETURN ROOM TO THIS CONFIGURATION AFTER EACH USE