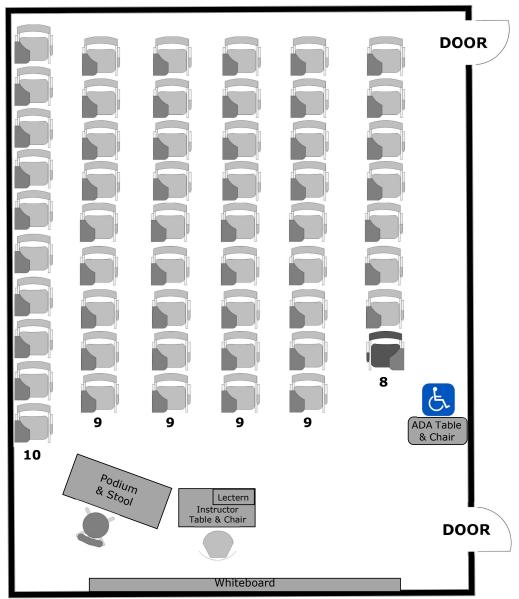

## **Tahoe Hall 1007 Instructional Furniture Layout**

Seat Capacity: 73 (72 tablet armchairs plus 1 ADA table/chair)

#### PLEASE RETURN ROOM TO THIS CONFIGURATION AFTER EACH USE

**FRONT OF ROOM** 