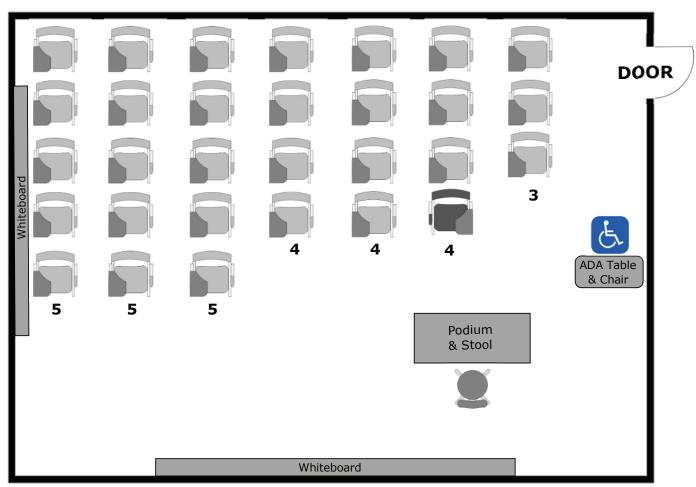

## **Tahoe Hall 1002 Instructional Furniture Layout**

Seat Capacity: 31 (30 tablet armchairs plus 1 ADA table/chair)

#### PLEASE RETURN ROOM TO THIS CONFIGURATION AFTER EACH USE

FRONT OF ROOM