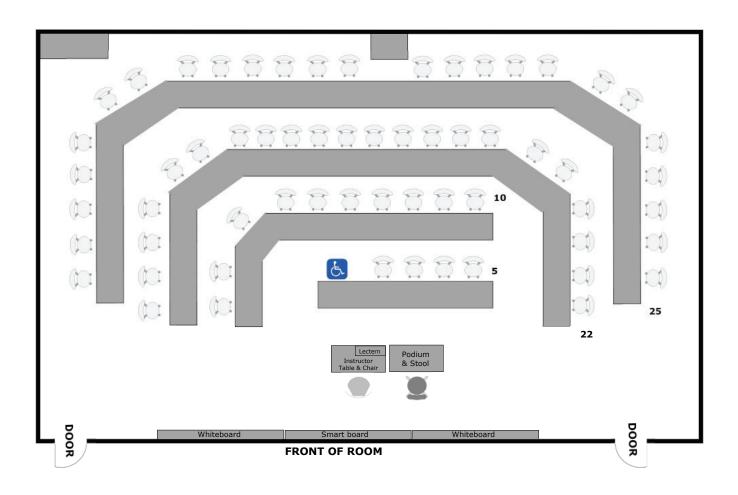

# Tahoe Hall 1026 Instructional Furniture Layout

Seat Capacity: 62 (62 chairs with fixed tables, includes ADA station)

### PLEASE RETURN ROOM TO THIS CONFIGURATION AFTER EACH USE