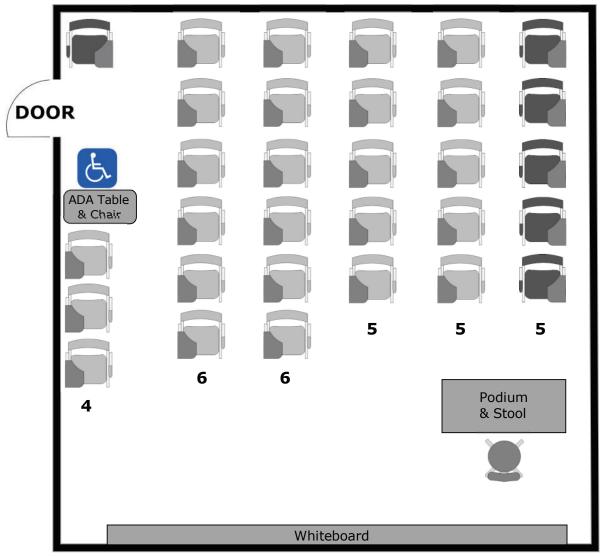

## **Tahoe Hall 1027 Instructional Furniture Layout**

Seat Capacity: 32 (31 tablet armchairs plus 1 ADA table/chair)

#### PLEASE RETURN ROOM TO THIS CONFIGURATION AFTER EACH USE

FRONT OF ROOM