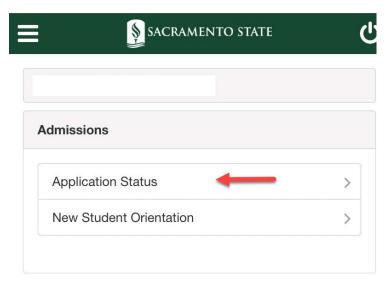

### **Steps for Accepting/Declining your Admission:**

1. Log into My Sac State (http://my.csus.edu/) and navigate to your Student Center.

2. In your Student Center under Admissions, click Application Status. Please note, only admitted students will see the "Accept/Decline Admission" link.

| TERM                                   | PROGRAM                                                            | PLAN                           | APPLI  | CATION DATE   |
|----------------------------------------|--------------------------------------------------------------------|--------------------------------|--------|---------------|
| Spring 2022                            | Undergraduate Degree                                               | CHADV (Soc & Comm Contexts) BA | 08/31  | /2021         |
| As Of:                                 | 10/25/2021                                                         |                                |        |               |
| Accept/Decline Admissions              | -                                                                  |                                |        |               |
| University Admission Decision          | Admitted                                                           |                                |        |               |
| RESIDENT OF CALIFORNIA                 |                                                                    |                                |        |               |
| Outstanding items for this application |                                                                    |                                |        |               |
|                                        |                                                                    |                                |        |               |
| ITEM                                   | DESCRIPTION                                                        | STATUS 🔺 C                     | ONTACT | DOCUMENT LINK |
|                                        | While you await your admission decision, there are still important |                                |        |               |