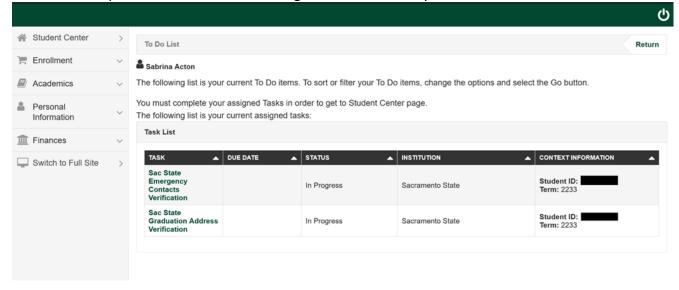

#### What if I don't see anything on my Student Center?

You may have previously applied, which means there may be mandatory Task(s) to complete prior to seeing items in your Student Center. Complete the mandatory tasks shown in your Student Center. An example is shown below. Once you complete this step, the page will redirect you to your Student Center with important information including the link to submit your Intent to Enroll.