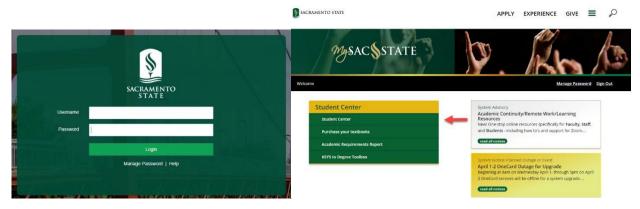

### **Steps for Accepting/Declining your Admission:**

1. Log into My Sac State (http://my.csus.edu/) and navigate to your Student Center.

2. In your Student Center under Admissions, click Application Status. Please note, only admitted students will see the "Accept/Decline Admission" link.