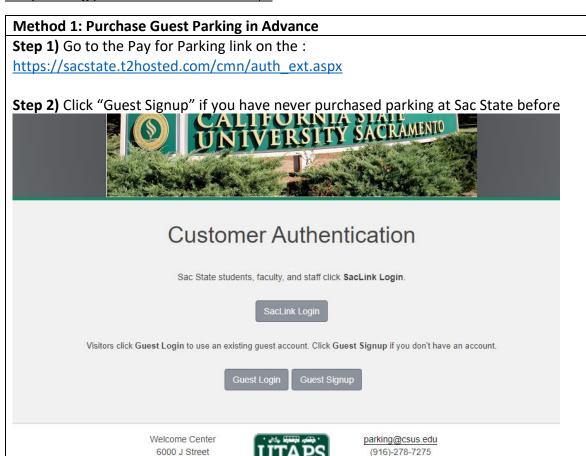

### **Parking at Sac State**

Daily Parking permits at Sac State cost \$7

Step 3) Input your personal Information and create an account

Step 4) Use your license plate number to pay for parking

Sacramento, CA 95819-6076

# **2023 Peace Conference Travel Information**