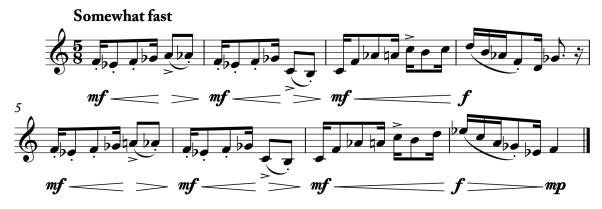

Melody 4 C- or better qualifies for exemption from MUSC 12 series

| Pitch | Rhythm | Solfège | Musicality | Conducting | Pulse | Fluency |
|-------|--------|---------|------------|------------|-------|---------|
| 30%   | 20%    | 10%     | 10%        | 10%        | 10%   | 10%     |

Tonic = F

5