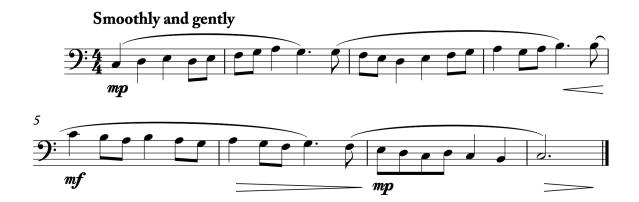

## Melody 1 C- or better qualifies for MUSC 12A

| Pitch | Rhythm | Pulse | Musicality | Fluency |
|-------|--------|-------|------------|---------|
| 40%   | 25%    | 15%   | 10%        | 10%     |

Melody 2 C- or better qualifies for MUSC 12B