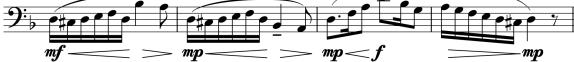

Melody 3 C- or better qualifies for MUSC 12C

| Pitch<br>30%          | Rhythm<br>20% | Solfège<br>10% | Musicality<br>10% | Conducting<br>10% | Pulse<br>10% | Fluency<br>10% |   |
|-----------------------|---------------|----------------|-------------------|-------------------|--------------|----------------|---|
| Gra                   | cefully       |                |                   |                   |              |                |   |
|                       | f ;           | > mp -         |                   | - mp              |              | #••••7<br>mf   |   |
| ):<br> -  -    -    - |               | 0#             |                   |                   | •            |                | 1 |