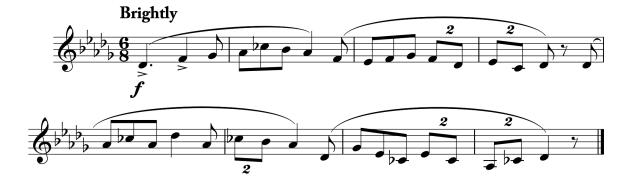

| Pitch | Rhythm | Solfège | Musicality | Conducting | Pulse | Fluency |
|-------|--------|---------|------------|------------|-------|---------|
| 30%   | 20%    | 10%     | 10%        | 10%        | 10%   | 10%     |