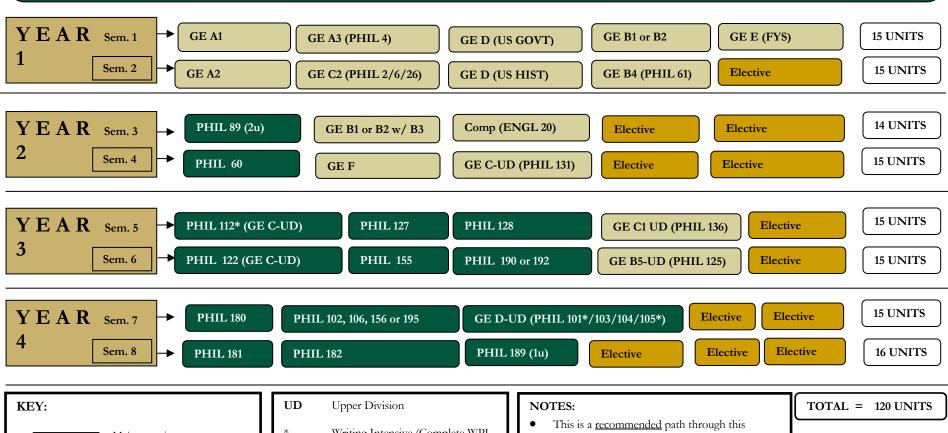

## PHILOSOPHY: ETHICS, POLITICS, and LAW

## FOUR + YEAR PLAN

Minimum total units required for B.A. Degree: 120 • Major Requirements total 42 units.

• Additional courses may be needed to meet remediation requirements in English and/or Math prior to completing GE requirements: A2 & B4 This form is designed to be used in partnership with GE and Major advisors - modifications may be necessary to meet the unique needs of each student. Seek assistance each semester to stay on track and graduate!

- \* Writing Intensive (Complete WPJ or substitute ENGL 109W/M for elective in Semester); WI must be completed within the major.
- FL If requirement was not met in high school or through testing, substitute two semesters of Foreign Language for Electives.
- This is a <u>recommended</u> path through this Concentration. Consult your advisor to explore course substitutions or alternative paths.
- Students should consider using elective courses to earn a relevant minor.
- Writing Intensive completes the GWAR graduation requirement with C- in WI course.