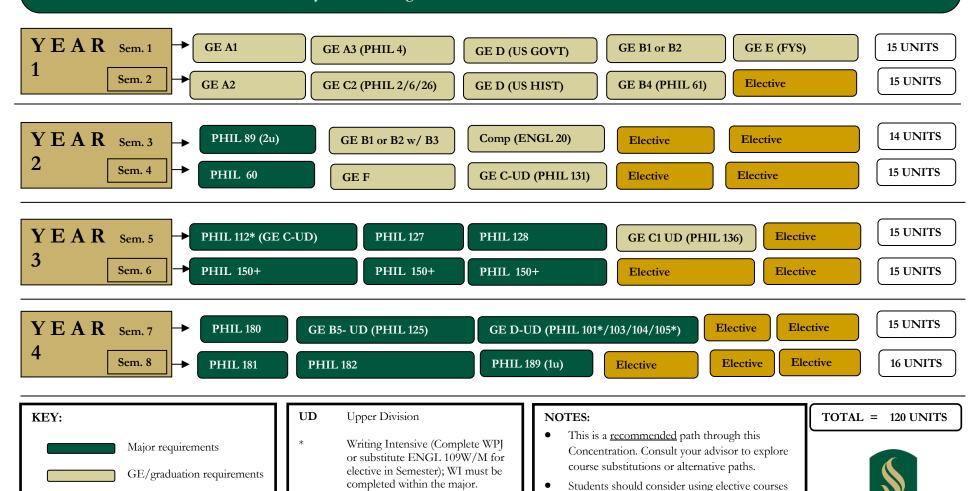

## PHILOSOPHY: GENERAL MAJOR

## FOUR + YEAR PLAN

Minimum total units required for B.A. Degree: 120 • Major Requirements total 42 units.

FL

Electives (non-PHIL)

Additional courses may be needed to meet remediation requirements in English and/or Math prior to completing GE requirements: A2 & B4 This form is designed to be used in partnership with GE and Major advisors - modifications may be necessary to meet the unique needs of each student. Seek assistance each semester to stay on track and graduate!

to earn a relevant minor.

Writing Intensive completes the GWAR

graduation requirement with C- in WI course.

**SACRAMENTO** 

If requirement was not met in high

school or through testing,

substitute two semesters of

Foreign Language for Electives.