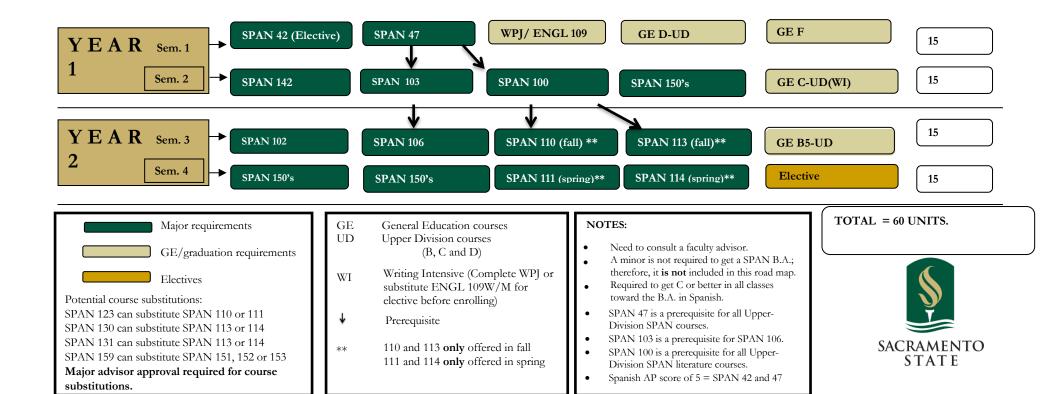

## TWO • YEAR PLAN

Minimum total units required for B.A. Degree: 120 ■

Additional courses may be needed to meet remediation requirements in English and/or Math prior to completing GE requirements: A2 & B4
This form is designed to be used in partnership with GE and Major advisors - modifications may be necessary to meet the unique needs of each student. Seek assistance each semester to stay on track and graduate on time!
WLL Office: Mariposa 2051. Ph: 916-278-6333