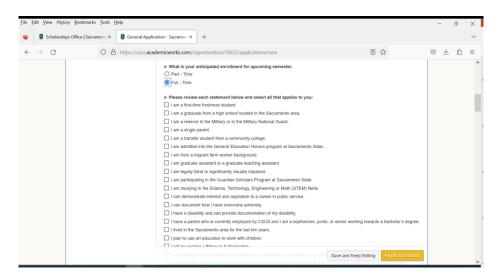

## **Question Asked of Applicants**

#### Academic Achievement

· Describe your academic achievements and how they support your academic goals

- Academic achievement includes scholarly recognition of successes, overcoming areas of struggle within your academic career, and awards received for your work as a scholar.
- Academic goals: How has connecting with your college counselor, advisor, professor, teacher, teacher's assistant, or peers shaped your academic achievements and goals?

#### Career Goals and Job Experience

- · Are you currently employed or have prior work experience
- · Describe in detail your career goals and job experience
  - · How has my job/internship experience prepared me for my future career path?
  - · What are my current goals at Sacramento State?
  - · What are my future goals, after graduation?
  - · How will I work toward achieving these goals, both in and out of the classroom?

# **Question Asked of Applicants**

#### Clubs and Organizations

- Are you participating in any clubs/outside groups or organizations
- Highlight any groups/organizations that you belong to with emphasis on your impact and level of participation within the group or organization

#### Leadership Experience

- Do you have any leadership experience?
- Describe a minimum of 2-3 leadership positions you have held and what you have learned from each.

#### Community Service

- · Do you have any community service experience?
- Describe in detail your involvement in a minimum of 2-3 community service roles

15

When you are finished...

· Do no forget to hit "finish and submit"