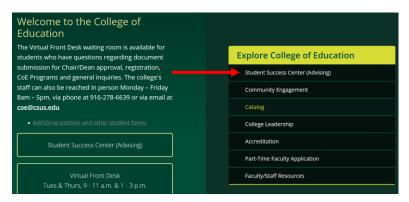

### Steps to Locate CoE Scholarships

- Step 1: <u>http://www.csus.edu/coe/</u>
- Step 2: Click "Student Success Center (Advising)"

# Steps to Locate CoE Scholarships

Step 3: Click "Scholarships"

5

Due: Thursday, March 2, 2023