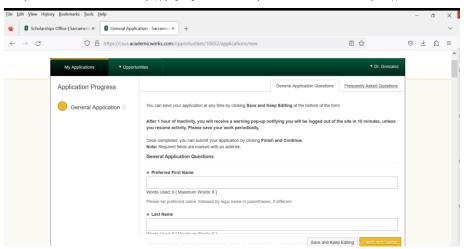

# Thursday, MARCH 2, 2023

11

**The Application** 

· Use your Saclink Id to login

· If you are a new student who is currently applying for graduate education, you should have a Saclink ID from your application

13