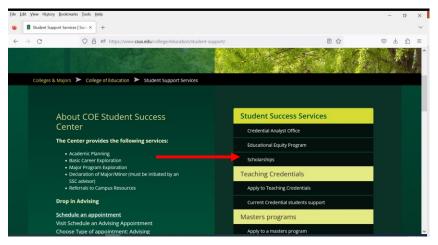

# Steps to Locate CoE Scholarships

Step 3: Click "Scholarships"

5

Due: Thursday, March 2, 2023