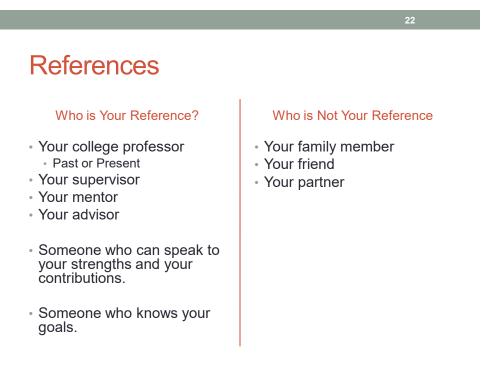

## Letters of Recommendation -- Reference

Your reference will receive an automated email.

ABC has requested that you serve as a reference for a financial aid opportunity. Please note that your letter will remain confidential and not viewable by . Your reference will only be viewed by those reviewing his/her application, though he/she will be able to see that you have successfully provided a reference.

Please address the **applicant's academic achievement** and **promise of academic success** as well as the **applicant's service and contribution to the department**, **college, university and/or community at-large**. It will aid the Committee in determining the best candidates to reward for their activities and future promise. Please be as honest as possible in your reference and keep in mind that the student will never see your response.