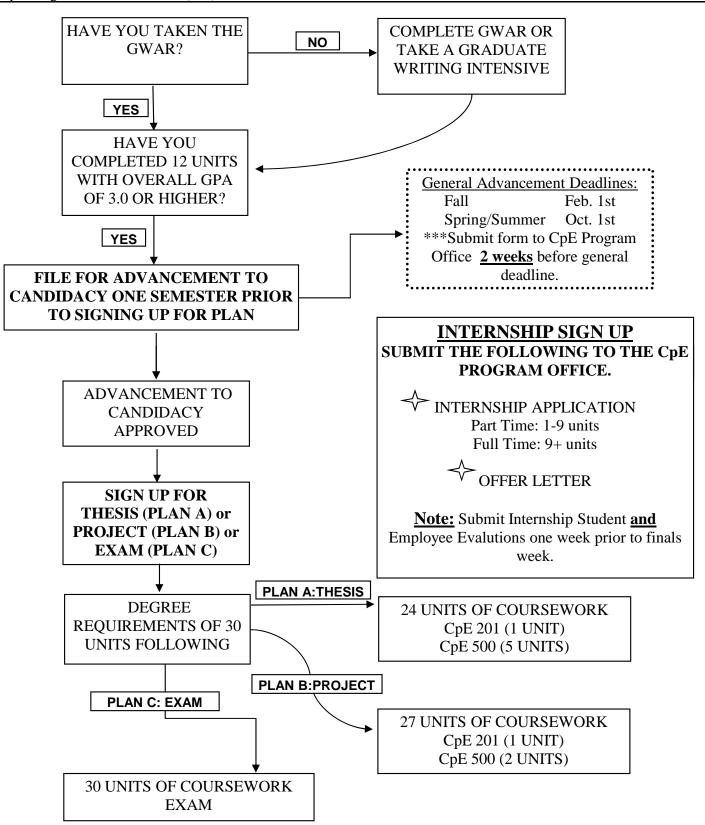

## How to Complete a M.S. CpE Degree

| Contacts:                       |                | Websites:                                                                                     |
|---------------------------------|----------------|-----------------------------------------------------------------------------------------------|
| Office of Graduate Studies      | (916) 278-6470 | http://www.csus.edu/graduate-studies                                                          |
| <b>International Admissions</b> | (916) 278-7772 | https://www.csus.edu/international-programs-global-engagement/application-admissions-process/ |
| CpE Program                     | (916) 278-6873 | https://www.csus.edu/college/engineering-computer-science/computer-engineering/               |