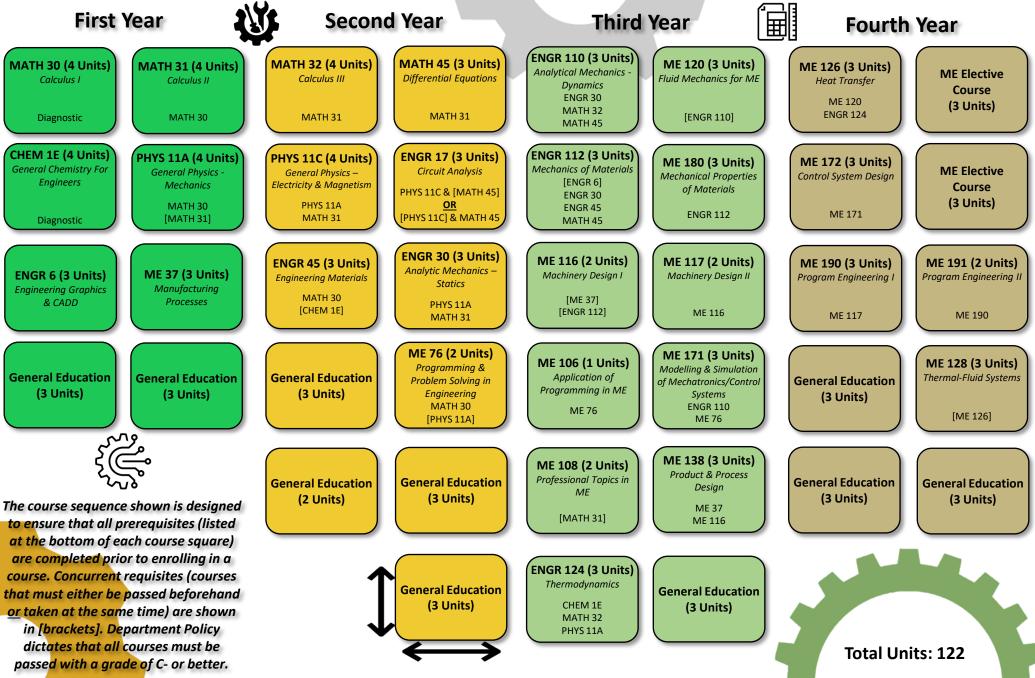

SACRAMENTO STATE Department of Mechanical Engineering **BS** Mechanical Engineering

PROGRAM

**BS** Mechanical Engineering

Prerequisites for each course are listed at the bottom of each course square. Concurrent requisites (courses that must either be passed beforehand <u>or</u> taken at the same time) are shown in [brackets]. Department Policy dictates that all courses must be passed with a grade of C- or better.