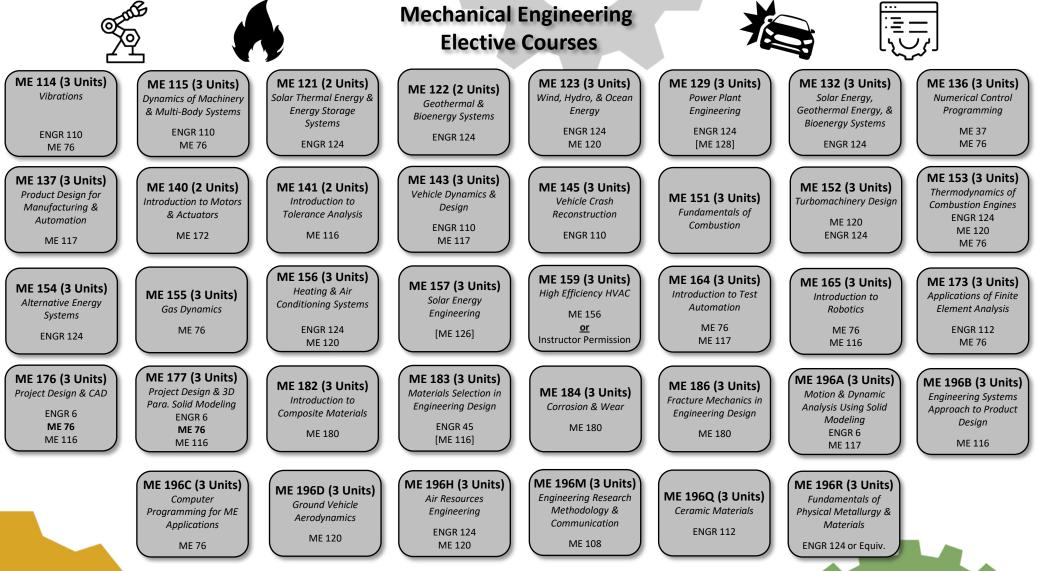

Please note that Mechanical Engineering Electives <u>are not guaranteed</u> to be offered every semester, please consult the CSUS Class schedule for available courses.