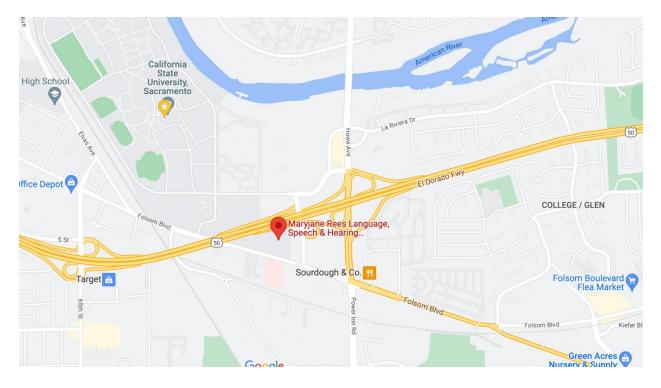

# Directions to the MJRLSHC Audiology Clinic

The Maryjane Rees Language, Speech, and Hearing Center - Audiology Clinic is located on the east side (suite 1000) of Folsom Hall. Folsom Hall is located at 7667 Folsom Blvd, Sacramento, CA, 95826.

## **Google Maps**

Direct link: https://goo.gl/maps/6mVgZeSwQ6WaSqr37

Turn right at the entrance to Folsom Hall from Folsom Blvd.

Keep straight after turning right off Folsom Blvd.

East side of Folsom Hall