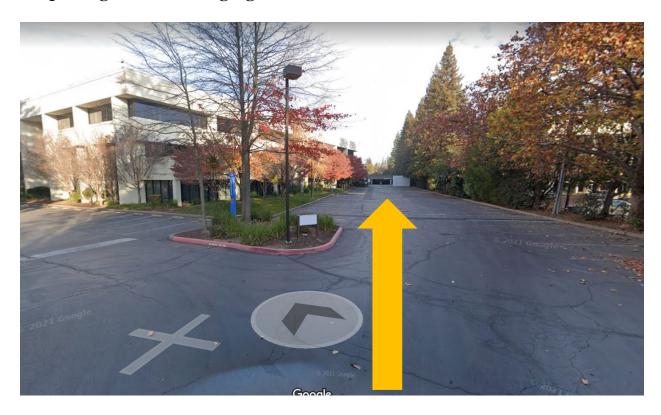

## **Google Maps**

Direct link: https://goo.gl/maps/6mVgZeSwQ6WaSqr37

Turn right at the entrance to Folsom Hall from Folsom Blvd.

Keep straight after turning right off Folsom Blvd.

East side of Folsom Hall