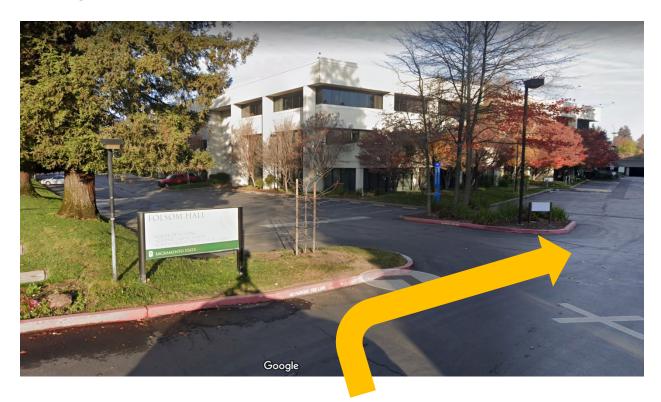

## **Google Maps**

Direct link: https://goo.gl/maps/6mVgZeSwQ6WaSqr37

Turn right at the entrance to Folsom Hall from Folsom Blvd.

Keep straight after turning right off Folsom Blvd.

East side of Folsom Hall