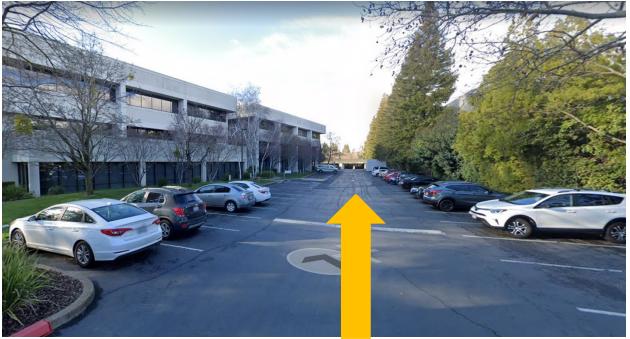

## **Google Maps**

Direct link: https://goo.gl/maps/6mVgZeSwQ6WaSqr37

Turn right at the entrance to Folsom Hall from Folsom Blvd.

Keep straight after turning right off Folsom Blvd.

East side of Folsom Hall