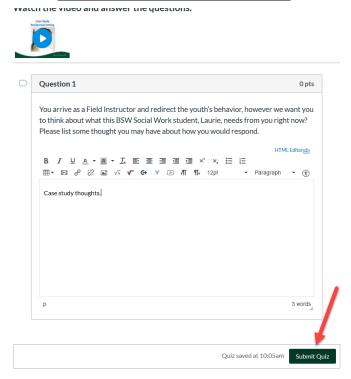

## For any videos that include accompanying questions, click to watch the video, and then use the "Take the Survey" button to answer the question

#### Answer the question and click "Submit Quiz"

No questions in the training are graded

#### Your answer will show once submitted. Click "Next" to move on

| Instructions                                                                |                       |
|-----------------------------------------------------------------------------|-----------------------|
| Watch the video and answer the questions.                                   |                       |
| Take the Survey Again                                                       |                       |
| ① Correct answers are hidden.                                               |                       |
| Score for this attempt: <b>0</b> out of 0                                   |                       |
| Submitted Aug 3 at 10:06am<br>This attempt took 1 minute.                   |                       |
|                                                                             |                       |
| Question 1                                                                  |                       |
| You arrive as a Field Instructor and redirect the youth's behavior, however |                       |
| we want you to think about what this BSW Social Work student, Laurie,       |                       |
| needs from you right now? Please list some thought you may have about       |                       |
| how you would respond.                                                      |                       |
| Your Answer:                                                                |                       |
| Case study thoughts.                                                        |                       |
|                                                                             |                       |
| Survey Sco                                                                  | re: <b>0</b> out of 0 |
| Previous                                                                    | Next •                |