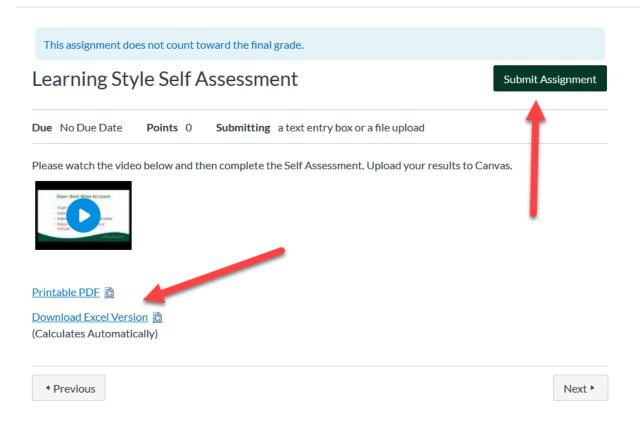

#### For activities that allow for file upload, click on "Submit Assignment"

### Choose your submission type, attach or complete, and then click "Submit Assignment"

| File Upload    | Text Entry Office 365                     |
|----------------|-------------------------------------------|
| Upload a file, | or choose a file you've already uploaded. |
| File:          | Browse No file selected.                  |
|                | + Add Another File                        |
| Comments       |                                           |
| Cancel         | Submit Assignment                         |

#### Files related to a video will be linked