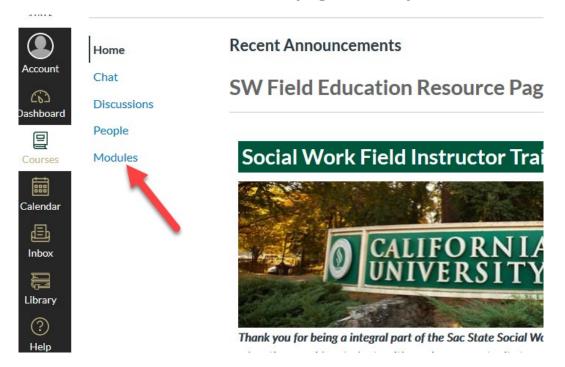

#### Click on "Training" in the "SW Field Education Resource Page" on Canvas

#### SW Field Education Resource Page

#### Social Work Field Instructor Training and Resources

Thank you for being a integral part of the Sac State Social Work student's educational experience! Social work education provides students with a unique opportunity to apply what they are learning in the classroom to practice in the field. Working in a social work field agency allows students to leverage classroom theory and knowledge to develop their professional competence and identity, as well as begin their commitment to serving clients and communities.