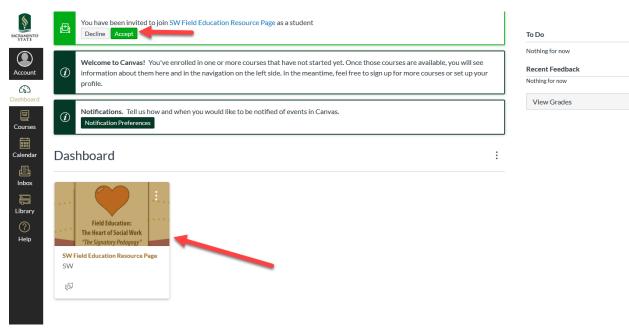

## Click on "Accept" to join the Field Education Resource Page and then the tile to open the page

**Revised August 2020** 