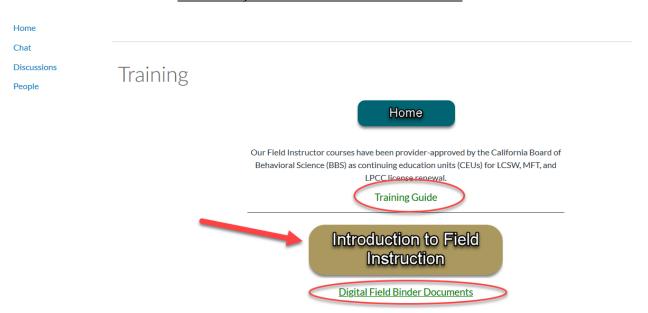

#### Click on "Training" in the "SW Field Education Resource Page" on Canvas

#### Click on the training module you are taking.

Associated files will be linked below each course