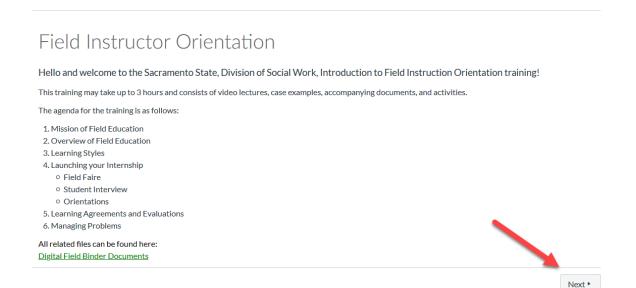

he "SW Field Education Resource Page" on Canvas

#### SW Field Education Resource Page

#### Social Work Field Instructor Training and Resources



Thank you for being a integral part of the Sac State Social Work student's educational experience! Social work education provides students with a unique opportunity to apply what they are learning in the classroom to practice in the field. Working in a social work field agency allows students to leverage classroom theory and knowledge to develop their professional competence and identity, as well as begin their commitment to serving clients and communities.

Resources

Training

#### Click on the training module you are taking.



Associated files will be linked below each course

#### Use the "Next" button to move through the training module



## For any videos that include accompanying questions, click to watch the video, and then use the "Take the Survey" button to answer the question



#### Answer the question and click "Submit Quiz"

No questions in the training are graded



#### Your answer will show once submitted. Click "Next" to move on

| Instructions                                                                |                       |
|-----------------------------------------------------------------------------|-----------------------|
| Watch the video and answer the questions.                                   |                       |
| Take the Survey Again                                                       |                       |
| ① Correct answers are hidden.