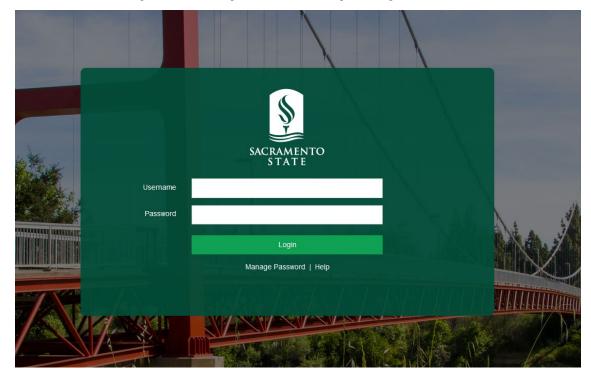

## Navigate to <u>https://csus.instructure.com/</u> and enter the username and password provided to you by email.