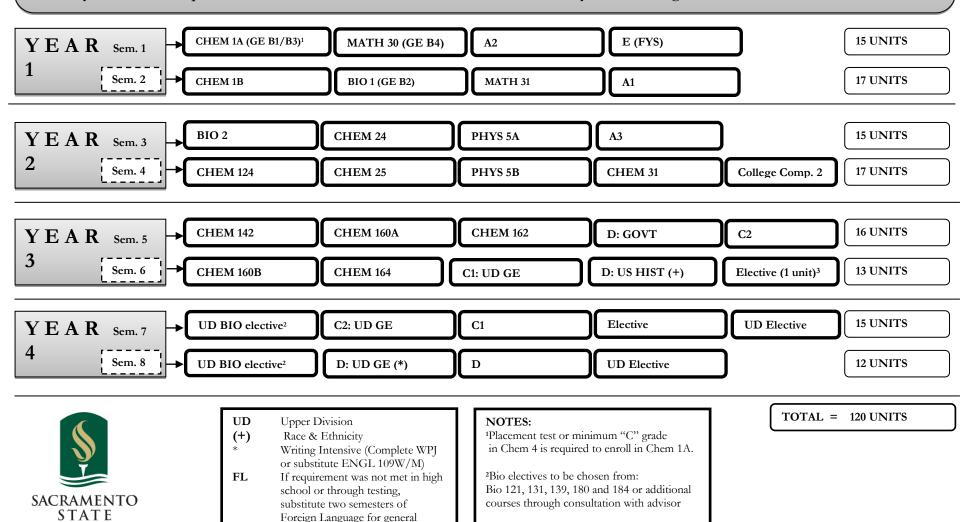

## BA CHEMISTRY (Biochemistry concentration)

electives

## FOUR + YEAR PLAN

Minimum total units required for Degree: 120 • (71 minimum units required for Major) A minimum grade of "C-" is required in all courses for the major except Chem 1A, which requires a "C". Additional courses may be needed to meet remediation requirements in English and/or Math prior to completing GE requirements: A2 & B4. This form is designed to be used in partnership with GE and Major advisors - modifications may be necessary to meet the unique needs of each student. Seek assistance each semester to stay on track and graduate!

<sup>3</sup>Not needed if a 4 unit course (e.g. BIO 139)

is used to fulfill UD BIO elective