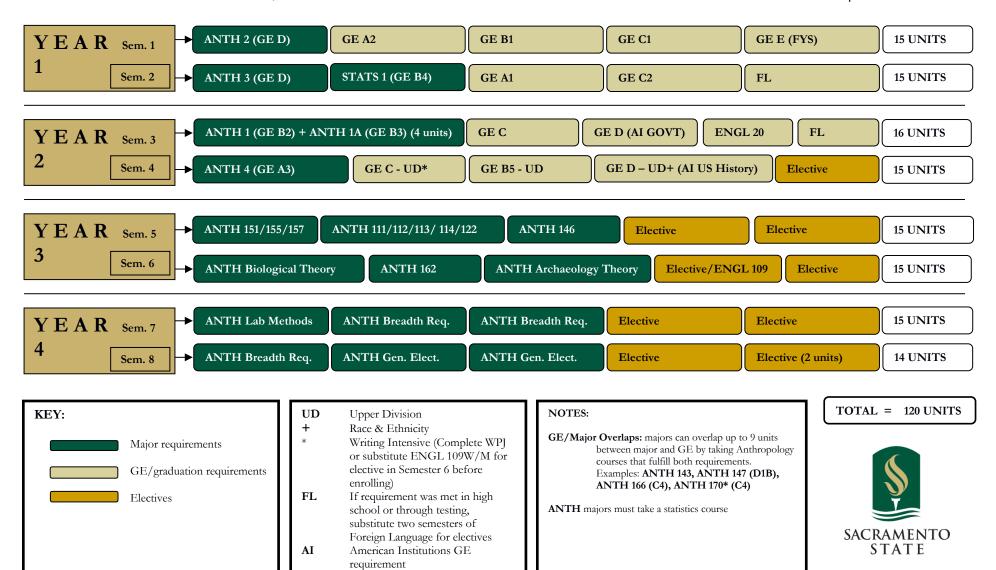

## ANTHROPOLOGY - Archaeology & Biological

## FOUR \* YEAR PLAN

Minimum total units required for B.A. Degree: 120 • (Units required for Major: 52)

• Additional courses may be needed to meet requirements in English and/or Math prior to completing GE requirements: A2 & B4

This form is designed to be used in partnership with GE and Major advisors - modifications may be necessary to meet the unique needs of each student. Seek assistance each semester to stay on track and graduate!

\*Reference ANTHROPOLOGY MAJOR REQUIREMENTS SHEET FOR ARCHAEOLOGY & BIOLOGICAL ANTHROPOLOGY CONCENTRATION complete list of courses