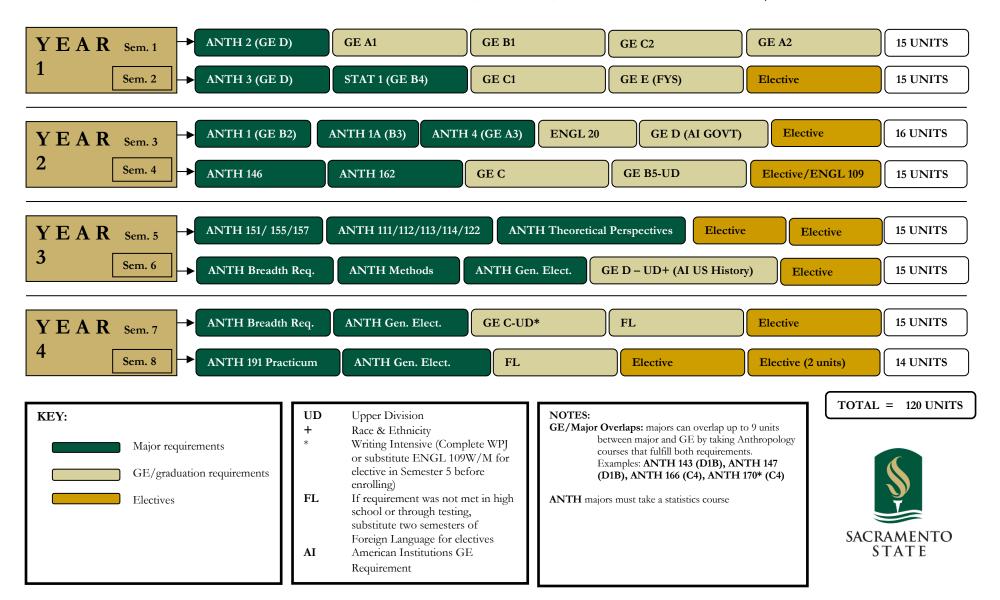

## ANTHROPOLOGY - Culture, Language, & Society

## FOUR + YEAR PLAN

Minimum total units required for B.A. Degree: 120 • (Units required for Major: 52)

\* Additional courses may be needed to meet requirements in English and/or Math prior to completing GE requirements: A2 & B4

This form is designed to be used in partnership with GE and Major advisors - modifications may be necessary to meet the unique needs of each student. Seek assistance each semester to stay on track and graduate!

<sup>\*</sup>Reference ANTHROPOLOGY MAJOR REQUIREMENTS SHEET FOR CULTURE, LANGUAGE, & SOCIETY CONCENTRATION complete list of courses